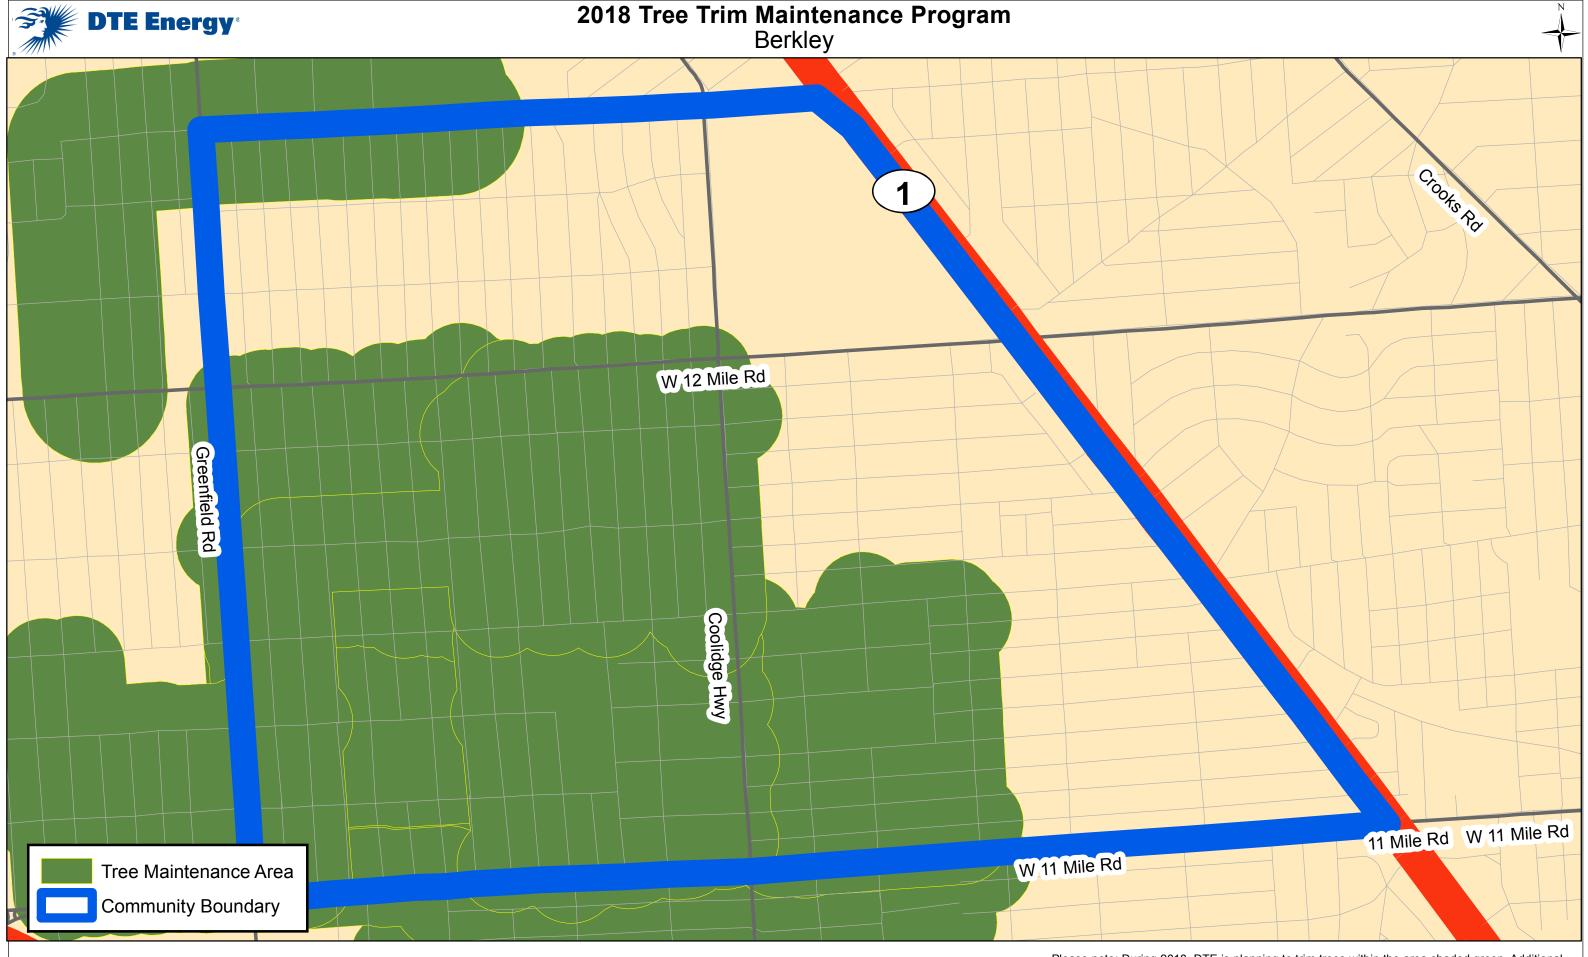

Please note: During 2018, DTE is planning to trim trees within the area shaded green. Additional tree work may be necessary based on circuit performance to improve reliability. Severe weather, or other circumstances may change the timing and extent of the work performed.