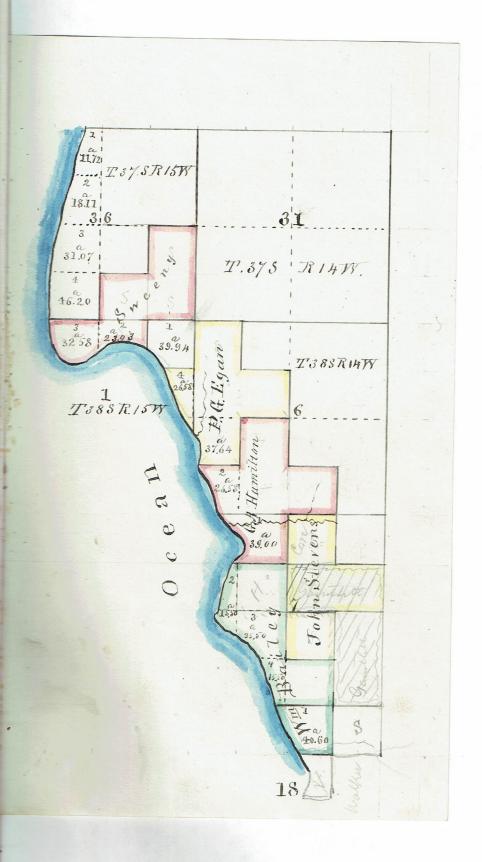

These are handwritten survey notes for County Surveyor work. Survey dates include: John Fitzhugh from 1878 to 1882. George Fitzhugh from 1882 to 1886. Rolla Canfield from 1890 to 1892. John Fitzhugh again in 1893 to 1898. D. Cunniff Jr. from 1900 to 1908. These surveys appear to be cutting out private claims from the PLSS. Consequently, there is a lot of PLSS information, but a few checks show:

- 1. County Surveys Nos. 1 179. Survey numbers were re-started (No. 1) in 1890 with Rolla Canfield.
- 2. Surveys listed by: survey number, land owner's name, township, range, section and purpose.
- 3. Casual examination reveals:
  - Surveys to locate claims in the unsurveyed land.
  - Stubbed in corners
  - Establishment of various private property lines
  - Early PLSS retracement, perpetuation and witness objects.
  - Some of these surveys, John Fitzhugh notes are "imperfect."
  - Lots of old interesting references to early wagon roads, railroads, flumes, tunnels, tressels, and other features of historical interest.
  - A letter from the General Land Office instructing John Fitzhugh how to properly establish the Center ½ corner, dated May 16, 1879. (Straight lines from the quarter section corners to the point of intersection.)