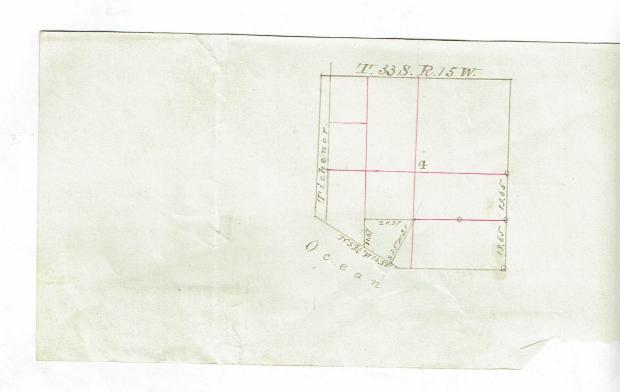

| Meanders o  | <i>f</i> | Pages | to |
|-------------|----------|-------|----|
| Waan dana a | f*       | Pages | †o |

Mange 15 West. Durvey No. 1 ( Tichenory Jensen) Begin at the N.E. Corner of Section 5 There West 7. 58 cho. Road at 7.25 cho NyS 3.00 To as point S 6.21 chs Jence at 75 lks \$300 + 1 300 711 7.50 cho In Pasture M 25.00 " At 100 lks. Juleh huns West S M 5.00 11 4,50 S Al 50 lks House No 40 lks at 2 chs Branch huns N. 11. 19,21 " 40,00 " 4000 " Center of Section 5, From monument! From the Center of Section 5 5.00 chs. Summit of a Sour Slopes & 11.00 "Foot of hill Mys 14.50 chs. Julch Course N20°M 18.00 " " " M 20,00 det a State for Cor. of Jensen's land to witness White Lin 30" dia S11° & 30 lks 45" " N30W 26 " Witness two marked with H notches facing conner Thence North 3.22 chs. To Edge of a Swamp S10° & A hacks facing the line Recorded August 10, 1878 County Survey or

### Township 33 S. Range 15 W

| Survey No. 1. (Tichener & Jousen)                                                                                                          | Continued                  |
|--------------------------------------------------------------------------------------------------------------------------------------------|----------------------------|
| 5 x 17.62 chs. To Center of 5 th St. Port Orford &                                                                                         | 6-<br>etu Bairie Frondmon, |
| " 27.50 " Set Instrument to offset.                                                                                                        |                            |
| Rearings Thence from offert point (27,50 chs 8. of en                                                                                      | tru of Sec 6               |
| Rearings Thence from Offset point (27,50 chs 8. of con<br>W 24.00 ches. Through high Prairie to a fence<br>South H. 00 chs. Head of a Cove |                            |
| South 5,00 " 5,00 "                                                                                                                        |                            |
| South 3.70 " To S. bely of Sec. 5<br>Thence East<br>East 1.18 cho To From Moment in Pine to                                                |                            |
| from which a pine 16" dia. is N 23° & 16 Uk                                                                                                | o.                         |
| The EfW line not being completed<br>This is an incomplete Survey and<br>often currected by a more perfect Survey<br>July 30th 1878         | d may be here-             |
| July 30th 1878. Recorded August 10, 1878                                                                                                   |                            |
| July 30th 1878  Receroud August 10, 1878  P. E. Tinker Chammen  Gershow Bowne & Chammen                                                    | shugh<br>uty Surveyor      |
|                                                                                                                                            |                            |
|                                                                                                                                            |                            |
|                                                                                                                                            |                            |