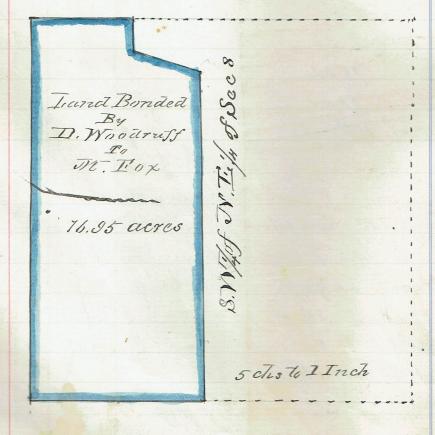

These are handwritten survey notes for County Surveyor work. Survey dates include: John Fitzhugh from 1878 to 1882. George Fitzhugh from 1882 to 1886. Rolla Canfield from 1890 to 1892. John Fitzhugh again in 1893 to 1898. D. Cunniff Jr. from 1900 to 1908. These surveys appear to be cutting out private claims from the PLSS. Consequently, there is a lot of PLSS information, but a few checks show:

- 1. County Surveys Nos. 1 179. Survey numbers were re-started (No. 1) in 1890 with Rolla Canfield.
- 2. Surveys listed by: survey number, land owner's name, township, range, section and purpose.
- 3. Casual examination reveals:
  - Surveys to locate claims in the unsurveyed land.
  - Stubbed in corners
  - Establishment of various private property lines
  - Early PLSS retracement, perpetuation and witness objects.
  - Some of these surveys, John Fitzhugh notes are "imperfect."
  - Lots of old interesting references to early wagon roads, railroads, flumes, tunnels, tressels, and other features of historical interest.
  - A letter from the General Land Office instructing John Fitzhugh how to properly establish the Center ½ corner, dated May 16, 1879. (Straight lines from the quarter section corners to the point of intersection.)