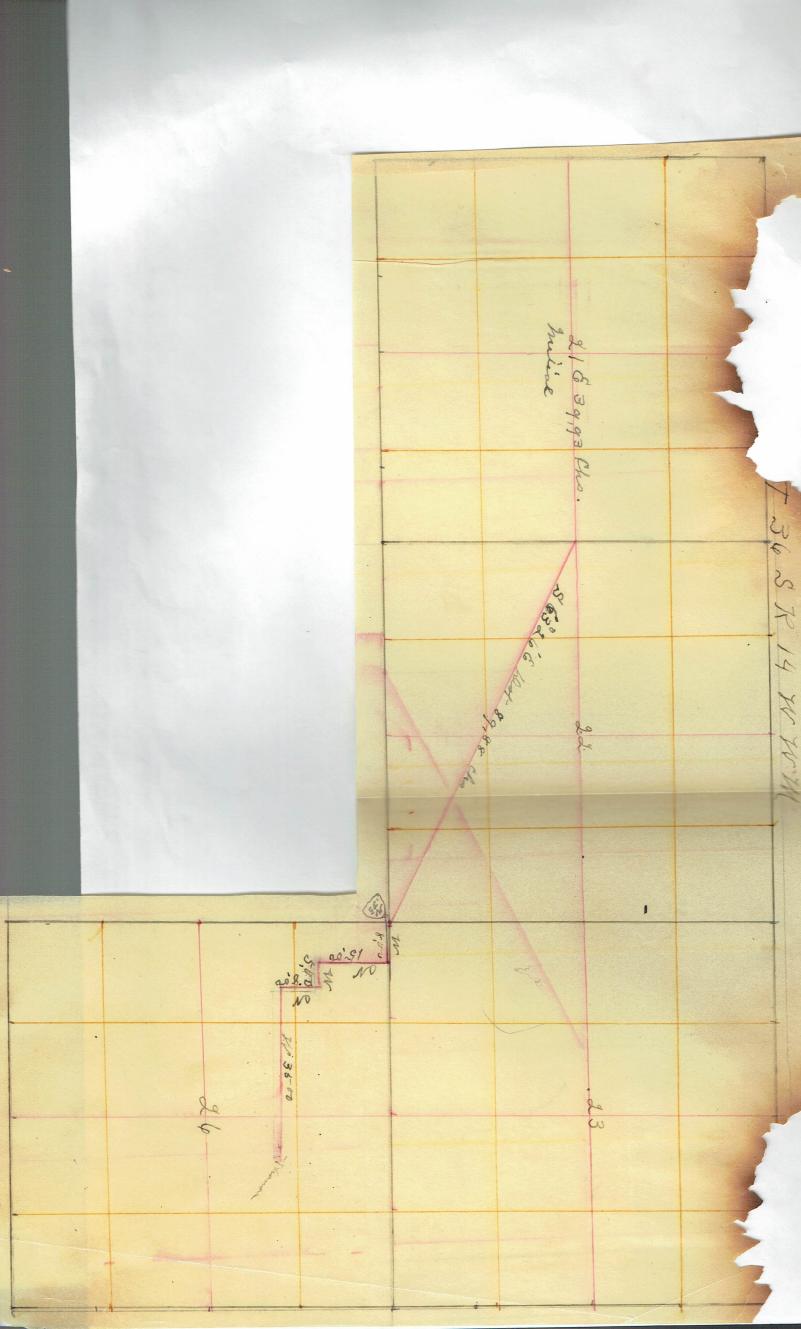

giving Course from 1/4 cor on & have to 14 on WN I return on a estatist Cor on true time one equal dislove to wir /4//46/2 is a see Eavor just 3×5- 4/2 Cafir 28 Dia 78 N 53 45 6 Ast .31 a Mylle 12" " & 9 05 & " 27 1/4 Center Cor a Cean Jost - 4 x 4 4' Long with gas Jufe 1" Dia 3' Just - long from which a White fir 30" Die 13 N 43 30 Tr Dol-134 an algen 18 " " 5 15 30 6 " 166 a ceaar grost- 4"x4" 4" Eving with 1/2"
iron Jun from which an och 12 Dia 13 N 3 056 Det-206 a Epina 40 11 11 585 15 78 11 3 35 I run N 30 W from 1/4/1/4

225 Journ los-Commerce at a Joins Which Levro N 49° 38 W from the Center 14/1/4 Con NW/4 Sec 20 12,70 Dor 2,61 2,00 578006 2,61 Contarny 5,11 Cho à Elle mor Choa 1/2 vere Dole of sing June 20 08 Zor-42 14 28 De oppr Gerven 8 17 45 Kerner Jun 28,0 F County Ernyer