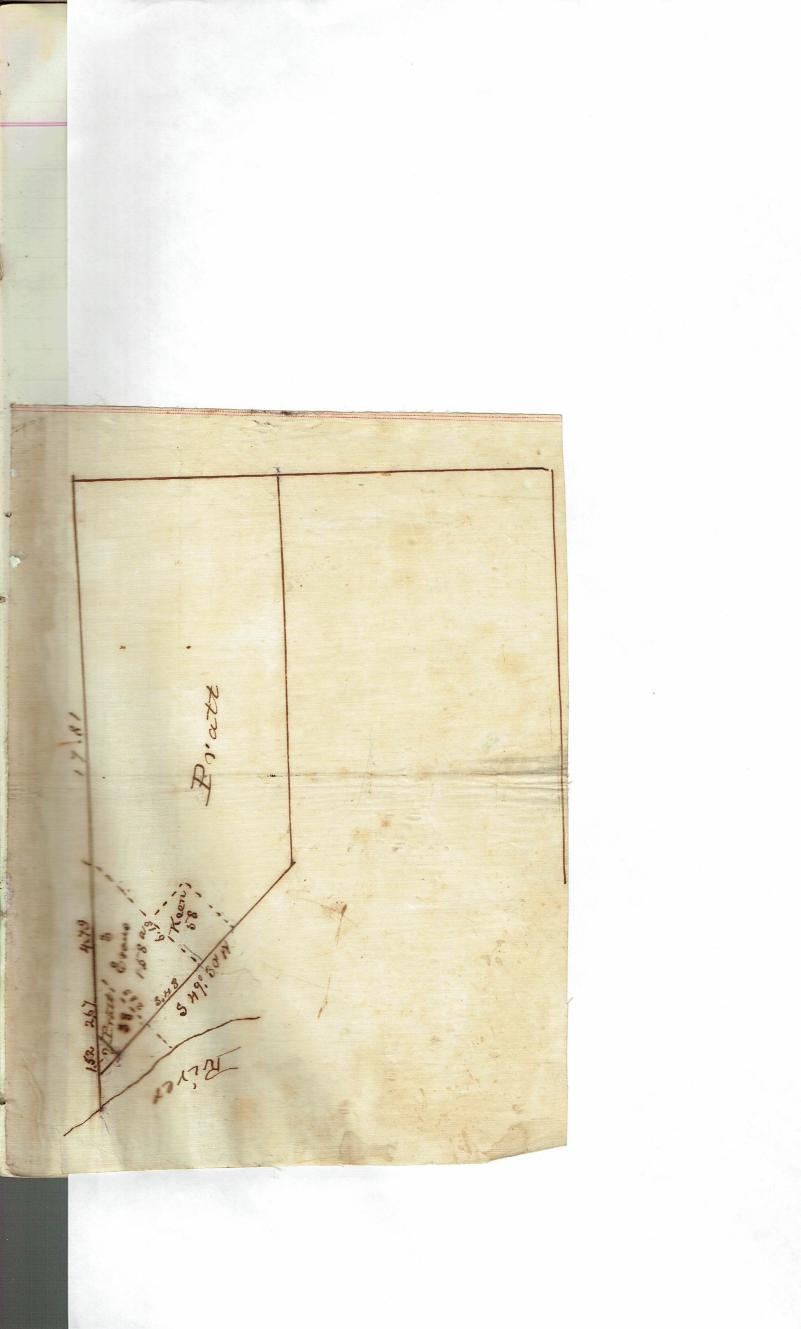

|
| 7          |                                                                                    |
|            |                                                                                    |
|            |                                                                                    |

38 Jourships 36 South, Range 15 West Survey Ivo. 29 Delos Woodinff ) 2 Survey of a lot for a Court house of Pratts Survey in Ellenburg, which is located at the Aw. Comer of Kilig's Salom. moment on the Township line 10 7/2 fut South of The meanour Comer between Sections 31436-Thence run bay of Court house lat. S 46°30'W 264 " To Township line SH3°30' & Morth. 109 " on Spidine A 43.30'M 18H " To place of begin ocht. 120 1879. Rosearded dept 10th 1879 John Highugh O. County Jurry or



Tourship 36 South, Range 15 West Survey No. 30. ( Gauntletto property ) according to Records of Duds 2 of Fratt's Survey in Ellensburg (Su Survey No. 29/ 846 30 6 2.89 cho Thunco South NH60 30' 91 A 43° 30' & 3 48 ". To place of beginning Surveyed the front according to the above discription.
Sept 2 1879. Recorded Sept. 10th 1849
John Fighingh
County Surveyor

#### Township 36 South, Range 15 Work

Survey Iro. 31. (Rily followart) Deed from Geo. B. Sammon to Riley thwart From the Records / Begin at the Mr Comer of lot to. 3 \$46/26 2,89 cho North 2,67 To low water marks on Roque now N46°30W Thence along Land low water mark to the line dividing lots 2 +3: Thence on Said line to the place of beginning. Surveyed according to the above disentation Sept 3, 1879. Recorded Sept. 10th 1849 John