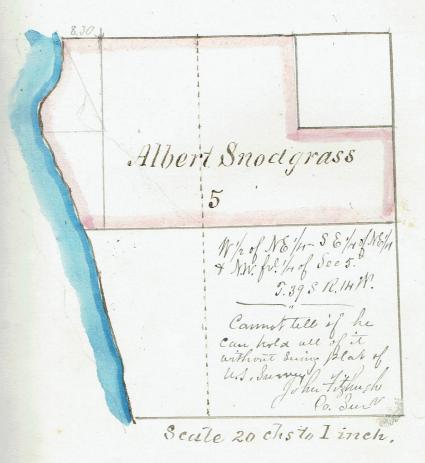

These are handwritten survey notes for County Surveyor work. Survey dates include: John Fitzhugh from 1878 to 1882. George Fitzhugh from 1882 to 1886. Rolla Canfield from 1890 to 1892. John Fitzhugh again in 1893 to 1898. D. Cunniff Jr. from 1900 to 1908. These surveys appear to be cutting out private claims from the PLSS. Consequently, there is a lot of PLSS information, but a few checks show:

- 1. County Surveys Nos. 1 179. Survey numbers were re-started (No. 1) in 1890 with Rolla Canfield.
- 2. Surveys listed by: survey number, land owner's name, township, range, section and purpose.
- 3. Casual examination reveals:
  - Surveys to locate claims in the unsurveyed land.
  - Stubbed in corners
  - Establishment of various private property lines
  - Early PLSS retracement, perpetuation and witness objects.
  - Some of these surveys, John Fitzhugh notes are "imperfect."
  - Lots of old interesting references to early wagon roads, railroads, flumes, tunnels, tressels, and other features of historical interest.
  - A letter from the General Land Office instructing John Fitzhugh how to properly establish the Center ½ corner, dated May 16, 1879. (Straight lines from the quarter section corners to the point of intersection.)