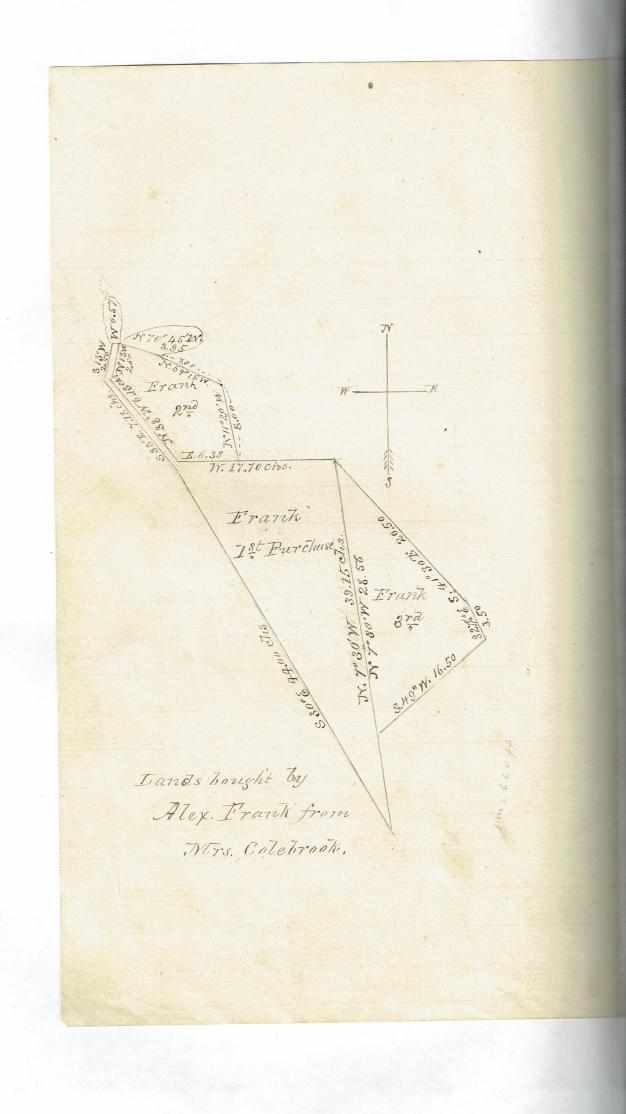

These are handwritten survey notes for County Surveyor work. Survey dates include: John Fitzhugh from 1878 to 1882. George Fitzhugh from 1882 to 1886. Rolla Canfield from 1890 to 1892. John Fitzhugh again in 1893 to 1898. D. Cunniff Jr. from 1900 to 1908. These surveys appear to be cutting out private claims from the PLSS. Consequently, there is a lot of PLSS information, but a few checks show:

- 1. County Surveys Nos. 1 179. Survey numbers were re-started (No. 1) in 1890 with Rolla Canfield.
- 2. Surveys listed by: survey number, land owner's name, township, range, section and purpose.
- 3. Casual examination reveals:
  - Surveys to locate claims in the unsurveyed land.
  - Stubbed in corners
  - Establishment of various private property lines
  - Early PLSS retracement, perpetuation and witness objects.
  - Some of these surveys, John Fitzhugh notes are "imperfect."
  - Lots of old interesting references to early wagon roads, railroads, flumes, tunnels, tressels, and other features of historical interest.
  - A letter from the General Land Office instructing John Fitzhugh how to properly establish the Center ½ corner, dated May 16, 1879. (Straight lines from the quarter section corners to the point of intersection.)