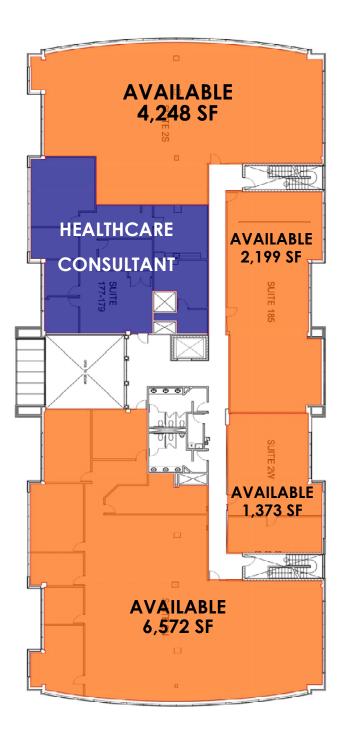

# Huntley Executive Center Floor Plans

## First Floor

## Second Floor

For Leasing Information: Justin Dickinson at (847) 922-1358 www.HuntleyExecutiveCenter.com

## **Building Information:**

| Address                                              | 12151 Regency Square Parkway |
|------------------------------------------------------|------------------------------|
|                                                      | Huntley, IL 60142            |
| Total Sq. Footage                                    | 35,000 SF                    |
| Total Available Sq. Footage                          | 20,819 SF                    |
| Largest Space Available                              | 8,752 SF                     |
| Smallest Space Available                             | 1,373 SF                     |
| *Available spaces are able to be combined or devised |                              |
| Number of Floors                                     | 2                            |
| Parking                                              | 219 spaces (6.2/1000sf)      |
| Building Age                                         | Built in 2001                |