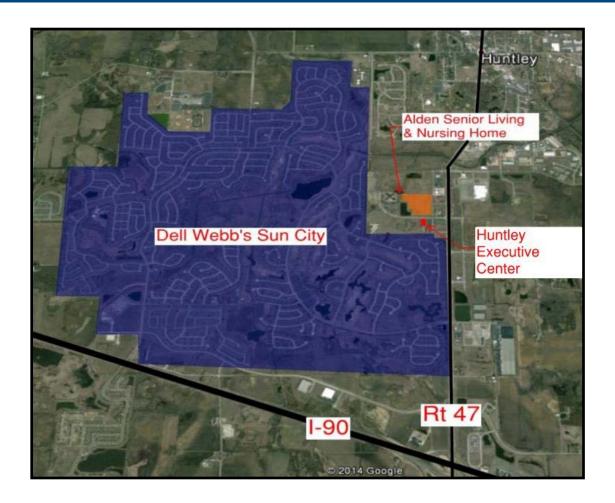

# Huntley Executive Center Captured Demographic

- Adjacent to Dell Webb's Sun City Huntley the largest, highest amenity 55+ community in the Midwest with 5,400 homes on 2,300 acres
- Golf cart access from Sun City
- Attractive two-story glass atrium and high-end finishes
- Customize your suite based on your specific needs
- Low Kane County real estate taxes
- Tenant ownership opportunities