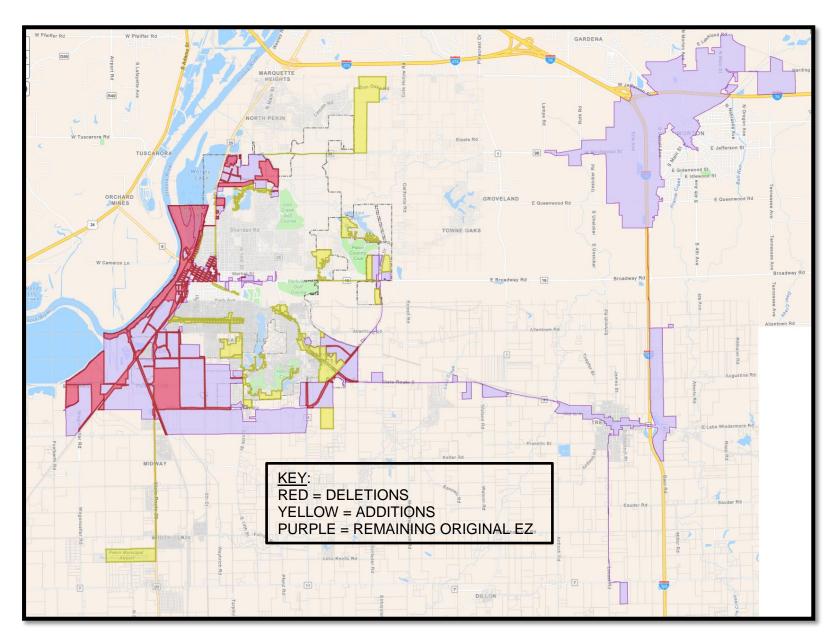

"Enterprise Zone" shall mean the territory located within the corporate limits of the Participants or in unincorporated Tazewell County more particularly described as "Exhibit <u>2A - PINS</u>" attached hereto, <u>Exhibit 3 – Legal Description</u>, and shown on the map attached hereto at "Exhibit <u>B4</u>".

## EXHIBIT 1 AMENDMENTS