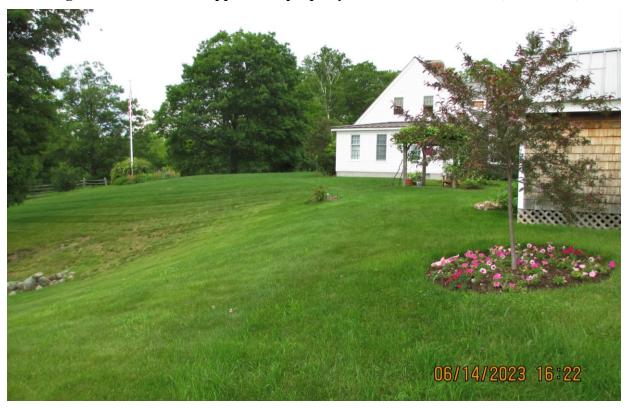

## Meeting held on location at applicant's property at 236 Mountain Road, Sandwich, NH

East side of house. Left lawn is existing septic system.

Point about 300 feet from corner of house.

Ms. Cove by wellhead 300 feet from house; about 220 feet from proposed building