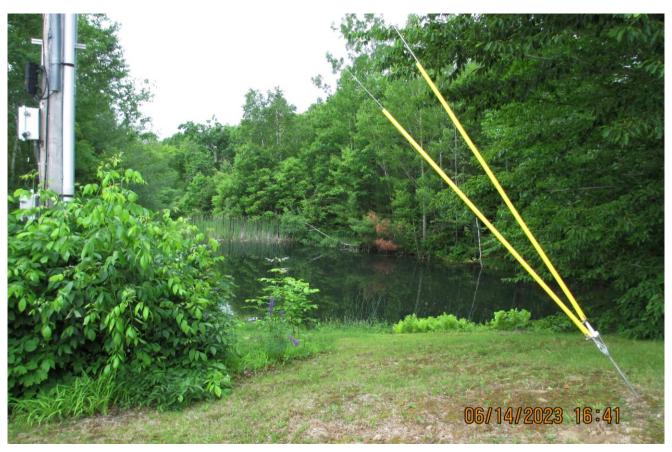

Pond 300 feet in front of the house across driveway.

Wet area behind house backed by steep forested slope.