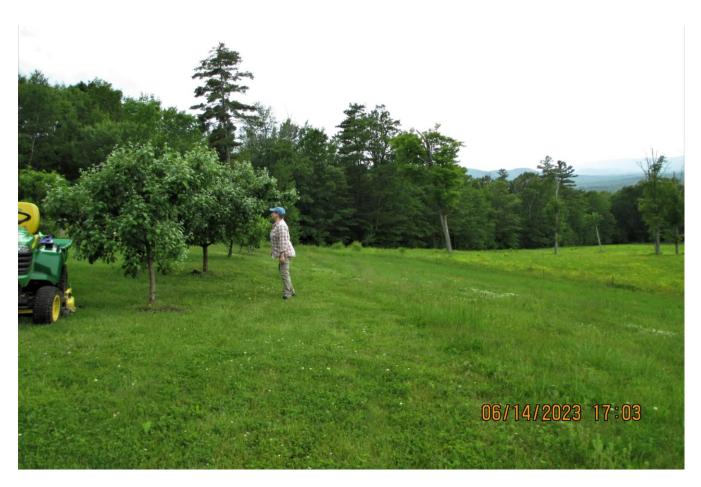

Proposed building site. Septic will be to right with 100-foot setback from Weed Brook.

Existing building at proposed site

Top of driveway at barn. Second location to the right. View down to sugarhouse.

Agent Girard marking 300-foot distance. Owner Jeffrey Coombs on manmade boulder-filled field.