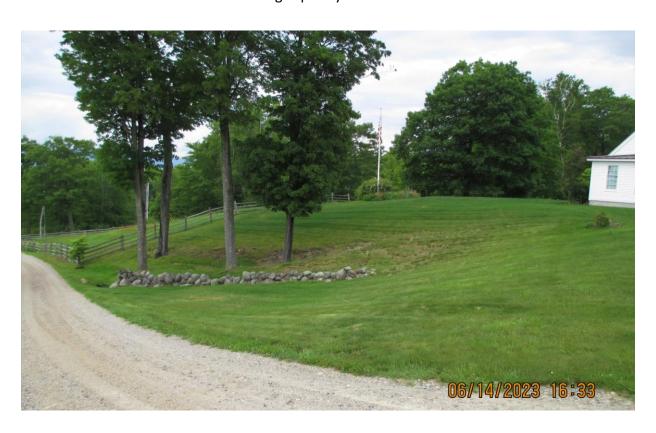

## Meeting held on location at applicant's property at 236 Mountain Road, Sandwich, NH

East side of house. Left lawn is existing septic system.

Point about 300 feet from corner of house.

Ms. Cove by wellhead 300 feet from house; about 220 feet from proposed building

Proposed building site. Septic will be to right with 100-foot setback from Weed Brook.

Existing building at proposed site

Top of driveway at barn. Second location to the right. View down to sugarhouse.

Agent Girard marking 300-foot distance. Owner Jeffrey Coombs on manmade boulder-filled field.