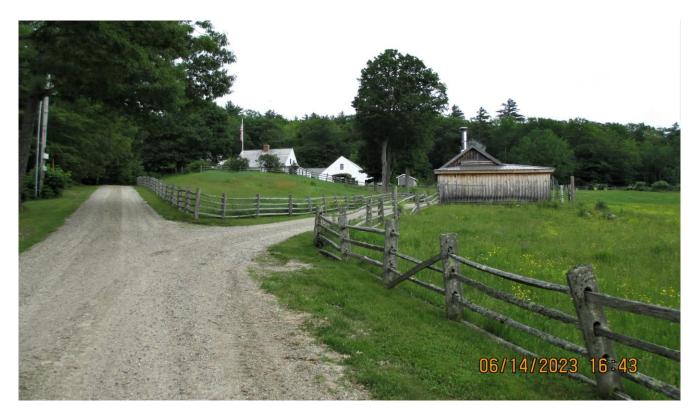

Proposed building site. Septic will be to right with 100-foot setback from Weed Brook.

Existing building at proposed site

Top of driveway at barn. Second location to the right. View down to sugarhouse.

Agent Girard marking 300-foot distance. Owner Jeffrey Coombs on manmade boulder-filled field.