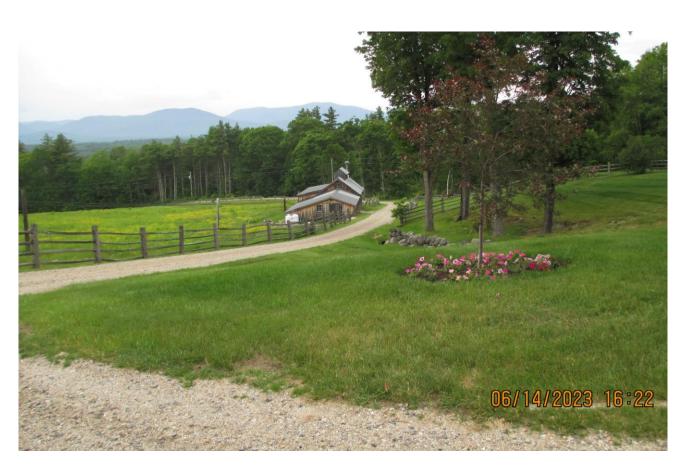

Pond 300 feet in front of the house across driveway.

Wet area behind house backed by steep forested slope.