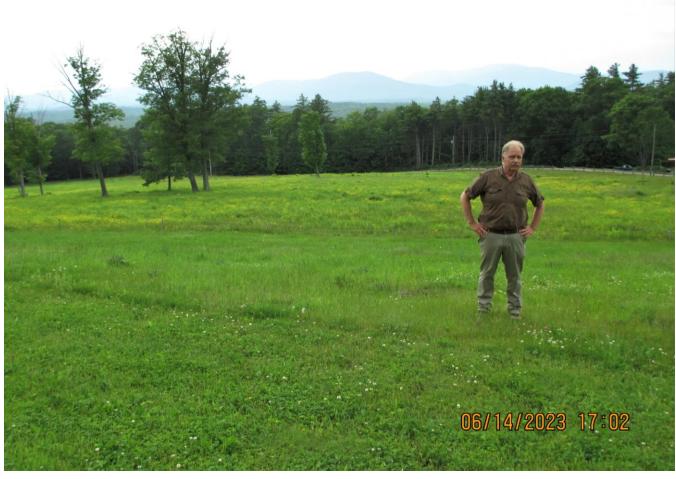

Proposed building site. Septic will be to right with 100-foot setback from Weed Brook.

Existing building at proposed site

Top of driveway at barn. Second location to the right. View down to sugarhouse.

Agent Girard marking 300-foot distance. Owner Jeffrey Coombs on manmade boulder-filled field.