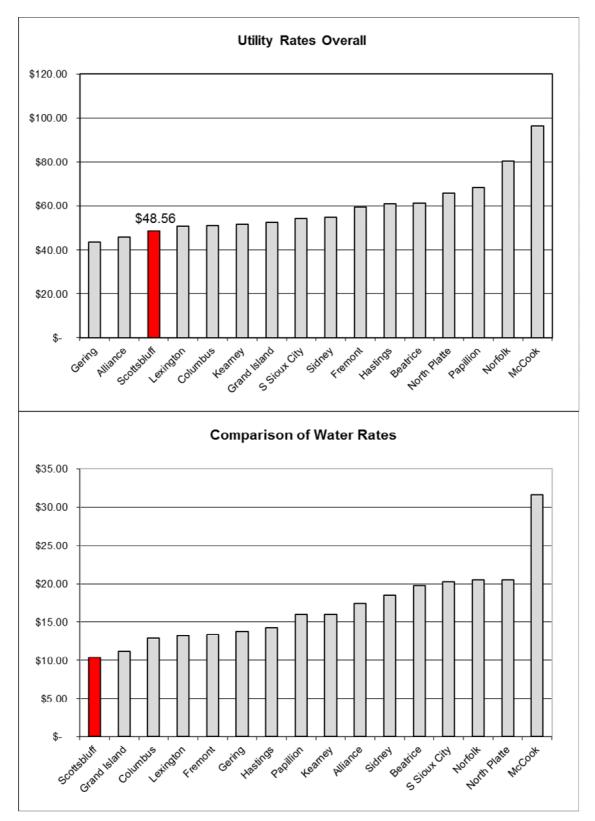

| 0                     |
| Wastewater   | 135                    | 0       | 0          | 0           | 0           | 0            | 135         | 0           | 0                     |
| Water Fund   | 0                      | 0       | 0          | 0           | 0           | 0            | 0           | 0           | 0                     |
| Env Services | 0                      | 0       | 0          | 0           | 0           | 0            | 0           | 0           | 0                     |
| Street Fund  | 0                      | 0       | 0          | 0           | 0           | 0            | 0           | 0           | 0                     |

### City of Scottsbluff FY 2012-2013 Budget Charts and Graphs



### City of Scottsbluff FY 2012-2013 Budget Charts and Graphs



### City of Scottsbluff FY 2012-2013 Budget Charts and Graphs



| <b>UFF</b><br>гү сцекк оғ<br>unty                                                     |                                               | dget Due by 9-20-2012<br>7 - Lincoln, NE 68509<br>via Website:<br>ska.gov/<br>Clerk                                                                                                                                                                                                                    |                                           | of October 1, 2012<br>get Year)                                                                   | \$ 6,825,000.00<br>\$ 1,001,016,00 |