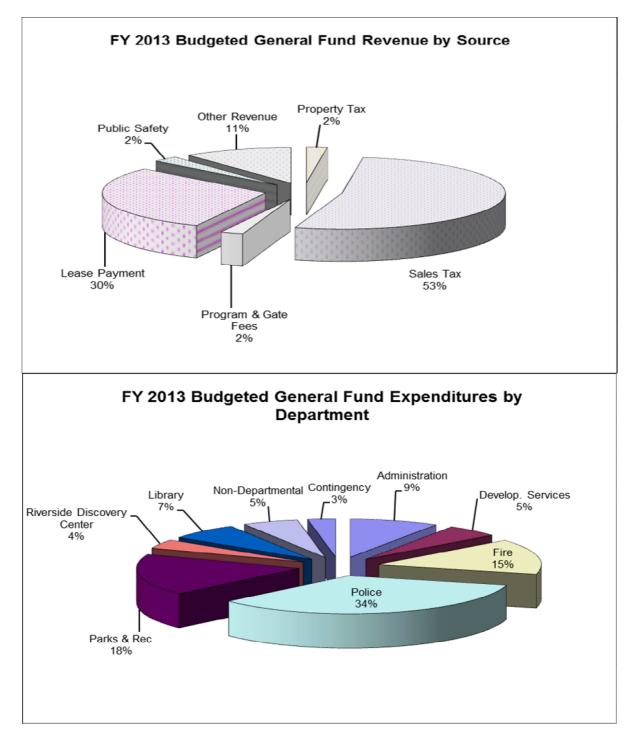

The General Fund of a City is often its budgetary focus and is the City fund able to be used for the most flexible and diverse purposes.

The General Fund is supported significantly by sales tax receipts and electric system lease payments (via transfer); other significant funding categories include state-shared, franchise payments, and user fees/charges.