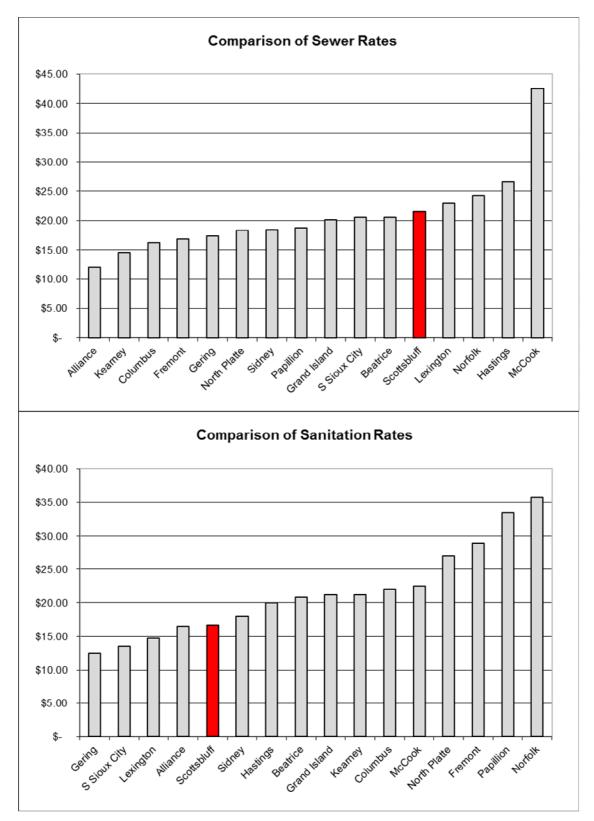

| 0       | 0          | 0           | 0           | 0            | 135         | 0           | 0                     |
| Water Fund   | 0                      | 0       | 0          | 0           | 0           | 0            | 0           | 0           | 0                     |
| Env Services | 0                      | 0       | 0          | 0           | 0           | 0            | 0           | 0           | 0                     |
| Street Fund  | 0                      | 0       | 0          | 0           | 0           | 0            | 0           | 0           | 0                     |

### City of Scottsbluff FY 2012-2013 Budget Charts and Graphs



### City of Scottsbluff FY 2012-2013 Budget Charts and Graphs



### City of Scottsbluff FY 2012-2013 Budget Charts and Graphs



| <b>UFF</b><br>гү сцекк оғ<br>unty                                                     |                                               | dget Due by 9-20-2012<br>7 - Lincoln, NE 68509<br>via Website:<br>ska.gov/<br>Clerk                                                                                                                                                                                                                    |                                           | of October 1, 2012<br>get Year)                                                                   | \$ 6,825,000.00<br>\$ 1,001,016,00 |                                                                                                                               | erlocal Agreements<br>greements or Joint Public<br>thr