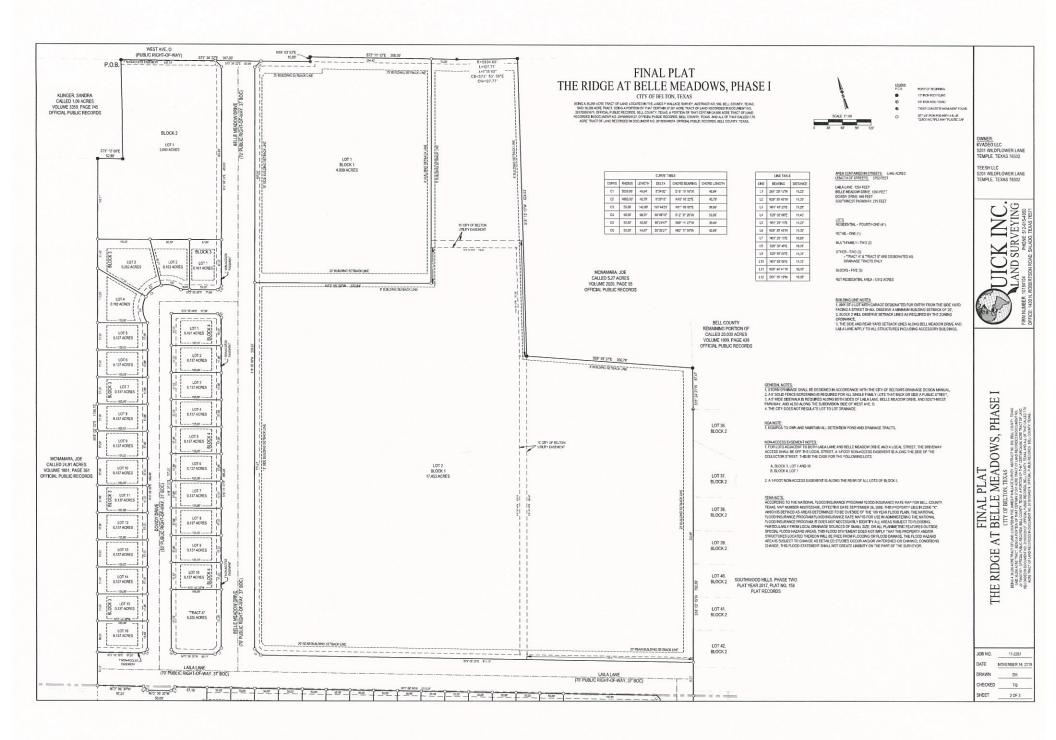

## Staff Report – City Council Agenda Item

Case No.: P-19-35

The Ridge at Belle Meadows,

Phase I

Request: Final Plat

Applicant: Travis Quicksall, Quick Inc. Land

Surveying

Owner: Todd Scott - KDAVEO, LLC

## Agenda Item #10

Consider a final plat of The Ridge at Belle Meadows Phase I, comprising 36.266 acres, located on the south side of W. Avenue O, between S. Loop 121 and Connell Street.

<u>Originating Department</u>: Planning – Cheryl Maxwell, Director of Planning

## **Case Summary**

This plat combines the preliminary plats for City Lights Addition, approved in January 2019, and a portion of West Avenue O Addition, approved in September 2019. This phase includes 36.266 acres and proposes 3 lots with frontage along W. Avenue O with one for retail use, one for an assisted living facility, and one for a senior duplex development with an amenity center. This development also proposes 41 residential lots for detached single family homes, and two tracts for drainage detention ponds. This plat of Phase I is generally consistent with the approved preliminary plats. A zoning change was approved in January 2019, for Multi Family District for the lots in the City Lights Addition preliminary plat boundary, and in September 2019, for the lots in the West Avenue O Addition preliminary plat boundary with Retail Zoning District along the W. Avenue O frontage, and Single Family-3 District for the residential lots along Laila Lane and the section of Southwest Parkway north of Laila Lane.

Portions of the preliminary plat for West Avenue O Addition overlapped with the preliminary plat for City Lights Addition. Extensions of Southwest Parkway and Laila Lane were also part of the City Lights Addition and were not included as part of the preliminary plat of West Avenue O Addition. A condition of approval of the West Avenue O preliminary plat was that whichever development proceeds first with a final plat will be required to include these roadways and provide improvements as needed for access and circulation. The applicant initially presented both final plats concurrently, but he then resubmitted as one final plat incorporating both areas.

The alignment of Southwest Parkway was revised in January 2019 and is now off-set. With the preliminary plat review, Council suggested renaming the northern section of this roadway. The applicant is proposing to name it Belle Meadow Drive with this final plat.

## **Project Analysis and Discussion**

This plat includes approximately 36.266 acres and is proposed for mixed use with one retail lot, two multi-family lots, and 41 lots proposed for single family residential use. Below is a summary of the area requirements for the SF3, Multi Family, and Retail Zoning Districts that are assigned to this property.

<u>Streets</u>: Extensions of Laila Lane westward and Belle Meadow Drive north of Laila Lane/Southwest Parkway south of Laila Lane, are proposed for this development. These streets are minor collectors on the city's Thoroughfare Plan map. Both Laila Lane and Belle Meadow Drive/Southwest Parkway will be constructed with a 37' pavement width with curb and gutter within a 70' ROW. Dowdy Drive will be constructed as a local street with a 31' pavement width with curb/gutter within a 50' ROW.

<u>Drainage</u>: Drainage plans and a drainage report have been provided and reviewed. On-site detention ponds are proposed to address drainage needs for the entire subdivision and will be privately owned and maintained. Two detention ponds are proposed with this phase, Tract A, consisting of 0.326 acre, and Tract B, consisting of 1.131 acres.