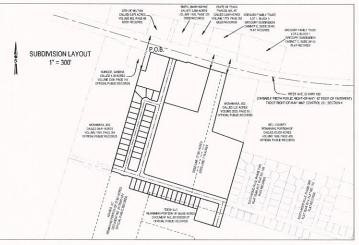

Parkland Dedication/Fees: The parkland fee requirement per Subdivision Ordinance Section 517 is \$200 per residential unit or land dedication of 1 acre/100 dwelling units. When the preliminary plat for City Lights Addition was approved, the applicant proposed to satisfy this requirement by providing on site amenities for the 120 dwelling units proposed as senior duplexes. This proposal was approved by the City Council with a condition that a Certificate of Occupancy will not be issued for the duplex development until the amenities are in place, or the park fee (\$24,000 for 120 duplex dwelling units) is paid and placed in an escrow account. The applicant's proposal has not changed, other than to add additional amenities. The duplexes and amenities will be located on Block 1, Lot 2 (see attached site plan). The amenities will be privately owned and maintained and include a dog park, community garden, walking trail with gazebos, outdoor courtyard with grill stations and a firepit and an amenity center with indoor facilities to include a theater, billiards, library, and lounge/social area. The applicant has

estimated the value of these amenities to total over \$300,000. Staff supports approval of the requested variance, with the conditions previously approved by the City Council.

When the preliminary plat for West Avenue O Addition was approved, the applicant requested a variance to allow provision of land and on-site amenities to address the requirement for the single family lots. A decision on this requested variance was deferred to the final plat when a detailed plan would be provided and evaluated. The applicant now wishes to pay the fee for the single family lots in Phase I—41 lots total \$8,200. These funds will be used to develop the city park near the Liberty Valley development, which is within a one-mile radius of this subdivision.