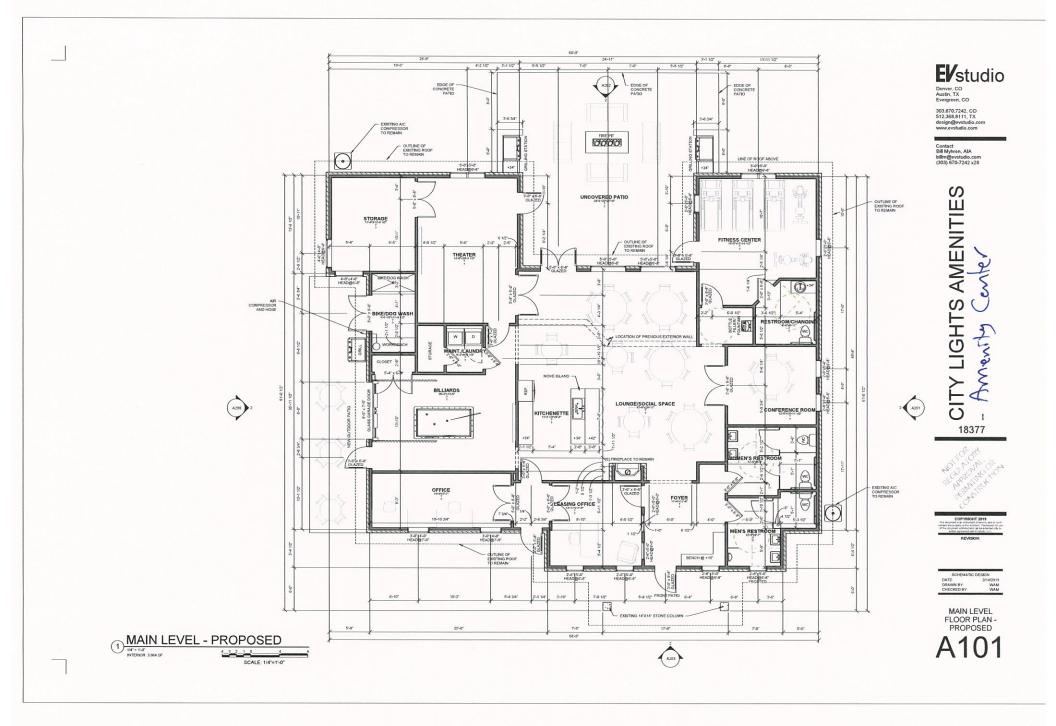

Parkland Dedication/Fees: The parkland fee requirement per Subdivision Ordinance Section 517 is \$200 per residential unit or land dedication of 1 acre/100 dwelling units. When the preliminary plat for City Lights Addition was approved, the applicant proposed to satisfy this requirement by providing on site amenities for the 120 dwelling units proposed as senior duplexes. This proposal was approved by the City Council with a condition that a Certificate of Occupancy will not be issued for the duplex development until the amenities are in place, or the park fee (\$24,000 for 120 duplex dwelling units) is paid and placed in an escrow account. The applicant's proposal has not changed, other than to add additional amenities. The duplexes and amenities will be located on Block 1, Lot 2 (see attached site plan). The amenities will be privately owned and maintained and include a dog park, community garden, walking trail with gazebos, outdoor courtyard with grill stations and a firepit and an amenity center with indoor facilities to include a theater, billiards, library, and lounge/social area. The applicant has

estimated the value of these amenities to total over \$300,000. Staff supports approval of the requested variance, with the conditions previously approved by the City Council.

When the preliminary plat for West Avenue O Addition was approved, the applicant requested a variance to allow provision of land and on-site amenities to address the requirement for the single family lots. A decision on this requested variance was deferred to the final plat when a detailed plan would be provided and evaluated. The applicant now wishes to pay the fee for the single family lots in Phase I—41 lots total \$8,200. These funds will be used to develop the city park near the Liberty Valley development, which is within a one-mile radius of this subdivision.