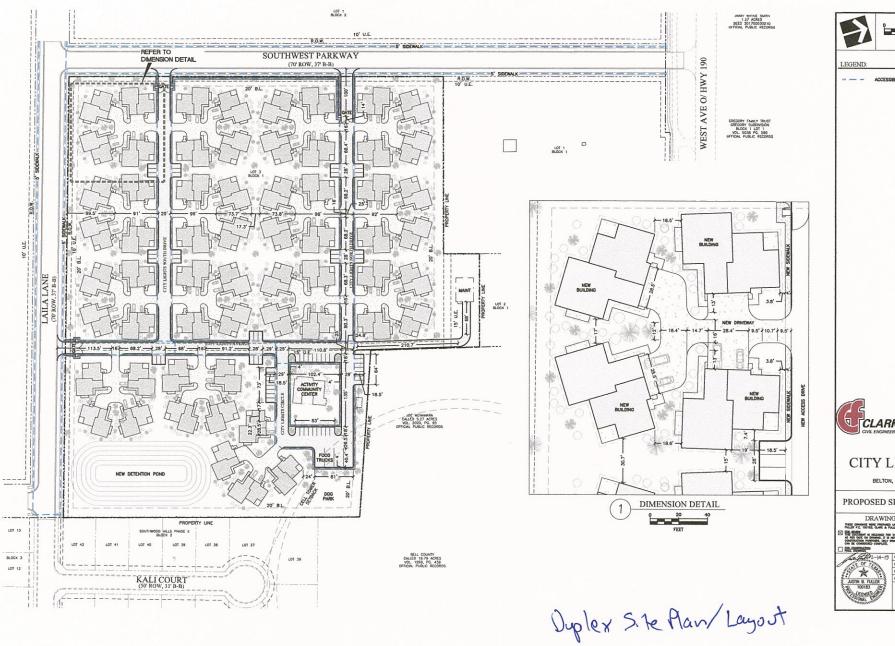

## **Case Summary**

This plat combines the preliminary plats for City Lights Addition, approved in January 2019, and a portion of West Avenue O Addition, approved in September 2019. This phase includes 36.266 acres and proposes 3 lots with frontage along W. Avenue O with one for retail use, one for an assisted living facility, and one for a senior duplex development with an amenity center. This development also proposes 41 residential lots for detached single family homes, and two tracts for drainage detention ponds. This plat of Phase I is generally consistent with the approved preliminary plats. A zoning change was approved in January 2019, for Multi Family District for the lots in the City Lights Addition preliminary plat boundary, and in September 2019, for the lots in the West Avenue O Addition preliminary plat boundary with Retail Zoning District along the W. Avenue O frontage, and Single Family-3 District for the residential lots along Laila Lane and the section of Southwest Parkway north of Laila Lane.

Portions of the preliminary plat for West Avenue O Addition overlapped with the preliminary plat for City Lights Addition. Extensions of Southwest Parkway and Laila Lane were also part of the City Lights Addition and were not included as part of the preliminary plat of West Avenue O Addition. A condition of approval of the West Avenue O preliminary plat was that whichever development proceeds first with a final plat will be required to include these roadways and provide improvements as needed for access and circulation. The applicant initially presented both final plats concurrently, but he then resubmitted as one final plat incorporating both areas.

The alignment of Southwest Parkway was revised in January 2019 and is now off-set. With the preliminary plat review, Council suggested renaming the northern section of this roadway. The applicant is proposing to name it Belle Meadow Drive with this final plat.

## **Project Analysis and Discussion**

This plat includes approximately 36.266 acres and is proposed for mixed use with one retail lot, two multi-family lots, and 41 lots proposed for single family residential use. Below is a summary of the area requirements for the SF3, Multi Family, and Retail Zoning Districts that are assigned to this property.

## **Multi Family**

Front Yard: 25'

Side Yard: 8/10'; 15' from street ROW

Rear Yard: 20'

Lot Area: 2,420 sq. ft.;18 du/acre

Lot Width: 80'Lot Depth: 120'

With regard to building setback lines in the SF3 lots, the applicant received approval with the preliminary plat to reduce the front yard setback from 25' to 20' for those lots that have less than 120' depth. This is to accommodate proposed building plans that allow a larger back yard, and applies to 26 lots in Blocks 2 and 3 along Dowdy Drive. This reduction in the front yard setback is noted on the plat. A note is also provided on the plat that any garage designed to be entered from the side yard facing a public street shall have a minimum setback of 20'. This will ensure there is adequate room to park a vehicle in the driveway to provide the required minimum of 4 parking spaces on site, i.e. 2 in the garage and 2 in the driveway. The plat also prohibits access to collector streets when a lot has frontage on both a collector and local street, to limit the number of driveways and vehicles backing onto the collector street. Both of these provisions apply only to corner lots.

<u>Streets</u>: Extensions of Laila Lane westward and Belle Meadow Drive north of Laila Lane/Southwest Parkway south of Laila Lane, are proposed for this development. These streets are minor collectors on the city's Thoroughfare Plan map. Both Laila Lane and Belle Meadow Drive/Southwest Parkway will be constructed with a 37' pavement width with curb and gutter within a 70' ROW. Dowdy Drive will be constructed as a local street with a 31' pavement width with curb/gutter within a 50' ROW.

<u>Sidewalks</u>: Per the city's Subdivision Ordinance Section 503, a 5' wide sidewalk is required along both sides of internal collector streets and the subdivision side of perimeter collector streets. Therefore, a 5' wide sidewalk is required along both sides of Laila Lane and Belle Meadow Drive, and the south side of W. Avenue O. With the preliminary plat, the Planning Commission recommended a variance to this requirement; however, the City Council did not support a variance but required application of the sidewalk requirement as currently stated in the Subdivision Ordinance; therefore, it will be provided by the applicant.

<u>Drainage</u>: Drainage plans and a drainage report have been provided and reviewed. On-site detention ponds are proposed to address drainage needs for the entire subdivision and will be privately owned and maintained. Two detention ponds are proposed with this phase, Tract A, consisting of 0.326 acre, and Tract B, consisting of 1.131 acres.

Parkland Dedication/Fees: The parkland fee requirement per Subdivision Ordinance Section 517 is \$200 per residential unit or land dedication of 1 acre/100 dwelling units. When the preliminary plat for City Lights Addition was approved, the applicant proposed to satisfy this requirement by providing on site amenities for the 120 dwelling units proposed as senior duplexes. This proposal was approved by the City Council with a condition that a Certificate of Occupancy will not be issued for the duplex development until the amenities are in place, or the park fee (\$24,000 for 120 duplex dwelling units) is paid and placed in an escrow account. The applicant's proposal has not changed, other than to add additional amenities. The duplexes and amenities will be located on Block 1, Lot 2 (see attached site plan). The amenities will be privately owned and maintained and include a dog park, community garden, walking trail with gazebos, outdoor courtyard with grill stations and a firepit and an amenity center with indoor facilities to include a theater, billiards, library, and lounge/social area. The applicant has