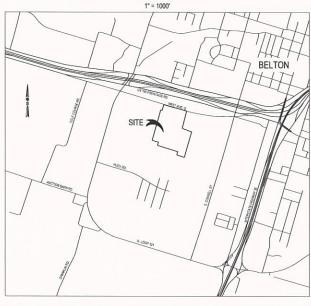

## Staff Report – City Council Agenda Item

Case No.: P-19-35

The Ridge at Belle Meadows,

Phase I

Request: Final Plat

Applicant: Travis Quicksall, Quick Inc. Land

Surveying

Owner: Todd Scott - KDAVEO, LLC

## Agenda Item #10

Consider a final plat of The Ridge at Belle Meadows Phase I, comprising 36.266 acres, located on the south side of W. Avenue O, between S. Loop 121 and Connell Street.

<u>Originating Department</u>: Planning – Cheryl Maxwell, Director of Planning

## **Case Summary**

This plat combines the preliminary plats for City Lights Addition, approved in January 2019, and a portion of West Avenue O Addition, approved in September 2019. This phase includes 36.266 acres and proposes 3 lots with frontage along W. Avenue O with one for retail use, one for an assisted living facility, and one for a senior duplex development with an amenity center. This development also proposes 41 residential lots for detached single family homes, and two tracts for drainage detention ponds. This plat of Phase I is generally consistent with the approved preliminary plats. A zoning change was approved in January 2019, for Multi Family District for the lots in the City Lights Addition preliminary plat boundary, and in September 2019, for the lots in the West Avenue O Addition preliminary plat boundary with Retail Zoning District along the W. Avenue O frontage, and Single Family-3 District for the residential lots along Laila Lane and the section of Southwest Parkway north of Laila Lane.

West Avenue O is a major collector street on the city's Thoroughfare Plan map. Major collectors require a minimum ROW width of 80'. For Avenue O, there is currently approximately 155' of ROW; no additional ROW is needed. Existing pavement width of Avenue O in this vicinity is approximately 42'; there is no curb/gutter but instead a bar-ditch drainage system. The City Public Works Director has determined that no perimeter street improvements are needed for Avenue O.