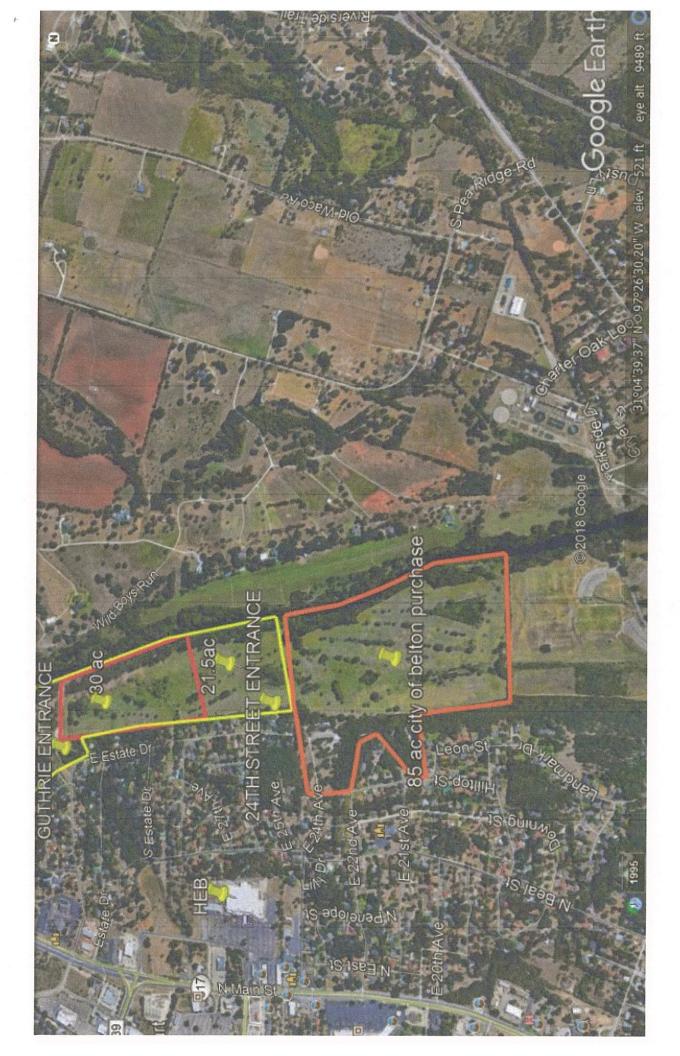

13. Consider a response to Gated River One, LLC, regarding the City's Right of First Refusal to purchase the northernmost 30 acres of the former Leon Valley Golf Course.

See Staff Report from City Manager Sam Listi. Recommend the City decline the offer to purchase as presented.