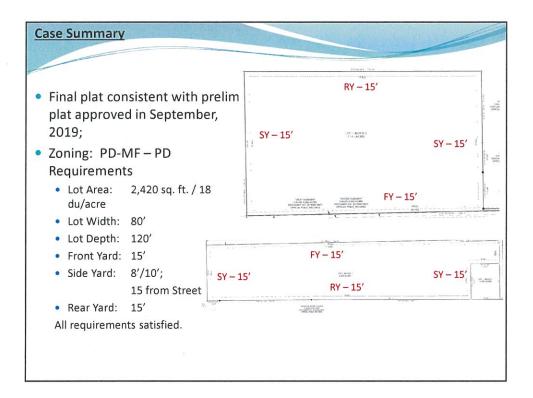

### 11. Consider a final plat of Southwood Hills Phase III comprising 15.743 acres, located on the west side of Connell Street, south of Laila Lane and north of Huey Drive.

See Staff Report from Planner Tina Moore. At its meeting on December 22, 2020, the Planning and Zoning Commission recommended approval, and Staff concurs.