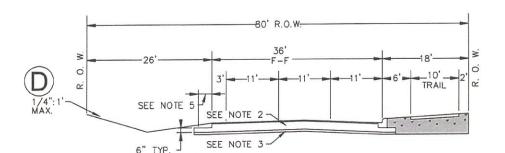

# Exhibit 5

MAJOR COLLECTOR - 3 LANE UNDIVIDED ROADWAY, 10' HIKE AND BIKE TRAIL ON ONE SIDE

Phase 1 Toll Bridge Road Construction: Three lane road is required along with the 10' trail along entire River Farms property frontage.

Phase 2 Toll Bridge Road Construction: Two lane road is required. However, City has the option to contribute funding to increase to three lane roadway. Regardless, trail will not be constructed with Phase 2 Toll Bridge Road construction as the trail will be built with adjacent developments.

NOTES:

- 1. MINIMUM 1-1/2" TYPE "D" HOT MIX ASPHALTIC CONCRETE (HMAC) FOR LOCAL STREETS. MINIMUM 2" TYPE "D" OR "C" HMAC FOR COLLECTOR AND ARTERIAL STREETS. A MINIMUM DEPTH OF 2" IS REQUIRED FOR TYPE "C" REGARDLESS OF STREET CLASSIFICATION.
- FLEXBASE, SHALL BE PLACED IN LIFTS NOT LESS THAN FOUR (4) INCHES AND NOT EXCEEDING SIX (6) INCHES COMPACTED DEPTH AND TO A MINIMUM 100% OF THE MAXIMUM DENSITY AS DETERMINED BY TEX-113-E. THE BASE MATERIAL SHALL BE PLACED AT OPTIMUM MOISTURE ±2%.
- 3. LIME STABILIZATION OR GEOGRID MAY BE USED TO REDUCE BASE MATERIAL THICKNESS WHEN PRESCRIBED BY A QUALIFIED GEOTECHNICAL REPORT.
- 4. COMBINED THICKNESS OF FLEXIBLE BASE COURSE, TREATED SUBGRADE OR SUBBASE SHALL BE AS REQUIRED TO SUPPORT TRAFFIC LOADS AND VOLUME ON SUBGRADE.
- 5. SUBGRADE/BASE SHALL BE EXTENDED 2'-O" BEHIND CURB FOR ALL STREET SECTIONS, AND SHALL BE COMPACTED.
- 6. SUBGRADE SHALL BE COMPACTED AND MAINTAINED AT OPTIMUM MOISTURE OR ABOVE PRIOR TO PLACING BASE MATERIAL.
  - 7. ARTERIALS AND MAJOR COLLECTORS SHALL TYPICALLY HAVE A 1/4" PER FOOT STRAIGHT CROWN (5.5" HEIGHT). CROWN HEIGHT FOR MINOR COLLECTORS AND LOCAL ROADWAYS SHALL BE 4.5" AND 3.7", RESPECTIVELY.

CITY OF BELTON, TEXAS DEPARTMENT OF PUBLIC WORKS TYPICAL SECTION MAJOR COLLECTOR-SECTION 3/4D SCALE: N.T.S. CONSTRUCTION STANDARDS AND DETAILS

P.\Belton\2014\2014-122 details\TYP-SHOULDER THREE QUARTER.dwg