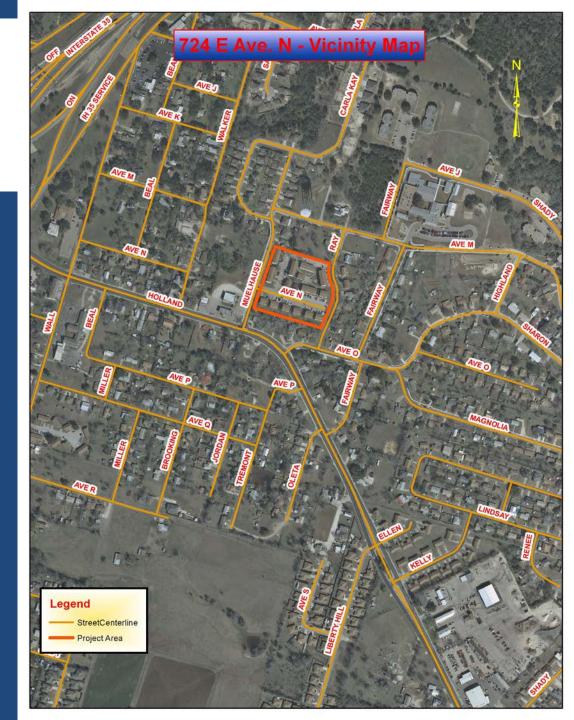

me, place, and purpose of said meeting was given as required by the Open Meetings Act.

**PASSED AND APPROVED** this the 12th day of January, 2021.

Wayne Carpenter, Mayor

ATTEST:

Amy M. Casey, City Clerk



# REHABILITATION TAX CREDITS FOR EXISTING APARTMENTS

Council Agenda Item #12 January 12, 2021

# SUMMARY

- Texas Housing Developers submitting pre-application to TDHCA for rehabilitation tax credits
- Firm has experience in Midwest and more recently in Texas
  Belton properties comprise a total 222 units:

  80 units, Country Square, 724 E. Avenue N
  142 units, Montrose/Turtle Creek, 2200 N. Montrose Place

  Pre-application to TDHCA: 1/7/2021; Final: 3/1/2021

## **724 E. AVENUE N**

### Current Name: Country Square Apartments

80 units

Proposed Name: Cherry Village Apartments



### **2200 N. MONTROSE PLACE**

### Current Name: Montrose Apartments and Turtle Creek Apartments

142 units

Proposed Name: Montrose Valley Apartments



# **FISCAL IMPACT**

- Investment estimated at \$40,000 per unit, nearly \$9M, will bring properties to "like new" condition.
- Properties are now, and would remain, rent and income restricted – for households at or below 60% AMI.
- Properties remain on tax rolls, with some increase in value possible due to complete rehabilitation.
- Local community support: minimum \$250 required for each of 2 projects. Proposing \$1,000 each, \$2,000 total, in reduced permit fees (estimated at \$30,000).

# RECOMMENDATION

Recommend approval of the two Resolutions.



### Staff Report – City Council Agenda Item



#### Agenda Item #13

Consider autho