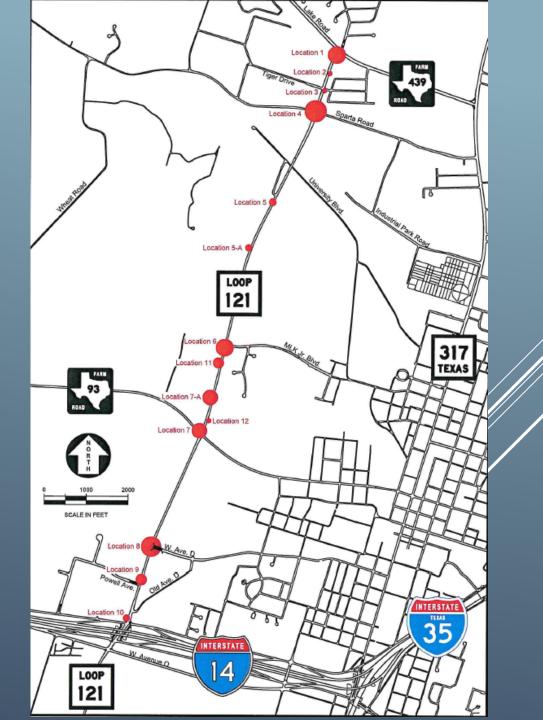

### PROPOSED RIVER FARM MUNICIPAL UTILITY DISTRICT (MUD) ISSUES FOR COUNCIL CONSIDERATION Revised January 8, 2021

- 1. Annexation/De-Annexation See Section 2 of Term Sheet (Exhibit 2)
  - River Farms (RF) property totals 481± acres, currently partly inside/outside city (Exhibit 3)
  - Applicant proposes an "Outside City" MUD for maximum reimbursement for infrastructure
  - 304 acres (northernmost) in ETJ, outside City, subject to a Non-Annexation Development Agreement that triggers a voluntary request for annexation at development. Agreement expires 11/22/21
  - 177 acres (southernmost), adjacent to Lampasas River, in city limits
  - Applicant proposing to develop northern 304 acres first; asking City to release Agreement so annexation will not be invoked
  - 177 acres will remain in City until obligation for Toll Bridge Road (TBR) is satisfied; then city limit portion will be de-annexed (See #5 on next page)
  - Applicant/all future owners agree to a Strategic Partnership Agreement waiving all rights to oppose future annexation at such time that all MUD bonds are paid off, should City desire to annex at that time
- 2. City Infrastructure Plans
  - Property is located in Belton's CCN (Certificate of Convenience and Necessity) for utility services – City's right and obligation to serve property with utilities, if available
  - Water line extension construction underway, located along TBR
  - Sewer line extension designed, all easements but one (RF) in hand, bidding to follow easement recordation
  - Water and Sewer will serve RF development, and sewer lift station will be located on east end of RF tract at Lampasas River as currently designed
  - A maximum number of homes has been agreed to, retaining capacity for other anticipated development in the basin

- 3. RF Development Plans
  - RF plans a maximum 1,775 dwelling units, single family equivalents
  - City viewed a conceptual master plan in a Council Work Session on July 14, 2020, but an overall preliminary plat of development and internal infrastructure has not been provided
  - A master plan/preliminary plat and individual plat phases will need to be reviewed/approved by P&ZC/City Council/Bell County
  - Plats would be reviewed for conformance to City Thoroughfare Plan and COB standards for street ROW, construction, utilities, etc.
  - NOTE: Bell County has proposed taking lead on ETJ plat review, raising concerns when MUD under review
  - Streets and drainage would become responsibility of Bell County; water and sewer infrastructure would become responsibility of City of Belton for maintenance
  - Applicant is proposing minimum lot width of 50'; lot depth, minimum lot area, and design standards have not been discussed
  - Since development is anticipated outside city limits, the MUD Agreement and the City's Subdivision Ordinance are the principal mechanisms to guide the development
  - There will be no City building permits, plan review, inspections, and no other minimum enforceable standards beyond these two documents and associated standards
- 4. Water and Sewer Capacity Reservation See Section 3 of Term Sheet
  - 1,775 single family equivalent units amounts to 33% of the available capacity based on the designed water and sewer lines in these service areas
  - Applicant will make a contribution of \$1,914,000 for sewer capacity reservation and \$396,000 for water capacity reservation for the 1,775 units
  - Payment shall occur in conjunction with a pro rata share toward sewer (\$1080) and toward water (\$223) for each lot final platted, to be paid in lump sum at recording of each final plat phase
- 5. Toll Bridge Road (TBR) Improvements See Section 1 of Term Sheet and (Exhibits 4, 5, and 6)

Applicant responsible for design and construction of TBR, based on City's standards, from south property line to Shanklin Road. Applicant will dedicate a maximum one half of required ROW for TBR at no cost to City. City will acquire ROW needed for balance of TBR from other property owners.

- Phase 1 of Toll Bridge Road (TBR) adjacent to RF property
  - Street section will be two lanes with center turn land from south to north RF property line, with 10' Trail on RF side (Exhibit 5)
  - Design, fund, construct with first RF final plat phase and completed before acceptance of RF's first phase of public improvements
  - Construction cost estimate: \$2.2M

- Phase 2 of Toll Bridge Road (TBR) north of RF property
  - Street section will be two lanes, with city option for center turn lane (at City expense), from north RF property line to Shanklin; no trail requirement for applicant (Exhibit 6)
  - Design, fund, construct concurrently with development phase including 501<sup>st</sup> lot until Phase 2 built
  - Starting with 351<sup>st</sup> lot, applicant will pay into City escrow account \$2,000/lot for the remaining 1,425 lots at recording of each final plat
  - Escrow funds will be used to reimburse developer for construction of Phase 2 of TBR
  - Construction estimate: \$2.8M (2 lane/no trail)
- 6. Financial Consideration of an Outside City MUD
  - "Rooftops" in RF will generate market demand for nearby retail and commercial services, which will generate retail sales taxes if located in the City limits
  - Revenue for RF residential water and sewer consumption will be at 1.25 x the City rate
  - City will be relieved of the requirement to provide City services, facilities, and personnel to RF area such as police, fire, public works, street maintenance, and street lighting, except for internal public water and sewer utilities. City responsible for normal and irrigation water meters and taps, sewer taps, meter placement, replacement meters, reads, connects, disconnects, and inspections to satisfy TCEQ requirements for plumbing and connection to City water/sewer system
  - City will not receive property taxes from RF development
  - Precedent consideration for adjacent properties to request de-annexation/MUD