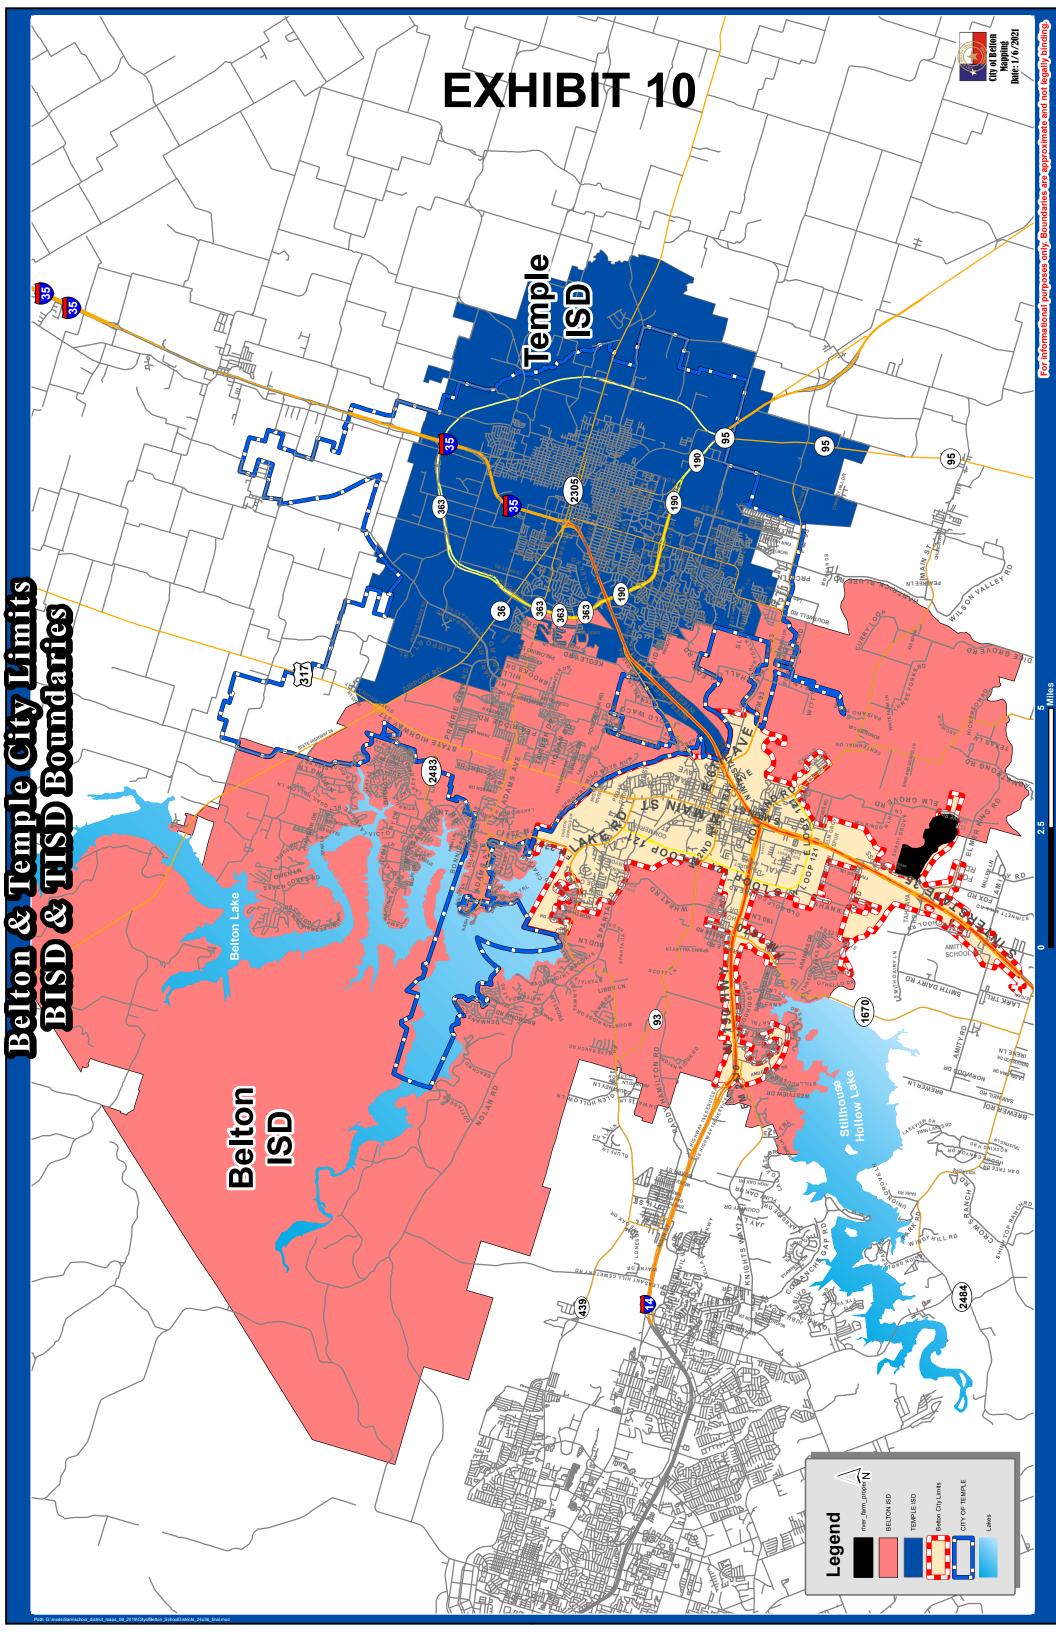

E MATERIAL SHALL BE PLACED AT OPTIMUM MOISTURE ±2%.
- 3. LIME STABILIZATION OR GEOGRID MAY BE USED TO REDUCE BASE MATERIAL THICKNESS WHEN PRESCRIBED BY A QUALIFIED GEOTECHNICAL REPORT.
- 4. COMBINED THICKNESS OF FLEXIBLE BASE COURSE, TREATED SUBGRADE OR SUBBASE SHALL BE AS REQUIRED TO SUPPORT TRAFFIC LOADS AND VOLUME ON SUBGRADE.
- 5. SUBGRADE/BASE SHALL BE EXTENDED 2'-O" BEHIND CURB FOR ALL STREET SECTIONS, AND SHALL BE COMPACTED.
- 6. SUBGRADE SHALL BE COMPACTED AND MAINTAINED AT OPTIMUM MOISTURE OR ABOVE PRIOR TO PLACING BASE MATERIAL.
- ARTERIALS AND MAJOR COLLECTORS SHALL TYPICALLY HAVE A 1/4" PER FOOT STRAIGHT CROWN (5.5" HEIGHT). CROWN HEIGHT FOR MINOR COLLECTORS AND LOCAL ROADWAYS SHALL BE 4.5" AND 3.7", RESPECTIVELY.



P:\Belton\2014\2014-122 details\TYP-SHOULDER HALF.dwg











# **City of Belton, Texas**

City Council Meeting Agenda Tuesday, January 12, 2021 - 5:30 p.m. Wright Room at the Harris Community Center 401 N. Alexander, Belton, Texas

### PLEASE NOTE: FACE COVERINGS WILL BE REQUIRED WHERE SOCIAL DISTANCING CANNOT BE MAINTAINED.

Pledge of Allegiance. The Pledge of Allegiance to the U.S. Flag will be led by Councilmember David K. Leigh.

Texas Pledge. The Pledge of Allegiance to the Texas Flag will be led by City Manager Sam Listi.

"Honor the Texas flag; I pledge allegiance to thee Texas, one state under God, one and indivisible."

Invocation. The Invocation will be given by Councilmember Craig Pearson.

- 1. Call to order.
- 2. Public Comments.

Citizens who desire to address the Council on any matter may register to do so prior to this meeting an