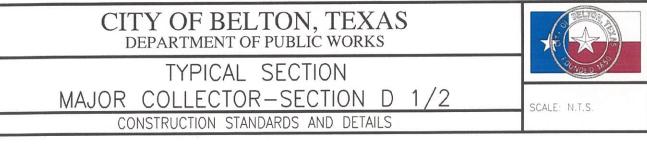

# Exhibit 5

MAJOR COLLECTOR - 3 LANE UNDIVIDED ROADWAY, 10' HIKE AND BIKE TRAIL ON ONE SIDE

Phase 1 Toll Bridge Road Construction: Three lane road is required along with the 10' trail along entire River Farms property frontage.

Phase 2 Toll Bridge Road Construction: Two lane road is required. However, City has the option to contribute funding to increase to three lane roadway. Regardless, trail will not be constructed with Phase 2 Toll Bridge Road construction as the trail will be built with adjacent developments.

NOTES:

- 1. MINIMUM 1-1/2" TYPE "D" HOT MIX ASPHALTIC CONCRETE (HMAC) FOR LOCAL STREETS. MINIMUM 2" TYPE "D" OR "C" HMAC FOR COLLECTOR AND ARTERIAL STREETS. A MINIMUM DEPTH OF 2" IS REQUIRED FOR TYPE "C" REGARDLESS OF STREET CLASSIFICATION.
- FLEXBASE, SHALL BE PLACED IN LIFTS NOT LESS THAN FOUR (4) INCHES AND NOT EXCEEDING SIX (6) INCHES COMPACTED DEPTH AND TO A MINIMUM 100% OF THE MAXIMUM DENSITY AS DETERMINED BY TEX-113-E. THE BASE MATERIAL SHALL BE PLACED AT OPTIMUM MOISTURE ±2%.
- 3. LIME STABILIZATION OR GEOGRID MAY BE USED TO REDUCE BASE MATERIAL THICKNESS WHEN PRESCRIBED BY A QUALIFIED GEOTECHNICAL REPORT.
- 4. COMBINED THICKNESS OF FLEXIBLE BASE COURSE, TREATED SUBGRADE OR SUBBASE SHALL BE AS REQUIRED TO SUPPORT TRAFFIC LOADS AND VOLUME ON SUBGRADE.
- 5. SUBGRADE/BASE SHALL BE EXTENDED 2'-O" BEHIND CURB FOR ALL STREET SECTIONS, AND SHALL BE COMPACTED.
- 6. SUBGRADE SHALL BE COMPACTED AND MAINTAINED AT OPTIMUM MOISTURE OR ABOVE PRIOR TO PLACING BASE MATERIAL.
  - 7. ARTERIALS AND MAJOR COLLECTORS SHALL TYPICALLY HAVE A 1/4" PER FOOT STRAIGHT CROWN (5.5" HEIGHT). CROWN HEIGHT FOR MINOR COLLECTORS AND LOCAL ROADWAYS SHALL BE 4.5" AND 3.7", RESPECTIVELY.

CITY OF BELTON, TEXAS DEPARTMENT OF PUBLIC WORKS TYPICAL SECTION MAJOR COLLECTOR-SECTION 3/4D SCALE: N.T.S. CONSTRUCTION STANDARDS AND DETAILS

P.\Belton\2014\2014-122 details\TYP-SHOULDER THREE QUARTER.dwg