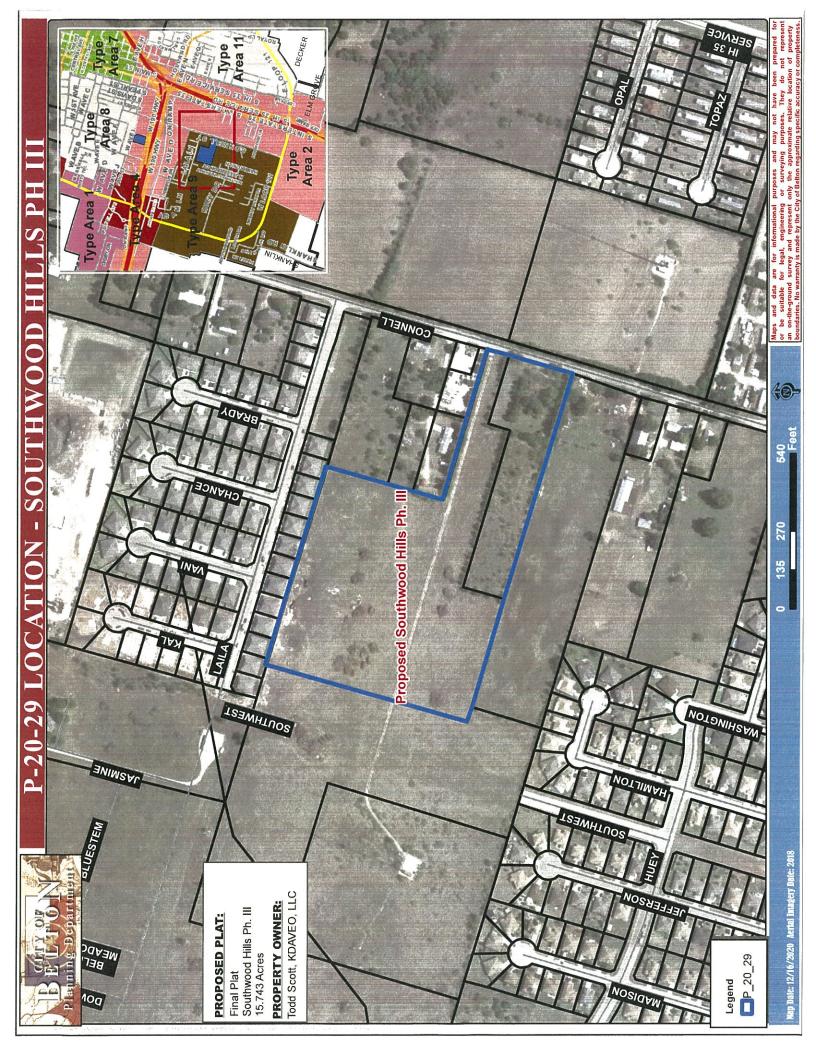

### Regular Agenda

- 11. Consider a final plat of Southwood Hills Phase III comprising 15.743 acres, located on the west side of Connell Street, south of Laila Lane and north of Huey Drive.
- 12. Consider adoption of resolutions supporting Texas Housing Developers (THD) LLC's tax credit application to the Texas Department of Housing and Community Affairs (TDHCA) for two apartment rehabilitation projects for low and moderate income persons, including:
  - A. Country Square Apartments at 724 E. Avenue N; and
  - B. Montrose/Turtle Creek Apartments at 2200 N. Montrose Place.

### 11. Consider a final plat of Southwood Hills Phase III comprising 15.743 acres, located on the west side of Connell Street, south of Laila Lane and north of Huey Drive.

See Staff Report from Planner Tina Moore. At its meeting on December 22, 2020, the Planning and Zoning Commission recommended approval, and Staff concurs.