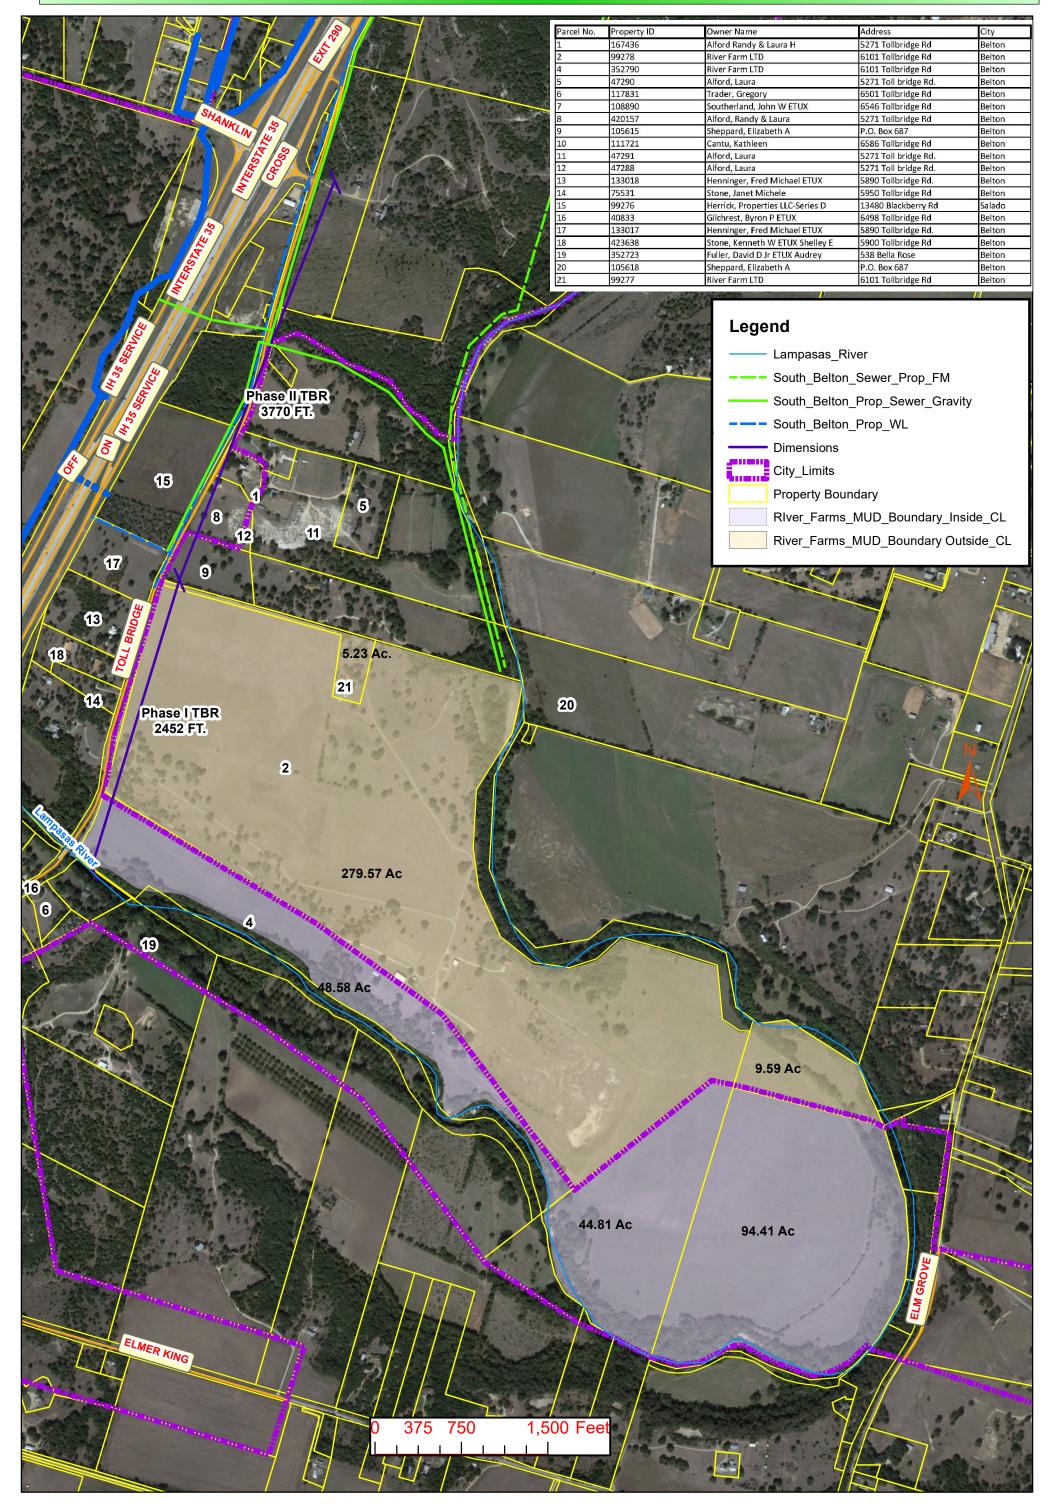

### PROPOSED RIVER FARM MUNICIPAL UTILITY DISTRICT (MUD) ISSUES FOR COUNCIL CONSIDERATION Revised January 8, 2021

- 1. Annexation/De-Annexation See Section 2 of Term Sheet (Exhibit 2)
  - River Farms (RF) property totals 481± acres, currently partly inside/outside city (Exhibit 3)
  - Applicant proposes an "Outside City" MUD for maximum reimbursement for infrastructure
  - 304 acres (northernmost) in ETJ, outside City, subject to a Non-Annexation Development Agreement that triggers a voluntary request for annexation at development. Agreement expires 11/22/21
  - 177 acres (southernmost), adjacent to Lampasas River, in city limits
  - Applicant proposing to develop northern 304 acres first; asking City to release Agreement so annexation will not be invoked
  - 177 acres will remain in City until obligation for Toll Bridge Road (TBR) is satisfied; then city limit portion will be de-annexed (See #5 on next page)
  - Applicant/all future owners agree to a Strategic Partnership Agreement waiving all rights to oppose future annexation at such time that all MUD bonds are paid off, should City desire to annex at that time
- 2. City Infrastructure Plans
  - Property is located in Belton's CCN (Certificate of Convenience and Necessity) for utility services – City's right and obligation to serve property with utilities, if available
  - Water line extension construction underway, located along TBR
  - Sewer line extension designed, all easements but one (RF) in hand, bidding to follow easement recordation
  - Water and Sewer will serve RF development, and sewer lift station will be located on east end of RF tract at Lampasas River as currently designed
  - A maximum number of homes has been agreed to, retaining capacity for other anticipated development in the basin

- 3. RF Development Plans
  - RF plans a maximum 1,775 dwelling units, single family equivalents
  - City viewed a conceptual master plan in a Council Work Session on July 14, 2020, but an overall preliminary plat of development and internal infrastructure has not been provided
  - A master plan/preliminary plat and individual plat phases will need to be reviewed/approved by P&ZC/City Council/Bell County
  - Plats would be reviewed for conformance to City Thoroughfare Plan and COB standards for street ROW, construction, utilities, etc.
  - NOTE: Bell County has proposed taking lead on ETJ plat review, raising concerns when MUD under review
  - Streets and drainage would become responsibility of Bell County; water and sewer infrastructure would become responsibility of City of Belton for maintenance
  - Applicant is proposing minimum lot width of 50'; lot depth, minimum lot area, and design standards have not been discussed
  - Since development is anticipated outside city limits, the MUD Agreement and the City's Subdivision Ordinance are the principal mechanisms to guide the development
  - There will be no City building permits, plan review, inspections, and no other minimum enforceable standards beyond these two documents and associated standards
- 4. Water and Sewer Capacity Reservation See Section 3 of Term Sheet
  - 1,775 single family equivalent units amounts to 33% of the available capacity based on the designed water and sewer lines in these service areas
  - Applicant will make a contribution of \$1,914,000 for sewer capacity reservation and \$396,000 for water capacity reservation for the 1,775 units
  - Payment shall occur in conjunction with a pro rata share toward sewer (\$1080) and toward water (\$223) for each lot final platted, to be paid in lump sum at recording of each final plat phase
- 5. Toll Bridge Road (TBR) Improvements See Section 1 of Term Sheet and (Exhibits 4, 5, and 6)

- Phase 1 of Toll Bridge Road (TBR) adjacent to RF property
  - Street section will be two lanes with center turn land from south to north RF property line, with 10' Trail on RF side (Exhibit 5)
  - Design, fund, construct with first RF final plat phase and completed before acceptance of RF's first phase of public improvements
  - Construction cost estimate: \$2.2M

- Phase 2 of Toll Bridge Road (TBR) north of RF property
  - Street section will be two lanes, with city option for center turn lane (at City expense), from north RF property line to Shanklin; no trail requirement for applicant (Exhibit 6)
  - Design, fund, construct concurrently with development phase including 501<sup>st</sup> lot until Phase 2 built
  - Starting with 351<sup>st</sup> lot, applicant will pay into City escrow account \$2,000/lot for the remaining 1,425 lots at recording of each final plat
  - Escrow funds will be used to reimburse developer for construction of Phase 2 of TBR
  - Construction estimate: \$2.8M (2 lane/no trail)
- 6. Financial Consideration of an Outside City MUD
  - "Rooftops" in RF will generate market demand for nearby retail and commercial services, which will generate retail sales taxes if located in the City limits
  - Revenue for RF residential water and sewer consumption will be at 1.25 x the City rate
  - City will be relieved of the requirement to provide City services, facilities, and personnel to RF area such as police, fire, public works, street maintenance, and street lighting, except for internal public water and sewer utilities. City responsible for normal and irrigation water meters and taps, sewer taps, meter placement, replacement meters, reads, connects, disconnects, and inspections to satisfy TCEQ requirements for plumbing and connection to City water/sewer system
  - City will not receive property taxes from RF development
  - Precedent consideration for adjacent properties to request de-annexation/MUD