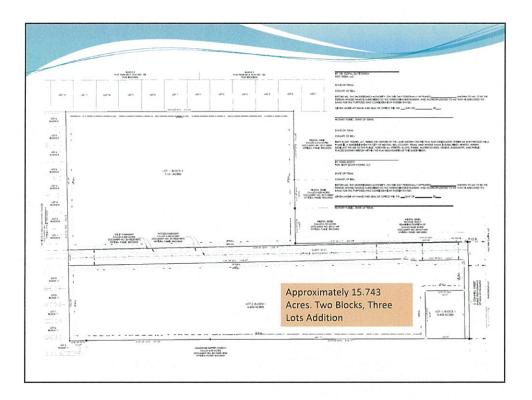

### 11. Consider a final plat of Southwood Hills Phase III comprising 15.743 acres, located on the west side of Connell Street, south of Laila Lane and north of Huey Drive.

See Staff Report from Planner Tina Moore. At its meeting on December 22, 2020, the Planning and Zoning Commission recommended approval, and Staff concurs.