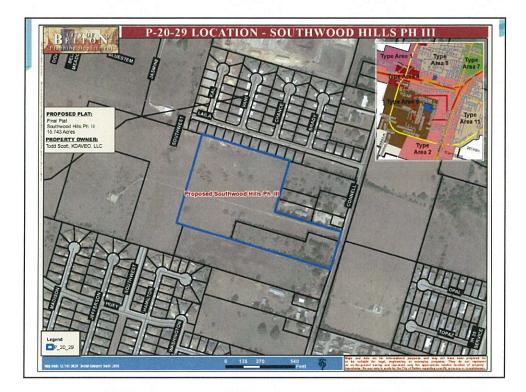

### 11. Consider a final plat of Southwood Hills Phase III comprising 15.743 acres, located on the west side of Connell Street, south of Laila Lane and north of Huey Drive.

See Staff Report from Planner Tina Moore. At its meeting on December 22, 2020, the Planning and Zoning Commission recommended approval, and Staff concurs.