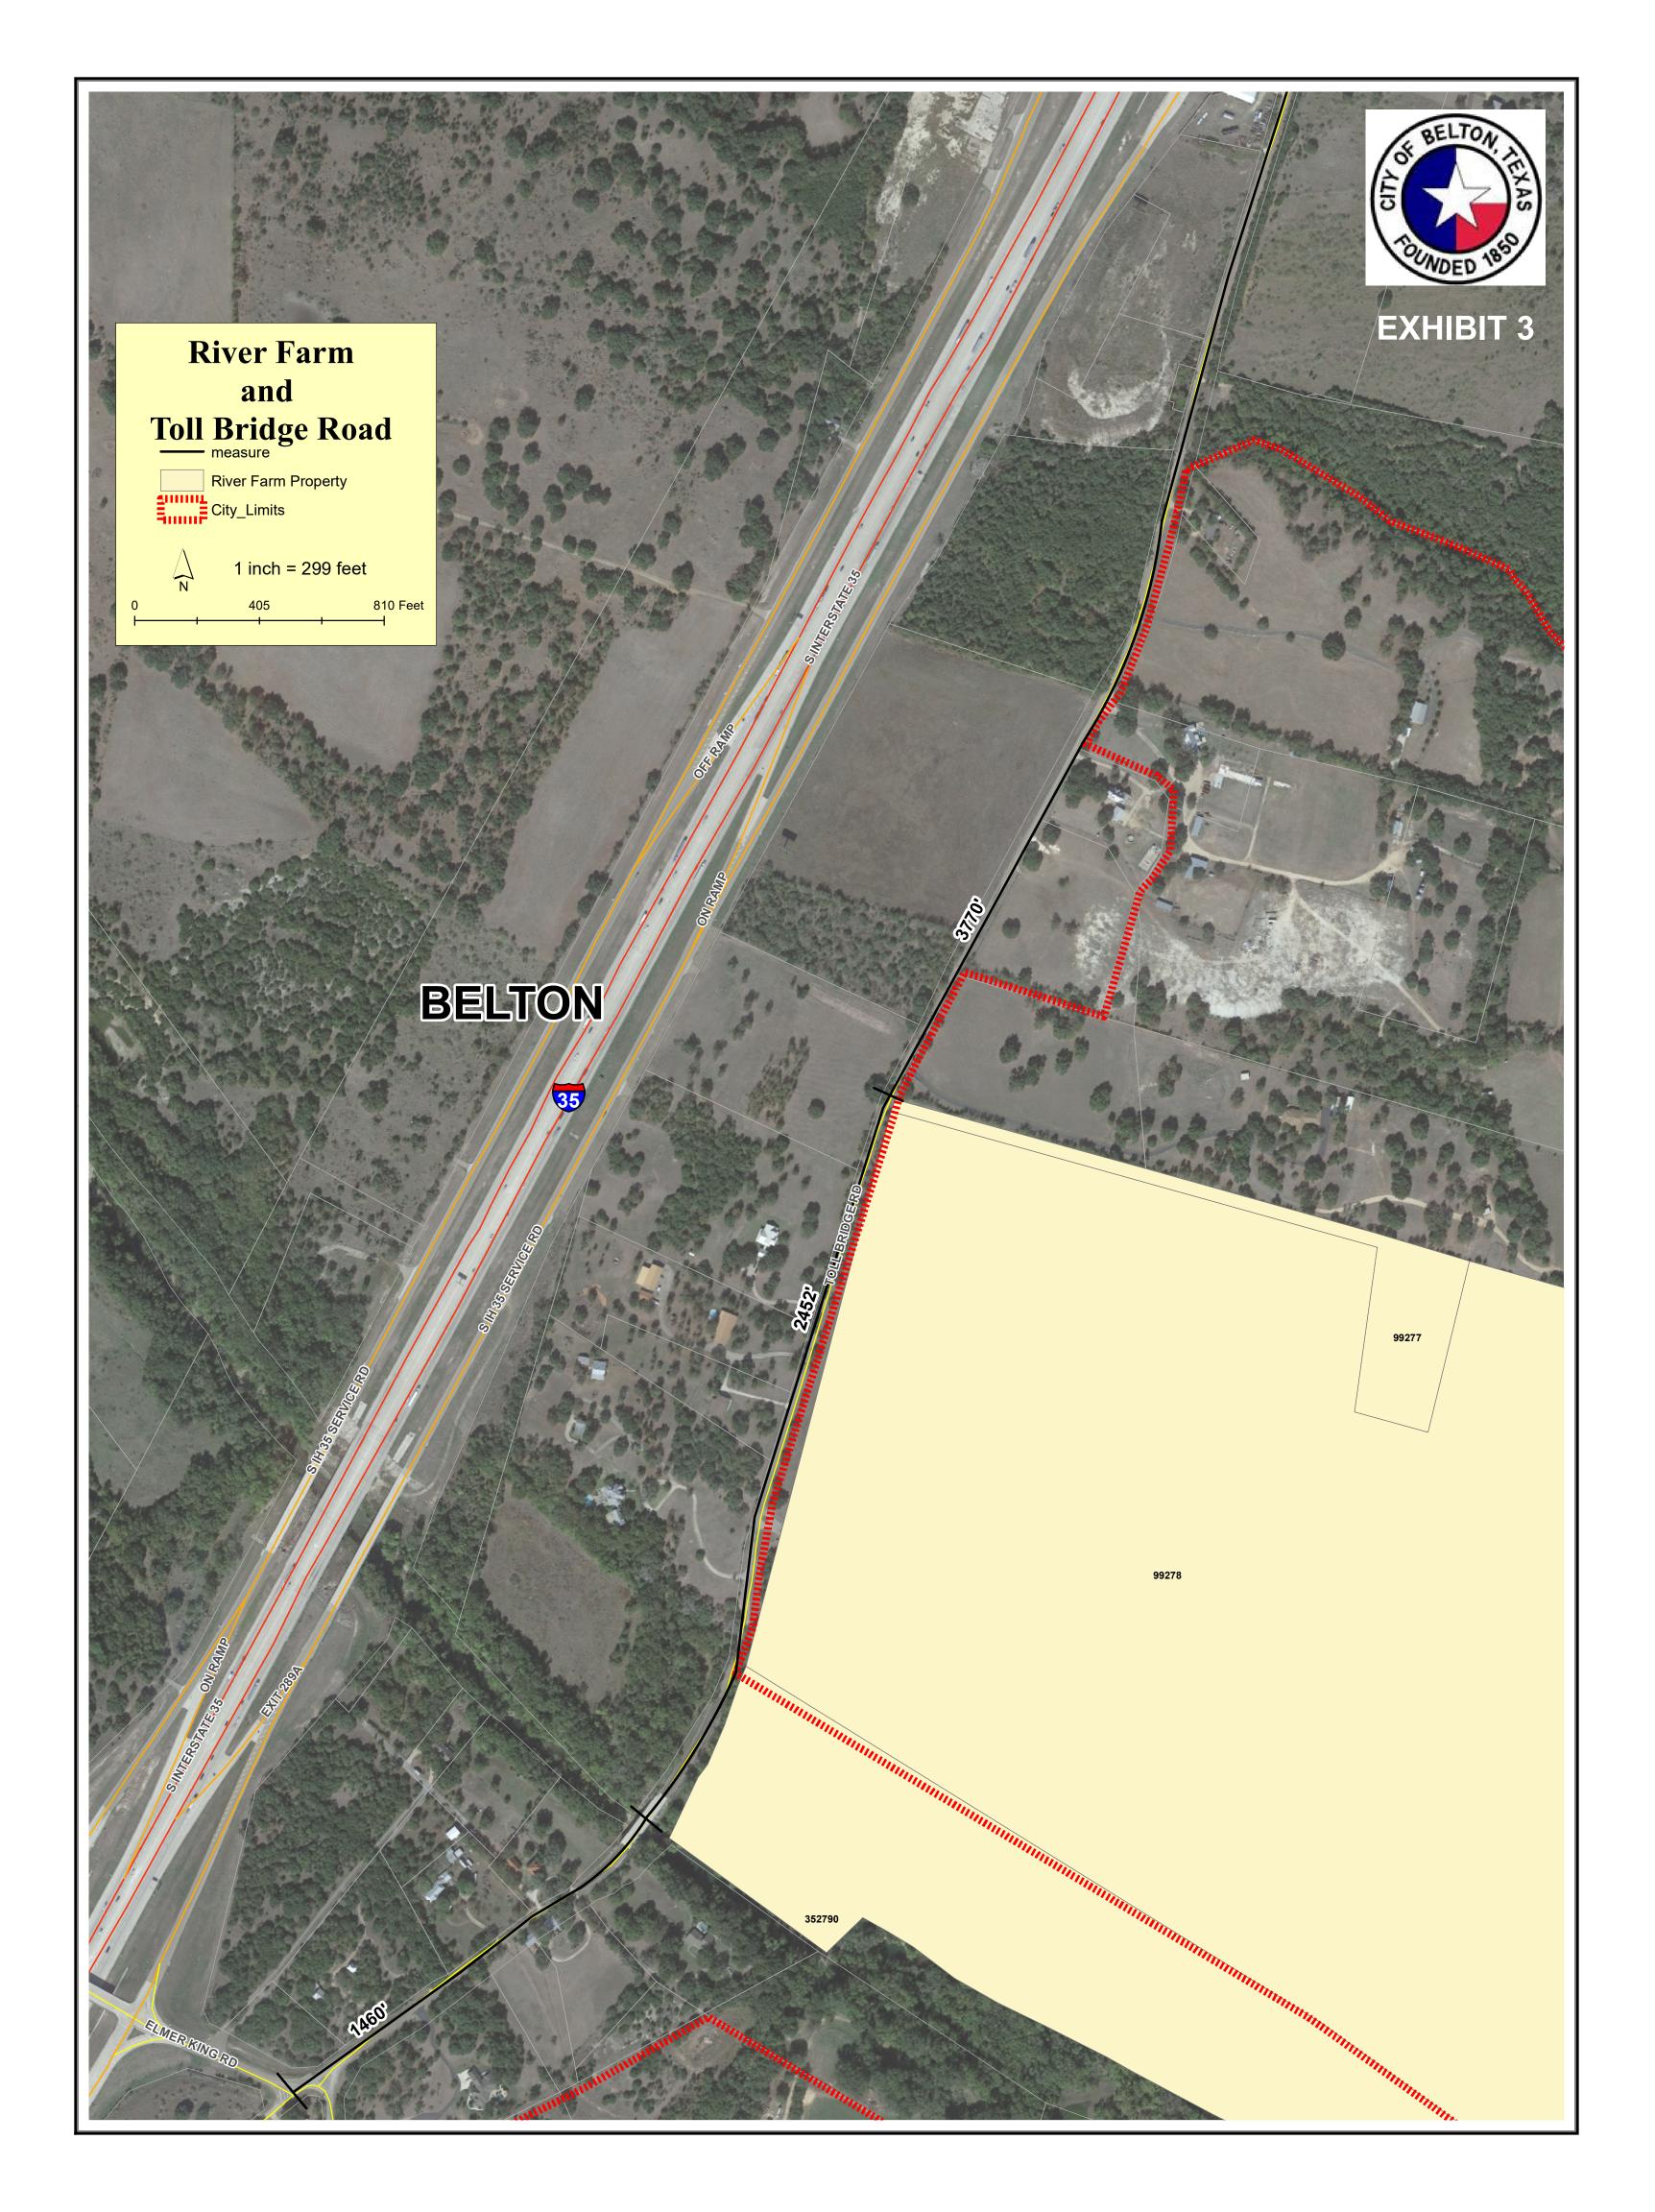

### PROPOSED RIVER FARM MUNICIPAL UTILITY DISTRICT (MUD) ISSUES FOR COUNCIL CONSIDERATION Revised January 8, 2021

- 1. Annexation/De-Annexation See Section 2 of Term Sheet (Exhibit 2)
  - River Farms (RF) property totals 481± acres, currently partly inside/outside city (Exhibit 3)
  - Applicant proposes an "Outside City" MUD for maximum reimbursement for infrastructure
  - 304 acres (northernmost) in ETJ, outside City, subject to a Non-Annexation Development Agreement that triggers a voluntary request for annexation at development. Agreement expires 11/22/21
  - 177 acres (southernmost), adjacent to Lampasas River, in city limits
  - Applicant proposing to develop northern 304 acres first; asking City to release Agreement so annexation will not be invoked
  - 177 acres will remain in City until obligation for Toll Bridge Road (TBR) is satisfied; then city limit portion will be de-annexed (See #5 on next page)
  - Applicant/all future owners agree to a Strategic Partnership Agreement waiving all rights to oppose future annexation at such time that all MUD bonds are paid off, should City desire to annex at that time
- 2. City Infrastructure Plans
  - Property is located in Belton's CCN (Certificate of Convenience and Necessity) for utility services – City's right and obligation to serve property with utilities, if available
  - Water line extension construction underway, located along TBR
  - Sewer line extension designed, all easements but one (RF) in hand, bidding to follow easement recordation
  - Water and Sewer will serve RF development, and sewer lift station will be located on east end of RF tract at Lampasas River as currently designed
  - A maximum number of homes has been agreed to, retaining capacity for other anticipated development in the basin

Applicant responsible for design and construction of TBR, based on City's standards, from south property line to Shanklin Road. Applicant will dedicate a maximum one half of required ROW for TBR at no cost to City. City will acquire ROW needed for balance of TBR from other property owners.