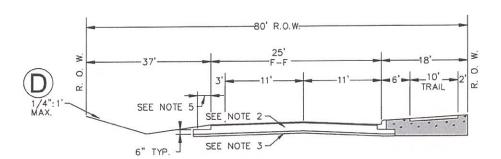

# **Two Lane Road Cross Section**

MAJOR COLLECTOR - 2 LANE UNDIVIDED ROADWAY, 10' HIKE AND BIKE TRAIL ON ONE SIDE

This detail does not apply to Phase 1 Toll Bridge Road Construction as Phase 1 will be three lanes.

Phase 2 Toll Bridge Road Construction: Two lane road is required. However, City has the option to contribute funding to increase to three lane roadway. Regardless, trail will not be constructed with Phase 2 Toll Bridge Road construction as the trail will be built with adjacent developments.

NOTES:

- 1. MINIMUM 1-1/2" TYPE "D" HOT MIX ASPHALTIC CONCRETE (HMAC) FOR LOCAL STREETS. MINIMUM 2" TYPE "D" OR "C" HMAC FOR COLLECTOR AND ARTERIAL STREETS. A MINIMUM DEPTH OF 2" IS REQUIRED FOR TYPE "C" REGARDLESS OF STREET CLASSIFICATION.
- 2. FLEXBASE, SHALL BE PLACED IN LIFTS NOT LESS THAN FOUR (4) INCHES AND NOT EXCEEDING SIX (6) INCHES COMPACTED DEPTH AND TO A MINIMUM 100% OF THE MAXIMUM DENSITY AS DETERMINED BY TEX-113-E. THE BASE MATERIAL SHALL BE PLACED AT OPTIMUM MOISTURE ±2%.
- 3. LIME STABILIZATION OR GEOGRID MAY BE USED TO REDUCE BASE MATERIAL THICKNESS WHEN PRESCRIBED BY A QUALIFIED GEOTECHNICAL REPORT.
- 4. COMBINED THICKNESS OF FLEXIBLE BASE COURSE, TREATED SUBGRADE OR SUBBASE SHALL BE AS REQUIRED TO SUPPORT TRAFFIC LOADS AND VOLUME ON SUBGRADE.
- 5. SUBGRADE/BASE SHALL BE EXTENDED 2'-O" BEHIND CURB FOR ALL STREET SECTIONS, AND SHALL BE COMPACTED.
- 6. SUBGRADE SHALL BE COMPACTED AND MAINTAINED AT OPTIMUM MOISTURE OR ABOVE PRIOR TO PLACING BASE MATERIAL.
- ARTERIALS AND MAJOR COLLECTORS SHALL TYPICALLY HAVE A 1/4" PER FOOT STRAIGHT CROWN (5.5" HEIGHT). CROWN HEIGHT FOR MINOR COLLECTORS AND LOCAL ROADWAYS SHALL BE 4.5" AND 3.7", RESPECTIVELY.

P:\Belton\2014\2014-122 details\TYP-SHOULDER HALF.dwg