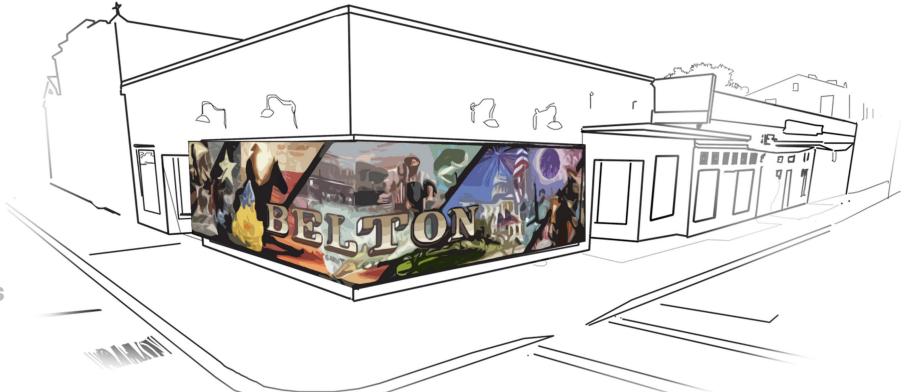

9. Consider implementing recommendations of the City's Beautification Committee regarding funding and associated elements for wall murals in Downtown Belton, including a \$5,000 cost share for the mural at Cochran, Blair and Potts.

See Staff Report from City Manager Sam Listi. Recommend approval of the funding and associated elements including the cost share with Cochran, Blair and Potts.