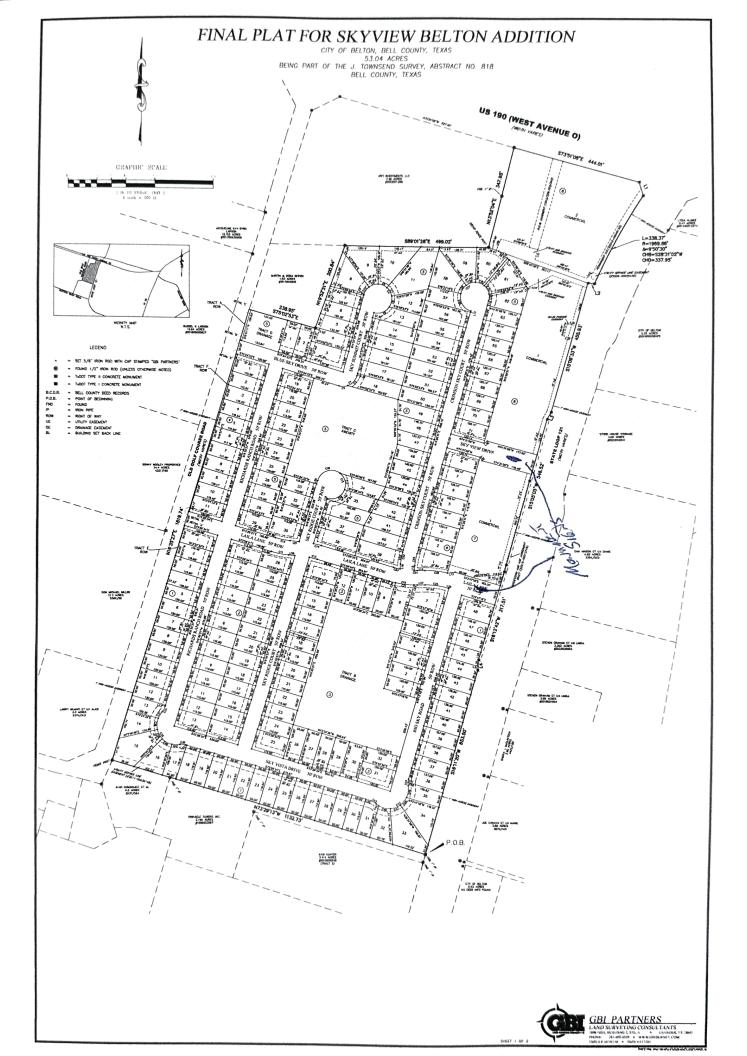

8. P-22-45 - Consider the final plat of Unity Four, comprising 7.51 acres, located at the southwest intersection of Interstate 35 Frontage Road and Mesquite Drive. (Audio 1:09:51)

Planner Tina Moore presented this item.

Councilmember Bucher made a motion to approve the final plat of Unity Four with the following additional conditions: 8' wooden privacy fence, landscaping buffer that is 6' at the time of planting, Type B asphalt on Mesquite Road, reduction of 18-wheel truck parking from 16 to 12 and requiring the recording of the development agreement with the plat. Councilmember Pearson seconded the motion. The final plat of Unity Four was approved upon a vote of 5-2 (Holmes and O'Banion dissenting), with the following conditions:

- Approval of the Zoning Change from Agricultural to Planned Development Commercial Highway and associated conditions.
- Conditions in the City letter dated December 15, 2022.
- Conditions included in the Development Agreement.