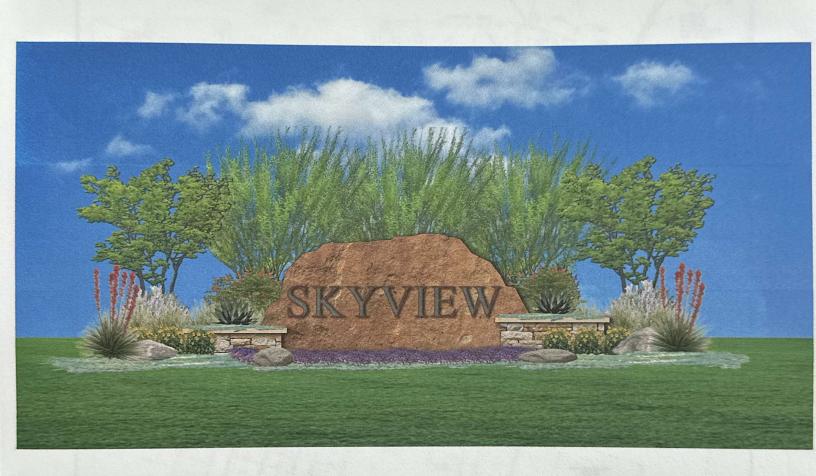

# **Staff Report – City Council Agenda Item**

Date: March 12, 2024

Request: Street Use License Agreement Location: Laila Lane and Skyview Drive

**Skyview Subdivision Entrances** 

Applicant: ARIT Investment, LLC

#### **Case Summary**

The developer of the Skyview Belton Addition has submitted an application for a street-use license to install two free-standing monument signs and landscaping in a median at the entrances of the subdivision on both Skyview Drive and Laila Drive. A street-use license agreement is necessary to ensure that the area is properly insured and maintained. Per the terms of the agreement, the owner agrees to:

Should the City decide to terminate this agreement, a 30-day notice to the developer or successor is required for the removal of the sign.

The proposed signs are boulder size approximately 7-8' wide and 5' tall. The applicant has opted for a natural xeriscape landscaping. Section 38.22, *Subdivision Entry Signs*, of the Zoning Codes, requires entry signs to have a maximum face of 40 square feet and a maximum height of 6'. We are satisfied there will be no visibility obstructions resulting from the improvement in the street right of way. The applicant has complied with all requirements of the Sign Ordinance.

City of Belton Planning Department
333 Water Street ★ Belton, Texas 76513 ★ Phone (254) 933-5812 ★ Fax (254) 933-5822

SKYVIEW ENTRY MONUMENT - OPTION "A"

©2021 EndVision Design, Inc