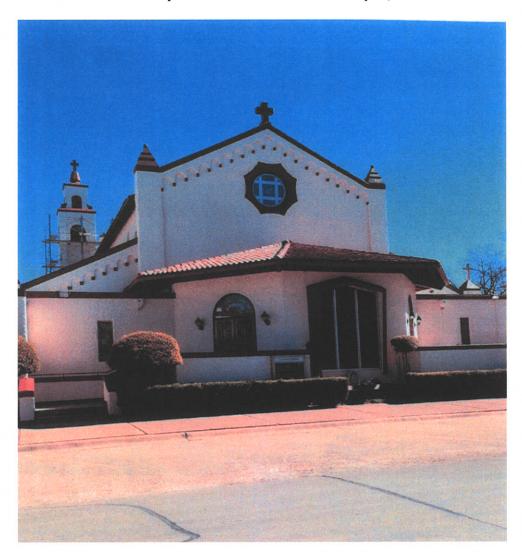

#### Agenda Item #8

Consider authorizing a Construction Manager at Risk contract with RM Rodriguez Construction for the rehabilitation of the historic Mt. Zion United Methodist Church.

#### **Background**

A Request for Proposals for Construction Manager-at-Risk Services for the Mt. Zion United Methodist Church Restoration and Rehabilitation Project was issued in January 2024. A mandatory Pre-Proposal Conference was held on January 31, 2024, and five companies were in attendance. The City received one proposal from RM Rodriguez Construction of Temple. The Evaluation Committee, consisting of City Manager Sam Listi, Grants and Special Projects Coordinator Jo-Ell Guzman, City Clerk Amy Casey, Director of Finance Mike Rodgers, Retired Contractor Jack Sims and Donna Carter and Zak Robinson of Carter Design Associates, met and determined that additional information regarding experience of the company with historic building renovation was needed. The City requested additional information, and the company provided a sufficient number of historic renovation project examples to allow the Evaluation Committee to recommend them for award.