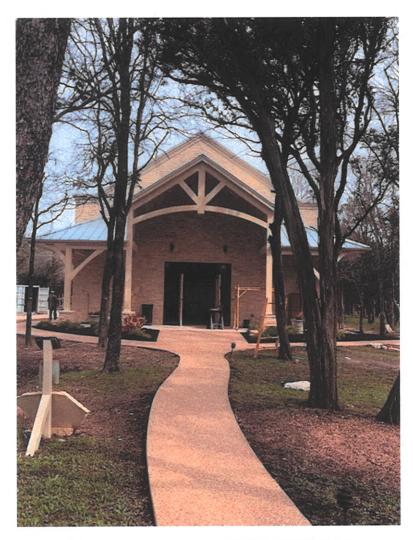

#### Agenda Item #8

Consider authorizing a Construction Manager at Risk contract with RM Rodriguez Construction for the rehabilitation of the historic Mt. Zion United Methodist Church.

#### **Background**

A Request for Proposals for Construction Manager-at-Risk Services for the Mt. Zion United Methodist Church Restoration and Rehabilitation Project was issued in January 2024. A mandatory Pre-Proposal Conference was held on January 31, 2024, and five companies were in attendance. The City received one proposal from RM Rodriguez Construction of Temple. The Evaluation Committee, consisting of City Manager Sam Listi, Grants and Special Projects Coordinator Jo-Ell Guzman, City Clerk Amy Casey, Director of Finance Mike Rodgers, Retired Contractor Jack Sims and Donna Carter and Zak Robinson of Carter Design Associates, met and determined that additional information regarding experience of the company with historic building renovation was needed. The City requested additional information, and the company provided a sufficient number of historic renovation project examples to allow the Evaluation Committee to recommend them for award.