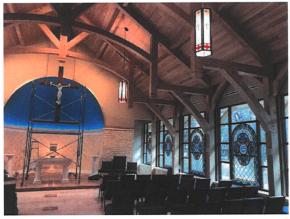

#### Agenda Item #8

Consider authorizing a Construction Manager at Risk contract with RM Rodriguez Construction for the rehabilitation of the historic Mt. Zion United Methodist Church.

#### **Background**

A Request for Proposals for Construction Manager-at-Risk Services for the Mt. Zion United Methodist Church Restoration and Rehabilitation Project was issued in January 2024. A mandatory Pre-Proposal Conference was held on January 31, 2024, and five companies were in attendance. The City received one proposal from RM Rodriguez Construction of Temple. The Evaluation Committee, consisting of City Manager Sam Listi, Grants and Special Projects Coordinator Jo-Ell Guzman, City Clerk Amy Casey, Director of Finance Mike Rodgers, Retired Contractor Jack Sims and Donna Carter and Zak Robinson of Carter Design Associates, met and determined that additional information regarding experience of the company with historic building renovation was needed. The City requested additional information, and the company provided a sufficient number of historic renovation project examples to allow the Evaluation Committee to recommend them for award.