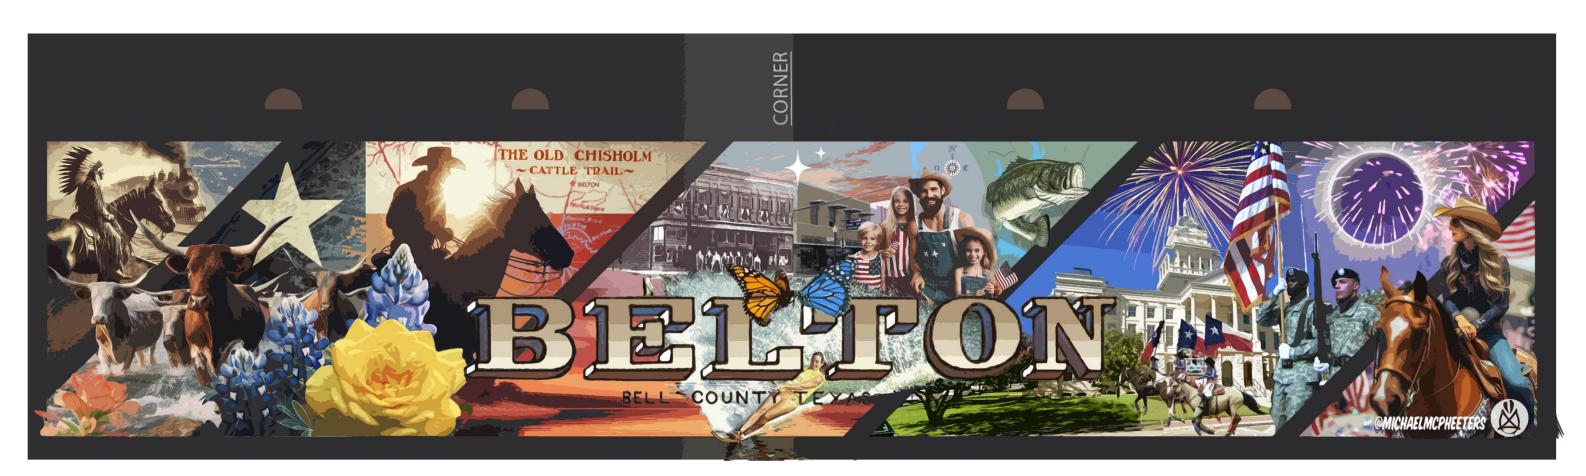

9. Consider implementing recommendations of the City's Beautification Committee regarding funding and associated elements for wall murals in Downtown Belton, including a \$5,000 cost share for the mural at Cochran, Blair and Potts.

See Staff Report from City Manager Sam Listi. Recommend approval of the funding and associated elements including the cost share with Cochran, Blair and Potts.