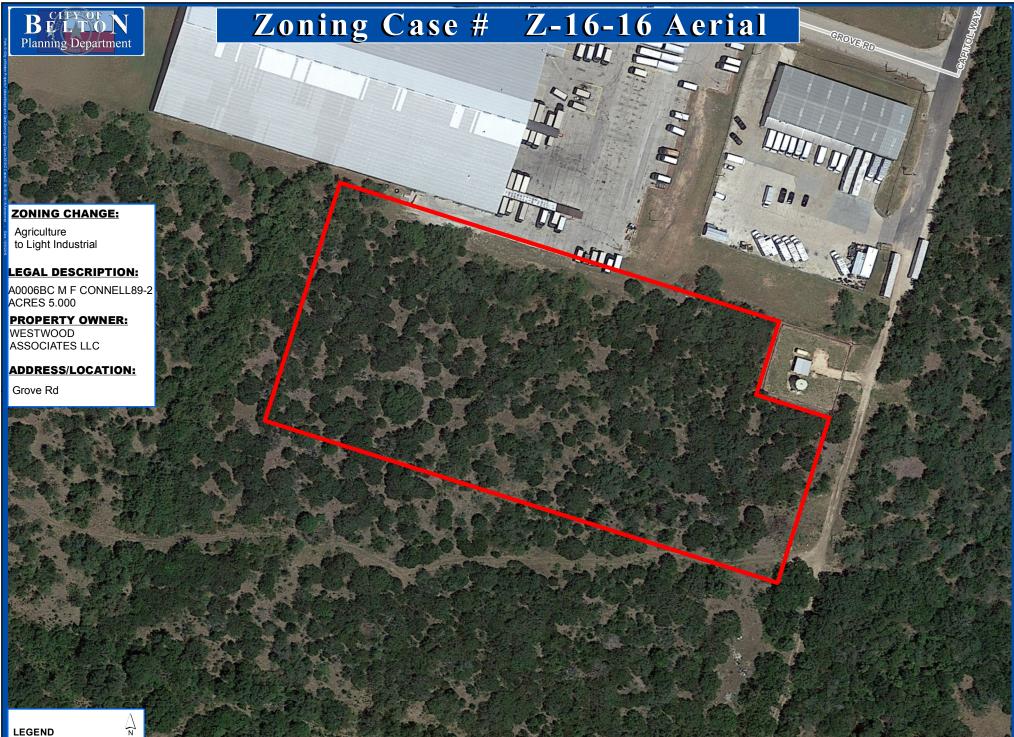

### Staff Report – Planning & Zoning Item

Date: October 18, 2016 Case No.: Z-16-16 Request: AG to LI Applicant: Will Morris – Charter Real Estate

#### Agenda Item

Z-16-16 Hold a public hearing and consider a zoning change from Agricultural to Light Industrial Zoning District for a UPS parking lot on a 5.00 acre tract of land, located east of South Interstate 35 and south of Grove Road.

UPS recently purchased 5 acres directly south of the existing UPS property. Staff went by the UPS site and noticed several trees had been removed and a large asphalt parking lot was constructed without obtaining the required permits. Staff contacted the contractor and requested they meet with staff immediately to discuss the matter. Staff met with the contractor and stated that a detailed site plan, drainage study, and parking lot specifications are needed for the required permit. The contractor has provided those items to City staff for review. Staff also requested a tree survey; however, a tree survey was not completed prior to tree removal. The contractor stated that the trees removed were cedar trees below the heritage tree size requirement.