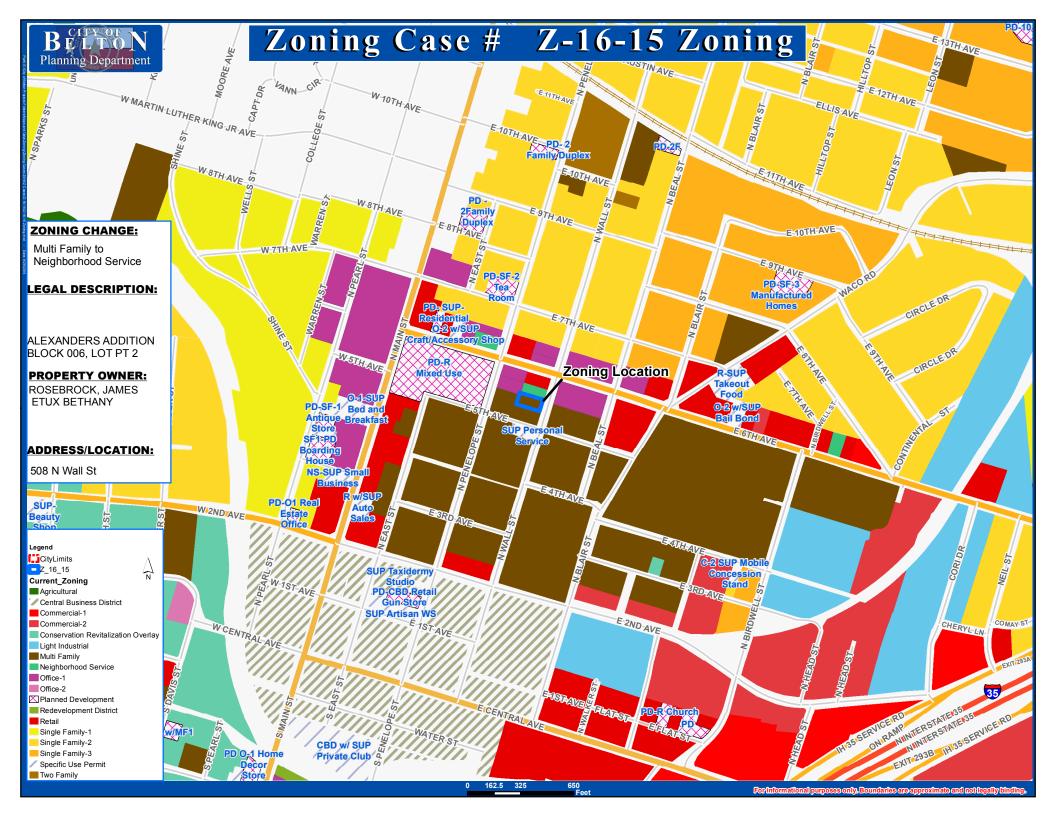

#### Agenda Item

Z-16-15 Hold a public hearing and consider a zoning change request from Multiple Family to Neighborhood Services Zoning District at 508 North Wall Street, located on the west side of North Wall Street, between East 5<sup>th</sup> and East 6<sup>th</sup> Avenues.

#### Case Summary

The applicant has submitted this request for a zone change to allow for a Neighborhood Service business or office use. To the north are Valvoline and Sheer Bliss; to the east are Montgomery Chiropractic and single family homes; to the west are State Farm Insurance, Community Counseling Center, and ; and to the south are the 1874 Church, Bell Fine Arts Association, and single family homes.

#### Current Zoning

#### Proposed Zoning

Multiple Family

#### Neighborhood Service

# Zoning Case # Z-16-15 Location

140

10 50 90 M

**ZONING CHANGE:** Multi Family to Neighborhood Service

**BELTON** Planning Department

LEGAL DESCRIPTION:

ALEXANDERS ADDITION BLOCK 006, LOT PT 2

PROPERTY OWNER: ROSEBROCK, JAMES ETUX BETHANY

ADDRESS/LOCATION:

508 N Wall St

 $\mathcal{A}$ 

Zoning Location

35

2ND