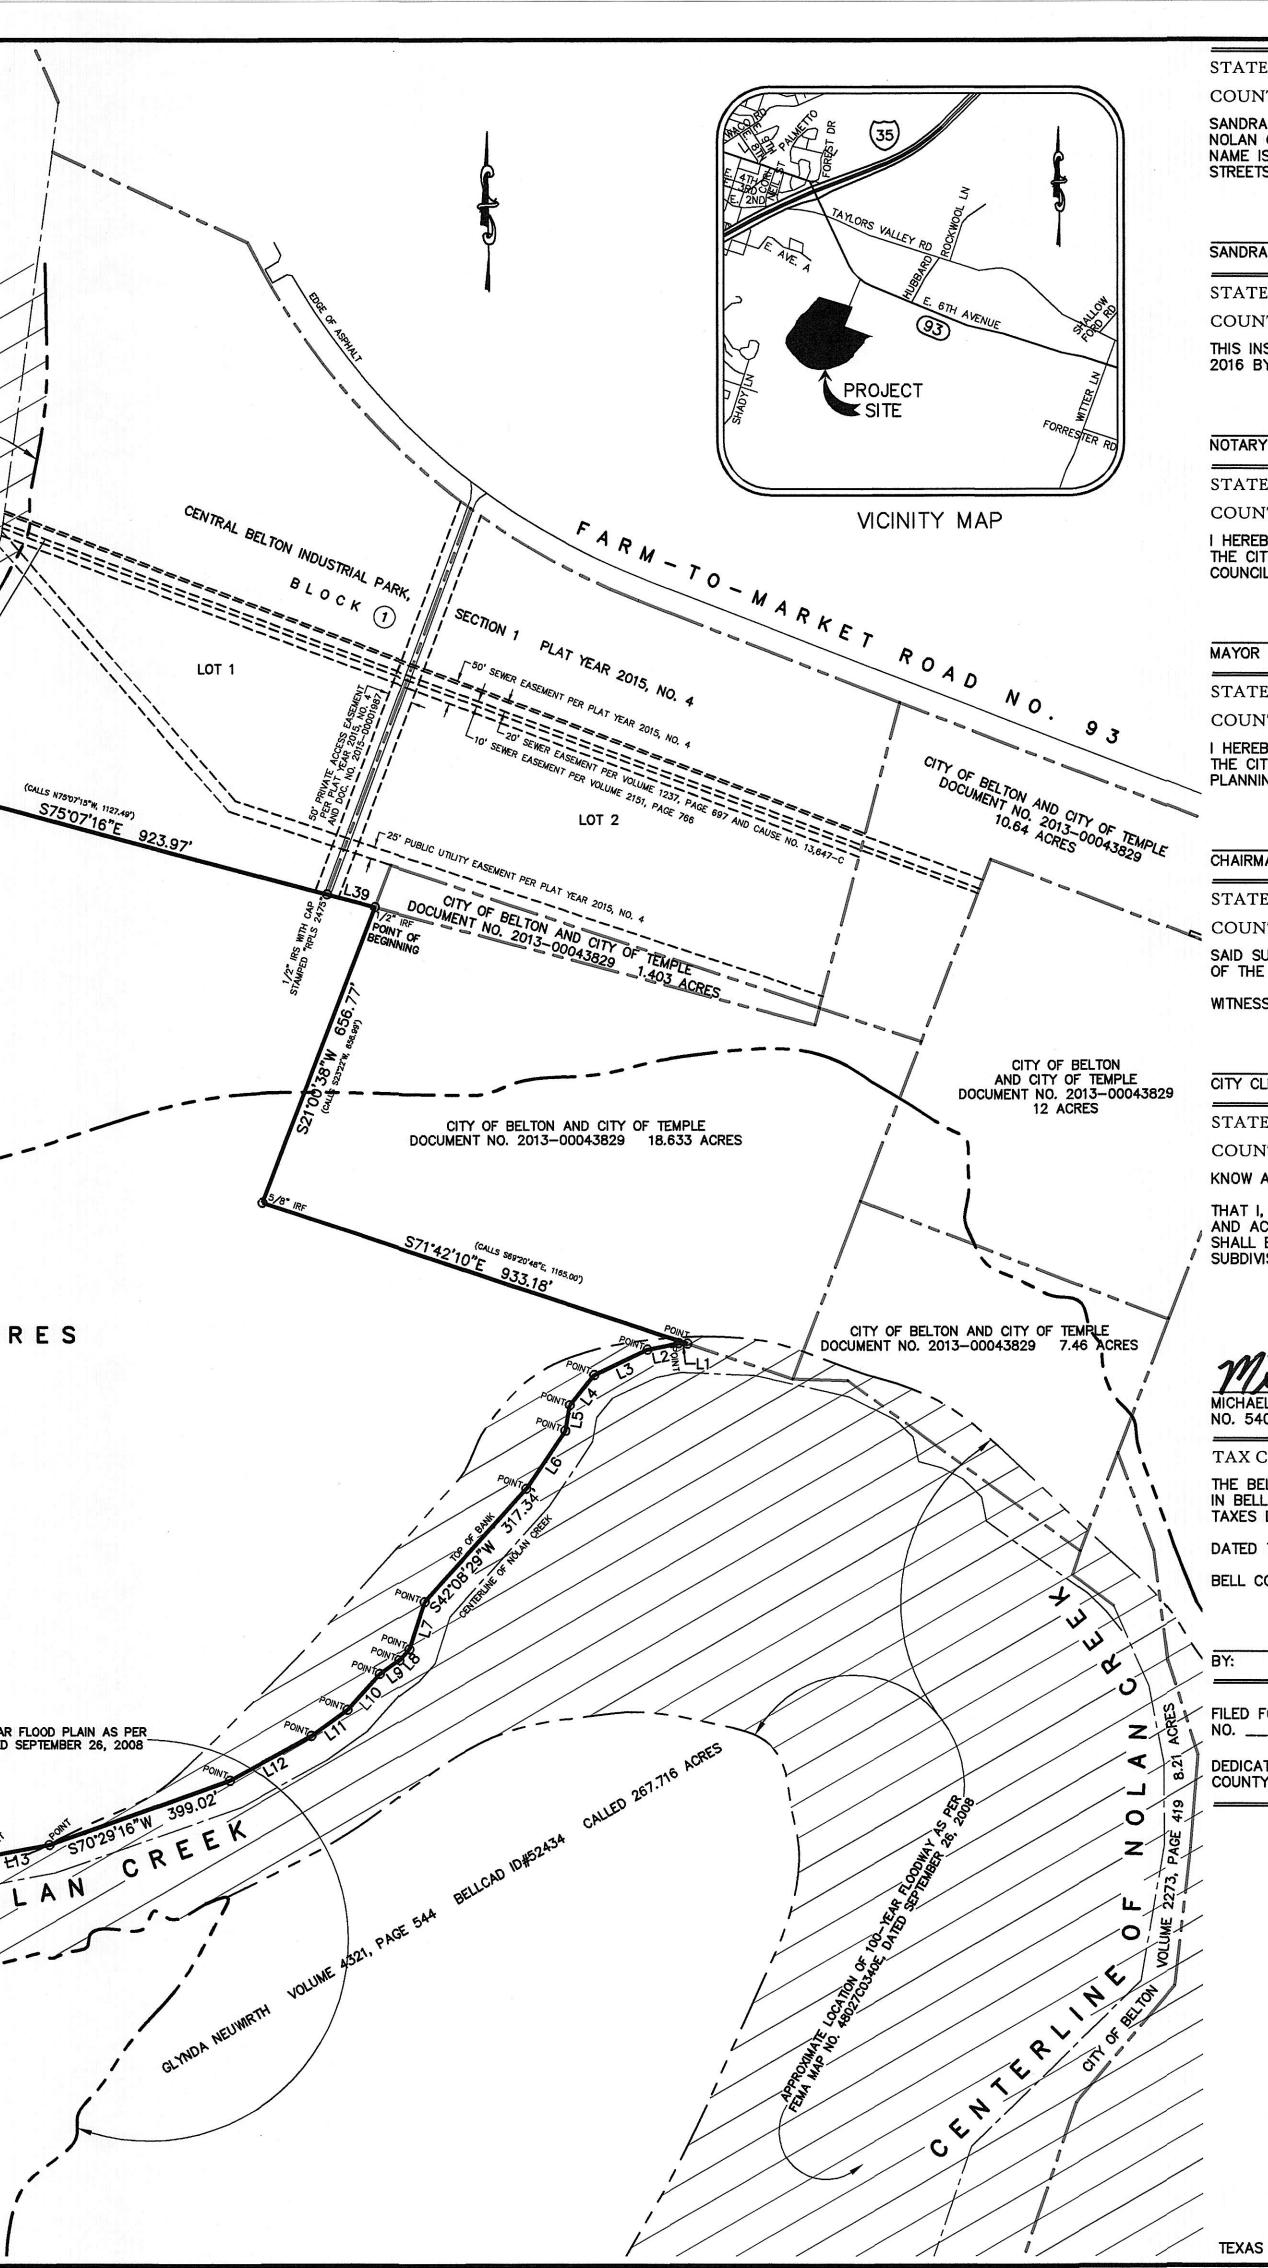

#### Agenda Item

P-16-29 Consider a preliminary/final plat for Nolan Creek Industrial Park, an 84.958 acre tract of land beginning 855 feet south of FM 93, and located east of Interstate 35, west of the Temple Belton Wastewater Treatment Plant, and north of Nolan Creek.

#### **Project Analysis and Discussion**

This is a 1-lot subdivision plat for a concrete batch plant, proposed as Nolan Creek Industrial Park. This property is zoned Heavy Industrial and a concrete batch plant is an allowable use in this zoning district. There is a 50 foot wide private access easement extending south from FM 93 for access to this property. This access easement was created when the City platted the Central Belton Industrial Park, Section I, a portion of the former Rockwool property. There was an existing access easement to this property on its far west side, along Nolan Creek, before the Central Belton Industrial Park, Section I plat was created. The Central Belton Industrial Park, Section I plat was created. The Central Belton Industrial Park, Section I plat was created to this central location to provide access from FM 93 to the tract in this request, as well as to the two new lots created with the plat: one (east) proposed for expansion of the wastewater treatment plant and the other (west) proposed for future wastewater plant expansion needs (see attached plat).

The applicant is proposing to construct a 40 foot wide concrete driveway with 30 foot radii extending from FM 93 to this property (850 feet). The applicant is proposing to extend an 8 inch waterline 1,177 linear feet and install four fire hydrants from FM 93 to this property. In order to extend the waterline and install fire hydrants, a 15 foot City of Belton waterline easement is needed to facilitate these improvements. The applicant is proposing to create a 15 foot City of Belton waterline easement by separate instrument along the western side of the existing access easement on City of Belton property. The applicant is also proposing to install an overhead electric power line and three street lights along the west side of the

P&Z Agenda Item October 18, 2016 Page 1 of 3 proposed City of Belton easement. The street lights will be spaced every 300 feet, with a street light at the intersection of FM 93 and this proposed driveway. In order to install the required electrical service, a 10 foot Public Utility Easement is needed to facilitate the overhead electric power line. Finally, a slope easement is needed as well on the east side of the private access easement.

P&Z Agenda Item October 18, 2016 Page 2 of 3 project at the hearing. We are awaiting TCEQ's approval of the proposed development at this time.

The southern portion of this 84.958 acre property is located within the 100-year floodplain. The applicant has stated that no development will occur within the floodplain. There will be no tree removal for the construction of the temporary and permanent concrete batch plant.