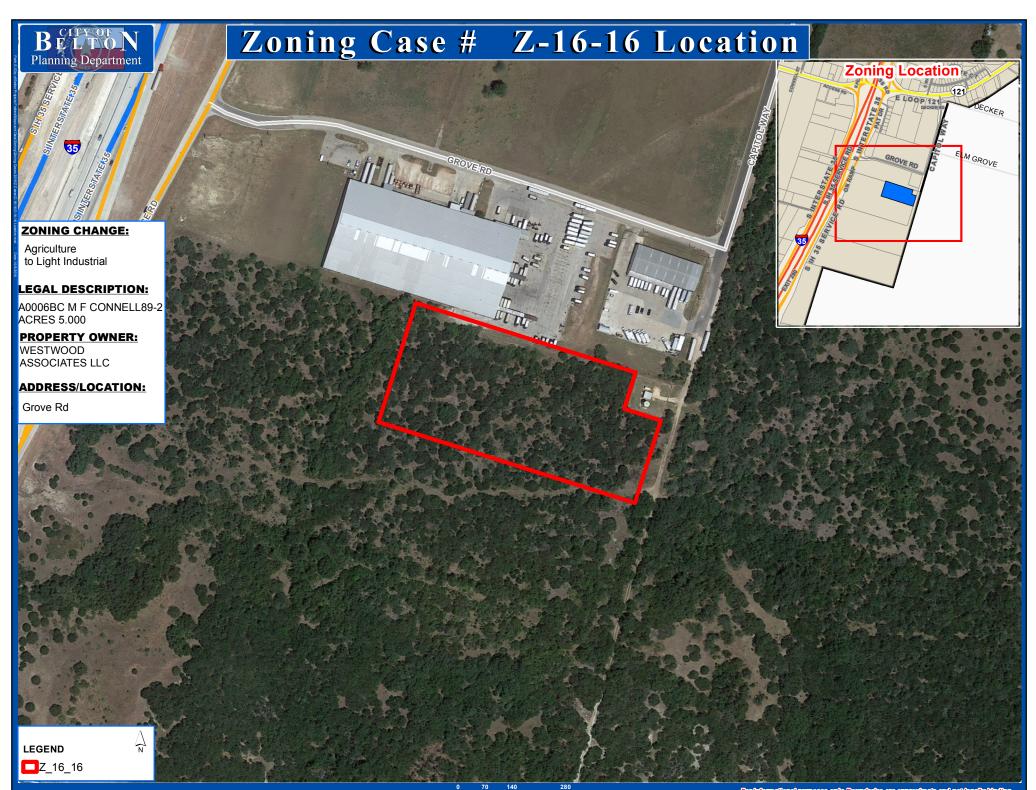

### Staff Report – Planning & Zoning Item

Date: October 18, 2016 Case No.: Z-16-16 Request: AG to LI Applicant: Will Morris – Charter Real Estate

#### Agenda Item

Z-16-16 Hold a public hearing and consider a zoning change from Agricultural to Light Industrial Zoning District for a UPS parking lot on a 5.00 acre tract of land, located east of South Interstate 35 and south of Grove Road.

#### Case Summary

The applicant has submitted this request for a zone change to allow for a UPS parking lot addition. To the north are UPS and Frito-Lay zoned Light Industrial; to the east are Armstrong WSC pump station and undeveloped land; to the south is Cedar Crest Hospital; and to the west are Interstate Highway 35 roadway, Sunbelt RV, and Bell County Expo Center.