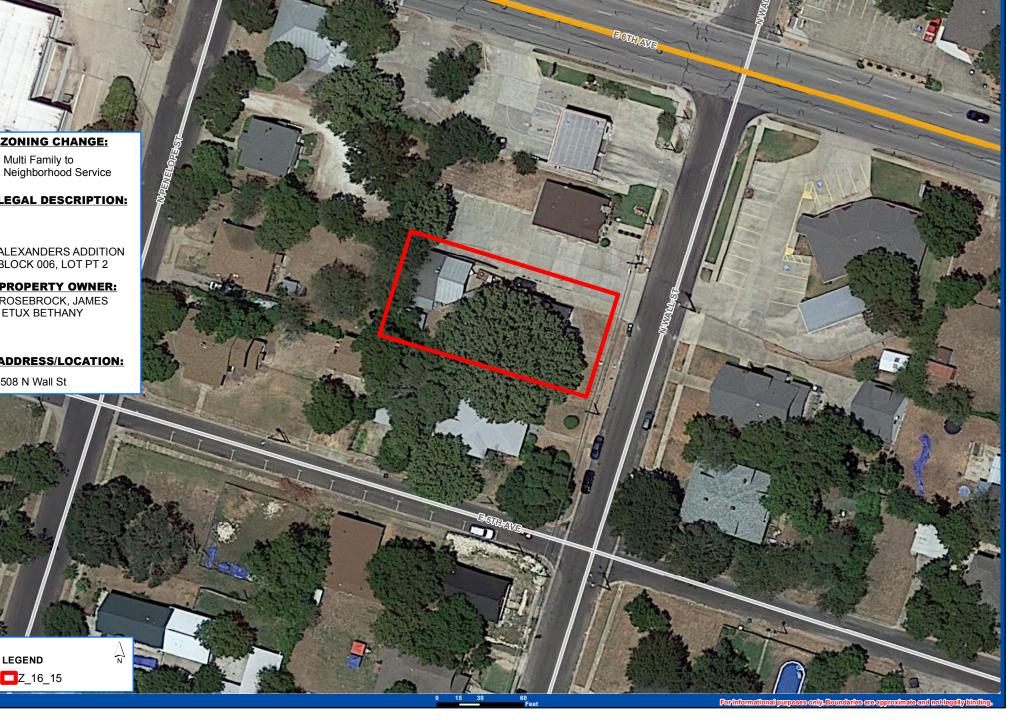

# Zoning Case # Z-16-15 Aerial

**ZONING CHANGE:** Multi Family to Neighborhood Service

**BELTON** Planning Department

LEGAL DESCRIPTION:

ALEXANDERS ADDITION BLOCK 006, LOT PT 2

**PROPERTY OWNER:** ROSEBROCK, JAMES ETUX BETHANY

ADDRESS/LOCATION:

508 N Wall St