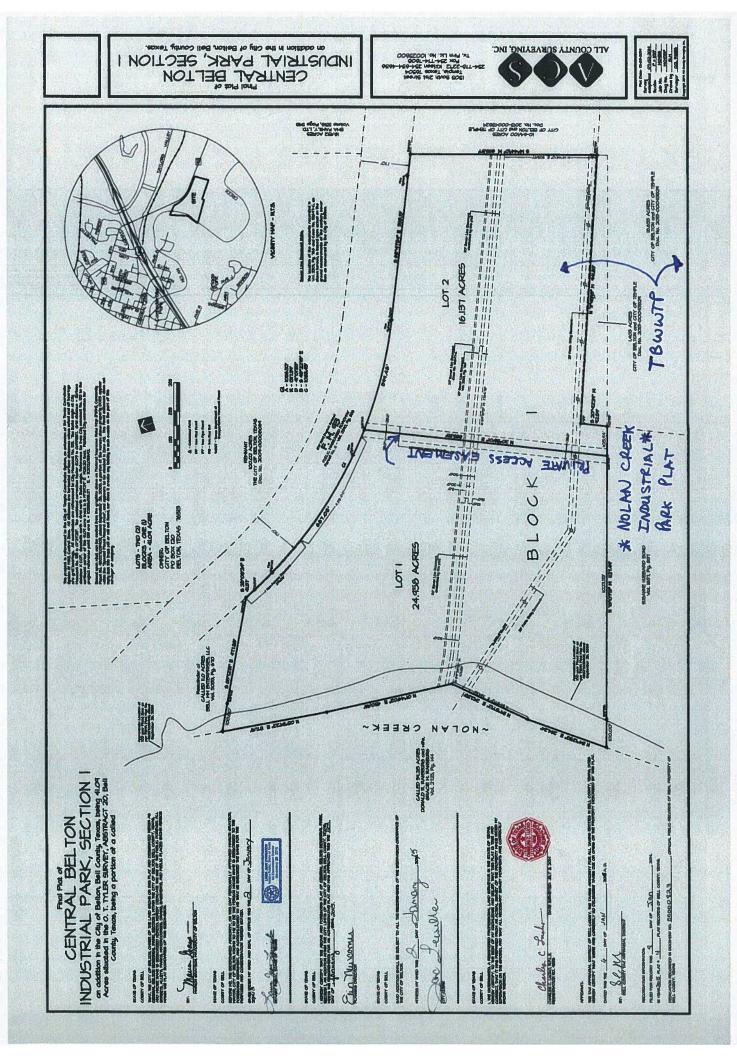

#### **Project Analysis and Discussion**

This is a 1-lot subdivision plat for a concrete batch plant, proposed as Nolan Creek Industrial Park. This property is zoned Heavy Industrial and a concrete batch plant is an allowable use in this zoning district. There is a 50 foot wide private access easement extending south from FM 93 for access to this property. This access easement was created when the City platted the Central Belton Industrial Park, Section I, a portion of the former Rockwool property. There was an existing access easement to this property on its far west side, along Nolan Creek, before the Central Belton Industrial Park, Section I plat was created. The Central Belton Industrial Park, Section I plat was created. The Central Belton Industrial Park, Section I plat was created to this central location to provide access from FM 93 to the tract in this request, as well as to the two new lots created with the plat: one (east) proposed for expansion of the wastewater treatment plant and the other (west) proposed for future wastewater plant expansion needs (see attached plat).

#### **Attachments**

- 1. Final Plat Application
- 2. Final Plat
- 3. Location Map
- 4. Letter from Applicant
- 5. Central Belton Industrial Park, Section 1 Plat

P&Z Agenda Item October 18, 2016 Page 3 of 3