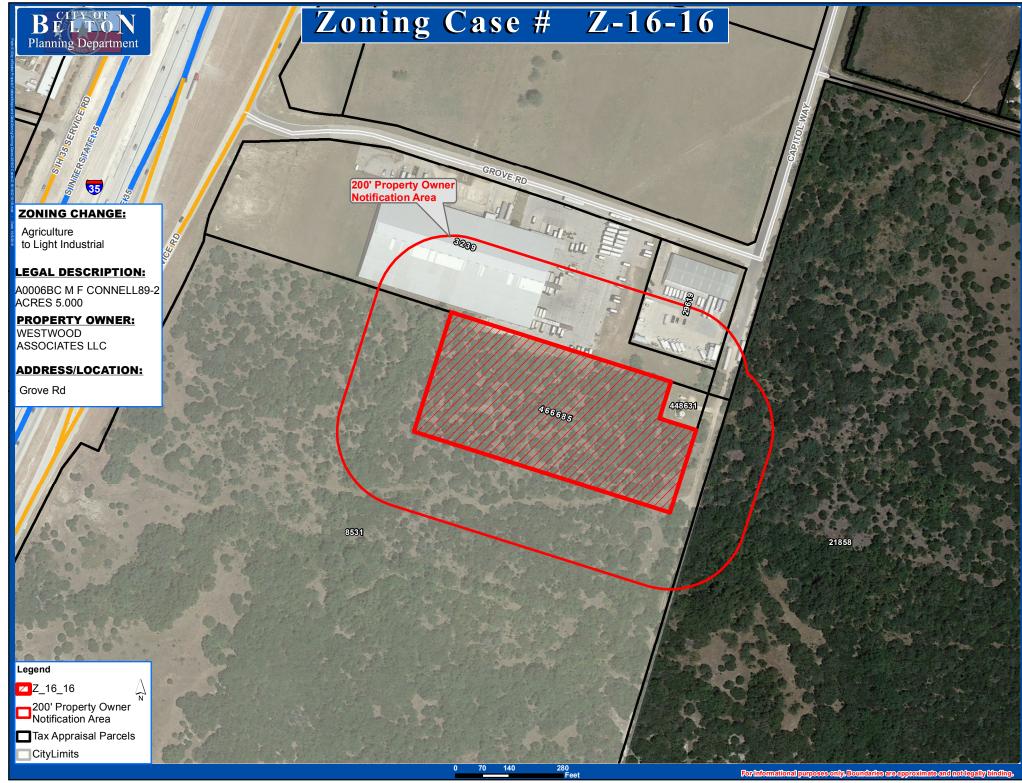

### Staff Report – Planning & Zoning Item

Date: October 18, 2016 Case No.: Z-16-16 Request: AG to LI Applicant: Will Morris – Charter Real Estate

#### Agenda Item

Z-16-16 Hold a public hearing and consider a zoning change from Agricultural to Light Industrial Zoning District for a UPS parking lot on a 5.00 acre tract of land, located east of South Interstate 35 and south of Grove Road.