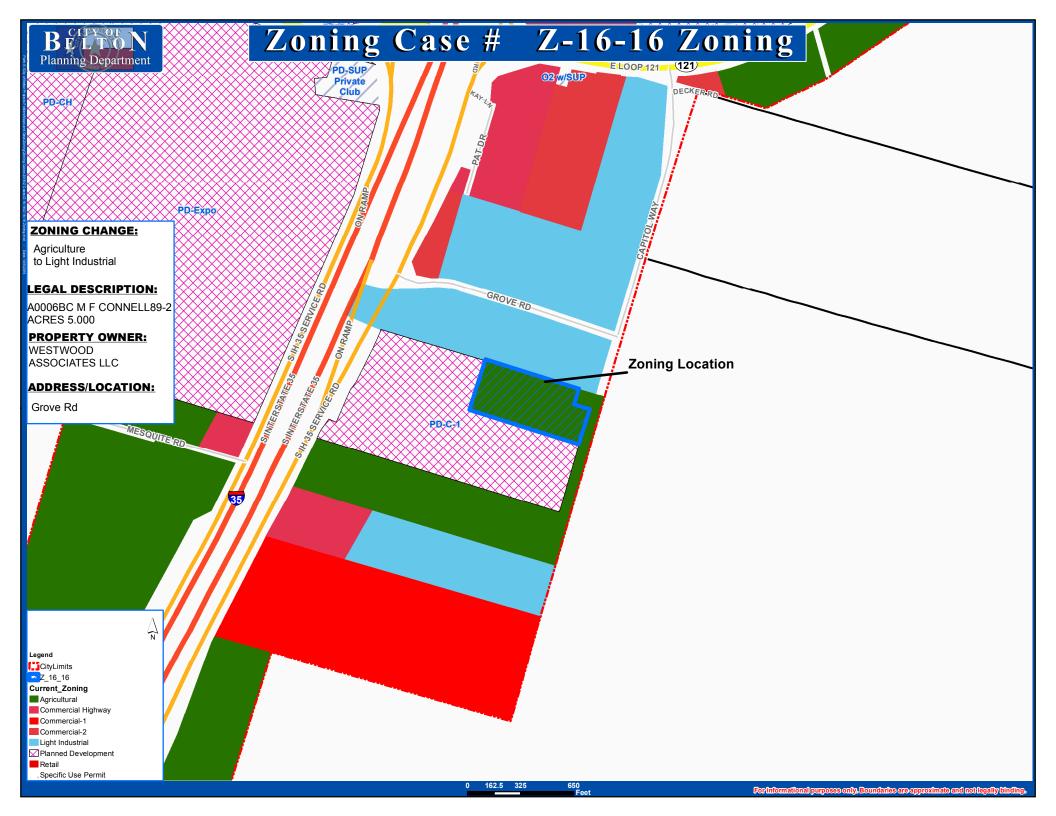

### Staff Report – Planning & Zoning Item

Date: October 18, 2016 Case No.: Z-16-16 Request: AG to LI Applicant: Will Morris – Charter Real Estate

#### Agenda Item

Z-16-16 Hold a public hearing and consider a zoning change from Agricultural to Light Industrial Zoning District for a UPS parking lot on a 5.00 acre tract of land, located east of South Interstate 35 and south of Grove Road.

#### Case Summary

The applicant has submitted this request for a zone change to allow for a UPS parking lot addition. To the north are UPS and Frito-Lay zoned Light Industrial; to the east are Armstrong WSC pump station and undeveloped land; to the south is Cedar Crest Hospital; and to the west are Interstate Highway 35 roadway, Sunbelt RV, and Bell County Expo Center.

**Current Zoning** 

#### Proposed Zoning

Agricultural

Light Industrial