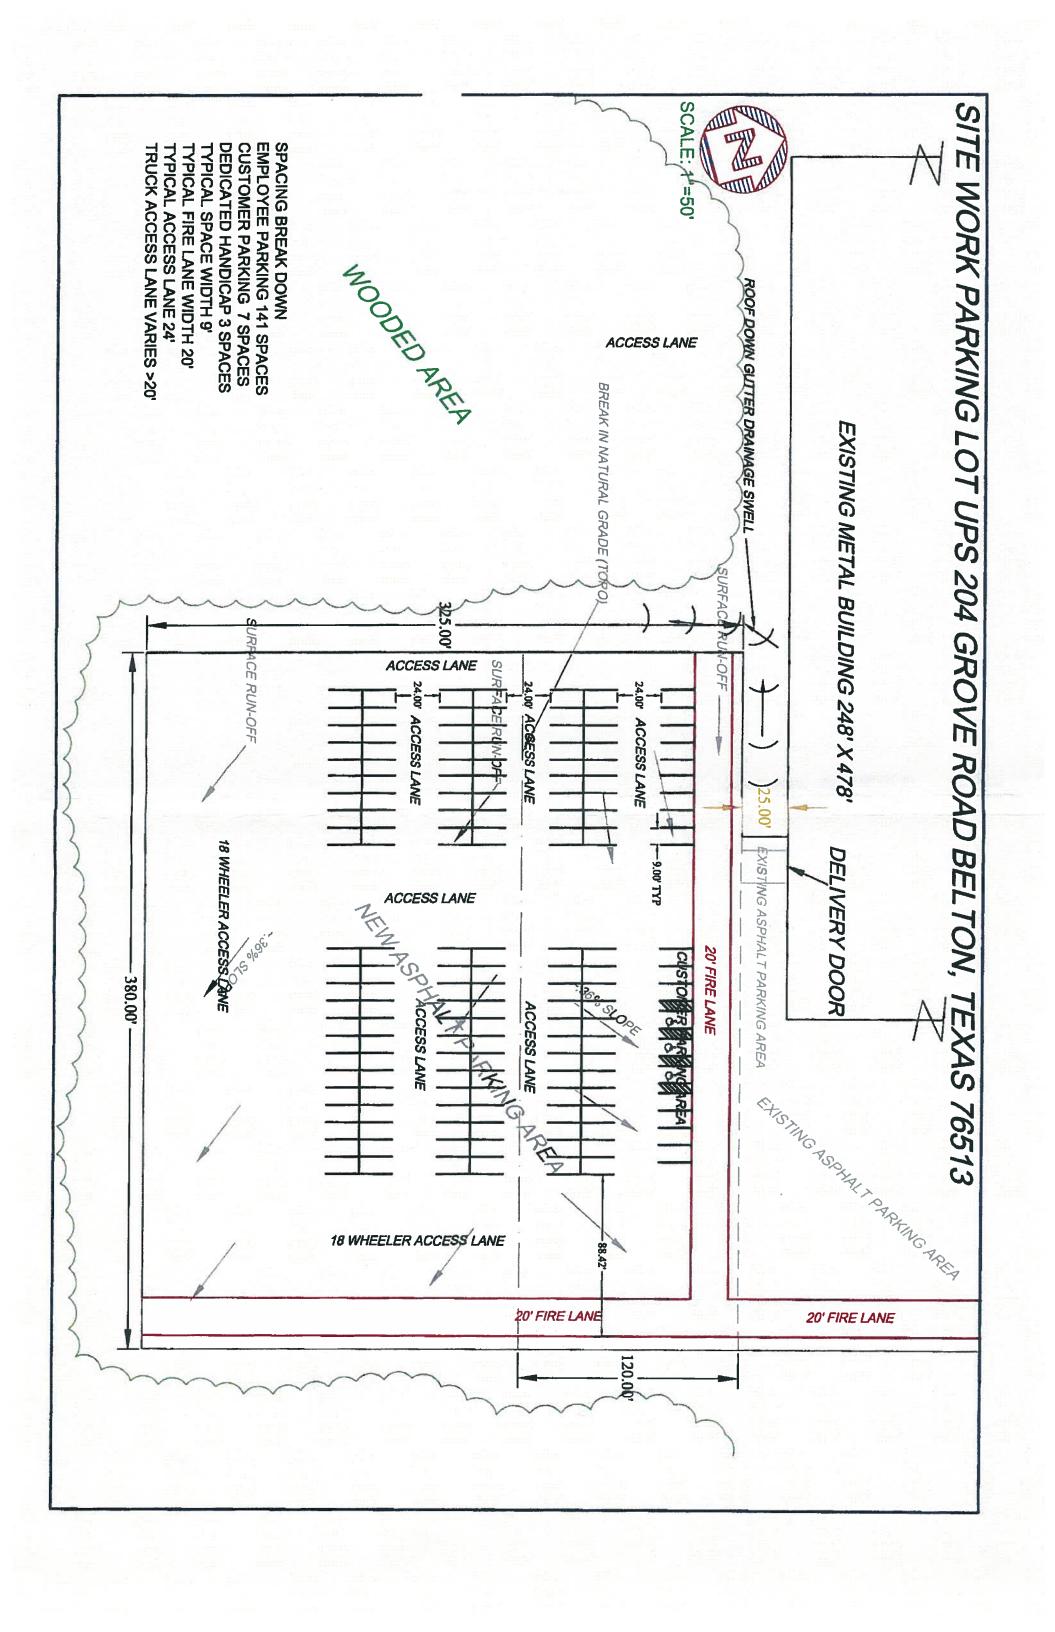

UPS recently purchased 5 acres directly south of the existing UPS property. Staff went by the UPS site and noticed several trees had been removed and a large asphalt parking lot was constructed without obtaining the required permits. Staff contacted the contractor and requested they meet with staff immediately to discuss the matter. Staff met with the contractor and stated that a detailed site plan, drainage study, and parking lot specifications are needed for the required permit. The contractor has provided those items to City staff for review. Staff also requested a tree survey; however, a tree survey was not completed prior to tree removal. The contractor stated that the trees removed were cedar trees below the heritage tree size requirement.

The site plan identifies a total of 151 parking spaces and access lanes that have been constructed on a portion of this 5 acre piece of property. There are 141 employee parking spaces, 7 customer parking spaces, and 3 handicap parking spaces. The eastern portion of this 5 acre property is undeveloped and the existing trees are remaining in this area. A tree survey is requested at this time for this undeveloped portion of the property to determine if new landscaping is required in the parking lot. According to the Design Standards landscape requirements, a large tree is required in a median at the end of each parking bay, so a total of 16 large trees are required. If the tree survey of the undeveloped eastern portion of the property identifies existing trees that will provide credits for the 16 required trees, then no additional landscaping will be required. When the undeveloped portion of this property is proposed for development, a detailed landscape plan will be required to satisfy the landscape requirements, a landscape requirements, a landscape requirements, a landscape requirements for this parking lot and the new development proposed. If the tree credits will not satisfy the landscape requirements for the parking lot addition.

P&Z Agenda Item October 18, 2016 Page 2 of 3 This property has not been platted, so a subdivision plat is required for the developed portion of this property.

After careful review of the City's Design Standards and the applicability of this use among surrounding properties, this proposed zone change appears to be reasonable in this location.