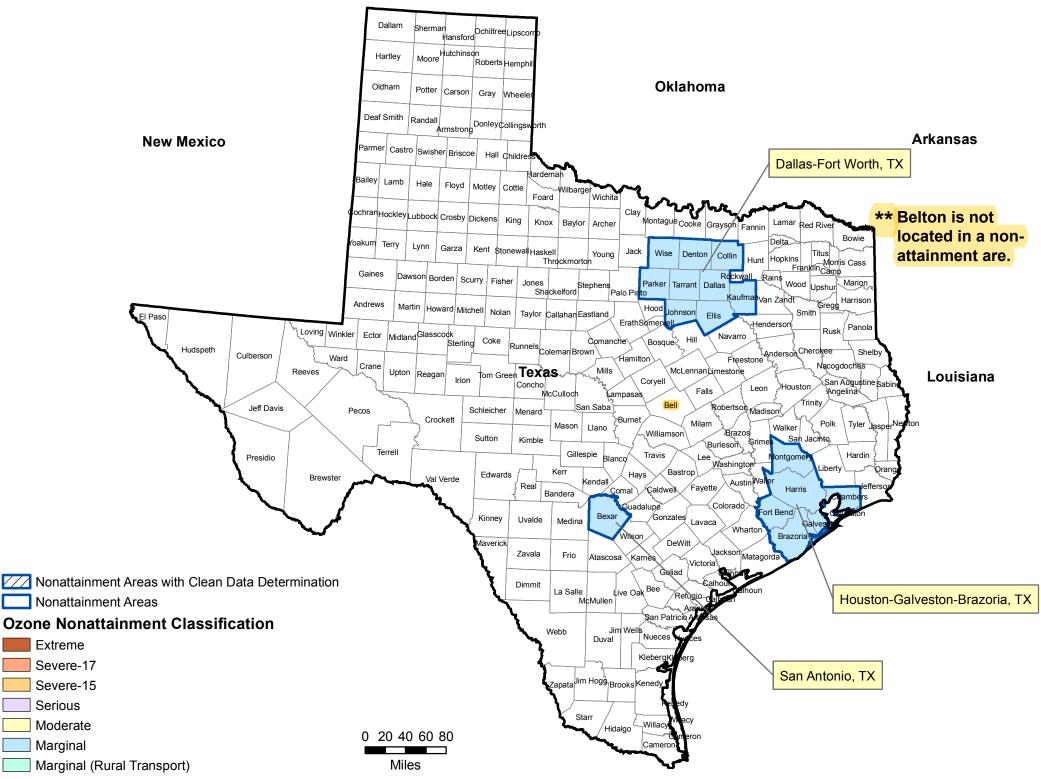

| STATUTES, EXECUTIVE ORDERS, AND REGULATIONS LISTED AT 24 CFR 50.4 & 58.5                                                                     |        |                                                                                                                                                                                                                                                                                                                                                        |  |  |  |  |  |  |
|----------------------------------------------------------------------------------------------------------------------------------------------|--------|--------------------------------------------------------------------------------------------------------------------------------------------------------------------------------------------------------------------------------------------------------------------------------------------------------------------------------------------------------|--|--|--|--|--|--|
| Clean Air<br>Clean Air Act, as amended,<br>particularly section 176(c) & (d);<br>40 CFR Parts 6, 51, 93                                      | Yes No | The City of Belton, in Bell County, is not<br>located in a Nonattainment or Near<br>Nonattainment Area. There will be no adverse<br>effects on air quality.<br>Attachment 4 includes: TCEQ EPA Texas'<br>Nonattainment Areas map.                                                                                                                      |  |  |  |  |  |  |
| Coastal Zone Management<br>Coastal Zone Management Act,<br>sections 307(c) & (d)                                                             | Yes No | The City of Belton is approximately 109.44<br>miles from Harris County, which is the closest<br>county within the Texas Coastal Management<br>Program. There will be no adverse effects on<br>coastal zone management.<br>Attachment 5 includes: General Land Office<br>Texas Coastal Management Program map<br>and EPA NEPAssist mapper for distance. |  |  |  |  |  |  |
| Contamination and Toxic<br>Substances<br>24 CFR Part 50.3(i) & 58.5(i)(2)                                                                    | Yes No | This will be determined at each Site-Specific<br>Review when actual addresses are known.<br>Attachment 6: none for this report.                                                                                                                                                                                                                        |  |  |  |  |  |  |
| Endangered Species<br>Endangered Species Act of 1973,<br>particularly section 7; 50 CFR<br>Part 402                                          | Yes No | There are no critical habitats within the City of<br>Belton according to the USFWS IPaC Trust<br>Resource Report. There will be no adverse<br>effect on any endangered species.<br>Attachment 7 includes: USFWS IPaC Trust<br>Resource Report.                                                                                                         |  |  |  |  |  |  |
| <b>Explosive and Flammable</b><br>Hazards<br>24 CFR Part 51 Subpart C                                                                        | Yes No | This will be determined at each Site-Specific<br>Review when actual addresses are known.<br>Attachment 8: none for this report.                                                                                                                                                                                                                        |  |  |  |  |  |  |
| Farmlands Protection<br>Farmland Protection Policy Act of<br>1981, particularly sections<br>1504(b) and 1541; 7 CFR Part<br>658              | Yes No | There will be no adverse effect on farmlands<br>because the home reconstruction activities<br>will take place on land that Is already in urban<br>development. The home will be demolished<br>and rebuilt on-site in virtually the same<br>footprint, and is not subject to the FPPA.<br>Attachment 9: FPPA form.                                      |  |  |  |  |  |  |
| Floodplain Management<br>Executive Order 11988,<br>particularly section 2(a); 24 CFR<br>Part 55                                              | Yes No | This will be determined at each Site-Specific<br>Review when actual addresses are known.<br>Attachment 10: none for this report.                                                                                                                                                                                                                       |  |  |  |  |  |  |
| Historic Preservation<br>National Historic Preservation Act<br>of 1966, particularly sections 106<br>and 110; 36 CFR Part 800                | Yes No | This will be determined at each Site-Specific<br>Review when actual addresses are known.<br>Attachment 11 includes: Texas Historical<br>Commission Atlas mapper.                                                                                                                                                                                       |  |  |  |  |  |  |
| Noise Abatement and Control<br>Noise Control Act of 1972, as<br>amended by the Quiet<br>Communities Act of 1978; 24<br>CFR Part 51 Subpart B | Yes No | This will be determined at each Site-Specific<br>Review when actual addresses are known.<br>Attachment 12: none for this report.                                                                                                                                                                                                                       |  |  |  |  |  |  |