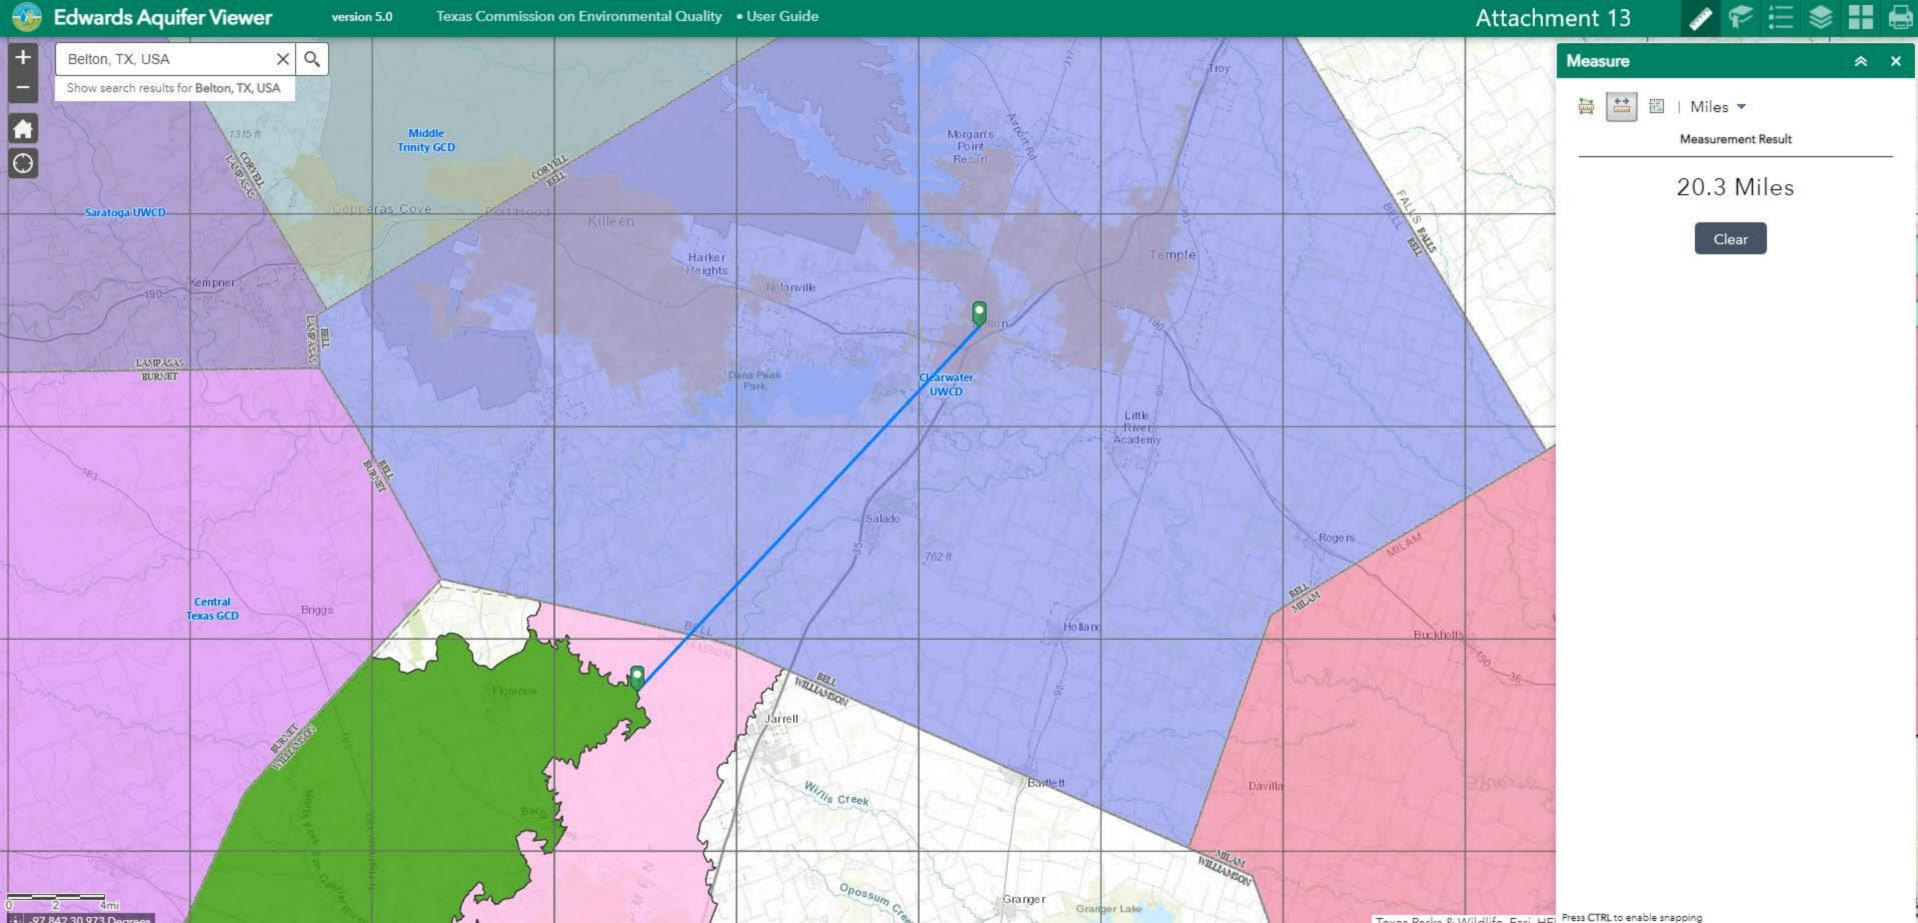

| Yes No | The City of Belton is approximately 20.3 miles<br>from the Edwards Aquifer. There will be no<br>adverse effect on sole source aquifers.<br>Attachment 13 includes: TCEQ Edwards<br>Aquifer Viewer v3.7.                                                                                                                                                                                                                                                                                              |
|--------|------------------------------------------------------------------------------------------------------------------------------------------------------------------------------------------------------------------------------------------------------------------------------------------------------------------------------------------------------------------------------------------------------------------------------------------------------------------------------------------------------|
| Yes No | There are some Estuarine and Marine<br>Deepwater, Freshwater Emergent Wetland,<br>Freshwater Forested/Shrub, Freshwater<br>Ponds, Riverines and other within city<br>boundaries; however, the home<br>reconstructions will occur on established<br>residential lots in virtually the same footprint.<br>There will be no adverse effect on wetlands.<br>Attachment 14 includes: USFWS National<br>Wetlands Inventory map.                                                                            |
| Yes No | The City of Belton is approximately 271.16<br>miles from the portion of the Rio Grande River<br>that is classified as Wild and Scenic.<br>Additionally, there are no Study Rivers in<br>Texas and there are no NRI rivers in Bell<br>County. There will be no adverse effect on<br>wild and scenic rivers, study rivers and NRI<br>rivers.<br>Attachment 15 includes: National Park<br>Service National River Inventory List,<br>Rivers.com Study rivers list and EPA<br>NEPAssist map for distance. |
|        |                                                                                                                                                                                                                                                                                                                                                                                                                                                                                                      |
| Yes No | The HOME HRA program is designed to<br>assist the low-income and very low-income<br>population, by rehabilitating or rebuilding<br>substandard homes. There is no adverse<br>effect on minority or low-income populations;<br>but only a beneficial effect as this program<br>assists homeowners in changing their<br>substandard living conditions.<br>Attachment 16: none for this report.                                                                                                         |
|        | Yes No                                                                                                                                                                                                                                                                                                                                                                                                                                                                                               |