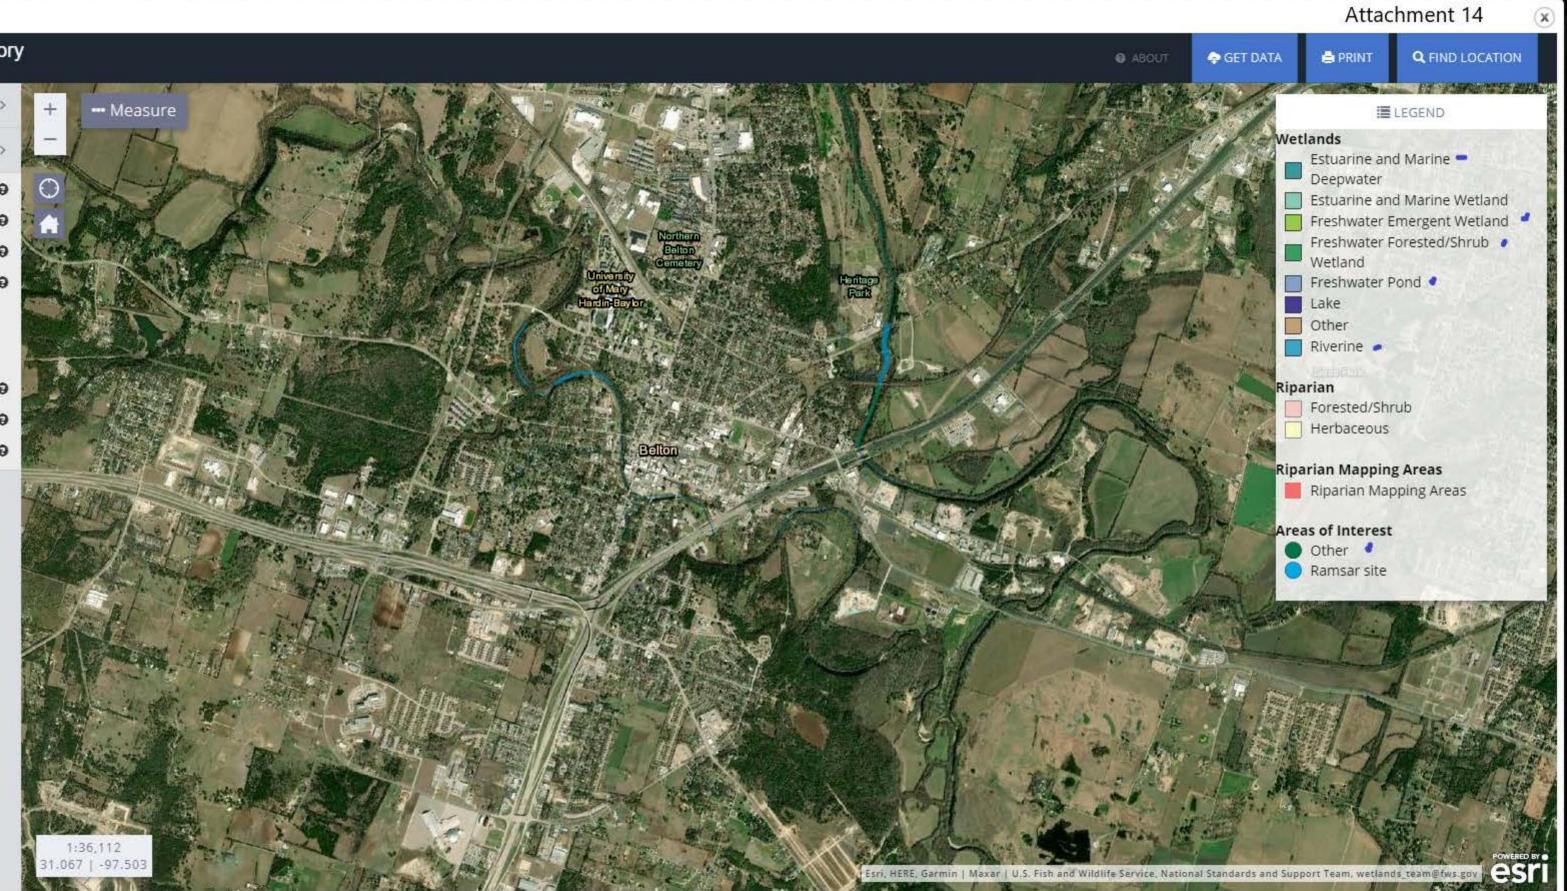

| Yes No | The City of Belton is approximately 20.3 miles<br>from the Edwards Aquifer. There will be no<br>adverse effect on sole source aquifers.<br>Attachment 13 includes: TCEQ Edwards<br>Aquifer Viewer v3.7.                                                                                                                                                                                                                                                                                              |
|--------|------------------------------------------------------------------------------------------------------------------------------------------------------------------------------------------------------------------------------------------------------------------------------------------------------------------------------------------------------------------------------------------------------------------------------------------------------------------------------------------------------|
| Yes No | There are some Estuarine and Marine<br>Deepwater, Freshwater Emergent Wetland,<br>Freshwater Forested/Shrub, Freshwater<br>Ponds, Riverines and other within city<br>boundaries; however, the home<br>reconstructions will occur on established<br>residential lots in virtually the same footprint.<br>There will be no adverse effect on wetlands.<br>Attachment 14 includes: USFWS National<br>Wetlands Inventory map.                                                                            |
| Yes No | The City of Belton is approximately 271.16<br>miles from the portion of the Rio Grande River<br>that is classified as Wild and Scenic.<br>Additionally, there are no Study Rivers in<br>Texas and there are no NRI rivers in Bell<br>County. There will be no adverse effect on<br>wild and scenic rivers, study rivers and NRI<br>rivers.<br>Attachment 15 includes: National Park<br>Service National River Inventory List,<br>Rivers.com Study rivers list and EPA<br>NEPAssist map for distance. |
|        |                                                                                                                                                                                                                                                                                                                                                                                                                                                                                                      |
| Yes No | The HOME HRA program is designed to<br>assist the low-income and very low-income<br>population, by rehabilitating or rebuilding<br>substandard homes. There is no adverse<br>effect on minority or low-income populations;<br>but only a beneficial effect as this program<br>assists homeowners in changing their<br>substandard living conditions.<br>Attachment 16: none for this report.                                                                                                         |
|        | Yes No                                                                                                                                                                                                                                                                                                                                                                                                                                                                                               |