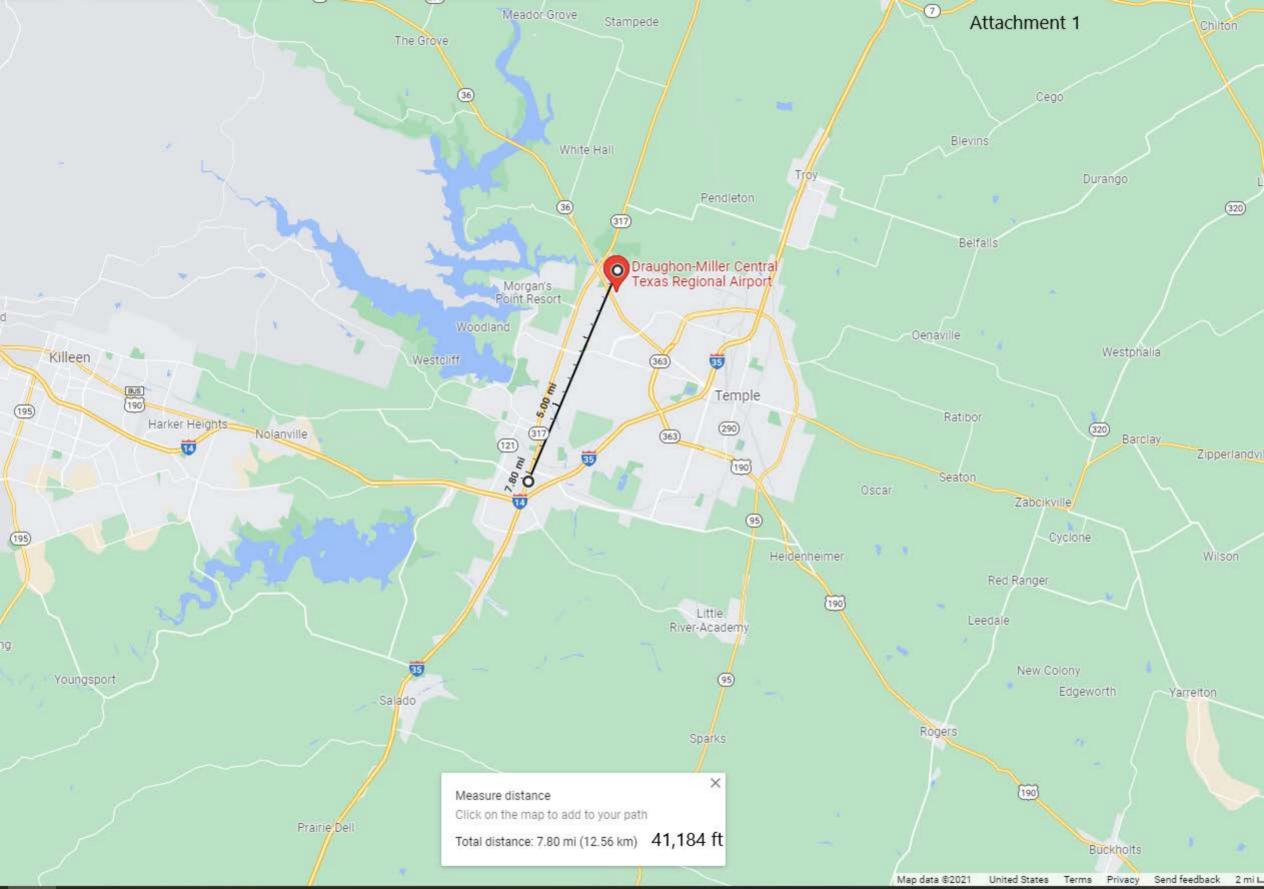

| Compliance Factors: Statutes,<br>Executive Orders, and<br>Regulations listed at 24 CFR<br>§58.5 and §58.6                                    | Are formal<br>compliance steps or<br>mitigation required? | Compliance determinations                                                                                                                                                                             |
|----------------------------------------------------------------------------------------------------------------------------------------------|-----------------------------------------------------------|-------------------------------------------------------------------------------------------------------------------------------------------------------------------------------------------------------|
| STATUTES, EXECUTIVE ORDER                                                                                                                    | S, AND REGULATION                                         | S LISTED AT 24 CFR 50.4 and 58.6                                                                                                                                                                      |
| <b>Airport Hazards</b><br>24 CFR Part 51 Subpart D                                                                                           | Yes No                                                    | There are no project sites in the City of Belton<br>that will be within 2,500 feet of a civilian<br>airport or 15,000 feet of a military airfield. The<br>closest civilian airport is Draughon-Miller |
|                                                                                                                                              |                                                           | Central Texas Regional Airport which is<br>approximately 41,184 feet from the City of<br>Belton. There will be no adverse effect from<br>airport hazards.                                             |
|                                                                                                                                              |                                                           | Attachment 1 includes: NPIAS Map,<br>AirNav.com- Airport Search Results, Military<br>Airport Map & Google for distance.                                                                               |
| Coastal Barrier Resources<br>Coastal Barrier Resources Act,<br>as amended by the Coastal<br>Barrier Improvement Act of 1990<br>[16 USC 3501] | Yes No                                                    | The City of Belton is approximately 188.7<br>miles from the John H. Chafee Coastal<br>Barrier Resources System. There will be no<br>adverse effect on the Barrier Resources<br>System.                |
|                                                                                                                                              |                                                           | Attachment 2 includes: USFWS Coastal Barrier Resources Systems Map.                                                                                                                                   |
| Flood Insurance<br>Flood Disaster Protection Act of                                                                                          | Yes No                                                    | The City of Belton participates in the FEMA National Flood Program.                                                                                                                                   |
| 1973 and National Flood<br>Insurance Reform Act of 1994 [42<br>USC 4001-4128 and 42 USC<br>5154a]                                            |                                                           | Attachment 3 includes: FEMA Cities that<br>Participate in the FEMA National Flood<br>Program.                                                                                                         |

#### ID CITY AIRPORT NAME WHERE 4.5 nm NE 7.80 m; TPL TEMPLE, TX DRAUGHON-MILLER CENTRAL TEXAS REGIONAL AIRPORT > 5TAI TEMPLE, TX CHARPING AIRPORT 6.5 nm NNE 4 6TS4 MOFFAT, TX STAMPEDE VALLEY AIRPORT 6.6 nm NE + TS92 TEMPLE, TX LITTLE PEACH AIRPORT 7.3 nm NNE 19TX TEMPLE, TX WOODY MC CLELLAN RANCH AIRPORT 8.8 nm NNW 4 7XA4 TROY, TX BUCKSHOT RANCH AIRPORT 9.3 nm ENE 23TX THE GROVE/RANCH. TX THE GROVE/RANCH AIRPORT 9.6 nm NNW M 2TX SALADO, TX SALADO AIRPORT 11.3 nm SSW 🙀 ILE KILLEEN, TX SKYLARK FIELD AIRPORT 11.3 nm W XA47 MOODY, TX TICK HILL AIRFIELD AIRPORT + 12.8 nm N TS29 EDDY, TX LIBERTY HILL INTERNATIONAL AIRPORT 14.7 nm NE 69TS KILLEEN, TX + WHITE AIRPORT 16.0 nm WSW GRK FORT HOOD/KILLEEN, TX ROBERT GRAY AAF AIRPORT 18.7 nm W XA32 BUCKHOLTS, TX WOLFE FIELD AIRPORT 18.9 nm SE + 6TA8 JARRELL, TX 19.1 nm SSW SPEARS RANCH AIRPORT 67TE KILLEEN, TX FISHER RANCH AIRPORT 19.1 nm WSW HI4XS DAVILLA, TX 20.0 nm SSE ISBELL RANCH AIRPORT