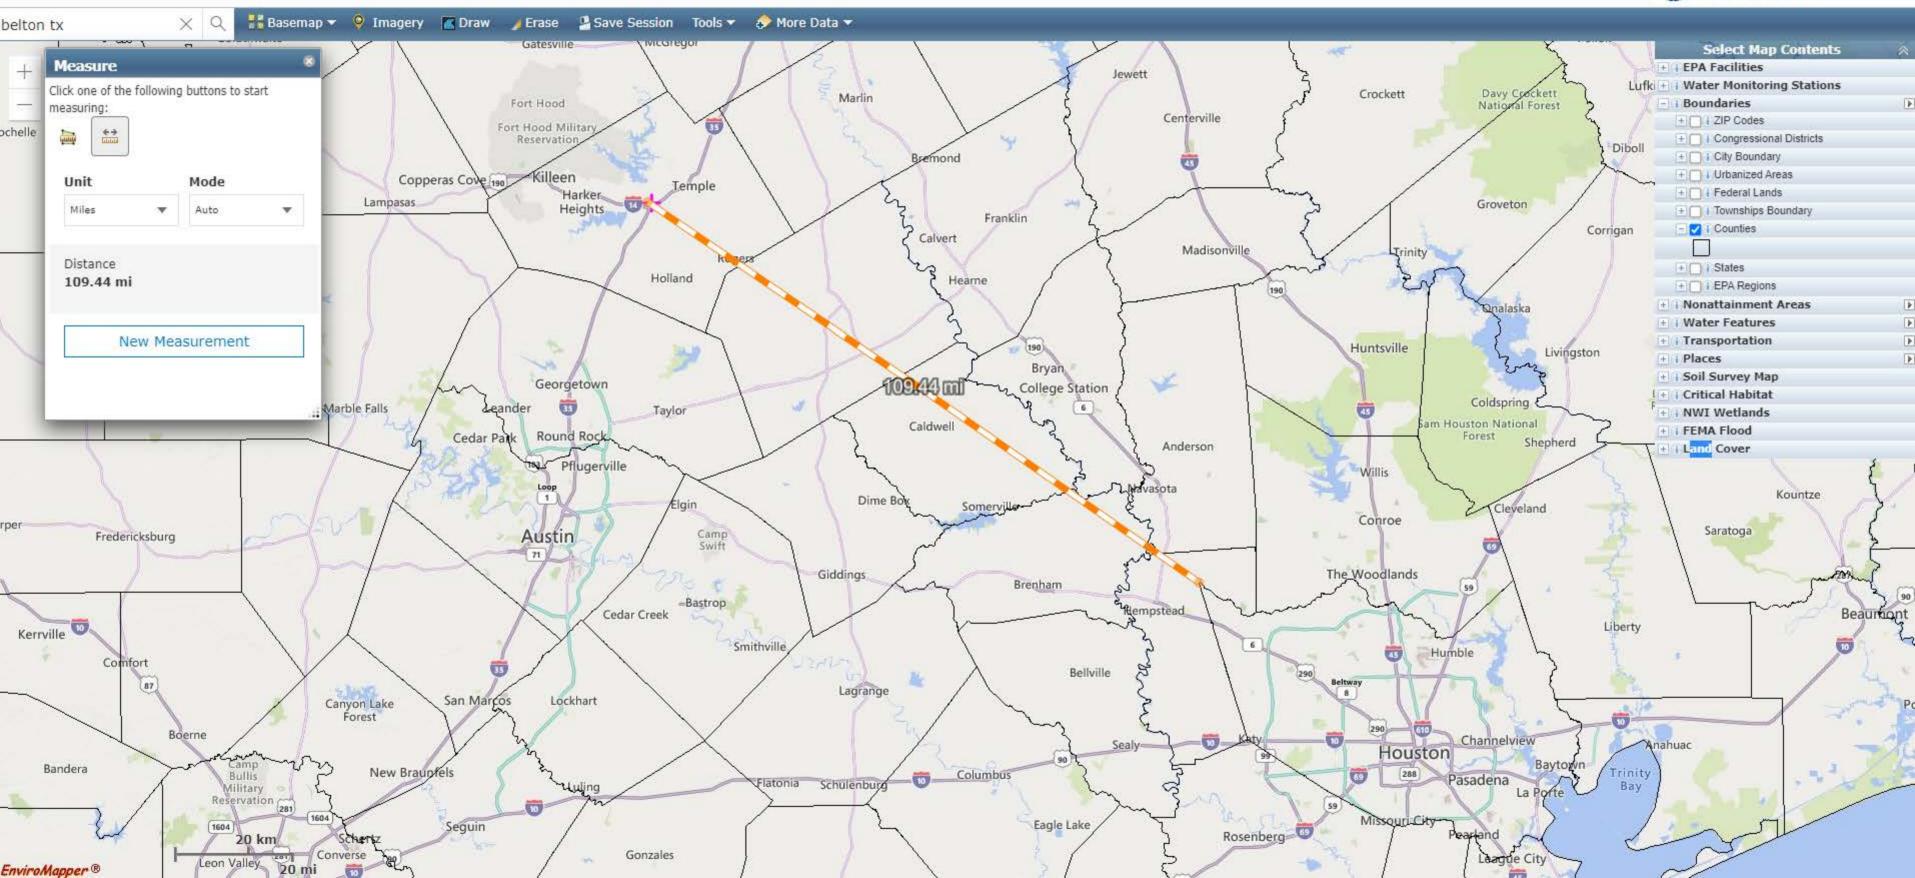

| STATUTES, EXECUTIVE ORDERS, AND REGULATIONS LISTED AT 24 CFR 50.4 & 58.5                                                                     |        |                                                                                                                                                                                                                                                                                                                                                        |  |  |  |  |  |  |
|----------------------------------------------------------------------------------------------------------------------------------------------|--------|--------------------------------------------------------------------------------------------------------------------------------------------------------------------------------------------------------------------------------------------------------------------------------------------------------------------------------------------------------|--|--|--|--|--|--|
| Clean Air<br>Clean Air Act, as amended,<br>particularly section 176(c) & (d);<br>40 CFR Parts 6, 51, 93                                      | Yes No | The City of Belton, in Bell County, is not<br>located in a Nonattainment or Near<br>Nonattainment Area. There will be no adverse<br>effects on air quality.<br>Attachment 4 includes: TCEQ EPA Texas'<br>Nonattainment Areas map.                                                                                                                      |  |  |  |  |  |  |
| Coastal Zone Management<br>Coastal Zone Management Act,<br>sections 307(c) & (d)                                                             | Yes No | The City of Belton is approximately 109.44<br>miles from Harris County, which is the closest<br>county within the Texas Coastal Management<br>Program. There will be no adverse effects on<br>coastal zone management.<br>Attachment 5 includes: General Land Office<br>Texas Coastal Management Program map<br>and EPA NEPAssist mapper for distance. |  |  |  |  |  |  |
| Contamination and Toxic<br>Substances<br>24 CFR Part 50.3(i) & 58.5(i)(2)                                                                    | Yes No | This will be determined at each Site-Specific<br>Review when actual addresses are known.<br>Attachment 6: none for this report.                                                                                                                                                                                                                        |  |  |  |  |  |  |
| Endangered Species<br>Endangered Species Act of 1973,<br>particularly section 7; 50 CFR<br>Part 402                                          | Yes No | There are no critical habitats within the City of<br>Belton according to the USFWS IPaC Trust<br>Resource Report. There will be no adverse<br>effect on any endangered species.<br>Attachment 7 includes: USFWS IPaC Trust<br>Resource Report.                                                                                                         |  |  |  |  |  |  |
| <b>Explosive and Flammable</b><br>Hazards<br>24 CFR Part 51 Subpart C                                                                        | Yes No | This will be determined at each Site-Specific<br>Review when actual addresses are known.<br>Attachment 8: none for this report.                                                                                                                                                                                                                        |  |  |  |  |  |  |
| Farmlands Protection<br>Farmland Protection Policy Act of<br>1981, particularly sections<br>1504(b) and 1541; 7 CFR Part<br>658              | Yes No | There will be no adverse effect on farmlands<br>because the home reconstruction activities<br>will take place on land that Is already in urban<br>development. The home will be demolished<br>and rebuilt on-site in virtually the same<br>footprint, and is not subject to the FPPA.<br>Attachment 9: FPPA form.                                      |  |  |  |  |  |  |
| Floodplain Management<br>Executive Order 11988,<br>particularly section 2(a); 24 CFR<br>Part 55                                              | Yes No | This will be determined at each Site-Specific<br>Review when actual addresses are known.<br>Attachment 10: none for this report.                                                                                                                                                                                                                       |  |  |  |  |  |  |
| Historic Preservation<br>National Historic Preservation Act<br>of 1966, particularly sections 106<br>and 110; 36 CFR Part 800                | Yes No | This will be determined at each Site-Specific<br>Review when actual addresses are known.<br>Attachment 11 includes: Texas Historical<br>Commission Atlas mapper.                                                                                                                                                                                       |  |  |  |  |  |  |
| Noise Abatement and Control<br>Noise Control Act of 1972, as<br>amended by the Quiet<br>Communities Act of 1978; 24<br>CFR Part 51 Subpart B | Yes No | This will be determined at each Site-Specific<br>Review when actual addresses are known.<br>Attachment 12: none for this report.                                                                                                                                                                                                                       |  |  |  |  |  |  |