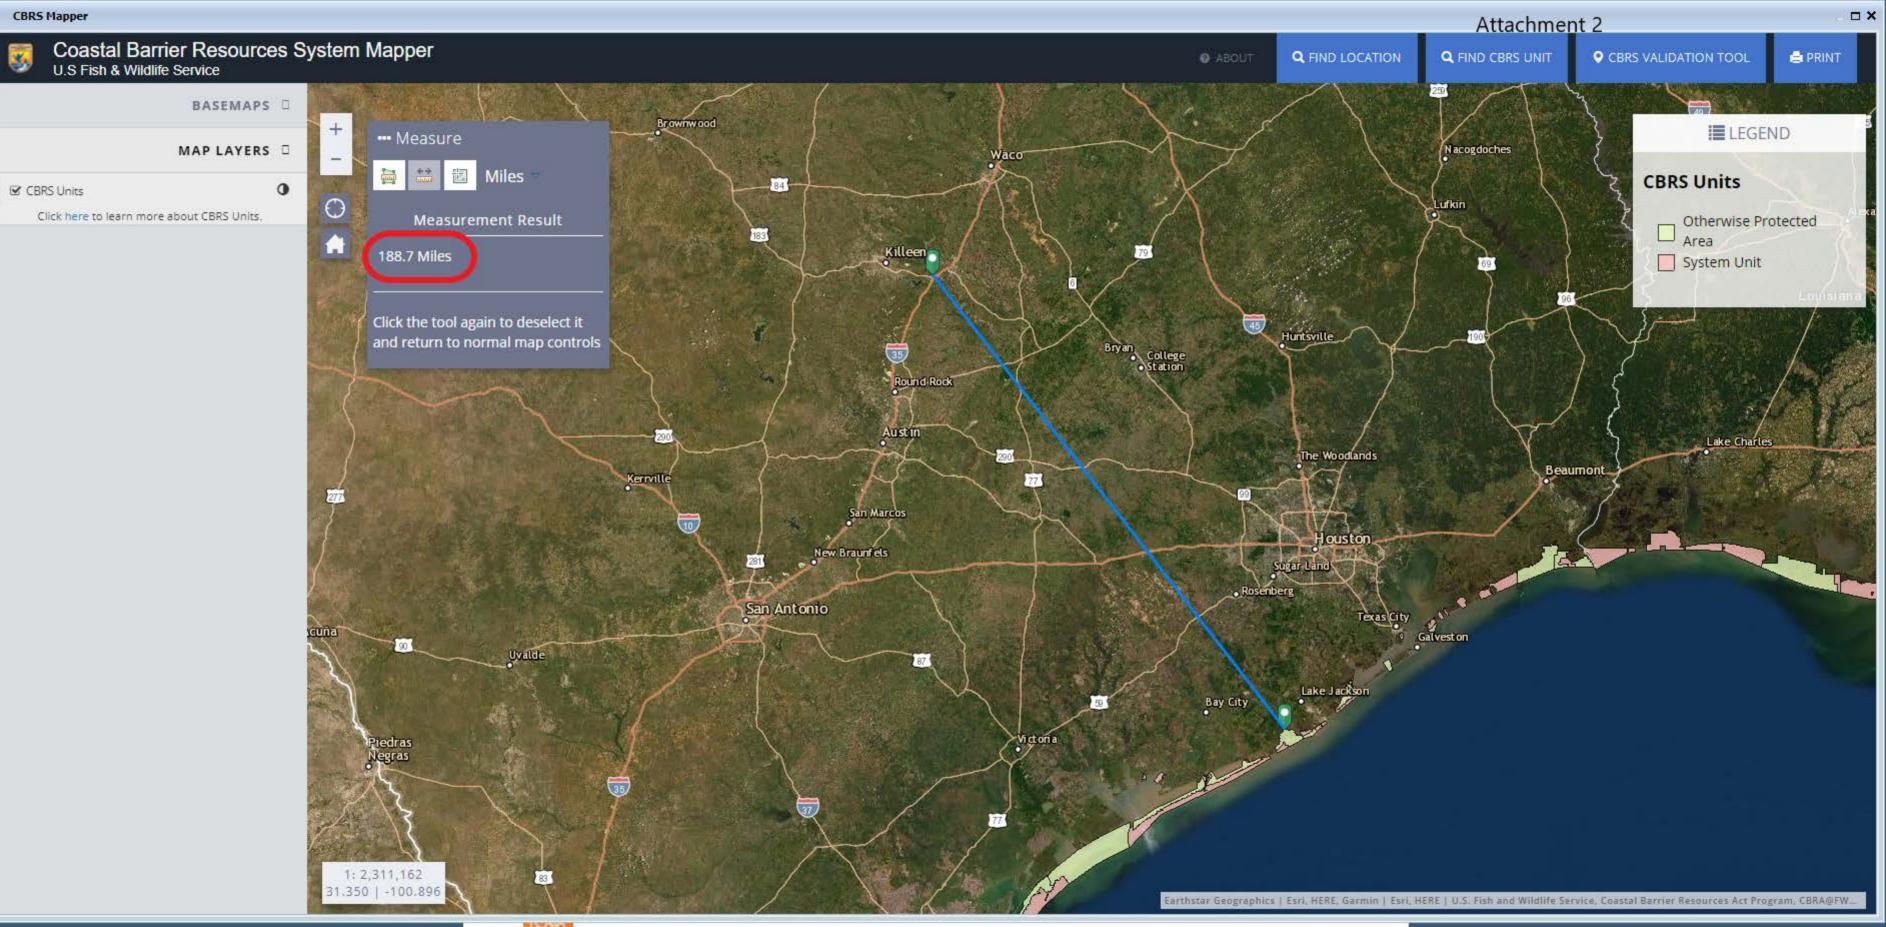

| Compliance Factors: Statutes,<br>Executive Orders, and<br>Regulations listed at 24 CFR<br>§58.5 and §58.6                                    | Are formal<br>compliance steps or<br>mitigation required? | Compliance determinations                                                                                                                                                                             |
|----------------------------------------------------------------------------------------------------------------------------------------------|-----------------------------------------------------------|-------------------------------------------------------------------------------------------------------------------------------------------------------------------------------------------------------|
| STATUTES, EXECUTIVE ORDER                                                                                                                    | S, AND REGULATION                                         | S LISTED AT 24 CFR 50.4 and 58.6                                                                                                                                                                      |
| <b>Airport Hazards</b><br>24 CFR Part 51 Subpart D                                                                                           | Yes No                                                    | There are no project sites in the City of Belton<br>that will be within 2,500 feet of a civilian<br>airport or 15,000 feet of a military airfield. The<br>closest civilian airport is Draughon-Miller |
|                                                                                                                                              |                                                           | Central Texas Regional Airport which is<br>approximately 41,184 feet from the City of<br>Belton. There will be no adverse effect from<br>airport hazards.                                             |
|                                                                                                                                              |                                                           | Attachment 1 includes: NPIAS Map,<br>AirNav.com- Airport Search Results, Military<br>Airport Map & Google for distance.                                                                               |
| Coastal Barrier Resources<br>Coastal Barrier Resources Act,<br>as amended by the Coastal<br>Barrier Improvement Act of 1990<br>[16 USC 3501] | Yes No                                                    | The City of Belton is approximately 188.7<br>miles from the John H. Chafee Coastal<br>Barrier Resources System. There will be no<br>adverse effect on the Barrier Resources<br>System.                |
|                                                                                                                                              |                                                           | Attachment 2 includes: USFWS Coastal Barrier Resources Systems Map.                                                                                                                                   |
| Flood Insurance<br>Flood Disaster Protection Act of                                                                                          | Yes No                                                    | The City of Belton participates in the FEMA National Flood Program.                                                                                                                                   |
| 1973 and National Flood<br>Insurance Reform Act of 1994 [42<br>USC 4001-4128 and 42 USC<br>5154a]                                            |                                                           | Attachment 3 includes: FEMA Cities that<br>Participate in the FEMA National Flood<br>Program.                                                                                                         |