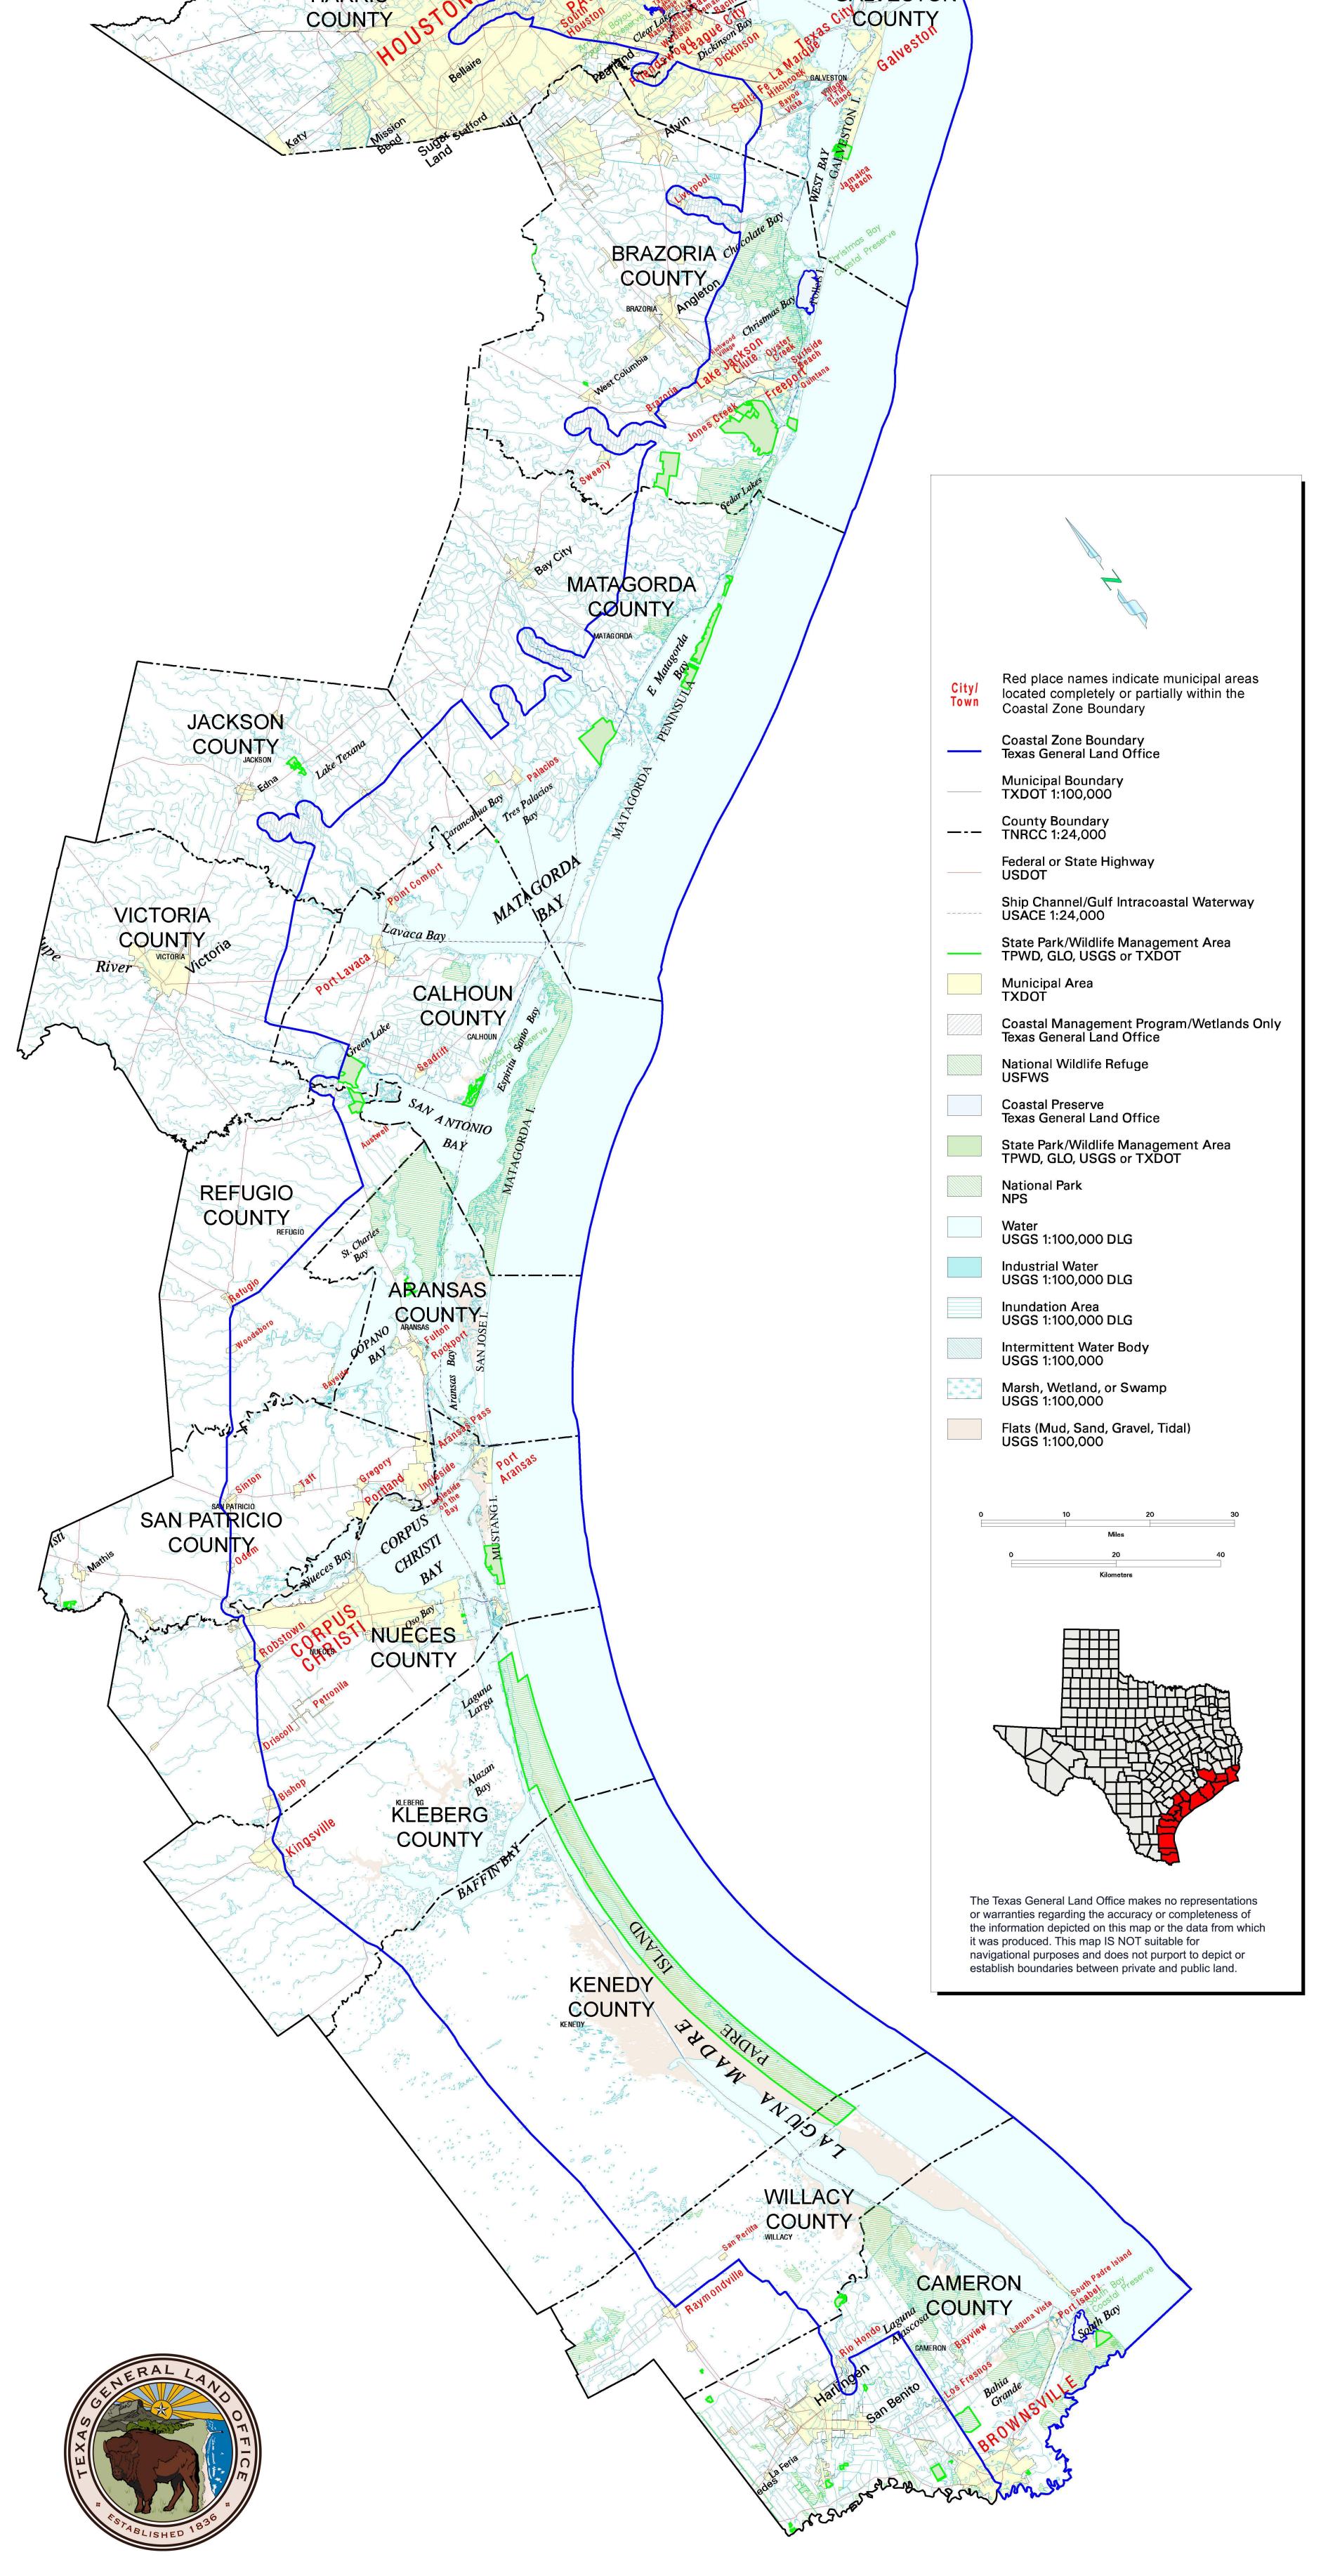

| STATUTES, EXECUTIVE ORDERS, AND REGULATIONS LISTED AT 24 CFR 50.4 & 58.5                                                                     |        |                                                                                                                                                                                                                                                                                                                                                        |  |  |  |  |  |  |
|----------------------------------------------------------------------------------------------------------------------------------------------|--------|--------------------------------------------------------------------------------------------------------------------------------------------------------------------------------------------------------------------------------------------------------------------------------------------------------------------------------------------------------|--|--|--|--|--|--|
| Clean Air<br>Clean Air Act, as amended,<br>particularly section 176(c) & (d);<br>40 CFR Parts 6, 51, 93                                      | Yes No | The City of Belton, in Bell County, is not<br>located in a Nonattainment or Near<br>Nonattainment Area. There will be no adverse<br>effects on air quality.<br>Attachment 4 includes: TCEQ EPA Texas'<br>Nonattainment Areas map.                                                                                                                      |  |  |  |  |  |  |
| Coastal Zone Management<br>Coastal Zone Management Act,<br>sections 307(c) & (d)                                                             | Yes No | The City of Belton is approximately 109.44<br>miles from Harris County, which is the closest<br>county within the Texas Coastal Management<br>Program. There will be no adverse effects on<br>coastal zone management.<br>Attachment 5 includes: General Land Office<br>Texas Coastal Management Program map<br>and EPA NEPAssist mapper for distance. |  |  |  |  |  |  |
| Contamination and Toxic<br>Substances<br>24 CFR Part 50.3(i) & 58.5(i)(2)                                                                    | Yes No | This will be determined at each Site-Specific<br>Review when actual addresses are known.<br>Attachment 6: none for this report.                                                                                                                                                                                                                        |  |  |  |  |  |  |
| Endangered Species<br>Endangered Species Act of 1973,<br>particularly section 7; 50 CFR<br>Part 402                                          | Yes No | There are no critical habitats within the City of<br>Belton according to the USFWS IPaC Trust<br>Resource Report. There will be no adverse<br>effect on any endangered species.<br>Attachment 7 includes: USFWS IPaC Trust<br>Resource Report.                                                                                                         |  |  |  |  |  |  |
| <b>Explosive and Flammable</b><br>Hazards<br>24 CFR Part 51 Subpart C                                                                        | Yes No | This will be determined at each Site-Specific<br>Review when actual addresses are known.<br>Attachment 8: none for this report.                                                                                                                                                                                                                        |  |  |  |  |  |  |
| Farmlands Protection<br>Farmland Protection Policy Act of<br>1981, particularly sections<br>1504(b) and 1541; 7 CFR Part<br>658              | Yes No | There will be no adverse effect on farmlands<br>because the home reconstruction activities<br>will take place on land that Is already in urban<br>development. The home will be demolished<br>and rebuilt on-site in virtually the same<br>footprint, and is not subject to the FPPA.<br>Attachment 9: FPPA form.                                      |  |  |  |  |  |  |
| Floodplain Management<br>Executive Order 11988,<br>particularly section 2(a); 24 CFR<br>Part 55                                              | Yes No | This will be determined at each Site-Specific<br>Review when actual addresses are known.<br>Attachment 10: none for this report.                                                                                                                                                                                                                       |  |  |  |  |  |  |
| Historic Preservation<br>National Historic Preservation Act<br>of 1966, particularly sections 106<br>and 110; 36 CFR Part 800                | Yes No | This will be determined at each Site-Specific<br>Review when actual addresses are known.<br>Attachment 11 includes: Texas Historical<br>Commission Atlas mapper.                                                                                                                                                                                       |  |  |  |  |  |  |
| Noise Abatement and Control<br>Noise Control Act of 1972, as<br>amended by the Quiet<br>Communities Act of 1978; 24<br>CFR Part 51 Subpart B | Yes No | This will be determined at each Site-Specific<br>Review when actual addresses are known.<br>Attachment 12: none for this report.                                                                                                                                                                                                                       |  |  |  |  |  |  |