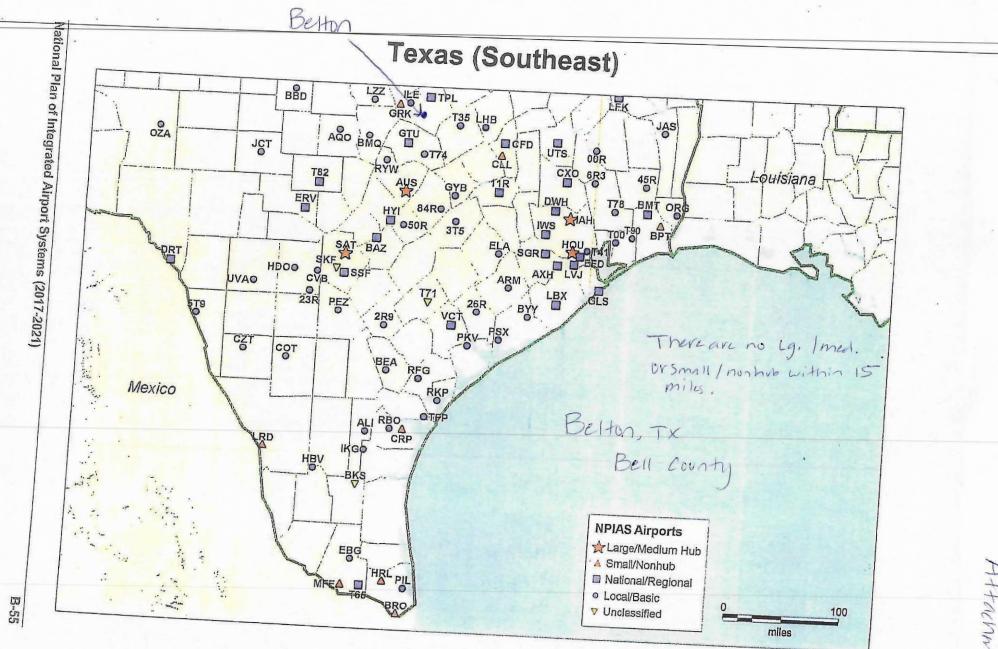

| Compliance Factors: Statutes,<br>Executive Orders, and<br>Regulations listed at 24 CFR<br>§58.5 and §58.6                                    | Are formal<br>compliance steps or<br>mitigation required? | Compliance determinations                                                                                                                                                                             |
|----------------------------------------------------------------------------------------------------------------------------------------------|-----------------------------------------------------------|-------------------------------------------------------------------------------------------------------------------------------------------------------------------------------------------------------|
| STATUTES, EXECUTIVE ORDER                                                                                                                    | S, AND REGULATION                                         | S LISTED AT 24 CFR 50.4 and 58.6                                                                                                                                                                      |
| <b>Airport Hazards</b><br>24 CFR Part 51 Subpart D                                                                                           | Yes No                                                    | There are no project sites in the City of Belton<br>that will be within 2,500 feet of a civilian<br>airport or 15,000 feet of a military airfield. The<br>closest civilian airport is Draughon-Miller |
|                                                                                                                                              |                                                           | Central Texas Regional Airport which is<br>approximately 41,184 feet from the City of<br>Belton. There will be no adverse effect from<br>airport hazards.                                             |
|                                                                                                                                              |                                                           | Attachment 1 includes: NPIAS Map,<br>AirNav.com- Airport Search Results, Military<br>Airport Map & Google for distance.                                                                               |
| Coastal Barrier Resources<br>Coastal Barrier Resources Act,<br>as amended by the Coastal<br>Barrier Improvement Act of 1990<br>[16 USC 3501] | Yes No                                                    | The City of Belton is approximately 188.7<br>miles from the John H. Chafee Coastal<br>Barrier Resources System. There will be no<br>adverse effect on the Barrier Resources<br>System.                |
|                                                                                                                                              |                                                           | Attachment 2 includes: USFWS Coastal Barrier Resources Systems Map.                                                                                                                                   |
| Flood Insurance<br>Flood Disaster Protection Act of                                                                                          | Yes No                                                    | The City of Belton participates in the FEMA National Flood Program.                                                                                                                                   |
| 1973 and National Flood<br>Insurance Reform Act of 1994 [42<br>USC 4001-4128 and 42 USC<br>5154a]                                            |                                                           | Attachment 3 includes: FEMA Cities that<br>Participate in the FEMA National Flood<br>Program.                                                                                                         |