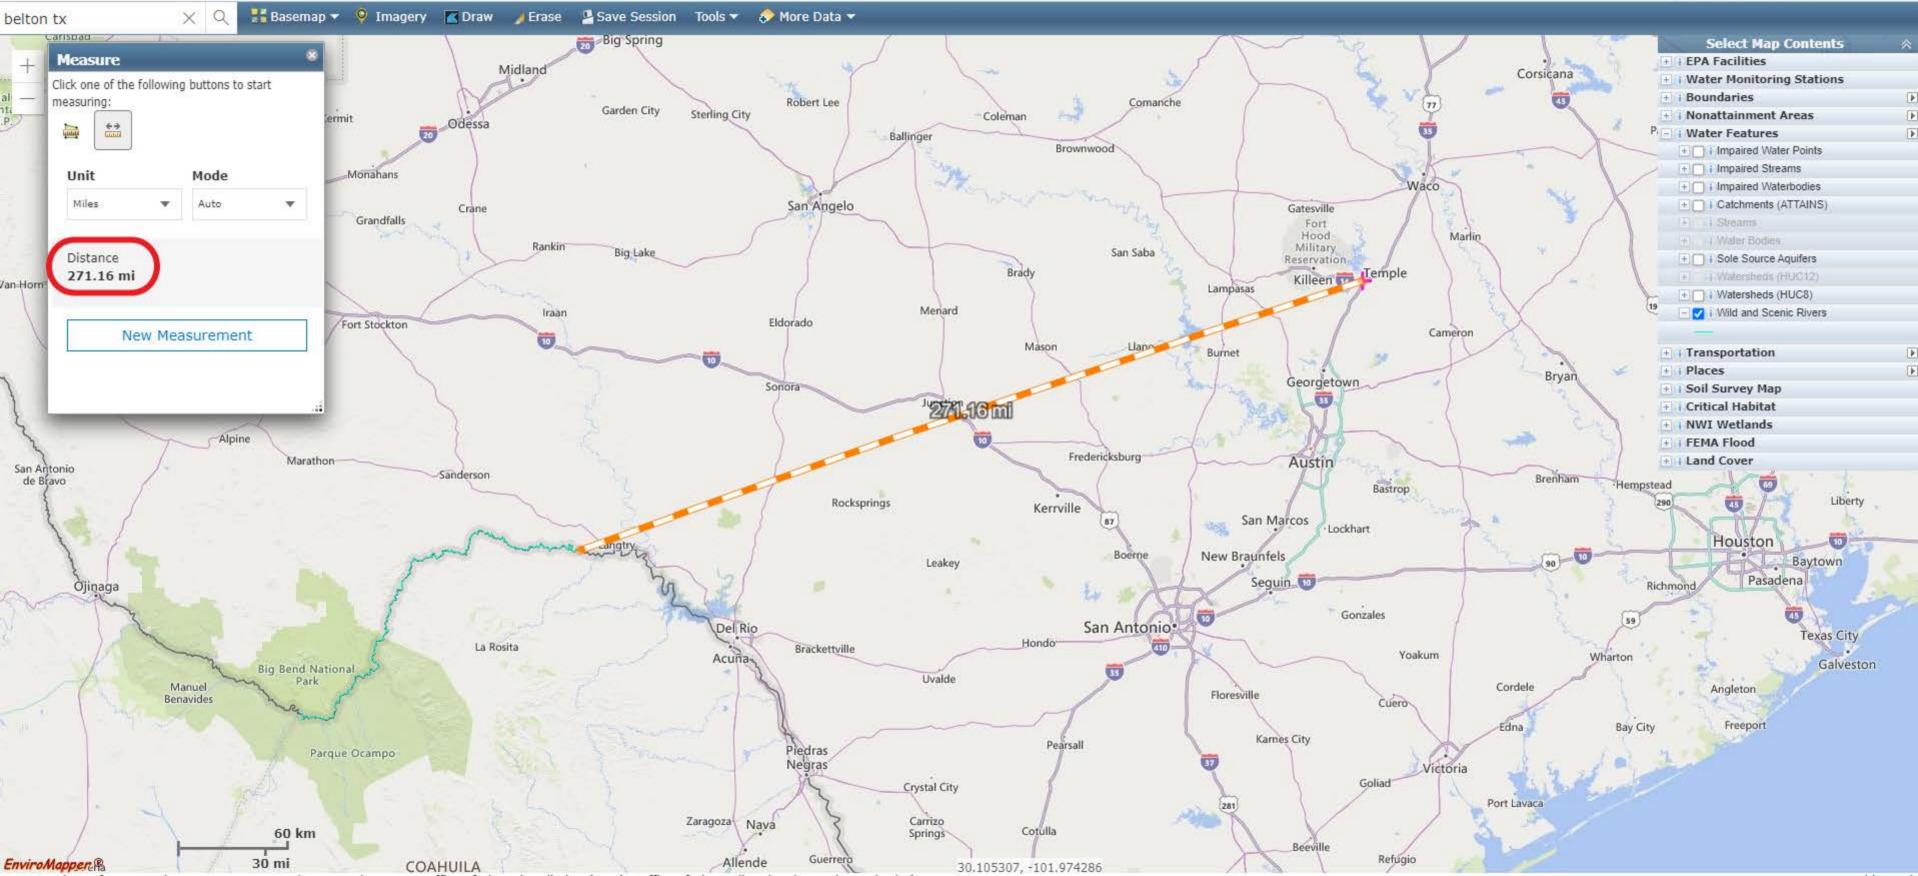

| Yes No | The City of Belton is approximately 20.3 miles<br>from the Edwards Aquifer. There will be no<br>adverse effect on sole source aquifers.<br>Attachment 13 includes: TCEQ Edwards<br>Aquifer Viewer v3.7.                                                                                                                                                                                                                                                                                              |
|--------|------------------------------------------------------------------------------------------------------------------------------------------------------------------------------------------------------------------------------------------------------------------------------------------------------------------------------------------------------------------------------------------------------------------------------------------------------------------------------------------------------|
| Yes No | There are some Estuarine and Marine<br>Deepwater, Freshwater Emergent Wetland,<br>Freshwater Forested/Shrub, Freshwater<br>Ponds, Riverines and other within city<br>boundaries; however, the home<br>reconstructions will occur on established<br>residential lots in virtually the same footprint.<br>There will be no adverse effect on wetlands.<br>Attachment 14 includes: USFWS National<br>Wetlands Inventory map.                                                                            |
| Yes No | The City of Belton is approximately 271.16<br>miles from the portion of the Rio Grande River<br>that is classified as Wild and Scenic.<br>Additionally, there are no Study Rivers in<br>Texas and there are no NRI rivers in Bell<br>County. There will be no adverse effect on<br>wild and scenic rivers, study rivers and NRI<br>rivers.<br>Attachment 15 includes: National Park<br>Service National River Inventory List,<br>Rivers.com Study rivers list and EPA<br>NEPAssist map for distance. |
|        |                                                                                                                                                                                                                                                                                                                                                                                                                                                                                                      |
| Yes No | The HOME HRA program is designed to<br>assist the low-income and very low-income<br>population, by rehabilitating or rebuilding<br>substandard homes. There is no adverse<br>effect on minority or low-income populations;<br>but only a beneficial effect as this program<br>assists homeowners in changing their<br>substandard living conditions.<br>Attachment 16: none for this report.                                                                                                         |
|        | Yes No                                                                                                                                                                                                                                                                                                                                                                                                                                                                                               |