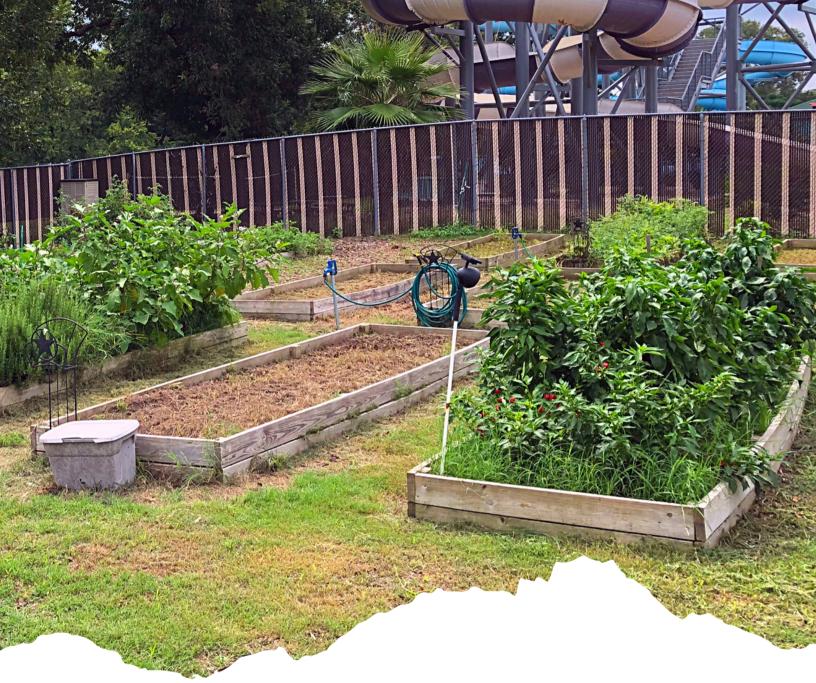

## Overview

The Belton Community Garden was established in **July, 2015**, and is located at Heritage Park–100 Park Avenue, Belton, TX 76513. The Garden is comprised of 39 garden plots which are 8ft x 4ft in size.

Plots will be available to citizens of Belton, with all membership requests requiring the applicant to show proof of residency within Belton city limits. There are no fees associated with being granted a plot; however, members must adhere to the Garden Rules, and commit to participating in a Spring and Fall cleanup day each year.