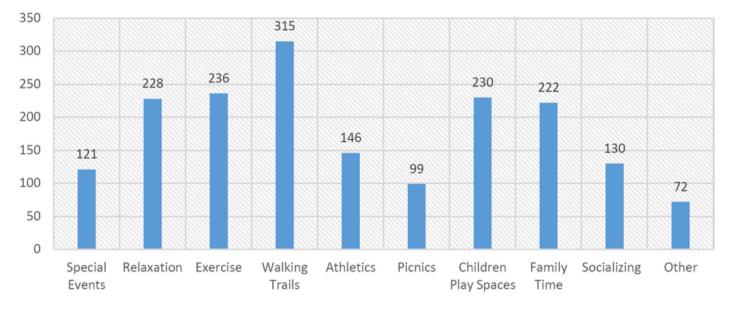

### 2021 Parks Community Survey Question 1:

### Q1: Why do you visit our Parks?

Q1: Why do you visit our Parks? Other: Top Response