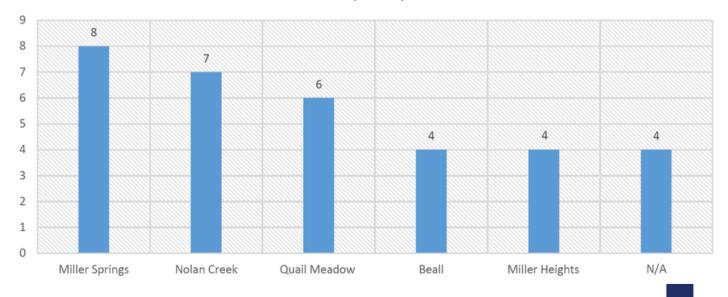

### 2021 Parks Community Survey Question 2:

Q2: Which Park do you visit the most?

### Q2: Which Park do you visit the most? Other Top Responses