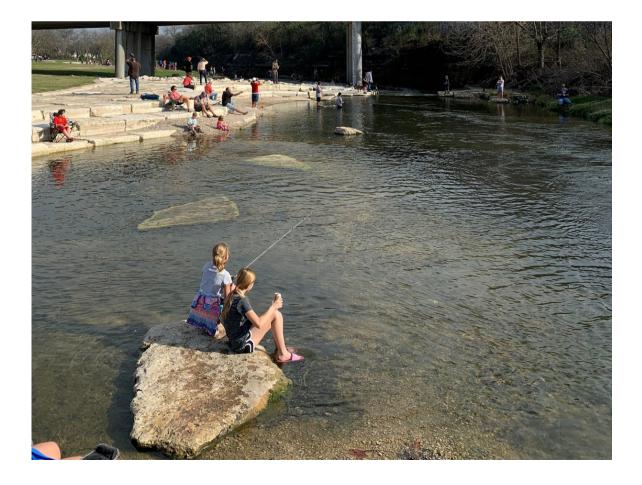

#### Water Recreation

Belton residents enjoy dynamic water recreation opportunities. Belton is home to two lakes (Lake Belton and Stillhouse Hollow Lake), the Leon River, and the Nolan Creek.

-Continue to utilize the Leon River & Nolan Creek for recreational programming opportunities.

-Upgrade existing Splash Pads Infrastructure.

-Explore conducting a feasibility study for an outdoor community pool.