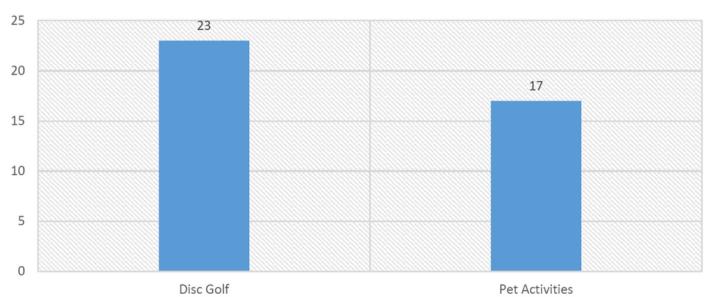

### Q3: What three amenities are most important to you?

Q3: What three amenities are most important to you? Other Top Responses