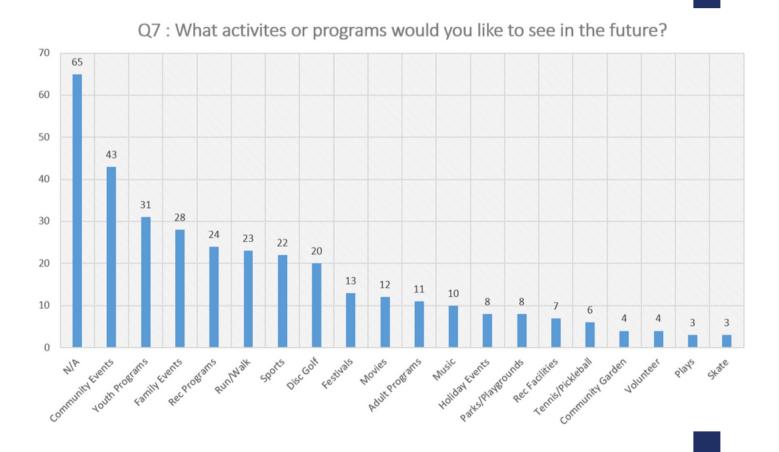

ities are most important to you?

Q3: What three amenities are most important to you? Other Top Responses





### 2021 Parks Community Survey Question 4:

400 361 350 300 250 200 150 110 100 81 57 51 41 50 0 Social Media City Website Email Posters Newspaper Other

Q4: How do you find out about programs & events?

### Q4: How do you find out about programs & events? Other: Top Responses



Word of Mouth



### 2021 Parks Community Survey Question 5:

Q5: What Belton Parks and Recreation events have you attended in the past 2 years?



Q5: What Belton Parks and Recreation events have you attended in the past 2 years? Other: Top Responses





### 2021 Parks Community Survey Question 6:



Q6 : What amenities would you like added to our parks?



### 2021 Parks Community Survey Question 7:





### **2022-2026 Park & Recreation Strategic Master Plan Priorities:**

- Walking & Hiking Trails
- Youth Sports/Athletic Fields
- Expanding Services and Parkland
- Preservation and Development of Existing Infrastructure
- Water Recreation (Kayak, Fishing, Splash Pad)

#### Walking & Hiking Trails

Walking and Hiking Trails ranked as the number one most requested and used amenity in the City's Park system during the 2021 Parks Community Survey. Currently the City of Belton has over 6+ miles of trails. Five-year priorities include:

-Continue to expand connectivity within our trail system including Loop 121 widening, Sparta Rd, Heritage Park, and 13th Avenue.

#### Youth Sports/Athletic Fields

The City of Belton is home to several Youth Sport Associations who utilize Parks and Recreatio