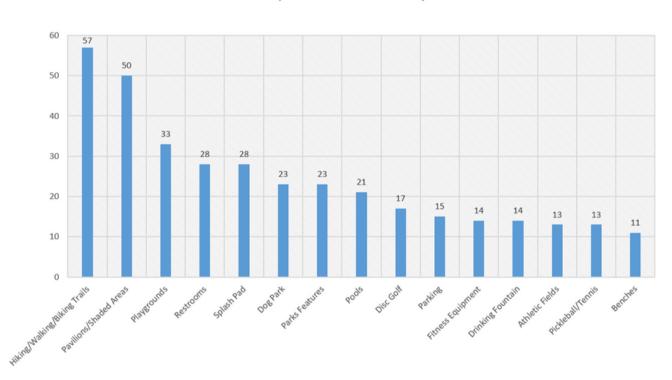

### 2021 Parks Community Survey Question 6:

Q6 : What amenities would you like added to our parks?