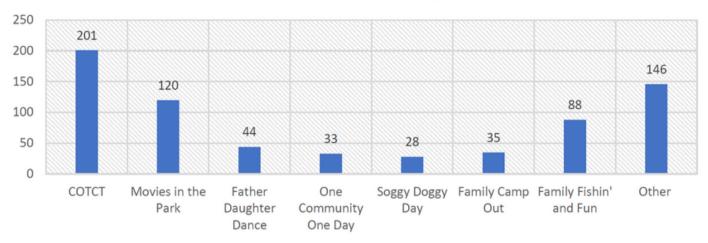

### 2021 Parks Community Survey Question 5:

Q5: What Belton Parks and Recreation events have you attended in the past 2 years?

Q5: What Belton Parks and Recreation events have you attended in the past 2 years? Other: Top Responses