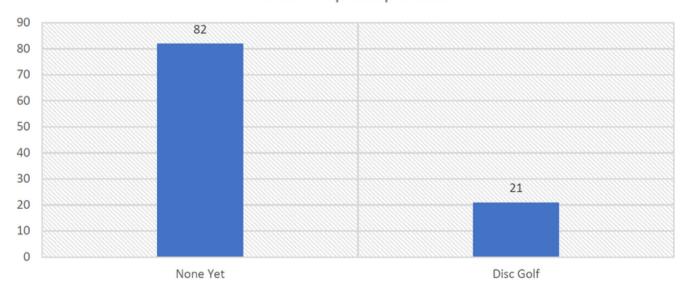

### 2021 Parks Community Survey Question 6:

Q6 : What amenities would you like added to our parks?