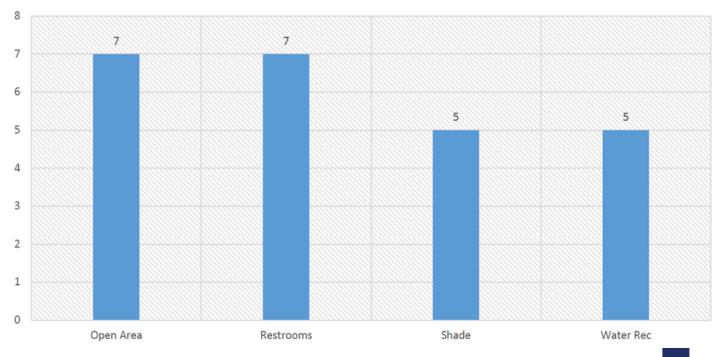

### 2021 Parks Community Survey Question 6:

Q6 : What amenities would you like added to our parks?