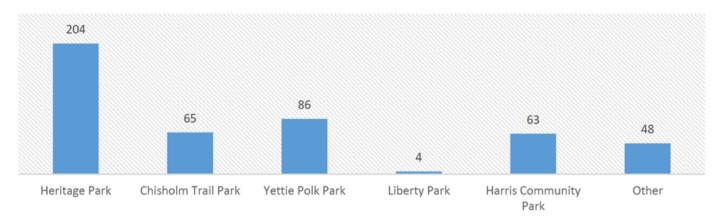

### 2021 Parks Community Survey Question 2:

Q2: Which Park do you visit the most?

### Q2: Which Park do you visit the most? Other Top Responses