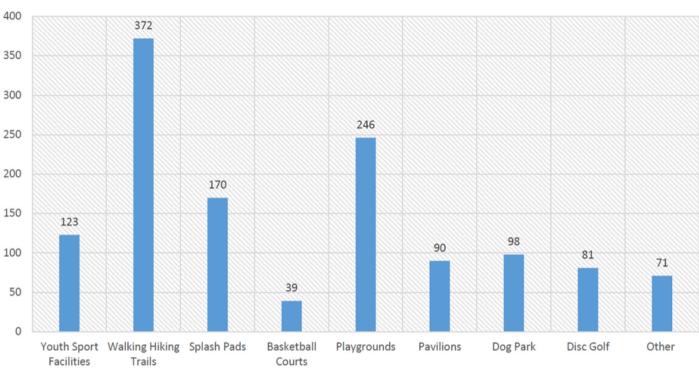

### Q3: What three amenities are most important to you?

Q3: What three amenities are most important to you? Other Top Responses