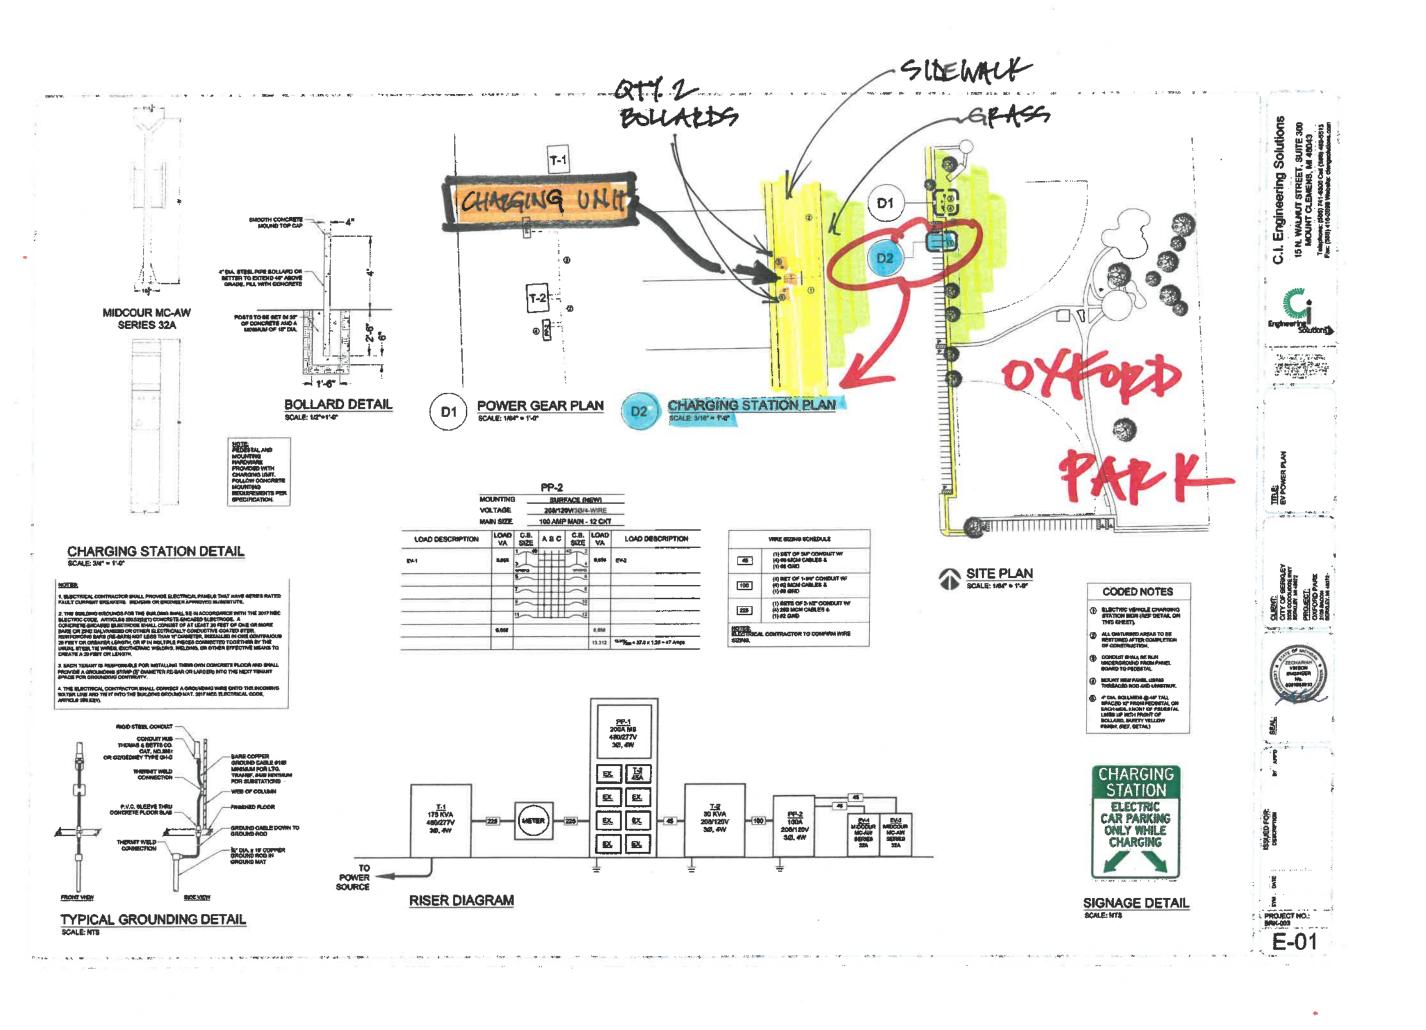

#### Regular Agenda

- 1. **RECOGNITIONS/PRESENTATIONS:** Matter of any recognitions or presentations from the Consent Agenda.
- 2. MOTION NO. M-50-23: Matter of approving the purchase of two 2024 Ford Police Interceptor Utility AWD marked police vehicles for \$100,070 (\$50,035 each) for the Department of Public Safety from Lunghamer Ford. 1960 East Main Street. Owosso. MI 48867 from the Vehicles Account 101-345-985-000.
- 3. MOTION NO. M-51-23: Matter of approving the Mayor and City Manager to enter into an Intergovernmental Agreement for a Public Safety-School Resource Officer Program between the City of Berkley and the Berkley School District.
- 4. <u>RESOLUTION NO. R-17-23</u>: Matter of considering a Resolution of the City Council of the City of Berkley, Michigan supporting a statewide prohibition on the sale of dogs and cats in pet stores.
- 5. ORDINANCE NO. O-09-23: Matter of approving the First Reading of an Ordinance of the City Council of the City of Berkley, Michigan to Add Article V, Retail Pet Store Sales, in Chapter 2, Animals, of the Berkley City Code to Prohibit Retail Pet Stores in the City from Selling Dogs, Cats, or Rabbits.
- MOTION NO. M-52-23: Matter of approving the continuing partnership with DG Energy Company LLC, 42690 Woodward Ave Suite 360, Bloomfield Hills, MI 48304 to provide and install one (1) EV charger at Oxford Park, at a cost not to exceed \$33,335.00. Funds for this expenditure will come from account 101-265-971-150.