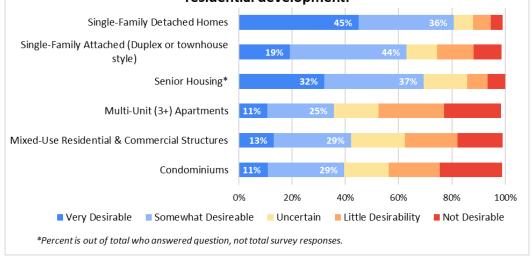

irability for the community were *"village and downtown growth that is walkable"* at 77% and *"encourage more commercial growth in specified areas of town"* at 56%. Both were perceived as more desirable than most other options.
- Overall, sentiments about development patterns in 2022 are similar to 2003.
- *Keeping town about as it is* was most desirable in 2022 is at 33%, representing a slight decrease from 2003 at 40%.
- 13% in 2022, said *limiting growth to areas with public water and sewer* was very desirable, whereas 19% in 2003. In both years, about 25% saw it as somewhat desirable.
- *Encourage growth were there is little now,* and *allowing growth everywhere* were undesirable in both surveys.



# Please rate your general desire for the following types of residential development:







**Town Services & Taxes** 



| Natural or Recreational<br>Assert  | 2003 %<br>Very<br>Important |  |  |  |
|------------------------------------|-----------------------------|--|--|--|
| Access to ponds                    | 17%                         |  |  |  |
| Woodlands                          | 31%                         |  |  |  |
| Marshes                            | 16%                         |  |  |  |
| Active recreational areas          | 19%                         |  |  |  |
| Passive outdoor recreational areas | 22%                         |  |  |  |
| Indoor recreational facilities     | 12%                         |  |  |  |
| Bicycle trails                     | 21%                         |  |  |  |
| Hiking trails                      | 22%