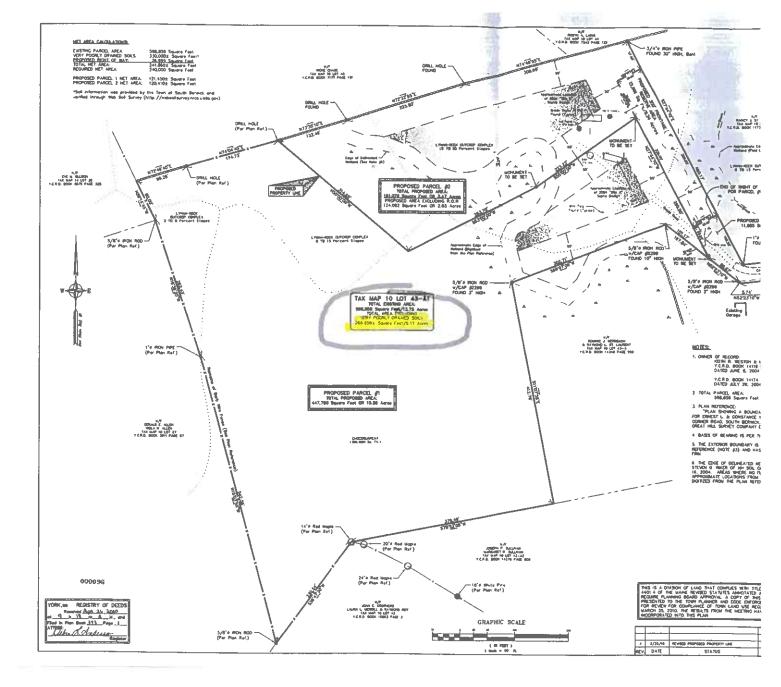

# TOWN OF SOUTH BERWICK, MAINE ABATEMENT FORM

| Owner(s):                                                                      | Vincent O'Neill                                                  |
|--------------------------------------------------------------------------------|------------------------------------------------------------------|
| Mailing Address:                                                               | 2155 Washington Ct.<br>Miami Beach, FL 33139                     |
| Abatement #<br>Location:<br>Map/Lot<br>Account #:<br>Fiscal Year:<br>Tax Year: | 2023-9<br>39 Waterside Ln<br>015-045<br>1658<br>2023<br>4/1/2022 |

Circumstances:

The abatement reflects a correction to the level of completion as of April 1, 2022. With photographic evidence received after the tax bills were issued, I was able to determine it was 90% complete, not 100%.

**Recommendation:** Grant Abatement

| Assessed Value: | \$806,800 |             |           |
|-----------------|-----------|-------------|-----------|
| Adjusted Value: | \$772,900 | Tax Rate:   | \$0.01454 |
| Value Abated:   | \$33,900  | Tax Abated: | \$492.91  |