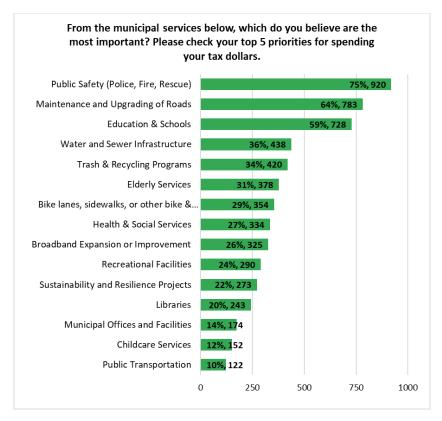

|  |  |  |
| Playing fields                     | 21%                         |  |  |  |
| Swimming facilities                | 15%                         |  |  |  |
| Town parks                         | 29%                         |  |  |  |
| Historic sites                     | 22%                         |  |  |  |
| Unique scenic areas                | 26%                         |  |  |  |

- 2022 respondents showed that the *importance of spending tax dollars on the preservation and creation of natural and recreational assets* has increased significantly across the board since 2003.

- For almost every asset, the number of respondents in 2022, who think *the preservation and/or creation of natural and recreational assets* is very important has almost doubled since 2003.



 Sentiments in 2022 are comparable to what respondents said in 2003, with *Public Safety and Maintenance and upgrading of roads* ranking highest in both surveys. *Schools* ranked third in 2022, whereas *Water and Sewer infrastructure* ranked higher than *Schools* in 2003.



## **Responses by Age**



- Almost all respondents agree that *Traffic Congestion and Safety* is an issue, regardless of age.
- Respondents over 65 are more concerned about *Maintaining Rural Character* than other age groups.
- Respondents over 65 are more concerned about the *Need for Transit Options* than other age groups, pointing to the need for transit for other populations without access to vehicles or drivers.



 Opinions about the rate of growth are similar across age groups. Those under 65 had a slightly s