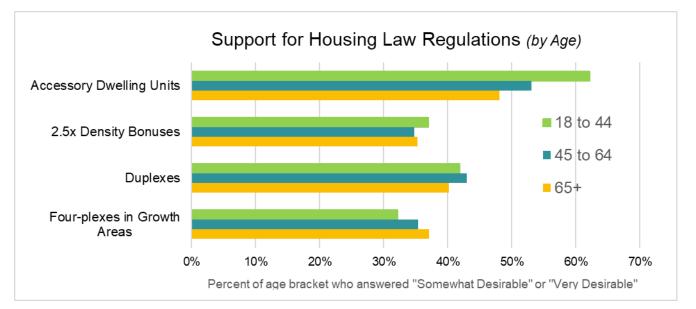

ondents said in 2003, with *Public Safety and Maintenance and upgrading of roads* ranking highest in both surveys. *Schools* ranked third in 2022, whereas *Water and Sewer infrastructure* ranked higher than *Schools* in 2003.



## **Responses by Age**



- Almost all respondents agree that *Traffic Congestion and Safety* is an issue, regardless of age.
- Respondents over 65 are more concerned about *Maintaining Rural Character* than other age groups.
- Respondents over 65 are more concerned about the *Need for Transit Options* than other age groups, pointing to the need for transit for other populations without access to vehicles or drivers.



 Opinions about the rate of growth are similar across age groups. Those under 65 had a slightly stronger desire for more commercial development.



- Those ages 18-44 had the strongest desire for accessory dwelling units allowed throughout the community.
- Less than half of all respondents through the rest of the housing regulations were desirable, with little difference regardless of age group.

-







#### Demographics

| Residency Status                              | Count | Percent |
|-----------------------------------------------|-------|---------|
| Year-round resident (more than 6 months/year) | 1170  | 95%     |
| Seasonal resident (less than 6 months/year)   | 23    | 2%      |
| Non-resident property owner                   | 18    | 1%      |
| Non-resident business owner                   | 2     | 0%      |
| No Answer                                     | 18    | 1%      |



| Do you own or rent your primary resid