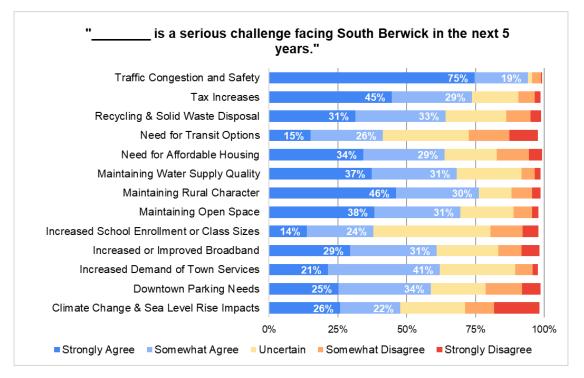

were all desirable commercial development.

## **General Opinions**



- The reasons respondents from the 2022 survey enjoy living in South Berwick is close to the same as it was in 2003, with the top 5 reasons ranking in the same order both years.



In 2022, top items are 1) Open space and wildlife areas (86%) 2) Improved Town Roads (85%)
 3) Good school system (81%) 4) Combined fire, police and rescue protection (81%) 5) Bike paths through town (71%)

- In the 2003 survey, top items were 1) Good Fire Department (78% VI) 2) Good Police
   department (72% VI) 3) Good School system (72% VI) 4) Open space and wildlife areas (51% VI)
   and 5) Combined fire, police and rescue protection (44% VI).
- *Improved In-Town Roads* ranked very important at 45%, representing a jump from 23% in 2003.



- Our 2022 survey shows that *Traffic Congestion and Safety* remains a serious challenge with 75% who strongly agree, and another 19% who somewhat agree. In 2003, 80% of respondents strongly agreed that *Traffic* is a serious challenge, with another 15% who somewhat agree. Clearly, concerns about this have not been swayed.
- In 2022, 45% of the respondents strongly agreed that *Tax Increases* were a serious challenge, representing a drop from 2003, where 60% of respondents strongly agreed that *Tax Increases* were a serious challenge.
- Concerns about *Maintaining Rural Character* remained the same, with 46% of respondents who strongly agreed in both 2022 and 2003 and 30% and 27% somewhat agreeing respectively.

## **Development & Growth**



- In 2022, respondents said *residential grow