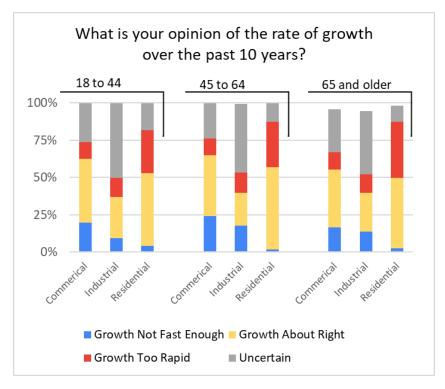

/or creation of natural and recreational assets* is very important has almost doubled since 2003.



 Sentiments in 2022 are comparable to what respondents said in 2003, with *Public Safety and Maintenance and upgrading of roads* ranking highest in both surveys. *Schools* ranked third in 2022, whereas *Water and Sewer infrastructure* ranked higher than *Schools* in 2003.



## **Responses by Age**



- Almost all respondents agree that *Traffic Congestion and Safety* is an issue, regardless of age.
- Respondents over 65 are more concerned about *Maintaining Rural Character* than other age groups.
- Respondents over 65 are more concerned about the *Need for Transit Options* than other age groups, pointing to the need for transit for other populations without access to vehicles or drivers.



 Opinions about the rate of growth are similar across age groups. Those under 65 had a slightly stronger desire for more commercial development.



- Those ages 18-44 had the strongest desire for accessory dwelling units allowed throughout the community.
- Less than half of all respondents through the rest of the housing regulations were desirable, with little difference regardless of age group.

-







#### Demographics

| Residency Status                              | Count | Percent |
|-----------------------------------------------|-------|---------|
| Year-round resident (more than 6 months/year) | 1170  | 95%     |
| Seasonal resident (less than 6 months/year)   | 23    | 2%      |
| Non-resident property owner                   | 18    | 1%      |
| Non-resident business owner