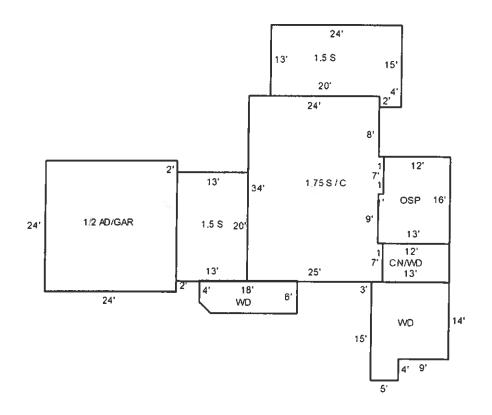

Circumstances:

The abatement reflects a correction to the level of completion as of April 1, 2022. With photographic evidence received after the tax bills were issued, I was able to determine it was 90% complete, not 100%.