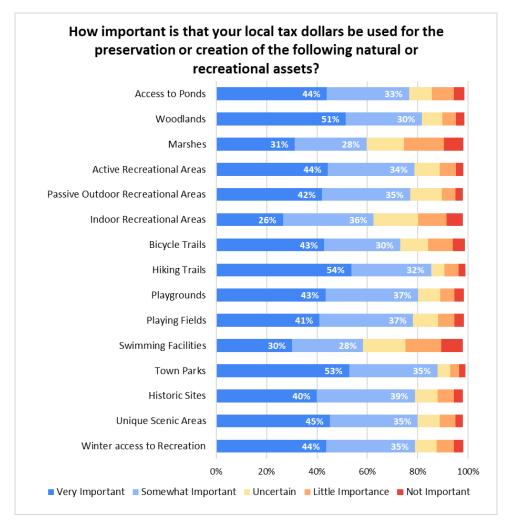

"village and downtown growth that is walkable"* at 77% and *"encourage more commercial growth in specified areas of town"* at 56%. Both were perceived as more desirable than most other options.
- Overall, sentiments about development patterns in 2022 are similar to 2003.
- *Keeping town about as it is* was most desirable in 2022 is at 33%, representing a slight decrease from 2003 at 40%.
- 13% in 2022, said *limiting growth to areas with public water and sewer* was very desirable, whereas 19% in 2003. In both years, about 25% saw it as somewhat desirable.
- *Encourage growth were there is little now,* and *allowing growth everywhere* were undesirable in both surveys.



# Please rate your general desire for the following types of residential development:







**Town Services & Taxes** 



| Natural or Recreational<br>Assert  | 2003 %<br>Very<br>Important |  |  |  |
|------------------------------------|-----------------------------|--|--|--|
| Access to ponds                    | 17%                         |  |  |  |
| Woodlands                          | 31%                         |  |  |  |
| Marshes                            | 16%                         |  |  |  |
| Active recreational areas          | 19%                         |  |  |  |
| Passive outdoor recreational areas | 22%                         |  |  |  |
| Indoor recreational facilities     | 12%                         |  |  |  |
| Bicycle trails                     | 21%                         |  |  |  |
| Hiking trails                      | 22%                         |  |  |  |
| Playgrounds