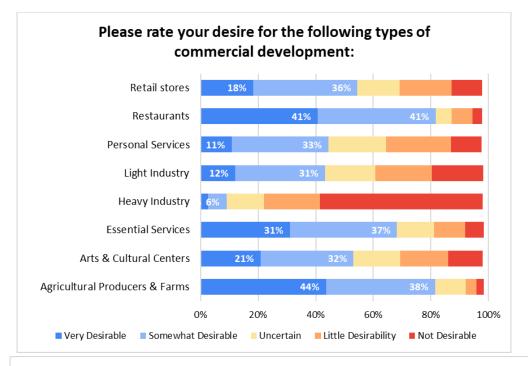

th*.



- The new survey options in the 2022 survey showed that respondents' areas of desirability for the community were *"village and downtown growth that is walkable"* at 77% and *"encourage more commercial growth in specified areas of town"* at 56%. Both were perceived as more desirable than most other options.
- Overall, sentiments about development patterns in 2022 are similar to 2003.
- *Keeping town about as it is* was most desirable in 2022 is at 33%, representing a slight decrease from 2003 at 40%.
- 13% in 2022, said *limiting growth to areas with public water and sewer* was very desirable, whereas 19% in 2003. In both years, about 25% saw it as somewhat desirable.
- *Encourage growth were there is little now,* and *allowing growth everywhere* were undesirable in both surveys.



# Please rate your general desire for the following types of residential development:







**Town Services & Taxes** 



| Natural or Recreational<br>Assert  | 2003 %<br>Very<br>Important |  |  |  |
|------------------------------------|-----------------------------|--|--|--|
| Access to ponds                    | 17%                         |  |  |  |
| Woodlands                          | 31%                         |  |  |  |
| Marshes                            | 16%                         |  |  |  |
| Active recreational areas          | 19%                         |  |  |  |
| Passive outdoor recreational areas | 22%                         |  |  |  |
| Indoor recreational facilities     | 12%                         |  |  |  |
| Bicycle trails                     | 21%