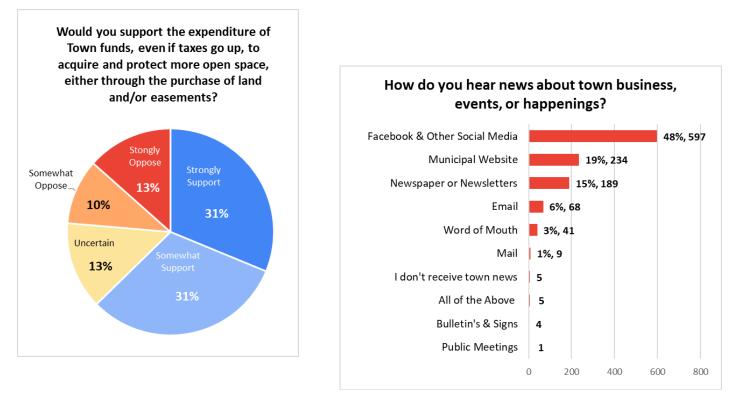

| 22%                         |  |  |  |
| Unique scenic areas                | 26%                         |  |  |  |

- 2022 respondents showed that the *importance of spending tax dollars on the preservation and creation of natural and recreational assets* has increased significantly across the board since 2003.

- For almost every asset, the number of respondents in 2022, who think *the preservation and/or creation of natural and recreational assets* is very important has almost doubled since 2003.



 Sentiments in 2022 are comparable to what respondents said in 2003, with *Public Safety and Maintenance and upgrading of roads* ranking highest in both surveys. *Schools* ranked third in 2022, whereas *Water and Sewer infrastructure* ranked higher than *Schools* in 2003.



## **Responses by Age**



- Almost all respondents agree that *Traffic Congestion and Safety* is an issue, regardless of age.
- Respondents over 65 are more concerned about *Maintaining Rural Character* than other age groups.
- Respondents over 65 are more concerned about the *Need for Transit Options* than other age groups, pointing to the need for transit for other populations without access to vehicles or drivers.



 Opinions about the rate of growth are similar across age groups. Those under 65 had a slightly stronger desire for more commercial development.



- Those ages 18-44 had the strongest desire for accessory dwelling units allowed throughout the community.
- Less than half of all respondents through the rest of the housing regulations were desirable, with little difference