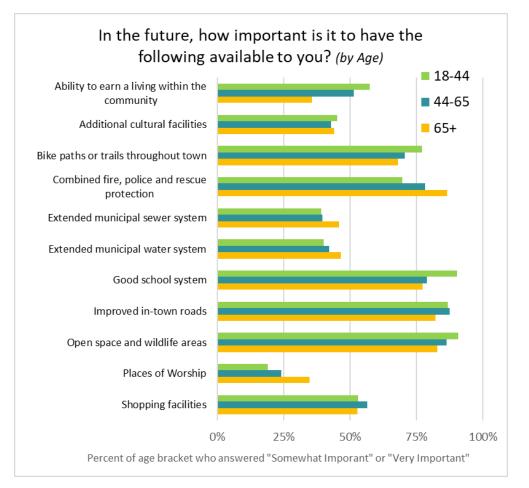

Almost all respondents agree that *Traffic Congestion and Safety* is an issue, regardless of age.
- Respondents over 65 are more concerned about *Maintaining Rural Character* than other age groups.
- Respondents over 65 are more concerned about the *Need for Transit Options* than other age groups, pointing to the need for transit for other populations without access to vehicles or drivers.



 Opinions about the rate of growth are similar across age groups. Those under 65 had a slightly stronger desire for more commercial development.



- Those ages 18-44 had the strongest desire for accessory dwelling units allowed throughout the community.
- Less than half of all respondents through the rest of the housing regulations were desirable, with little difference regardless of age group.

-







#### Demographics

| Residency Status                              | Count | Percent |
|-----------------------------------------------|-------|---------|
| Year-round resident (more than 6 months/year) | 1170  | 95%     |
| Seasonal resident (less than 6 months/year)   | 23    | 2%      |
| Non-resident property owner                   | 18    | 1%      |
| Non-resident business owner                   | 2     | 0%      |
| No Answer                                     | 18    | 1%      |



| Do you own or rent your primary residence? |      |     |  |  |  |  |
|--------------------------------------------|------|-----|--|--|--|--|
| Own                                        | 1160 | 94% |  |  |  |  |
| Rent                                       | 45   | 4%  |  |  |  |  |
| No Ans