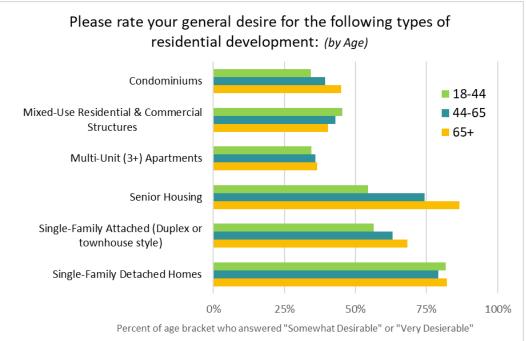

lmost all respondents agree that *Traffic Congestion and Safety* is an issue, regardless of age.
- Respondents over 65 are more concerned about *Maintaining Rural Character* than other age groups.
- Respondents over 65 are more concerned about the *Need for Transit Options* than other age groups, pointing to the need for transit for other populations without access to vehicles or drivers.



 Opinions about the rate of growth are similar across age groups. Those under 65 had a slightly stronger desire for more commercial development.



- Those ages 18-44 had the strongest desire for accessory dwelling units allowed throughout the community.
- Less than half of all respondents through the rest of the housing regulations were desirable, with little difference regardless of age group.

-







#### Demographics

| Residency Status                              | Count | Percent |
|-----------------------------------------------|-------|---------|
| Year-round resident (more than 6 months/year) | 1170  | 95%     |
| Seasonal resident (less than 6 months/year)   | 23    | 2%      |
| Non-resident property owner                   | 18    | 1%      |
| Non-resident business owner                   | 2     | 0%      |
| No Answer                                     | 18    | 1%      |



| Do you own or rent your primary residence? |      |     |  |  |  |  |
|--------------------------------------------|------|-----|--|--|--|--|
| Own                                        | 1160 | 94% |  |  |  |  |
| Rent                                       | 45   | 4%  |  |  |  |  |
| No Answe