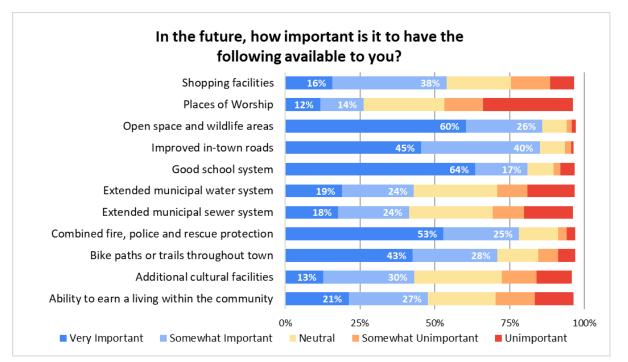

the preservation and creation of natural resources & recreation assets in every category.

## South Berwick supports reasonable development and growth.

- Over 75% of respondents believe maintaining rural character will be a serious challenge facing South Berwick in the next 5 years.
- 33% of respondents thought residential growth in the last 10 years has been too rapid. 20% thought commercial growth in the same period wasn't fast enough.
- Over 50% of respondents thought restaurants, retail stores, arts & cultural centers and essential serves were all desirable commercial development.

## **General Opinions**



- The reasons respondents from the 2022 survey enjoy living in South Berwick is close to the same as it was in 2003, with the top 5 reasons ranking in the same order both years.



In 2022, top items are 1) Open space and wildlife areas (86%) 2) Improved Town Roads (85%)
 3) Good school system (81%) 4) Combined fire, police and rescue protection (81%) 5) Bike paths through town (71%)

- In the 2003 survey, top items were 1) Good Fire Department (78% VI) 2) Good Police
   department (72% VI) 3) Good School system (72% VI) 4) Open space and wildlife areas (51% VI)
   and 5) Combined fire, police and rescue protection (44% VI).
- *Improved In-Town Roads* ranked very important at 45%, representing a jump from 23% in 2003.



- Our 2022 survey shows that *Traffic Congestion and Safety* remains a serious challenge with 75% who strongly agree, and another 19% who somewhat agree. In 2003, 80% of respondents strongly agreed that *Traffic* is a serious challenge, with anothe