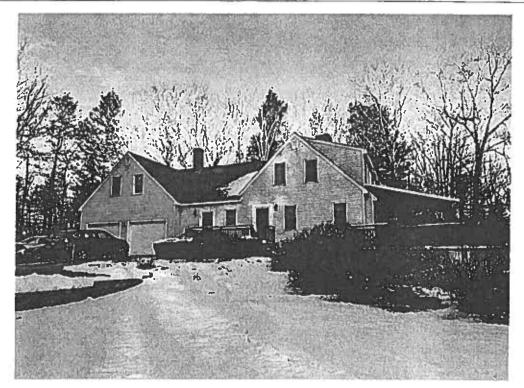

# TOWN OF SOUTH BERWICK, MAINE ABATEMENT FORM

| Owner(s):                                                                      | Vincent O'Neill                                                  |
|--------------------------------------------------------------------------------|------------------------------------------------------------------|
| Mailing Address:                                                               | 2155 Washington Ct.<br>Miami Beach, FL 33139                     |
| Abatement #<br>Location:<br>Map/Lot<br>Account #:<br>Fiscal Year:<br>Tax Year: | 2023-9<br>39 Waterside Ln<br>015-045<br>1658<br>2023<br>4/1/2022 |

Circumstances:

The abatement reflects a correction to the level of completion as of April 1, 2022. With photographic evidence received after the tax bills were issued, I was able to determine it was 90% complete, not 100%.

**Recommendation:** Grant Abatement

| Assessed Value: | \$806,800 |             |           |
|-----------------|-----------|-------------|-----------|
| Adjusted Value: | \$772,900 | Tax Rate:   | \$0.01454 |
| Value Abated:   | \$33,900  | Tax Abated: | \$492.91  |