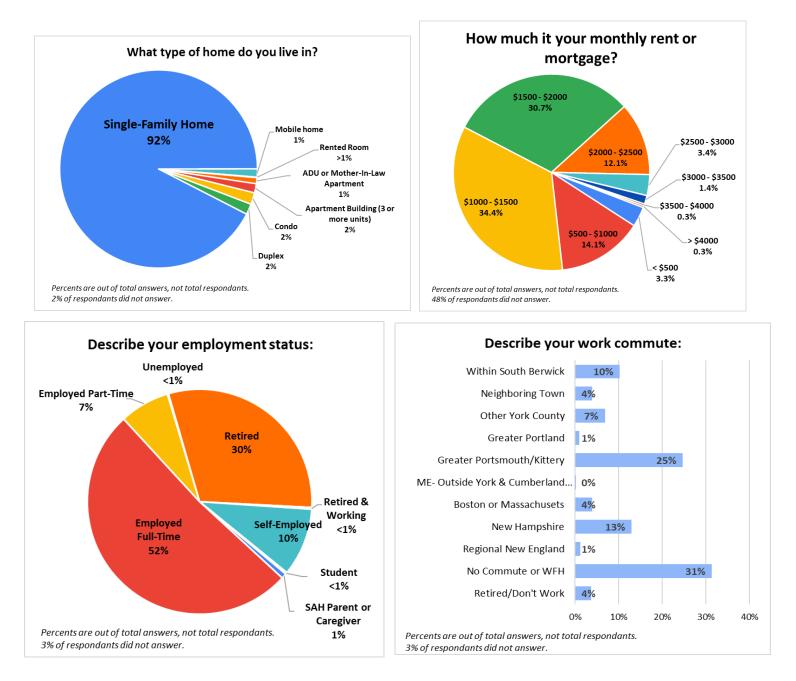

| Count | Percent |
|-----------------------------------------------|-------|---------|
| Year-round resident (more than 6 months/year) | 1170  | 95%     |
| Seasonal resident (less than 6 months/year)   | 23    | 2%      |
| Non-resident property owner                   | 18    | 1%      |
| Non-resident business owner                   | 2     | 0%      |
| No Answer                                     | 18    | 1%      |



| Do you own or rent your primary residence? |      |     |  |  |  |  |
|--------------------------------------------|------|-----|--|--|--|--|
| Own                                        | 1160 | 94% |  |  |  |  |
| Rent                                       | 45   | 4%  |  |  |  |  |
| No Answer                                  | 26   | 2%  |  |  |  |  |



- **Describe your work commute:** Low number of "Retired/Don't Work" responses compared to the employment status question is due to "Retired" not being an option in the work commute question. Some respondents entered "Retired" as an "Other" option, but many likely responded "No Commute/WFH" which was intended for working adults with no commute.





Memo: January 18, 2023

To: Tim Pellerin, South Berwick Town Manager; Denise Clavette, Economic and Community Development Director; South Berwick Town Council

From: Paul Schumacher, Executive Director, Southern Maine Planning and Development Commission (SMPDC)

## Re: South Berwick Comprehensive Plan Update

SMPDC is approaching the end of the first and second phases of the Comprehensive Plan update. I wanted to provide the Council with a qu