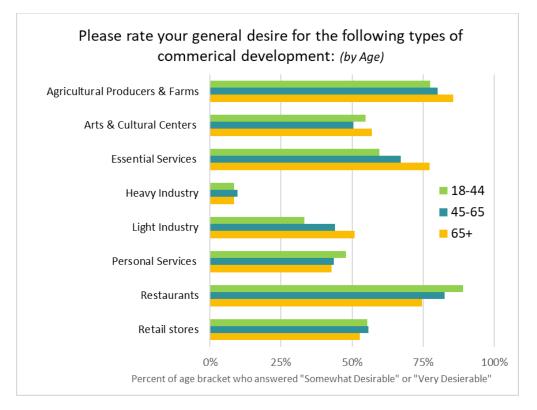

ost all respondents agree that *Traffic Congestion and Safety* is an issue, regardless of age.
- Respondents over 65 are more concerned about *Maintaining Rural Character* than other age groups.
- Respondents over 65 are more concerned about the *Need for Transit Options* than other age groups, pointing to the need for transit for other populations without access to vehicles or drivers.



 Opinions about the rate of growth are similar across age groups. Those under 65 had a slightly stronger desire for more commercial development.



- Those ages 18-44 had the strongest desire for accessory dwelling units allowed throughout the community.
- Less than half of all respondents through the rest of the housing regulations were desirable, with little difference regardless of age group.

-







#### Demographics

| Residency Status                              | Count | Percent |
|-----------------------------------------------|-------|---------|
| Year-round resident (more than 6 months/year) | 1170  | 95%     |
| Seasonal resident (less than 6 months/year)   | 23    | 2%      |
| Non-resident property owner                   | 18    | 1%      |
| Non-resident business owner                   | 2     | 0%      |
| No Answer                                     | 18    | 1%      |



| Do you own or rent your primary residence? |      |     |  |  |  |  |
|--------------------------------------------|------|-----|--|--|--|--|
| Own                                        | 1160 | 94% |  |  |  |  |
| Rent                                       | 45   | 4%  |  |  |  |  |
| No Answer