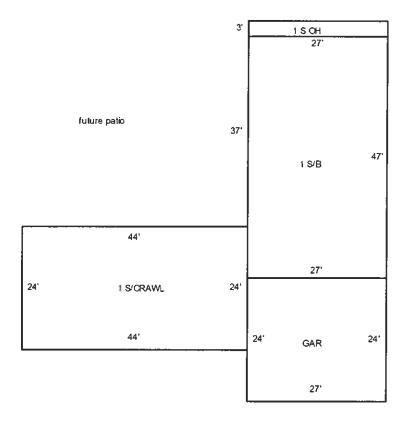

# TOWN OF SOUTH BERWICK, MAINE ABATEMENT FORM

| Owner(s):                                                                      | Vincent O'Neill                                                  |
|--------------------------------------------------------------------------------|------------------------------------------------------------------|
| Mailing Address:                                                               | 2155 Washington Ct.<br>Miami Beach, FL 33139                     |
| Abatement #<br>Location:<br>Map/Lot<br>Account #:<br>Fiscal Year:<br>Tax Year: | 2023-9<br>39 Waterside Ln<br>015-045<br>1658<br>2023<br>4/1/2022 |

Circumstances:

The abatement reflects a correction to the level of completion as of April 1, 2022. With photographic evidence received after the tax bills were issued, I was able to determine it was 90% complete, not 100%.

**Recommendation:** Grant Abatement

| Assessed Value: | \$806,800 |             |           |
|-----------------|-----------|-------------|-----------|
| Adjusted Value: | \$772,900 | Tax Rate:   | \$0.01454 |
| Value Abated:   | \$33,900  | Tax Abated: | \$492.91  |