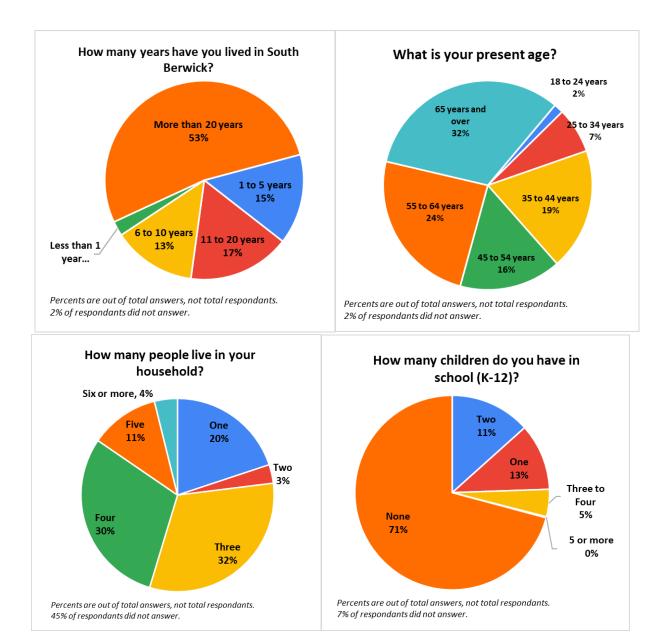

desire for more commercial development.



- Those ages 18-44 had the strongest desire for accessory dwelling units allowed throughout the community.
- Less than half of all respondents through the rest of the housing regulations were desirable, with little difference regardless of age group.

-







#### Demographics

| Residency Status                              | Count | Percent |
|-----------------------------------------------|-------|---------|
| Year-round resident (more than 6 months/year) | 1170  | 95%     |
| Seasonal resident (less than 6 months/year)   | 23    | 2%      |
| Non-resident property owner                   | 18    | 1%      |
| Non-resident business owner                   | 2     | 0%      |
| No Answer                                     | 18    | 1%      |



| Do you own or rent your primary residence? |      |     |  |  |  |  |
|--------------------------------------------|------|-----|--|--|--|--|
| Own                                        | 1160 | 94% |  |  |  |  |
| Rent                                       | 45   | 4%  |  |  |  |  |
| No Answer                                  | 26   | 2%  |  |  |  |  |



- **Describe your work commute:** Low number of "Retired/Don't Work" responses compared to the employment status question is due to "Retired" not being an option in the work commute question. Some respondents entered "Retired" as an "Other" option, but many likely responded "No Commute/WFH" which was intended for working adults with no commute.





Memo: January 18, 2023

To: Tim Pellerin, South Berwick Town Manager; Denise Clavet