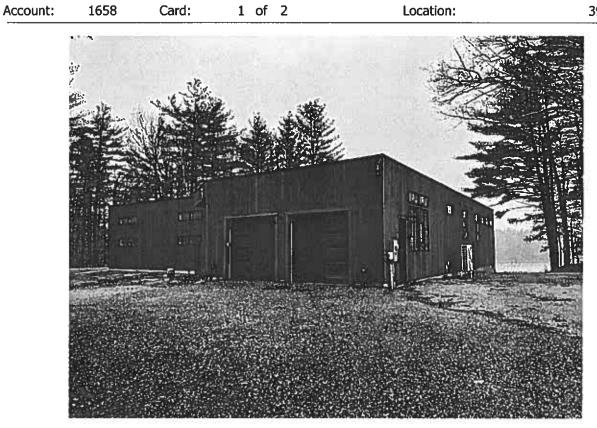

# TOWN OF SOUTH BERWICK, MAINE ABATEMENT FORM

| Owner(s):                                                                      | Vincent O'Neill                                                  |
|--------------------------------------------------------------------------------|------------------------------------------------------------------|
| Mailing Address:                                                               | 2155 Washington Ct.<br>Miami Beach, FL 33139                     |
| Abatement #<br>Location:<br>Map/Lot<br>Account #:<br>Fiscal Year:<br>Tax Year: | 2023-9<br>39 Waterside Ln<br>015-045<br>1658<br>2023<br>4/1/2022 |

Circumstances:

The abatement reflects a correction to the level of completion as of April 1, 2022. With photographic evidence received after the tax bills were issued, I was able to determine it was 90% complete, not 100%.

**Recommendation:** Grant Abatement

| Assessed Value: | \$806,800 |             |           |
|-----------------|-----------|-------------|-----------|
| Adjusted Value: | \$772,900 | Tax Rate:   | \$0.01454 |
| Value Abated:   | \$33,900  | Tax Abated: | \$492.91  |