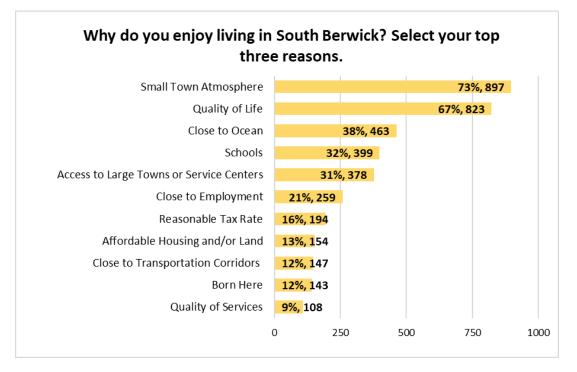

.
- 69% say Maintaining Open Space is a serious challenge for the town in the next 5 years.
- More than 50% of respondents thought it was important to allocate local tax dollars to the preservation and creation of natural resources & recreation assets in every category.

## South Berwick supports reasonable development and growth.

- Over 75% of respondents believe maintaining rural character will be a serious challenge facing South Berwick in the next 5 years.
- 33% of respondents thought residential growth in the last 10 years has been too rapid. 20% thought commercial growth in the same period wasn't fast enough.
- Over 50% of respondents thought restaurants, retail stores, arts & cultural centers and essential serves were all desirable commercial development.

## **General Opinions**



- The reasons respondents from the 2022 survey enjoy living in South Berwick is close to the same as it was in 2003, with the top 5 reasons ranking in the same order both years.



In 2022, top items are 1) Open space and wildlife areas (86%) 2) Improved Town Roads (85%)
 3) Good school system (81%) 4) Combined fire, police and rescue protection (81%) 5) Bike paths through town (71%)

- In the 2003 survey, top items were 1) Good Fire Department (78% VI) 2) Good Police
   department (72% VI) 3) Good School system (72% VI) 4) Open space and wildlife areas (51% VI)
   and 5) Combined fire, police and rescue protection (44% VI).
- *Improved In-Town Roads* ranked very important at 45%, representing a jump from 23% in 2003.



- Our 2022 survey shows that *Traffic Congestion and Safety* remain