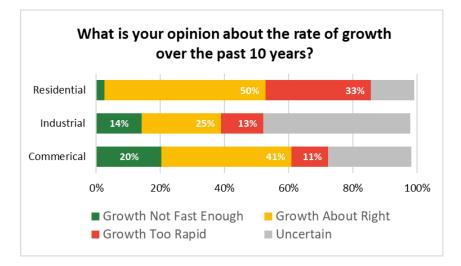

at 45%, representing a jump from 23% in 2003.



- Our 2022 survey shows that *Traffic Congestion and Safety* remains a serious challenge with 75% who strongly agree, and another 19% who somewhat agree. In 2003, 80% of respondents strongly agreed that *Traffic* is a serious challenge, with another 15% who somewhat agree. Clearly, concerns about this have not been swayed.
- In 2022, 45% of the respondents strongly agreed that *Tax Increases* were a serious challenge, representing a drop from 2003, where 60% of respondents strongly agreed that *Tax Increases* were a serious challenge.
- Concerns about *Maintaining Rural Character* remained the same, with 46% of respondents who strongly agreed in both 2022 and 2003 and 30% and 27% somewhat agreeing respectively.

## **Development & Growth**



- In 2022, respondents said *residential growth was too rapid*, at 33%, represents a significant drop from 63% in 2003. That said, 50% in 2022 *said residential growth was about right*.
- Sentiments are similar for commercial growth in 2022, where 20% responded that *commercial growth was not fast enough* and 41% responded that *commercial growth was about right.*
- In 2022, the desire for industrial development has dropped by almost half from in 2003, where over 30% of respondents *thought that commercial and industrial growth was not fast enough.*
- Interestingly, 48% in 2022 responded *uncertain about industrial growth*.



- The new survey options in the 2022 survey showed that respondents' areas of desirability for the community were *"village and downtown growth that is walkable"*