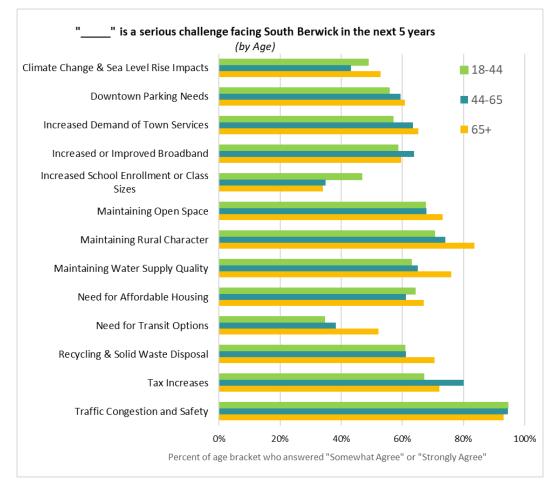

|  |  |  |
| Unique scenic areas                | 26%                         |  |  |  |

- 2022 respondents showed that the *importance of spending tax dollars on the preservation and creation of natural and recreational assets* has increased significantly across the board since 2003.

- For almost every asset, the number of respondents in 2022, who think *the preservation and/or creation of natural and recreational assets* is very important has almost doubled since 2003.



 Sentiments in 2022 are comparable to what respondents said in 2003, with *Public Safety and Maintenance and upgrading of roads* ranking highest in both surveys. *Schools* ranked third in 2022, whereas *Water and Sewer infrastructure* ranked higher than *Schools* in 2003.



## **Responses by Age**



- Almost all respondents agree that *Traffic Congestion and Safety* is an issue, regardless of age.
- Respondents over 65 are more concerned about *Maintaining Rural Character* than other age groups.
- Respondents over 65 are more concerned about the *Need for Transit Options* than other age groups, pointing to the need for transit for other populations without access to vehicles or drivers.



 Opinions about the rate of growth are similar across age groups. Those under 65 had a slightly stronger desire for more commercial development.



- Those ages 18-44 had the strongest desire for accessory dwelling units allowed throughout the community.
- Less than half of all respondents through the rest of the housing regulations were desirable, with little difference regardless of age group.