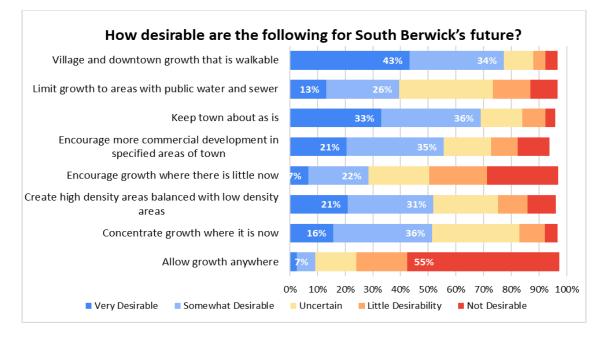

* remained the same, with 46% of respondents who strongly agreed in both 2022 and 2003 and 30% and 27% somewhat agreeing respectively.

## **Development & Growth**



- In 2022, respondents said *residential growth was too rapid*, at 33%, represents a significant drop from 63% in 2003. That said, 50% in 2022 *said residential growth was about right*.
- Sentiments are similar for commercial growth in 2022, where 20% responded that *commercial growth was not fast enough* and 41% responded that *commercial growth was about right.*
- In 2022, the desire for industrial development has dropped by almost half from in 2003, where over 30% of respondents *thought that commercial and industrial growth was not fast enough.*
- Interestingly, 48% in 2022 responded *uncertain about industrial growth*.



- The new survey options in the 2022 survey showed that respondents' areas of desirability for the community were *"village and downtown growth that is walkable"* at 77% and *"encourage more commercial growth in specified areas of town"* at 56%. Both were perceived as more desirable than most other options.
- Overall, sentiments about development patterns in 2022 are similar to 2003.
- *Keeping town about as it is* was most desirable in 2022 is at 33%, representing a slight decrease from 2003 at 40%.
- 13% in 2022, said *limiting growth to areas with public water and sewer* was very desirable, whereas 19% in 2003. In both years, about 25% saw it as somewhat desirable.
- *Encourage growth were there is little now,* and *allowing growth everywhere* were undesirable in both surveys.



# Pl