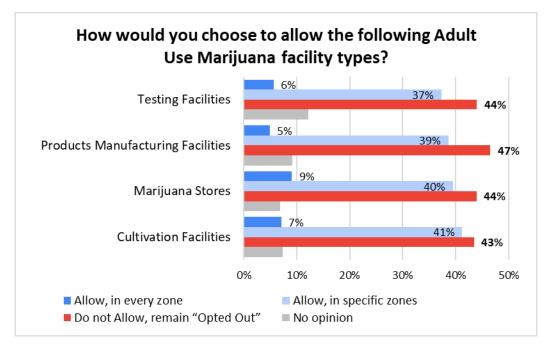

ability for the community were *"village and downtown growth that is walkable"* at 77% and *"encourage more commercial growth in specified areas of town"* at 56%. Both were perceived as more desirable than most other options.
- Overall, sentiments about development patterns in 2022 are similar to 2003.
- *Keeping town about as it is* was most desirable in 2022 is at 33%, representing a slight decrease from 2003 at 40%.
- 13% in 2022, said *limiting growth to areas with public water and sewer* was very desirable, whereas 19% in 2003. In both years, about 25% saw it as somewhat desirable.
- *Encourage growth were there is little now,* and *allowing growth everywhere* were undesirable in both surveys.



# Please rate your general desire for the following types of residential development:







**Town Services & Taxes** 



| Natural or Recreational<br>Assert  | 2003 %<br>Very<br>Important |  |  |  |
|------------------------------------|-----------------------------|--|--|--|
| Access to ponds                    | 17%                         |  |  |  |
| Woodlands                          | 31%                         |  |  |  |
| Marshes                            | 16%                         |  |  |  |
| Active recreational areas          | 19%                         |  |  |  |
| Passive outdoor recreational areas | 22%                         |  |  |  |
| Indoor recreational facilities     | 12%                         |  |  |  |
| Bicycle trails                     | 21%                         |  |  |  |
| Hiking trails                      | 22%