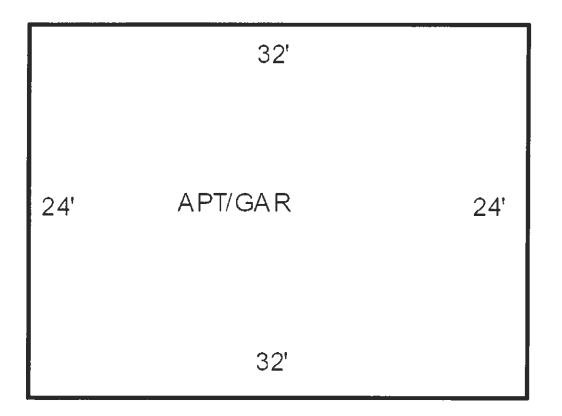

# TOWN OF SOUTH BERWICK, MAINE ABATEMENT FORM

| Owner(s):                                                                      | Vincent O'Neill                                                  |
|--------------------------------------------------------------------------------|------------------------------------------------------------------|
| Mailing Address:                                                               | 2155 Washington Ct.<br>Miami Beach, FL 33139                     |
| Abatement #<br>Location:<br>Map/Lot<br>Account #:<br>Fiscal Year:<br>Tax Year: | 2023-9<br>39 Waterside Ln<br>015-045<br>1658<br>2023<br>4/1/2022 |

Circumstances:

The abatement reflects a correction to the level of completion as of April 1, 2022. With photographic evidence received after the tax bills were issued, I was able to determine it was 90% complete, not 100%.

**Recommendation:** Grant Abatement

| Assessed Value: | \$806,800 |             |           |
|-----------------|-----------|-------------|-----------|
| Adjusted Value: | \$772,900 | Tax Rate:   | \$0.01454 |
| Value Abated:   | \$33,900  | Tax Abated: | \$492.91  |