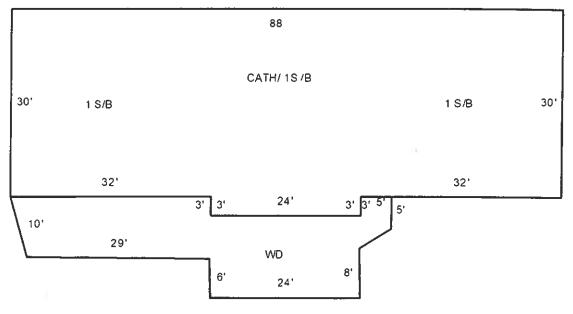

Circumstances:

The abatement reflects a correction to the level of completion as of April 1, 2022. With photographic evidence received after the tax bills were issued, I was able to determine it was 90% complete, not 100%.