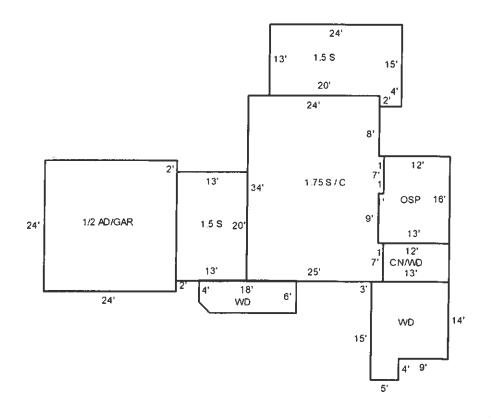

# TOWN OF SOUTH BERWICK, MAINE ABATEMENT FORM

| Owner(s):                                                                      | Vincent O'Neill                                                  |
|--------------------------------------------------------------------------------|------------------------------------------------------------------|
| Mailing Address:                                                               | 2155 Washington Ct.<br>Miami Beach, FL 33139                     |
| Abatement #<br>Location:<br>Map/Lot<br>Account #:<br>Fiscal Year:<br>Tax Year: | 2023-9<br>39 Waterside Ln<br>015-045<br>1658<br>2023<br>4/1/2022 |

Circumstances:

The abatement reflects a correction to the level of completion as of April 1, 2022. With photographic evidence received after the tax bills were issued, I was able to determine it was 90% complete, not 100%.

**Recommendation:** Grant Abatement

| Assessed Value: | \$806,800 |             |           |
|-----------------|-----------|-------------|-----------|
| Adjusted Value: | \$772,900 | Tax Rate:   | \$0.01454 |
| Value Abated:   | \$33,900  | Tax Abated: | \$492.91  |