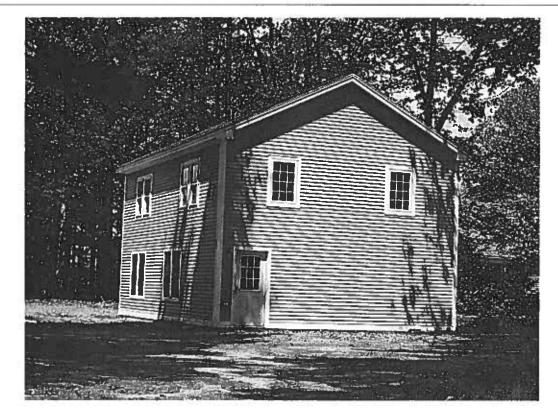

# TOWN OF SOUTH BERWICK, MAINE ABATEMENT FORM

| Owner(s):                                                                      | Vincent O'Neill                                                  |
|--------------------------------------------------------------------------------|------------------------------------------------------------------|
| Mailing Address:                                                               | 2155 Washington Ct.<br>Miami Beach, FL 33139                     |
| Abatement #<br>Location:<br>Map/Lot<br>Account #:<br>Fiscal Year:<br>Tax Year: | 2023-9<br>39 Waterside Ln<br>015-045<br>1658<br>2023<br>4/1/2022 |

Circumstances:

The abatement reflects a correction to the level of completion as of April 1, 2022. With photographic evidence received after the tax bills were issued, I was able to determine it was 90% complete, not 100%.

**Recommendation:** Grant Abatement

| Assessed Value: | \$806,800 |             |           |
|-----------------|-----------|-------------|-----------|
| Adjusted Value: | \$772,900 | Tax Rate:   | \$0.01454 |
| Value Abated:   | \$33,900  | Tax Abated: | \$492.91  |