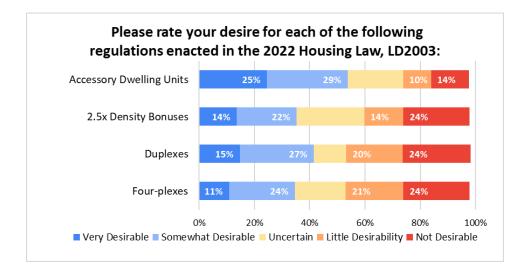

ility for the community were *"village and downtown growth that is walkable"* at 77% and *"encourage more commercial growth in specified areas of town"* at 56%. Both were perceived as more desirable than most other options.
- Overall, sentiments about development patterns in 2022 are similar to 2003.
- *Keeping town about as it is* was most desirable in 2022 is at 33%, representing a slight decrease from 2003 at 40%.
- 13% in 2022, said *limiting growth to areas with public water and sewer* was very desirable, whereas 19% in 2003. In both years, about 25% saw it as somewhat desirable.
- *Encourage growth were there is little now,* and *allowing growth everywhere* were undesirable in both surveys.



# Please rate your general desire for the following types of residential development:







**Town Services & Taxes** 



| Natural or Recreational<br>Assert  | 2003 %<br>Very<br>Important |  |  |  |
|------------------------------------|-----------------------------|--|--|--|
| Access to ponds                    | 17%                         |  |  |  |
| Woodlands                          | 31%                         |  |  |  |
| Marshes                            | 16%                         |  |  |  |
| Active recreational areas          | 19%                         |  |  |  |
| Passive outdoor recreational areas | 22%                         |  |  |  |
| Indoor recreational facilities     | 12%                         |  |  |  |
| Bicycle trails                     | 21%                         |  |  |  |
| Hiking trails                      | 22%