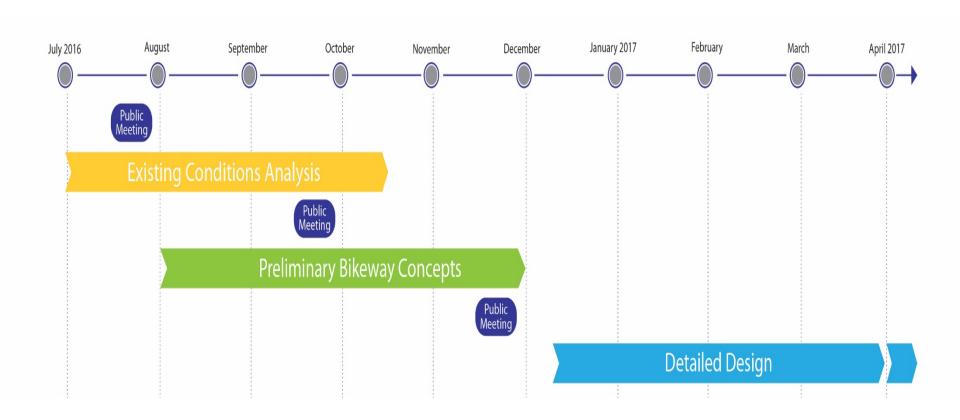

# California Drive Bike Facility Project







#### **Project Objectives**

- Improve bicycle, pedestrian, and vehicular experience along California Drive
- Improve North-South Bike Route
- Enhance local residential community





### **Project Extent**

Murchison Drive

South of Broadway





















#### **Tasks**





#### **Project Schedule**





#### Today's Meeting

- Objective: Understand public concerns, opportunities, and constraints
- Stations
  - Welcome/overview
  - Existing Conditions
  - Design Toolkit



#### **How You Can Provide Input**

- Welcome station
  - Where do you live?
  - Where do you ride?

- Existing conditions
  - Comments on opportunities and constraints

- Design Toolkit
  - Comments on types of improvements
  - Discuss tradeoffs of design choices

- Comment cards
- Website