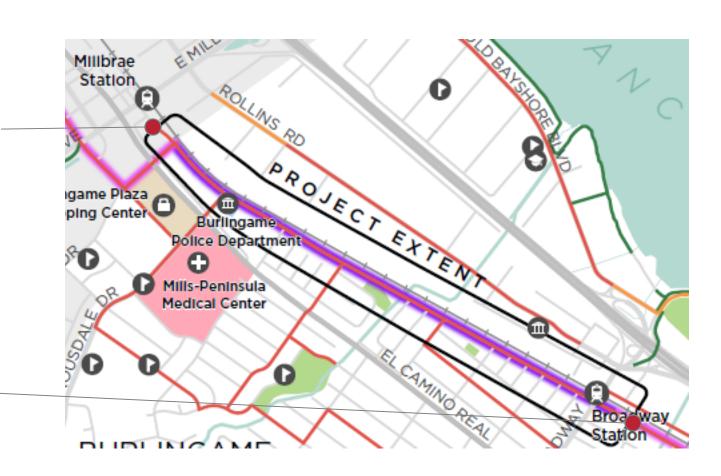

# California Drive Bike Facility Project







#### **Project Objectives**

- Improve bicycle, pedestrian, and vehicular experience along California Drive
- Improve North-South Bike Route
- Enhance local residential community





### **Project Extent**

Murchison Drive

South of Broadway





















#### **Tasks**





#### **Project Schedule**





#### Today's Meeting

- Objective: Understand public concerns, opportunities, and constraints
- Stations
  - Welcome/overview
  - Existing Conditions
  - Design Toolkit



#### **How You Can Provide Input**

- Welcome station
  - Where do you live?
  - Where do you ride?

- Existing conditions
  - Comments on opportunities and constraints

- Design Toolkit
  - Comments on types of improvements
  - Discuss tradeoffs of design choices

- Comment cards
- Website