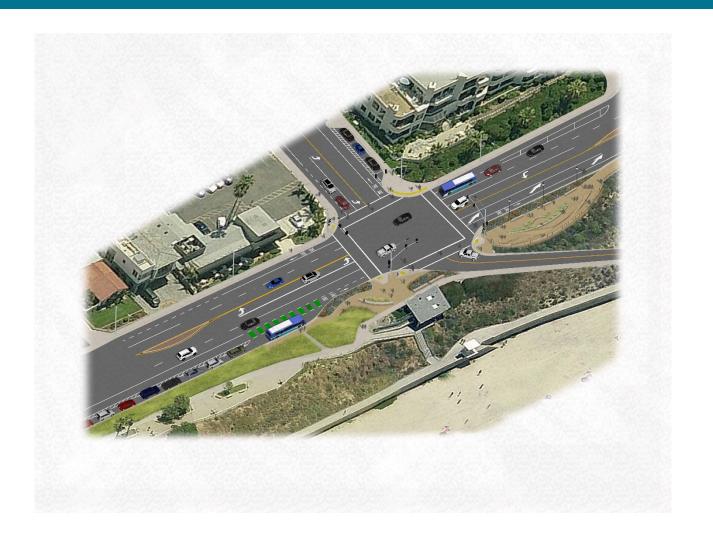

#### **Project Objectives**

- Improve bicycle, pedestrian, and vehicular experience along California Drive
- Improve North-South Bike Route
- Enhance local residential community