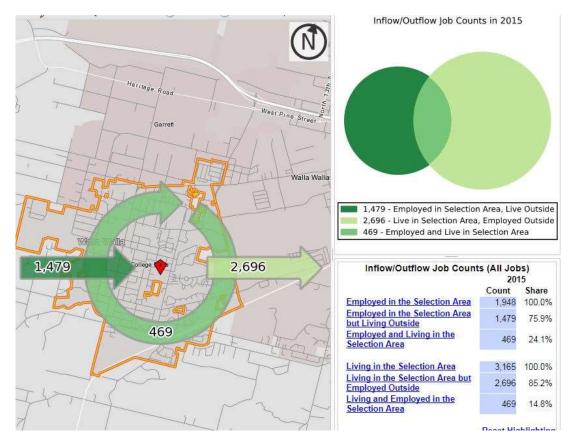

#### D. College Place Labor Shed

Image 3: 2015 Employment Density from United States Bureau of Labor Statistics

Image 4: Inflow/Outflow Job Counts 2015, United States Bureau of Labor Statistics

As shown in Image 4 in 2015 1,479 people were employed in College Place but living outside, 2,696 lived in the City but worked outside of it, and 469 or 14.8% of those who live in the city also work within it.