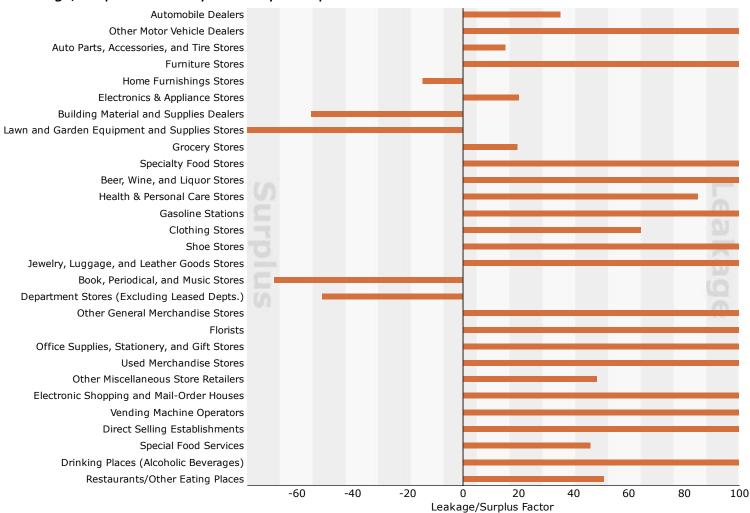

### III. Economic Data

Image 2: Twenty Minute Drive Time Data from Myra Rd Corridor

The following statistics help set the background for economic development policies.

#### D. College Place Labor Shed

Image 3: 2015 Employment Density from United States Bureau of Labor Statistics

Image 4: Inflow/Outflow Job Counts 2015, United States Bureau of Labor Statistics

As shown in Image 4 in 2015 1,479 people were employed in College Place but living outside, 2,696 lived in the City but worked outside of it, and 469 or 14.8% of those who live in the city also work within it.