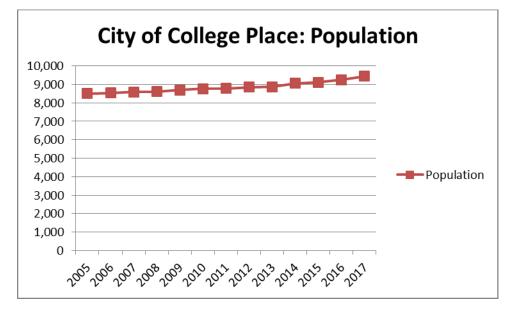

#### B. Equalized Assessed Value

Graph 2: College Place Equalized Assessed Value from Washington Department of Revenue

The equalized assessed value of College Place has grown 61.1% from 2005 at \$340,982,044 to 2017 at \$549,203,100.