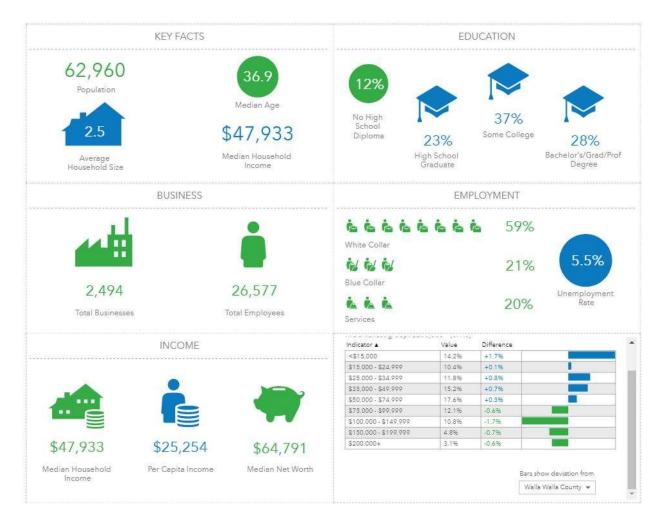

### III. Economic Data

Image 2: Twenty Minute Drive Time Data from Myra Rd Corridor

The following statistics help set the background for economic development policies.

#### A. Population

Graph 1: College Place Population from Office of Financial Management

The population of College Place has grown from roughly 11.0% from 8,505 in 2005 to 9,440 in 2017.