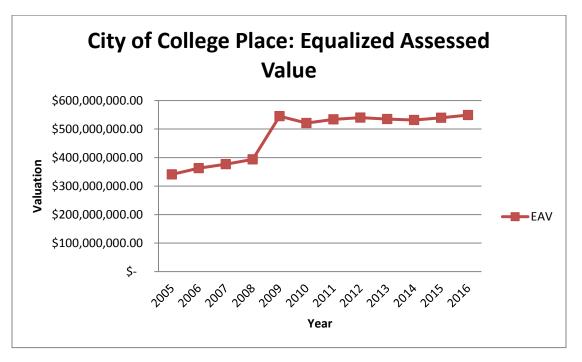

#### C. Retail Sales Tax

Graph 3: College Place Sales Tax from Washington State Department of Revenue

The basic sales tax in College Place has grown 68% from \$355,765.40 in 2005 to \$597,756.40 in 2016.