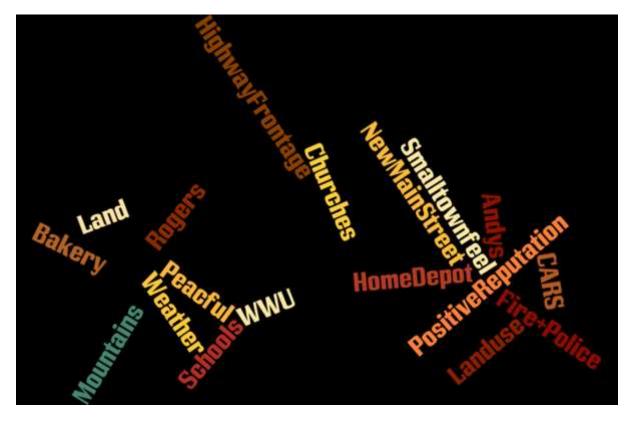

#### III. Issues

During the last half of 2017 the City conducted a survey that was available online and in paper format at various places around the City to gauge community opinion on economic development issues. The survey garnered 129 responses which is representative of 1.37% of the College Place population. The Economic Development Commission also went through a Strengths, Weaknesses, Opportunities, and Threats exercise during its November 6<sup>th</sup>, 2017. Common threads from both the survey and the Commission exercise are located below.

#### A. Strengths

Image 5: Strengths.