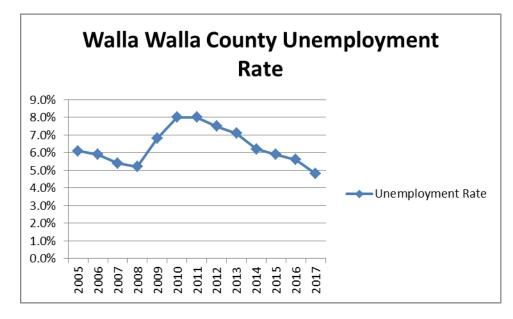

#### G. Walla Walla County Labor Force

| Average Walla Walla County Resident Labor Force and Employment |        |        |        |        |        |        |        |        |        |        |        |        |        |
|----------------------------------------------------------------|--------|--------|--------|--------|--------|--------|--------|--------|--------|--------|--------|--------|--------|
|                                                                | 2005   | 2006   | 2007   | 2008   | 2009   | 2010   | 2011   | 2012   | 2013   | 2014   | 2015   | 2016   | 2017   |
| Civilian Labor Force                                           | 28,983 | 28,717 | 29,172 | 30,445 | 31,127 | 30,530 | 29,623 | 29,564 | 28,367 | 28,415 | 28,041 | 28,890 | 29,622 |
| Total Employment                                               | 27,229 | 27,028 | 27,603 | 28,862 | 29,002 | 28,085 | 27,252 | 27,361 | 26,341 | 26,667 | 26,382 | 27,261 | 28,205 |
| Total Unemployment                                             | 1,754  | 1,689  | 1,569  | 1,583  | 2,125  | 2,445  | 2,371  | 2,203  | 2,026  | 1,748  | 1,659  | 1,629  | 1,417  |
| Unemployment Rate                                              | 6.1%   | 5.9%   | 5.4%   | 5.2%   | 6.8%   | 8.0%   | 8.0%   | 7.5%   | 7.1%   | 6.2%   | 5.9%   | 5.6%   | 4.8%   |

Table 6: Walla Walla County Labor Force from Port of Walla Walla

The civilian labor force in the county has increased from 28,983 in 2005 to 29,622 in 2017. The unemployment rate went from a high of 8% in 2010 and 2011 to 4.8% in 2017.

Graph 5: Walla Walla County Unemployment Rate from State of Washington Department of Labor