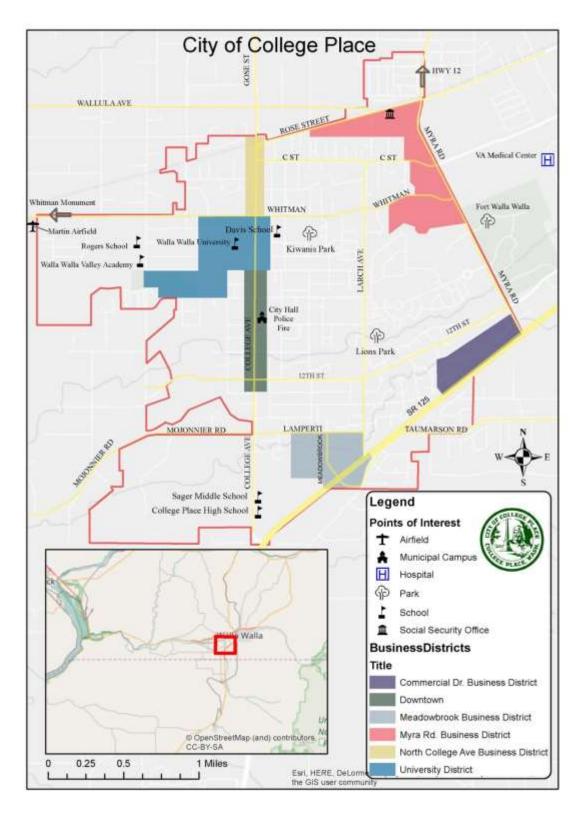

x base for the City.

#### Economic Development – Growth Management Act

An economic development element establishing local goals, policies, objectives, and provisions for economic growth and vitality and a high quality of life. The element shall include: (a) A Summary of the local economy such as population, employment, payroll sectors, businesses, sales, and other information as appropriate; (b) a summary of the strengths and weaknesses of the local economy defined as the commercial and industrial sectors and supporting factors such as land use, transportation, utilities, education, workforce, housing, and natural/cultural resources; and (c) an identification of policies; programs, and projects to foster economic growth and development and to address future needs (RCW 36.70A.070(7)).





Map 1: City of College Place Business Districts

### III. Economic Data



Image 2: Twenty Minute Drive Time Data from Myra Rd Corridor

The following statistics help set the background for economic development policies.

#### A. Population



Graph 1: College Place Population from Office of Financial Management

The population of College Place has grown from roughly 11.0% from 8,505 in 2005 to 9,440 in 2017.

#### B. Equalized Assessed Value



Graph 2: College Place Equalized Assessed Value from Washington Department of Revenue

The equalized assessed value of College Place has grown 61.1% from 2005 at \$340,982,044 to 2017 at \$549,203,100.



#### C. Retail Sales Tax

Graph 3: College Place Sales Tax from Washington State Department of Revenue

The basic sales tax in College Place ha