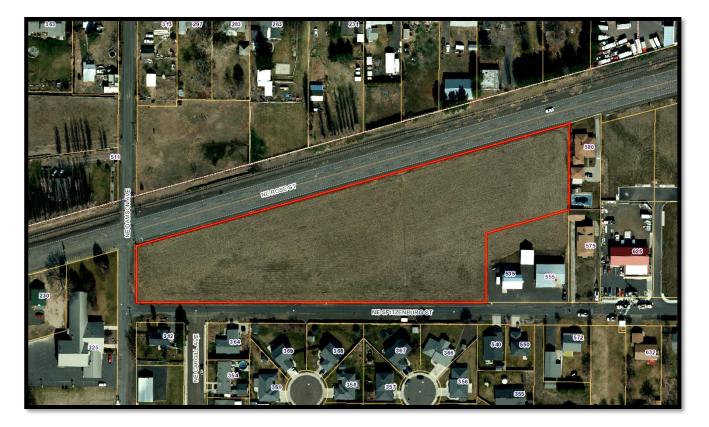

> Contact – David Corbett – 509-525-4110 / Email: david@lloydsinsurance.net

Outlet in front of Home Depot 0.22 acres General Commercial, Parcel #350725590103 Located on NE "C" St with excellent access to Myra Rd. Opportunity Zone