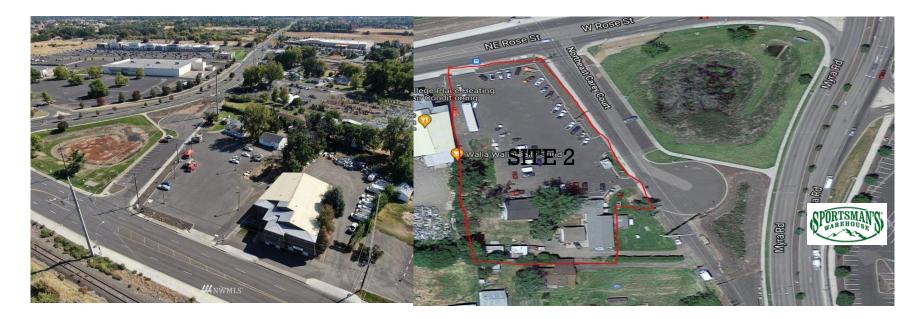

Southwest Corner of NE Rose St & Carey Ct 1.5 acres General Commercial, Parcel #350725522310 Located on NE Rose St with excellent access to Myra Rd. Opportunity Zone

Adjacent to Sportsman Warehouse, Ulta, Bed Bath & Beyond, Pet Smart, Marshalls, Ross, Famous Footwear, Valvoline, Home Depot