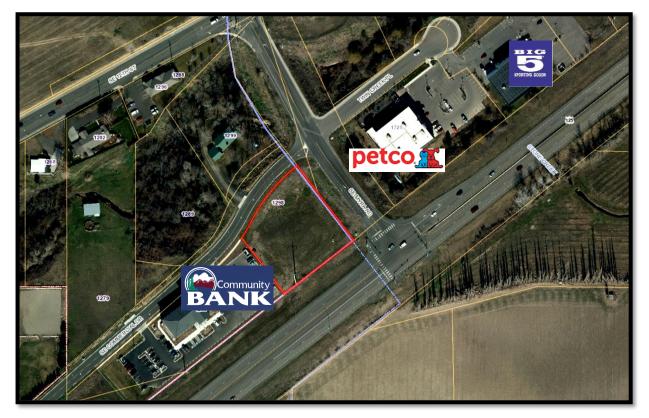

2.76 & 3.32 acres. Direct access to SR 125 w/signal, 1255 SE Commercial Drive Parcel # 350736060001, 350736410054 . Opportunity Zone

Excellent location for Auto Dealer Near Petco, Big 5 Sporting Goods, Walmart, Honda