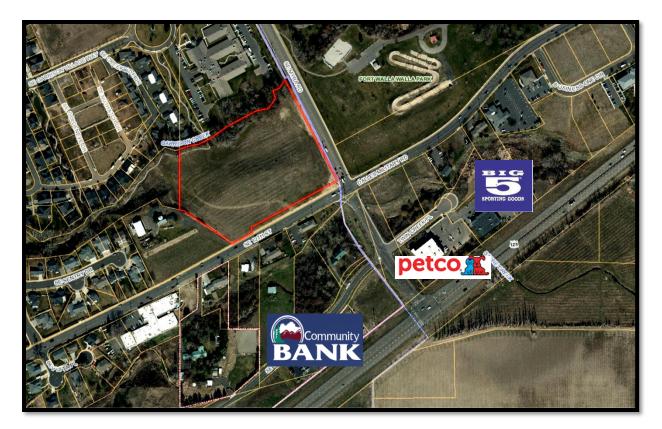

Contact – Tom Moran (509) 525-0804 / tmoran@communitybanknet.com

1.09 acres, Commercial Dr, SR 125 & Myra Road, 1279 SE Commercial Drive Parcel # 350731320075 . Opportunity Zone

Excellent location for Auto Dealer Near Sportsman Warehouse, Ulta, Bed Bath & Beyond, Pet Smart, Marshalls, Ross, Famous Footwear, Goodwill, Valvoline, Home Depot, Walmart, Honda Contact – Dave Corbett (509)-525-4110 / david@lloydsinsurance.net

2.76 & 3.32 acres. Direct access to SR 125 w/signal, 1255 SE Commercial Drive Parcel # 350736060001, 350736410054 . Opportunity Zone

Excellent location for Auto Dealer Near Petco, Big 5 Sporting Goods, Walmart, Honda