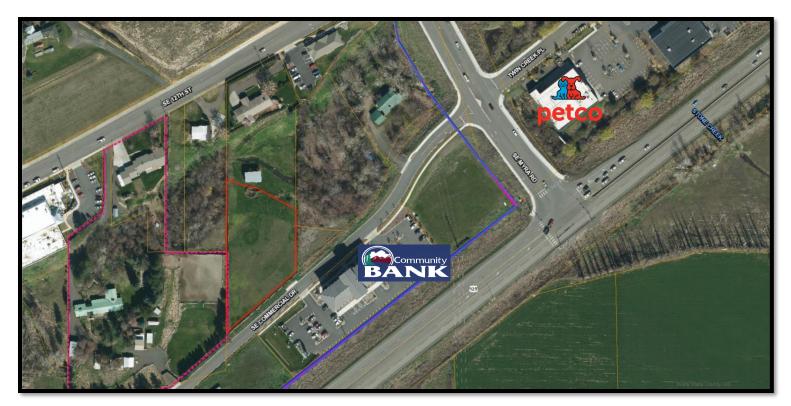

Contact – Tom Moran (509) 525-0804 / tmoran@communitybanknet.com

1.09 acres, Commercial Dr, SR 125 & Myra Road, 1279 SE Commercial Drive Parcel # 350731320075 . Opportunity Zone

Excellent location for Auto Dealer Near Sportsman Warehouse, Ulta, Bed Bath & Beyond, Pet Smart, Marshalls, Ross, Famous Footwear, Goodwill, Valvoline, Home Depot, Walmart, Honda Contact – Dave Corbett (509)-525-4110 / david@lloydsinsurance.net