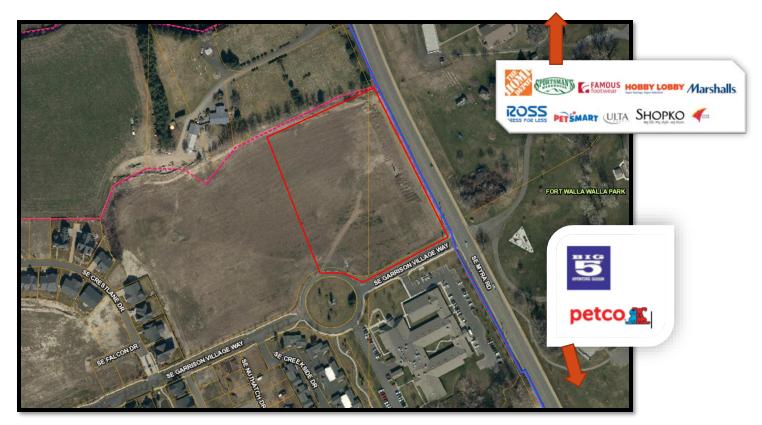

Contact — Bob Price 757-805-8198 / robertprice1@gmail.com

6.43 acres, Myra Road Frontage, across from Fort Walla Walla Park. Parcel # 350736110047, 360731220044 . Opportunity Zone

Sportsman Warehouse, ULTA, Bed Bath & Beyond, Pet Smart, Marshalls, Ross, Famous Footwear, Goodwill, Valvoline, Home Depot, Walmart, Honda

Contact — Bob & Natalie Rupar 509-529-6191 / Natalie.rupar@gmail.com

6.11 acres, Close to HWY 125, Corner of Myra Rd & SE 12<sup>th</sup> Parcel # 360731230060 . Opportunity Zone

Sportsman Warehouse, ULTA, Bed Bath & Beyond, Pet Smart, Marshalls, Ross, Famous Footwear, Goodwill, Valvoline, Home Depot, Walmart, Honda