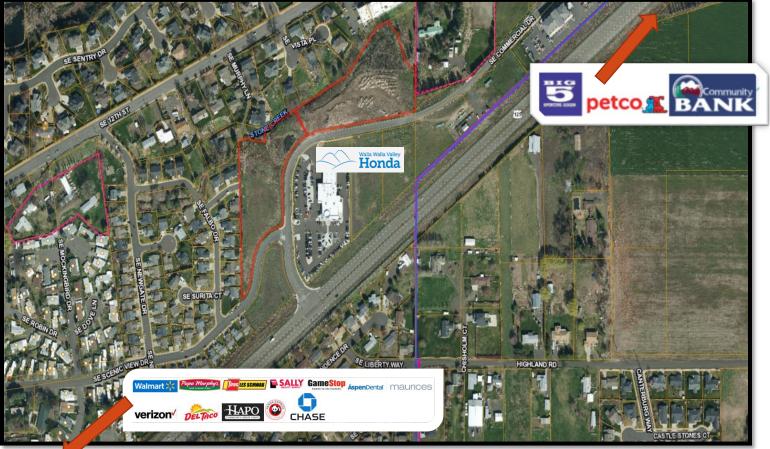

Contact — Bob & Natalie Rupar 509-529-6191 / Natalie.rupar@gmail.com

6.11 acres, Close to HWY 125, Corner of Myra Rd & SE 12<sup>th</sup> Parcel # 360731230060 . Opportunity Zone

Sportsman Warehouse, ULTA, Bed Bath & Beyond, Pet Smart, Marshalls, Ross, Famous Footwear, Goodwill, Valvoline, Home Depot, Walmart, Honda

Contact — Bob & Natalie Rupar (509)-529-6191 / <u>Natalie.rupar@gmail.com</u>

1.09 acres, Corner of SR 125 & Myra Road Parcel # 360731320069 . Opportunity Zone

**Excellent location for Auto Dealer** 

Near Sportsman Warehouse, Ulta, Bed Bath & Beyond, Pet Smart, Marshalls, Ross, Famous Footwear, Goodwill, Valvoline, Home Depot, Walmart, Honda