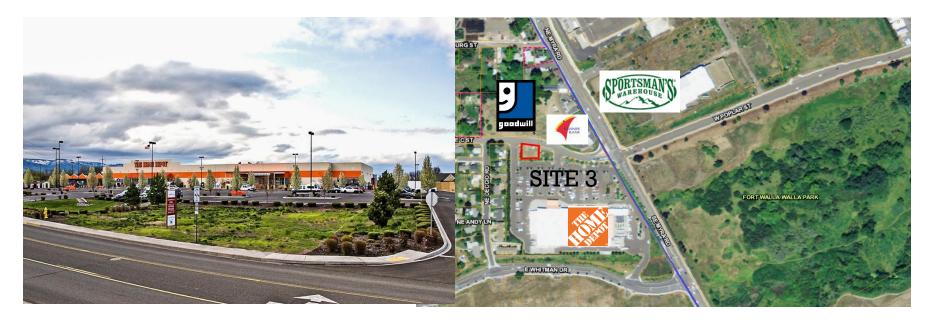

Village at Fort Walla Walla / SW Corner of Myrd Rd & Whitman Dr 33.23 acres General Commercial . Opportunity Zone Approximately 200,000 SF of Retail / Office Space Planning and Environmental Permitting Completed