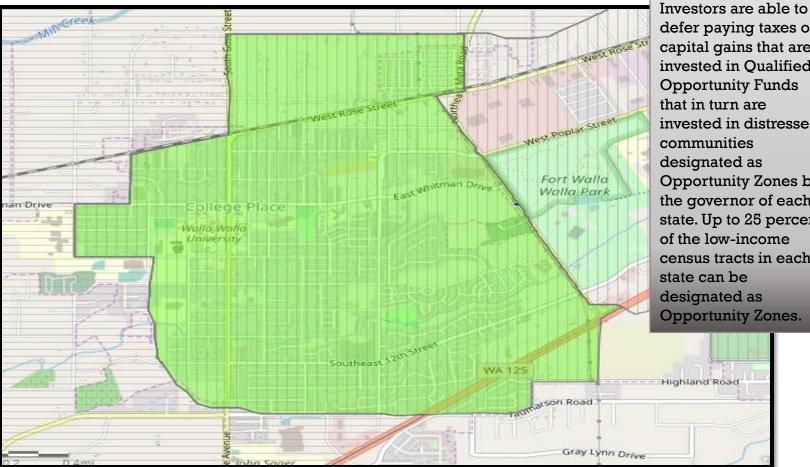

### **OPPORTUNITY ZONE COLLEGE PLACE IS AN OPPORTUNITY ZONE**

defer paying taxes on capital gains that are invested in Qualified **Opportunity Funds** that in turn are invested in distressed communities designated as **Opportunity Zones by** the governor of each state. Up to 25 percent of the low-income census tracts in each state can be designated as **Opportunity** Zones.

https://www.commerce.wa.gov/growingthe-economy/opportunity-zones/

4.54 and acre General Commercial, Parcel #350725522434 Located on NE Rose St. with good access to Myra Rd. Opportunity Zone

Contact Pauline S. Guglielmelli (509) 525-9057