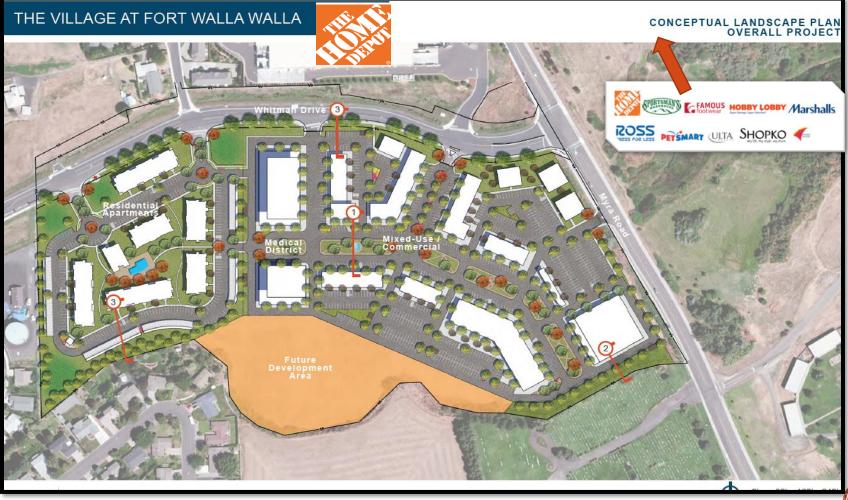

Village at Fort Walla Walla / SW Corner of Myrd Rd & Whitman Dr 33.23 acres General Commercial . Opportunity Zone Approximately 200,000 SF of Retail / Office Space Planning and Environmental Permitting Completed