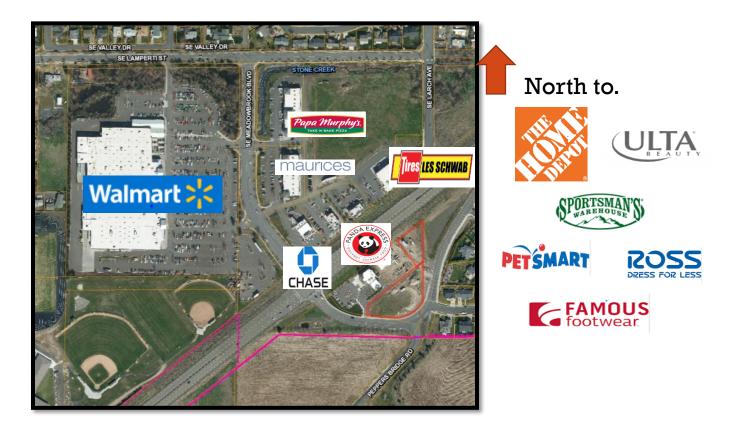

Contact - Randy McPherson (541) 746-2110 Broker - David Corbett (509)-525-4110 / david@lloydinsurance.net

0.95 & 0.36 ac, Adjacent to SR 125 w/signal. Parcel # 350601210093, 350601210095

Near Sportsman Warehouse, Game Stop, Papa Murphy's, Sally Beauty Supply, Del Taco, Famous Footwear, Verizon Wireless, Maurices, Walmart, Honda

Broker – Rob Ellsworth Ph: (509)-430-2378 Em: rob.ellsworth@svn.com

6.72 acres, Adjacent to SR 125 w/signal. / 1655 SE Meadowbrook Drive Parcel # 350601210090

Excellent Location for a Hotel, Retail, or Restaurants Contact – Travis Watts 509-386-0955 /travisw@cbfr.biz