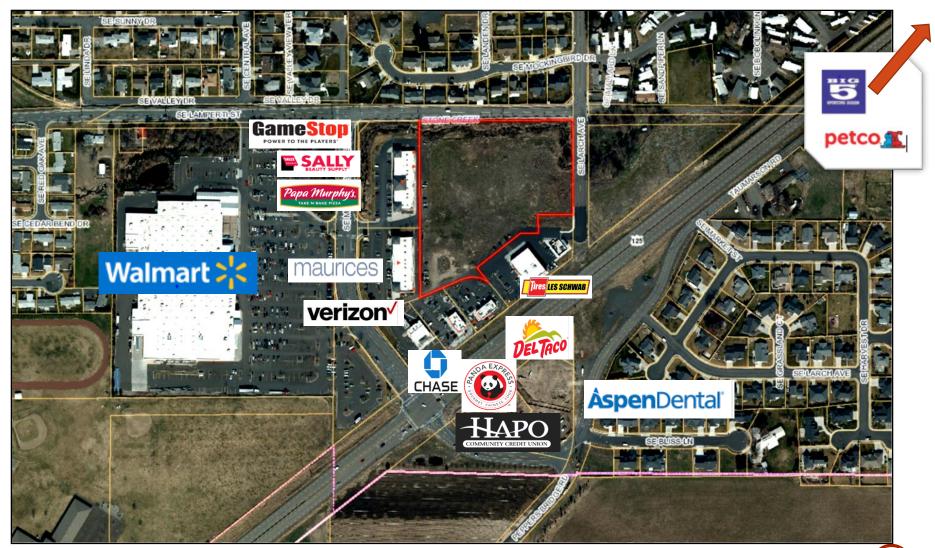

#### 27 acres, Near Intersection of SR 125 & College Avenue Parcel # 35060211002

Excellent Location for a Hotel Near Future Residential (300SFR) Near College Place High School, Wal-Mart, Les Schwab, HopThief Taphouse, Panda Express, Del-Taco

Contact — Michael McKeirnan 509-301-5341 / stonecreekdevelopment@Hotmail.com

0.43 acres, Close to Walla Walla University on College Avenue (Downtown) Parcel # 350736600506 . Opportunity Zone . 603 S. College Avenue