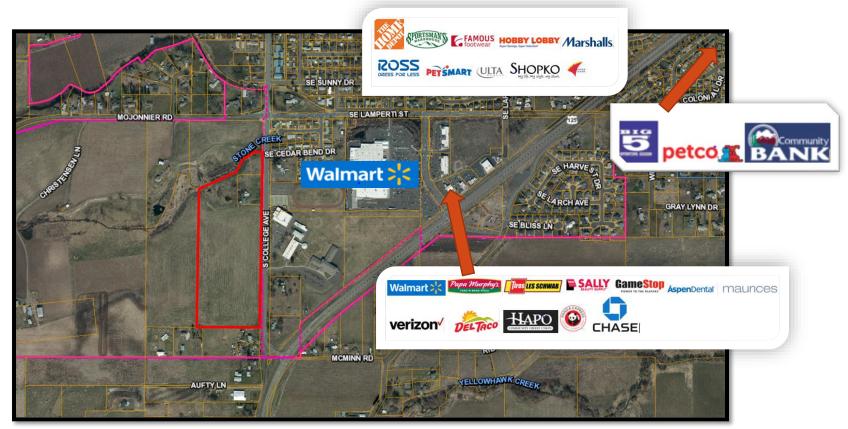

Southwest Corner of NE Rose St & Carey Ct 1.5 acres General Commercial, Parcel #350725522310 Located on NE Rose St with excellent access to Myra Rd. Opportunity Zone

Adjacent to Sportsman Warehouse, Ulta, Bed Bath & Beyond, Pet Smart, Marshalls, Ross, Famous Footwear, Valvoline, Home Depot

> Contact – David Corbett – 509-525-4110 / Email: david@lloydsinsurance.net

Outlet in front of Home Depot 0.22 acres General Commercial, Parcel #350725590103 Located on NE "C" St with excellent access to Myra Rd. Opportunity Zone

Adjacent to Sportsman Warehouse, Goodwill, Ulta, Bed Bath & Beyond, Pet Smart, Marshalls, Ross, Famous Footwear, Valvoline, Home Depot, Walmart, Honda

> Contact – Jayne DiDario – 509-956-6097 / jayne@wallawallasir.com

Contact — Bob Price 757-805-8198 / robertprice1@gmail.com

6.43 acres, Myra Road Frontage, across from Fort Walla Walla Park. Parcel # 350736110047, 360731220044 . Opportunity Zone

Sportsman Warehouse, ULTA, Bed Bath & Beyond, Pet Smart, Marshalls, Ross, Famous Footwear, Goodwill, Valvoline, Home Depot, Walmart, Honda

Contact — Bob & Natalie Rupar 509-529-6191 / Natalie.rupar@gmail.com

6.11 acres, Close to HWY 125, Corner of Myra Rd & SE 12<sup>th</sup> Parcel # 360731230060 . Opportunity Zone

Sportsman Warehouse, ULTA, Bed Bath & Beyond, Pet Smart, Marshalls, Ross, Famous Footwear, Goodwill, Valvoline, Home Depot, Walmart, Honda

Contact — Bob & Natalie Rupar (509)-529-6191 / <u>Natalie.rupar@gmail.com</u>

1.09 acres, Corner of SR 125 & Myra Road Parcel # 360731320069 . Opportunity Zone

**Excellent location for Auto Dealer** 

Near Sportsman Warehouse, Ulta, Bed Bath & Beyond, Pet Smart, Marshalls, Ross, Famous Footwear, Goodwill, Valvoline, Home Depot, Walmart, Honda

Contact – Tom Moran (509) 525-0804 / tmoran@communitybanknet.com

1.09 acres, Commercial Dr, SR 125 & Myra Road, 1279 SE Commercial Drive Parcel # 350731320075 . Opportunity Zone

Excellent location for Auto Dealer Near Sportsman Warehouse, Ulta, Bed Bath & Beyond, Pet Smart, Marshalls, Ross, Famous Footwear, Goodwill, Valvoline, Home Depot, Walmart, Honda Contact – Dave Corbett (509)-525-4110 / david@lloydsinsurance.net

2.76 & 3.32 acres. Direct access to SR 125 w/signal, 1255 SE Commercial Drive Parcel # 350736060001, 350736410054 . Opportunity Zone

Excellent location for Auto Dealer Near Petco, Big 5 Sporting Goods, Walmart, Honda

Contact - Randy McPherson (541) 746-2110 Broker - David Corbett (509)-525-4110 / david@lloydinsurance.net

0.95 & 0.36 ac, Adjacent to SR 125 w/signal. Parcel # 350601210093, 350601210095

Near Sportsman Warehouse, Game Stop, Papa Murphy's, Sally Beauty Supply, Del Taco, Famous Footwear, Verizon Wireless, Maurices, Walmart, Honda