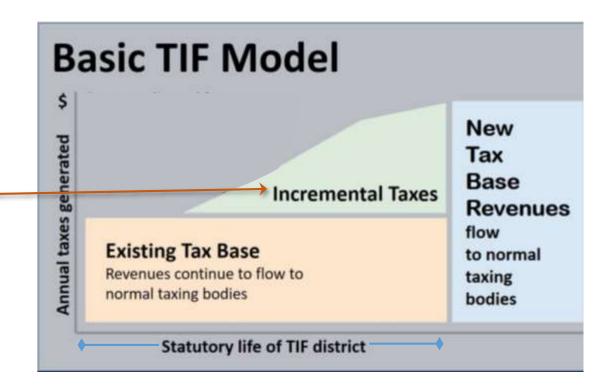

#### Model

Generally, TIF captures property taxes generated from the increased assessed valuation on the site that results from private development following infrastructure investment.

Washington State TIF law excludes State property tax and voter approved school levies.

Revenues from **REGULAR** property taxes assessed against the **Increment Value** only, are captured:

- ✓ To pay "public improvement costs"
- ✓ To repay bonds issued for "public improvements"