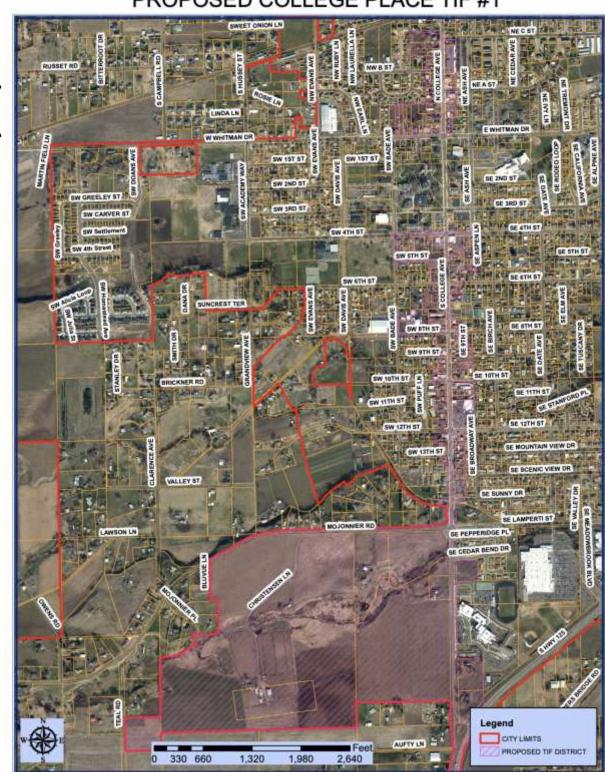

#### PROPOSED COLLEGE PLACE TIF #1

# Tax Increment Area (

• TIA: 259 Acres

• AV: \$43 Million