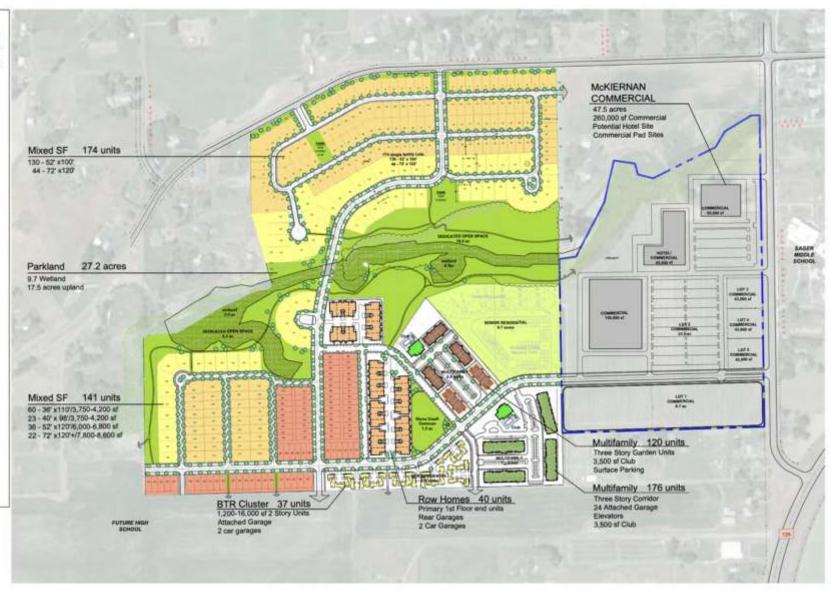

## Private Development

SITE INFORMATION:

Total Site Area 131.0 acres
Public R.O.W. 22.9 acres
Ded. Park Space 27.2 acres

Total Units 659

Residential Neighborhoods: Mixed Single Family North

52' x 100' Single Family 130
72' x 120' Single Family 44

Mixed Single Family South
35' x 110' Single Family 24
52' x 110' Single Family 58

72' x 120' Single Family 20
Townhome
Row Homes 50

Cottages Build to Rent 37

Market Multifamily
Elevator Apartments 176
Workforce Multifamily

Rental Apartments 120

Senior Village 8.5 acres

#### McKIERNAN PROPERTY:

Commercial

Lot 1 - 8.7 acres Lot 2 - 33.5 acres

Lot 3 - 1.0 acres

Lot 4 - 1.0 acres

Lot 5 - 1.0 acres