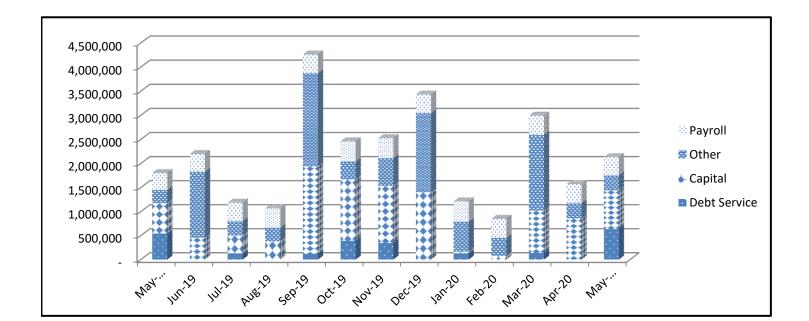

# **City of College Place**

Monthly Expenditure Analysis May-20

|        | Operatin | g Expenses |           |              |           |
|--------|----------|------------|-----------|--------------|-----------|
| Month  | Payroll  | Other      | Capital   | Debt Service | Total     |
| May-20 | 383,120  | 307,715    | 805,795   | 634,441      | 2,131,072 |
| Apr-20 | 402,735  | 312,597    | 856,415   | -            | 1,571,747 |
| Mar-20 | 401,199  | 1,573,004  | 876,327   | 140,484      | 2,991,014 |
| Feb-20 | 401,598  | 372,968    | 75,069    | -            | 849,636   |
| Jan-20 | 427,051  | 621,477    | 33,072    | 129,584      | 1,211,184 |
| Dec-19 | 389,977  | 1,634,293  | 1,403,220 | -            | 3,427,489 |
| Nov-19 | 416,777  | 572,484    | 1,189,537 | 344,700      | 2,523,498 |
| Oct-19 | 421,410  | 369,512    | 1,278,434 | 389,675      | 2,459,031 |
| Sep-19 | 394,353  | 1,924,267  | 1,822,251 | 118,914      | 4,259,785 |
| Aug-19 | 410,311  | 282,650    | 377,018   | -            | 1,069,979 |
| Jul-19 | 389,179  | 294,121    | 371,299   | 129,584      | 1,184,183 |
| Jun-19 | 373,630  | 1,369,593  | 452,622   | -            | 2,195,846 |
| May-19 | 355,249  | 270,500    | 634,088   | 540,972      | 1,800,810 |