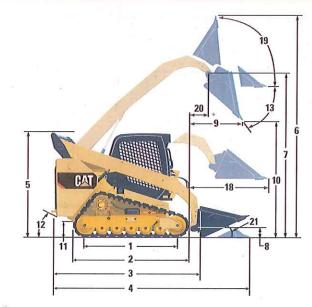

One (1) New Caterpillar Model: 420F2 HRC Backhoe Loader

| STOCK NUMBER: NM75888          | SERIAL NUMBER: TBA | YEAR: 2018 |             |
|--------------------------------|--------------------|------------|-------------|
|                                |                    | 94<br>24   |             |
| MACHINE SPECIFICATIONS         |                    | 道.<br>(27) |             |
| 420F2 BHL ST, TIER 4, HRC      |                    | 450-8448   | \$86,163.35 |
| LANE 2 - AVAILABLE FROM LEIC   | ESTER FACTORY      | *          | \$0.0       |
| LANE 3 - AVAILABLE FROM LEIC   | ESTER FACTORY      | 2          | \$0.0       |
| ONLY FOR USE WITH: AM-N and    | I PUERTO RICO      |            | \$0.0       |
| LANE 3 ORDER                   |                    | 0P-9003    | \$0.0       |
| STICK, EXTENDABLE, 14FT        |                    | 450-8730   | \$4,729.90  |
| PT, 4WD/2WS, AUTOSHIFT, LTC    |                    | 450-8627   | \$15,488.90 |
| ENGINE, 74.5KW,C4.4 ACERT, T4  | ١F                 | 450-8757   | \$6,932.45  |
| HYDRAULICS, MP, 6FCN/8BNK, S   | ST                 | 450-8530   | \$2,562.88  |
| PRODUCT LINK, CELLULAR, PL6    | 411                | 447-0049   | \$0.0       |
| CAB, DELUXE                    |                    | 450-8683   | \$8,231.65  |
| WORKLIGHTS (8) LED LAMPS       |                    | 491-6736   | \$857.68    |
| SEAT, DELUXE FABRIC            |                    | 433-4806   | \$903.35    |
| SEAT BELT, 3" SUSPENSION       |                    | 206-1748   | \$106.58    |
| AIR CONDITIONER, T4            |                    | 450-8715   | \$2,400.48  |
| TIRES, 340 80R18/500 70R24, MX |                    | 320-2384   | \$2,410.63  |
| COUNTERWEIGHT, 1015 LBS        |                    | 337-9696   | \$1,730.58  |
| STABILIZER PADS, FLIP-OVER     |                    | 9R-6007    | \$328.86    |
| BUCKET-MP, 1.3 CYD             | 27                 | 337-7436   | \$6,876.63  |
| CUTTING EDGE, TWO PIECE        |                    | 9R-5321    | \$335.97    |
| BUCKET-HD, 24", 6.2 CFT        |                    | 219-3387   | \$1,708.25  |
| COUPLER, PG, HYDR.D.LOCK, BI   | F                  | 485-5303   | \$4,024.48  |
|                                |                    |            |             |

#### STANDARD EQUIPMENT

CONSIST NOTE - THIS LISTING IS A GENERAL DESCRIPTION - OF A 420F2 BACKHOE LOADER EQUIPPED WITH - THE LOWEST CHARGE ITEMS. -

BOOMS, STICKS AND LINKAGES - 14'4" Center pivot excavator style - backhoe - Pilot operated joystick hydraulic - controls with pattern changer valve - Pilot operated stabilizer controls - Boom transport lock - Swing transport lock - Street pads stabilizer shoes - Anti-drift hydraulics - (Boom, Stick and E-Stick) - Cat Cushion Swing(tm) system - Bucket level indicator - Lift cylinder brace - Return-to-dig (auto bucket positioner) - Self-leveling loader with single lever - control - Transmission neutralizer switch - Single Tilt Loader