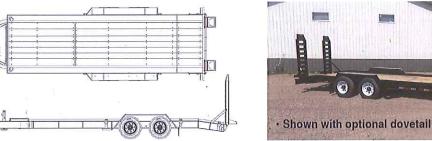

### PART I – SUBMITTING DEPARTMENT: RETURN TO **BOC OFFICE@co.curry.or.us**

PROPOSED AGENDA ITEM TITLE: Authorize Roadmaster to purchase with Signatory Authority \$177k Cat 420F2 Backhoe Loader with Pavement Breaker, Trench Compactor and trailer

FILES ATTACHED:

(1) Backhoe Loader Quote \$147,377.34

(2) Trailer Quote \$28,975.20

(3)

**INSTRUCTIONS ONCE SIGNED:** 

□ No Additional Activity Required OR

□ File with County Clerk

Name:

One (1) New Caterpillar Model: 420F2 HRC Backhoe Loader

| STOCK NUMBER: NM75888          | SERIAL NUMBER: TBA | YEAR: 2018 |             |
|--------------------------------|--------------------|------------|-------------|
|                                |                    | 94<br>24   |             |
| MACHINE SPECIFICATIONS         |                    | 道.<br>(27) |             |
| 420F2 BHL ST, TIER 4, HRC      |                    | 450-8448   | \$86,163.35 |
| LANE 2 - AVAILABLE FROM LEIC   | ESTER FACTORY      | *          | \$0.0       |
| LANE 3 - AVAILABLE FROM LEIC   | ESTER FACTORY      | 2          | \$0.0       |
| ONLY FOR USE WITH: AM-N and    | I PUERTO RICO      |            | \$0.0       |
| LANE 3 ORDER                   |                    | 0P-9003    | \$0.0       |
| STICK, EXTENDABLE, 14FT        |                    | 450-8730   | \$4,729.90  |
| PT, 4WD/2WS, AUTOSHIFT, LTC    |                    | 450-8627   | \$15,488.90 |
| ENGINE, 74.5KW,C4.4 ACERT, T4  | ١F                 | 450-8757   | \$6,932.45  |
| HYDRAULICS, MP, 6FCN/8BNK, S   | ST                 | 450-8530   | \$2,562.88  |
| PRODUCT LINK, CELLULAR, PL6    | 411                | 447-0049   | \$0.0       |
| CAB, DELUXE                    |                    | 450-8683   | \$8,231.65  |
| WORKLIGHTS (8) LED LAMPS       |                    | 491-6736   | \$857.68    |
| SEAT, DELUXE FABRIC            |                    | 433-4806   | \$903.35    |
| SEAT BELT, 3" SUSPENSION       |                    | 206-1748   | \$106.58    |
| AIR CONDITIONER, T4            |                    | 450-8715   | \$2,400.48  |
| TIRES, 340 80R18/500 70R24, MX |                    | 320-2384   | \$2,410.63  |
| COUNTERWEIGHT, 1015 LBS        |                    | 337-9696   | \$1,730.58  |
| STABILIZER PADS, FLIP-OVER     |                    | 9R-6007    | \$328.86    |
| BUCKET-MP, 1.3 CYD             | 27                 | 337-7436   | \$6,876.63  |
| CUTTING EDGE, TWO PIECE        |                    | 9R-5321    | \$335.97    |
| BUCKET-HD, 24", 6.2 CFT        |                    | 219-3387   | \$1,708.25  |
| COUPLER, PG, HYDR.D.LOCK, BI   | F                  | 485-5303   | \$4,024.48  |
|                                |                    |            |             |