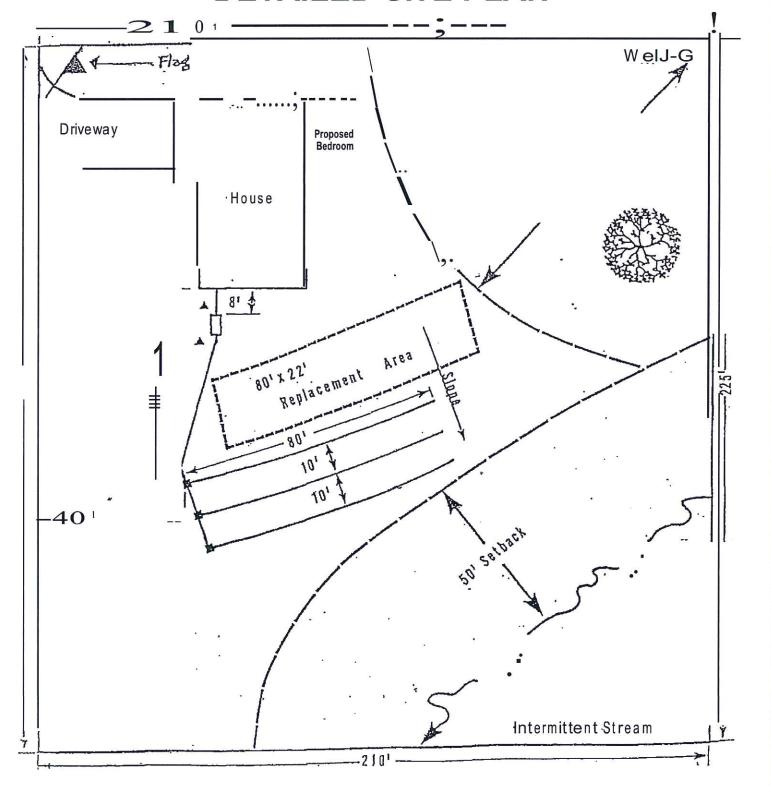

#### Items required to process your application:

- 1. Application form and fee: Please make sure your <u>application</u> is complete. Incomplete applications cannot be accepted and will be returned.
- 2. Vicinity/ Locator map: Please provide your address or specific GPS coordinates and a link to the Google map. On large parcels or in remote areas where the site is difficult to find, please upload to your application record a drawing that shows how to find your site and provide flagging at the entrance to your property.
- 3. A tax lot map obtained from the local county assessor's or planning department. Tax Lot maps are <u>online</u>.
- 4. <u>Statement of Site Status</u>: To be signed by the property owner or applicant, certifying there have been no changes at the site since DEQ performed the original site evaluation.
- 5. <u>Land Use Compatibility Statement or County planning approval:</u> This must be approved and signed by your county and/or city planning department.
- 6. **Notice Authorizing Representative form:** Required if someone other than the property owner is. submitting the application
- 7. <u>Detailed Construction/ Installation Plan Equal Distribution:</u>
  Detailed Construction/ Installation Plan Serial Distribution:
  - Your Site Evaluation Report shows the approved drainfield location, the approved area as
    described in your site evaluation report and other construction details.
  - Draw a site plan, from actual measurements, that shows the location of all buildings, roads, driveways, property lines, easements, springs, wells, lakes, ponds, rivers, streams, water lines, drainage areas and other physical features. Make sure you show the location of the septic tank, distribution box or drop boxes, disposal lines and drainfield.
  - The person installing the septic system should use a transit or laser level to provide the following
    measurements: the elevations of the building sewer line, the inlet and outlet of the septic tank and
    the distribution box or drop boxes. Also include the number and length of the disposal trenches
    and show the replacement/repair area.
  - If your approved system requires a pump, please upload or provide a pump curve (hydraulic profile) for each pump and a cross section of the septic tank.
  - If your approved system is a sand filter, please upload or provide a pump curve (hydraulic profile)
    for each pump, a cross section of the septic tank, and sand filter plans, top and side views, and
    current sieve analyses.
- 8. Submit a completed service contract with a certified maintenance provider with your Construction/ Installation permit application for the following types of septic systems: sand filter, pressurized distribution, alternative treatment technology, or re-circulating gravel filter.

## **DETAILED SITE PLAN**

### SITE PLAN