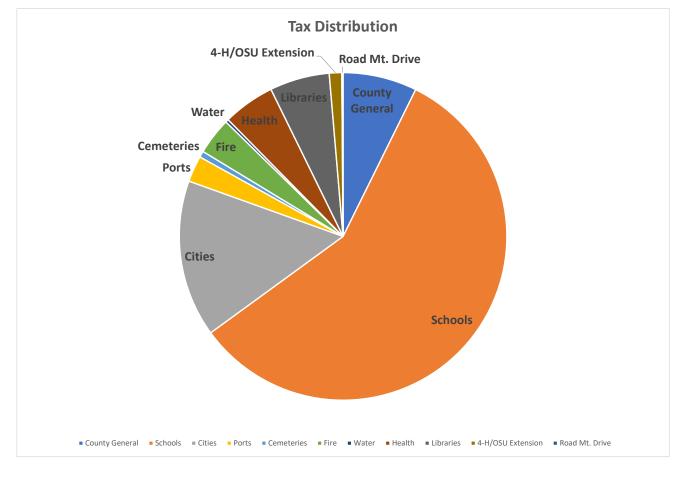

#### **Tax Distribution by Type**

| County General          | 2,165,144.50  | 7.31%   |
|-------------------------|---------------|---------|
| Schools                 | 17,074,760.81 | 57.67%  |
| Cities                  | 4,589,359.21  | 15.50%  |
| Ports                   | 766,366.89    | 2.59%   |
| Cemeteries              | 178,935.49    | 0.60%   |
| Fire                    | 1,078,988.59  | 3.64%   |
| Water                   | 89,886.39     | 0.30%   |
| Health                  | 1,517,342.66  | 5.12%   |
| Libraries               | 1,747,515.30  | 5.90%   |
| 4-H/OSU Extension       | 364,998.18    | 1.23%   |
| Road Mt. Drive          | 35,330.69     | 0.12%   |
|                         |               |         |
| Curry Co. Tax Collectio | 29,608,628.71 | 100.00% |