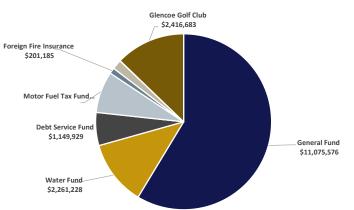

#### **CASH BALANCES**

For Calendar Year 2021 Period Ending: 07/31/2021

Village of Glencoe

|                                            |                                                                   | July                 |                      |                |
|--------------------------------------------|-------------------------------------------------------------------|----------------------|----------------------|----------------|
|                                            | Institution                                                       | Beginning Balance    | Ending Balance       | Change         |
| General Fund                               |                                                                   |                      |                      |                |
| General Deposits                           | North Shore Community Bank                                        | 2,980,082            | 2,811,861            | (168,221)      |
| General Investment                         | US Bank/PMA Investment                                            | 5,159,068            | 5,159,068            | -              |
| Disbursement Fund                          | North Shore Community Bank                                        | 110,000              | 110,000              | -              |
| MaxSafe Mutual Fund                        | North Shore Community Bank                                        | 1,068,832            | 1,068,850            | 18             |
| Treasurer's Pool                           | Illinois Funds                                                    | 740,846              | 24,536               | (716,310)      |
| Investment Pool                            | Illinois Metropolitan Investment Fd                               | 1,900,169            | 1,901,261            | 1,093          |
| Water Fund                                 |                                                                   | -                    | -                    | -              |
| General Deposits                           | North Shore Community Bank                                        | 818,238              | 1,496,354            | 678,116        |
| Investment Pool                            | Illinois Metropolitan Investment Fd                               | 764,759              | 764,875              | 116            |
| Debt Service Fund                          |                                                                   | -                    | -                    | -              |
| Debt Service Fund                          |                                                                   | -                    | -                    | -              |
| General Deposits                           | North Shore Community Bank                                        | 1,152,174            | 1,149,929            | (2,245)        |
| Capital Projects Fund                      |                                                                   | -                    | -                    | -              |
| Investment Pool                            | Illinois Metropolitan Investment Fd                               | 545,607              | 545,690              | 83             |
| General Deposits                           | North Shore Community Bank                                        | (325,948)            | (332,816)            | (6,868)        |
| General Investment                         | US Bank/PMA Investment                                            | 140,002              | 7,172,421            | 7,032,419      |
| Motor Fuel Tax Fund                        |                                                                   | -                    | -                    | -              |
| General Deposits                           | North Shore Community Bank                                        | -<br>1,339,415       | -<br>1,426,456       | -<br>87,041    |
| Treasurer's Pool                           | Illinois Funds                                                    |                      |                      | ,              |
| Treasurer's Pool                           | lilinois Funds                                                    | 70,224               | 11,277               | (58,947)       |
| Foreign Fire Insurance<br>General Deposits | North Shore Community Bank                                        | -<br>201,185         | -<br>201,185         | -<br>0         |
| Washington Place Special S                 |                                                                   |                      |                      | -              |
| General Deposits                           | North Shore Community Bank                                        | 8,319                | 8,319                | -              |
| Glencoe Golf Club                          |                                                                   |                      |                      | -              |
| General Deposits<br>Investment Pool        | North Shore Community Bank<br>Illinois Metropolitan Investment Fd | 2,233,164<br>224,363 | 2,416,683<br>224,492 | 183,519<br>129 |
| Grand Total                                |                                                                   | \$ 19,130,497        | \$ 26,160,440        | \$ 7,029,943   |