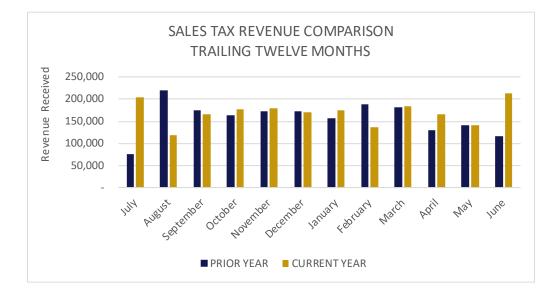

Staff will continue to monitor this revenue and report back as revenue is collected from the State.

• Sales tax is *trending higher than prior year-to-date by \$231,383* and is at 80.1% of budget. As a reminder, sales taxes are received on a three-month lag from the time a sale occurs. Sales that occurred in April 2021 were reflected in the Village's July 2021 receipts. The strength of our local economy is reflected in the very strong performance seen in sales tax receipts across all collection areas.

- Places for Eating Tax (PFET), the one percent (1%) PFET commenced in January 2021. The PFET is charged on all food and beverages prepared for immediate consumption and is remitted to the Village on the 20th of the month following the month of sales. To date, the Village has received \$91,773, which is trending well above budget for the year (at 127.5% of budget). Staff will continue to monitor and report on this new revenue in future reports; again, this highlights the strength of our local economy, especially restaurants and caterers.
- Personal Property Replacement Tax (PPRT) *is \$52,425 higher than prior year-to-date of \$81,658,* which represents 130.5% of budget. The Illinois Municipal League (IML) had estimated that local governments may see this revenue drop as much as 20-25% during the State's Fiscal Year 2021, which did not occur. We will continue to monitor and report on any significant changes in this revenue.
- Utility Tax (including electric and natural gas) *is trending higher than prior year-to-date by \$62,284.* It is important to note that these revenues are subject to variability in seasonal temperatures from year to year and are dependent on the usage of heating and cooling systems.
- Permit revenue total to date *was \$545,744 more than the prior fiscal year of \$517,926 when aggregating all permit revenue,* which 78.9% of budget. Building permits alone are \$250,454 more than prior fiscal year of \$719,602. This revenue category is largely dependent on timing of construction activity, but construction activity remains very strong. It is expected that construction in the Forest Edge subdivision may not commence until the fourth quarter; revenues therefore will likely not be generated from permits until early 2022. Staff will continue to monitor and report on this revenue.

For the month of July, there are a few other items to note:

• Sales Taxes for the month of July (*April 2021 collections*) are higher for both the prior year and expected monthly budget. The table below reflects the difference between receipts from this year and prior year. The July receipt is significantly higher than last year, which reflects the recovery seen in our local economy and the overall strength of our business districts.

| Sales Tax Month                | Actual<br>Receipts | Prior Year | % Change |
|--------------------------------|--------------------|------------|----------|
| July 2020 (April sales)        | 75,059             | 165,934    | -54.77%  |
| August 2020 (May sales)        | 119,601            | 184,136    | -35.05%  |
| September 2020 (June sales)    | 165,437            | 175,412    | -5.69%   |
| October 2020 (July sales)      | 178,424            | 164,010    | 8.79%    |
| November 2020 (August sales)   | 180,685            | 173,231    | 4.30%    |
| December 2020 (Sept. sales)    | 170,242            | 172,491    | -1.30%   |
| January 2021 (October sales)   | 174,268            | 156,961    | 11.03%   |
| February 2021 (November sales) | 137,547            | 187,965    | -26.82%  |
| March 2021 (December sales)    | 185,219            | 181,212    | 2.21%    |
| April 2021 (January sales)     | 165,028            | 131,196    | 25.79%   |
| May 2021 (February sales)      | 142,069            | 141,518    | 0.39%    |
| June 2021 (March sales)        | 212,833            | 116,343    | 82.94%   |
| July 2021 (April sales)        | 204,671            | 75,059     | 172.68%  |