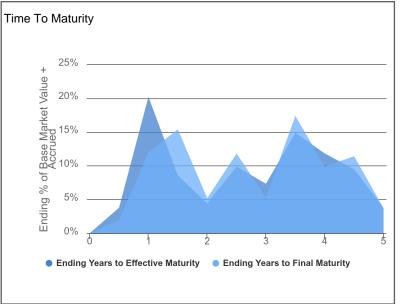

rent<br>Total Budget | MTD Activity | YTD Activity | Budget<br>Remaining |
|--------------------------|--------------------------|-------------------------|--------------|--------------|---------------------|
| 100 - GENERAL FUND       | 14,140,607               | 14,140,607              | 974,696      | 8,014,806    | 6,125,802           |
| 200 - WATER FUND         | 1,697,155                | 1,697,155               | 109,507      | 944,487      | 752,668             |
| 270 - GLENCOE GOLF CLUB  | 1,096,673                | 1,096,673               | 94,216       | 555,554      | 541,119             |
| Total Surplus (Deficit): | 16,934,435               | 16,934,435              | 1,178,418    | 9,514,846    |                     |



### Glencoe Dashboard 2

07/01/2021 - 07/31/2021





| Field                    | Value        |
|--------------------------|--------------|
| Book Value + Accrued     | 5,186,347.36 |
| Net Unrealized Gain/Loss | 58,948.28    |
| Market Value + Accrued   | 5,245,295.64 |
|                          |              |





| Risk Metric                 | Portfolio | Index | Difference |
|-----------------------------|-----------|-------|------------|
| Duration                    | 2.625     | 2.639 | -0.014     |
| Years to Final Maturity     | 2.598     | 2.721 | -0.123     |
| Years to Effective Maturity | 2.495     | 2.721 | -0.226     |
| Yield                       | -1.824    | 0.324 | -2.148     |
| Average Credit Rating       | AA+       | AAA   |            |
|                             |           |       |            |

Footnote