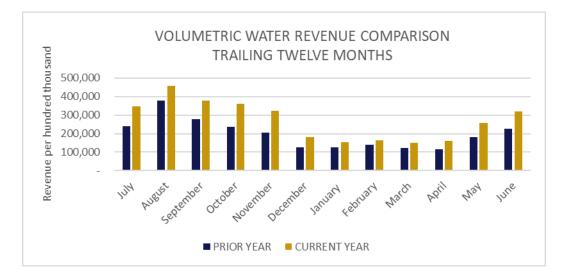

#### Revenues

Revenue performance in the Water Fund is generally as expected. Total revenues are \$2,841,301 *lower* than prior year-to-date revenue of \$4,672,373. The large difference is primarily attributable to \$3 million in bond proceeds received last year at this time. As discussed at last month's Finance Committee meeting, this month's volumetric numbers show an increase of \$104,861 over the monthly collection from last year in July, owing to increased consumption from the very dry conditions the Village experienced this spring and early summer.

<sup>1</sup> Please note, the prior year column has been updated to reflect the prior calendar year (January-December), not the fiscal year (March-December).

Receipt of volumetric water charges are directly tied to water usage; therefore, it is highly subject to volatility, as it relates to weather and corresponding irrigation patterns.

- Volumetric Water Revenue continues to perform strong compared to actual receipts this time last year and is performing essentially on target for the year. The Village's water meter replacement program is now nearly complete and will continue to provide more accurate water usage; we believe that this has positively impacted revenues along with new Calendar Year 2021 rates.
- **Building Permit Revenue** is above both budget and last year's revenue at this time. This revenue is largely dependent on the timing of permit activity. Staff expects this revenue to continue strong performance in the coming months.
- **Parking Fees** dropped drastically after the Governor's initial stay at home order in 2020 and have remained at record-low levels. We have seen modest improvements, but this revenue will remain difficult to predict.
- The distribution of **Personal Property Replacement Tax** (PPRT) for the month of July was received. This revenue continues to perform strong despite dim predictions last year, and year-to-date receipts already exceed the full fiscal year's budget. We will continue to monitor and report on this revenue as we see additional changes.
- Given the current estimates and actual receipts for July all fund balance reserves are projected to remain positive and well above fund balance targets and are within all stipulated ranges.
- **ARPA (American Rescue Plan Act)** funds have been applied for, and the Village should see its first installment within the next 30-60 days. The current total allotment is \$1.2 million, and the first installment should be approximately \$600,000.