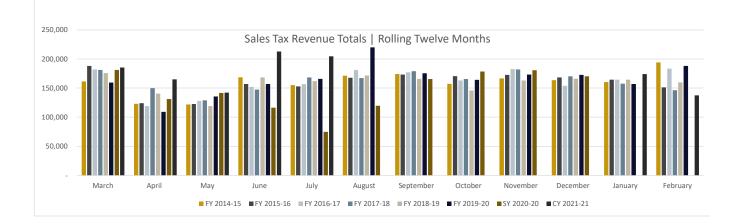

For the month of July, there are a few other items to note:

• Sales Taxes for the month of July (*April 2021 collections*) are higher for both the prior year and expected monthly budget. The table below reflects the difference between receipts from this year and prior year. The July receipt is significantly higher than last year, which reflects the recovery seen in our local economy and the overall strength of our business districts.

| Sales Tax Month                | Actual<br>Receipts | Prior Year | % Change |
|--------------------------------|--------------------|------------|----------|
| July 2020 (April sales)        | 75,059             | 165,934    | -54.77%  |
| August 2020 (May sales)        | 119,601            | 184,136    | -35.05%  |
| September 2020 (June sales)    | 165,437            | 175,412    | -5.69%   |
| October 2020 (July sales)      | 178,424            | 164,010    | 8.79%    |
| November 2020 (August sales)   | 180,685            | 173,231    | 4.30%    |
| December 2020 (Sept. sales)    | 170,242            | 172,491    | -1.30%   |
| January 2021 (October sales)   | 174,268            | 156,961    | 11.03%   |
| February 2021 (November sales) | 137,547            | 187,965    | -26.82%  |
| March 2021 (December sales)    | 185,219            | 181,212    | 2.21%    |
| April 2021 (January sales)     | 165,028            | 131,196    | 25.79%   |
| May 2021 (February sales)      | 142,069            | 141,518    | 0.39%    |
| June 2021 (March sales)        | 212,833            | 116,343    | 82.94%   |
| July 2021 (April sales)        | 204,671            | 75,059     | 172.68%  |