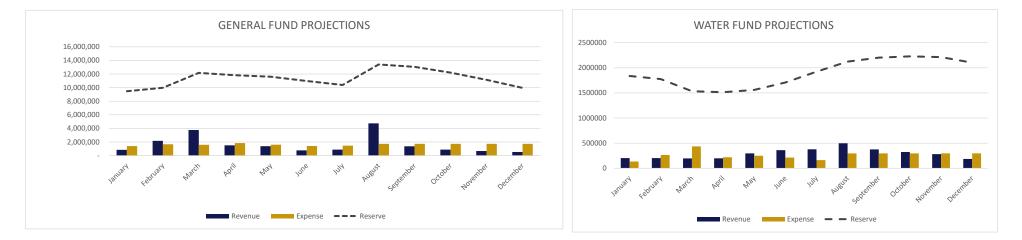

#### CASH FLOW PROJECTIONS, REVENUE AND RESERVE MONITORING

As discussed at the Village Board and Finance Committee Meetings, staff created financial reporting and projection tools to ensure that the Village is able to respond appropriately and promptly to any declining revenue streams or irregularities in the frequency of collection. Based on feedback from the Village Board, the cash flow projections, revenue and reserve monitoring reflect actual and projected activity in the General, Water, Motor Fuel Tax and Capital Projects Funds. Also included are performances against budget and the prior year, and the resulting impact of current revenues and expenditures on projected reserve balances.

The **Total Revenue Impact** row on the General, Water and Motor Fuel Tax revenue projection charts reflects the overall projected impact of revenue fluctuations (based on both actual receipts and projections) for the year. As mentioned earlier, we have updated the calculation of this row to reflect the true cash flow impact to Village reserves. Based on the most current information available, a revenue surplus of \$475,524 over budget is projected for the General Fund. The increase to the revenue is attributable to the strong performance of building permits, sales tax and income tax distributions. The overall projection of both revenues and expenditures anticipates a drawdown of fund reserves of

approximately \$1.2 million, which is consistent with the Calendar Year 2021 Budget plan; however, if revenues continue to perform as well as they have, that drawdown may likewise be reduced.

The Water Fund is consistently showing volumetric revenue above projected monthly budget amounts. To date the Total Revenue impact shows a surplus revenue of \$362,941 over budget.