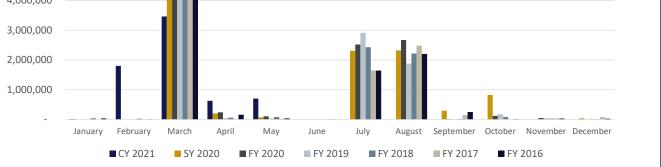

For the month of July, there are a few other items to note:

• Sales Taxes for the month of July (*April 2021 collections*) are higher for both the prior year and expected monthly budget. The table below reflects the difference between receipts from this year and prior year. The July receipt is significantly higher than last year, which reflects the recovery seen in our local economy and the overall strength of our business districts.

| Sales Tax Month                | Actual<br>Receipts | Prior Year | % Change |
|--------------------------------|--------------------|------------|----------|
| July 2020 (April sales)        | 75,059             | 165,934    | -54.77%  |
| August 2020 (May sales)        | 119,601            | 184,136    | -35.05%  |
| September 2020 (June sales)    | 165,437            | 175,412    | -5.69%   |
| October 2020 (July sales)      | 178,424            | 164,010    | 8.79%    |
| November 2020 (August sales)   | 180,685            | 173,231    | 4.30%    |
| December 2020 (Sept. sales)    | 170,242            | 172,491    | -1.30%   |
| January 2021 (October sales)   | 174,268            | 156,961    | 11.03%   |
| February 2021 (November sales) | 137,547            | 187,965    | -26.82%  |
| March 2021 (December sales)    | 185,219            | 181,212    | 2.21%    |
| April 2021 (January sales)     | 165,028            | 131,196    | 25.79%   |
| May 2021 (February sales)      | 142,069            | 141,518    | 0.39%    |
| June 2021 (March sales)        | 212,833            | 116,343    | 82.94%   |
| July 2021 (April sales)        | 204,671            | 75,059     | 172.68%  |