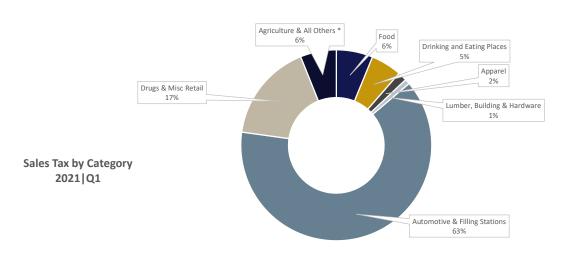

Staff will continue to monitor this revenue and report back as revenue is collected from the State.

• Sales tax is *trending higher than prior year-to-date by \$231,383* and is at 80.1% of budget. As a reminder, sales taxes are received on a three-month lag from the time a sale occurs. Sales that occurred in April 2021 were reflected in the Village's July 2021 receipts. The strength of our local economy is reflected in the very strong performance seen in sales tax receipts across all collection areas.