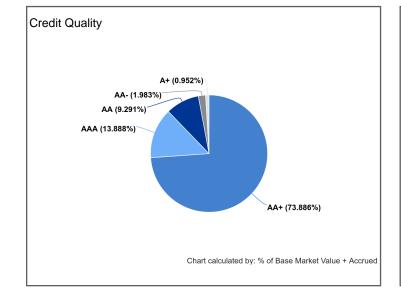

,140,607              | 974,696      | 8,014,806    | 6,125,802           |
| 200 - WATER FUND         | 1,697,155                | 1,697,155               | 109,507      | 944,487      | 752,668             |
| 270 - GLENCOE GOLF CLUB  | 1,096,673                | 1,096,673               | 94,216       | 555,554      | 541,119             |
| Total Surplus (Deficit): | 16,934,435               | 16,934,435              | 1,178,418    | 9,514,846    |                     |



### Glencoe Dashboard 2

07/01/2021 - 07/31/2021





| Field                    | Value        |
|--------------------------|--------------|
| Book Value + Accrued     | 5,186,347.36 |
| Net Unrealized Gain/Loss | 58,948.28    |
| Market Value + Accrued   | 5,245,295.64 |
|                          |              |





| Risk Metric                 | Portfolio | Index | Difference |
|-----------------------------|-----------|-------|------------|
| Duration                    | 2.625     | 2.639 | -0.014     |
| Years to Final Maturity     | 2.598     | 2.721 | -0.123     |
| Years to Effective Maturity | 2.495     | 2.721 | -0.226     |
| Yield                       | -1.824    | 0.324 | -2.148     |
| Average Credit Rating       | AA+       | AAA   |            |
|                             |           |       |            |

Footnote: 1

## Village of Glencoe (190297)



Calendar Year 2021

#### **General Fund Projections**

Beginning Fund Balance \$ 10,025,067 (1)

|                               |                          |                 | ACTUAL           |                 |         |