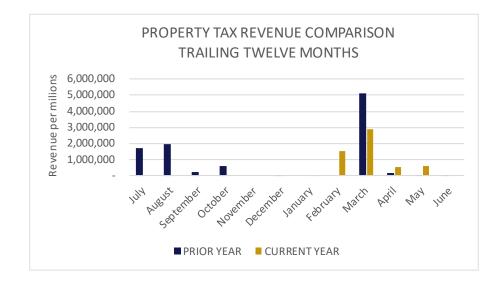

• **Property taxes** are *trending lower from prior year-to-date by \$1,706,838* and remains at 51.6% of this year's budget as there were no distributions for the month of July. Property taxes are received throughout the year, but the largest concentration of receipts typically occurs around the timing of the two billing installments, normally issued in January and July.

As previously noted, the first installment of Calendar Year 2021 property tax payments was due on March 1; however, penalties were waived through May 3, 2021. This change generated similar patterns as those experienced in 2020, in which approximately 20% of our residents took advantage of the extended due date.

Cook County has posted second installment property tax bills on Thursday, August 12 and will mail them or around August 20, 2021, with a due date of October 1, 2021. This is approximately two months later than normal owing to disputes at the County, which have been resolved. The Village should see tax levy resources come in beginning in September. Once that takes place, the trending will no longer be downward but should be at approximately 94% collection rate.

While property tax is the Village's largest revenue source, staff is not concerned at this time about the delay of receipt of these funds, as the Village's cash position is strong.

• State income tax is *trending higher than prior year-to-date by \$214,242* and is at 88.5% of budget. As a reminder, the State of Illinois' Fiscal Year 2021 Budget included a partially scaled back reduction in Local Government Distributive Funds (LGDF) distributions, which was a positive step in the restoration of this funding source. Unfortunately, the State's current revenue sharing formula still falls short of the full allocation to which municipalities were originally entitled; however, the LGDF rate for the State Fiscal Year 2022 will remain flat with no new cuts.