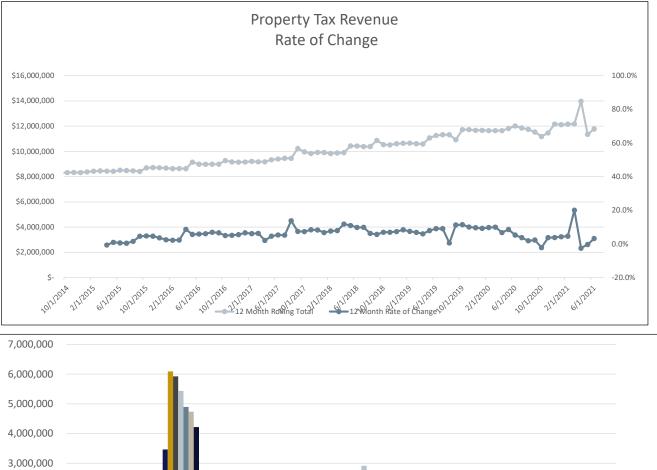

• **Property taxes** are *trending lower from prior year-to-date by \$1,706,838* and remains at 51.6% of this year's budget as there were no distributions for the month of July. Property taxes are received throughout the year, but the largest concentration of receipts typically occurs around the timing of the two billing installments, normally issued in January and July.

As previously noted, the first installment of Calendar Year 2021 property tax payments was due on March 1; however, penalties were waived through May 3, 2021. This change generated similar patterns as those experienced in 2020, in which approximately 20% of our residents took advantage of the extended due date.

Cook County has posted second installment property tax bills on Thursday, August 12 and will mail them or around August 20, 2021, with a due date of October 1, 2021. This is approximately two months later than normal owing to disputes at the County, which have been resolved. The Village should see tax levy resources come in beginning in September. Once that takes place, the trending will no longer be downward but should be at approximately 94% collection rate.

While property tax is the Village's largest revenue source, staff is not concerned at this time about the delay of receipt of these funds, as the Village's cash position is strong.

• State income tax is *trending higher than prior year-to-date by \$214,242* and is at 88.5% of budget. As a reminder, the State of Illinois' Fiscal Year 2021 Budget included a partially scaled back reduction in Local Government Distributive Funds (LGDF) distributions, which was a positive step in the restoration of this funding source. Unfortunately, the State's current revenue sharing formula still falls short of the full allocation to which municipalities were originally entitled; however, the LGDF rate for the State Fiscal Year 2022 will remain flat with no new cuts.