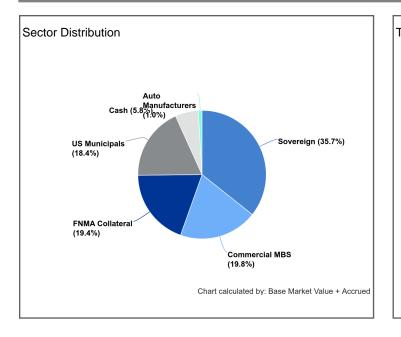

urrent<br>Total Budget | MTD Activity | YTD Activity | Budget<br>Remaining |
|--------------------------|--------------------------|-------------------------|--------------|--------------|---------------------|
| 100 - GENERAL FUND       | 14,140,607               | 14,140,607              | 974,696      | 8,014,806    | 6,125,802           |
| 200 - WATER FUND         | 1,697,155                | 1,697,155               | 109,507      | 944,487      | 752,668             |
| 270 - GLENCOE GOLF CLUB  | 1,096,673                | 1,096,673               | 94,216       | 555,554      | 541,119             |
| Total Surplus (Deficit): | 16,934,435               | 16,934,435              | 1,178,418    | 9,514,846    |                     |



### Glencoe Dashboard 2

07/01/2021 - 07/31/2021





| Field                    | Value        |
|--------------------------|--------------|
| Book Value + Accrued     | 5,186,347.36 |
| Net Unrealized Gain/Loss | 58,948.28    |
| Market Value + Accrued   | 5,245,295.64 |
|                          |              |





| Risk Metric                 | Portfolio | Index | Difference |
|-----------------------------|-----------|-------|------------|
| Duration                    | 2.625     | 2.639 | -0.014     |
| Years to Final Maturity     | 2.598     | 2.721 | -0.123     |
| Years to Effective Maturity | 2.495     | 2.721 | -0.226     |
| Yield                       | -1.824    | 0.324 | -2.148     |
| Average Credit Rating       | AA+       | AAA   |            |
|                             |           |       |            |

Footno