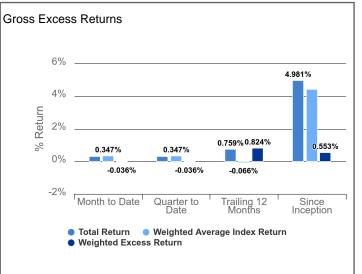

40,607              | 974,696      | 8,014,806    | 6,125,802           |
| 200 - WATER FUND         | 1,697,155                | 1,697,155               | 109,507      | 944,487      | 752,668             |
| 270 - GLENCOE GOLF CLUB  | 1,096,673                | 1,096,673               | 94,216       | 555,554      | 541,119             |
| Total Surplus (Deficit): | 16,934,435               | 16,934,435              | 1,178,418    | 9,514,846    |                     |



### Glencoe Dashboard 2

07/01/2021 - 07/31/2021





| Field                    | Value        |
|--------------------------|--------------|
| Book Value + Accrued     | 5,186,347.36 |
| Net Unrealized Gain/Loss | 58,948.28    |
| Market Value + Accrued   | 5,245,295.64 |
|                          |              |





| Risk Metric                 | Portfolio | Index | Difference |
|-----------------------------|-----------|-------|------------|
| Duration                    | 2.625     | 2.639 | -0.014     |
| Years to Final Maturity     | 2.598     | 2.721 | -0.123     |
| Years to Effective Maturity | 2.495     | 2.721 | -0.226     |
| Yield                       | -1.824    | 0.324 | -2.148     |
| Average Credit Rating       | AA+       | AAA   |            |
|                             |           |       |            |

Footnote: 1

## Village of Glencoe (190297)



Calendar Year 2021

#### **General Fund Projections**

Beginning Fund Balance \$ 10,025,067 (1)

|                               |                          |                 | ACTUAL           |                 |         |