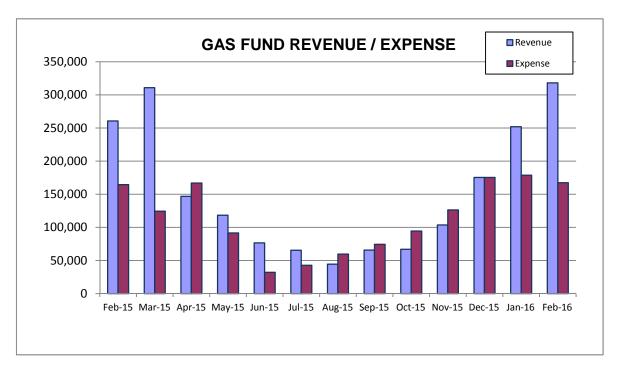

<u>Golf Fund (Exhibit III)</u> – The Golf Fund is showing annual memberships and annual cart fees collected for the 2016 season.

<u>Utility Operations (Exhibit V - VIII)</u> — The graph below shows gas usage compared against the same period over the last 3 years.

## CITY OF HESSTON GAS COMPARISON OF ACTUAL TO BUDGET For the Second Month Ended February 29, 2016

| ACCOUNT             | ANNUAL<br>BUDGET | CURRENT<br>MONTH | YTD<br>ACTUAL | % OF<br>BUDGET | AVAILABLE<br>BUDGET |
|---------------------|------------------|------------------|---------------|----------------|---------------------|
| REVENUE:            |                  |                  |               |                |                     |
| Gas Fees & Sales    | 2,512,000        | 318,131          | 570,186       | 22.7%          | 1,941,814           |
| Less: Gas Purchases | 1,700,000        | 138,644          | 289,872       | 17.1%          | 1,410,128           |
| NET GAS MARGIN      | 812,000          | 179,487          | 280,315       | 34.5%          | 531,685             |
| EXPENDITURES:       |                  |                  |               |                |                     |
| Personnel           | 289,749          | 21,749           | 44,991        | 15.5%          | 244,758             |
| Contractual         | 42,050           | 2,754            | 5,914         | 14.1%          | 36,136              |
| Commodities         | 30,500           | 1,967            | 3,087         | 10.1%          | 27,413              |
| Capital Outlay      | 17,000           | 2,274            | 2,274         | 13.4%          | 14,726              |
| Reimbursements      | 0                | 0                | 0             | 0.0%           | 0                   |
| Transfers           | 595,000          | 0                | 0             | 0.0%           | 595,000             |
| TOTAL EXPENDITURES  | 974,299          | 28,744           | 56,267        | 5.8%           | 918,032             |
| NET GAIN/(LOSS)     | (162,299)        | 150,743          | 224,048       | -72.4%         | (386,347)           |