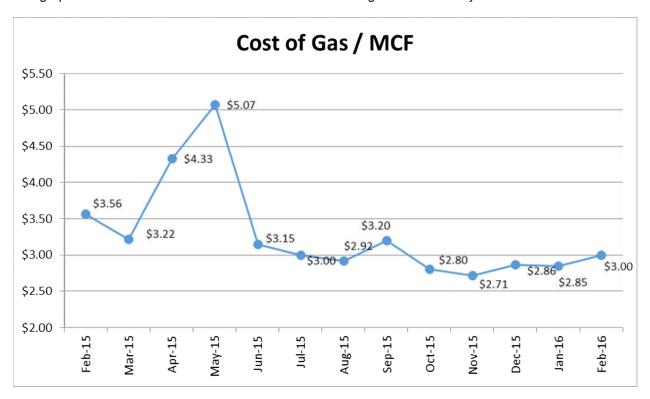

The graph below shows the fluctuation in the cost of natural gas over the last year:

The graph below shows water usage compared against the same period over the last 3 years.

Revolving Loan (Exhibit IX) – The City has five active revolving loans. The fund has a balance of \$72,290 available for new loans.