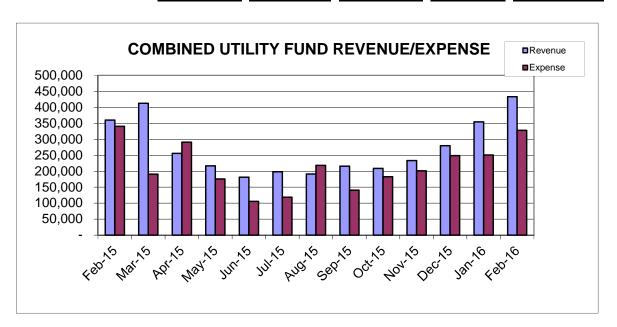

### CITY OF HESSTON COMBINED UTILITY FUND COMPARISON OF ACTUAL TO BUDGET For the Second Month Ended February 29, 2016

| ACCOUNT              | ANNUAL<br>BUDGET | CURRENT<br>MONTH | YTD<br>ACTUAL | % OF<br>BUDGET | AVAILABLE<br>BUDGET |
|----------------------|------------------|------------------|---------------|----------------|---------------------|
| GAS                  |                  |                  |               |                |                     |
| Revenue              | 2,512,000        | 318,131          | 570,186       | 22.7%          | 1,941,814           |
| Expenditures         | 2,674,299        | 167,388          | 346,139       | 12.9%          | 2,328,160           |
| NET GAIN/(LOSS)      | (162,299)        | 150,743          | 224,048       | -138.0%        | (386,347)           |
| <u>WATER</u>         |                  |                  |               |                |                     |
| Revenue              | 736,795          | 35,353           | 52,338        | 7.1%           | 684,457             |
| Expenditures         | 917,517          | 29,832           | 67,268        | 7.3%           | 850,249             |
| NET GAIN/(LOSS)      | (180,722)        | 5,521            | (14,929)      | 8.3%           | (165,793)           |
| SEWER                |                  |                  |               |                |                     |
| Revenue              | 742,533          | 63,510           | 132,703       | 17.9%          | 609,830             |
| Expenditures         | 733,560          | 115,902          | 136,868       | 18.7%          | 596,692             |
| NET GAIN/(LOSS)      | 8,973            | (52,392)         | (4,165)       | -46.4%         | 13,138              |
| REFUSE               |                  |                  |               |                |                     |
| Revenue              | 199,063          | 16,130           | 32,325        | 16.2%          | 166,738             |
| Expenditures         | 188,215          | 14,832           | 28,520        | 15.2%          | 159,695             |
| NET GAIN/(LOSS)      | 10,848           | 1,298            | 3,805         | 35.1%          | 7,043               |
|                      |                  |                  |               |                |                     |
| <b>COMBINED FUND</b> |                  |                  |               |                |                     |
| Revenue              | 4,190,391        | 433,123          | 787,553       | 18.8%          | 3,402,838           |
| Expenditures         | 4,513,591        | 327,954          | 578,794       | 12.8%          | 3,934,797           |
| NET GAIN/(LOSS)      | (323,200)        | 105,170          | 208,758       | -64.6%         | (531,958)           |