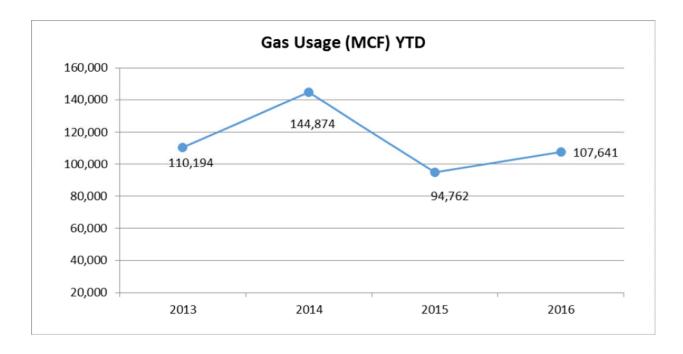

<u>Golf Fund (Exhibit III)</u> – The Golf Fund is showing annual memberships and annual cart fees collected for the 2016 season.

<u>Utility Operations (Exhibit V - VIII)</u> — The graph below shows gas usage compared against the same period over the last 3 years.