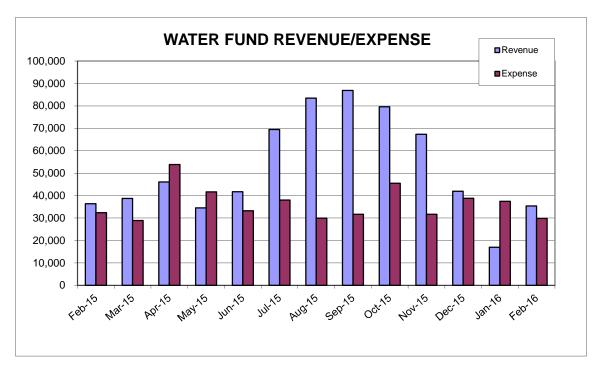

## CITY OF HESSTON WATER COMPARISON OF ACTUAL TO BUDGET For the Second Month Ended February 29, 2016

| ACCOUNT            | ANNUAL<br>BUDGET | CURRENT<br>MONTH | YTD<br>ACTUAL | % OF<br>BUDGET | AVAILABLE<br>BUDGET |
|--------------------|------------------|------------------|---------------|----------------|---------------------|
| REVENUE:           |                  |                  |               |                |                     |
| Water Fees & Sales | 736,795          | 35,353           | 52,338        | 7.1%           | 684,457             |
| EXPENDITURES:      |                  |                  |               |                |                     |
| Personnel          | 291,482          | 21,627           | 44,748        | 15.4%          | 246,734             |
| Contractual        | 115,300          | 6,336            | 16,298        | 14.1%          | 99,002              |
| Commodities        | 52,250           | 1,868            | 6,221         | 11.9%          | 46,029              |
| Capital Outlay     | 20,000           | 0                | 0             | 0.0%           | 20,000              |
| Reimbursements     | 0                | 0                | 0             | 0.0%           | 0                   |
| Transfers          | 438,485          | 0                | 0             | 0.0%           | 438,485             |
|                    |                  |                  |               |                |                     |
| TOTAL EXPENDITURES | 917,517          | 29,832           | 67,268        | 7.3%           | 850,249             |
| NET GAIN/(LOSS)    | (180,722)        | 5,521            | (14,929)      | 1210.5%        | (165,793)           |