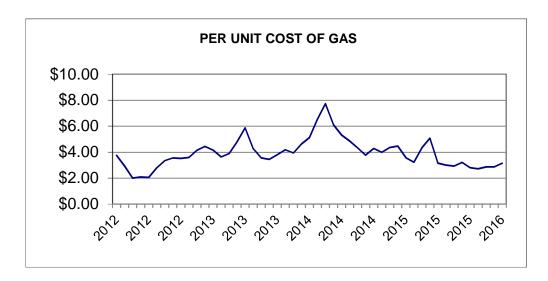

The graph below shows the fluctuation in the cost of natural gas over the last year:

The graph below shows water usage compared against the same period over the last 3 years.

Revolving Loan (Exhibit IX) – The City has five active revolving loans. The fund has a balance of \$72,290 available for new loans.