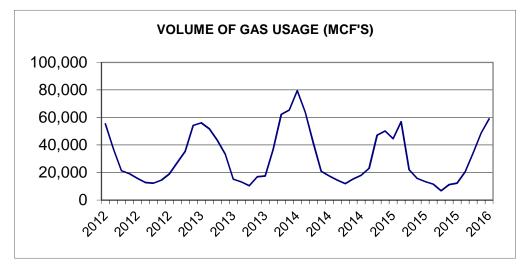

<u>Golf Fund (Exhibit III)</u> – The Golf Fund is showing annual memberships and annual cart fees collected for the 2016 season.

<u>Utility Operations (Exhibit V - VIII)</u> — The graph below shows gas usage compared against the same period over the last 3 years.