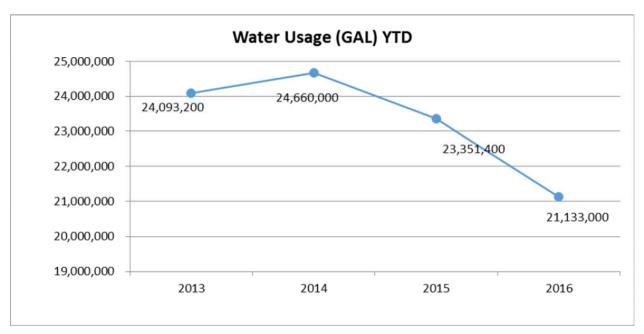

The graph below shows the fluctuation in the cost of natural gas over the last year:

The graph below shows water usage compared against the same period over the last 3 years.

Revolving Loan (Exhibit IX) – The City has five active revolving loans. The fund has a balance of \$72,290 available for new loans.