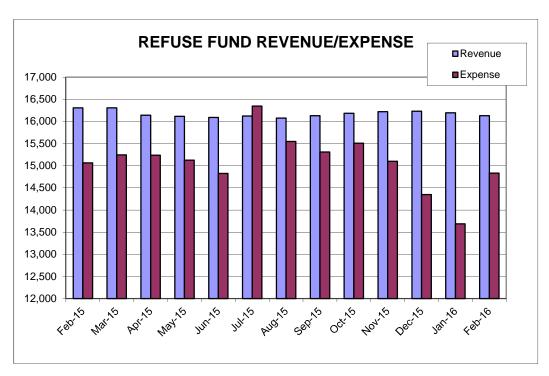

## CITY OF HESSTON REFUSE COMPARISON OF ACTUAL TO BUDGET For the Second Month Ended February 29, 2016

| ACCOUNT                         | ANNUAL<br>BUDGET | CURRENT MONTH | YTD<br>ACTUAL | % OF<br>BUDGET | AVAILABLE<br>BUDGET |
|---------------------------------|------------------|---------------|---------------|----------------|---------------------|
| REVENUE:<br>Refuse Fees & Sales | 199,063          | 16,130        | 32,325        | 16.2%          | 166,738             |
| EXPENDITURES:                   |                  |               |               |                |                     |
| Contractual<br>Transfers        | 188,215<br>0     | 14,832<br>0   | 28,520<br>0   | 15.2%<br>0.0%  | 159,695<br>0        |
| Hansiers                        |                  |               |               | 0.0%           |                     |
| TOAL EXPENDITURES               | 188,215          | 14,832        | 28,520        | 15.2%          | 159,695             |
| NET GAIN/(LOSS)                 | 10,848           | 1,298         | 3,805         | 35.1%          | 7,043               |