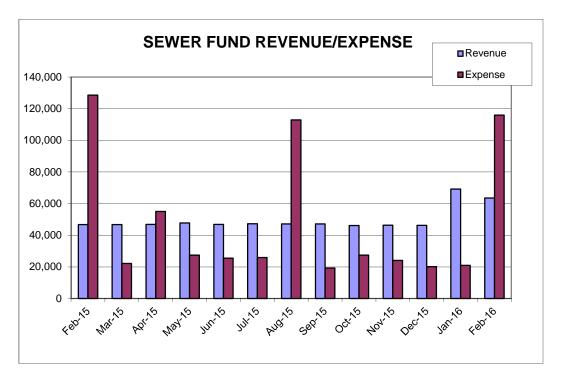

## CITY OF HESSTON SEWER COMPARISON OF ACTUAL TO BUDGET For the Second Month Ended February 29, 2016

| ACCOUNT            | ANNUAL<br>BUDGET | CURRENT<br>MONTH | YTD<br>ACTUAL | % OF<br>BUDGET | AVAILABLE<br>BUDGET |
|--------------------|------------------|------------------|---------------|----------------|---------------------|
| REVENUE:           |                  |                  |               |                |                     |
| Sewer Fees & Sales | 742,533          | 63,510           | 132,703       | 17.9%          | 609,830             |
| EXPENDITURES:      |                  |                  |               |                |                     |
| Personnel          | 187,823          | 13,820           | 28,011        | 14.9%          | 159,812             |
| Contractual        | 113,700          | 9,043            | 15,463        | 13.6%          | 98,237              |
| Commodities        | 21,250           | 363              | 718           | 3.4%           | 20,532              |
| Capital Outlay     | 210,787          | 92,677           | 92,677        | 44.0%          | 118,110             |
| Reimbursements     | 0                | 0                | 0             | 0.0%           | 0                   |
| Transfers          | 200,000          | 0                | 0             | 0.0%           | 200,000             |
|                    |                  |                  |               |                |                     |
| TOAL EXPENDITURES  | 733,560          | 115,902          | 136,868       | 18.7%          | 596,692             |
|                    |                  |                  |               |                |                     |
| NET GAIN/(LOSS)    | 8,973            | (52,392)         | (4,165)       | -46.4%         | 13,138              |
|                    |                  |                  |               |                |                     |

## CITY OF HESSTON REFUSE COMPARISON OF ACTUAL TO BUDGET For the Second Month Ended February 29, 2016

| ACCOUNT                         | ANNUAL<br>BUDGET | CURRENT MONTH | YTD<br>ACTUAL | % OF<br>BUDGET | AVAILABLE<br>BUDGET |
|---------------------------------|------------------|---------------|---------------|----------------|---------------------|
| REVENUE:<br>Refuse Fees & Sales | 199,063          | 16,130        | 32,325        | 16.2%          | 166,738             |
| EXPENDITURES:                   |                  |               |               |                |                     |
| Contractual<br>Transfers        | 188,215<br>0     | 14,832<br>0   | 28,520<br>0   | 15.2%<br>0.0%  | 159,695<br>0        |
| Hansiers                        |                  |               |               | 0.0%           |                     |
| TOAL EXPENDITURES               | 188,215          | 14,832        | 28,520        | 15.2%          | 159,695             |
| NET GAIN/(LOSS)                 | 10,848           | 1,298         | 3,805         | 35.1%          | 7,043               |