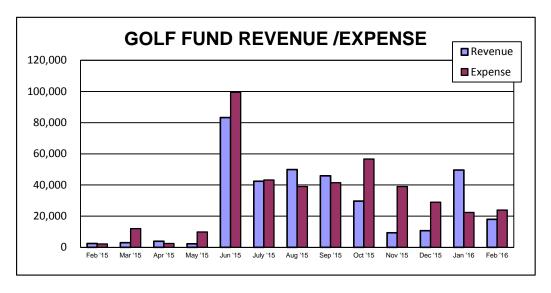

<u>Golf Fund (Exhibit III)</u> – The Golf Fund is showing annual memberships and annual cart fees collected for the 2016 season.

<u>Utility Operations (Exhibit V - VIII)</u> — The graph below shows gas usage compared against the same period over the last 3 years.