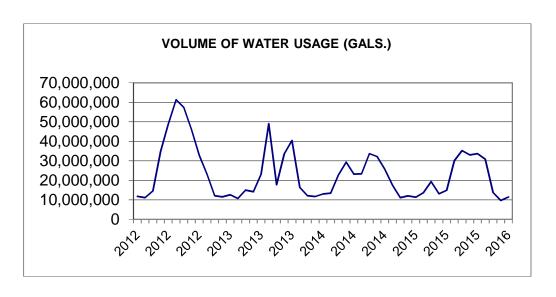

The graph below shows the fluctuation in the cost of natural gas over the last year:

The graph below shows water usage compared against the same period over the last 3 years.

Revolving Loan (Exhibit IX) – The City has five active revolving loans. The fund has a balance of \$72,290 available for new loans.