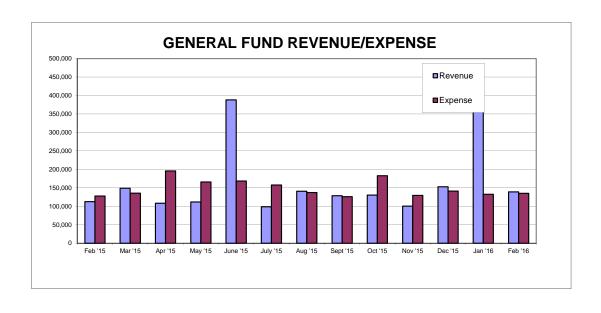

Operating Expenses to Budget (Exhibit I) – All fund have started the year within budget.

<u>General Fund (Exhibit II)</u> – The General Fund shows the first and largest distribution of property taxes from the County for the year.