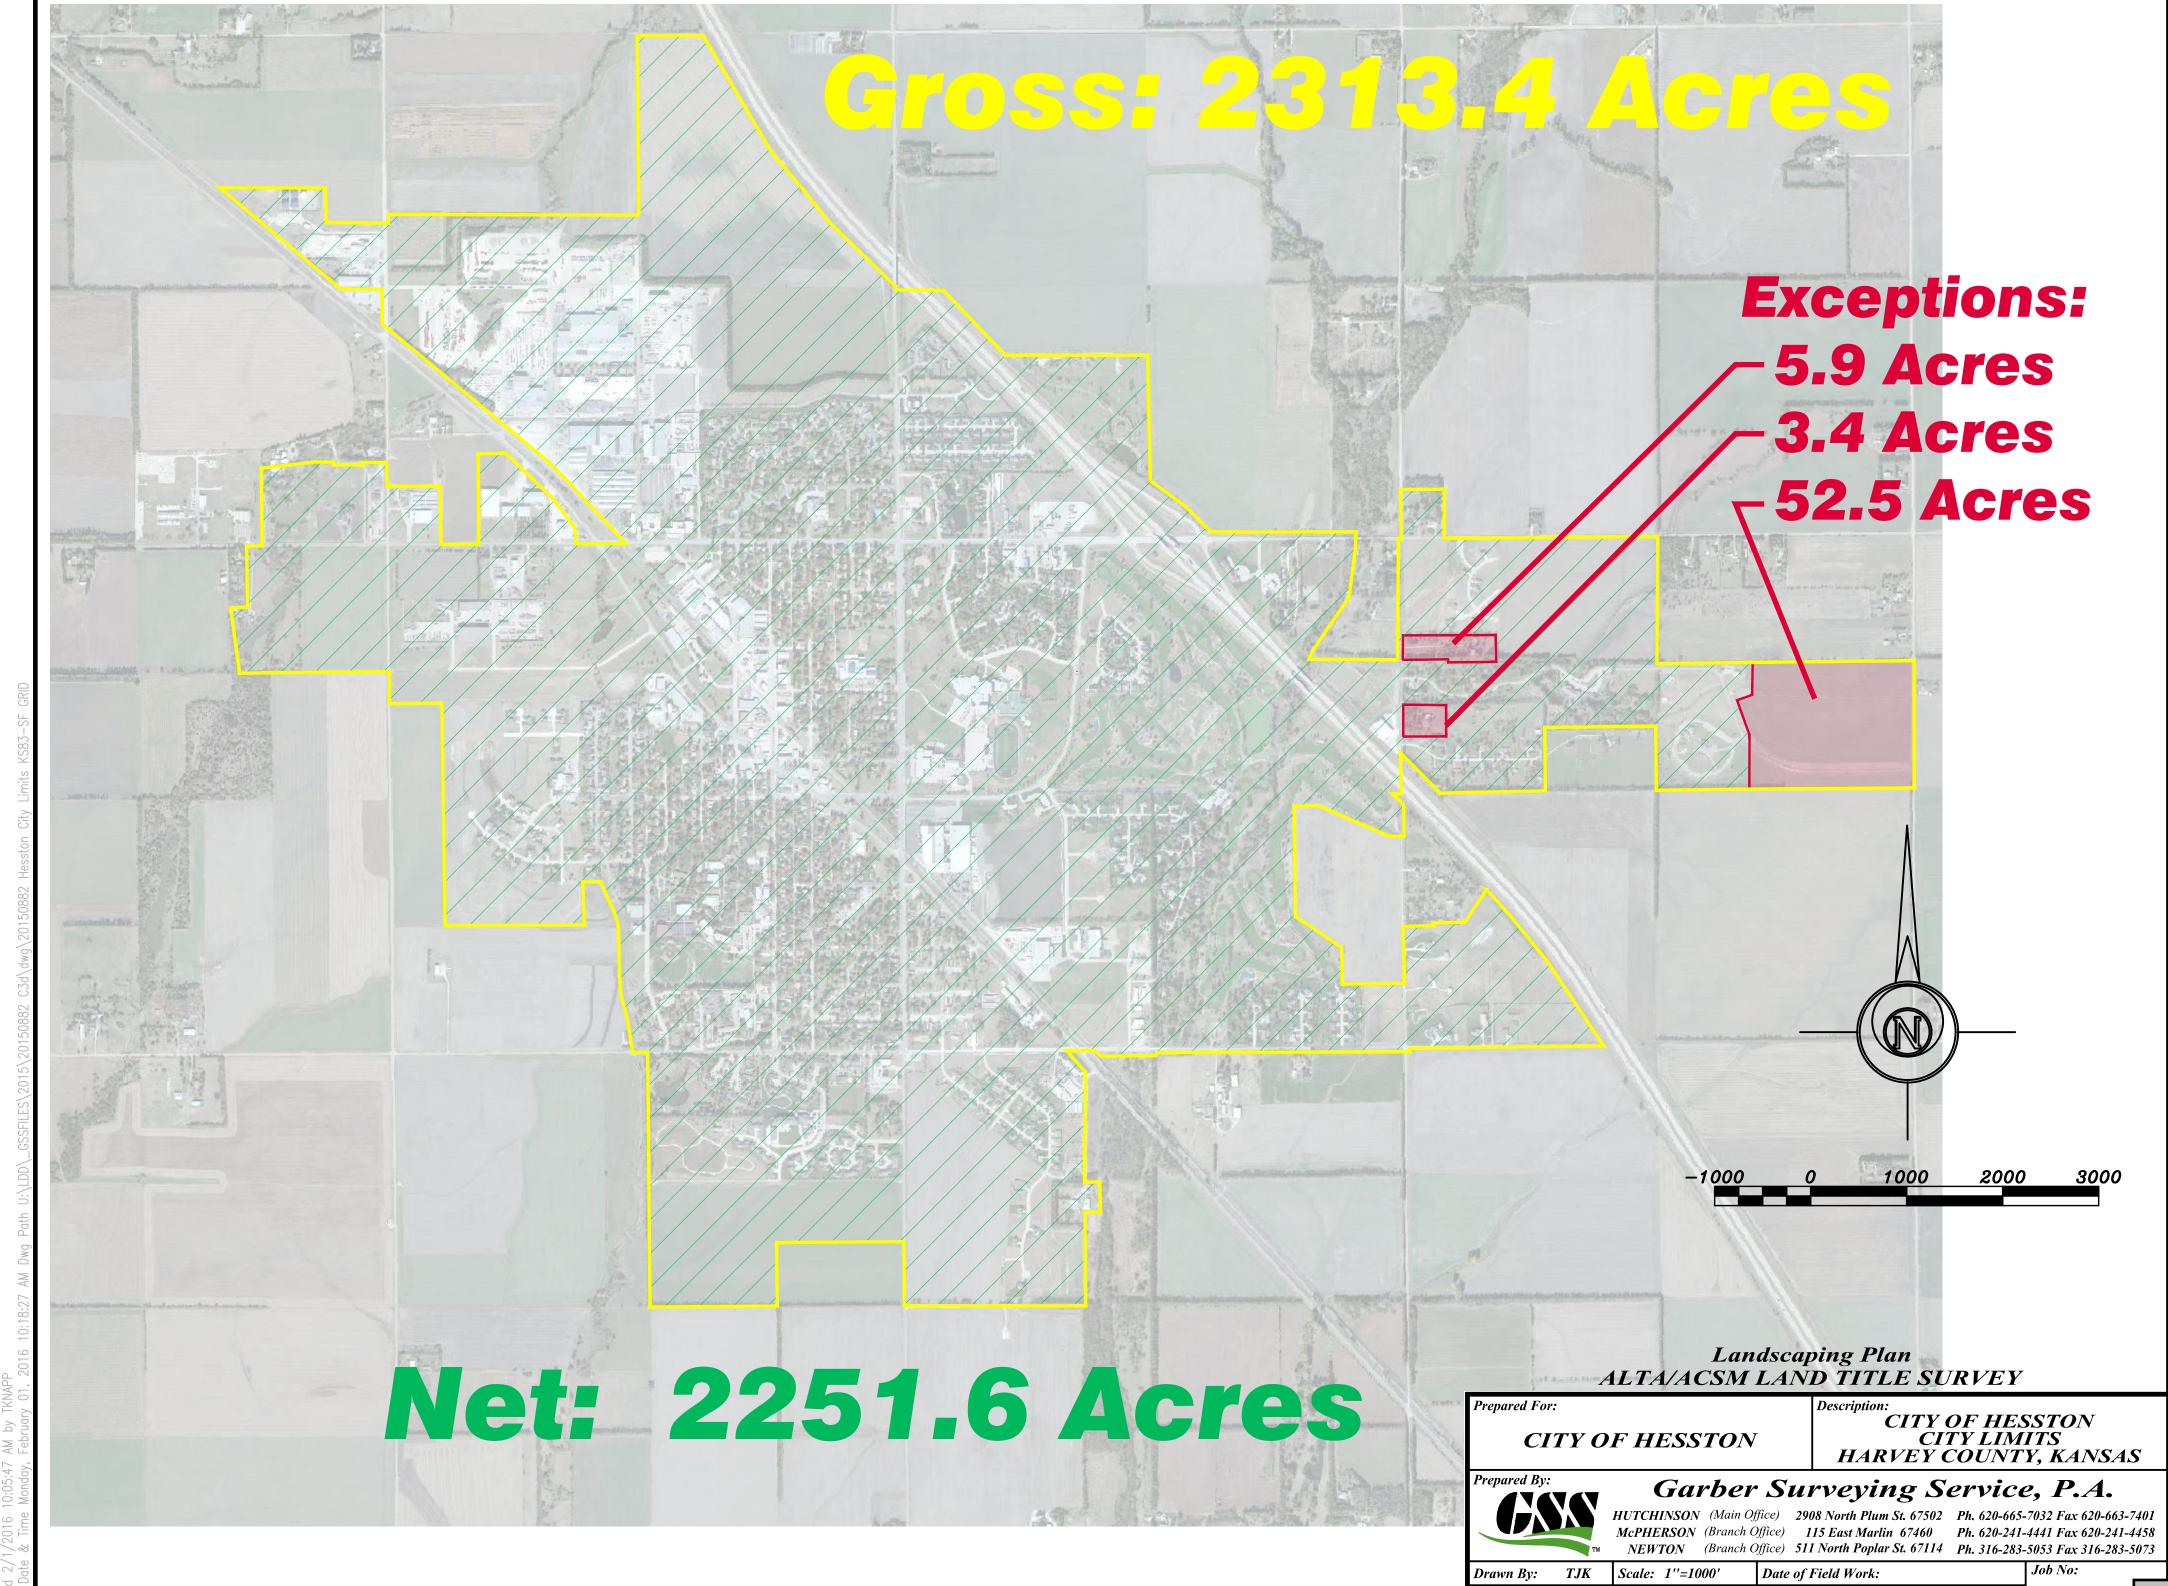

ity of Hesston, Kansas.

ultravires, or void, the same shall not be held or construed to alter, change or annul any term or provision hereof which may be legal or lawful, and in the event this Resolution in its entirety shall be held to be ultravires, illegal, or void, then and in such event the boundaries and limits of said City shall be held to be those heretofore established by law. Section 4. That all other resolutions inconsistent or in conflict with the terms and provisions hereof be and the same are hereby repealed. PASSED AND ADOPTED by the Governing Body of the City of Hesston, Kansas this \_\_\_\_\_, 20\_\_\_\_. David K. Kauffman, Mayor ATTEST: Jason Thrasher, City Clerk (SEAL)

Section 3. That if any part or portion of this Resolution shall be held or determined to be illegal,



Revised: February 1, 2016 | Checked By: DEG

Date: 12/31/2015 Sheet 1 of 1 Sheet(s)

G2015-88



Meeting date: 03.21.16

**Subject:** Kansas Department of Wildlife and Parks MOU

**Recommendation:** Approve the MOU

# **Background Information:**

**Briefed by:** Brad Kohlman, Recreation Department

<u>Summary:</u> The MOU has been reviewed by the City Attorney and approved to go before Council for consideration. Approval of this MOU will save funding for fish stocking of Interstate Pond and gain access to grants for updating the park that we are currently not qualified to apply for.

Financial Impact: N/A
Source of Funds: N/A
Attachments: MOU

## COMMUNITY FISHERIES ASSISTANCE PROGRAM

## MEMORANDUM OF UNDERSTANDING

| City of Hesston, Kansas (City, county, o other governing entity)