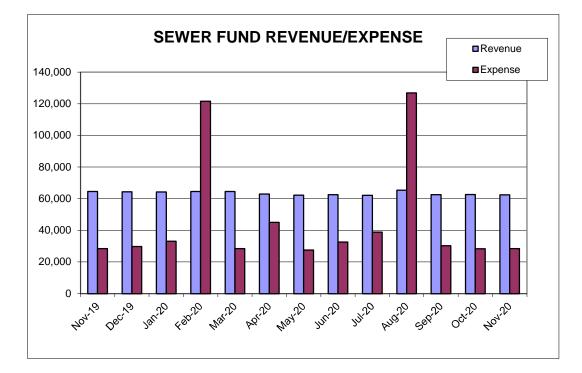

# 3. Consent Agenda

- A. Council Minutes
- **B.** Appropriations
- C. Financial Statements
- D. Board Minutes
- E. Building Permits