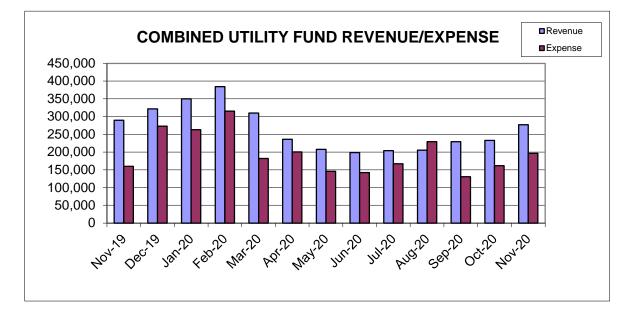

| NET GAIN/(LOSS) | 5,850            | 752              | 18,296         | 312.8%         | (12,446)            |
|                 |                  |                  |                |                |                     |
| COMBINED FUND   |                  |                  |                |                |                     |
| Revenue         | 3,338,000        | 276,912          | 2,835,071      | 84.9%          | 502,929             |
| Expenditures    | 3,109,122        | 196,513          | 2,134,705      | 68.7%          | 974,417             |
| NET GAIN/(LOSS) | 228,878          | 80,399           | 700,366        | 306.0%         | (471,488)           |
|                 |                  |                  |                |                |                     |



Item C.

|     | 2014      | 2015    | 2016    | 2017    | 2018    | 2019    | 2020    |
|-----|-----------|---------|---------|---------|---------|---------|---------|
| JAN | 287,054   | 69,479  | 103,588 | 268,310 | 229,858 | 169,068 | 87,092  |
| FEB | 523,370   | 89,260  | 105,170 | 246,697 | 270,632 | 236,442 | 156,022 |
| MAR | 744,597   | 311,446 | 242,869 | 303,165 | 319,855 | 413,590 | 283,871 |
| APR | 816,747   | 276,496 | 320,438 | 448,385 | 408,811 | 394,638 | 319,556 |
| MAY | 747,068   | 317,442 | 368,749 | 466,463 | 490,443 | 430,999 | 381,414 |
| JUN | 822,929   | 392,735 | 425,627 | 532,825 | 542,898 | 474,762 | 437,570 |
| JUL | 900,779   | 472,495 | 475,320 | 617,006 | 662,021 | 537,517 | 474,255 |
| AUG | 986,012   | 445,584 | 464,355 | 599,973 | 590,399 | 501,057 |