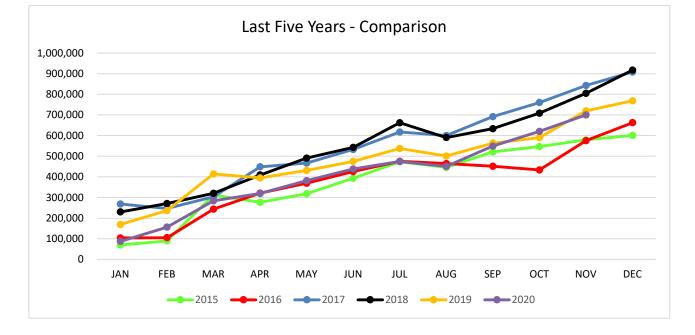

5 | 319,855 | 413,590 | 283,871 |
| APR | 816,747   | 276,496 | 320,438 | 448,385 | 408,811 | 394,638 | 319,556 |
| MAY | 747,068   | 317,442 | 368,749 | 466,463 | 490,443 | 430,999 | 381,414 |
| JUN | 822,929   | 392,735 | 425,627 | 532,825 | 542,898 | 474,762 | 437,570 |
| JUL | 900,779   | 472,495 | 475,320 | 617,006 | 662,021 | 537,517 | 474,255 |
| AUG | 986,012   | 445,584 | 464,355 | 599,973 | 590,399 | 501,057 | 450,158 |
| SEP | 1,073,394 | 520,844 | 451,480 | 691,684 | 633,244 | 563,220 | 548,617 |
| ОСТ | 1,105,724 | 546,762 | 433,275 | 760,301 | 708,449 | 589,865 | 619,967 |
| NOV | 1,120,085 | 578,976 | 575,301 | 842,849 | 805,091 | 719,774 | 700,366 |
| DEC | 1,155,029 | 600,932 | 662,867 | 908,409 | 917,580 | 768,607 | 0       |

# Utilities: Revenue over / (under) Expense



# **CITY OF HESSTON** GAS COMPARISON OF ACTUAL TO BUDGET For the Eleventh Month Ended November 30, 2020

| ACCOUNT              | ANNUAL<br>BUDGET | CURRENT<br>MONTH | YTD<br>ACTUAL | % OF<br>BUDGET | AVAILABLE<br>BUDGET |
|----------------------|------------------|------------------|---------------|----------------|---------------------|
| REVENUE:             |                  |                  |               |                |                     |
| Gas Fees & Sales     | 1,739,000        | 151,458          | 1,345,001     | 77.3%          | 393,999             |
| Less: Gas Purchases* | 1,000,000        | 87,455           | 628,302       | 62.8%          | 371,698             |
|                      |                  |                  |               |                |