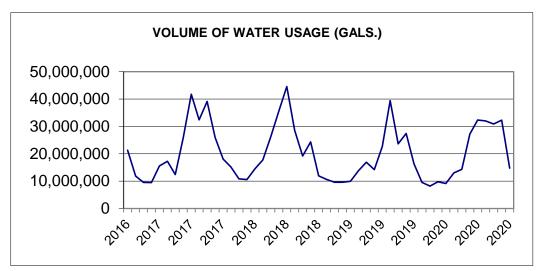

|
| TOTAL EXPENDITURES      | 623,854          | 48,546           | 542,391       | 86.9%          | 81,463              |
|                         |                  |                  |               |                |                     |
| Net Bef. Franchise Fees | (126,854)        | (27,381)         | 18,904        | 0              | (145,758)           |
| Add: Transfer           | 127,000          | 0                | 0             |                | 127,000             |
|                         |                  |                  |               |                | . <u></u>           |
| NET GAIN/(LOSS)         | 146              | (27,381)         | 18,904        | 0.0%           | (18,758)            |









Item C.

EXHIBIT

As of November 30, 2020





# CITY OF HESSTON COMBINED UTILITY FUND COMPARISON OF ACTUAL TO BUDGET For the Eleventh Month Ended November 30, 2020

| ACCOUNT         | ANNUAL<br>BUDGET | CURRENT<br>MONTH | YTD<br>ACTUAL  | % OF<br>BUDGET | AVAILABLE<br>BUDGET |
|-----------------|------------------|------------------|----------------|----------------|---------------------|
| GAS             |                  |                  |                |                |                     |
| Revenue         | 1,739,000        | 151,458          | 1,345,001      | 77.3%          | 393,999             |
| Expenditures*   | 1,633,556        | 118,226          | 991,224        | 60.7%          | 642,332             |
| NET GAIN/(LOSS) | 105,444          | 33,232           | 353,777        | 335.5%         | (248,333)