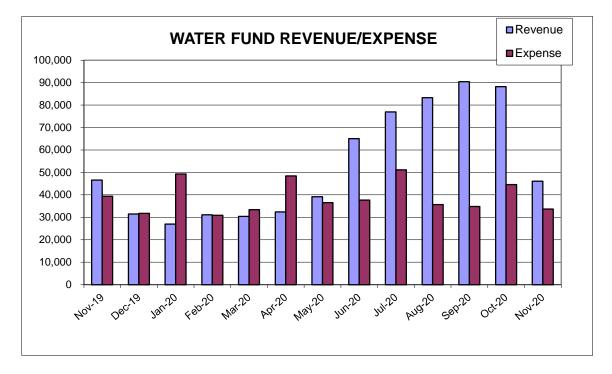

EXPENDITURES                                                                | 636,104                                | 33,662                        | 436,734                               | 68.7%                            | 199,370                          |
| NET GAIN/(LOSS)                                                                   | 2,896                                  | 12,430                        | 173,212                               | 1.7%                             | (170,316)                        |
|                                                                                   |                                        |                               |                                       |                                  |                                  |



# **CITY OF HESSTON** SEWER COMPARISON OF ACTUAL TO BUDGET For the Eleventh Month Ended November 30, 2020

| ACCOUNT                                                         | ANNUAL<br>BUDGET   | CURRENT<br>MONTH         | YTD<br>ACTUAL      | % OF<br>BUDGET          | AVAILABLE<br>BUDGET |
|-----------------------------------------------------------------|--------------------|--------------------------|--------------------|-------------------------|---------------------|
| REVENUE:                                                        |                    |                          |                    |                         |                     |
| Sewer Fees & Sales                                              | 764,000            | 62,441                   | 695,993            |