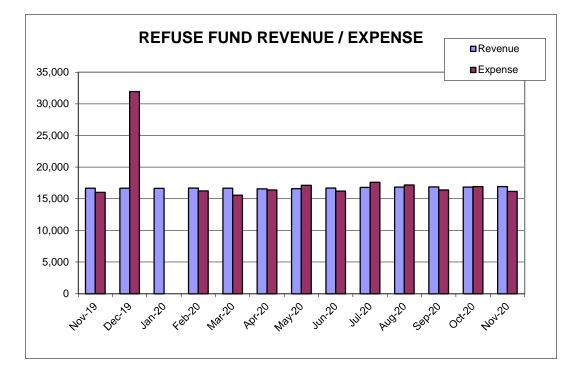

# 3. Consent Agenda

- A. Council Minutes
- **B.** Appropriations
- C. Financial Statements
- D. Board Minutes
- E. Building Permits