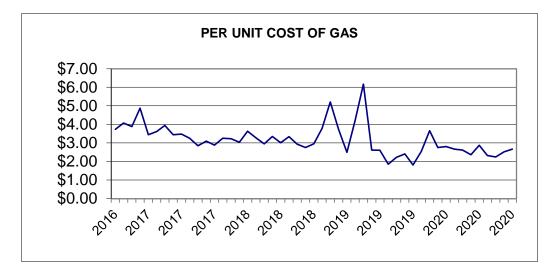

|               |                |                     |
| TOTAL EXPENDITURES      | 623,854          | 48,546           | 542,391       | 86.9%          | 81,463              |
|                         |                  |                  |               |                |                     |
| Net Bef. Franchise Fees | (126,854)        | (27,381)         | 18,904        | 0              | (145,758)           |
| Add: Transfer           | 127,000          | 0                | 0             |                | 127,000             |
|                         |                  |                  |               |                | . <u></u>           |
| NET GAIN/(LOSS)         | 146              | (27,381)         | 18,904        | 0.0%           | (18,758)            |









Item C.

EXHIBIT

As of November 30, 2020





# CITY OF HESSTON COMBINED UTILITY FUND COMPARISON OF ACTUAL TO BUDGET For the Eleventh Month Ended November 30, 2020

| ACCOUNT         | ANNUAL<br>BUDGET | CURRENT<br>MONTH | YTD<br>ACTUAL  | % OF<br>BUDGET | AVAILABLE<br>BUDGET |
|-----------------|------------------|------------------|----------------|----------------|---------------------|
| GAS             |                  |                  |                |                |                     |
| Revenue         | 1,739,000        | 151,458          | 1,345,001      | 77.3%          | 393,999             |
| Expenditures*   | 1,633,556        | 118,226          | 991,224        | 60.7%          | 642,332             |
| NET GAIN/(LOSS) | 105,444          | 33,232           |