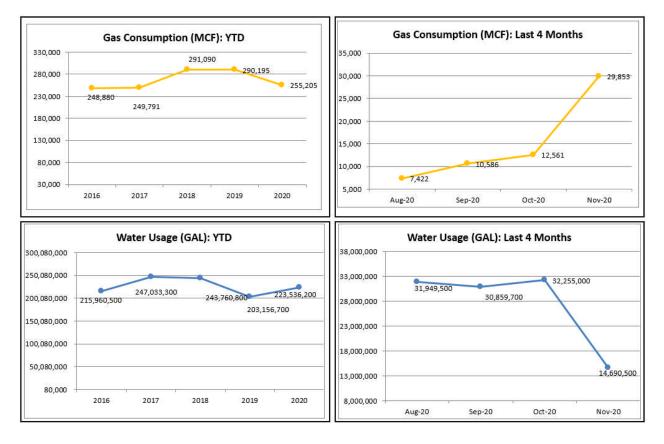

# 3. Consent Agenda

- A. Council Minutes
- **B.** Appropriations
- C. Financial Statements
- D. Board Minutes
- E. Building Permits