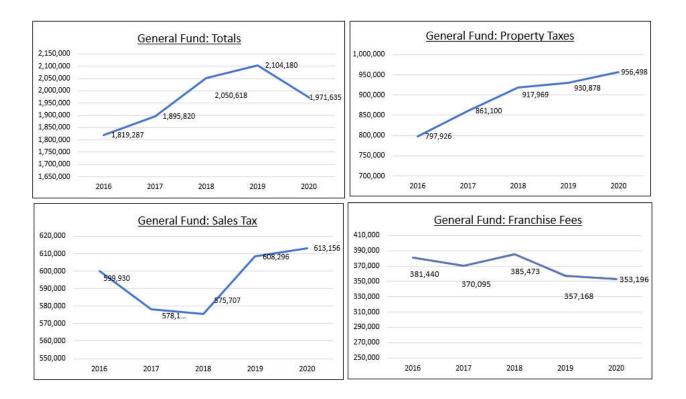

# 3. Consent Agenda

- A. Council Minutes
- **B.** Appropriations
- C. Financial Statements
- D. Board Minutes
- E. Building Permits