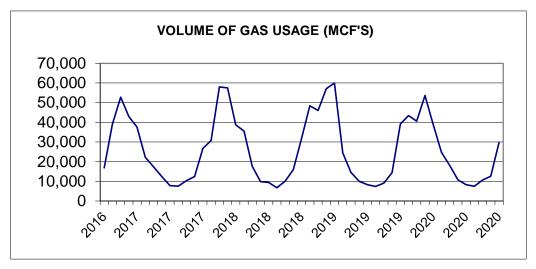

|
| TOTAL EXPENDITURES      | 623,854          | 48,546           | 542,391       | 86.9%          | 81,463              |
|                         |                  |                  |               |                |                     |
| Net Bef. Franchise Fees | (126,854)        | (27,381)         | 18,904        | 0              | (145,758)           |
| Add: Transfer           | 127,000          | 0                | 0             |                | 127,000             |
|                         |                  |                  |               |                | . <u></u>           |
| NET GAIN/(LOSS)         | 146              | (27,381)         | 18,904        | 0.0%           | (18,758)            |









Item C.

EXHIBIT

As of November 30, 2020





# CITY OF HESSTON COMBINED UTILITY FUND COMPARISON OF ACTUAL TO BUDGET For the Eleventh Month Ended November 30, 2020

| ACCOUNT         | ANNUAL<br>BUDGET | CURRENT<br>MONTH | YTD<br>ACTUAL  | % OF<br>BUDGET | AVAILABLE<br>BUDGET |
|-----------------|------------------|------------------|----------------|----------------|---------------------|
| GAS             |                  |                  |                |                |                     |
| Revenue         | 1,739,000        | 151,458          | 1,345,001      | 77.3%          | 393,999             |
| Expenditures*   | 1,633,556        | 118,226          | 991,224        | 60.7%          | 642,332             |
| NET GAIN/(LOSS) | 105,444          | 33,232           | 353,777        | 335.5%         | (248,333)