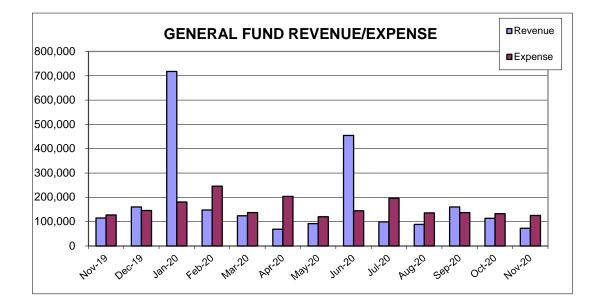

# 3. Consent Agenda

- A. Council Minutes
- **B.** Appropriations
- C. Financial Statements
- D. Board Minutes
- E. Building Permits