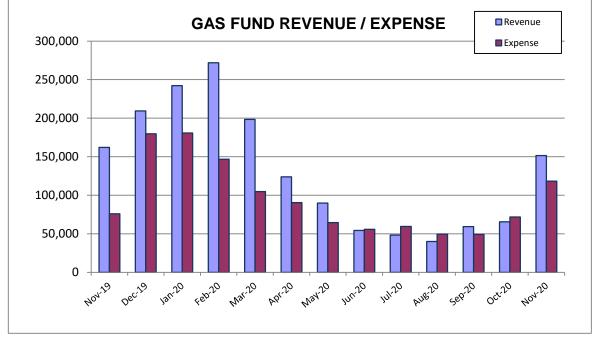

| 0                | 908           | 0.0%           | (908)               |
| Transfers            | 208,500          | 0                | 0             | 0.0%           | 208,500             |
|                      |                  |                  |               |                |                     |
| TOTAL EXPENDITURES   | 633,556          | 30,771           | 362,922       | 57.3%          | 270,634             |
|                      |                  |                  |               |                |                     |
| NET GAIN/(LOSS)      | 105,444          | 33,232           | 353,777       | 29.8%          | (248,333)           |
|                      |                  |                  |               |                |                     |



<sup>\*</sup>adjusted for Dec 2020 KMGA Gas Payment

Item C.

# CITY OF HESSTON WATER COMPARISON OF ACTUAL TO BUDGET For the Eleventh Month Ended November 30, 2020

| ACCOUNT                                                                           | ANNUAL<br>BUDGET                       | CURRENT<br>MONTH              | YTD<br>ACTUAL                         | % OF<br>BUDGET                   | AVAILABLE<br>BUDGET              |
|-----------------------------------------------------------------------------------|----------------------------------------|-------------------------------|---------------------------------------|----------------------------------|----------------------------------|
| REVENUE:                                                                          |