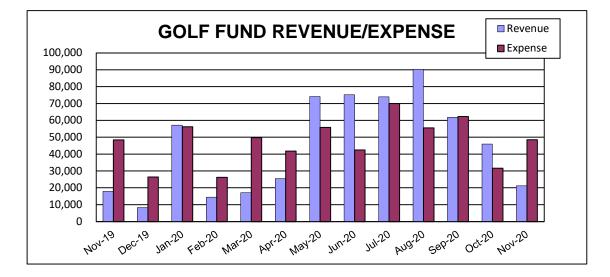

|               |                |                     |
| TOTAL EXPENDITURES      | 623,854          | 48,546           | 542,391       | 86.9%          | 81,463              |
|                         |                  |                  |               |                |                     |
| Net Bef. Franchise Fees | (126,854)        | (27,381)         | 18,904        | 0              | (145,758)           |
| Add: Transfer           | 127,000          | 0                | 0             |                | 127,000             |
|                         |                  |                  |               |                | . <u></u>           |
| NET GAIN/(LOSS)         | 146              | (27,381)         | 18,904        | 0.0%           | (18,758)            |









Item C.

EXHIBIT

As of November 30, 2020





# CITY OF HESSTON COMBINED UTILITY FUND COMPARISON OF ACTUAL TO BUDGET For the Eleventh Month Ended November 30, 2020

| ACCOUNT         | ANNUAL<br>BUDGET | CURRENT<br>MONTH | YTD<br>ACTUAL  | % OF<br>BUDGET | AVAILABLE<br>BUDGET |
|-----------------|------------------|------------------|----------------|----------------|---------------------|
| GAS             |                  |                  |                |                |                     |
| Revenue         | 1,739,000        | 151,458          | 1,345,001      | 77.3%          | 393,999             |
| Expenditures*   | 1,633,556        | 118,226          | 991,224        | 60.7%          | 642,332             |
| NET GAIN/(LOSS) | 105,444          | 33,232