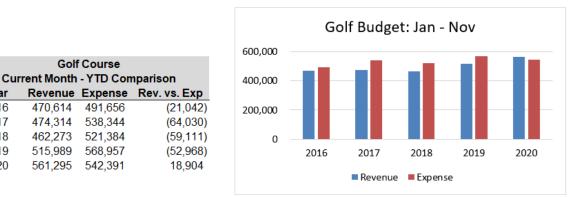

# 3. Consent Agenda

- A. Council Minutes
- **B.** Appropriations
- C. Financial Statements
- D. Board Minutes
- E. Building Permits