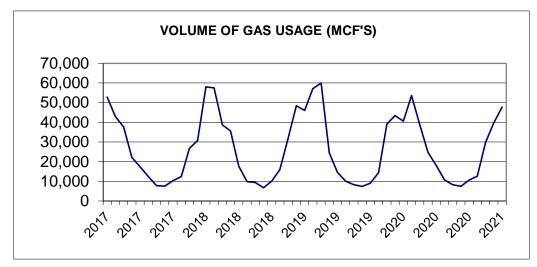

|
| Capital Outlay          | 88,118           | 5,626            | 5,626         | 6.4%           | 82,492              |
| Reimbursement           | 0                | 0                | 0             | 0.0%           | 0                   |
| TOTAL EXPENDITURES      | 623,854          | 29,481           | 29,481        | 4.7%           | 594,373             |
| Net Bef. Franchise Fees | (88,037)         | 35,844           | 35,844        | 0              | (123,881)           |
| Add: Transfer           | 77,000           | 0                | 0             |                | 77,000              |
| NET GAIN/(LOSS)         | (11,037)         | 35,844           | 35,844        | 0.0%           | (46,881)            |



#### HISTORICAL UTILITY INFORMATION

As of January 31, 2021







# CITY OF HESSTON COMBINED UTILITY FUND COMPARISON OF ACTUAL TO BUDGET For the First Month Ended January 31, 2021

| ACCOUNT         | ANNUAL<br>BUDGET | CURRENT<br>MONTH | YTD<br>ACTUAL | % OF<br>BUDGET | AVAILABLE<br>BUDGET |
|-----------------|------------------|------------------|---------------|----------------|---------------------|
| GAS             |                  |                  |               |                |                     |
| Revenue         | 1,834,588        | 263,351          | 263,351       | 14.4%          | 1,571,237           |
| Expenditures    | 1,812,553        | 210,382          | 210,382       | 11.6%          | 1,602,171           |
| NET GAIN/(LOSS) | 22,035           | 52,969           | 52,969        | 240.4%         | (30,934)            |
| W