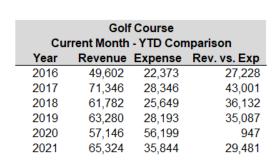

approximately \$11.0 million. The City's debt of \$12.1 million is made up of four G.O. Bonds that are paid primarily through special assessments, two PBC Bonds for the library building and the recreation project, the golf cart lease-purchase, two golf cart grounds equipment lease-purchases and a revolving loan for the wastewater treatment plant upgrades. The final lease payment for the golf carts will be in February.

Operating Expenses to Budget (Exhibit I) - All funds are withing budget for the year.

<u>The General Fund (Exhibit II)</u> – The General Fund, as with all tax supported funds, received the largest distribution of property taxes for the year. Expenses are typical for January activity.

Golf Fund (Exhibit III) - The following is a 5-year comparison of Golf Course activity:





<u>Utility Operations (Exhibit IV - IX)</u> – The following graphs shows comparisons of gas and water usage year-to-date over the last 5 years. It also shows gas and water usage over the last 4 months.









<u>Economic Development & Revolving Loan (Exhibit IX)</u> – The Revolving Loan fund has a balance of \$186,080 available for new loans. There is currently a moratorium on this program.

<u>Transient Guest Tax (Exhibit XI)</u> – The following table shows a 5-year comparison of Transient Guest Tax Revenue:

| Transient Guest Tax<br>Current Month - YTD Comparison |         |  |  |  |  |  |
|-------------------------------------------------------|---------|--|--|--|--|--|
| Year                                                  | Revenue |  |  |  |  |  |
| 2016