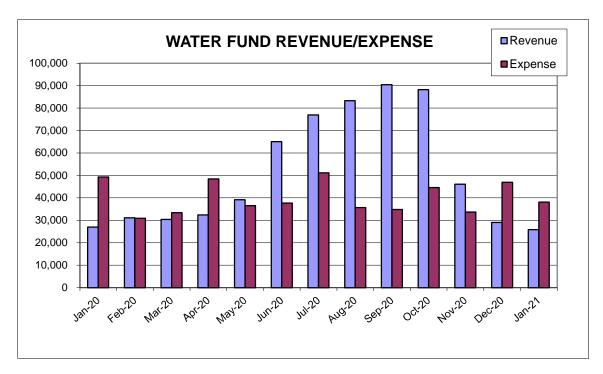

lay     | 6,000            | 1,980            | 1,980         | 33.0%          | 4,020               |
| Reimbursements     | 0                | 0                | 0             | 0.0%           | 0                   |
| Transfers          | 158,485          | 0                | 0             | 0.0%           | 158,485             |
|                    |                  |                  |               |                |                     |
| TOTAL EXPENDITURES | 631,997          | 38,064           | 38,064        | 6.0%           | 593,933             |
|                    |                  |                  |               |                |                     |
| NET GAIN/(LOSS)    | 3,311            | (12,200)         | (12,200)      | -27.1%         | 15,511              |



# CITY OF HESSTON SEWER COMPARISON OF ACTUAL TO BUDGET For the First Month Ended January 31, 2021

| ACCOUNT            | ANNUAL<br>BUDGET | CURRENT MONTH | YTD<br>ACTUAL | % OF<br>BUDGET | AVAILABLE<br>BUDGET |
|--------------------|------------------|---------------|---------------|----------------|---------------------|
| REVENUE:           |                  |               |               |                |                     |
| Sewer Fees & Sales | 770,417          | 62,134        | 62,134        | 8.1%           | 708,283             |
| EXPENDITURES:      |                  |               |               |                |                     |
| Personnel          | 257,272          | 21,277        | 21,277        | 8.3%           | 235,995             |
| Contractual