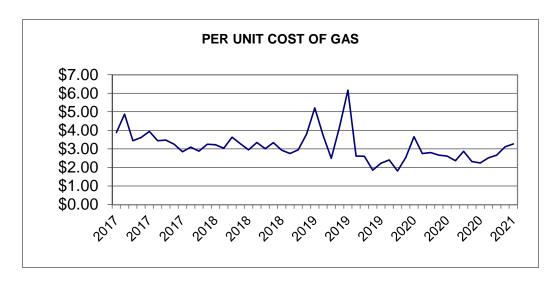

|
| Capital Outlay          | 88,118           | 5,626            | 5,626         | 6.4%           | 82,492              |
| Reimbursement           | 0                | 0                | 0             | 0.0%           | 0                   |
| TOTAL EXPENDITURES      | 623,854          | 29,481           | 29,481        | 4.7%           | 594,373             |
| Net Bef. Franchise Fees | (88,037)         | 35,844           | 35,844        | 0              | (123,881)           |
| Add: Transfer           | 77,000           | 0                | 0             |                | 77,000              |
| NET GAIN/(LOSS)         | (11,037)         | 35,844           | 35,844        | 0.0%           | (46,881)            |



#### HISTORICAL UTILITY INFORMATION

As of January 31, 2021







# CITY OF HESSTON COMBINED UTILITY FUND COMPARISON OF ACTUAL TO BUDGET For the First Month Ended January 31, 2021

| ACCOUNT         | ANNUAL<br>BUDGET | CURRENT<br>MONTH | YTD<br>ACTUAL | % OF<br>BUDGET | AVAILABLE<br>BUDGET |
|-----------------|------------------|------------------|---------------|----------------|---------------------|
| GAS             |                  |                  |               |                |                     |
| Revenue         | 1,834,588        | 263,351          | 263,351       | 14.4%          | 1,571,237           |
| Expenditures    | 1,812,553        | 210,382          | 210,382       | 11.6%          | 1,602,171           |
| NET GAIN/(LOSS) | 22,035           | 52,969           | 52,969        | 240.4%         | (30,934)            |
|