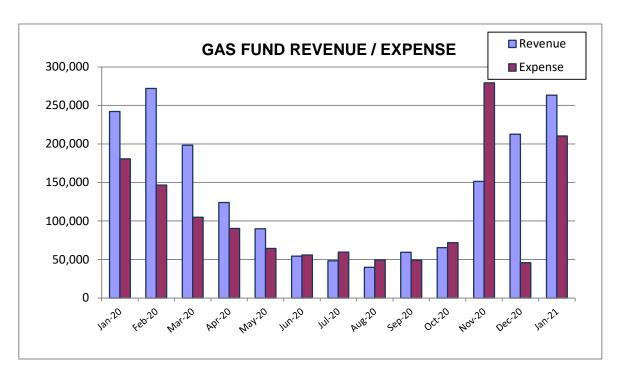

,053           | 5,899            | 5,899         | 11.8%          | 44,154              |
| Commodities          | 22,924           | 528              | 528           | 2.3%           | 22,396              |
| Capital Outlay       | 7,000            | 0                | 0             | 0.0%           | 7,000               |
| Reimbursements       | 0                | 0                | 0             | 0.0%           | 0                   |
| Transfers            | 375,000          | 0                | 0             | 0.0%           | 375,000             |
| TOTAL EXPENDITURES   | 765,841          | 31,454           | 31,454        | 4.1%           | 734,387             |
| NET GAIN/(LOSS)      | 22,035           | 52,969           | 52,969        | 41.6%          | (30,934)            |



# CITY OF HESSTON WATER COMPARISON OF ACTUAL TO BUDGET For the First Month Ended January 31, 2021

| ACCOUNT            | ANNUAL<br>BUDGET | CURRENT<br>MONTH | YTD<br>ACTUAL | % OF<br>BUDGET | AVAILABLE<br>BUDGET |
|--------------------|------------------|------------------|---------------|----------------|---------------------|
| REVENUE:           |                  |                  |               |                |                     |
| Water Fees & Sales | 635,308          | 25,863           | 25,863        | 4.1%           | 609,445             |
| EXPENDITURES:      |                  |                  |               |                |                     |
| Personnel          | 311,867          | 24,908           | 24,908        | 8.0%           | 286,959             |
| C