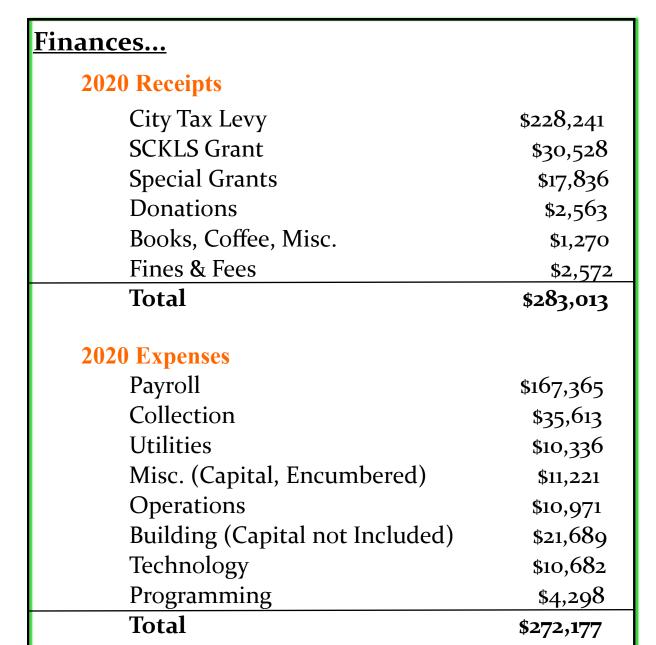

ities – Schools out activity today. 7-8 signed up for this event. Discussed the value of program planning process implemented in 2020. It is becoming more efficient process for the HRCE staff. Skylar reports a positive office culture and noted that the staff is optimistic about next Summer with the hope of fewer restrictions.

#### 8. Action Items:

- a. Chad Fuqua moved to nominate Kris White as Board Chair. DeeDee Landes 2<sup>nd</sup>. Motion passed 4-0
- b. Chad Fuqua moved to nominate Blake Buhrman as Board Secretary. DeeDee Landes 2<sup>nd</sup>. Motion passed 4-0.
- c. Chad Fuqua moved to approve Board meeting schedule on the third Monday of each month at 11:30am. DeeDee Landes 2<sup>nd</sup>. Motion passes 4-0.

#### 9. Adjournment

Kris White adjourned meeting at 1:00pm.

Item D



## Hesston Public Library

300 N. Main St.
Hesston, KS 67062
620.327.4666
hesstonpubliclibrary@gmail.com



# Hesston Public Library 2020 Annual Report



## <u>Programs...</u>

- Offered <u>148</u> programs in 2020
- 4.235 people attended programs: 31% Ages 6-12, 36% Adults, 27% Birth -5, and 5% Teens.
- Emily Miller moved into the program coordinator position and started working on virtual programming, outdoor story times, and make and take crafts.

## Circulation...

- 43,869 materials circulated through the front desk. 52% decrease from 2019.
- E-Library circulated **15,974** books. 32% increase from 2019.
- 797 book loaned to other libraries and 1,660 sent to us through ILL.
- <u>276</u> Wifi Hotspots check-outs.
- Expedition Packs checked-out <u>112</u> times.
- Average Circulation