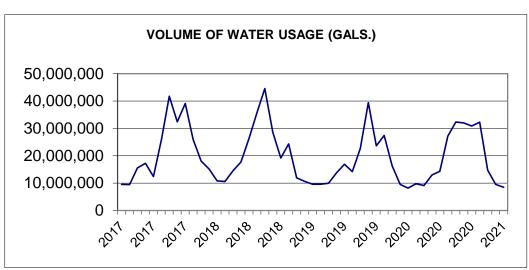

|
| Capital Outlay          | 88,118           | 5,626            | 5,626         | 6.4%           | 82,492              |
| Reimbursement           | 0                | 0                | 0             | 0.0%           | 0                   |
| TOTAL EXPENDITURES      | 623,854          | 29,481           | 29,481        | 4.7%           | 594,373             |
| Net Bef. Franchise Fees | (88,037)         | 35,844           | 35,844        | 0              | (123,881)           |
| Add: Transfer           | 77,000           | 0                | 0             |                | 77,000              |
| NET GAIN/(LOSS)         | (11,037)         | 35,844           | 35,844        | 0.0%           | (46,881)            |



#### HISTORICAL UTILITY INFORMATION

As of January 31, 2021







# CITY OF HESSTON COMBINED UTILITY FUND COMPARISON OF ACTUAL TO BUDGET For the First Month Ended January 31, 2021

| ACCOUNT         | ANNUAL<br>BUDGET | CURRENT<br>MONTH | YTD<br>ACTUAL | % OF<br>BUDGET | AVAILABLE<br>BUDGET |
|-----------------|------------------|------------------|---------------|----------------|---------------------|
| GAS             |                  |                  |               |                |                     |
| Revenue         | 1,834,588        | 263,351          | 263,351       | 14.4%          | 1,571,237           |
| Expenditures    | 1,812,553        | 210,382          | 210,382       | 11.6%          | 1,602,171           |
| NET GAIN/(LOSS) | 22,035           | 52,969           | 52,969        | 240.4%         | (30,934)            |
| WAT