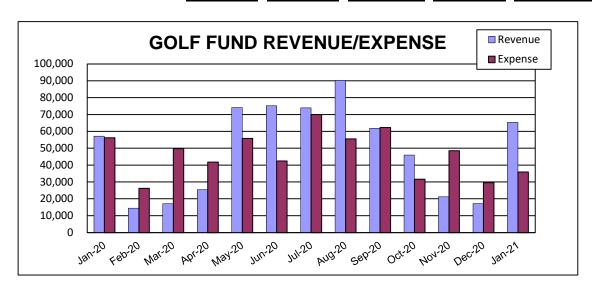

,106            | 3,106         | 1.7%           | 177,644             |
| Capital Outlay          | 88,118           | 5,626            | 5,626         | 6.4%           | 82,492              |
| Reimbursement           | 0                | 0                | 0             | 0.0%           | 0                   |
| TOTAL EXPENDITURES      | 623,854          | 29,481           | 29,481        | 4.7%           | 594,373             |
| Net Bef. Franchise Fees | (88,037)         | 35,844           | 35,844        | 0              | (123,881)           |
| Add: Transfer           | 77,000           | 0                | 0             |                | 77,000              |
| NET GAIN/(LOSS)         | (11,037)         | 35,844           | 35,844        | 0.0%           | (46,881)            |



#### HISTORICAL UTILITY INFORMATION

As of January 31, 2021







# CITY OF HESSTON COMBINED UTILITY FUND COMPARISON OF ACTUAL TO BUDGET For the First Month Ended January 31, 2021

| ACCOUNT         | ANNUAL<br>BUDGET | CURRENT<br>MONTH | YTD<br>ACTUAL | % OF<br>BUDGET | AVAILABLE<br>BUDGET |
|-----------------|------------------|------------------|---------------|----------------|---------------------|
| GAS             |                  |                  |               |                |                     |
| Revenue         | 1,834,588        | 263,351          | 263,351       | 14.4%          | 1,571,237           |
| Expenditures    | 1,812,553        | 210,382          | 210,382       | 11.6%          | 1,602,171           |
| NET GAIN/(LOSS) | 22,035           | 52,969