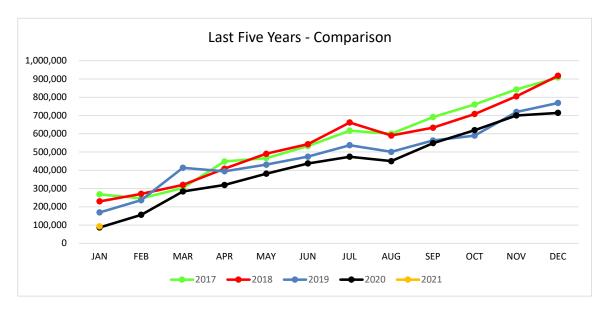

|     | 2017    | 2018    | 2019    | 2020    | 2021   |
|-----|---------|---------|---------|---------|--------|
| JAN | 268,310 | 229,858 | 169,068 | 87,092  | 92,743 |
| FEB | 246,697 | 270,632 | 236,442 | 156,022 |        |
| MAR | 303,165 | 319,855 | 413,590 | 283,871 |        |
| APR | 448,385 | 408,811 | 394,638 | 319,556 |        |
| MAY | 466,463 | 490,443 | 430,999 | 381,414 |        |
| JUN | 532,825 | 542,898 | 474,762 | 437,570 |        |
| JUL | 617,006 | 662,021 | 537,517 | 474,255 | _      |
| AUG | 599,973 | 590,399 | 501,057 | 450,158 |        |
| SEP | 691,684 | 633,244 | 563,220 | 548,617 |        |
| OCT | 760,301 | 708,449 | 589,865 | 619,967 | _      |
| NOV | 842,849 | 805,091 | 719,774 | 700,366 |        |
| DEC | 908,409 | 917,580 | 768,607 | 714,362 |        |



# CITY OF HESSTON GAS COMPARISON OF ACTUAL TO BUDGET For the First Month Ended January 31, 2021

| ACCOUNT              | ANNUAL<br>BUDGET | CURRENT<br>MONTH | YTD<br>ACTUAL | % OF<br>BUDGET | AVAILABLE<br>BUDGET |
|----------------------|------------------|------------------|---------------|----------------|---------------------|
| REVENUE:             |                  |                  |               |                |                     |
| Gas Fees & Sales     | 1,834,588        | 263,351          | 263,351       | 14.4%          | 1,571,237           |
| Less: Gas Purchases* | 1,046,712        | 178,928          | 178,928       | 17.1%          | 867,784             |
| NET GAS MARGIN       | 787,876          | 84,423           | 84,423        | 10.7%          | 703,453