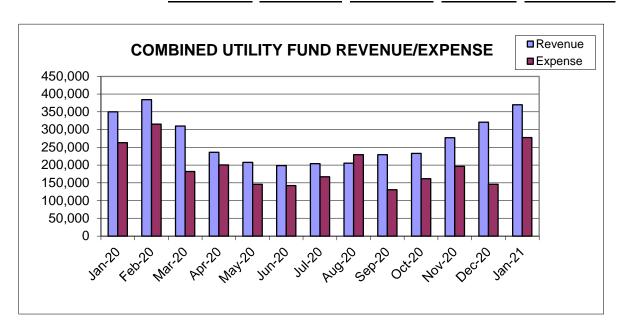

|
| Expenditures    | 206,400          | 0                | 0             | 0.0%           | 206,400             |
| NET GAIN/(LOSS) | 12,336           | 18,680           | 18,680        | 151.4%         | (6,344)             |
|                 |                  |                  |               |                |                     |
| COMBINED FUND   |                  |                  |               |                |                     |
| Revenue         | 3,459,049        | 370,029          | 370,029       | 10.7%          | 3,089,020           |
| Expenditures    | 3,391,052        | 277,285          | 277,286       | 8.2%           | 3,113,766           |
| NET GAIN/(LOSS) | 67,997           | 92,743           | 92,743        | 136.4%         | (24,746)            |



## **Utilities: Revenue over / (under) Expense**

|     | 2017    | 2018    | 2019    | 2020    | 2021   |
|-----|---------|---------|---------|---------|--------|
| JAN | 268,310 | 229,858 | 169,068 | 87,092  | 92,743 |
| FEB | 246,697 | 270,632 | 236,442 | 156,022 |        |
| MAR | 303,165 | 319,855 | 413,590 | 283,871 |        |
| APR | 448,385 | 408,811 | 394,638 | 319,556 |        |
| MAY | 466,463 | 490,443 | 430,999 | 381,414 |        |
| JUN | 532,825 | 542,898 | 474,762 | 437,570 |        |
| JUL | 617,006 | 662,021 | 537,517 | 474,255 | _      |
| AUG | 599,973 | 590,399 | 501,057 | 450,158 |        |
| SEP | 691,684 | 633,244 | 563,220 | 548,617 |        |
| OCT | 760,301 | 708,449 | 589,865 | 619,967 | _      |
| NOV | 842,849 | 805,091 | 719,774 | 700,366 |        |
| DEC |