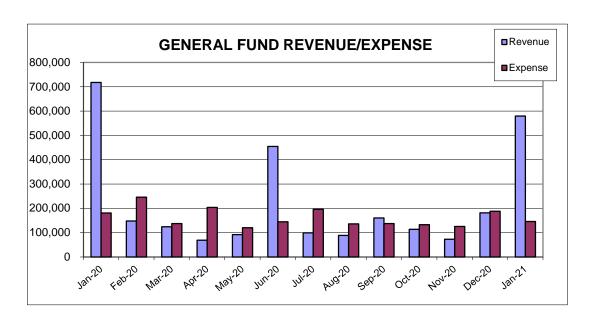

5,057           | 15,057        | 6.2%           | 225,955             |
| Municipal Court         | 44,400           | 4,122            | 4,122         | 9.3%           | 40,278              |
| Lease Purchase          | 2,000            | 0                | 0             | 0.0%           | 2,000               |
| Transfers               | 313,760          | 0                | 0             | 0.0%           | 313,760             |
| Other Expenses          | 180,949          | 10,502           | 10,502        | 5.8%           | 170,448             |
| TOTAL EXPENSES          | 2,382,136        | 145,744          | 145,744       | 6.1%           | 2,236,392           |
| NET GAIN/(LOSS)         | 84,932           | 433,773          | 433,773       |                | (348,841)           |



# CITY OF HESSTON GOLF FUND COMPARISON OF ACTUAL TO BUDGET For the First Month Ended January 31, 2021

| ACCOUNT                 | ANNUAL<br>BUDGET | CURRENT<br>MONTH | YTD<br>ACTUAL | % OF<br>BUDGET | AVAILABLE<br>BUDGET |
|-------------------------|------------------|------------------|---------------|----------------|---------------------|
| REVENUE:                |                  |                  |               |                |                     |
| Green Fees              | 135,464          | 2,476            | 2,476         | 1.8%           | 132,988             |
| Golf Cart Fee           | 124,878          | 19,879           | 19,879        | 15.9%          | 104,999             |
| Commission Golf Lessons | 0                | 20               | 20            | 0.0%