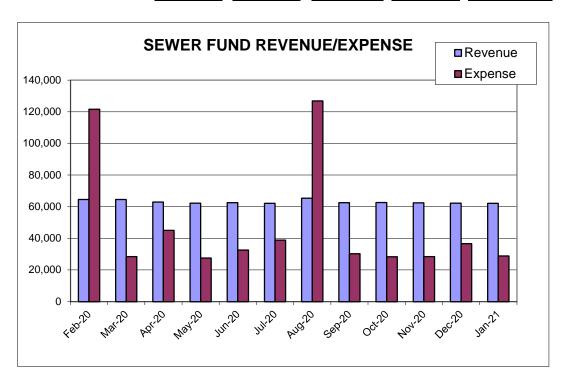

|
| Capital Outlay     | 185,354          | 0             | 0             | 0.0%           | 185,354             |
| Reimbursements     | 0                | 0             | 0             | 0.0%           | 0                   |
| Transfers          | 137,000          | 0             | 0             | 0.0%           | 137,000             |
|                    |                  |               |               |                |                     |
| TOAL EXPENDITURES  | 740,102          | 28,840        | 28,840        | 3.9%           | 711,262             |
|                    |                  |               |               |                |                     |
| NET GAIN/(LOSS)    | 30,315           | 33,294        | 33,294        | 109.8%         | (2,979)             |



# CITY OF HESSTON REFUSE COMPARISON OF ACTUAL TO BUDGET For the First Month Ended January 31, 2021

| ACCOUNT                                    | ANNUAL<br>BUDGET | CURRENT<br>MONTH | YTD<br>ACTUAL | % OF<br>BUDGET | AVAILABLE<br>BUDGET |
|--------------------------------------------|------------------|------------------|---------------|----------------|---------------------|
| REVENUE:<br>Refuse Fees & Sales            | 218,736          | 18,680           | 18,680        | 8.5%           | 200,056             |
| <b>EXPENDITURES:</b> Contractual Transfers | 176,400<br>0     | 0<br>0           | 0             | 0.0%<br>0.0%   | 176,400<br>0        |
| TOAL EXPENDITURES                          | 176,400          | 0                | 0             | 0.0%           | 176,400