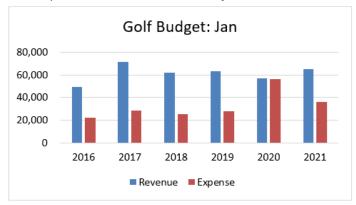

pproximately \$11.0 million. The City's debt of \$12.1 million is made up of four G.O. Bonds that are paid primarily through special assessments, two PBC Bonds for the library building and the recreation project, the golf cart lease-purchase, two golf cart grounds equipment lease-purchases and a revolving loan for the wastewater treatment plant upgrades. The final lease payment for the golf carts will be in February.

Operating Expenses to Budget (Exhibit I) - All funds are withing budget for the year.

<u>The General Fund (Exhibit II)</u> – The General Fund, as with all tax supported funds, received the largest distribution of property taxes for the year. Expenses are typical for January activity.

Golf Fund (Exhibit III) - The following is a 5-year comparison of Golf Course activity:





<u>Utility Operations (Exhibit IV - IX)</u> – The following graphs shows comparisons of gas and water usage year-to-date over the last 5 years. It also shows gas and water usage over the last 4 months.









<u>Economic Development & Revolving Loan (Exhibit IX)</u> – The Revolving Loan fund has a balance of \$186,080 available for new loans. There is currently a moratorium on this program.

<u>Transient Guest Tax (Exhibit XI)</u> – The following table shows a 5-year comparison of Transient Guest Tax Revenue:

| Transient Guest Tax<br>Current Month - YTD Comparison |         |  |  |  |  |  |
|-------------------------------------------------------|---------|--|--|--|--|--|
| Year                                                  | Revenue |  |  |  |  |  |
| 2016