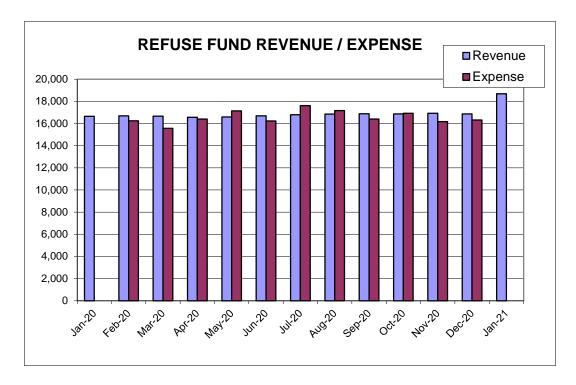

| ANNUAL<br>BUDGET | CURRENT<br>MONTH | YTD<br>ACTUAL | % OF<br>BUDGET | AVAILABLE<br>BUDGET |
|--------------------------------------------|------------------|------------------|---------------|----------------|---------------------|
| REVENUE:<br>Refuse Fees & Sales            | 218,736          | 18,680           | 18,680        | 8.5%           | 200,056             |
| <b>EXPENDITURES:</b> Contractual Transfers | 176,400<br>0     | 0<br>0           | 0             | 0.0%<br>0.0%   | 176,400<br>0        |
| TOAL EXPENDITURES                          | 176,400          | 0                | 0             | 0.0%           | 176,400             |
| NET GAIN/(LOSS)                            | 42,336           | 18,680           | 18,680        | 44.1%          | 23,656              |



## CITY OF HESSTON ECONOMIC DEVELOPMENT COMPARISON OF ACTUAL TO BUDGET For the First Month Ended January 31, 2021

| ACCOUNT                                                         | ANNUAL<br>BUDGET   | CURRENT<br>MONTH     | YTD<br>TOTAL         | % OF<br>BUDGET | AVAILABLE<br>BUDGET |
|-----------------------------------------------------------------|--------------------|----------------------|----------------------|----------------|---------------------|
| REVENUE:                                                        |                    |                      |                      |                |                     |
| Transfer From Utilities                                         | 0                  | 0                    | 0                    | 0.0%           | 0