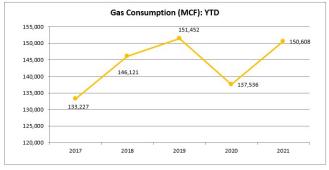

he wastewater treatment plant upgrades, and the gas utility low-interest loan.

<u>Operating Expenses to Budget (Exhibit I)</u> – All funds are withing budget for the year. The Utility Budget will be amended at the April Council Meeting to reflect the extraordinary natural gas expense.

<u>The General Fund (Exhibit II)</u> – The General Fund, as with all tax supported funds, received the largest distribution of property taxes for the year. Expenses are typical for this time of year.

**Golf Fund (Exhibit III)** – The following is a 5-year comparison of Golf Course budget activity:





<u>Utility Operations (Exhibit IV - IX)</u> – The following graphs shows comparisons of gas and water usage year-to-date over the last 5 years. It also shows gas and water usage over the last 4 months.









**Economic Development & Revolving Loan (Exhibit IX)** – The Revolving Loan fund has a balance of \$186,080 available for new loans. There is currently a moratorium on this program.

Item E.

<u>Transient Guest Tax (Exhibit XI)</u> – The table below shows a 5-year comparison of Transient Guest Tax Fund proceeds thru February.

| Transient Guest Tax<br>YTD Comparison |         |  |  |  |  |
|---------------------------------------|---------|--|--|--|--|
| Year                                  | Revenue |  |  |  |  |
| 2017                                  | 10,032  |  |  |  |  |
| 2018                                  | 9,505   |  |  |  |  |
| 2019                                  | 7,416   |  |  |  |  |
| 2020                                  | 8,386   |  |  |  |  |
| 2021