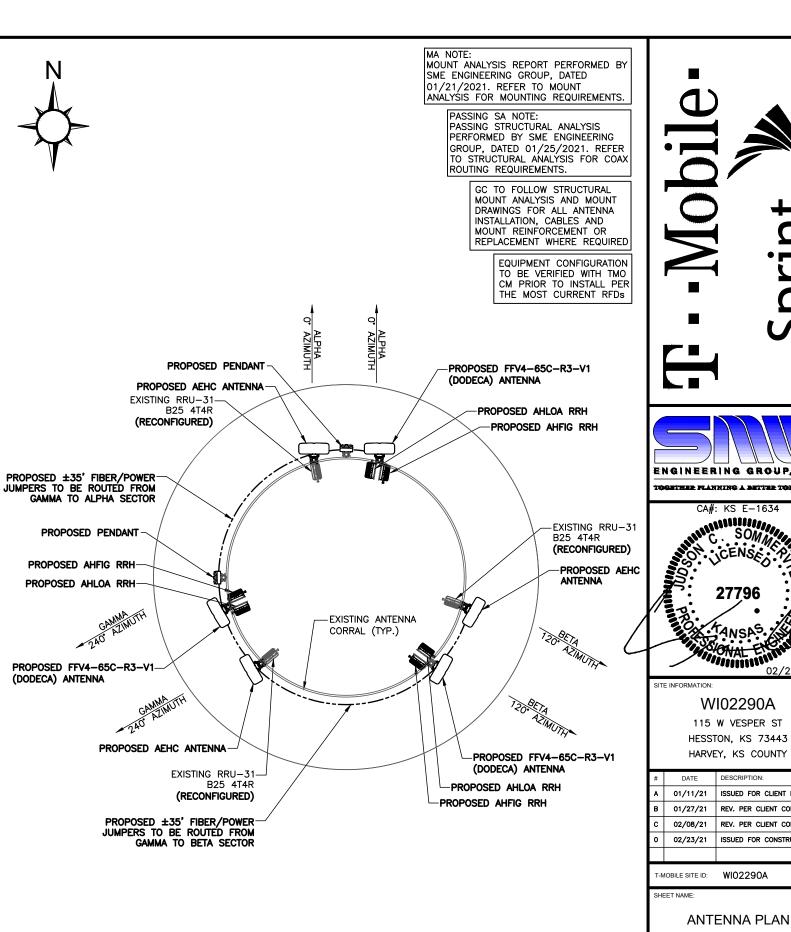

TION OF THE

REQUIREMENTS.

T-MOBILE PCS PM.

(WHEN APPLICABLE)

ANTENNA SHALL BE ADJUSTED TO MEET SYSTEM

2. CONTRACTOR SHALL VERIFY HEIGHT OF ANTENNA WITH

CONTRACTOR SHALL VERIFY HEIGHT AND DIRECTION OF

MICROWAVE DISHES WITH T-MOBILE PROJECT MANAGER

ALL ANTENNA AZIMUTHS TO BE FROM MAGNETIC NORTH.

TOWER ELEVATION
SCALE: N.T.S.

STRUCTURAL NOTES:
1. SMW HAS NOT PERFORMED A STRUCTURAL ANALYSIS OF THE

ADDITIONAL INFORMATION.

ROUTING AND ATTACHMENT DETAILS.

EXISTING TOWER OR ANTENNA MOUNT. REFER TO STRUCTURAL

ANALYSIS OR STRUCTURAL LETTER AND MOUNT ANALYSIS FOR

2. IF THE TOWER STRUCTURAL ANALYSIS SHOWS THE NEED FOR TOWER REINFORCEMENT REFER TO TOWER REINFORCEMENT DESIGN

REFER TO TOWER STRUCTURAL ANALYSIS FOR PROPOSED CABLE

PRIOR TO THE INSTALLATION OF ANY PROPOSED EQUIPMENT.

140



PROPOSED ANTENNA ORIENTATION PLAN

SCALE: N.T.S.

Item P.

together planning a better to

CA#: KS E-1634 SOMME WALE THE 02/23/202

> 115 W VESPER ST HESSTON, KS 73443 HARVEY, KS COUNTY

| # | DATE     | DESCRIPTION:             |
|---|----------|--------------------------|
| Α | 01/11/21 | ISSUED FOR CLIENT REV.   |
| В | 01/27/21 | REV. PER CLIENT COMMENTS |
| С | 02/08/21 | REV. PER CLIENT COMMENTS |
| 0 | 02/23/21 | ISSUED FOR CONSTRUCTION  |
|   |          |                          |

SMW #:20-10632 DESIGNER: CLM CHECKED BY: SA ENGINEER: JCS

EXISTING ANTENNA ORIENTATION PLAN SCALE: N.T.S.

-EXISTING ANTENNA

CORRAL (TYP.)

EXISTING RRUS-

(TO BE REMOVED)

EXISTING COMMSCOPE -

(TO BE REMOVED)

EXISTING COMMSCOPE — TTTT65AP-1XR ANTENNA

(TO BE RECONFIGURED)

EXISTING RRU-31 B25 4T4R