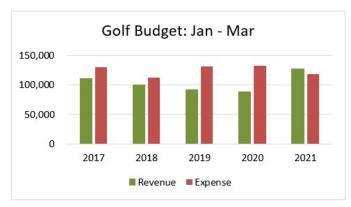

of four G.O. Bonds that are paid primarily through special assessments, two PBC Bonds for the library building and the recreation project, two golf cart grounds equipment lease-purchase, a revolving loan for the wastewater treatment plant upgrades, and the gas utility low-interest loan.

<u>Operating Expenses to Budget (Exhibit I)</u> – All funds are withing budget for the year. The Utility Budget will be amended at the April Council Meeting to reflect the extraordinary natural gas expense.

<u>The General Fund (Exhibit II)</u> – The General Fund, as with all tax supported funds, received the largest distribution of property taxes for the year. Expenses are typical for this time of year.

**Golf Fund (Exhibit III)** – The following is a 5-year comparison of Golf Course budget activity:





<u>Utility Operations (Exhibit IV - IX)</u> – The following graphs shows comparisons of gas and water usage year-to-date over the last 5 years. It also shows gas and water usage over the last 4 months.









**Economic Development & Revolving Loan (Exhibit IX)** – The Revolving Loan fund has a balance of \$186,080 available for new loans. There is currently a moratorium on this program.

Item E.

<u>Transient Guest Tax (Exhibit XI)</u> – The table below shows a 5-year comparison of Transient Guest Tax Fund proceeds thru February.

| Transient Guest Tax<br>YTD Comparison |         |  |  |  |  |
|---------------------------------------|---------|--|--|--|--|
| Year                                  | Revenue |  |  |  |  |
| 2017                                  | 10,032  |  |  |  |  |
|