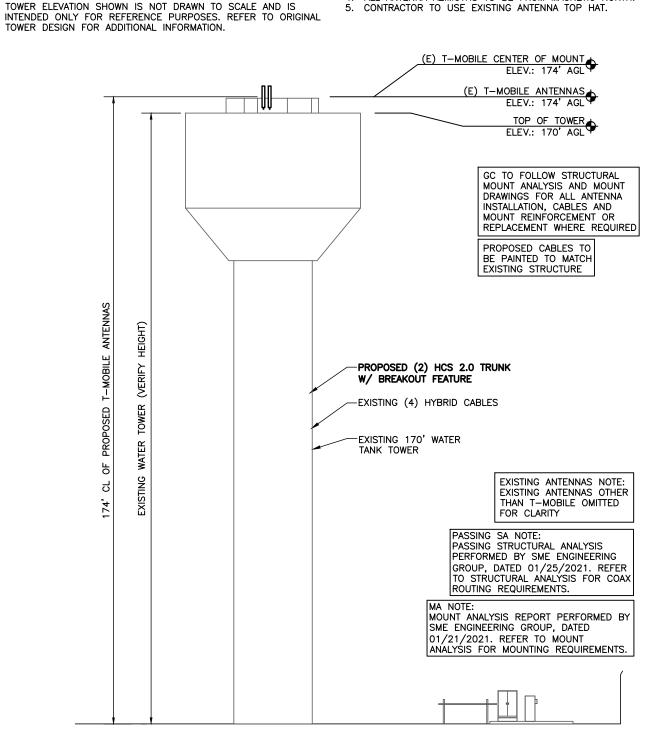

|
|   |          |                          |

T-MOBILE SITE ID: WI02290A

SHEET NAME:

TOWER ELEVATION & DETAILS

SMW #:20-10632

DESIGNER: CLM
CHECKED BY: SA
ENGINEER: JCS

PROPOSED FPKA BRACKET CLAMPED
ON PIPE (REF. DETAIL 3)

PROPOSED / EXISTING
RRU/MODULE (TYP.)

PROPOSED ANTENNA (TYP.)

PROPOSED #6 AWG GREEN
STRANDED GROUND WIRE

FROM RF MODULE TO SECTOR

GROUND BAR (TYP.)

RRU MOUNTING DETAIL
SCALE: N.T.S.

 $\bigcirc$ 

DETAIL FOR REFERENCE ONLY

CONTRACTOR TO FIELD DETERMINE BEST AND SAFEST LOCATION FOR

FOLLOWING T-MOBILE STANDARDS.

EXISTING SECTOR-GROUND BAR

(TYP.)

EXISTING #2 AWG SOLID———
TINNED BARE COPPER GROUND

WIRE TO GROUND BAR (TYP.)

GROUND BAR INSTALLATION -

DETAIL FOR REFERENCE ONLY

# FIXING POINTS

# FIXI

(2) M10x120 105MM THREAD BOLT (TYP.)

(4) M8x20 BOLT





ANTENNA NOTES:

1. THE PRE-APPLICATION & LEASE DIRECTION OF THE

REQUIREMENTS.

T-MOBILE PCS PM.

(WHEN APPLICABLE)

ANTENNA SHALL BE ADJUSTED TO MEET SYSTEM

2. CONTRACTOR SHALL VERIFY HEIGHT OF ANTENNA WITH

CONTRACTOR SHALL VERIFY HEIGHT AND DIRECTION OF

MICROWAVE DISHES WITH T-MOBILE PROJECT MANAGER

ALL ANTENNA AZIMUTHS TO BE FROM MAGNETIC NORTH.

TOWER ELEVATION
SCALE: N.T.S.

STRUCTURAL NOTES:
1. SMW HAS NOT PERFORMED A STRUCTURAL ANALYSIS OF THE

ADDITIONAL INFORMATION.

ROUTING AND ATTACHMENT DETAILS.

EXISTING TOWER OR ANTENNA MOUNT. REFER TO STRUCTURAL

ANALYSIS OR STRUCTURAL LETTER AND MOUNT ANALYSIS FOR

2. IF THE TOWER STRUCTURAL ANALYSIS SHOWS THE NEED FOR TOWER REINFORCEMENT REFER TO TOWER REINFORCEMENT DESIGN

REFER TO TOWER STRUCTURAL ANALYSIS FOR PROPOSED CABLE

PRIOR