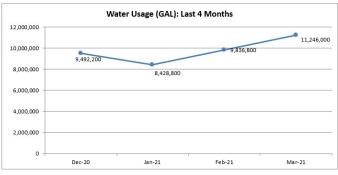

the wastewater treatment plant upgrades, and the gas utility low-interest loan.

<u>Operating Expenses to Budget (Exhibit I)</u> – All funds are withing budget for the year. The Utility Budget will be amended at the April Council Meeting to reflect the extraordinary natural gas expense.

<u>The General Fund (Exhibit II)</u> – The General Fund, as with all tax supported funds, received the largest distribution of property taxes for the year. Expenses are typical for this time of year.

**Golf Fund (Exhibit III)** – The following is a 5-year comparison of Golf Course budget activity:





<u>Utility Operations (Exhibit IV - IX)</u> – The following graphs shows comparisons of gas and water usage year-to-date over the last 5 years. It also shows gas and water usage over the last 4 months.









**Economic Development & Revolving Loan (Exhibit IX)** – The Revolving Loan fund has a balance of \$186,080 available for new loans. There is currently a moratorium on this program.

Item E.

<u>Transient Guest Tax (Exhibit XI)</u> – The table below shows a 5-year comparison of Transient Guest Tax Fund proceeds thru February.

| Transient Guest Tax<br>YTD Comparison |         |  |  |  |  |
|---------------------------------------|---------|--|--|--|--|
| Year                                  | Revenue |  |  |  |  |
| 2017                                  | 10,032  |  |  |  |  |
| 2018                                  | 9,505   |  |  |  |  |
| 2019                                  | 7,416   |  |  |  |  |
| 2020                                  | 8,386   |  |  |  |  |
| 2021