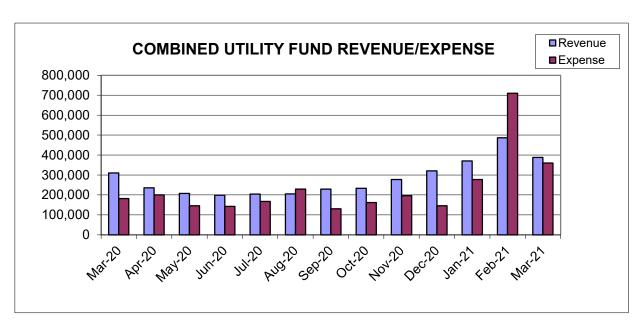

6,400          | 17,112           | 34,453        | 16.7%          | 171,947             |
| NET GAIN/(LOSS)      | 12,336           | 1,641            | 21,719        | 176.1%         | (9,383)             |
|                      |                  |                  |               |                |                     |
| <b>COMBINED FUND</b> |                  |                  |               |                |                     |
| Revenue              | 3,459,049        | 5,718,145        | 6,574,872     | 190.1%         | (3,115,823)         |
| Expenditures         | 3,391,052        | 5,215,612        | 6,202,576     | 182.9%         | (2,811,524)         |
| NET GAIN/(LOSS)      | 67,997           | 502,533          | 372,296       | 547.5%         | (304,299)           |



## **Utilities: Revenue over / (under) Expense**

|     | 2017    | 2018    | 2019    | 2020    | 2021      |
|-----|---------|---------|---------|---------|-----------|
| JAN | 268,310 | 229,858 | 169,068 | 87,092  | 92,743    |
| FEB | 246,697 | 270,632 | 236,442 | 156,022 | (222,980) |
| MAR | 303,165 | 319,855 | 413,590 | 283,871 | 463,156   |
| APR | 448,385 | 408,811 | 394,638 | 319,556 |           |
| MAY | 466,463 | 490,443 | 430,999 | 381,414 |           |
| JUN | 532,825 | 542,898 | 474,762 | 437,570 |           |
| JUL | 617,006 | 662,021 | 537,517 | 474,255 |           |
| AUG | 599,973 | 590,399 | 501,057 | 450,158 |           |
| SEP | 691,684 | 633,244 | 563,220 | 548,617 |           |
| ОСТ | 760,301 | 708,449 | 589,865 | 619,967 | _         |
| NOV | 842,849 | 805,091 |