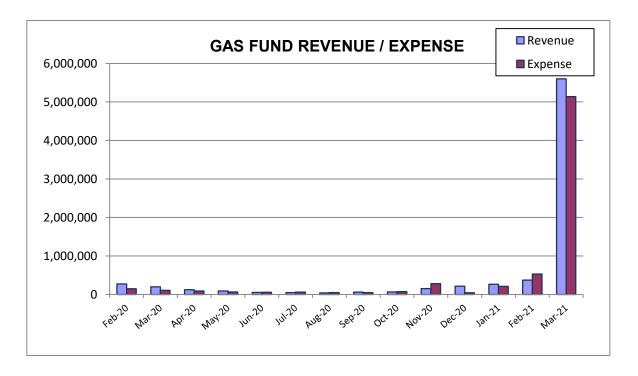

| 0                | 0                | 0             | 0.0%           | 0                   |
| Transfers           | 375,000          | 0                | 0             | 0.0%           | 375,000             |
|                     |                  |                  |               |                |                     |
| TOTAL EXPENDITURES  | 765,841          | 34,746           | 93,812        | 12.2%          | 672,029             |
|                     |                  |                  |               |                |                     |
| NET GAIN/(LOSS)     | 22,035           | 463,156          | 358,270       | 6.2%           | (336,235)           |
|                     |                  |                  |               |                |                     |



# CITY OF HESSTON WATER COMPARISON OF ACTUAL TO BUDGET For the Third Month Ended March 31, 2021

| ACCOUNT            | ANNUAL<br>BUDGET | CURRENT<br>MONTH | YTD<br>ACTUAL | % OF<br>BUDGET | AVAILABLE<br>BUDGET |
|--------------------|------------------|------------------|---------------|----------------|---------------------|
| REVENUE:           |                  |                  |               |                |                     |
| Water Fees & Sales | 635,308          | 37,251           | 94,350        | 14.9%          | 540,958             |
| EXPENDITURES:      | 244 967          | 24 604           | 74.045        | 23.7%          | 227 952             |
| Personnel          | 311,867          | 24,694           | 74,015        |                | 237,852             |
| Con