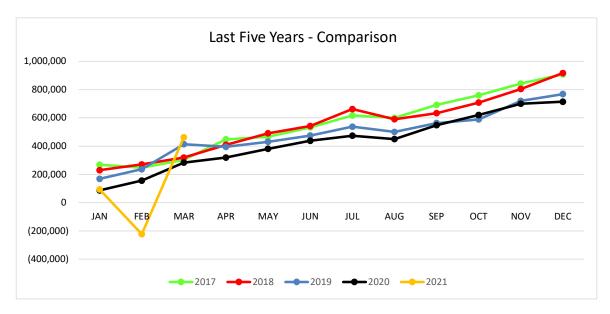

0    | 2021      |
|-----|---------|---------|---------|---------|-----------|
| JAN | 268,310 | 229,858 | 169,068 | 87,092  | 92,743    |
| FEB | 246,697 | 270,632 | 236,442 | 156,022 | (222,980) |
| MAR | 303,165 | 319,855 | 413,590 | 283,871 | 463,156   |
| APR | 448,385 | 408,811 | 394,638 | 319,556 |           |
| MAY | 466,463 | 490,443 | 430,999 | 381,414 |           |
| JUN | 532,825 | 542,898 | 474,762 | 437,570 |           |
| JUL | 617,006 | 662,021 | 537,517 | 474,255 |           |
| AUG | 599,973 | 590,399 | 501,057 | 450,158 |           |
| SEP | 691,684 | 633,244 | 563,220 | 548,617 |           |
| ОСТ | 760,301 | 708,449 | 589,865 | 619,967 | _         |
| NOV | 842,849 | 805,091 | 719,774 | 700,366 |           |
| DEC | 908,409 | 917,580 | 768,607 | 714,362 |           |



# CITY OF HESSTON GAS COMPARISON OF ACTUAL TO BUDGET For the Third Month Ended March 31, 2021

| ACCOUNT             | ANNUAL<br>BUDGET | CURRENT<br>MONTH | YTD<br>ACTUAL | % OF<br>BUDGET | AVAILABLE<br>BUDGET |
|---------------------|------------------|------------------|---------------|----------------|---------------------|
| REVENUE:            |                  |                  |               |                |                     |
| Gas Fees & Sales    | 1,834,588        | 269,766          | 907,582       | 49.5%          | 927,006             |
| Gas Loan Proceeds   | 0                | 5,330,000        | 5,330,000     |                |                     |
| Less: Gas Purchases | 1,046,712        | 5,101,864        | 5,785,500     | 552.7%         | (4,738,788)         |
|