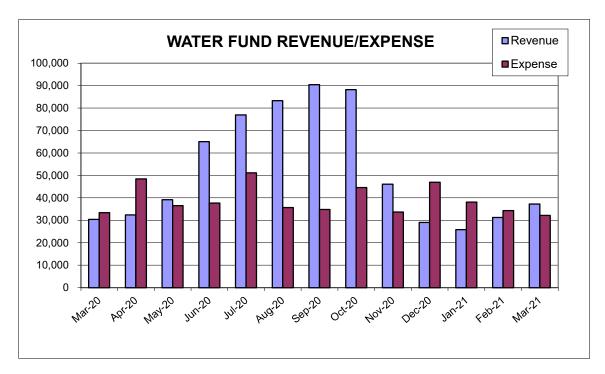

| 42,553           | 1,467            | 4,387         | 10.3%          | 38,166              |
| Capital Outlay     | 6,000            | 873              | 5,473         | 91.2%          | 527                 |
| Reimbursements     | 0                | 0                | 0             | 0.0%           | 0                   |
| Transfers          | 158,485          | 0                | 0             | 0.0%           | 158,485             |
|                    |                  |                  |               |                |                     |
| TOTAL EXPENDITURES | 631,997          | 32,208           | 104,590       | 16.5%          | 527,407             |
| NET GAIN/(LOSS)    | 3,311            | 5,044            | (10,241)      | -32.3%         | 13,552              |



# CITY OF HESSTON SEWER COMPARISON OF ACTUAL TO BUDGET For the Third Month Ended March 31, 2021

| ACCOUNT            | ANNUAL<br>BUDGET | CURRENT<br>MONTH | YTD<br>ACTUAL | % OF<br>BUDGET | AVAILABLE<br>BUDGET |
|--------------------|------------------|------------------|---------------|----------------|---------------------|
| REVENUE:           |                  |                  |               |                |                     |
| Sewer Fees & Sales | 770,417          | 62,375           | 186,767       | 24.2%          | 583,650             |
| EXPENDITURES:      |                  |                  |               |                |                     |
| Personnel          | 257,272          | 19,720           | 60,342        | 23.5%          | 196,930             |
| Con