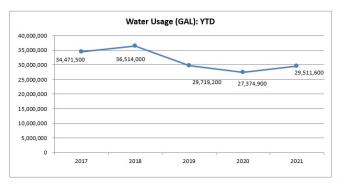

or the wastewater treatment plant upgrades, and the gas utility low-interest loan.

<u>Operating Expenses to Budget (Exhibit I)</u> – All funds are withing budget for the year. The Utility Budget will be amended at the April Council Meeting to reflect the extraordinary natural gas expense.

<u>The General Fund (Exhibit II)</u> – The General Fund, as with all tax supported funds, received the largest distribution of property taxes for the year. Expenses are typical for this time of year.

**Golf Fund (Exhibit III)** – The following is a 5-year comparison of Golf Course budget activity:





<u>Utility Operations (Exhibit IV - IX)</u> – The following graphs shows comparisons of gas and water usage year-to-date over the last 5 years. It also shows gas and water usage over the last 4 months.









**Economic Development & Revolving Loan (Exhibit IX)** – The Revolving Loan fund has a balance of \$186,080 available for new loans. There is currently a moratorium on this program.

Item E.

<u>Transient Guest Tax (Exhibit XI)</u> – The table below shows a 5-year comparison of Transient Guest Tax Fund proceeds thru February.

| Transient Guest Tax<br>YTD Comparison |         |  |  |  |  |
|---------------------------------------|---------|--|--|--|--|
| Year                                  | Revenue |  |  |  |  |
| 2017                                  | 10,032  |  |  |  |  |
| 2018                                  | 9,505   |  |  |  |  |
| 2019                                  | 7,416   |  |  |  |  |
| 2020                                  | 8,386   |  |  |  |  |
| 2021