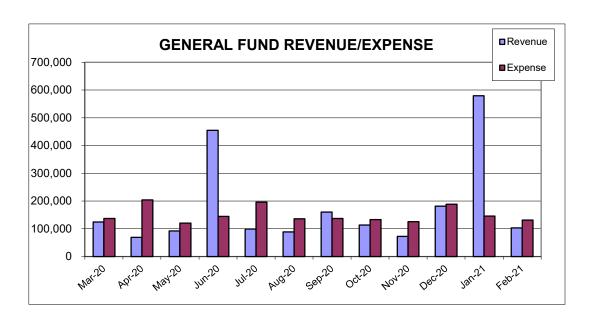

5,853           | 45,807        | 19.0%          | 195,205             |
| Municipal Court         | 44,400           | 2,537            | 10,002        | 22.5%          | 34,398              |
| Lease Purchase          | 2,000            | 0                | 0             | 0.0%           | 2,000               |
| Transfers               | 313,760          | 0                | 0             | 0.0%           | 313,760             |
| Other Expenses          | 180,949          | 9,941            | 31,302        | 17.3%          | 149,647             |
| TOTAL EXPENSES          | 2,382,136        | 140,563          | 418,033       | 17.5%          | 1,964,103           |
| NET GAIN/(LOSS)         | 84,932           | 8,933            | 414,171       |                | (329,239)           |



# CITY OF HESSTON GOLF FUND COMPARISON OF ACTUAL TO BUDGET For the Third Month Ended March 31, 2021

| ACCOUNT                 | ANNUAL<br>BUDGET | CURRENT<br>MONTH | YTD<br>ACTUAL | % OF<br>BUDGET | AVAILABLE<br>BUDGET |
|-------------------------|------------------|------------------|---------------|----------------|---------------------|
| REVENUE:                |                  |                  |               |                |                     |
| Green Fees              | 135,464          | 10,516           | 16,574        | 12.2%          | 118,890             |
| Golf Cart Fee           | 124,878          | 11,416           | 36,274        | 29.0%          | 88,604              |
| Commission Golf Lessons | 0                | 40               | 100           | 0.0%