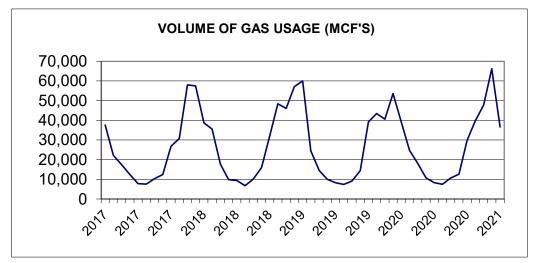

|
| Capital Outlay          | 88,118           | 1,488            | 12,678        | 14.4%          | 75,440              |
| Reimbursement           | 0                | 0                | 0             | 0.0%           | 0                   |
| TOTAL EXPENDITURES      | 623,854          | 59,199           | 118,966       | 19.1%          | 504,888             |
| Net Bef. Franchise Fees | (88,037)         | (17,601)         | 8,293         | 0              | (96,330)            |
| Add: Transfer           | 77,000           | 0                | 0             |                | 77,000              |
| NET GAIN/(LOSS)         | (11,037)         | (17,601)         | 8,293         | 0.0%           | (19,330)            |



## HISTORICAL UTILITY INFORMATION As of March 31, 2021







# CITY OF HESSTON COMBINED UTILITY FUND COMPARISON OF ACTUAL TO BUDGET For the Third Month Ended March 31, 2021

| ACCOUNT              | ANNUAL<br>BUDGET | CURRENT<br>MONTH | YTD<br>ACTUAL | % OF<br>BUDGET | AVAILABLE<br>BUDGET |
|----------------------|------------------|------------------|---------------|----------------|---------------------|
| GAS                  |                  |                  |               |                |                     |
| Revenue              | 1,834,588        | 5,599,766        | 6,237,582     | 340.0%         | (4,402,994)         |
| Expenditures         | 1,812,553        | 5,136,610        | 5,879,313     | 324.4%         | (4,066,760)         |
| NET GAIN/(LOSS)      | 22,035           | 463,156          | 358,270       | 1625.9%