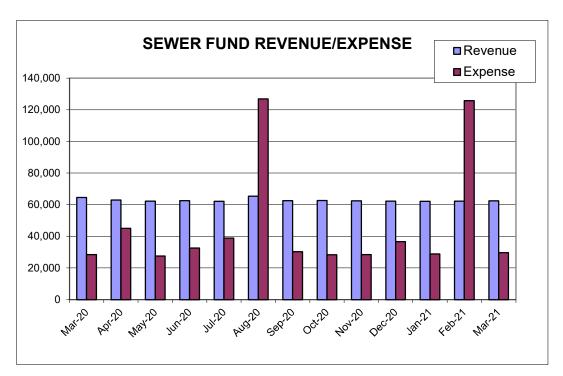

nts     | 0                | 406              | 951           | 0.0%           | (951)               |
| Transfers          | 137,000          | 0                | 0             | 0.0%           | 137,000             |
|                    |                  |                  |               |                |                     |
| TOAL EXPENDITURES  | 740,102          | 29,679           | 184,220       | 24.9%          | 555,882             |
|                    |                  |                  |               |                |                     |
| NET GAIN/(LOSS)    | 30,315           | 32,696           | 2,547         | 8.4%           | 27,768              |
|                    |                  |                  |               |                |                     |



Item E.

# CITY OF HESSTON REFUSE COMPARISON OF ACTUAL TO BUDGET For the Third Month Ended March 31, 2021

| ACCOUNT             | ANNUAL<br>BUDGET | CURRENT<br>MONTH | YTD<br>ACTUAL | % OF<br>BUDGET | AVAILABLE<br>BUDGET |
|---------------------|------------------|------------------|---------------|----------------|---------------------|
| REVENUE:            |                  |                  |               |                |                     |
| Refuse Fees & Sales | 218,736          | 18,753           | 56,173        | 25.7%          | 162,563             |
| EXPENDITURES:       |                  |                  |               |                |                     |
| Contractual         | 176,400          | 17,112           | 34,453        | 19.5%          | 141,947