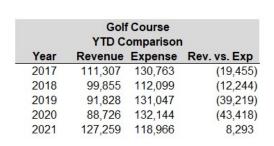

p of four G.O. Bonds that are paid primarily through special assessments, two PBC Bonds for the library building and the recreation project, two golf cart grounds equipment lease-purchase, a revolving loan for the wastewater treatment plant upgrades, and the gas utility low-interest loan.

<u>Operating Expenses to Budget (Exhibit I)</u> – All funds are withing budget for the year. The Utility Budget will be amended at the April Council Meeting to reflect the extraordinary natural gas expense.

<u>The General Fund (Exhibit II)</u> – The General Fund, as with all tax supported funds, received the largest distribution of property taxes for the year. Expenses are typical for this time of year.

**Golf Fund (Exhibit III)** – The following is a 5-year comparison of Golf Course budget activity:





<u>Utility Operations (Exhibit IV - IX)</u> – The following graphs shows comparisons of gas and water usage year-to-date over the last 5 years. It also shows gas and water usage over the last 4 months.









**Economic Development & Revolving Loan (Exhibit IX)** – The Revolving Loan fund has a balance of \$186,080 available for new loans. There is currently a moratorium on this program.

Item E.

<u>Transient Guest Tax (Exhibit XI)</u> – The table below shows a 5-year comparison of Transient Guest Tax Fund proceeds thru February.

| Transient Guest Tax<br>YTD Comparison |         |  |  |  |  |
|---------------------------------------|---------|--|--|--|--|
| Year                                  | Revenue |  |  |  |  |
| 2017                                  | 10,032  |  |  |  |  |