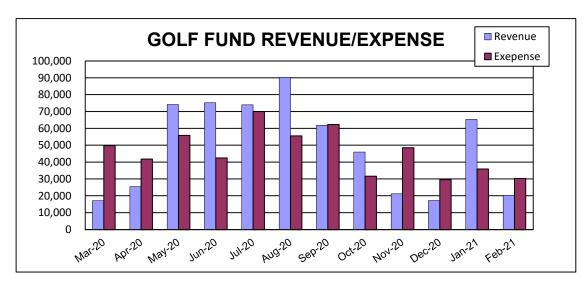

0,318           | 29,063        | 16.1%          | 151,687             |
| Capital Outlay          | 88,118           | 1,488            | 12,678        | 14.4%          | 75,440              |
| Reimbursement           | 0                | 0                | 0             | 0.0%           | 0                   |
| TOTAL EXPENDITURES      | 623,854          | 59,199           | 118,966       | 19.1%          | 504,888             |
| Net Bef. Franchise Fees | (88,037)         | (17,601)         | 8,293         | 0              | (96,330)            |
| Add: Transfer           | 77,000           | 0                | 0             |                | 77,000              |
| NET GAIN/(LOSS)         | (11,037)         | (17,601)         | 8,293         | 0.0%           | (19,330)            |



## HISTORICAL UTILITY INFORMATION As of March 31, 2021







# CITY OF HESSTON COMBINED UTILITY FUND COMPARISON OF ACTUAL TO BUDGET For the Third Month Ended March 31, 2021

| ACCOUNT              | ANNUAL<br>BUDGET | CURRENT<br>MONTH | YTD<br>ACTUAL | % OF<br>BUDGET | AVAILABLE<br>BUDGET |
|----------------------|------------------|------------------|---------------|----------------|---------------------|
| GAS                  |                  |                  |               |                |                     |
| Revenue              | 1,834,588        | 5,599,766        | 6,237,582     | 340.0%         | (4,402,994)         |
| Expenditures         | 1,812,553        | 5,136,610        | 5,879,313     | 324.4%         | (4,066,760)         |
| NET GAIN/(LOSS)      | 22,035