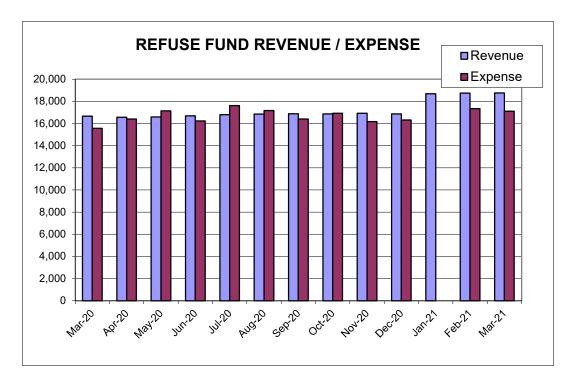

|                  |                  |               |                |                     |
| Contractual         | 176,400          | 17,112           | 34,453        | 19.5%          | 141,947             |
| Transfers           | 0                | 0                | 0             | 0.0%           | 0                   |
|                     |                  |                  |               |                |                     |
| TOAL EXPENDITURES   | 176,400          | 17,112           | 34,453        | 19.5%          | 141,947             |
| NET GAIN/(LOSS)     | 42,336           | 1,641            | 21,719        | 51.3%          | 20,617              |
|                     | ==,000           |                  | = 1,1 10      | = 1.070        |                     |



Item E.

# CITY OF HESSTON ECONOMIC DEVELOPMENT COMPARISON OF ACTUAL TO BUDGET For the Third Month Ended March 31, 2021

| ACCOUNT                                                                                                                | ANNUAL<br>BUDGET   | CURRENT<br>MONTH    | YTD<br>TOTAL        | % OF<br>BUDGET | AVAILABLE<br>BUDGET |
|------------------------------------------------------------------------------------------------------------------------|--------------------|---------------------|---------------------|----------------|---------------------|
| REVENUE:                                                                                                               |                    |                     |                     |                |