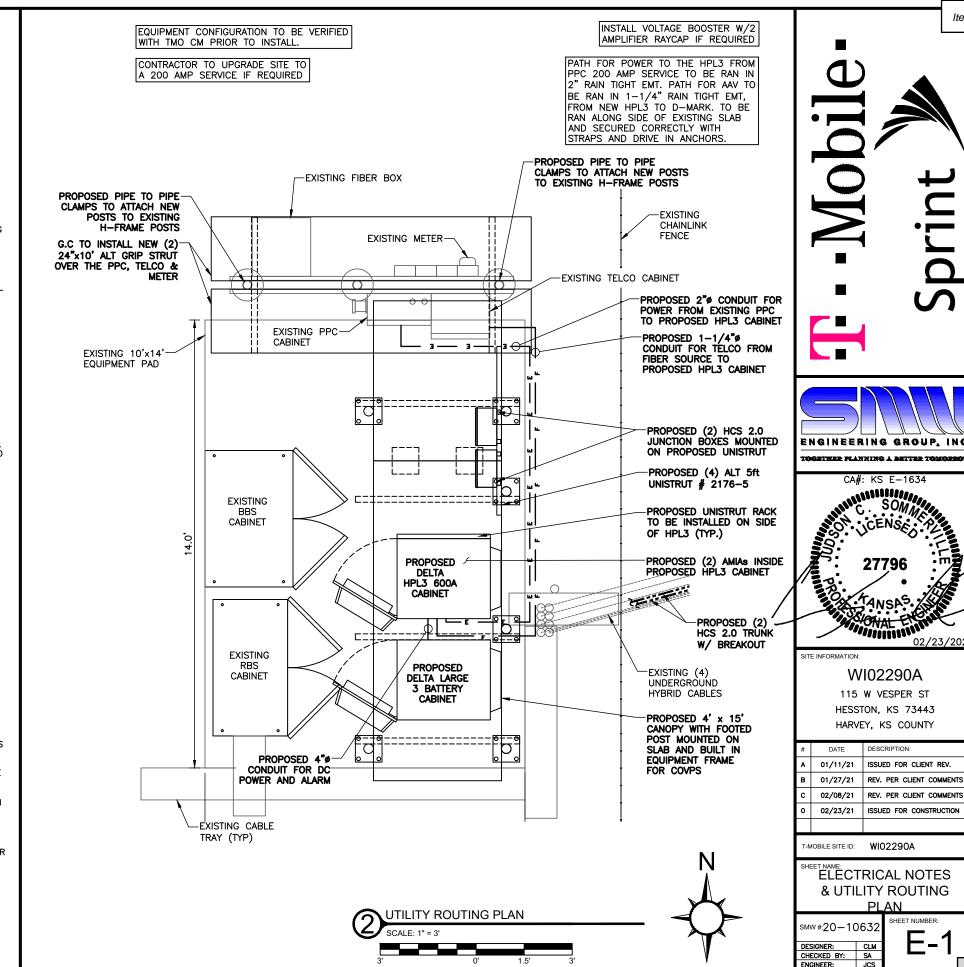

UNDED TO THE GROUND CONDUCTOR AT BOTH ENDS OF THE CONDUIT. (GUY INSTALLATIONS):

FOR INSTALLATIONS WHERE WOODEN STRUCTURES, TOWERS, CONCRETE SILOS ETC. ARE ENCOUNTERED A PARATE DOWNLEAD SHALL BE PROVIDED FROM THE 3 ANTENNAS SEPARATED BY A MINIMUM OF 12 INCHES FROM THE COAXIAL CABLES. THE GROUND CONDUCTOR SHALL BE SECURELY FASTENED TO THE EXTERIOR OF OUTSIDE STRUCTURES WITH NONMETALLIC GROUND STRAPS EVERY 10 FEET. AGAIN, AS FOR TENANT IMPROVEMENT PROJECTS, TEST THE GROUND RESISTANCE FOR GUY INSTALLATIONS AND PROCEED PER THE

- 17. CONTRACTOR TO COLOR PHASE CONDUCTORS BLACK (B PHASE), RED (A PHASE), WHITE (NEUTRAL), AND GREEN (GROUND).
- 18. CONTRACTOR TO PROVIDE GUTTER TAP.
- 19. THERE SHALL BE A MINIMUM CLEARANCE OF 48" BETWEEN FRONT OF ELECTRICAL EQUIPMENT AND ANY WALL OR OBSTRUCTION.





Item P.

CA#: KS E-1634

27796

WINNING TO THE THEORY

WI02290A

115 W VESPER ST

DESCRIPTION:

WI02290A

CLM

JCS

ISSUED FOR CLIENT REV.

REV. PER CLIENT COMMENTS

REV. PER CLIENT COMMENTS

146

ISSUED FOR CONSTRUCTION

02/23/202





TO PROPOSED HPL3 CABINET PROPOSED 2"Ø CONDUIT FOR





1/4" DIAMETER-

STAINLESS STEEL BOLT, NUT, &

תאו עדו



SCALE: N.T.S.

(TYP.)

INCOMING

POWER FROM

SERVICE

UTILITY

INCOMING

TELCO FIBER

FROM UTILITY

DENMARC



01/11/21 ISSUED FOR CLIENT REV. REV. PER CLIENT COMMENTS REV. PER CLIENT COMMENTS 02/08/21 02/23/21 ISSUED FOR CONSTRUCTION

ENGINEERING GROUP, INC

CA#: KS E-1634

SOMME

02/23/202

Tencether Planning A retter to

T-MOBILE SITE ID: WI02290A

SHEET NAME:

**GROUNDING DETAILS** 

SMW #:20-10632 DESIGNER: CLM CHECKED BY: SA ENGINEER: JCS