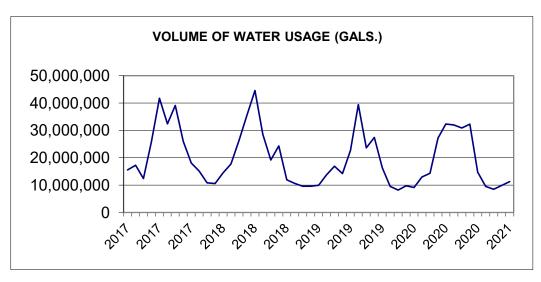

|
| Capital Outlay          | 88,118           | 1,488            | 12,678        | 14.4%          | 75,440              |
| Reimbursement           | 0                | 0                | 0             | 0.0%           | 0                   |
| TOTAL EXPENDITURES      | 623,854          | 59,199           | 118,966       | 19.1%          | 504,888             |
| Net Bef. Franchise Fees | (88,037)         | (17,601)         | 8,293         | 0              | (96,330)            |
| Add: Transfer           | 77,000           | 0                | 0             |                | 77,000              |
| NET GAIN/(LOSS)         | (11,037)         | (17,601)         | 8,293         | 0.0%           | (19,330)            |



## HISTORICAL UTILITY INFORMATION As of March 31, 2021







# CITY OF HESSTON COMBINED UTILITY FUND COMPARISON OF ACTUAL TO BUDGET For the Third Month Ended March 31, 2021

| ACCOUNT              | ANNUAL<br>BUDGET | CURRENT<br>MONTH | YTD<br>ACTUAL | % OF<br>BUDGET | AVAILABLE<br>BUDGET |
|----------------------|------------------|------------------|---------------|----------------|---------------------|
| GAS                  |                  |                  |               |                |                     |
| Revenue              | 1,834,588        | 5,599,766        | 6,237,582     | 340.0%         | (4,402,994)         |
| Expenditures         | 1,812,553        | 5,136,610        | 5,879,313     | 324.4%         | (4,066,760)         |
| NET GAIN/(LOSS)      | 22,035           | 463,156          | 358,270       | 1625.9%        |