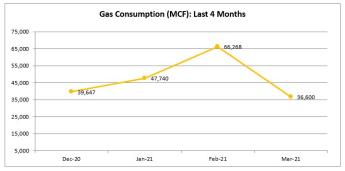

wastewater treatment plant upgrades, and the gas utility low-interest loan.

<u>Operating Expenses to Budget (Exhibit I)</u> – All funds are withing budget for the year. The Utility Budget will be amended at the April Council Meeting to reflect the extraordinary natural gas expense.

<u>The General Fund (Exhibit II)</u> – The General Fund, as with all tax supported funds, received the largest distribution of property taxes for the year. Expenses are typical for this time of year.

**Golf Fund (Exhibit III)** – The following is a 5-year comparison of Golf Course budget activity:





<u>Utility Operations (Exhibit IV - IX)</u> – The following graphs shows comparisons of gas and water usage year-to-date over the last 5 years. It also shows gas and water usage over the last 4 months.









**Economic Development & Revolving Loan (Exhibit IX)** – The Revolving Loan fund has a balance of \$186,080 available for new loans. There is currently a moratorium on this program.

Item E.

<u>Transient Guest Tax (Exhibit XI)</u> – The table below shows a 5-year comparison of Transient Guest Tax Fund proceeds thru February.

| Transient Guest Tax<br>YTD Comparison |         |  |  |  |  |
|---------------------------------------|---------|--|--|--|--|
| Year                                  | Revenue |  |  |  |  |
| 2017                                  | 10,032  |  |  |  |  |
| 2018                                  | 9,505   |  |  |  |  |
| 2019                                  | 7,416   |  |  |  |  |
| 2020                                  | 8,386   |  |  |  |  |
| 2021