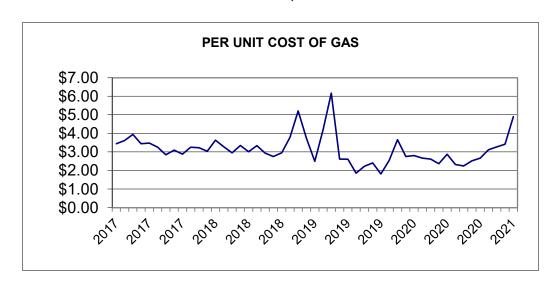

|
| Capital Outlay          | 88,118           | 1,488            | 12,678        | 14.4%          | 75,440              |
| Reimbursement           | 0                | 0                | 0             | 0.0%           | 0                   |
| TOTAL EXPENDITURES      | 623,854          | 59,199           | 118,966       | 19.1%          | 504,888             |
| Net Bef. Franchise Fees | (88,037)         | (17,601)         | 8,293         | 0              | (96,330)            |
| Add: Transfer           | 77,000           | 0                | 0             |                | 77,000              |
| NET GAIN/(LOSS)         | (11,037)         | (17,601)         | 8,293         | 0.0%           | (19,330)            |



## HISTORICAL UTILITY INFORMATION As of March 31, 2021







# CITY OF HESSTON COMBINED UTILITY FUND COMPARISON OF ACTUAL TO BUDGET For the Third Month Ended March 31, 2021

| ACCOUNT              | ANNUAL<br>BUDGET | CURRENT<br>MONTH | YTD<br>ACTUAL | % OF<br>BUDGET | AVAILABLE<br>BUDGET |
|----------------------|------------------|------------------|---------------|----------------|---------------------|
| GAS                  |                  |                  |               |                |                     |
| Revenue              | 1,834,588        | 5,599,766        | 6,237,582     | 340.0%         | (4,402,994)         |
| Expenditures         | 1,812,553        | 5,136,610        | 5,879,313     | 324.4%         | (4,066,760)         |
| NET GAIN/(LOSS)      | 22,035           | 463,156          | 358,270       | 1625.9%