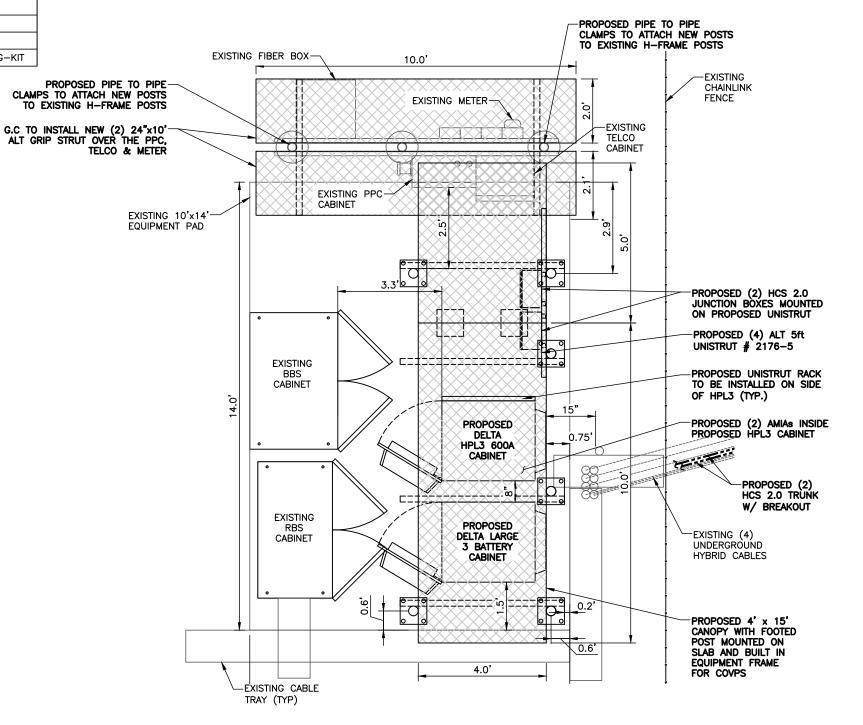

ICE BRIDGES OVER THE PPC, TELCO, AND METER, GC NEEDS TO INSTALL 3-1/2" POST ABOUT 5' LONG WITH CAPS AND PIPE TO PIPE CLAMPS. ATTACH NEW POST TO EXISTING H-FRAME POST USING THE PIPE TO PIPE CLAMPS, WILL NEED (4) 24" HORSE HEADS WITH HARDWARE.

Item P.



together planning a better to



SITE INFORMATION:

WI02290A

115 W VESPER ST HESSTON, KS 73443 HARVEY, KS COUNTY

| # | DATE     | DESCRIPTION:             |
|---|----------|--------------------------|
| Α | 01/11/21 | ISSUED FOR CLIENT REV.   |
| В | 01/27/21 | REV. PER CLIENT COMMENTS |
| С | 02/08/21 | REV. PER CLIENT COMMENTS |
| 0 | 02/23/21 | ISSUED FOR CONSTRUCTION  |
|   |          |                          |

T-MOBILE SITE ID: WI02290A

SHEET NAME:

**EQUIPMENT PLAN** 

SMW #:20-10632

DESIGNER: CLM CHECKED BY: SA ENGINEER: JCS





EXTENSION ICE BRIDGE CANOPY KIT PARTS

2 48" CANTILEVER BRKY w/U-BOLTS 2162C-4-312

2 1/2" WEDGE ANCHOR KIT 5-1/2" LONG 4822-12512-KIT

ALT PART NO.

HWKIT-GRIPSTRUT

5202-3

2176-5

4477-2G-KIT

7000-2164-7-10

2160-24-5HDG-KIT

DISCRETION

2 J-BOLTS w/HARDWARE

2 5FT GRIP STRUT KIT

4 5ft UNISTRUT

2 ICE BRIDGE POST WITH FOOT

2 POST CAP FOR 3-1/2" OD PIPE

2 U-BOLT FOR ICE BRIDGE POSTS



Item P.

# F.-Mobile Sprint





SITE INFORMATION:

#### WI02290A

115 W VESPER ST HESSTON, KS 73443 HARVEY, KS COUNTY

| # | DATE     | DESCRIPTION:             |
|---|----------|--------------------------|
| A | 01/11/21 | ISSUED FOR CLIENT REV.   |
| В | 01/27/21 | REV. PER CLIENT COMMENTS |
| С | 02/08/21 | REV. PER CLIENT COMMENTS |
| 0 | 02/23/21 | ISSUED FOR CONSTRUCTION  |
|   |          |