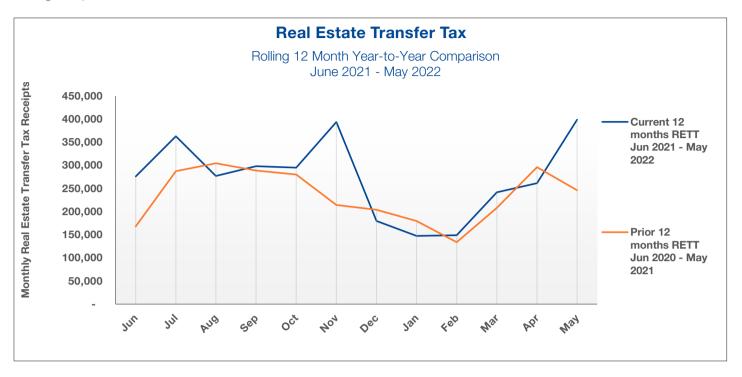

# **REVENUE - ECONOMICALLY-SENSITIVE & STATE OF ILLINOIS May 31, 2022**

|                                              |                         | 2022       | 2022       | 2022   | 2021       | 2021   |
|----------------------------------------------|-------------------------|------------|------------|--------|------------|--------|
|                                              | Lag                     | Annual     | Ytd        | % of   | Ytd        | % of   |
| Revenue Source                               | Time (mos) <sup>1</sup> | Budget     | Actual     | Budget | Actual     | Actual |
| ↑ Sales Tax                                  | 3                       | 9,629,000  | 4,503,000  | 47%    | 3,744,400  | 34%    |
| ♠ Home Rule Sales Tax                        | 3                       | 3,933,000  | 2,074,900  | 53%    | 1,484,800  | 34%    |
| ♠ Income Tax                                 | 2                       | 3,377,000  | 2,578,600  | 76%    | 1,746,600  | 44%    |
| Real Estate Transfer Tax                     | 0                       | 2,300,000  | 1,198,300  | 52%    | 1,064,500  | 34%    |
| ♠ Building Permits                           | 0                       | 1,200,000  | 728,600    | 61%    | 503,100    | 34%    |
| ↑ Motor Fuel Tax                             | 1                       | 1,736,900  | 807,700    | 47%    | 1,102,400  | 61%    |
| ♠ Local Use Tax                              | 3                       | 1,212,000  | 516,600    | 43%    | 584,500    | 48%    |
| ↑ Telecommunications Tax                     | 3                       | 494,000    | 240,400    | 49%    | 252,400    | 42%    |
| ♠ Interest Income                            | 0                       | 284,900    | 156,300    | 55%    | 140,000    | 48%    |
| ↑ Municipal Food & Beverage Tax              | 1                       | 675,000    | 229,900    | 34%    | 203,100    | 31%    |
| Parking Permit Revenue                       | 0                       | 395,600    | 125,400    | 32%    | 63,500     | 27%    |
| <ul> <li>Municipal Motor Fuel Tax</li> </ul> | 1                       | 336,000    | 126,200    | 38%    | 131,800    | 40%    |
| Personal Property Replacement Tax            | 2                       | 485,000    | 654,400    | 135%   | 286,700    | 51%    |
| ↑ Municipal Packaged Liquor Tax              | 1                       | 364,000    | 124,600    | 34%    | 145,000    | 42%    |
| ◆ Demolition Tax and Permits                 | 0                       | 150,000    | 2,300      | 2%     | 78,300     | 50%    |
| ♠ Parking Fines                              | 0                       | 78,600     | 34,500     | 44%    | 31,300     | 38%    |
| ↑ Auto Rental Tax                            | 3                       | 31,000     | 18,400     | 59%    | 10,400     | 28%    |
| ↑ Cannabis Use Tax                           | 2                       | -          | 21,700     | 0%     | 15,300     | 37%    |
| ↑ Total                                      |                         | 26,682,000 | 14,142,000 | 53%    | 11,588,000 | 38%    |