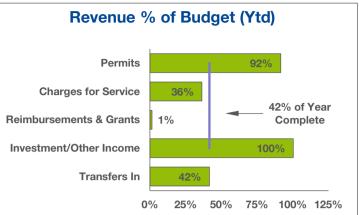

## GENERAL FUND May 31, 2022

| Revenue Source                  | 2022<br>Annual<br>Budget | 2022<br>Ytd<br>Actual | 2022<br>% of<br>Budget | 2021<br>Ytd<br>Actual | 2021<br>% of<br>Actual |
|---------------------------------|--------------------------|-----------------------|------------------------|-----------------------|------------------------|
| General Taxes & Payment in Lieu | 30,754,300               | 13,922,400            | 45%                    | 11,206,300            | 33%                    |
| Permits                         | 1,285,000                | 750,000               | 58%                    | 532,800               | 33%                    |
| License & Registration          | 295,100                  | 86,200                | 29%                    | 74,900                | 24%                    |
| Fines & Forfeitures             | 301,100                  | 90,500                | 30%                    | 88,600                | 40%                    |
| Charges for Service             | 3,046,500                | 1,265,000             | 42%                    | 1,068,700             | 39%                    |
| Reimbursements & Grants         | 2,028,400                | 149,700               | 7%                     | 81,500                | 7%                     |
| Investment/Other Income         | 362,400                  | 338,400               | 93%                    | 185,100               | 46%                    |
| Transfers In                    | 2,113,000                | 880,400               | 42%                    | 1,008,000             | 42%                    |
| Total                           | 40,185,700               | 17,482,700            | 44%                    | 14,246,000            | 33%                    |