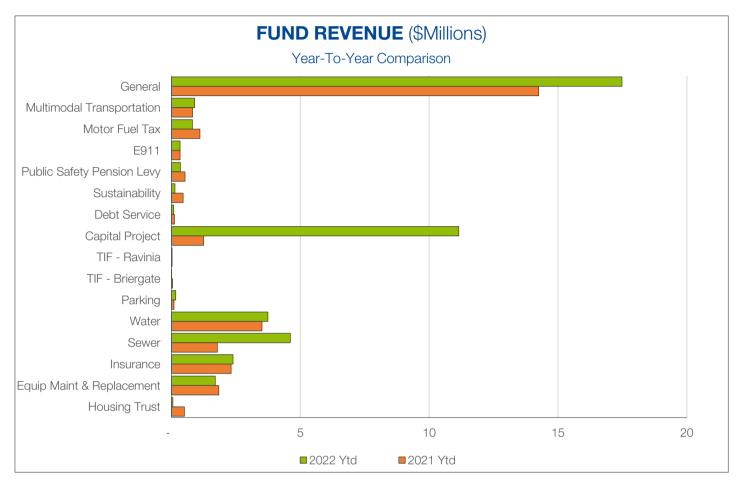

# **REVENUE SUMMARY BY FUND May 31, 2022**

|                            | 2022        | 2022       | 2022   | 2021       | 2021   |
|----------------------------|-------------|------------|--------|------------|--------|
|                            | Annual      | Ytd        | % of   | Ytd        | % of   |
| Fund                       | Budget      | Actual     | Budget | Actual     | Actual |
| General                    | 40,185,700  | 17,482,700 | 44%    | 14,246,000 | 33%    |
| Multimodal Transportation  | 4,868,800   | 898,400    | 18%    | 818,700    | 19%    |
| Motor Fuel Tax             | 1,737,100   | 810,500    | 47%    | 1,102,500  | 61%    |
| E911                       | 645,600     | 331,100    | 51%    | 334,800    | 46%    |
| Public Safety Pension Levy | 6,270,000   | 347,400    | 6%     | 526,700    | 8%     |
| Sustainability             | 320,600     | 137,300    | 43%    | 451,500    | 87%    |
| Debt Service               | 1,400,400   | 84,000     | 6%     | 116,400    | 9%     |
| Capital Project            | 12,674,900  | 11,152,100 | 88%    | 1,248,600  | 50%    |
| TIF - Ravinia              | 356,400     | 23,400     | 7%     | 26,200     | 7%     |
| TIF - Briergate            | 910,100     | 1,100      | 0%     | 43,300     | 5%     |
| Parking                    | 480,000     | 166,800    | 35%    | 97,000     | 30%    |
| Water                      | 11,941,600  | 3,741,200  | 31%    | 3,510,000  | 12%    |
| Sewer                      | 9,277,800   | 4,610,400  | 50%    | 1,781,500  | 32%    |
| Insurance                  | 5,956,600   | 2,387,600  | 40%    | 2,311,600  | 40%    |
| Equip Maint & Replacement  | 4,106,300   | 1,697,300  | 41%    | 1,834,500  | 41%    |
| Housing Trust              | 503,800     | 55,600     | 11%    | 498,700    | 40%    |
| Grand Total, All Funds     | 101,635,700 | 43,926,900 | 43%    | 28,948,000 | 27%    |