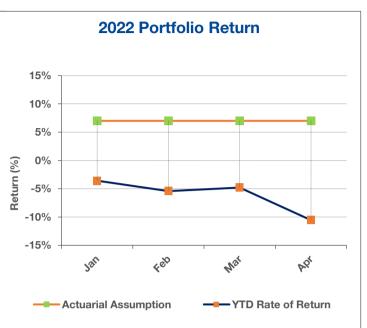

#### **Executive Summary - Public Safety Pension Funds**

 Public Safety Pension Funds totaled \$105.6M, a decrease of \$12.1M from December 2021, given year-to-date investment returns and deductions in excess of contributions. Police and fire pension fund reports are through March and April, 2022 respectively, given reporting delays due to pension fund consolidations.