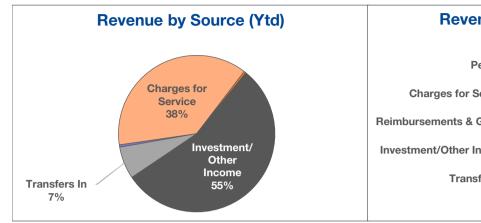

## GENERAL FUND May 31, 2022

| Revenue Source                  | 2022<br>Annual<br>Budget | 2022<br>Ytd<br>Actual | 2022<br>% of<br>Budget | 2021<br>Ytd<br>Actual | 2021<br>% of<br>Actual |
|---------------------------------|--------------------------|-----------------------|------------------------|-----------------------|------------------------|
| General Taxes & Payment in Lieu | 30,754,300               | 13,922,400            | 45%                    | 11,206,300            | 33%                    |
| Permits                         | 1,285,000                | 750,000               | 58%                    | 532,800               | 33%                    |
| License & Registration          | 295,100                  | 86,200                | 29%                    | 74,900                | 24%                    |
| Fines & Forfeitures             | 301,100                  | 90,500                | 30%                    | 88,600                | 40%                    |
| Charges for Service             | 3,046,500                | 1,265,000             | 42%                    | 1,068,700             | 39%                    |
| Reimbursements & Grants         | 2,028,400                | 149,700               | 7%                     | 81,500                | 7%                     |
| Investment/Other Income         | 362,400                  | 338,400               | 93%                    | 185,100               | 46%                    |
| Transfers In                    | 2,113,000                | 880,400               | 42%                    | 1,008,000             | 42%                    |
| Total                           | 40,185,700               | 17,482,700            | 44%                    | 14,246,000            | 33%                    |