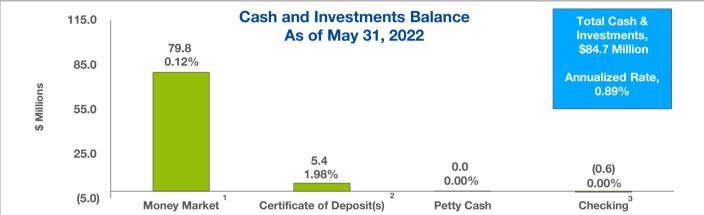

#### **Executive Summary - Cash & Investments**

• Cash & Investments are \$84.7M, an increase of \$16.1M from December 2021.