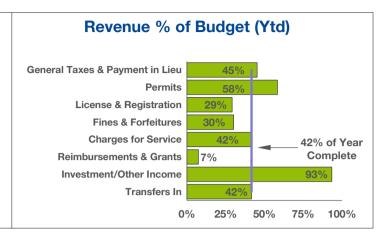

## GENERAL FUND May 31, 2022

| Revenue Source                  | 2022<br>Annual<br>Budget | 2022<br>Ytd<br>Actual | 2022<br>% of<br>Budget | 2021<br>Ytd<br>Actual | 2021<br>% of<br>Actual |
|---------------------------------|--------------------------|-----------------------|------------------------|-----------------------|------------------------|
| General Taxes & Payment in Lieu | 30,754,300               | 13,922,400            | 45%                    | 11,206,300            | 33%                    |
| Permits                         | 1,285,000                | 750,000               | 58%                    | 532,800               | 33%                    |
| License & Registration          | 295,100                  | 86,200                | 29%                    | 74,900                | 24%                    |
| Fines & Forfeitures             | 301,100                  | 90,500                | 30%                    | 88,600                | 40%                    |
| Charges for Service             | 3,046,500                | 1,265,000             | 42%                    | 1,068,700             | 39%                    |
| Reimbursements & Grants         | 2,028,400                | 149,700               | 7%                     | 81,500                | 7%                     |
| Investment/Other Income         | 362,400                  | 338,400               | 93%                    | 185,100               | 46%                    |
| Transfers In                    | 2,113,000                | 880,400               | 42%                    | 1,008,000             | 42%                    |
| Total                           | 40,185,700               | 17,482,700            | 44%                    | 14,246,000            | 33%                    |