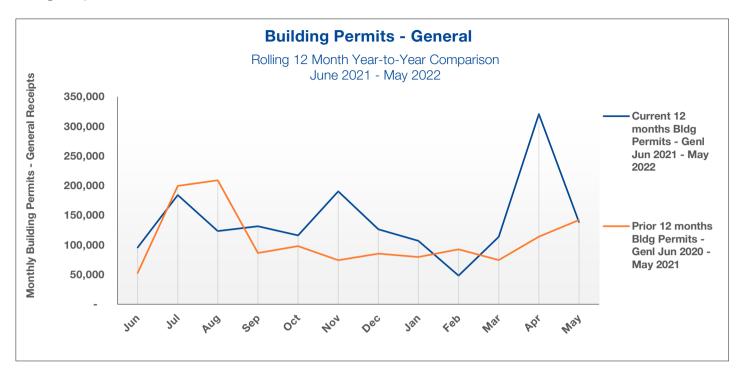

# **REVENUE - ECONOMICALLY-SENSITIVE & STATE OF ILLINOIS May 31, 2022**

|                                              |                         | 2022       | 2022       | 2022   | 2021       | 2021   |
|----------------------------------------------|-------------------------|------------|------------|--------|------------|--------|
|                                              | Lag                     | Annual     | Ytd        | % of   | Ytd        | % of   |
| Revenue Source                               | Time (mos) <sup>1</sup> | Budget     | Actual     | Budget | Actual     | Actual |
| ↑ Sales Tax                                  | 3                       | 9,629,000  | 4,503,000  | 47%    | 3,744,400  | 34%    |
| ♠ Home Rule Sales Tax                        | 3                       | 3,933,000  | 2,074,900  | 53%    | 1,484,800  | 34%    |
| ♠ Income Tax                                 | 2                       | 3,377,000  | 2,578,600  | 76%    | 1,746,600  | 44%    |
| Real Estate Transfer Tax                     | 0                       | 2,300,000  | 1,198,300  | 52%    | 1,064,500  | 34%    |
| ♠ Building Permits                           | 0                       | 1,200,000  | 728,600    | 61%    | 503,100    | 34%    |
| ↑ Motor Fuel Tax                             | 1                       | 1,736,900  | 807,700    | 47%    | 1,102,400  | 61%    |
| ♠ Local Use Tax                              | 3                       | 1,212,000  | 516,600    | 43%    | 584,500    | 48%    |
| ↑ Telecommunications Tax                     | 3                       | 494,000    | 240,400    | 49%    | 252,400    | 42%    |
| ♠ Interest Income                            | 0                       | 284,900    | 156,300    | 55%    | 140,000    | 48%    |
| ↑ Municipal Food & Beverage Tax              | 1                       | 675,000    | 229,900    | 34%    | 203,100    | 31%    |
| Parking Permit Revenue                       | 0                       | 395,600    | 125,400    | 32%    | 63,500     | 27%    |
| <ul> <li>Municipal Motor Fuel Tax</li> </ul> | 1                       | 336,000    | 126,200    | 38%    | 131,800    | 40%    |
| Personal Property Replacement Tax            | 2                       | 485,000    | 654,400    | 135%   | 286,700    | 51%    |
| ↑ Municipal Packaged Liquor Tax              | 1                       | 364,000    | 124,600    | 34%    | 145,000    | 42%    |
| ◆ Demolition Tax and Permits                 | 0                       | 150,000    | 2,300      | 2%     | 78,300     | 50%    |
| ♠ Parking Fines                              | 0                       | 78,600     | 34,500     | 44%    | 31,300     | 38%    |
| ↑ Auto Rental Tax                            | 3                       | 31,000     | 18,400     | 59%    | 10,400     | 28%    |
| ↑ Cannabis Use Tax                           | 2                       | -          | 21,700     | 0%     | 15,300     | 37%    |
| ↑ Total                                      |                         | 26,682,000 | 14,142,000 | 53%    | 11,588,000 | 38%    |