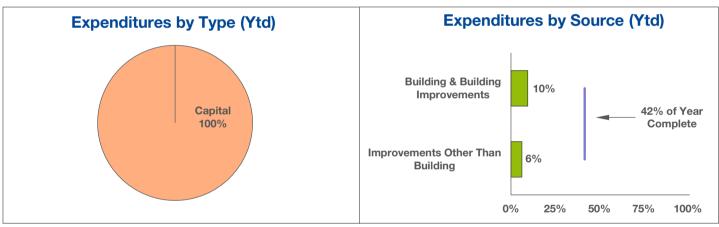

# CAPITAL PROJECT FUND May 31, 2022

| Revenue Source                  | 2022<br>Annual<br>Budget | 2022<br>Ytd<br>Actual | 2022<br>% of<br>Budget | 2021<br>Ytd<br>Actual | 2021<br>% of<br>Actual |
|---------------------------------|--------------------------|-----------------------|------------------------|-----------------------|------------------------|
| General Taxes & Payment in Lieu | 443,000                  | 228,200               | 52%                    | 163,300               | 34%                    |
| Reimbursements & Grants         | 263,100                  | 21,900                | 8%                     | 398,300               | 205%                   |
| Investment/Other Income         | 10,004,800               | 10,083,700            | 101%                   | 2,200                 | 54%                    |
| Transfers In                    | 1,964,000                | 818,300               | 42%                    | 684,800               | 38%                    |
| Total                           | 12,674,900               | 11,152,100            | 88%                    | 1,248,600             | 50%                    |

| Expenditure Source               | 2022<br>Annual<br>Budget | 2022<br>Ytd<br>Actual | 2022<br>% of<br>Budget | 2021<br>Ytd<br>Actual | 2021<br>% of<br>Actual |
|----------------------------------|--------------------------|-----------------------|------------------------|-----------------------|------------------------|
| Building & Building Improvements | 8,227,000                | 782,900               | 10%                    | 85,500                | 13%                    |
| Improvements Other Than Building | 4,424,400                | 274,100               | 6%                     | 324,300               | 16%                    |
| Total                            | 12,651,400               | 1,057,000             | 8%                     | 409,800               | 15%                    |