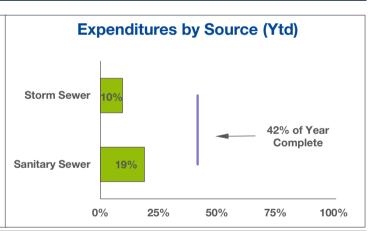

#### INTRODUCTION

This Financial Report highlights the City's financial position as compared to the amended budget for the period January 1, 2022 through May 31, 2022 (5 months - 42% of year) and as compared to actual results for the previous fiscal year-to-date.

|                    | 2022<br>Annual | 2022<br>Ytd | 2022<br>% of | 2021<br>Ytd | 2021<br>% of |
|--------------------|----------------|-------------|--------------|-------------|--------------|
| Expenditure Source | Budget         | Actual      | Budget       | Actual      | Actual       |
| Storm Sewer        | 7,661,200      | 730,500     | 10%          | 418,600     | 13%          |
| Sanitary Sewer     | 2,539,800      | 479,700     | 19%          | 518,000     | 20%          |
| Total              | 10,201,000     | 1,210,100   | 12%          | 936,600     | 16%          |