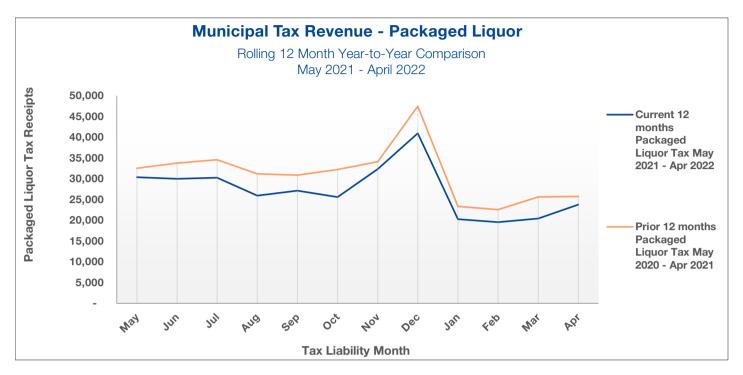

# **REVENUE - ECONOMICALLY-SENSITIVE & STATE OF ILLINOIS May 31, 2022**

|                                              |                         | 2022       | 2022       | 2022   | 2021       | 2021   |
|----------------------------------------------|-------------------------|------------|------------|--------|------------|--------|
|                                              | Lag                     | Annual     | Ytd        | % of   | Ytd        | % of   |
| Revenue Source                               | Time (mos) <sup>1</sup> | Budget     | Actual     | Budget | Actual     | Actual |
| ↑ Sales Tax                                  | 3                       | 9,629,000  | 4,503,000  | 47%    | 3,744,400  | 34%    |
| ♠ Home Rule Sales Tax                        | 3                       | 3,933,000  | 2,074,900  | 53%    | 1,484,800  | 34%    |
| ♠ Income Tax                                 | 2                       | 3,377,000  | 2,578,600  | 76%    | 1,746,600  | 44%    |
| Real Estate Transfer Tax                     | 0                       | 2,300,000  | 1,198,300  | 52%    | 1,064,500  | 34%    |
| ♠ Building Permits                           | 0                       | 1,200,000  | 728,600    | 61%    | 503,100    | 34%    |
| ↑ Motor Fuel Tax                             | 1                       | 1,736,900  | 807,700    | 47%    | 1,102,400  | 61%    |
| ♠ Local Use Tax                              | 3                       | 1,212,000  | 516,600    | 43%    | 584,500    | 48%    |
| ↑ Telecommunications Tax                     | 3                       | 494,000    | 240,400    | 49%    | 252,400    | 42%    |
| ♠ Interest Income                            | 0                       | 284,900    | 156,300    | 55%    | 140,000    | 48%    |
| ↑ Municipal Food & Beverage Tax              | 1                       | 675,000    | 229,900    | 34%    | 203,100    | 31%    |
| Parking Permit Revenue                       | 0                       | 395,600    | 125,400    | 32%    | 63,500     | 27%    |
| <ul> <li>Municipal Motor Fuel Tax</li> </ul> | 1                       | 336,000    | 126,200    | 38%    | 131,800    | 40%    |
| Personal Property Replacement Tax            | 2                       | 485,000    | 654,400    | 135%   | 286,700    | 51%    |
| ↑ Municipal Packaged Liquor Tax              | 1                       | 364,000    | 124,600    | 34%    | 145,000    | 42%    |
| ◆ Demolition Tax and Permits                 | 0                       | 150,000    | 2,300      | 2%     | 78,300     | 50%    |
| ♠ Parking Fines                              | 0                       | 78,600     | 34,500     | 44%    | 31,300     | 38%    |
| ↑ Auto Rental Tax                            | 3                       | 31,000     | 18,400     | 59%    | 10,400     | 28%    |
| ↑ Cannabis Use Tax                           | 2                       | -          | 21,700     | 0%     | 15,300     | 37%    |
| ↑ Total                                      |                         | 26,682,000 | 14,142,000 | 53%    | 11,588,000 | 38%    |