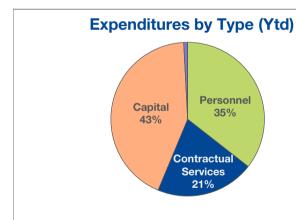

#### **Executive Summary - Expenditures**

Expenditures are \$26.3M or 24% of budget compared to \$25.8M in the prior year.

# **EXPENDITURE SUMMARY BY FUND**May 31, 2022

|                            | 2022             | 2022          | 2022           | 2021          | 2021           |
|----------------------------|------------------|---------------|----------------|---------------|----------------|
| Fund                       | Annual<br>Budget | Ytd<br>Actual | % of<br>Budget | Ytd<br>Actual | % of<br>Actual |
| ↑ General                  | 41,678,000       | 14,151,100    | 34%            | 13,263,100    | 36%            |
| Multimodal Transportation  | 4,926,700        | 1,381,300     | 28%            | 1,522,300     | 41%            |
| ↑ Motor Fuel Tax           | 1,814,000        | 755,800       | 42%            | 684,800       | 38%            |
| <u> </u>                   | 657,300          | 270,200       | 41%            | 271,200       | 41%            |
| Public Safety Pension Levy | 6,270,000        | 347,400       | 6%             | 526,700       | 8%             |
| Sustainability             | 248,000          | 92,600        | 37%            | 53,500        | 40%            |
| n Debt Service             | 1,552,200        | 80,500        | 5%             | 147,800       | 12%            |
| Capital Project            | 12,651,400       | 1,057,000     | 8%             | 409,800       | 15%            |
| ↑ TIF - Ravinia            | 65,000           | -             | 0%             | -             | 0%             |
| ↑ TIF - Briergate          | 340,000          | 141,700       | 42%            | -             | 0%             |
| n Parking                  | 463,400          | 95,900        | 21%            | 193,500       | 29%            |
| ↑ Water                    | 13,725,800       | 2,847,300     | 21%            | 3,092,900     | 11%            |
| ↑ Sewer                    | 10,201,000       | 1,210,100     | 12%            | 936,600       | 16%            |
| nsurance                   | 6,222,100        | 2,438,200     | 39%            | 2,487,700     | 42%            |
| Fquip Maint & Replacement  | 5,493,900        | 1,240,200     | 23%            | 2,246,300     | 52%            |
| ↑ Housing Trust            | 1,402,000        | 168,400       | 12%            | 5,200         | 2%             |
| Grand Total, All Funds     | 107,710,800      | 26,278,100    | 24%            | 25,841,500    | 26%            |