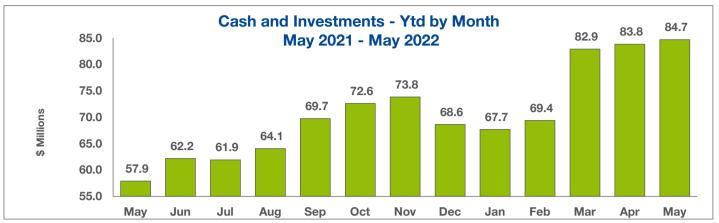

#### **Executive Summary - Cash & Investments**

• Cash & Investments are \$84.7M, an increase of \$16.1M from December 2021.