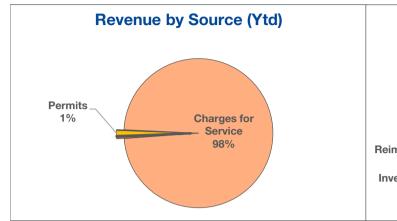

SEWER FUND May 31, 2022

| Revenue Source          | 2022<br>Annual<br>Budget | 2022<br>Ytd<br>Actual | 2022<br>% of<br>Budget | 2021<br>Ytd<br>Actual | 2021<br>% of<br>Actual |
|-------------------------|--------------------------|-----------------------|------------------------|-----------------------|------------------------|
| Permits                 | 25,000                   | 22,900                | 92%                    | 14,900                | 44%                    |
| Charges for Service     | 4,765,100                | 1,737,000             | 36%                    | 1,759,500             | 36%                    |
| Reimbursements & Grants | 1,237,000                | 18,200                | 1%                     | 300                   | 0%                     |
| Investment/Other Income | 2,515,400                | 2,526,000             | 100%                   | 6,700                 | 55%                    |
| Transfers In            | 735,300                  | 306,400               | 42%                    | -                     | 0%                     |
| Total                   | 9,277,800                | 4,610,400             | 50%                    | 1,781,500             | 32%                    |