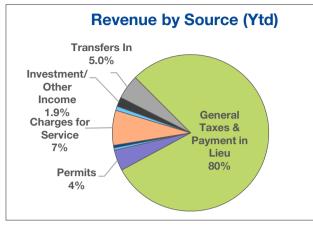

## GENERAL FUND May 31, 2022

| Revenue Source                  | 2022<br>Annual<br>Budget | 2022<br>Ytd<br>Actual | 2022<br>% of<br>Budget | 2021<br>Ytd<br>Actual | 2021<br>% of<br>Actual |
|---------------------------------|--------------------------|-----------------------|------------------------|-----------------------|------------------------|
| General Taxes & Payment in Lieu | 30,754,300               | 13,922,400            | 45%                    | 11,206,300            | 33%                    |
| Permits                         | 1,285,000                | 750,000               | 58%                    | 532,800               | 33%                    |
| License & Registration          | 295,100                  | 86,200                | 29%                    | 74,900                | 24%                    |
| Fines & Forfeitures             | 301,100                  | 90,500                | 30%                    | 88,600                | 40%                    |
| Charges for Service             | 3,046,500                | 1,265,000             | 42%                    | 1,068,700             | 39%                    |
| Reimbursements & Grants         | 2,028,400                | 149,700               | 7%                     | 81,500                | 7%                     |
| Investment/Other Income         | 362,400                  | 338,400               | 93%                    | 185,100               | 46%                    |
| Transfers In                    | 2,113,000                | 880,400               | 42%                    | 1,008,000             | 42%                    |
| Total                           | 40,185,700               | 17,482,700            | 44%                    | 14,246,000            | 33%                    |