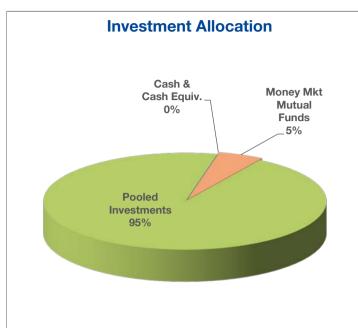

#### **Executive Summary - Public Safety Pension Funds**

 Public Safety Pension Funds totaled \$105.6M, a decrease of \$12.1M from December 2021, given year-to-date investment returns and deductions in excess of contributions. Police and fire pension fund reports are through March and April, 2022 respectively, given reporting delays due to pension fund consolidations.