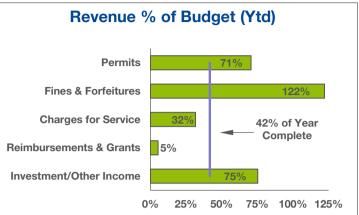

WATER FUND May 31, 2022

| Revenue Source          | 2022<br>Annual<br>Budget | 2022<br>Ytd<br>Actual | 2022<br>% of<br>Budget | 2021<br>Ytd<br>Actual | 2021<br>% of<br>Actual |
|-------------------------|--------------------------|-----------------------|------------------------|-----------------------|------------------------|
| Permits                 | 60,000                   | 42,300                | 71%                    | 46,700                | 40%                    |
| Fines & Forfeitures     | 5,000                    | 6,100                 | 122%                   | 1,600                 | 18%                    |
| Charges for Service     | 11,490,000               | 3,628,400             | 32%                    | 3,449,700             | 31%                    |
| Reimbursements & Grants | 276,400                  | 14,900                | 5%                     | 7,400                 | 1%                     |
| Investment/Other Income | 10,200                   | 7,700                 | 75%                    | 4,500                 | 0%                     |
| Transfers In            | 100,000                  | 41,700                | 42%                    | -                     | 0%                     |
| Total                   | 11,941,600               | 3,741,200             | 31%                    | 3,510,000             | 12%                    |

SEWER FUND May 31, 2022

| Revenue Source          | 2022<br>Annual<br>Budget | 2022<br>Ytd<br>Actual | 2022<br>% of<br>Budget | 2021<br>Ytd<br>Actual | 2021<br>% of<br>Actual |
|-------------------------|--------------------------|-----------------------|------------------------|-----------------------|------------------------|
| Permits                 | 25,000                   | 22,900                | 92%                    | 14,900                | 44%                    |
| Charges for Service     | 4,765,100                | 1,737,000             | 36%                    | 1,759,500             | 36%                    |
| Reimbursements & Grants | 1,237,000                | 18,200                | 1%                     | 300                   | 0%                     |
| Investment/Other Income | 2,515,400                | 2,526,000             | 100%                   | 6,700                 | 55%                    |
| Transfers In            | 735,300                  | 306,400               | 42%                    | -                     | 0%                     |
| Total                   | 9,277,800                | 4,610,400             | 50%                    | 1,781,500             | 32%                    |