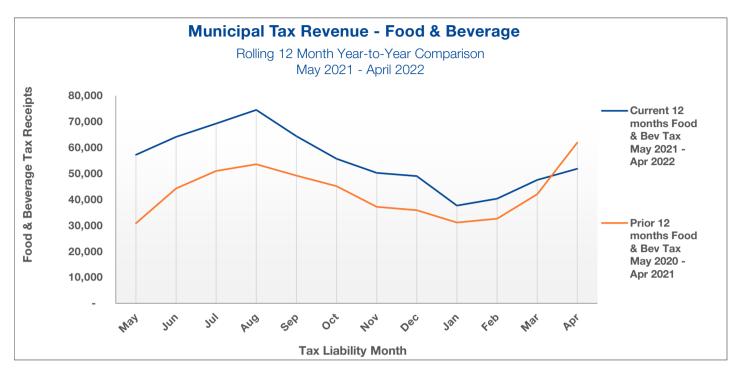

# **REVENUE - ECONOMICALLY-SENSITIVE & STATE OF ILLINOIS May 31, 2022**

|                                              |                         | 2022       | 2022       | 2022   | 2021       | 2021   |
|----------------------------------------------|-------------------------|------------|------------|--------|------------|--------|
|                                              | Lag                     | Annual     | Ytd        | % of   | Ytd        | % of   |
| Revenue Source                               | Time (mos) <sup>1</sup> | Budget     | Actual     | Budget | Actual     | Actual |
| ↑ Sales Tax                                  | 3                       | 9,629,000  | 4,503,000  | 47%    | 3,744,400  | 34%    |
| ♠ Home Rule Sales Tax                        | 3                       | 3,933,000  | 2,074,900  | 53%    | 1,484,800  | 34%    |
| ♠ Income Tax                                 | 2                       | 3,377,000  | 2,578,600  | 76%    | 1,746,600  | 44%    |
| Real Estate Transfer Tax                     | 0                       | 2,300,000  | 1,198,300  | 52%    | 1,064,500  | 34%    |
| ♠ Building Permits                           | 0                       | 1,200,000  | 728,600    | 61%    | 503,100    | 34%    |
| ↑ Motor Fuel Tax                             | 1                       | 1,736,900  | 807,700    | 47%    | 1,102,400  | 61%    |
| ♠ Local Use Tax                              | 3                       | 1,212,000  | 516,600    | 43%    | 584,500    | 48%    |
| ↑ Telecommunications Tax                     | 3                       | 494,000    | 240,400    | 49%    | 252,400    | 42%    |
| ♠ Interest Income                            | 0                       | 284,900    | 156,300    | 55%    | 140,000    | 48%    |
| ↑ Municipal Food & Beverage Tax              | 1                       | 675,000    | 229,900    | 34%    | 203,100    | 31%    |
| Parking Permit Revenue                       | 0                       | 395,600    | 125,400    | 32%    | 63,500     | 27%    |
| <ul> <li>Municipal Motor Fuel Tax</li> </ul> | 1                       | 336,000    | 126,200    | 38%    | 131,800    | 40%    |
| Personal Property Replacement Tax            | 2                       | 485,000    | 654,400    | 135%   | 286,700    | 51%    |
| ↑ Municipal Packaged Liquor Tax              | 1                       | 364,000    | 124,600    | 34%    | 145,000    | 42%    |
| ◆ Demolition Tax and Permits                 | 0                       | 150,000    | 2,300      | 2%     | 78,300     | 50%    |
| ♠ Parking Fines                              | 0                       | 78,600     | 34,500     | 44%    | 31,300     | 38%    |
| ↑ Auto Rental Tax                            | 3                       | 31,000     | 18,400     | 59%    | 10,400     | 28%    |
| ↑ Cannabis Use Tax                           | 2                       | -          | 21,700     | 0%     | 15,300     | 37%    |
| ↑ Total                                      |                         | 26,682,000 | 14,142,000 | 53%    | 11,588,000 | 38%    |