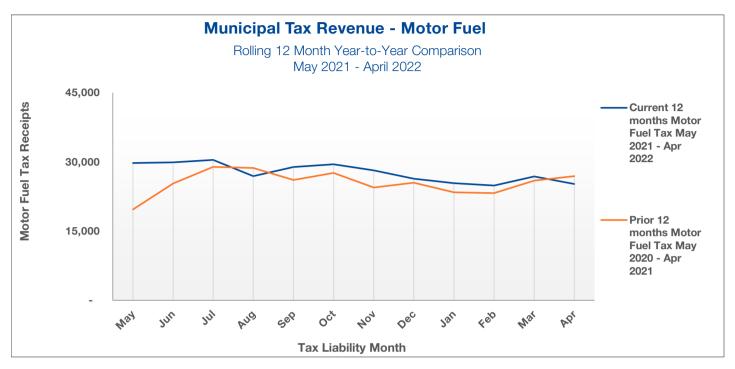

# **REVENUE - ECONOMICALLY-SENSITIVE & STATE OF ILLINOIS May 31, 2022**

|                                              |                         | 2022       | 2022       | 2022   | 2021       | 2021   |
|----------------------------------------------|-------------------------|------------|------------|--------|------------|--------|
|                                              | Lag                     | Annual     | Ytd        | % of   | Ytd        | % of   |
| Revenue Source                               | Time (mos) <sup>1</sup> | Budget     | Actual     | Budget | Actual     | Actual |
| ↑ Sales Tax                                  | 3                       | 9,629,000  | 4,503,000  | 47%    | 3,744,400  | 34%    |
| ♠ Home Rule Sales Tax                        | 3                       | 3,933,000  | 2,074,900  | 53%    | 1,484,800  | 34%    |
| ♠ Income Tax                                 | 2                       | 3,377,000  | 2,578,600  | 76%    | 1,746,600  | 44%    |
| Real Estate Transfer Tax                     | 0                       | 2,300,000  | 1,198,300  | 52%    | 1,064,500  | 34%    |
| ♠ Building Permits                           | 0                       | 1,200,000  | 728,600    | 61%    | 503,100    | 34%    |
| ↑ Motor Fuel Tax                             | 1                       | 1,736,900  | 807,700    | 47%    | 1,102,400  | 61%    |
| ♠ Local Use Tax                              | 3                       | 1,212,000  | 516,600    | 43%    | 584,500    | 48%    |
| ↑ Telecommunications Tax                     | 3                       | 494,000    | 240,400    | 49%    | 252,400    | 42%    |
| ♠ Interest Income                            | 0                       | 284,900    | 156,300    | 55%    | 140,000    | 48%    |
| ↑ Municipal Food & Beverage Tax              | 1                       | 675,000    | 229,900    | 34%    | 203,100    | 31%    |
| Parking Permit Revenue                       | 0                       | 395,600    | 125,400    | 32%    | 63,500     | 27%    |
| <ul> <li>Municipal Motor Fuel Tax</li> </ul> | 1                       | 336,000    | 126,200    | 38%    | 131,800    | 40%    |
| Personal Property Replacement Tax            | 2                       | 485,000    | 654,400    | 135%   | 286,700    | 51%    |
| ↑ Municipal Packaged Liquor Tax              | 1                       | 364,000    | 124,600    | 34%    | 145,000    | 42%    |
| ◆ Demolition Tax and Permits                 | 0                       | 150,000    | 2,300      | 2%     | 78,300     | 50%    |
| ♠ Parking Fines                              | 0                       | 78,600     | 34,500     | 44%    | 31,300     | 38%    |
| ↑ Auto Rental Tax                            | 3                       | 31,000     | 18,400     | 59%    | 10,400     | 28%    |
| ↑ Cannabis Use Tax                           | 2                       | -          | 21,700     | 0%     | 15,300     | 37%    |
| ↑ Total                                      |                         | 26,682,000 | 14,142,000 | 53%    | 11,588,000 | 38%    |