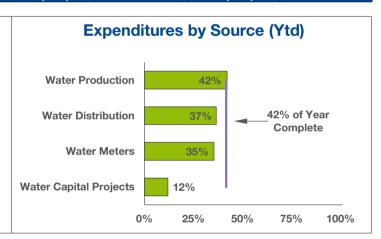

|                        | 2022       | 2022      | 2022   | 2021      | 2021   |
|------------------------|------------|-----------|--------|-----------|--------|
|                        | Annual     | Ytd       | % of   | Ytd       | % of   |
| Expenditure Source     | Budget     | Actual    | Budget | Actual    | Actual |
| Water Production       | 2,479,100  | 1,045,200 | 42%    | 931,000   | 39%    |
| Water Distribution     | 1,340,700  | 490,300   | 37%    | 472,300   | 37%    |
| Water Meters           | 544,100    | 193,100   | 35%    | 194,400   | 38%    |
| Water Capital Projects | 9,361,800  | 1,118,800 | 12%    | 1,495,300 | 6%     |
| Total                  | 13,725,800 | 2,847,300 | 21%    | 3,092,900 | 11%    |