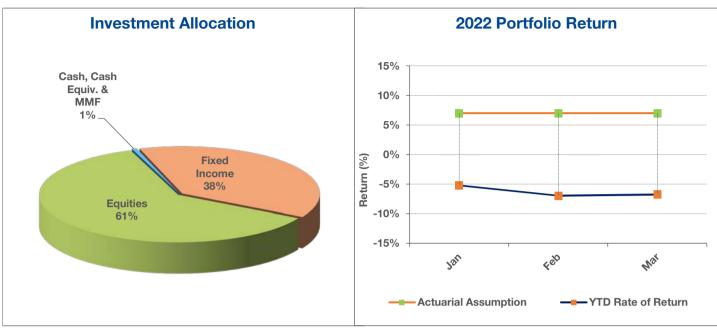

#### **Executive Summary - Cash & Investments**

• Cash & Investments are \$84.7M, an increase of \$16.1M from December 2021.

#### **Executive Summary - Public Safety Pension Funds**

 Public Safety Pension Funds totaled \$105.6M, a decrease of \$12.1M from December 2021, given year-to-date investment returns and deductions in excess of contributions. Police and fire pension fund reports are through March and April, 2022 respectively, given reporting delays due to pension fund consolidations.