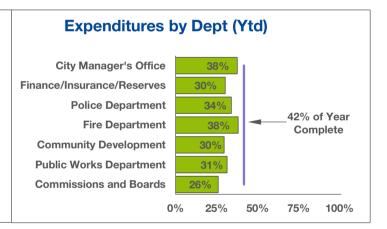

|                            | 2022       | 2022       | 2022   | 2021       | 2021   |
|----------------------------|------------|------------|--------|------------|--------|
|                            | Annual     | Ytd        | % of   | Ytd        | % of   |
| Expenditure Source         | Budget     | Actual     | Budget | Actual     | Actual |
| City Manager's Office      | 5,126,200  | 1,926,600  | 38%    | 1,649,000  | 37%    |
| Finance/Insurance/Reserves | 6,702,000  | 2,027,500  | 30%    | 1,471,600  | 30%    |
| Police Department          | 12,480,000 | 4,237,600  | 34%    | 4,355,000  | 39%    |
| Fire Department            | 8,585,300  | 3,274,600  | 38%    | 3,044,100  | 35%    |
| Community Development      | 3,701,800  | 1,095,000  | 30%    | 1,108,900  | 37%    |
| Public Works Department    | 4,972,000  | 1,561,000  | 31%    | 1,602,300  | 38%    |
| Commissions and Boards     | 110,700    | 28,800     | 26%    | 32,200     | 42%    |
| Total                      | 41,678,000 | 14,151,100 | 34%    | 13,263,100 | 36%    |