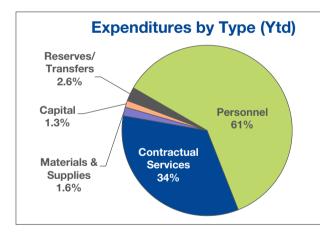

|                            | 2022       | 2022       | 2022   | 2021       | 2021   |
|----------------------------|------------|------------|--------|------------|--------|
|                            | Annual     | Ytd        | % of   | Ytd        | % of   |
| Expenditure Source         | Budget     | Actual     | Budget | Actual     | Actual |
| City Manager's Office      | 5,126,200  | 1,926,600  | 38%    | 1,649,000  | 37%    |
| Finance/Insurance/Reserves | 6,702,000  | 2,027,500  | 30%    | 1,471,600  | 30%    |
| Police Department          | 12,480,000 | 4,237,600  | 34%    | 4,355,000  | 39%    |
| Fire Department            | 8,585,300  | 3,274,600  | 38%    | 3,044,100  | 35%    |
| Community Development      | 3,701,800  | 1,095,000  | 30%    | 1,108,900  | 37%    |
| Public Works Department    | 4,972,000  | 1,561,000  | 31%    | 1,602,300  | 38%    |
| Commissions and Boards     | 110,700    | 28,800     | 26%    | 32,200     | 42%    |
| Total                      | 41,678,000 | 14,151,100 | 34%    | 13,263,100 | 36%    |