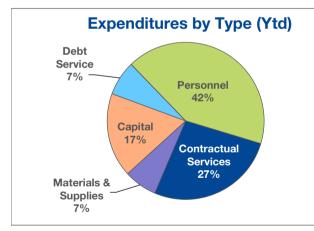

|                            | 2022       | 2022       | 2022   | 2021       | 2021   |
|----------------------------|------------|------------|--------|------------|--------|
|                            | Annual     | Ytd        | % of   | Ytd        | % of   |
| Expenditure Source         | Budget     | Actual     | Budget | Actual     | Actual |
| City Manager's Office      | 5,126,200  | 1,926,600  | 38%    | 1,649,000  | 37%    |
| Finance/Insurance/Reserves | 6,702,000  | 2,027,500  | 30%    | 1,471,600  | 30%    |
| Police Department          | 12,480,000 | 4,237,600  | 34%    | 4,355,000  | 39%    |
| Fire Department            | 8,585,300  | 3,274,600  | 38%    | 3,044,100  | 35%    |
| Community Development      | 3,701,800  | 1,095,000  | 30%    | 1,108,900  | 37%    |
| Public Works Department    | 4,972,000  | 1,561,000  | 31%    | 1,602,300  | 38%    |
| Commissions and Boards     | 110,700    | 28,800     | 26%    | 32,200     | 42%    |
| Total                      | 41,678,000 | 14,151,100 | 34%    | 13,263,100 | 36%    |