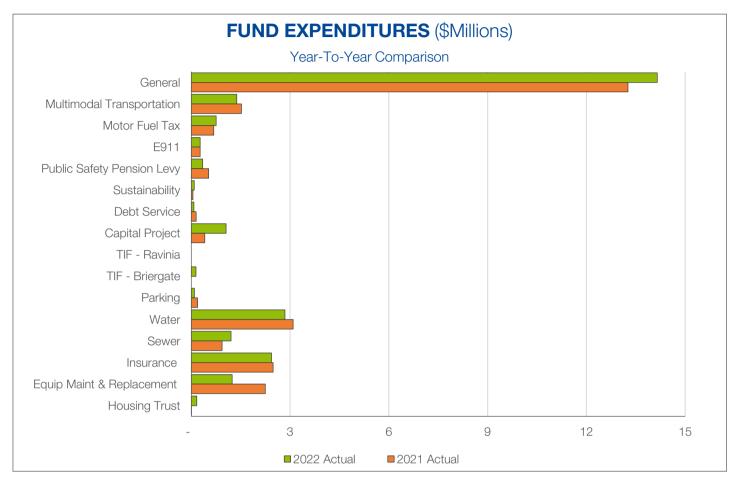

# **EXPENDITURE SUMMARY BY FUND**May 31, 2022

|                            | 2022             | 2022          | 2022           | 2021          | 2021           |
|----------------------------|------------------|---------------|----------------|---------------|----------------|
| Fund                       | Annual<br>Budget | Ytd<br>Actual | % of<br>Budget | Ytd<br>Actual | % of<br>Actual |
| ↑ General                  | 41,678,000       | 14,151,100    | 34%            | 13,263,100    | 36%            |
| Multimodal Transportation  | 4,926,700        | 1,381,300     | 28%            | 1,522,300     | 41%            |
| ↑ Motor Fuel Tax           | 1,814,000        | 755,800       | 42%            | 684,800       | 38%            |
| <u> </u>                   | 657,300          | 270,200       | 41%            | 271,200       | 41%            |
| Public Safety Pension Levy | 6,270,000        | 347,400       | 6%             | 526,700       | 8%             |
| Sustainability             | 248,000          | 92,600        | 37%            | 53,500        | 40%            |
| n Debt Service             | 1,552,200        | 80,500        | 5%             | 147,800       | 12%            |
| Capital Project            | 12,651,400       | 1,057,000     | 8%             | 409,800       | 15%            |
| ↑ TIF - Ravinia            | 65,000           | -             | 0%             | -             | 0%             |
| ↑ TIF - Briergate          | 340,000          | 141,700       | 42%            | -             | 0%             |
| n Parking                  | 463,400          | 95,900        | 21%            | 193,500       | 29%            |
| ↑ Water                    | 13,725,800       | 2,847,300     | 21%            | 3,092,900     | 11%            |
| ↑ Sewer                    | 10,201,000       | 1,210,100     | 12%            | 936,600       | 16%            |
| nsurance                   | 6,222,100        | 2,438,200     | 39%            | 2,487,700     | 42%            |
| Fquip Maint & Replacement  | 5,493,900        | 1,240,200     | 23%            | 2,246,300     | 52%            |
| ↑ Housing Trust            | 1,402,000        | 168,400       | 12%            | 5,200         | 2%             |
| Grand Total, All Funds     | 107,710,800      | 26,278,100    | 24%            | 25,841,500    | 26%            |