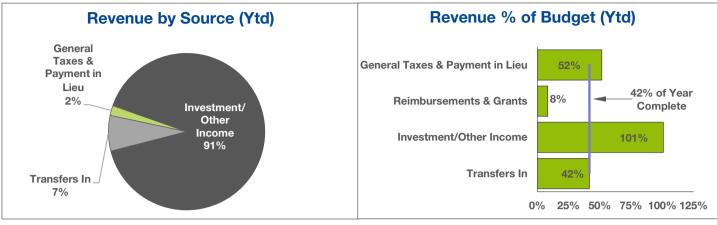

## GENERAL FUND May 31, 2022

| Revenue Source                  | 2022<br>Annual<br>Budget | 2022<br>Ytd<br>Actual | 2022<br>% of<br>Budget | 2021<br>Ytd<br>Actual | 2021<br>% of<br>Actual |
|---------------------------------|--------------------------|-----------------------|------------------------|-----------------------|------------------------|
| General Taxes & Payment in Lieu | 30,754,300               | 13,922,400            | 45%                    | 11,206,300            | 33%                    |
| Permits                         | 1,285,000                | 750,000               | 58%                    | 532,800               | 33%                    |
| License & Registration          | 295,100                  | 86,200                | 29%                    | 74,900                | 24%                    |
| Fines & Forfeitures             | 301,100                  | 90,500                | 30%                    | 88,600                | 40%                    |
| Charges for Service             | 3,046,500                | 1,265,000             | 42%                    | 1,068,700             | 39%                    |
| Reimbursements & Grants         | 2,028,400                | 149,700               | 7%                     | 81,500                | 7%                     |
| Investment/Other Income         | 362,400                  | 338,400               | 93%                    | 185,100               | 46%                    |
| Transfers In                    | 2,113,000                | 880,400               | 42%                    | 1,008,000             | 42%                    |
| Total                           | 40,185,700               | 17,482,700            | 44%                    | 14,246,000            | 33%                    |

# CAPITAL PROJECT FUND May 31, 2022

| Revenue Source                  | 2022<br>Annual<br>Budget | 2022<br>Ytd<br>Actual | 2022<br>% of<br>Budget | 2021<br>Ytd<br>Actual | 2021<br>% of<br>Actual |
|---------------------------------|--------------------------|-----------------------|------------------------|-----------------------|------------------------|
| General Taxes & Payment in Lieu | 443,000                  | 228,200               | 52%                    | 163,300               | 34%                    |
| Reimbursements & Grants         | 263,100                  | 21,900                | 8%                     | 398,300               | 205%                   |
| Investment/Other Income         | 10,004,800               | 10,083,700            | 101%                   | 2,200                 | 54%                    |
| Transfers In                    | 1,964,000                | 818,300               | 42%                    | 684,800               | 38%                    |
| Total                           | 12,674,900               | 11,152,100            | 88%                    | 1,248,600             | 50%                    |