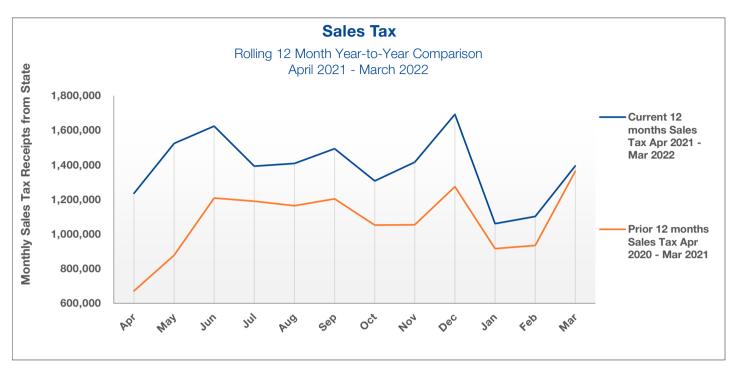

# **REVENUE - ECONOMICALLY-SENSITIVE & STATE OF ILLINOIS May 31, 2022**

|                                              |                         | 2022       | 2022       | 2022   | 2021       | 2021   |
|----------------------------------------------|-------------------------|------------|------------|--------|------------|--------|
|                                              | Lag                     | Annual     | Ytd        | % of   | Ytd        | % of   |
| Revenue Source                               | Time (mos) <sup>1</sup> | Budget     | Actual     | Budget | Actual     | Actual |
| ↑ Sales Tax                                  | 3                       | 9,629,000  | 4,503,000  | 47%    | 3,744,400  | 34%    |
| ♠ Home Rule Sales Tax                        | 3                       | 3,933,000  | 2,074,900  | 53%    | 1,484,800  | 34%    |
| ♠ Income Tax                                 | 2                       | 3,377,000  | 2,578,600  | 76%    | 1,746,600  | 44%    |
| Real Estate Transfer Tax                     | 0                       | 2,300,000  | 1,198,300  | 52%    | 1,064,500  | 34%    |
| ♠ Building Permits                           | 0                       | 1,200,000  | 728,600    | 61%    | 503,100    | 34%    |
| ↑ Motor Fuel Tax                             | 1                       | 1,736,900  | 807,700    | 47%    | 1,102,400  | 61%    |
| ♠ Local Use Tax                              | 3                       | 1,212,000  | 516,600    | 43%    | 584,500    | 48%    |
| ↑ Telecommunications Tax                     | 3                       | 494,000    | 240,400    | 49%    | 252,400    | 42%    |
| ♠ Interest Income                            | 0                       | 284,900    | 156,300    | 55%    | 140,000    | 48%    |
| ↑ Municipal Food & Beverage Tax              | 1                       | 675,000    | 229,900    | 34%    | 203,100    | 31%    |
| Parking Permit Revenue                       | 0                       | 395,600    | 125,400    | 32%    | 63,500     | 27%    |
| <ul> <li>Municipal Motor Fuel Tax</li> </ul> | 1                       | 336,000    | 126,200    | 38%    | 131,800    | 40%    |
| Personal Property Replacement Tax            | 2                       | 485,000    | 654,400    | 135%   | 286,700    | 51%    |
| ↑ Municipal Packaged Liquor Tax              | 1                       | 364,000    | 124,600    | 34%    | 145,000    | 42%    |
| ◆ Demolition Tax and Permits                 | 0                       | 150,000    | 2,300      | 2%     | 78,300     | 50%    |
| ♠ Parking Fines                              | 0                       | 78,600     | 34,500     | 44%    | 31,300     | 38%    |
| ↑ Auto Rental Tax                            | 3                       | 31,000     | 18,400     | 59%    | 10,400     | 28%    |
| ↑ Cannabis Use Tax                           | 2                       | -          | 21,700     | 0%     | 15,300     | 37%    |
| ↑ Total                                      |                         | 26,682,000 | 14,142,000 | 53%    | 11,588,000 | 38%    |