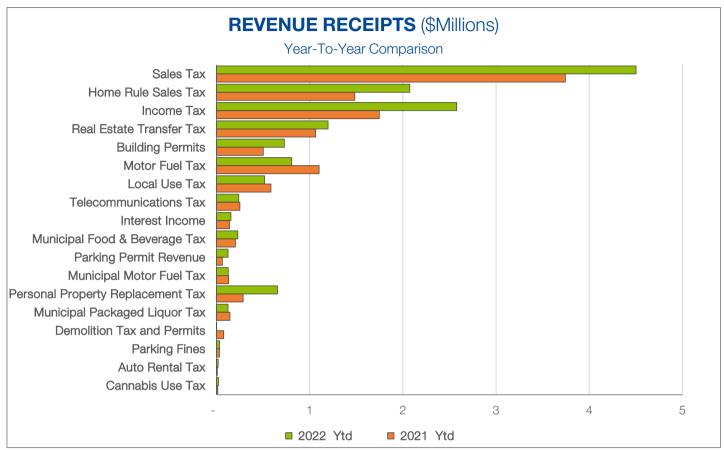

# **REVENUE - ECONOMICALLY-SENSITIVE & STATE OF ILLINOIS May 31, 2022**

|                                              |                         | 2022       | 2022       | 2022   | 2021       | 2021   |
|----------------------------------------------|-------------------------|------------|------------|--------|------------|--------|
|                                              | Lag                     | Annual     | Ytd        | % of   | Ytd        | % of   |
| Revenue Source                               | Time (mos) <sup>1</sup> | Budget     | Actual     | Budget | Actual     | Actual |
| ↑ Sales Tax                                  | 3                       | 9,629,000  | 4,503,000  | 47%    | 3,744,400  | 34%    |
| ♠ Home Rule Sales Tax                        | 3                       | 3,933,000  | 2,074,900  | 53%    | 1,484,800  | 34%    |
| ♠ Income Tax                                 | 2                       | 3,377,000  | 2,578,600  | 76%    | 1,746,600  | 44%    |
| Real Estate Transfer Tax                     | 0                       | 2,300,000  | 1,198,300  | 52%    | 1,064,500  | 34%    |
| ♠ Building Permits                           | 0                       | 1,200,000  | 728,600    | 61%    | 503,100    | 34%    |
| ↑ Motor Fuel Tax                             | 1                       | 1,736,900  | 807,700    | 47%    | 1,102,400  | 61%    |
| ♠ Local Use Tax                              | 3                       | 1,212,000  | 516,600    | 43%    | 584,500    | 48%    |
| ↑ Telecommunications Tax                     | 3                       | 494,000    | 240,400    | 49%    | 252,400    | 42%    |
| ♠ Interest Income                            | 0                       | 284,900    | 156,300    | 55%    | 140,000    | 48%    |
| ↑ Municipal Food & Beverage Tax              | 1                       | 675,000    | 229,900    | 34%    | 203,100    | 31%    |
| Parking Permit Revenue                       | 0                       | 395,600    | 125,400    | 32%    | 63,500     | 27%    |
| <ul> <li>Municipal Motor Fuel Tax</li> </ul> | 1                       | 336,000    | 126,200    | 38%    | 131,800    | 40%    |
| Personal Property Replacement Tax            | 2                       | 485,000    | 654,400    | 135%   | 286,700    | 51%    |
| ↑ Municipal Packaged Liquor Tax              | 1                       | 364,000    | 124,600    | 34%    | 145,000    | 42%    |
| ◆ Demolition Tax and Permits                 | 0                       | 150,000    | 2,300      | 2%     | 78,300     | 50%    |
| ♠ Parking Fines                              | 0                       | 78,600     | 34,500     | 44%    | 31,300     | 38%    |
| ↑ Auto Rental Tax                            | 3                       | 31,000     | 18,400     | 59%    | 10,400     | 28%    |
| ↑ Cannabis Use Tax                           | 2                       | -          | 21,700     | 0%     | 15,300     | 37%    |
| ↑ Total                                      |                         | 26,682,000 | 14,142,000 | 53%    | 11,588,000 | 38%    |