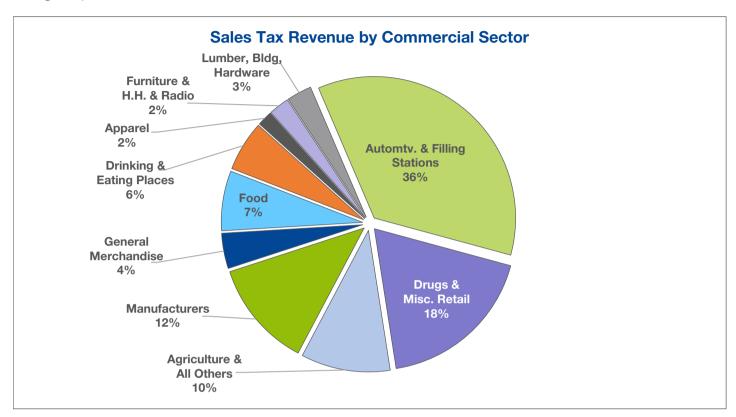

# **REVENUE - ECONOMICALLY-SENSITIVE & STATE OF ILLINOIS May 31, 2022**

|                                              |                         | 2022       | 2022       | 2022   | 2021       | 2021   |
|----------------------------------------------|-------------------------|------------|------------|--------|------------|--------|
|                                              | Lag                     | Annual     | Ytd        | % of   | Ytd        | % of   |
| Revenue Source                               | Time (mos) <sup>1</sup> | Budget     | Actual     | Budget | Actual     | Actual |
| ↑ Sales Tax                                  | 3                       | 9,629,000  | 4,503,000  | 47%    | 3,744,400  | 34%    |
| ♠ Home Rule Sales Tax                        | 3                       | 3,933,000  | 2,074,900  | 53%    | 1,484,800  | 34%    |
| ♠ Income Tax                                 | 2                       | 3,377,000  | 2,578,600  | 76%    | 1,746,600  | 44%    |
| Real Estate Transfer Tax                     | 0                       | 2,300,000  | 1,198,300  | 52%    | 1,064,500  | 34%    |
| ♠ Building Permits                           | 0                       | 1,200,000  | 728,600    | 61%    | 503,100    | 34%    |
| ↑ Motor Fuel Tax                             | 1                       | 1,736,900  | 807,700    | 47%    | 1,102,400  | 61%    |
| ♠ Local Use Tax                              | 3                       | 1,212,000  | 516,600    | 43%    | 584,500    | 48%    |
| ↑ Telecommunications Tax                     | 3                       | 494,000    | 240,400    | 49%    | 252,400    | 42%    |
| ♠ Interest Income                            | 0                       | 284,900    | 156,300    | 55%    | 140,000    | 48%    |
| ↑ Municipal Food & Beverage Tax              | 1                       | 675,000    | 229,900    | 34%    | 203,100    | 31%    |
| Parking Permit Revenue                       | 0                       | 395,600    | 125,400    | 32%    | 63,500     | 27%    |
| <ul> <li>Municipal Motor Fuel Tax</li> </ul> | 1                       | 336,000    | 126,200    | 38%    | 131,800    | 40%    |
| Personal Property Replacement Tax            | 2                       | 485,000    | 654,400    | 135%   | 286,700    | 51%    |
| ↑ Municipal Packaged Liquor Tax              | 1                       | 364,000    | 124,600    | 34%    | 145,000    | 42%    |
| ◆ Demolition Tax and Permits                 | 0                       | 150,000    | 2,300      | 2%     | 78,300     | 50%    |
| ♠ Parking Fines                              | 0                       | 78,600     | 34,500     | 44%    | 31,300     | 38%    |
| ↑ Auto Rental Tax                            | 3                       | 31,000     | 18,400     | 59%    | 10,400     | 28%    |
| ↑ Cannabis Use Tax                           | 2                       | -          | 21,700     | 0%     | 15,300     | 37%    |
| ↑ Total                                      |                         | 26,682,000 | 14,142,000 | 53%    | 11,588,000 | 38%    |