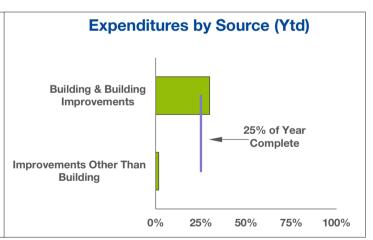

| Expenditure Source               | 2023<br>Annual<br>Budget | 2023<br>Ytd<br>Actual | 2023<br>% of<br>Budget | 2022<br>Ytd<br>Actual | 2022<br>% of<br>Actual |
|----------------------------------|--------------------------|-----------------------|------------------------|-----------------------|------------------------|
| Building & Building Improvements | 2,961,000                | 882,600               | 30%                    | 210,500               | 5%                     |
| Improvements Other Than Building | 7,171,000                | 120,900               | 2%                     | 106,900               | 3%                     |
| Total                            | 10,132,000               | 1,003,600             | 10%                    | 317,400               | 4%                     |