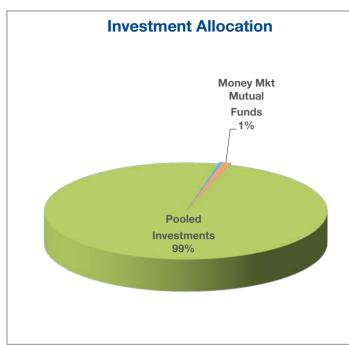

### **Executive Summary - Cash & Investments**

Cash & Investments are \$90.7M, an increase of \$3.9M from December 2022.

#### **Executive Summary - Public Safety Pension Funds**

• Public Safety Pension Funds totaled \$100.6M, an increase of \$2M from December 2022, given year-to-date investment returns and contributions in excess of deductions.