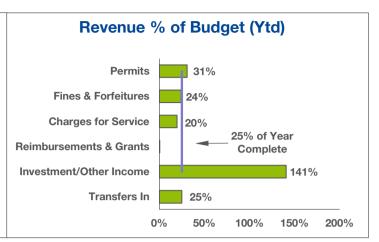

### WATER FUND March 31, 2023

| Revenue Source          | 2023<br>Annual<br>Budget | 2023<br>Ytd<br>Actual | 2023<br>% of<br>Budget | 2022<br>Ytd<br>Actual | 2022<br>% of<br>Actual |
|-------------------------|--------------------------|-----------------------|------------------------|-----------------------|------------------------|
| Permits                 | 80,000                   | 24,600                | 31%                    | 9,100                 | 9%                     |
| Fines & Forfeitures     | 8,500                    | 2,100                 | 24%                    | 3,400                 | 27%                    |
| Charges for Service     | 12,092,200               | 2,368,100             | 20%                    | 2,228,100             | 20%                    |
| Reimbursements & Grants | 404,600                  | 1,600                 | 0%                     | 2,800                 | 5%                     |
| Investment/Other Income | 32,400                   | 45,600                | 141%                   | 2,500                 | 3%                     |
| Transfers In            | 605,000                  | 151,200               | 25%                    | 25,000                | 0%                     |
| Total                   | 13,222,700               | 2,593,200             | 20%                    | 2,271,000             | 20%                    |