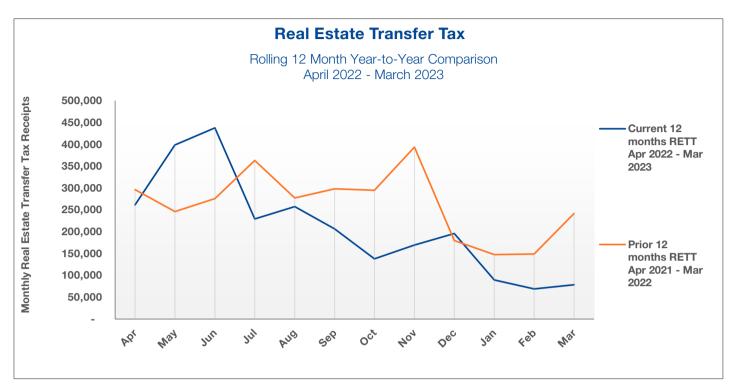

## REVENUE - ECONOMICALLY-SENSITIVE & STATE OF ILLINOIS March 31, 2023

|                                   |                         | 2023       | 2023      | 2023   | 2022      | 2022   |
|-----------------------------------|-------------------------|------------|-----------|--------|-----------|--------|
|                                   | Lag                     | Annual     | Ytd       | % of   | Ytd       | % of   |
| Revenue Source                    | Time (mos) <sup>1</sup> | Budget     | Actual    | Budget | Actual    | Actual |
| ♠ Sales Tax                       | 3                       | 11,545,600 | 3,162,300 | 27%    | 2,994,600 | 26%    |
| ♠ Home Rule Sales Tax             | 3                       | 4,965,800  | 1,401,400 | 28%    | 1,421,300 | 27%    |
| Income Tax                        | 2                       | 4,760,400  | 1,156,200 | 24%    | 1,146,000 | 23%    |
| Real Estate Transfer Tax          | 0                       | 3,365,000  | 237,000   | 7%     | 538,100   | 19%    |
| Building Permits                  | 0                       | 1,300,000  | 245,300   | 19%    | 269,300   | 13%    |
| ↑ Motor Fuel Tax                  | 1                       | 1,083,100  | 308,900   | 29%    | 608,700   | 33%    |
| ♠ Local Use Tax                   | 3                       | 1,200,900  | 361,100   | 30%    | 337,700   | 28%    |
| ♠ Telecommunications Tax          | 3                       | 528,000    | 136,200   | 26%    | 146,500   | 25%    |
| ♠ Interest Income                 | 0                       | 483,300    | 1,005,100 | 208%   | 59,800    | 4%     |
| ↑ Municipal Food & Beverage Tax   | 1                       | 700,000    | 196,000   | 28%    | 125,000   | 17%    |
| ♠ Parking Permit Revenue          | 0                       | 438,100    | 135,600   | 31%    | 97,600    | 33%    |
| ↑ Municipal Motor Fuel Tax        | 1                       | 325,700    | 81,800    | 25%    | 81,000    | 29%    |
| Personal Property Replacement Tax | 2                       | 972,000    | 239,600   | 25%    | 254,900   | 23%    |
| Municipal Packaged Liquor Tax     | 1                       | 285,500    | 66,300    | 23%    | 80,500    | 28%    |
| ♠ Demolition Tax and Permits      | 0                       | 117,000    | 33,800    | 29%    | 800       | 1%     |
| Auto Rental Tax                   | 3                       | 53,000     | 13,000    | 25%    | 11,800    | 23%    |
| ♠ Cannabis Use Tax                | 2                       | 50,000     | 35,500    | 71%    | 12,900    | 17%    |
| ↑ Total                           |                         | 32,173,400 | 8,815,000 | 27%    | 8,186,400 | 24%    |