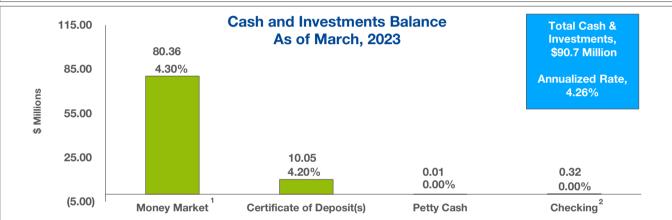

### **Executive Summary - Cash & Investments**

Cash & Investments are \$90.7M, an increase of \$3.9M from December 2022.