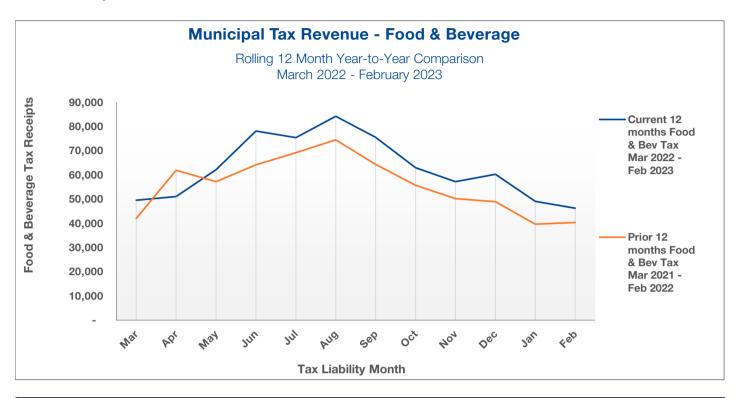

## REVENUE - ECONOMICALLY-SENSITIVE & STATE OF ILLINOIS March 31, 2023

|                                   |                         | 2023       | 2023      | 2023   | 2022      | 2022   |
|-----------------------------------|-------------------------|------------|-----------|--------|-----------|--------|
|                                   | Lag                     | Annual     | Ytd       | % of   | Ytd       | % of   |
| Revenue Source                    | Time (mos) <sup>1</sup> | Budget     | Actual    | Budget | Actual    | Actual |
| ♠ Sales Tax                       | 3                       | 11,545,600 | 3,162,300 | 27%    | 2,994,600 | 26%    |
| ♠ Home Rule Sales Tax             | 3                       | 4,965,800  | 1,401,400 | 28%    | 1,421,300 | 27%    |
| Income Tax                        | 2                       | 4,760,400  | 1,156,200 | 24%    | 1,146,000 | 23%    |
| Real Estate Transfer Tax          | 0                       | 3,365,000  | 237,000   | 7%     | 538,100   | 19%    |
| Building Permits                  | 0                       | 1,300,000  | 245,300   | 19%    | 269,300   | 13%    |
| ↑ Motor Fuel Tax                  | 1                       | 1,083,100  | 308,900   | 29%    | 608,700   | 33%    |
| ♠ Local Use Tax                   | 3                       | 1,200,900  | 361,100   | 30%    | 337,700   | 28%    |
| ♠ Telecommunications Tax          | 3                       | 528,000    | 136,200   | 26%    | 146,500   | 25%    |
| ♠ Interest Income                 | 0                       | 483,300    | 1,005,100 | 208%   | 59,800    | 4%     |
| ↑ Municipal Food & Beverage Tax   | 1                       | 700,000    | 196,000   | 28%    | 125,000   | 17%    |
| ♠ Parking Permit Revenue          | 0                       | 438,100    | 135,600   | 31%    | 97,600    | 33%    |
| ↑ Municipal Motor Fuel Tax        | 1                       | 325,700    | 81,800    | 25%    | 81,000    | 29%    |
| Personal Property Replacement Tax | 2                       | 972,000    | 239,600   | 25%    | 254,900   | 23%    |
| Municipal Packaged Liquor Tax     | 1                       | 285,500    | 66,300    | 23%    | 80,500    | 28%    |
| ♠ Demolition Tax and Permits      | 0                       | 117,000    | 33,800    | 29%    | 800       | 1%     |
| Auto Rental Tax                   | 3                       | 53,000     | 13,000    | 25%    | 11,800    | 23%    |
| ♠ Cannabis Use Tax                | 2                       | 50,000     | 35,500    | 71%    | 12,900    | 17%    |
| ↑ Total                           |                         | 32,173,400 | 8,815,000 | 27%    | 8,186,400 | 24%    |