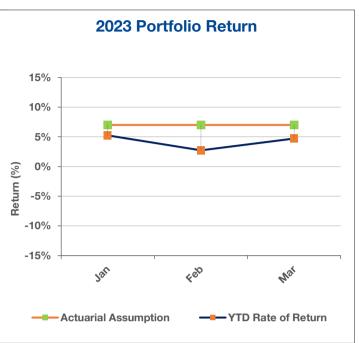

### **Executive Summary - Cash & Investments**

Cash & Investments are \$90.7M, an increase of \$3.9M from December 2022.

#### **Executive Summary - Public Safety Pension Funds**

• Public Safety Pension Funds totaled \$100.6M, an increase of \$2M from December 2022, given year-to-date investment returns and contributions in excess of deductions.