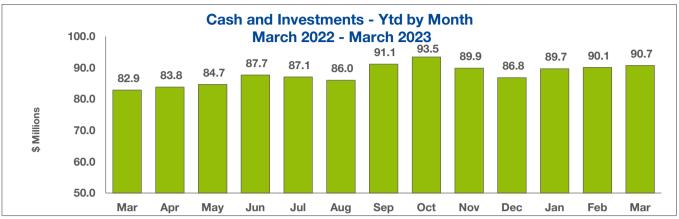

### **Executive Summary - Cash & Investments**

Cash & Investments are \$90.7M, an increase of \$3.9M from December 2022.