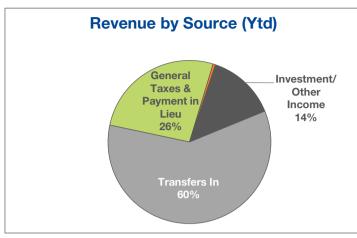

## CAPITAL PROJECT FUND March 31, 2023

| Revenue Source                  | 2023<br>Annual<br>Budget | 2023<br>Ytd<br>Actual | 2023<br>% of<br>Budget | 2022<br>Ytd<br>Actual | 2022<br>% of<br>Actual |
|---------------------------------|--------------------------|-----------------------|------------------------|-----------------------|------------------------|
| General Taxes & Payment in Lieu | 2,493,400                | 154,200               | 6%                     | 156,300               | 27%                    |
| Reimbursements & Grants         | 1,944,100                | 2,900                 | 0%                     | 1,700                 | 3%                     |
| Investment/Other Income         | 52,900                   | 79,800                | 151%                   | 10,069,700            | 98%                    |
| Transfers In                    | 1,393,100                | 348,300               | 25%                    | 491,000               | 25%                    |
| Total                           | 5,883,500                | 585,200               | 10%                    | 10,718,800            | 83%                    |