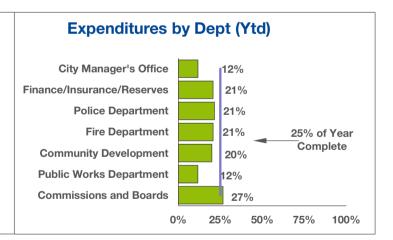

|                            | 2023       | 2023      | 2023   | 2022      | 2022   |
|----------------------------|------------|-----------|--------|-----------|--------|
|                            | Annual     | Ytd       | % of   | Ytd       | % of   |
| Expenditure Source         | Budget     | Actual    | Budget | Actual    | Actual |
| City Manager's Office      | 9,521,300  | 1,111,800 | 12%    | 1,265,000 | 22%    |
| Finance/Insurance/Reserves | 6,404,100  | 1,324,300 | 21%    | 1,423,300 | 24%    |
| Police Department          | 13,318,900 | 2,861,600 | 21%    | 2,418,400 | 20%    |
| Fire Department            | 9,998,700  | 2,069,500 | 21%    | 1,920,800 | 22%    |
| Community Development      | 4,218,200  | 842,000   | 20%    | 657,500   | 20%    |
| Public Works Department    | 7,213,600  | 838,100   | 12%    | 999,000   | 20%    |
| Commissions and Boards     | 126,000    | 33,500    | 27%    | 14,200    | 20%    |
| Total                      | 50,800,800 | 9,080,800 | 18%    | 8,698,100 | 21%    |