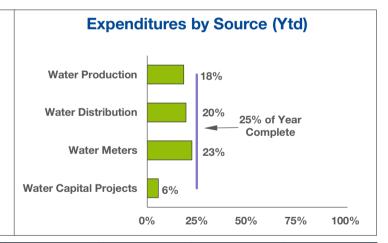

|                        | 2023       | 2023      | 2023   | 2022      | 2022   |
|------------------------|------------|-----------|--------|-----------|--------|
|                        | Annual     | Ytd       | % of   | Ytd       | % of   |
| Expenditure Source     | Budget     | Actual    | Budget | Actual    | Actual |
| Water Production       | 2,681,200  | 494,300   | 18%    | 567,700   | 24%    |
| Water Distribution     | 1,424,400  | 278,800   | 20%    | 310,100   | 23%    |
| Water Meters           | 604,200    | 136,000   | 23%    | 115,300   | 22%    |
| Water Capital Projects | 9,265,200  | 520,300   | 6%     | 448,100   | 6%     |
| Total                  | 13,974,900 | 1,429,400 | 10%    | 1,441,200 | 12%    |