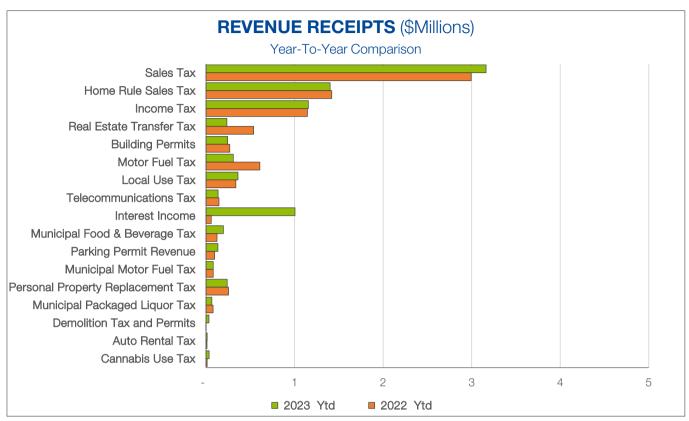

## REVENUE - ECONOMICALLY-SENSITIVE & STATE OF ILLINOIS March 31, 2023

|                                   |                         | 2023       | 2023      | 2023   | 2022      | 2022   |
|-----------------------------------|-------------------------|------------|-----------|--------|-----------|--------|
|                                   | Lag                     | Annual     | Ytd       | % of   | Ytd       | % of   |
| Revenue Source                    | Time (mos) <sup>1</sup> | Budget     | Actual    | Budget | Actual    | Actual |
| ♠ Sales Tax                       | 3                       | 11,545,600 | 3,162,300 | 27%    | 2,994,600 | 26%    |
| ♠ Home Rule Sales Tax             | 3                       | 4,965,800  | 1,401,400 | 28%    | 1,421,300 | 27%    |
| Income Tax                        | 2                       | 4,760,400  | 1,156,200 | 24%    | 1,146,000 | 23%    |
| Real Estate Transfer Tax          | 0                       | 3,365,000  | 237,000   | 7%     | 538,100   | 19%    |
| Building Permits                  | 0                       | 1,300,000  | 245,300   | 19%    | 269,300   | 13%    |
| ↑ Motor Fuel Tax                  | 1                       | 1,083,100  | 308,900   | 29%    | 608,700   | 33%    |
| ♠ Local Use Tax                   | 3                       | 1,200,900  | 361,100   | 30%    | 337,700   | 28%    |
| ♠ Telecommunications Tax          | 3                       | 528,000    | 136,200   | 26%    | 146,500   | 25%    |
| ♠ Interest Income                 | 0                       | 483,300    | 1,005,100 | 208%   | 59,800    | 4%     |
| ↑ Municipal Food & Beverage Tax   | 1                       | 700,000    | 196,000   | 28%    | 125,000   | 17%    |
| ♠ Parking Permit Revenue          | 0                       | 438,100    | 135,600   | 31%    | 97,600    | 33%    |
| ↑ Municipal Motor Fuel Tax        | 1                       | 325,700    | 81,800    | 25%    | 81,000    | 29%    |
| Personal Property Replacement Tax | 2                       | 972,000    | 239,600   | 25%    | 254,900   | 23%    |
| Municipal Packaged Liquor Tax     | 1                       | 285,500    | 66,300    | 23%    | 80,500    | 28%    |
| ♠ Demolition Tax and Permits      | 0                       | 117,000    | 33,800    | 29%    | 800       | 1%     |
| Auto Rental Tax                   | 3                       | 53,000     | 13,000    | 25%    | 11,800    | 23%    |
| ♠ Cannabis Use Tax                | 2                       | 50,000     | 35,500    | 71%    | 12,900    | 17%    |
| ↑ Total                           |                         | 32,173,400 | 8,815,000 | 27%    | 8,186,400 | 24%    |