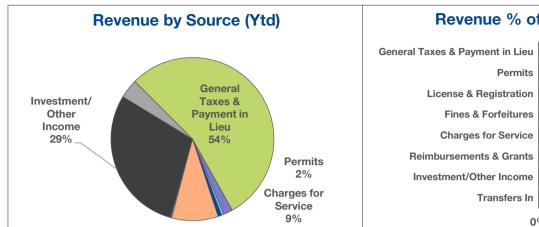

### GENERAL FUND March 31, 2023

| Revenue Source                  | 2023<br>Annual<br>Budget | 2023<br>Ytd<br>Actual | 2023<br>% of<br>Budget | 2022<br>Ytd<br>Actual | 2022<br>% of<br>Actual |
|---------------------------------|--------------------------|-----------------------|------------------------|-----------------------|------------------------|
| General Taxes & Payment in Lieu | 35,486,600               | 7,762,200             | 22%                    | 7,836,400             | 21%                    |
| Permits                         | 1,437,000                | 262,800               | 18%                    | 277,600               | 13%                    |
| License & Registration          | 265,700                  | 66,400                | 25%                    | 58,000                | 18%                    |
| Fines & Forfeitures             | 306,100                  | 104,500               | 34%                    | 89,900                | 33%                    |
| Charges for Service             | 3,474,200                | 1,315,300             | 38%                    | 999,700               | 29%                    |
| Reimbursements & Grants         | 1,285,300                | 29,700                | 2%                     | 100,200               | 33%                    |
| nvestment/Other Income          | 1,419,600                | 4,194,500             | 295%                   | 256,300               | 18%                    |
| Transfers In                    | 2,165,600                | 541,400               | 25%                    | 528,300               | 24%                    |
| Total                           | 45,840,100               | 14,276,700            | 31%                    | 10,146,400            | 21%                    |