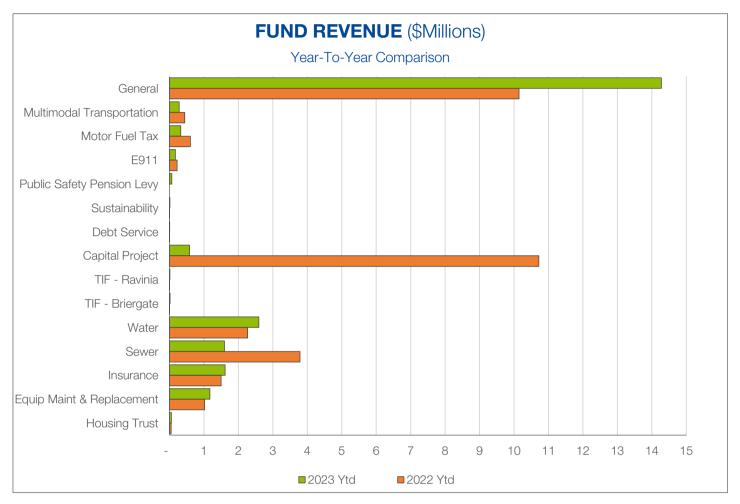

## **REVENUE SUMMARY BY FUND March 31, 2023**

|                                                                                                                                                                                                                                                                                                                                                                                                                                                                                                                                                                                                                                                                                                                                                                                                                                                                                                                                                                                                                                                                                                                                                                                                                                                                                                                                                                                                                                                                                                                                                                                                                                                                                                                                                                                                                                                                                                                                                                                                                                                                                                                   | 2023        | 2023       | 2023   | 2022       | 2022   |
|-------------------------------------------------------------------------------------------------------------------------------------------------------------------------------------------------------------------------------------------------------------------------------------------------------------------------------------------------------------------------------------------------------------------------------------------------------------------------------------------------------------------------------------------------------------------------------------------------------------------------------------------------------------------------------------------------------------------------------------------------------------------------------------------------------------------------------------------------------------------------------------------------------------------------------------------------------------------------------------------------------------------------------------------------------------------------------------------------------------------------------------------------------------------------------------------------------------------------------------------------------------------------------------------------------------------------------------------------------------------------------------------------------------------------------------------------------------------------------------------------------------------------------------------------------------------------------------------------------------------------------------------------------------------------------------------------------------------------------------------------------------------------------------------------------------------------------------------------------------------------------------------------------------------------------------------------------------------------------------------------------------------------------------------------------------------------------------------------------------------|-------------|------------|--------|------------|--------|
|                                                                                                                                                                                                                                                                                                                                                                                                                                                                                                                                                                                                                                                                                                                                                                                                                                                                                                                                                                                                                                                                                                                                                                                                                                                                                                                                                                                                                                                                                                                                                                                                                                                                                                                                                                                                                                                                                                                                                                                                                                                                                                                   | Annual      | Ytd        | % of   | Ytd        | % of   |
| Fund                                                                                                                                                                                                                                                                                                                                                                                                                                                                                                                                                                                                                                                                                                                                                                                                                                                                                                                                                                                                                                                                                                                                                                                                                                                                                                                                                                                                                                                                                                                                                                                                                                                                                                                                                                                                                                                                                                                                                                                                                                                                                                              | Budget      | Actual     | Budget | Actual     | Actual |
| General                                                                                                                                                                                                                                                                                                                                                                                                                                                                                                                                                                                                                                                                                                                                                                                                                                                                                                                                                                                                                                                                                                                                                                                                                                                                                                                                                                                                                                                                                                                                                                                                                                                                                                                                                                                                                                                                                                                                                                                                                                                                                                           | 45,840,100  | 14,276,700 | 31%    | 10,146,400 | 21%    |
| Multimodal Transportation                                                                                                                                                                                                                                                                                                                                                                                                                                                                                                                                                                                                                                                                                                                                                                                                                                                                                                                                                                                                                                                                                                                                                                                                                                                                                                                                                                                                                                                                                                                                                                                                                                                                                                                                                                                                                                                                                                                                                                                                                                                                                         | 5,062,500   | 281,100    | 6%     | 445,500    | 10%    |
| Motor Fuel Tax                                                                                                                                                                                                                                                                                                                                                                                                                                                                                                                                                                                                                                                                                                                                                                                                                                                                                                                                                                                                                                                                                                                                                                                                                                                                                                                                                                                                                                                                                                                                                                                                                                                                                                                                                                                                                                                                                                                                                                                                                                                                                                    | 1,095,100   | 326,500    | 30%    | 609,300    | 32%    |
| ▶ E911                                                                                                                                                                                                                                                                                                                                                                                                                                                                                                                                                                                                                                                                                                                                                                                                                                                                                                                                                                                                                                                                                                                                                                                                                                                                                                                                                                                                                                                                                                                                                                                                                                                                                                                                                                                                                                                                                                                                                                                                                                                                                                            | 645,800     | 169,200    | 26%    | 223,100    | 26%    |
| Public Safety Pension Levy                                                                                                                                                                                                                                                                                                                                                                                                                                                                                                                                                                                                                                                                                                                                                                                                                                                                                                                                                                                                                                                                                                                                                                                                                                                                                                                                                                                                                                                                                                                                                                                                                                                                                                                                                                                                                                                                                                                                                                                                                                                                                        | 6,270,000   | 70,500     | 1%     | -          | 0%     |
| Sustainability                                                                                                                                                                                                                                                                                                                                                                                                                                                                                                                                                                                                                                                                                                                                                                                                                                                                                                                                                                                                                                                                                                                                                                                                                                                                                                                                                                                                                                                                                                                                                                                                                                                                                                                                                                                                                                                                                                                                                                                                                                                                                                    | 320,600     | 13,100     | 4%     | 200        | 0%     |
| Debt Service                                                                                                                                                                                                                                                                                                                                                                                                                                                                                                                                                                                                                                                                                                                                                                                                                                                                                                                                                                                                                                                                                                                                                                                                                                                                                                                                                                                                                                                                                                                                                                                                                                                                                                                                                                                                                                                                                                                                                                                                                                                                                                      | 1,960,300   | 10,200     | 1%     | 1,400      | 0%     |
| Capital Project                                                                                                                                                                                                                                                                                                                                                                                                                                                                                                                                                                                                                                                                                                                                                                                                                                                                                                                                                                                                                                                                                                                                                                                                                                                                                                                                                                                                                                                                                                                                                                                                                                                                                                                                                                                                                                                                                                                                                                                                                                                                                                   | 5,883,500   | 585,200    | 10%    | 10,718,800 | 83%    |
| TIF - Ravinia                                                                                                                                                                                                                                                                                                                                                                                                                                                                                                                                                                                                                                                                                                                                                                                                                                                                                                                                                                                                                                                                                                                                                                                                                                                                                                                                                                                                                                                                                                                                                                                                                                                                                                                                                                                                                                                                                                                                                                                                                                                                                                     | 517,000     | 10,700     | 2%     | 100        | 0%     |
| TIF - Briergate                                                                                                                                                                                                                                                                                                                                                                                                                                                                                                                                                                                                                                                                                                                                                                                                                                                                                                                                                                                                                                                                                                                                                                                                                                                                                                                                                                                                                                                                                                                                                                                                                                                                                                                                                                                                                                                                                                                                                                                                                                                                                                   | 862,700     | 19,200     | 2%     | 400        | 0%     |
| Water     ■ Mater     ■ Mater | 13,222,700  | 2,593,200  | 20%    | 2,271,000  | 20%    |
| Sewer                                                                                                                                                                                                                                                                                                                                                                                                                                                                                                                                                                                                                                                                                                                                                                                                                                                                                                                                                                                                                                                                                                                                                                                                                                                                                                                                                                                                                                                                                                                                                                                                                                                                                                                                                                                                                                                                                                                                                                                                                                                                                                             | 9,172,100   | 1,595,500  | 17%    | 3,785,900  | 46%    |
| ♠ Insurance                                                                                                                                                                                                                                                                                                                                                                                                                                                                                                                                                                                                                                                                                                                                                                                                                                                                                                                                                                                                                                                                                                                                                                                                                                                                                                                                                                                                                                                                                                                                                                                                                                                                                                                                                                                                                                                                                                                                                                                                                                                                                                       | 6,429,300   | 1,616,400  | 25%    | 1,498,500  | 25%    |
| Fquip Maint & Replacement                                                                                                                                                                                                                                                                                                                                                                                                                                                                                                                                                                                                                                                                                                                                                                                                                                                                                                                                                                                                                                                                                                                                                                                                                                                                                                                                                                                                                                                                                                                                                                                                                                                                                                                                                                                                                                                                                                                                                                                                                                                                                         | 4,570,700   | 1,175,800  | 26%    | 1,021,200  | 24%    |
| Housing Trust                                                                                                                                                                                                                                                                                                                                                                                                                                                                                                                                                                                                                                                                                                                                                                                                                                                                                                                                                                                                                                                                                                                                                                                                                                                                                                                                                                                                                                                                                                                                                                                                                                                                                                                                                                                                                                                                                                                                                                                                                                                                                                     | 330,500     | 53,100     | 16%    | 51,900     | 8%     |
| Grand Total, All Funds                                                                                                                                                                                                                                                                                                                                                                                                                                                                                                                                                                                                                                                                                                                                                                                                                                                                                                                                                                                                                                                                                                                                                                                                                                                                                                                                                                                                                                                                                                                                                                                                                                                                                                                                                                                                                                                                                                                                                                                                                                                                                            | 102,182,800 | 22,796,400 | 22%    | 30,773,600 | 29%    |