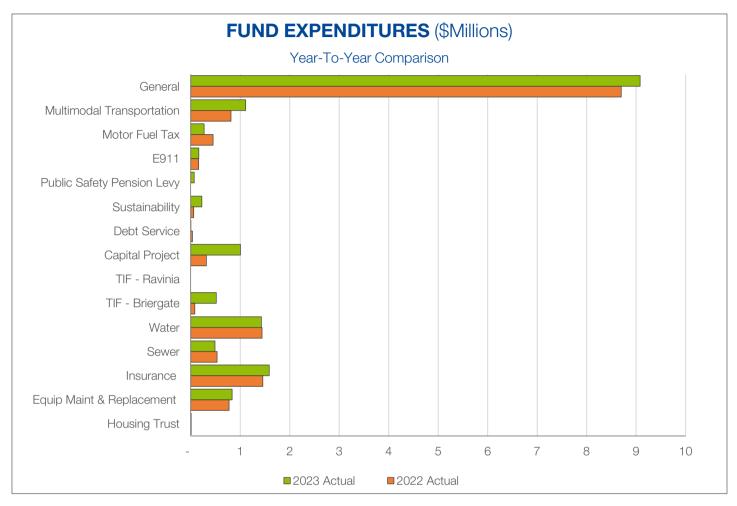

## **EXPENDITURE SUMMARY BY FUND March 31, 2023**

| Fund                       | 2023<br>Annual | 2023<br>Ytd | 2023<br>% of | 2022<br>Ytd | 2022<br>% of |
|----------------------------|----------------|-------------|--------------|-------------|--------------|
|                            | Budget         | Actual      | Budget       | Actual      | Actual       |
| General                    | 50,800,800     | 9,080,800   | 18%          | 8,698,100   | 21%          |
| Multimodal Transportation  | 5,281,600      | 1,110,100   | 21%          | 812,500     | 22%          |
| Motor Fuel Tax             | 1,083,100      | 270,800     | 25%          | 453,500     | 25%          |
| E911                       | 662,500        | 163,100     | 25%          | 161,600     | 25%          |
| Public Safety Pension Levy | 6,270,000      | 70,500      | 1%           | -           | 0%           |
| Sustainability             | 922,400        | 225,600     | 24%          | 61,900      | 18%          |
| Debt Service               | 1,945,300      | 900         | 0%           | 34,800      | 2%           |
| Capital Project            | 10,132,000     | 1,003,600   | 10%          | 317,400     | 4%           |
| TIF - Ravinia              | 63,000         | -           | 0%           | -           | 0%           |
| TIF - Briergate            | 2,065,000      | 516,300     | 25%          | 85,000      | 85%          |
| Water                      | 13,974,900     | 1,429,400   | 10%          | 1,441,200   | 12%          |
| Sewer                      | 8,389,500      | 491,700     | 6%           | 532,400     | 8%           |
| Insurance                  | 6,543,400      | 1,585,600   | 24%          | 1,457,900   | 24%          |
| Equip Maint & Replacement  | 4,927,200      | 835,500     | 17%          | 773,900     | 22%          |
| Nousing Trust              | 399,100        | 10,200      | 3%           | 7,900       | 1%           |
| Grand Total, All Funds     | 113,459,800    | 16,794,200  | 15%          | 14,838,100  | 16%          |