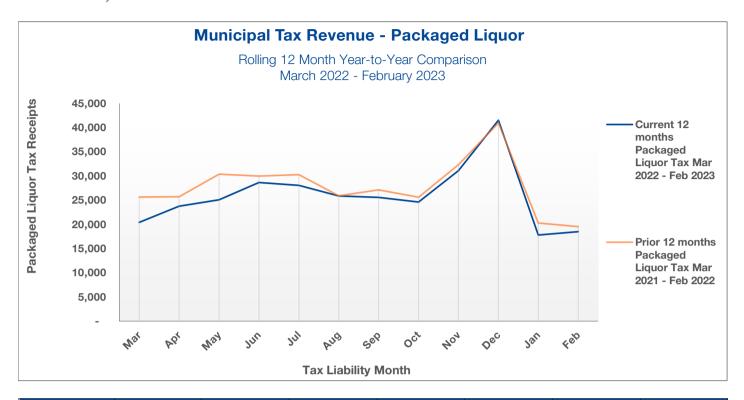

## REVENUE - ECONOMICALLY-SENSITIVE & STATE OF ILLINOIS March 31, 2023

|                                   |                         | 2023       | 2023      | 2023   | 2022      | 2022   |
|-----------------------------------|-------------------------|------------|-----------|--------|-----------|--------|
|                                   | Lag                     | Annual     | Ytd       | % of   | Ytd       | % of   |
| Revenue Source                    | Time (mos) <sup>1</sup> | Budget     | Actual    | Budget | Actual    | Actual |
| ♠ Sales Tax                       | 3                       | 11,545,600 | 3,162,300 | 27%    | 2,994,600 | 26%    |
| ♠ Home Rule Sales Tax             | 3                       | 4,965,800  | 1,401,400 | 28%    | 1,421,300 | 27%    |
| Income Tax                        | 2                       | 4,760,400  | 1,156,200 | 24%    | 1,146,000 | 23%    |
| Real Estate Transfer Tax          | 0                       | 3,365,000  | 237,000   | 7%     | 538,100   | 19%    |
| Building Permits                  | 0                       | 1,300,000  | 245,300   | 19%    | 269,300   | 13%    |
| ↑ Motor Fuel Tax                  | 1                       | 1,083,100  | 308,900   | 29%    | 608,700   | 33%    |
| ♠ Local Use Tax                   | 3                       | 1,200,900  | 361,100   | 30%    | 337,700   | 28%    |
| ♠ Telecommunications Tax          | 3                       | 528,000    | 136,200   | 26%    | 146,500   | 25%    |
| ♠ Interest Income                 | 0                       | 483,300    | 1,005,100 | 208%   | 59,800    | 4%     |
| ↑ Municipal Food & Beverage Tax   | 1                       | 700,000    | 196,000   | 28%    | 125,000   | 17%    |
| ♠ Parking Permit Revenue          | 0                       | 438,100    | 135,600   | 31%    | 97,600    | 33%    |
| ↑ Municipal Motor Fuel Tax        | 1                       | 325,700    | 81,800    | 25%    | 81,000    | 29%    |
| Personal Property Replacement Tax | 2                       | 972,000    | 239,600   | 25%    | 254,900   | 23%    |
| Municipal Packaged Liquor Tax     | 1                       | 285,500    | 66,300    | 23%    | 80,500    | 28%    |
| ♠ Demolition Tax and Permits      | 0                       | 117,000    | 33,800    | 29%    | 800       | 1%     |
| Auto Rental Tax                   | 3                       | 53,000     | 13,000    | 25%    | 11,800    | 23%    |
| ♠ Cannabis Use Tax                | 2                       | 50,000     | 35,500    | 71%    | 12,900    | 17%    |
| ↑ Total                           |                         | 32,173,400 | 8,815,000 | 27%    | 8,186,400 | 24%    |