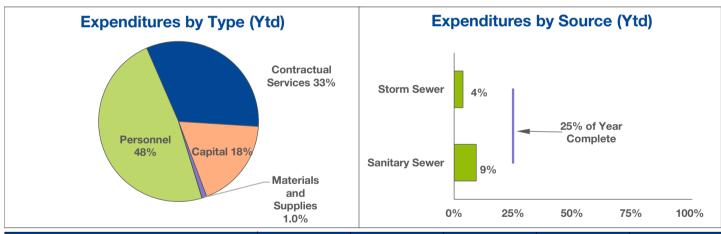

|                            | 2023       | 2023      | 2023   | 2022      | 2022   |
|----------------------------|------------|-----------|--------|-----------|--------|
|                            | Annual     | Ytd       | % of   | Ytd       | % of   |
| Expenditure Source         | Budget     | Actual    | Budget | Actual    | Actual |
| City Manager's Office      | 9,521,300  | 1,111,800 | 12%    | 1,265,000 | 22%    |
| Finance/Insurance/Reserves | 6,404,100  | 1,324,300 | 21%    | 1,423,300 | 24%    |
| Police Department          | 13,318,900 | 2,861,600 | 21%    | 2,418,400 | 20%    |
| Fire Department            | 9,998,700  | 2,069,500 | 21%    | 1,920,800 | 22%    |
| Community Development      | 4,218,200  | 842,000   | 20%    | 657,500   | 20%    |
| Public Works Department    | 7,213,600  | 838,100   | 12%    | 999,000   | 20%    |
| Commissions and Boards     | 126,000    | 33,500    | 27%    | 14,200    | 20%    |
| Total                      | 50,800,800 | 9,080,800 | 18%    | 8,698,100 | 21%    |

| Evnanditura Cauraa             | 2023<br>Annual          | 2023<br>Ytd           | 2023<br>% of | 2022<br>Ytd           | 2022<br>% of |
|--------------------------------|-------------------------|-----------------------|--------------|-----------------------|--------------|
| Expenditure Source Storm Sewer | <b>Budget</b> 5,278,000 | <b>Actual</b> 198,600 | Budget<br>4% | <b>Actual</b> 246,500 | Actual 5%    |
| Sanitary Sewer                 | 3,111,500               | 293,100               | 9%           | 285,900               | 14%          |
| Total                          | 8,389,500               | 491,700               | 6%           | 532,400               | 8%           |