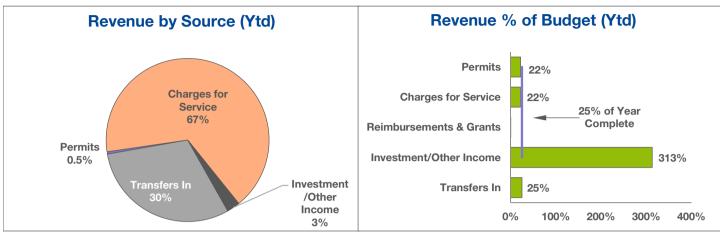

### GENERAL FUND March 31, 2023

| Revenue Source                  | 2023<br>Annual<br>Budget | 2023<br>Ytd<br>Actual | 2023<br>% of<br>Budget | 2022<br>Ytd<br>Actual | 2022<br>% of<br>Actual |
|---------------------------------|--------------------------|-----------------------|------------------------|-----------------------|------------------------|
| General Taxes & Payment in Lieu | 35,486,600               | 7,762,200             | 22%                    | 7,836,400             | 21%                    |
| Permits                         | 1,437,000                | 262,800               | 18%                    | 277,600               | 13%                    |
| License & Registration          | 265,700                  | 66,400                | 25%                    | 58,000                | 18%                    |
| Fines & Forfeitures             | 306,100                  | 104,500               | 34%                    | 89,900                | 33%                    |
| Charges for Service             | 3,474,200                | 1,315,300             | 38%                    | 999,700               | 29%                    |
| Reimbursements & Grants         | 1,285,300                | 29,700                | 2%                     | 100,200               | 33%                    |
| nvestment/Other Income          | 1,419,600                | 4,194,500             | 295%                   | 256,300               | 18%                    |
| Transfers In                    | 2,165,600                | 541,400               | 25%                    | 528,300               | 24%                    |
| Total                           | 45,840,100               | 14,276,700            | 31%                    | 10,146,400            | 21%                    |

### **Executive Summary - Revenue**

- Revenue is \$22.8M or 22% of budget compared to \$30.8M in the prior year.
  - General Fund revenue is \$14.3M or 31% of budget as compared to \$10.1M in the prior year.
    - Investment/Other Income is \$4.2M or 295% of budget compared to \$256k in the prior year. This is due to the sale of the Senior Center for \$2.5M and a Permanent Memorial contribution for \$1M.
    - General taxes and payment in lieu revenue is \$7.8M or 22% of budget compared to \$7.8M in the prior year.
    - Sales tax revenue is \$3.1M or 27% of budget compared to \$3.0M in the prior year.
    - Home rule sales tax is \$1.4M or 28% of budget compared to \$1.4M in the prior year.
    - Income tax is \$1.2M or 24% of budget compared to \$1.1M in the prior year.
    - Building permits revenue is \$245k or 19% of budget compared to \$269k in the prior year.
  - Capital Project Fund revenue is \$585k or 10% of budget compared to \$10.7M in the prior year. Bond proceeds of \$10.0M budgeted and received in the prior year compared to none budgeted received in the current year.
  - Sewer Fund revenue is \$1.6M or 17% of budget compared to \$3.8M in the prior year. Bond proceeds of \$2.5M budgeted and received in the prior year compared to none budgeted or received in the current year.
  - Multimodal Fund revenue is \$281k or 6% of budget compared to \$446k in the prior year. Transit revenue is \$92K or 7% of budget compared to \$283k received in the prior year. Municipal motor fuel tax revenue is \$82k or 25% of budget compared to \$81k in the prior year.
  - Water Fund revenue is \$2.6M or 20% of budget compared to \$2.3M in the prior year.
- Motor Fuel Tax Fund revenue is \$327k or 30% of budget compared to \$609k in the prior year. This is due to an IDOT grant of \$327k received in the prior year compared to none received in current year.
- Sustainability Fund revenue is \$285k or 89% of budget compared to \$517k in the prior year. Incentive payment is \$155k compared to \$376k received in the prior year which included past due amounts.
- Housing Trust Fund revenue is \$53k or 16% of budget compared to \$52k in the prior year.