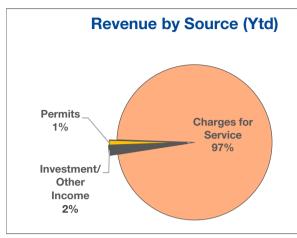

### WATER FUND March 31, 2023

| Revenue Source          | 2023<br>Annual<br>Budget | 2023<br>Ytd<br>Actual | 2023<br>% of<br>Budget | 2022<br>Ytd<br>Actual | 2022<br>% of<br>Actual |
|-------------------------|--------------------------|-----------------------|------------------------|-----------------------|------------------------|
| Permits                 | 80,000                   | 24,600                | 31%                    | 9,100                 | 9%                     |
| Fines & Forfeitures     | 8,500                    | 2,100                 | 24%                    | 3,400                 | 27%                    |
| Charges for Service     | 12,092,200               | 2,368,100             | 20%                    | 2,228,100             | 20%                    |
| Reimbursements & Grants | 404,600                  | 1,600                 | 0%                     | 2,800                 | 5%                     |
| Investment/Other Income | 32,400                   | 45,600                | 141%                   | 2,500                 | 3%                     |
| Transfers In            | 605,000                  | 151,200               | 25%                    | 25,000                | 0%                     |
| Total                   | 13,222,700               | 2,593,200             | 20%                    | 2,271,000             | 20%                    |