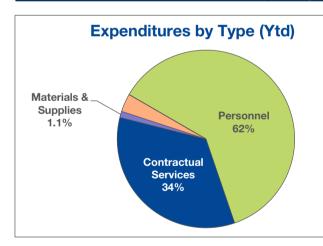

|                            | 2023       | 2023      | 2023   | 2022      | 2022   |
|----------------------------|------------|-----------|--------|-----------|--------|
|                            | Annual     | Ytd       | % of   | Ytd       | % of   |
| Expenditure Source         | Budget     | Actual    | Budget | Actual    | Actual |
| City Manager's Office      | 9,521,300  | 1,111,800 | 12%    | 1,265,000 | 22%    |
| Finance/Insurance/Reserves | 6,404,100  | 1,324,300 | 21%    | 1,423,300 | 24%    |
| Police Department          | 13,318,900 | 2,861,600 | 21%    | 2,418,400 | 20%    |
| Fire Department            | 9,998,700  | 2,069,500 | 21%    | 1,920,800 | 22%    |
| Community Development      | 4,218,200  | 842,000   | 20%    | 657,500   | 20%    |
| Public Works Department    | 7,213,600  | 838,100   | 12%    | 999,000   | 20%    |
| Commissions and Boards     | 126,000    | 33,500    | 27%    | 14,200    | 20%    |
| Total                      | 50,800,800 | 9,080,800 | 18%    | 8,698,100 | 21%    |