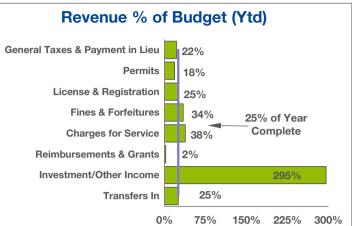

### GENERAL FUND March 31, 2023

| Revenue Source                  | 2023<br>Annual<br>Budget | 2023<br>Ytd<br>Actual | 2023<br>% of<br>Budget | 2022<br>Ytd<br>Actual | 2022<br>% of<br>Actual |
|---------------------------------|--------------------------|-----------------------|------------------------|-----------------------|------------------------|
| General Taxes & Payment in Lieu | 35,486,600               | 7,762,200             | 22%                    | 7,836,400             | 21%                    |
| Permits                         | 1,437,000                | 262,800               | 18%                    | 277,600               | 13%                    |
| License & Registration          | 265,700                  | 66,400                | 25%                    | 58,000                | 18%                    |
| Fines & Forfeitures             | 306,100                  | 104,500               | 34%                    | 89,900                | 33%                    |
| Charges for Service             | 3,474,200                | 1,315,300             | 38%                    | 999,700               | 29%                    |
| Reimbursements & Grants         | 1,285,300                | 29,700                | 2%                     | 100,200               | 33%                    |
| nvestment/Other Income          | 1,419,600                | 4,194,500             | 295%                   | 256,300               | 18%                    |
| Transfers In                    | 2,165,600                | 541,400               | 25%                    | 528,300               | 24%                    |
| Total                           | 45,840,100               | 14,276,700            | 31%                    | 10,146,400            | 21%                    |