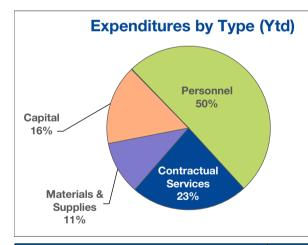

|                            | 2023       | 2023      | 2023   | 2022      | 2022   |
|----------------------------|------------|-----------|--------|-----------|--------|
|                            | Annual     | Ytd       | % of   | Ytd       | % of   |
| Expenditure Source         | Budget     | Actual    | Budget | Actual    | Actual |
| City Manager's Office      | 9,521,300  | 1,111,800 | 12%    | 1,265,000 | 22%    |
| Finance/Insurance/Reserves | 6,404,100  | 1,324,300 | 21%    | 1,423,300 | 24%    |
| Police Department          | 13,318,900 | 2,861,600 | 21%    | 2,418,400 | 20%    |
| Fire Department            | 9,998,700  | 2,069,500 | 21%    | 1,920,800 | 22%    |
| Community Development      | 4,218,200  | 842,000   | 20%    | 657,500   | 20%    |
| Public Works Department    | 7,213,600  | 838,100   | 12%    | 999,000   | 20%    |
| Commissions and Boards     | 126,000    | 33,500    | 27%    | 14,200    | 20%    |
| Total                      | 50,800,800 | 9,080,800 | 18%    | 8,698,100 | 21%    |