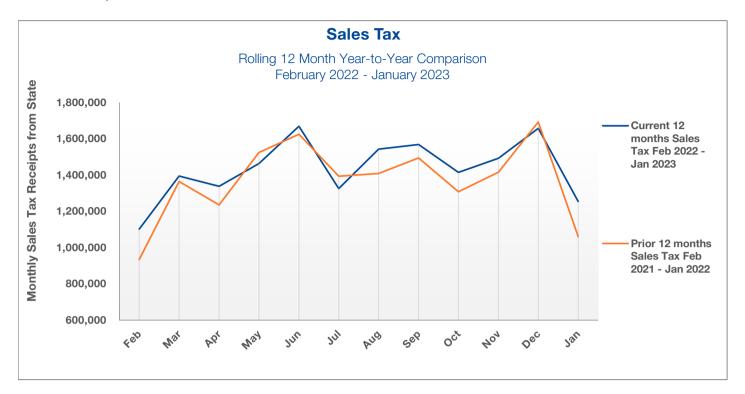

## REVENUE - ECONOMICALLY-SENSITIVE & STATE OF ILLINOIS March 31, 2023

|                                   |                         | 2023       | 2023      | 2023   | 2022      | 2022   |
|-----------------------------------|-------------------------|------------|-----------|--------|-----------|--------|
|                                   | Lag                     | Annual     | Ytd       | % of   | Ytd       | % of   |
| Revenue Source                    | Time (mos) <sup>1</sup> | Budget     | Actual    | Budget | Actual    | Actual |
| ♠ Sales Tax                       | 3                       | 11,545,600 | 3,162,300 | 27%    | 2,994,600 | 26%    |
| ♠ Home Rule Sales Tax             | 3                       | 4,965,800  | 1,401,400 | 28%    | 1,421,300 | 27%    |
| Income Tax                        | 2                       | 4,760,400  | 1,156,200 | 24%    | 1,146,000 | 23%    |
| Real Estate Transfer Tax          | 0                       | 3,365,000  | 237,000   | 7%     | 538,100   | 19%    |
| Building Permits                  | 0                       | 1,300,000  | 245,300   | 19%    | 269,300   | 13%    |
| ↑ Motor Fuel Tax                  | 1                       | 1,083,100  | 308,900   | 29%    | 608,700   | 33%    |
| ♠ Local Use Tax                   | 3                       | 1,200,900  | 361,100   | 30%    | 337,700   | 28%    |
| ♠ Telecommunications Tax          | 3                       | 528,000    | 136,200   | 26%    | 146,500   | 25%    |
| ♠ Interest Income                 | 0                       | 483,300    | 1,005,100 | 208%   | 59,800    | 4%     |
| ↑ Municipal Food & Beverage Tax   | 1                       | 700,000    | 196,000   | 28%    | 125,000   | 17%    |
| ♠ Parking Permit Revenue          | 0                       | 438,100    | 135,600   | 31%    | 97,600    | 33%    |
| ↑ Municipal Motor Fuel Tax        | 1                       | 325,700    | 81,800    | 25%    | 81,000    | 29%    |
| Personal Property Replacement Tax | 2                       | 972,000    | 239,600   | 25%    | 254,900   | 23%    |
| Municipal Packaged Liquor Tax     | 1                       | 285,500    | 66,300    | 23%    | 80,500    | 28%    |
| ♠ Demolition Tax and Permits      | 0                       | 117,000    | 33,800    | 29%    | 800       | 1%     |
| Auto Rental Tax                   | 3                       | 53,000     | 13,000    | 25%    | 11,800    | 23%    |
| ♠ Cannabis Use Tax                | 2                       | 50,000     | 35,500    | 71%    | 12,900    | 17%    |
| ↑ Total                           |                         | 32,173,400 | 8,815,000 | 27%    | 8,186,400 | 24%    |