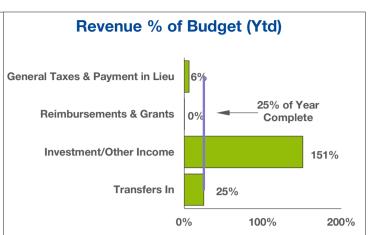

## CAPITAL PROJECT FUND March 31, 2023

| Revenue Source                  | 2023<br>Annual<br>Budget | 2023<br>Ytd<br>Actual | 2023<br>% of<br>Budget | 2022<br>Ytd<br>Actual | 2022<br>% of<br>Actual |
|---------------------------------|--------------------------|-----------------------|------------------------|-----------------------|------------------------|
| General Taxes & Payment in Lieu | 2,493,400                | 154,200               | 6%                     | 156,300               | 27%                    |
| Reimbursements & Grants         | 1,944,100                | 2,900                 | 0%                     | 1,700                 | 3%                     |
| Investment/Other Income         | 52,900                   | 79,800                | 151%                   | 10,069,700            | 98%                    |
| Transfers In                    | 1,393,100                | 348,300               | 25%                    | 491,000               | 25%                    |
| Total                           | 5,883,500                | 585,200               | 10%                    | 10,718,800            | 83%                    |