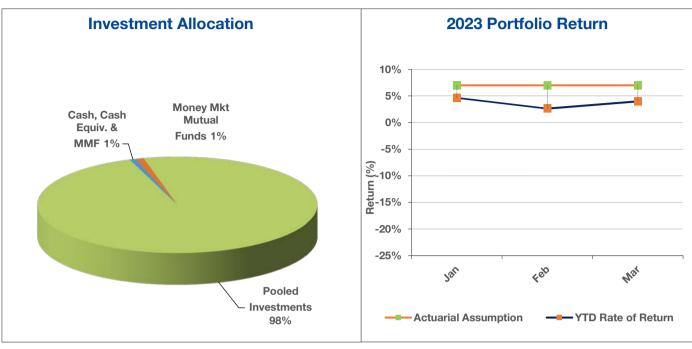

### **Executive Summary - Cash & Investments**

Cash & Investments are \$90.7M, an increase of \$3.9M from December 2022.

#### **Executive Summary - Public Safety Pension Funds**

• Public Safety Pension Funds totaled \$100.6M, an increase of \$2M from December 2022, given year-to-date investment returns and contributions in excess of deductions.