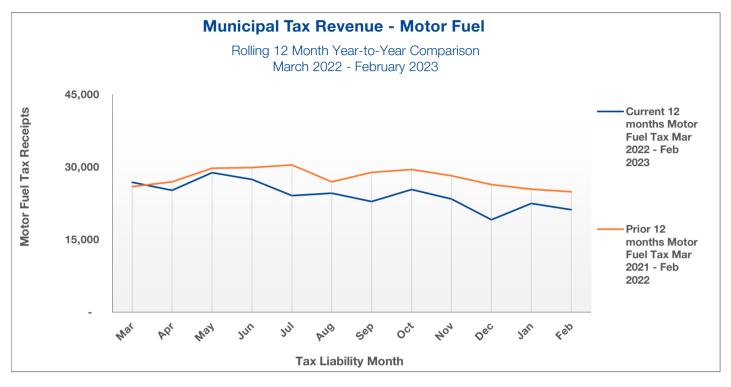

## REVENUE - ECONOMICALLY-SENSITIVE & STATE OF ILLINOIS March 31, 2023

|                                   |                         | 2023       | 2023      | 2023   | 2022      | 2022   |
|-----------------------------------|-------------------------|------------|-----------|--------|-----------|--------|
|                                   | Lag                     | Annual     | Ytd       | % of   | Ytd       | % of   |
| Revenue Source                    | Time (mos) <sup>1</sup> | Budget     | Actual    | Budget | Actual    | Actual |
| ♠ Sales Tax                       | 3                       | 11,545,600 | 3,162,300 | 27%    | 2,994,600 | 26%    |
| ♠ Home Rule Sales Tax             | 3                       | 4,965,800  | 1,401,400 | 28%    | 1,421,300 | 27%    |
| Income Tax                        | 2                       | 4,760,400  | 1,156,200 | 24%    | 1,146,000 | 23%    |
| Real Estate Transfer Tax          | 0                       | 3,365,000  | 237,000   | 7%     | 538,100   | 19%    |
| Building Permits                  | 0                       | 1,300,000  | 245,300   | 19%    | 269,300   | 13%    |
| ↑ Motor Fuel Tax                  | 1                       | 1,083,100  | 308,900   | 29%    | 608,700   | 33%    |
| ♠ Local Use Tax                   | 3                       | 1,200,900  | 361,100   | 30%    | 337,700   | 28%    |
| ♠ Telecommunications Tax          | 3                       | 528,000    | 136,200   | 26%    | 146,500   | 25%    |
| ♠ Interest Income                 | 0                       | 483,300    | 1,005,100 | 208%   | 59,800    | 4%     |
| ↑ Municipal Food & Beverage Tax   | 1                       | 700,000    | 196,000   | 28%    | 125,000   | 17%    |
| ♠ Parking Permit Revenue          | 0                       | 438,100    | 135,600   | 31%    | 97,600    | 33%    |
| ↑ Municipal Motor Fuel Tax        | 1                       | 325,700    | 81,800    | 25%    | 81,000    | 29%    |
| Personal Property Replacement Tax | 2                       | 972,000    | 239,600   | 25%    | 254,900   | 23%    |
| Municipal Packaged Liquor Tax     | 1                       | 285,500    | 66,300    | 23%    | 80,500    | 28%    |
| ♠ Demolition Tax and Permits      | 0                       | 117,000    | 33,800    | 29%    | 800       | 1%     |
| Auto Rental Tax                   | 3                       | 53,000     | 13,000    | 25%    | 11,800    | 23%    |
| ♠ Cannabis Use Tax                | 2                       | 50,000     | 35,500    | 71%    | 12,900    | 17%    |
| ↑ Total                           |                         | 32,173,400 | 8,815,000 | 27%    | 8,186,400 | 24%    |