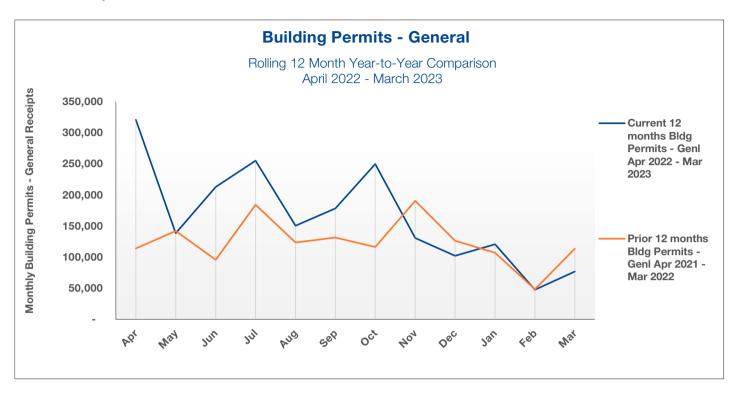

## REVENUE - ECONOMICALLY-SENSITIVE & STATE OF ILLINOIS March 31, 2023

|                                   |                         | 2023       | 2023      | 2023   | 2022      | 2022   |
|-----------------------------------|-------------------------|------------|-----------|--------|-----------|--------|
|                                   | Lag                     | Annual     | Ytd       | % of   | Ytd       | % of   |
| Revenue Source                    | Time (mos) <sup>1</sup> | Budget     | Actual    | Budget | Actual    | Actual |
| ♠ Sales Tax                       | 3                       | 11,545,600 | 3,162,300 | 27%    | 2,994,600 | 26%    |
| ♠ Home Rule Sales Tax             | 3                       | 4,965,800  | 1,401,400 | 28%    | 1,421,300 | 27%    |
| Income Tax                        | 2                       | 4,760,400  | 1,156,200 | 24%    | 1,146,000 | 23%    |
| Real Estate Transfer Tax          | 0                       | 3,365,000  | 237,000   | 7%     | 538,100   | 19%    |
| Building Permits                  | 0                       | 1,300,000  | 245,300   | 19%    | 269,300   | 13%    |
| ↑ Motor Fuel Tax                  | 1                       | 1,083,100  | 308,900   | 29%    | 608,700   | 33%    |
| ♠ Local Use Tax                   | 3                       | 1,200,900  | 361,100   | 30%    | 337,700   | 28%    |
| ♠ Telecommunications Tax          | 3                       | 528,000    | 136,200   | 26%    | 146,500   | 25%    |
| ♠ Interest Income                 | 0                       | 483,300    | 1,005,100 | 208%   | 59,800    | 4%     |
| ↑ Municipal Food & Beverage Tax   | 1                       | 700,000    | 196,000   | 28%    | 125,000   | 17%    |
| ♠ Parking Permit Revenue          | 0                       | 438,100    | 135,600   | 31%    | 97,600    | 33%    |
| ↑ Municipal Motor Fuel Tax        | 1                       | 325,700    | 81,800    | 25%    | 81,000    | 29%    |
| Personal Property Replacement Tax | 2                       | 972,000    | 239,600   | 25%    | 254,900   | 23%    |
| Municipal Packaged Liquor Tax     | 1                       | 285,500    | 66,300    | 23%    | 80,500    | 28%    |
| ♠ Demolition Tax and Permits      | 0                       | 117,000    | 33,800    | 29%    | 800       | 1%     |
| Auto Rental Tax                   | 3                       | 53,000     | 13,000    | 25%    | 11,800    | 23%    |
| ♠ Cannabis Use Tax                | 2                       | 50,000     | 35,500    | 71%    | 12,900    | 17%    |
| ↑ Total                           |                         | 32,173,400 | 8,815,000 | 27%    | 8,186,400 | 24%    |