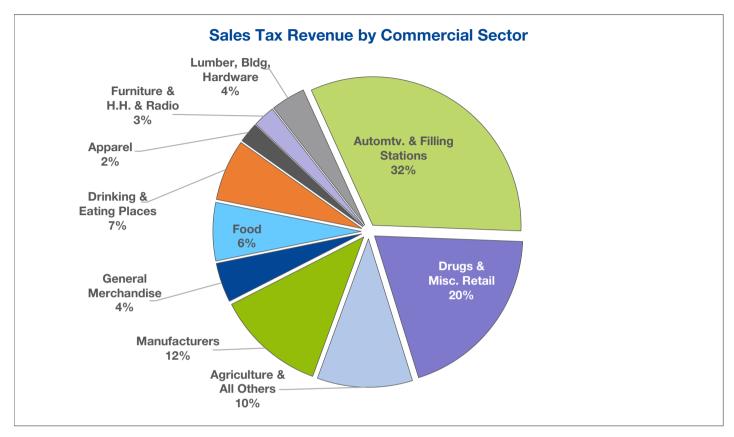

| 51.8  |     |     |     |     |     |     |     |     |     | 51.8  |
|                            |       |       |       |     |     |     | ı   |     | ı   | ı   |     | I   |       |
| YTD Rate of Return 4       | 5.2%  | 2.7%  | 4.7%  |     |     |     |     |     |     |     |     |     | 4.7%  |
| Actuarial Assumption       | 7.0%  | 7.0%  | 7.0%  |     |     |     |     |     |     |     |     |     | 7.0%  |

- 1. Source includes data from Lauterbach and Amen Monthly Statement of Plan Assets
- 2. Includes City and member contributions
- 3. Investment Gain/(Loss) shown net of investment management fees (\$14,370 Ytd)
- 4. Based on YTD gains/income and average ending portfolio balance

# REVENUE - SALES TAX BY SQUARE FOOT BY COMMERCIAL SECTOR THRU 4th QUARTER 2022 March 31, 2023



|                             | Comm.<br>Space |            |            |            |            |            | Anniz<br>Per |
|-----------------------------|----------------|------------|------------|------------|------------|------------|--------------|
| Commercial Sector           | Est. Sq. Ft.   | 2018       | 2019       | 2020       | 2021       | 2022       | Sq. Ft.      |
| General Merchandise         | 182,235        | 631,114    | 589,485    | 542,746    | 604,168    | 735,943    | 8.40         |
| Food                        | 130,340        | 953,388    | 941,197    | 985,060    | 1,007,307  | 1,082,793  | 17.27        |
| Drinking & Eating Places    | 198,861        | 1,202,190  | 1,261,246  | 869,090    | 1,050,487  | 1,144,516  | 11.97        |
| Apparel