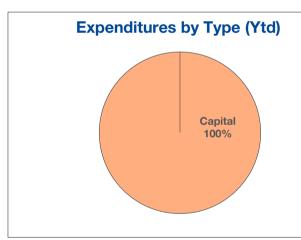

| Expenditure Source               | 2023<br>Annual<br>Budget | 2023<br>Ytd<br>Actual | 2023<br>% of<br>Budget | 2022<br>Ytd<br>Actual | 2022<br>% of<br>Actual |
|----------------------------------|--------------------------|-----------------------|------------------------|-----------------------|------------------------|
| Building & Building Improvements | 2,961,000                | 882,600               | 30%                    | 210,500               | 5%                     |
| Improvements Other Than Building | 7,171,000                | 120,900               | 2%                     | 106,900               | 3%                     |
| Total                            | 10,132,000               | 1,003,600             | 10%                    | 317,400               | 4%                     |