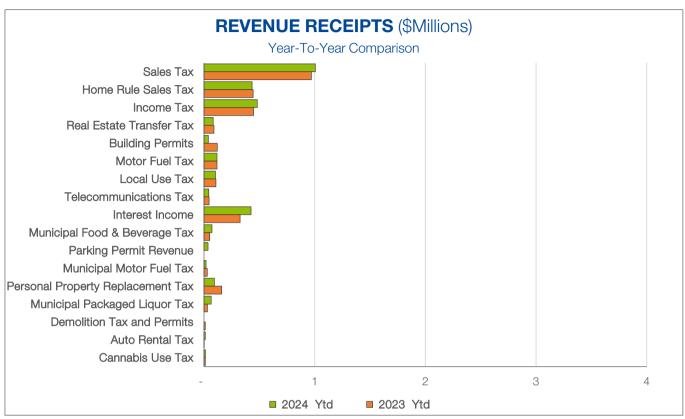

## REVENUE - ECONOMICALLY-SENSITIVE & STATE OF ILLINOIS January 31, 2024

|                                     |                         | 2024       | 2024      | 2024   | 2023      | 2023   |
|-------------------------------------|-------------------------|------------|-----------|--------|-----------|--------|
|                                     | Lag                     | Annual     | Ytd       | % of   | Ytd       | % of   |
| Revenue Source                      | Time (mos) <sup>1</sup> | Budget     | Actual    | Budget | Actual    | Actual |
| ♠ Sales Tax                         | 3                       | 12,970,900 | 1,005,700 | 8%     | 970,800   | 8%     |
| ♠ Home Rule Sales Tax               | 3                       | 5,533,100  | 434,500   | 8%     | 444,000   | 8%     |
| ♠ Income Tax                        | 2                       | 4,808,000  | 481,300   | 10%    | 449,100   | 9%     |
| Real Estate Transfer Tax            | 0                       | 1,537,700  | 83,400    | 5%     | 89,400    | 5%     |
| ♠ Building Permits                  | 0                       | 1,500,000  | 38,600    | 3%     | 120,700   | 7%     |
| ♠ Motor Fuel Tax                    | 1                       | 1,201,200  | 117,800   | 10%    | 117,800   | 9%     |
| ♠ Local Use Tax                     | 3                       | 1,306,900  | 103,200   | 8%     | 108,500   | 9%     |
| ♠ Telecommunications Tax            | 3                       | 486,800    | 43,600    | 9%     | 45,700    | 8%     |
| ♠ Interest Income                   | 0                       | 4,357,200  | 425,600   | 10%    | 326,700   | 7%     |
| ↑ Municipal Food & Beverage Tax     | 1                       | 800,600    | 72,000    | 9%     | 51,400    | 6%     |
| ♠ Parking Permit Revenue            | 0                       | 409,700    | 36,800    | 9%     | -         | 0.00%  |
| ↑ Municipal Motor Fuel Tax          | 1                       | 358,300    | 18,900    | 5%     | 29,700    | 10%    |
| ♠ Personal Property Replacement Tax | 2                       | 986,900    | 94,100    | 10%    | 160,200   | 17%    |
| ↑ Municipal Packaged Liquor Tax     | 1                       | 207,200    | 65,000    | 31%    | 31,100    | 10%    |
| ♠ Demolition Tax and Permits        | 0                       | 135,000    | -         | 0%     | 11,500    | 9%     |
| ♠ Auto Rental Tax                   | 3                       | 57,600     | 11,200    | 19%    | 1,800     | 4%     |
| ♠ Cannabis Use Tax                  | 2                       | 110,000    | 13,800    | 13%    | 11,500    | 7%     |
| ↑ Total                             |                         | 36,767,100 | 3,045,600 | 8%     | 2,969,800 | 8%     |