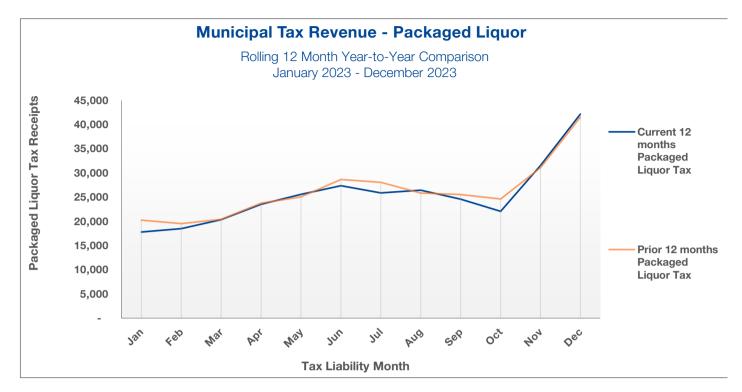

## REVENUE - ECONOMICALLY-SENSITIVE & STATE OF ILLINOIS January 31, 2024

|                                     |                         | 2024       | 2024      | 2024   | 2023      | 2023   |
|-------------------------------------|-------------------------|------------|-----------|--------|-----------|--------|
|                                     | Lag                     | Annual     | Ytd       | % of   | Ytd       | % of   |
| Revenue Source                      | Time (mos) <sup>1</sup> | Budget     | Actual    | Budget | Actual    | Actual |
| ♠ Sales Tax                         | 3                       | 12,970,900 | 1,005,700 | 8%     | 970,800   | 8%     |
| ♠ Home Rule Sales Tax               | 3                       | 5,533,100  | 434,500   | 8%     | 444,000   | 8%     |
| ♠ Income Tax                        | 2                       | 4,808,000  | 481,300   | 10%    | 449,100   | 9%     |
| Real Estate Transfer Tax            | 0                       | 1,537,700  | 83,400    | 5%     | 89,400    | 5%     |
| ♠ Building Permits                  | 0                       | 1,500,000  | 38,600    | 3%     | 120,700   | 7%     |
| ♠ Motor Fuel Tax                    | 1                       | 1,201,200  | 117,800   | 10%    | 117,800   | 9%     |
| ♠ Local Use Tax                     | 3                       | 1,306,900  | 103,200   | 8%     | 108,500   | 9%     |
| ♠ Telecommunications Tax            | 3                       | 486,800    | 43,600    | 9%     | 45,700    | 8%     |
| ♠ Interest Income                   | 0                       | 4,357,200  | 425,600   | 10%    | 326,700   | 7%     |
| ↑ Municipal Food & Beverage Tax     | 1                       | 800,600    | 72,000    | 9%     | 51,400    | 6%     |
| ♠ Parking Permit Revenue            | 0                       | 409,700    | 36,800    | 9%     | -         | 0.00%  |
| ↑ Municipal Motor Fuel Tax          | 1                       | 358,300    | 18,900    | 5%     | 29,700    | 10%    |
| ♠ Personal Property Replacement Tax | 2                       | 986,900    | 94,100    | 10%    | 160,200   | 17%    |
| ↑ Municipal Packaged Liquor Tax     | 1                       | 207,200    | 65,000    | 31%    | 31,100    | 10%    |
| ♠ Demolition Tax and Permits        | 0                       | 135,000    | -         | 0%     | 11,500    | 9%     |
| ♠ Auto Rental Tax                   | 3                       | 57,600     | 11,200    | 19%    | 1,800     | 4%     |
| ♠ Cannabis Use Tax                  | 2                       | 110,000    | 13,800    | 13%    | 11,500    | 7%     |
| ↑ Total                             |                         | 36,767,100 | 3,045,600 | 8%     | 2,969,800 | 8%     |