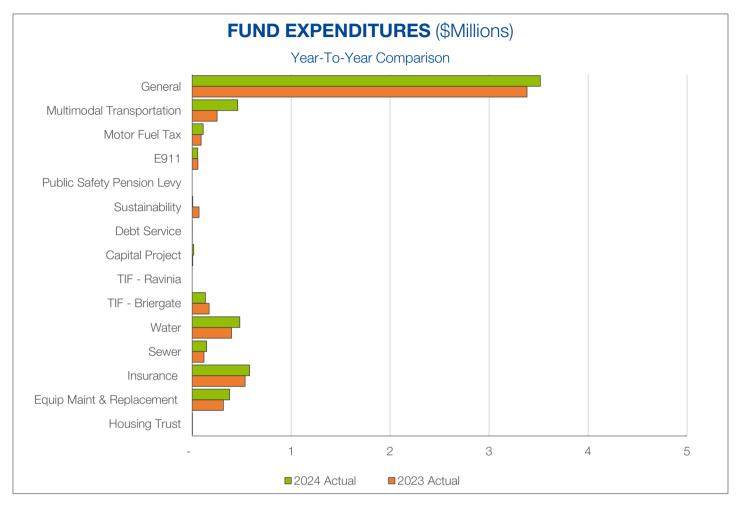

## **EXPENDITURE SUMMARY BY FUND January 31, 2024**

|                            | 2024<br>Annual | 2024<br>Ytd | 2024<br>% of | 2023<br>Ytd | 2023<br>% of |
|----------------------------|----------------|-------------|--------------|-------------|--------------|
| Fund                       | Budget         | Actual      | Budget       | Actual      | Actual       |
| General                    | 55,630,000     | 3,516,900   | 6%           | 3,383,700   | 7%           |
| Multimodal Transportation  | 5,345,400      | 461,400     | 9%           | 252,300     | 6%           |
| Motor Fuel Tax             | 1,346,200      | 112,200     | 8%           | 90,300      | 8%           |
| E911                       | 712,600        | 56,300      | 8%           | 57,600      | 8%           |
| Public Safety Pension Levy | 6,931,400      | -           | 0%           | -           | 0%           |
| Sustainability             | 263,000        | 7,200       | 3%           | 69,900      | 6%           |
| Debt Service               | 2,962,700      | 300         | 0%           | 400         | 0%           |
| Capital Project            | 16,807,200     | 16,900      | 0%           | 6,100       | 0%           |
| TIF - Ravinia              | -              | -           | 0%           | -           | 0%           |
| TIF - Briergate            | 2,196,600      | 134,200     | 6%           | 172,100     | 9%           |
| Water                      | 13,982,700     | 482,200     | 3%           | 397,100     | 3%           |
| Sewer                      | 7,479,600      | 147,000     | 2%           | 119,300     | 1%           |
| Insurance                  | 6,951,800      | 580,500     | 8%           | 535,600     | 8%           |
| Equip Maint & Replacement  | 6,064,800      | 377,600     | 6%           | 314,500     | 9%           |
| Housing Trust              | 401,800        | 2,600       | 1%           | 2,500       | 1%           |
| Grand Total, All Funds     | 127,075,800    | 5,895,400   | 5%           | 5,401,200   | 5%           |