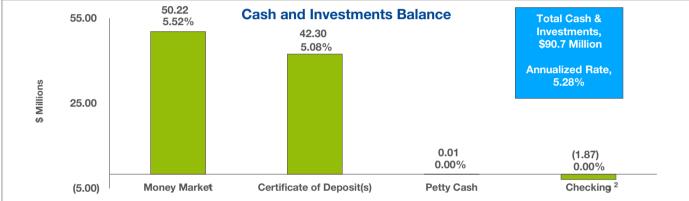

#### **Executive Summary - Cash & Investments**

• Cash & Investments are \$90.7M, an decrease of \$1.9M from December 2023.