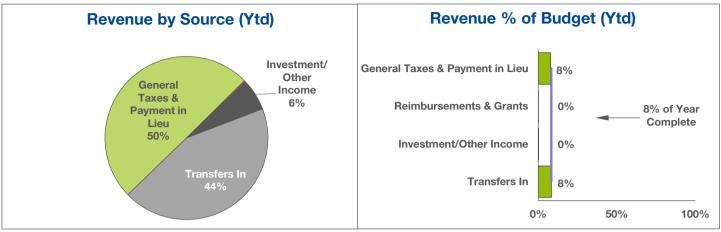

## CAPITAL PROJECT FUND January 31, 2024

| Revenue Source                  | 2024<br>Annual<br>Budget | 2024<br>Ytd<br>Actual | 2024<br>% of<br>Budget | 2023<br>Ytd<br>Actual | 2023<br>% of<br>Actual |
|---------------------------------|--------------------------|-----------------------|------------------------|-----------------------|------------------------|
| General Taxes & Payment in Lieu | 1,924,000                | 151,100               | 8%                     | 48,800                | 2%                     |
| Reimbursements & Grants         | 1,374,100                | 700                   | 0%                     | -                     | 0%                     |
| Investment/Other Income         | 10,269,700               | 19,300                | 0%                     | 26,400                | 10%                    |
| Transfers In                    | 1,586,200                | 132,200               | 8%                     | 116,100               | 7%                     |
| Total                           | 15,154,000               | 303,300               | 2%                     | 191,300               | 4%                     |