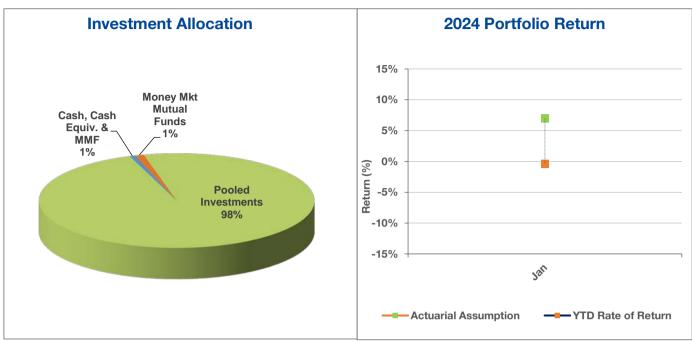

#### **Executive Summary - Cash & Investments**

• Cash & Investments are \$90.7M, an decrease of \$1.9M from December 2023.