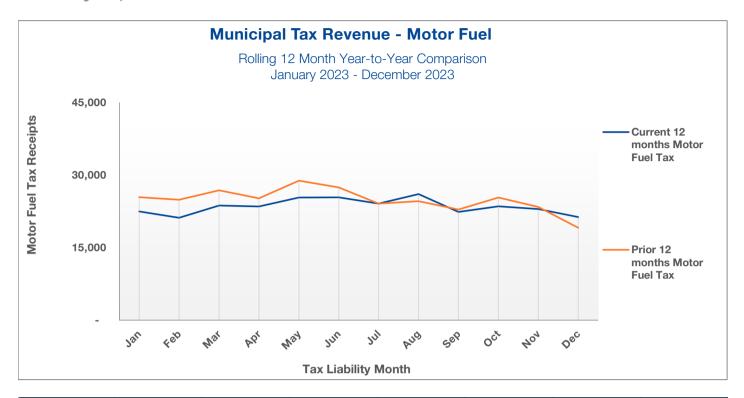

## REVENUE - ECONOMICALLY-SENSITIVE & STATE OF ILLINOIS January 31, 2024

|                                     |                         | 2024       | 2024      | 2024   | 2023      | 2023   |
|-------------------------------------|-------------------------|------------|-----------|--------|-----------|--------|
|                                     | Lag                     | Annual     | Ytd       | % of   | Ytd       | % of   |
| Revenue Source                      | Time (mos) <sup>1</sup> | Budget     | Actual    | Budget | Actual    | Actual |
| ♠ Sales Tax                         | 3                       | 12,970,900 | 1,005,700 | 8%     | 970,800   | 8%     |
| ♠ Home Rule Sales Tax               | 3                       | 5,533,100  | 434,500   | 8%     | 444,000   | 8%     |
| ♠ Income Tax                        | 2                       | 4,808,000  | 481,300   | 10%    | 449,100   | 9%     |
| Real Estate Transfer Tax            | 0                       | 1,537,700  | 83,400    | 5%     | 89,400    | 5%     |
| ♠ Building Permits                  | 0                       | 1,500,000  | 38,600    | 3%     | 120,700   | 7%     |
| ♠ Motor Fuel Tax                    | 1                       | 1,201,200  | 117,800   | 10%    | 117,800   | 9%     |
| ♠ Local Use Tax                     | 3                       | 1,306,900  | 103,200   | 8%     | 108,500   | 9%     |
| ♠ Telecommunications Tax            | 3                       | 486,800    | 43,600    | 9%     | 45,700    | 8%     |
| ♠ Interest Income                   | 0                       | 4,357,200  | 425,600   | 10%    | 326,700   | 7%     |
| ↑ Municipal Food & Beverage Tax     | 1                       | 800,600    | 72,000    | 9%     | 51,400    | 6%     |
| ♠ Parking Permit Revenue            | 0                       | 409,700    | 36,800    | 9%     | -         | 0.00%  |
| ↑ Municipal Motor Fuel Tax          | 1                       | 358,300    | 18,900    | 5%     | 29,700    | 10%    |
| ♠ Personal Property Replacement Tax | 2                       | 986,900    | 94,100    | 10%    | 160,200   | 17%    |
| ↑ Municipal Packaged Liquor Tax     | 1                       | 207,200    | 65,000    | 31%    | 31,100    | 10%    |
| ♠ Demolition Tax and Permits        | 0                       | 135,000    | -         | 0%     | 11,500    | 9%     |
| ♠ Auto Rental Tax                   | 3                       | 57,600     | 11,200    | 19%    | 1,800     | 4%     |
| ♠ Cannabis Use Tax                  | 2                       | 110,000    | 13,800    | 13%    | 11,500    | 7%     |
| ↑ Total                             |                         | 36,767,100 | 3,045,600 | 8%     | 2,969,800 | 8%     |