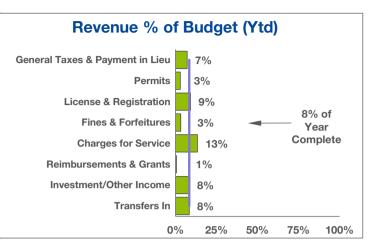

## **GENERAL FUND January 31, 2024**

| Revenue Source                  | 2024<br>Annual<br>Budget | 2024<br>Ytd<br>Actual | 2024<br>% of<br>Budget | 2023<br>Ytd<br>Actual | 2023<br>% of<br>Actual |
|---------------------------------|--------------------------|-----------------------|------------------------|-----------------------|------------------------|
| General Taxes & Payment in Lieu | 35,777,900               | 2,545,200             | 7%                     | 2,536,400             | 7%                     |
| Permits                         | 1,602,000                | 45,700                | 3%                     | 126,500               | 7%                     |
| License & Registration          | 302,200                  | 27,700                | 9%                     | 21,500                | 7%                     |
| Fines & Forfeitures             | 288,300                  | 9,200                 | 3%                     | 21,300                | 9%                     |
| Charges for Service             | 4,137,600                | 551,200               | 13%                    | 505,300               | 12%                    |
| Reimbursements & Grants         | 2,772,600                | 14,300                | 1%                     | 6,900                 | 1%                     |
| nvestment/Other Income          | 3,439,500                | 287,300               | 8%                     | 3,688,800             | 54%                    |
| Transfers In                    | 2,259,800                | 188,300               | 8%                     | 180,500               | 8%                     |
| Total                           | 50,579,900               | 3,668,900             | 7%                     | 7,087,100             | 14%                    |

8% of Year

Complete

80% 100%

| Expenditure Source | 2024<br>Annual<br>Budget | 2024<br>Ytd<br>Actual | 2024<br>% of<br>Budget | 2023<br>Ytd<br>Actual | 2023<br>% of<br>Actual |
|--------------------|--------------------------|-----------------------|------------------------|-----------------------|------------------------|
| Storm Sewer        | 4,092,000                | 51,500                | 1%                     | 39,300                | 1%                     |
| Sanitary Sewer     | 3,387,600                | 95,500                | 3%                     | 80,000                | 3%                     |
| Total              | 7,479,600                | 147,000               | 2%                     | 119,300               | 1%                     |