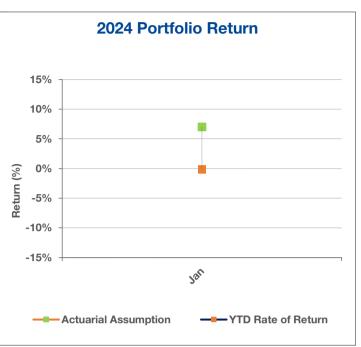

#### **Executive Summary - Public Safety Pension Funds**

 Public Safety Pension Funds totaled \$110.4M, a decrease of \$1.2M from December 2023, given year-to-date investment returns and contributions in excess of deductions.