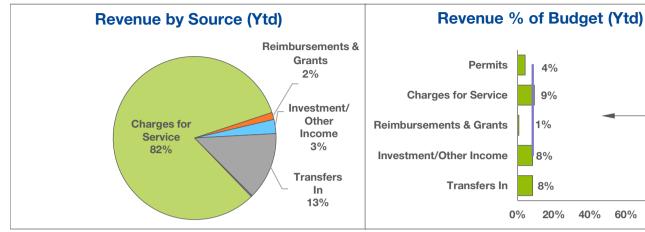

## **GENERAL FUND January 31, 2024**

| Revenue Source                  | 2024<br>Annual<br>Budget | 2024<br>Ytd<br>Actual | 2024<br>% of<br>Budget | 2023<br>Ytd<br>Actual | 2023<br>% of<br>Actual |
|---------------------------------|--------------------------|-----------------------|------------------------|-----------------------|------------------------|
| General Taxes & Payment in Lieu | 35,777,900               | 2,545,200             | 7%                     | 2,536,400             | 7%                     |
| Permits                         | 1,602,000                | 45,700                | 3%                     | 126,500               | 7%                     |
| License & Registration          | 302,200                  | 27,700                | 9%                     | 21,500                | 7%                     |
| Fines & Forfeitures             | 288,300                  | 9,200                 | 3%                     | 21,300                | 9%                     |
| Charges for Service             | 4,137,600                | 551,200               | 13%                    | 505,300               | 12%                    |
| Reimbursements & Grants         | 2,772,600                | 14,300                | 1%                     | 6,900                 | 1%                     |
| nvestment/Other Income          | 3,439,500                | 287,300               | 8%                     | 3,688,800             | 54%                    |
| Transfers In                    | 2,259,800                | 188,300               | 8%                     | 180,500               | 8%                     |
| Total                           | 50,579,900               | 3,668,900             | 7%                     | 7,087,100             | 14%                    |