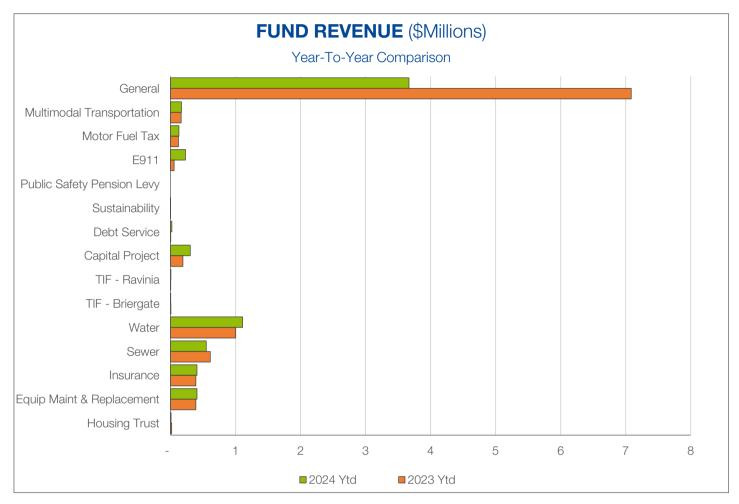

## **REVENUE SUMMARY BY FUND January 31, 2024**

|                                                                                                                                                                                                                                                                                                                                                                                                                                                                                                                                                                                                                                                                                                                                                                                                                                                                                                                                                                                                                                                                                                                                                                                                                                                                                                                                                                                                                                                                                                                                                                                                                                                                                                                                                                                                                                                                                                                                                                                                                                                                                                                   | 2024        | 2024      | 2024   | 2023       | 2023   |
|-------------------------------------------------------------------------------------------------------------------------------------------------------------------------------------------------------------------------------------------------------------------------------------------------------------------------------------------------------------------------------------------------------------------------------------------------------------------------------------------------------------------------------------------------------------------------------------------------------------------------------------------------------------------------------------------------------------------------------------------------------------------------------------------------------------------------------------------------------------------------------------------------------------------------------------------------------------------------------------------------------------------------------------------------------------------------------------------------------------------------------------------------------------------------------------------------------------------------------------------------------------------------------------------------------------------------------------------------------------------------------------------------------------------------------------------------------------------------------------------------------------------------------------------------------------------------------------------------------------------------------------------------------------------------------------------------------------------------------------------------------------------------------------------------------------------------------------------------------------------------------------------------------------------------------------------------------------------------------------------------------------------------------------------------------------------------------------------------------------------|-------------|-----------|--------|------------|--------|
|                                                                                                                                                                                                                                                                                                                                                                                                                                                                                                                                                                                                                                                                                                                                                                                                                                                                                                                                                                                                                                                                                                                                                                                                                                                                                                                                                                                                                                                                                                                                                                                                                                                                                                                                                                                                                                                                                                                                                                                                                                                                                                                   | Annual      | Ytd       | % of   | Ytd        | % of   |
| Fund                                                                                                                                                                                                                                                                                                                                                                                                                                                                                                                                                                                                                                                                                                                                                                                                                                                                                                                                                                                                                                                                                                                                                                                                                                                                                                                                                                                                                                                                                                                                                                                                                                                                                                                                                                                                                                                                                                                                                                                                                                                                                                              | Budget      | Actual    | Budget | Actual     | Actual |
| General                                                                                                                                                                                                                                                                                                                                                                                                                                                                                                                                                                                                                                                                                                                                                                                                                                                                                                                                                                                                                                                                                                                                                                                                                                                                                                                                                                                                                                                                                                                                                                                                                                                                                                                                                                                                                                                                                                                                                                                                                                                                                                           | 50,579,900  | 3,668,900 | 7%     | 7,087,100  | 14%    |
| Multimodal Transportation                                                                                                                                                                                                                                                                                                                                                                                                                                                                                                                                                                                                                                                                                                                                                                                                                                                                                                                                                                                                                                                                                                                                                                                                                                                                                                                                                                                                                                                                                                                                                                                                                                                                                                                                                                                                                                                                                                                                                                                                                                                                                         | 5,130,300   | 167,900   | 3%     | 164,700    | 3%     |
| Motor Fuel Tax                                                                                                                                                                                                                                                                                                                                                                                                                                                                                                                                                                                                                                                                                                                                                                                                                                                                                                                                                                                                                                                                                                                                                                                                                                                                                                                                                                                                                                                                                                                                                                                                                                                                                                                                                                                                                                                                                                                                                                                                                                                                                                    | 1,297,100   | 129,700   | 10%    | 123,100    | 9%     |
| ▶ E911                                                                                                                                                                                                                                                                                                                                                                                                                                                                                                                                                                                                                                                                                                                                                                                                                                                                                                                                                                                                                                                                                                                                                                                                                                                                                                                                                                                                                                                                                                                                                                                                                                                                                                                                                                                                                                                                                                                                                                                                                                                                                                            | 646,300     | 230,100   | 36%    | 55,400     | 7%     |
| Public Safety Pension Levy                                                                                                                                                                                                                                                                                                                                                                                                                                                                                                                                                                                                                                                                                                                                                                                                                                                                                                                                                                                                                                                                                                                                                                                                                                                                                                                                                                                                                                                                                                                                                                                                                                                                                                                                                                                                                                                                                                                                                                                                                                                                                        | 6,931,400   | -         | 0%     | -          | 0%     |
| Sustainability                                                                                                                                                                                                                                                                                                                                                                                                                                                                                                                                                                                                                                                                                                                                                                                                                                                                                                                                                                                                                                                                                                                                                                                                                                                                                                                                                                                                                                                                                                                                                                                                                                                                                                                                                                                                                                                                                                                                                                                                                                                                                                    | 285,900     | 500       | 0%     | 2,400      | 1%     |
| Debt Service                                                                                                                                                                                                                                                                                                                                                                                                                                                                                                                                                                                                                                                                                                                                                                                                                                                                                                                                                                                                                                                                                                                                                                                                                                                                                                                                                                                                                                                                                                                                                                                                                                                                                                                                                                                                                                                                                                                                                                                                                                                                                                      | 3,003,500   | 21,400    | 1%     | 3,400      | 0%     |
| Capital Project                                                                                                                                                                                                                                                                                                                                                                                                                                                                                                                                                                                                                                                                                                                                                                                                                                                                                                                                                                                                                                                                                                                                                                                                                                                                                                                                                                                                                                                                                                                                                                                                                                                                                                                                                                                                                                                                                                                                                                                                                                                                                                   | 15,154,000  | 303,300   | 2%     | 191,300    | 4%     |
| TIF - Ravinia                                                                                                                                                                                                                                                                                                                                                                                                                                                                                                                                                                                                                                                                                                                                                                                                                                                                                                                                                                                                                                                                                                                                                                                                                                                                                                                                                                                                                                                                                                                                                                                                                                                                                                                                                                                                                                                                                                                                                                                                                                                                                                     | 709,600     | 7,400     | 1%     | 3,600      | 1%     |
| TIF - Briergate                                                                                                                                                                                                                                                                                                                                                                                                                                                                                                                                                                                                                                                                                                                                                                                                                                                                                                                                                                                                                                                                                                                                                                                                                                                                                                                                                                                                                                                                                                                                                                                                                                                                                                                                                                                                                                                                                                                                                                                                                                                                                                   | 898,600     | 5,300     | 1%     | 6,600      | 1%     |
| Water     ■ Mater     ■ Mater | 14,328,500  | 1,109,800 | 8%     | 1,003,700  | 7%     |
| Sewer                                                                                                                                                                                                                                                                                                                                                                                                                                                                                                                                                                                                                                                                                                                                                                                                                                                                                                                                                                                                                                                                                                                                                                                                                                                                                                                                                                                                                                                                                                                                                                                                                                                                                                                                                                                                                                                                                                                                                                                                                                                                                                             | 7,117,500   | 551,700   | 8%     | 611,100    | 8%     |
| ♠ Insurance                                                                                                                                                                                                                                                                                                                                                                                                                                                                                                                                                                                                                                                                                                                                                                                                                                                                                                                                                                                                                                                                                                                                                                                                                                                                                                                                                                                                                                                                                                                                                                                                                                                                                                                                                                                                                                                                                                                                                                                                                                                                                                       | 6,876,400   | 408,100   | 6%     | 389,900    | 6%     |
| Fquip Maint & Replacement                                                                                                                                                                                                                                                                                                                                                                                                                                                                                                                                                                                                                                                                                                                                                                                                                                                                                                                                                                                                                                                                                                                                                                                                                                                                                                                                                                                                                                                                                                                                                                                                                                                                                                                                                                                                                                                                                                                                                                                                                                                                                         | 4,869,400   | 409,000   | 8%     | 390,300    | 8%     |
| Nousing Trust                                                                                                                                                                                                                                                                                                                                                                                                                                                                                                                                                                                                                                                                                                                                                                                                                                                                                                                                                                                                                                                                                                                                                                                                                                                                                                                                                                                                                                                                                                                                                                                                                                                                                                                                                                                                                                                                                                                                                                                                                                                                                                     | 439,300     | 9,000     | 2%     | 17,900     | 4%     |
| Grand Total, All Funds                                                                                                                                                                                                                                                                                                                                                                                                                                                                                                                                                                                                                                                                                                                                                                                                                                                                                                                                                                                                                                                                                                                                                                                                                                                                                                                                                                                                                                                                                                                                                                                                                                                                                                                                                                                                                                                                                                                                                                                                                                                                                            | 118,267,700 | 7,022,100 | 6%     | 10,050,200 | 9%     |