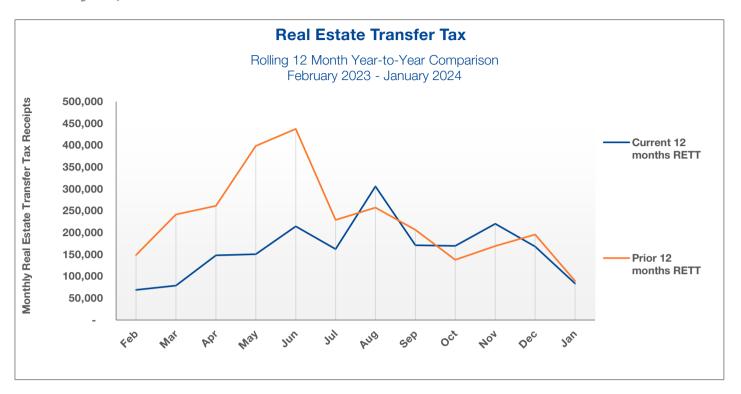

## REVENUE - ECONOMICALLY-SENSITIVE & STATE OF ILLINOIS January 31, 2024

|                                     |                         | 2024       | 2024      | 2024   | 2023      | 2023   |
|-------------------------------------|-------------------------|------------|-----------|--------|-----------|--------|
|                                     | Lag                     | Annual     | Ytd       | % of   | Ytd       | % of   |
| Revenue Source                      | Time (mos) <sup>1</sup> | Budget     | Actual    | Budget | Actual    | Actual |
| ♠ Sales Tax                         | 3                       | 12,970,900 | 1,005,700 | 8%     | 970,800   | 8%     |
| ♠ Home Rule Sales Tax               | 3                       | 5,533,100  | 434,500   | 8%     | 444,000   | 8%     |
| ♠ Income Tax                        | 2                       | 4,808,000  | 481,300   | 10%    | 449,100   | 9%     |
| Real Estate Transfer Tax            | 0                       | 1,537,700  | 83,400    | 5%     | 89,400    | 5%     |
| ♠ Building Permits                  | 0                       | 1,500,000  | 38,600    | 3%     | 120,700   | 7%     |
| ♠ Motor Fuel Tax                    | 1                       | 1,201,200  | 117,800   | 10%    | 117,800   | 9%     |
| ♠ Local Use Tax                     | 3                       | 1,306,900  | 103,200   | 8%     | 108,500   | 9%     |
| ♠ Telecommunications Tax            | 3                       | 486,800    | 43,600    | 9%     | 45,700    | 8%     |
| ♠ Interest Income                   | 0                       | 4,357,200  | 425,600   | 10%    | 326,700   | 7%     |
| ↑ Municipal Food & Beverage Tax     | 1                       | 800,600    | 72,000    | 9%     | 51,400    | 6%     |
| ♠ Parking Permit Revenue            | 0                       | 409,700    | 36,800    | 9%     | -         | 0.00%  |
| ↑ Municipal Motor Fuel Tax          | 1                       | 358,300    | 18,900    | 5%     | 29,700    | 10%    |
| ♠ Personal Property Replacement Tax | 2                       | 986,900    | 94,100    | 10%    | 160,200   | 17%    |
| ↑ Municipal Packaged Liquor Tax     | 1                       | 207,200    | 65,000    | 31%    | 31,100    | 10%    |
| ♠ Demolition Tax and Permits        | 0                       | 135,000    | -         | 0%     | 11,500    | 9%     |
| ♠ Auto Rental Tax                   | 3                       | 57,600     | 11,200    | 19%    | 1,800     | 4%     |
| ♠ Cannabis Use Tax                  | 2                       | 110,000    | 13,800    | 13%    | 11,500    | 7%     |
| ↑ Total                             |                         | 36,767,100 | 3,045,600 | 8%     | 2,969,800 | 8%     |