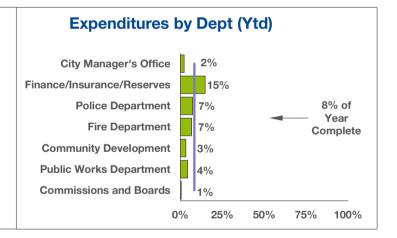

|                            | 2024       | 2024      | 2024   | 2023      | 2023   |
|----------------------------|------------|-----------|--------|-----------|--------|
|                            | Annual     | Ytd       | % of   | Ytd       | % of   |
| Expenditure Source         | Budget     | Actual    | Budget | Actual    | Actual |
| City Manager's Office      | 11,831,700 | 266,700   | 2%     | 313,200   | 5%     |
| Finance/Insurance/Reserves | 7,429,000  | 1,096,800 | 15%    | 997,800   | 14%    |
| Police Department          | 13,810,400 | 1,008,700 | 7%     | 909,600   | 7%     |
| Fire Department            | 9,745,800  | 654,800   | 7%     | 724,900   | 8%     |
| Community Development      | 5,743,100  | 189,200   | 3%     | 193,400   | 5%     |
| Public Works Department    | 6,961,800  | 300,100   | 4%     | 242,600   | 4%     |
| Commissions and Boards     | 108,200    | 600       | 1%     | 2,200     | 2%     |
| Total                      | 55,630,000 | 3,516,900 | 6%     | 3,383,700 | 7%     |