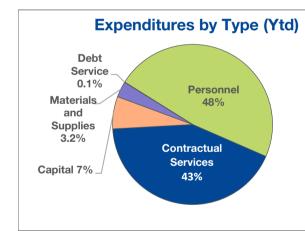

## SEWER FUND

**January 31, 2024** 

| Revenue Source          | 2024<br>Annual<br>Budget | 2024<br>Ytd<br>Actual | 2024<br>% of<br>Budget | 2023<br>Ytd<br>Actual | 2023<br>% of<br>Actual |
|-------------------------|--------------------------|-----------------------|------------------------|-----------------------|------------------------|
| Permits                 | 35,000                   | 1,400                 | 4%                     | 1,900                 | 6%                     |
| Charges for Service     | 4,872,500                | 453,500               | 9%                     | 434,200               | 9%                     |
| Reimbursements & Grants | 1,140,000                | 7,700                 | 1%                     | 300                   | 0%                     |
| Investment/Other Income | 185,000                  | 15,400                | 8%                     | 13,000                | 6%                     |
| Transfers In            | 885,000                  | 73,800                | 8%                     | 161,700               | 0%                     |
| Total                   | 7,117,500                | 551,700               | 8%                     | 611,100               | 8%                     |