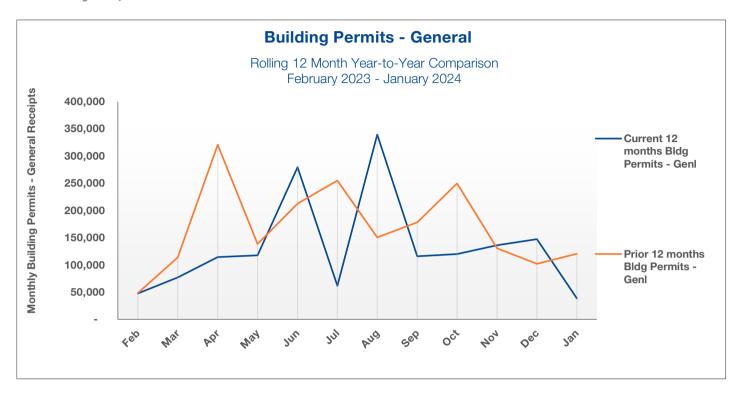

## REVENUE - ECONOMICALLY-SENSITIVE & STATE OF ILLINOIS January 31, 2024

|                                     |                         | 2024       | 2024      | 2024   | 2023      | 2023   |
|-------------------------------------|-------------------------|------------|-----------|--------|-----------|--------|
|                                     | Lag                     | Annual     | Ytd       | % of   | Ytd       | % of   |
| Revenue Source                      | Time (mos) <sup>1</sup> | Budget     | Actual    | Budget | Actual    | Actual |
| ♠ Sales Tax                         | 3                       | 12,970,900 | 1,005,700 | 8%     | 970,800   | 8%     |
| ♠ Home Rule Sales Tax               | 3                       | 5,533,100  | 434,500   | 8%     | 444,000   | 8%     |
| ♠ Income Tax                        | 2                       | 4,808,000  | 481,300   | 10%    | 449,100   | 9%     |
| Real Estate Transfer Tax            | 0                       | 1,537,700  | 83,400    | 5%     | 89,400    | 5%     |
| ♠ Building Permits                  | 0                       | 1,500,000  | 38,600    | 3%     | 120,700   | 7%     |
| ♠ Motor Fuel Tax                    | 1                       | 1,201,200  | 117,800   | 10%    | 117,800   | 9%     |
| ♠ Local Use Tax                     | 3                       | 1,306,900  | 103,200   | 8%     | 108,500   | 9%     |
| ♠ Telecommunications Tax            | 3                       | 486,800    | 43,600    | 9%     | 45,700    | 8%     |
| ♠ Interest Income                   | 0                       | 4,357,200  | 425,600   | 10%    | 326,700   | 7%     |
| ↑ Municipal Food & Beverage Tax     | 1                       | 800,600    | 72,000    | 9%     | 51,400    | 6%     |
| ♠ Parking Permit Revenue            | 0                       | 409,700    | 36,800    | 9%     | -         | 0.00%  |
| ↑ Municipal Motor Fuel Tax          | 1                       | 358,300    | 18,900    | 5%     | 29,700    | 10%    |
| ♠ Personal Property Replacement Tax | 2                       | 986,900    | 94,100    | 10%    | 160,200   | 17%    |
| ↑ Municipal Packaged Liquor Tax     | 1                       | 207,200    | 65,000    | 31%    | 31,100    | 10%    |
| ♠ Demolition Tax and Permits        | 0                       | 135,000    | -         | 0%     | 11,500    | 9%     |
| ♠ Auto Rental Tax                   | 3                       | 57,600     | 11,200    | 19%    | 1,800     | 4%     |
| ♠ Cannabis Use Tax                  | 2                       | 110,000    | 13,800    | 13%    | 11,500    | 7%     |
| ↑ Total                             |                         | 36,767,100 | 3,045,600 | 8%     | 2,969,800 | 8%     |