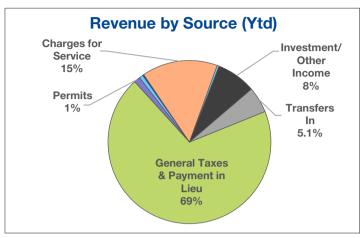

## **GENERAL FUND January 31, 2024**

| Revenue Source                  | 2024<br>Annual<br>Budget | 2024<br>Ytd<br>Actual | 2024<br>% of<br>Budget | 2023<br>Ytd<br>Actual | 2023<br>% of<br>Actual |
|---------------------------------|--------------------------|-----------------------|------------------------|-----------------------|------------------------|
| General Taxes & Payment in Lieu | 35,777,900               | 2,545,200             | 7%                     | 2,536,400             | 7%                     |
| Permits                         | 1,602,000                | 45,700                | 3%                     | 126,500               | 7%                     |
| License & Registration          | 302,200                  | 27,700                | 9%                     | 21,500                | 7%                     |
| Fines & Forfeitures             | 288,300                  | 9,200                 | 3%                     | 21,300                | 9%                     |
| Charges for Service             | 4,137,600                | 551,200               | 13%                    | 505,300               | 12%                    |
| Reimbursements & Grants         | 2,772,600                | 14,300                | 1%                     | 6,900                 | 1%                     |
| nvestment/Other Income          | 3,439,500                | 287,300               | 8%                     | 3,688,800             | 54%                    |
| Transfers In                    | 2,259,800                | 188,300               | 8%                     | 180,500               | 8%                     |
| Total                           | 50,579,900               | 3,668,900             | 7%                     | 7,087,100             | 14%                    |