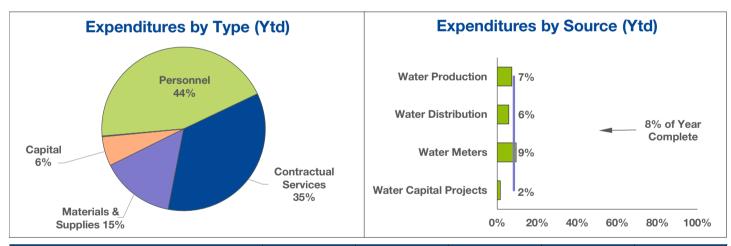

## WATER FUND

January 31, 2024

| Revenue Source          | 2024<br>Annual<br>Budget | 2024<br>Ytd<br>Actual | 2024<br>% of<br>Budget | 2023<br>Ytd<br>Actual | 2023<br>% of<br>Actual |
|-------------------------|--------------------------|-----------------------|------------------------|-----------------------|------------------------|
| Permits                 | 108,000                  | 3,100                 | 3%                     | 7,500                 | 6%                     |
| Fines & Forfeitures     | 11,500                   | 700                   | 6%                     | 900                   | 7%                     |
| Charges for Service     | 13,145,600               | 998,300               | 8%                     | 929,100               | 7%                     |
| Reimbursements & Grants | 351,800                  | 32,000                | 9%                     | 1,400                 | 0%                     |
| nvestment/Other Income  | 226,600                  | 35,300                | 16%                    | 14,400                | 5%                     |
| Transfers In            | 485,000                  | 40,400                | 8%                     | 50,400                | 0%                     |
| Total                   | 14,328,500               | 1,109,800             | 8%                     | 1,003,700             | 7%                     |

|                        | 2024       | 2024    | 2024   | 2023    | 2023   |
|------------------------|------------|---------|--------|---------|--------|
|                        | Annual     | Ytd     | % of   | Ytd     | % of   |
| Expenditure Source     | Budget     | Actual  | Budget | Actual  | Actual |
| Water Production       | 2,730,300  | 199,400 | 7%     | 159,600 | 6%     |
| Water Distribution     | 1,488,300  | 86,300  | 6%     | 75,800  | 5%     |
| Water Meters           | 595,200    | 56,300  | 9%     | 32,700  | 6%     |
| Water Capital Projects | 9,169,000  | 140,300 | 2%     | 128,900 | 2%     |
| Total                  | 13,982,700 | 482,200 | 3%     | 397,100 | 3%     |