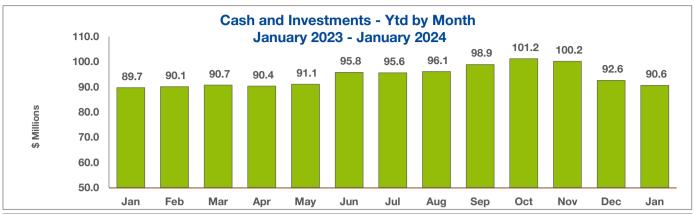

#### **Executive Summary - Cash & Investments**

• Cash & Investments are \$90.7M, an decrease of \$1.9M from December 2023.