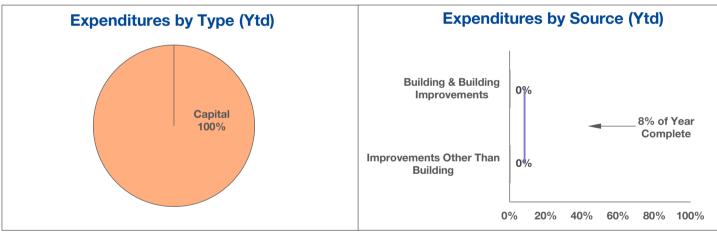

| Expenditure Source               | 2024<br>Annual<br>Budget | 2024<br>Ytd<br>Actual | 2024<br>% of<br>Budget | 2023<br>Ytd<br>Actual | 2023<br>% of<br>Actual |
|----------------------------------|--------------------------|-----------------------|------------------------|-----------------------|------------------------|
| Building & Building Improvements | 5,550,000                | 2,400                 | 0%                     | 6,100                 | 0%                     |
| Improvements Other Than Building | 11,105,200               | 1,800                 | 0%                     | -                     | 0%                     |
| Transfer To Debt Service         | 152,000                  | 12,700                | 8%                     | -                     | 0%                     |
| Total                            | 16,807,200               | 16,900                | 0%                     | 6,100                 | 0%                     |