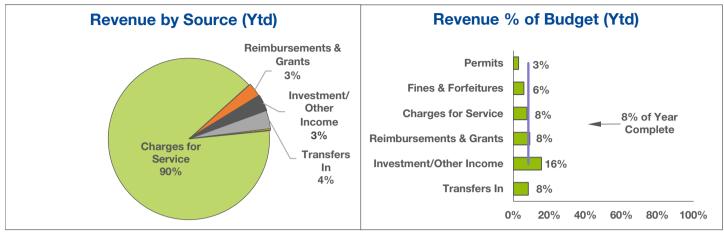

## WATER FUND

January 31, 2024

| Revenue Source          | 2024<br>Annual<br>Budget | 2024<br>Ytd<br>Actual | 2024<br>% of<br>Budget | 2023<br>Ytd<br>Actual | 2023<br>% of<br>Actual |
|-------------------------|--------------------------|-----------------------|------------------------|-----------------------|------------------------|
| Permits                 | 108,000                  | 3,100                 | 3%                     | 7,500                 | 6%                     |
| Fines & Forfeitures     | 11,500                   | 700                   | 6%                     | 900                   | 7%                     |
| Charges for Service     | 13,145,600               | 998,300               | 8%                     | 929,100               | 7%                     |
| Reimbursements & Grants | 351,800                  | 32,000                | 9%                     | 1,400                 | 0%                     |
| nvestment/Other Income  | 226,600                  | 35,300                | 16%                    | 14,400                | 5%                     |
| Transfers In            | 485,000                  | 40,400                | 8%                     | 50,400                | 0%                     |
| Total                   | 14,328,500               | 1,109,800             | 8%                     | 1,003,700             | 7%                     |