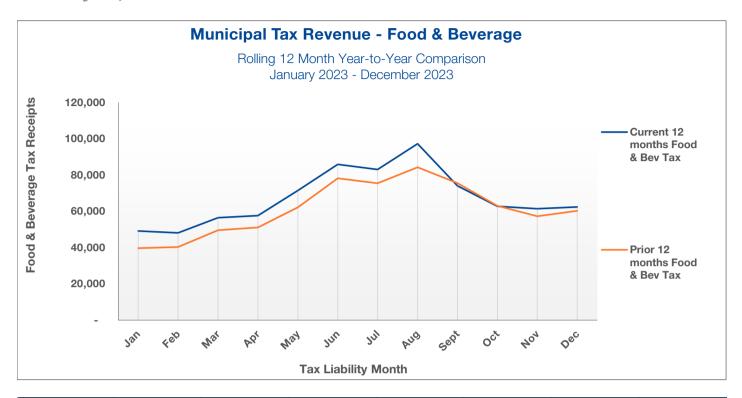

## REVENUE - ECONOMICALLY-SENSITIVE & STATE OF ILLINOIS January 31, 2024

|                                     |                         | 2024       | 2024      | 2024   | 2023      | 2023   |
|-------------------------------------|-------------------------|------------|-----------|--------|-----------|--------|
|                                     | Lag                     | Annual     | Ytd       | % of   | Ytd       | % of   |
| Revenue Source                      | Time (mos) <sup>1</sup> | Budget     | Actual    | Budget | Actual    | Actual |
| ♠ Sales Tax                         | 3                       | 12,970,900 | 1,005,700 | 8%     | 970,800   | 8%     |
| ♠ Home Rule Sales Tax               | 3                       | 5,533,100  | 434,500   | 8%     | 444,000   | 8%     |
| ♠ Income Tax                        | 2                       | 4,808,000  | 481,300   | 10%    | 449,100   | 9%     |
| Real Estate Transfer Tax            | 0                       | 1,537,700  | 83,400    | 5%     | 89,400    | 5%     |
| ♠ Building Permits                  | 0                       | 1,500,000  | 38,600    | 3%     | 120,700   | 7%     |
| ♠ Motor Fuel Tax                    | 1                       | 1,201,200  | 117,800   | 10%    | 117,800   | 9%     |
| ♠ Local Use Tax                     | 3                       | 1,306,900  | 103,200   | 8%     | 108,500   | 9%     |
| ♠ Telecommunications Tax            | 3                       | 486,800    | 43,600    | 9%     | 45,700    | 8%     |
| ♠ Interest Income                   | 0                       | 4,357,200  | 425,600   | 10%    | 326,700   | 7%     |
| ↑ Municipal Food & Beverage Tax     | 1                       | 800,600    | 72,000    | 9%     | 51,400    | 6%     |
| ♠ Parking Permit Revenue            | 0                       | 409,700    | 36,800    | 9%     | -         | 0.00%  |
| ↑ Municipal Motor Fuel Tax          | 1                       | 358,300    | 18,900    | 5%     | 29,700    | 10%    |
| ♠ Personal Property Replacement Tax | 2                       | 986,900    | 94,100    | 10%    | 160,200   | 17%    |
| ↑ Municipal Packaged Liquor Tax     | 1                       | 207,200    | 65,000    | 31%    | 31,100    | 10%    |
| ♠ Demolition Tax and Permits        | 0                       | 135,000    | -         | 0%     | 11,500    | 9%     |
| ♠ Auto Rental Tax                   | 3                       | 57,600     | 11,200    | 19%    | 1,800     | 4%     |
| ♠ Cannabis Use Tax                  | 2                       | 110,000    | 13,800    | 13%    | 11,500    | 7%     |
| ↑ Total                             |                         | 36,767,100 | 3,045,600 | 8%     | 2,969,800 | 8%     |