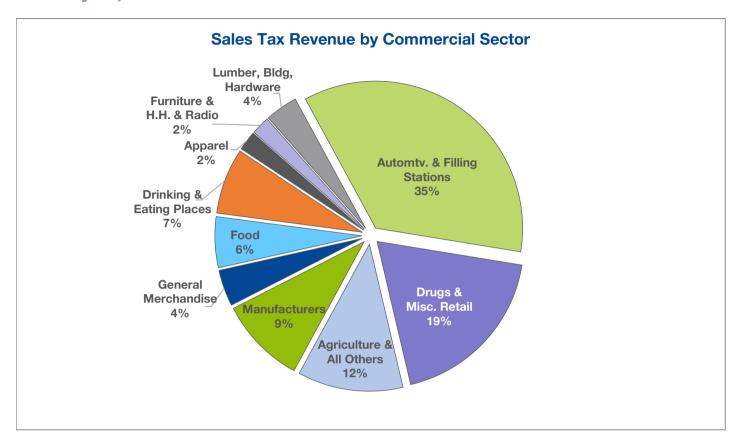

## REVENUE - ECONOMICALLY-SENSITIVE & STATE OF ILLINOIS January 31, 2024

|                                     |                         | 2024       | 2024      | 2024   | 2023      | 2023   |
|-------------------------------------|-------------------------|------------|-----------|--------|-----------|--------|
|                                     | Lag                     | Annual     | Ytd       | % of   | Ytd       | % of   |
| Revenue Source                      | Time (mos) <sup>1</sup> | Budget     | Actual    | Budget | Actual    | Actual |
| ♠ Sales Tax                         | 3                       | 12,970,900 | 1,005,700 | 8%     | 970,800   | 8%     |
| ♠ Home Rule Sales Tax               | 3                       | 5,533,100  | 434,500   | 8%     | 444,000   | 8%     |
| ♠ Income Tax                        | 2                       | 4,808,000  | 481,300   | 10%    | 449,100   | 9%     |
| Real Estate Transfer Tax            | 0                       | 1,537,700  | 83,400    | 5%     | 89,400    | 5%     |
| ♠ Building Permits                  | 0                       | 1,500,000  | 38,600    | 3%     | 120,700   | 7%     |
| ♠ Motor Fuel Tax                    | 1                       | 1,201,200  | 117,800   | 10%    | 117,800   | 9%     |
| ♠ Local Use Tax                     | 3                       | 1,306,900  | 103,200   | 8%     | 108,500   | 9%     |
| ♠ Telecommunications Tax            | 3                       | 486,800    | 43,600    | 9%     | 45,700    | 8%     |
| ♠ Interest Income                   | 0                       | 4,357,200  | 425,600   | 10%    | 326,700   | 7%     |
| ↑ Municipal Food & Beverage Tax     | 1                       | 800,600    | 72,000    | 9%     | 51,400    | 6%     |
| ♠ Parking Permit Revenue            | 0                       | 409,700    | 36,800    | 9%     | -         | 0.00%  |
| ↑ Municipal Motor Fuel Tax          | 1                       | 358,300    | 18,900    | 5%     | 29,700    | 10%    |
| ♠ Personal Property Replacement Tax | 2                       | 986,900    | 94,100    | 10%    | 160,200   | 17%    |
| ↑ Municipal Packaged Liquor Tax     | 1                       | 207,200    | 65,000    | 31%    | 31,100    | 10%    |
| ♠ Demolition Tax and Permits        | 0                       | 135,000    | -         | 0%     | 11,500    | 9%     |
| ♠ Auto Rental Tax                   | 3                       | 57,600     | 11,200    | 19%    | 1,800     | 4%     |
| ♠ Cannabis Use Tax                  | 2                       | 110,000    | 13,800    | 13%    | 11,500    | 7%     |
| ↑ Total                             |                         | 36,767,100 | 3,045,600 | 8%     | 2,969,800 | 8%     |