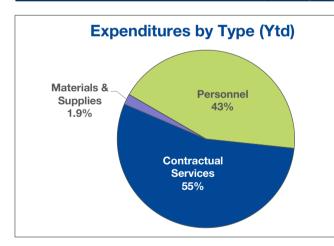

|                            | 2024       | 2024      | 2024   | 2023      | 2023   |
|----------------------------|------------|-----------|--------|-----------|--------|
|                            | Annual     | Ytd       | % of   | Ytd       | % of   |
| Expenditure Source         | Budget     | Actual    | Budget | Actual    | Actual |
| City Manager's Office      | 11,831,700 | 266,700   | 2%     | 313,200   | 5%     |
| Finance/Insurance/Reserves | 7,429,000  | 1,096,800 | 15%    | 997,800   | 14%    |
| Police Department          | 13,810,400 | 1,008,700 | 7%     | 909,600   | 7%     |
| Fire Department            | 9,745,800  | 654,800   | 7%     | 724,900   | 8%     |
| Community Development      | 5,743,100  | 189,200   | 3%     | 193,400   | 5%     |
| Public Works Department    | 6,961,800  | 300,100   | 4%     | 242,600   | 4%     |
| Commissions and Boards     | 108,200    | 600       | 1%     | 2,200     | 2%     |
| Total                      | 55,630,000 | 3,516,900 | 6%     | 3,383,700 | 7%     |