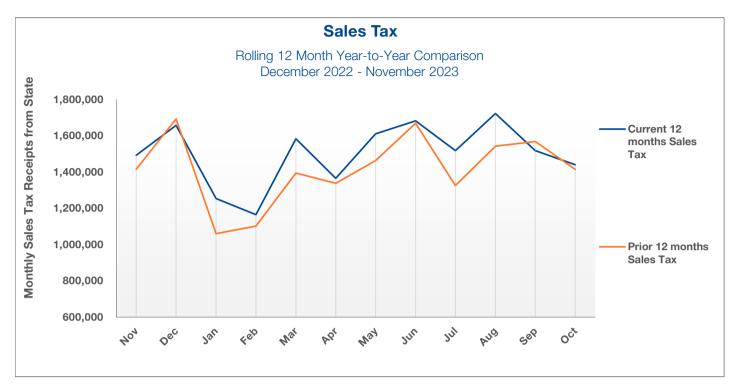

## REVENUE - ECONOMICALLY-SENSITIVE & STATE OF ILLINOIS January 31, 2024

|                                     |                         | 2024       | 2024      | 2024   | 2023      | 2023   |
|-------------------------------------|-------------------------|------------|-----------|--------|-----------|--------|
|                                     | Lag                     | Annual     | Ytd       | % of   | Ytd       | % of   |
| Revenue Source                      | Time (mos) <sup>1</sup> | Budget     | Actual    | Budget | Actual    | Actual |
| ♠ Sales Tax                         | 3                       | 12,970,900 | 1,005,700 | 8%     | 970,800   | 8%     |
| ♠ Home Rule Sales Tax               | 3                       | 5,533,100  | 434,500   | 8%     | 444,000   | 8%     |
| ♠ Income Tax                        | 2                       | 4,808,000  | 481,300   | 10%    | 449,100   | 9%     |
| Real Estate Transfer Tax            | 0                       | 1,537,700  | 83,400    | 5%     | 89,400    | 5%     |
| ♠ Building Permits                  | 0                       | 1,500,000  | 38,600    | 3%     | 120,700   | 7%     |
| ♠ Motor Fuel Tax                    | 1                       | 1,201,200  | 117,800   | 10%    | 117,800   | 9%     |
| ♠ Local Use Tax                     | 3                       | 1,306,900  | 103,200   | 8%     | 108,500   | 9%     |
| ♠ Telecommunications Tax            | 3                       | 486,800    | 43,600    | 9%     | 45,700    | 8%     |
| ♠ Interest Income                   | 0                       | 4,357,200  | 425,600   | 10%    | 326,700   | 7%     |
| ↑ Municipal Food & Beverage Tax     | 1                       | 800,600    | 72,000    | 9%     | 51,400    | 6%     |
| ♠ Parking Permit Revenue            | 0                       | 409,700    | 36,800    | 9%     | -         | 0.00%  |
| ↑ Municipal Motor Fuel Tax          | 1                       | 358,300    | 18,900    | 5%     | 29,700    | 10%    |
| ♠ Personal Property Replacement Tax | 2                       | 986,900    | 94,100    | 10%    | 160,200   | 17%    |
| ↑ Municipal Packaged Liquor Tax     | 1                       | 207,200    | 65,000    | 31%    | 31,100    | 10%    |
| ♠ Demolition Tax and Permits        | 0                       | 135,000    | -         | 0%     | 11,500    | 9%     |
| ♠ Auto Rental Tax                   | 3                       | 57,600     | 11,200    | 19%    | 1,800     | 4%     |
| ♠ Cannabis Use Tax                  | 2                       | 110,000    | 13,800    | 13%    | 11,500    | 7%     |
| ↑ Total                             |                         | 36,767,100 | 3,045,600 | 8%     | 2,969,800 | 8%     |