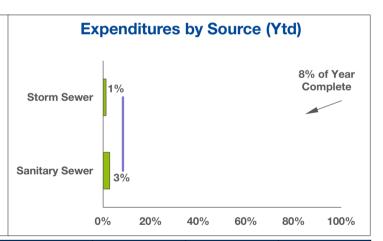

8% of Year

Complete

80% 100%

| Expenditure Source | 2024<br>Annual<br>Budget | 2024<br>Ytd<br>Actual | 2024<br>% of<br>Budget | 2023<br>Ytd<br>Actual | 2023<br>% of<br>Actual |
|--------------------|--------------------------|-----------------------|------------------------|-----------------------|------------------------|
| Storm Sewer        | 4,092,000                | 51,500                | 1%                     | 39,300                | 1%                     |
| Sanitary Sewer     | 3,387,600                | 95,500                | 3%                     | 80,000                | 3%                     |
| Total              | 7,479,600                | 147,000               | 2%                     | 119,300               | 1%                     |