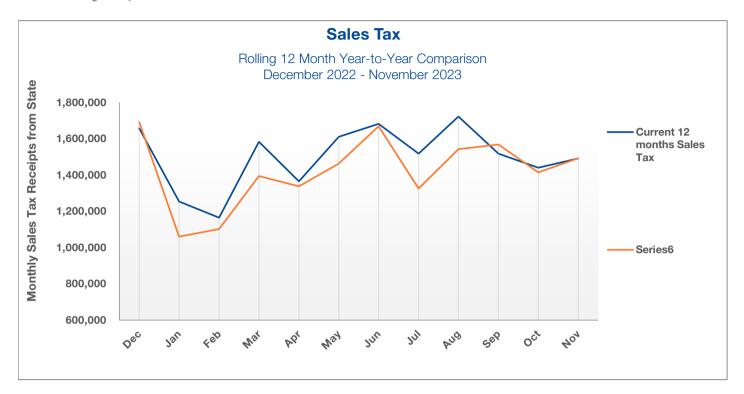

### REVENUE - ECONOMICALLY-SENSITIVE & STATE OF ILLINOIS February 29, 2024

|                                   |                         | 2024       | 2024      | 2024   | 2023      | 2023   |
|-----------------------------------|-------------------------|------------|-----------|--------|-----------|--------|
|                                   | Lag                     | Annual     | Ytd       | % of   | Ytd       | % of   |
| Revenue Source                    | Time (mos) <sup>1</sup> | Budget     | Actual    | Budget | Actual    | Actual |
| ♠ Sales Tax                       | 3                       | 12,970,900 | 2,036,800 | 16%    | 2,008,300 | 16%    |
| ♠ Home Rule Sales Tax             | 3                       | 5,533,100  | 895,100   | 16%    | 898,500   | 17%    |
| ♠ Income Tax                      | 2                       | 4,808,000  | 936,700   | 19%    | 893,200   | 19%    |
| ♠ Real Estate Transfer Tax        | 0                       | 1,537,700  | 239,000   | 16%    | 158,400   | 8%     |
| ♠ Building Permits                | 0                       | 1,500,000  | 92,900    | 6%     | 168,300   | 10%    |
| ♠ Motor Fuel Tax                  | 1                       | 1,201,200  | 218,400   | 18%    | 212,200   | 16%    |
| ♠ Local Use Tax                   | 3                       | 1,306,900  | 211,000   | 16%    | 222,800   | 19%    |
| ♠ Telecommunications Tax          | 3                       | 486,800    | 90,100    | 19%    | 92,100    | 17%    |
| ♠ Interest Income                 | 0                       | 4,357,200  | 809,700   | 19%    | 647,400   | 14%    |
| ↑ Municipal Food & Beverage Tax   | 1                       | 800,600    | 120,400   | 15%    | 126,600   | 15%    |
| ♠ Parking Permit Revenue          | 0                       | 409,700    | 51,300    | 13%    | -         | 0%     |
| ♠ Municipal Motor Fuel Tax        | 1                       | 358,300    | 40,000    | 11%    | 54,200    | 18%    |
| Personal Property Replacement Tax | 2                       | 986,900    | 94,100    | 10%    | 160,200   | 17%    |
| Municipal Packaged Liquor Tax     | 1                       | 207,200    | 71,200    | 34%    | 33,800    | 11%    |
| ♠ Demolition Tax and Permits      | 0                       | 135,000    | 10,800    | 8%     | 33,000    | 27%    |
| ♠ Auto Rental Tax                 | 3                       | 57,600     | 15,400    | 27%    | 8,700     | 17%    |
| ♠ Cannabis Use Tax                | 2                       | 110,000    | 27,500    | 25%    | 23,000    | 14%    |
| ↑ Total                           |                         | 36,767,100 | 5,960,500 | 16%    | 5,740,600 | 16%    |