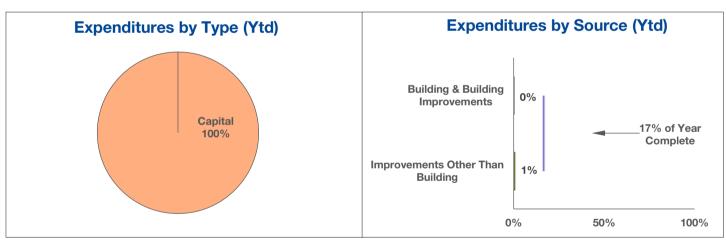

| Expenditure Source               | 2024<br>Annual<br>Budget | 2024<br>Ytd<br>Actual | 2024<br>% of<br>Budget | 2023<br>Ytd<br>Actual | 2023<br>% of<br>Actual |
|----------------------------------|--------------------------|-----------------------|------------------------|-----------------------|------------------------|
| Building & Building Improvements | 5,550,000                | 10,100                | 0%                     | 21,800                | 1%                     |
| Improvements Other Than Building | 11,105,200               | 74,500                | 1%                     | 32,500                | 0%                     |
| Transfer To Debt Service         | 152,000                  | 25,300                | 17%                    | -                     | 0%                     |
| Total                            | 16,807,200               | 109,900               | 1%                     | 54,300                | 1%                     |