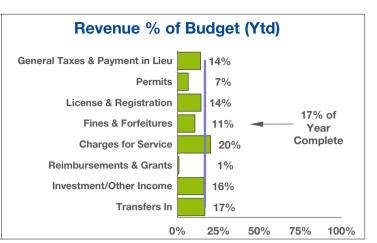

### INTRODUCTION

This Financial Report highlights the City's financial position as compared to the amended budget for the period February 1, 2024 through February 29, 2024 (2 months - 17% of year) and as compared to actual results for the previous fiscal year-to-date.

### GENERAL FUND February 29, 2024

| Revenue Source                  | 2024<br>Annual<br>Budget | 2024<br>Ytd<br>Actual | 2024<br>% of<br>Budget | 2023<br>Ytd<br>Actual | 2023<br>% of<br>Actual |
|---------------------------------|--------------------------|-----------------------|------------------------|-----------------------|------------------------|
| General Taxes & Payment in Lieu | 35,777,900               | 5,016,100             | 14%                    | 5,155,400             | 14%                    |
| Permits                         | 1,602,000                | 104,300               | 7%                     | 180,700               | 10%                    |
| License & Registration          | 302,200                  | 43,300                | 14%                    | 36,000                | 12%                    |
| Fines & Forfeitures             | 288,300                  | 30,500                | 11%                    | 84,500                | 36%                    |
| Charges for Service             | 4,137,600                | 833,200               | 20%                    | 856,000               | 21%                    |
| Reimbursements & Grants         | 2,772,600                | 24,000                | 1%                     | 13,100                | 2%                     |
| nvestment/Other Income          | 3,439,500                | 552,600               | 16%                    | 3,923,800             | 57%                    |
| Transfers In                    | 2,259,800                | 376,600               | 17%                    | 360,900               | 16%                    |
| Total                           | 50,579,900               | 6,980,700             | 14%                    | 10,610,600            | 20%                    |