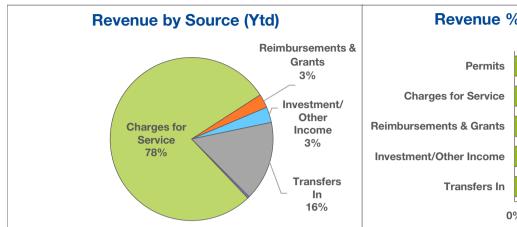

### GENERAL FUND February 29, 2024

| Revenue Source                  | 2024<br>Annual<br>Budget | 2024<br>Ytd<br>Actual | 2024<br>% of<br>Budget | 2023<br>Ytd<br>Actual | 2023<br>% of<br>Actual |
|---------------------------------|--------------------------|-----------------------|------------------------|-----------------------|------------------------|
| General Taxes & Payment in Lieu | 35,777,900               | 5,016,100             | 14%                    | 5,155,400             | 14%                    |
| Permits                         | 1,602,000                | 104,300               | 7%                     | 180,700               | 10%                    |
| License & Registration          | 302,200                  | 43,300                | 14%                    | 36,000                | 12%                    |
| Fines & Forfeitures             | 288,300                  | 30,500                | 11%                    | 84,500                | 36%                    |
| Charges for Service             | 4,137,600                | 833,200               | 20%                    | 856,000               | 21%                    |
| Reimbursements & Grants         | 2,772,600                | 24,000                | 1%                     | 13,100                | 2%                     |
| nvestment/Other Income          | 3,439,500                | 552,600               | 16%                    | 3,923,800             | 57%                    |
| Transfers In                    | 2,259,800                | 376,600               | 17%                    | 360,900               | 16%                    |
| Total                           | 50,579,900               | 6,980,700             | 14%                    | 10,610,600            | 20%                    |