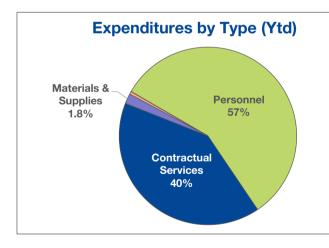

|                            | 2024       | 2024      | 2024   | 2023      | 2023   |
|----------------------------|------------|-----------|--------|-----------|--------|
|                            | Annual     | Ytd       | % of   | Ytd       | % of   |
| Expenditure Source         | Budget     | Actual    | Budget | Actual    | Actual |
| City Manager's Office      | 11,831,700 | 640,800   | 5%     | 679,200   | 11%    |
| Finance/Insurance/Reserves | 7,429,000  | 1,253,600 | 17%    | 1,125,900 | 16%    |
| Police Department          | 13,810,400 | 1,915,100 | 14%    | 1,922,500 | 15%    |
| Fire Department            | 9,745,800  | 1,306,000 | 13%    | 1,384,500 | 14%    |
| Community Development      | 5,743,100  | 432,200   | 8%     | 583,600   | 16%    |
| Public Works Department    | 6,961,800  | 574,200   | 8%     | 553,600   | 9%     |
| Commissions and Boards     | 108,200    | 9,300     | 9%     | 21,500    | 23%    |
| Total                      | 55,630,000 | 6,131,200 | 11%    | 6,270,900 | 14%    |