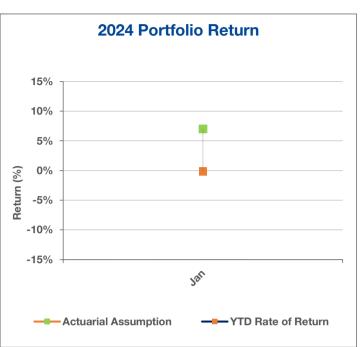

### **Executive Summary - Public Safety Pension Funds**

 Public Safety Pension Funds totaled \$111.1M, a decrease of \$0.5M from December 2023, given year-to-date investment returns and contributions in excess of deductions. The most current investment reports available from the fire pension fund are as of January, 2024.