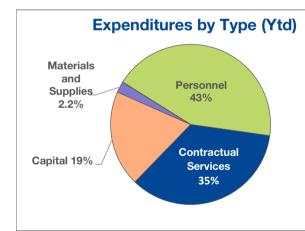

|                            | 2024       | 2024      | 2024   | 2023      | 2023   |
|----------------------------|------------|-----------|--------|-----------|--------|
|                            | Annual     | Ytd       | % of   | Ytd       | % of   |
| Expenditure Source         | Budget     | Actual    | Budget | Actual    | Actual |
| City Manager's Office      | 11,831,700 | 640,800   | 5%     | 679,200   | 11%    |
| Finance/Insurance/Reserves | 7,429,000  | 1,253,600 | 17%    | 1,125,900 | 16%    |
| Police Department          | 13,810,400 | 1,915,100 | 14%    | 1,922,500 | 15%    |
| Fire Department            | 9,745,800  | 1,306,000 | 13%    | 1,384,500 | 14%    |
| Community Development      | 5,743,100  | 432,200   | 8%     | 583,600   | 16%    |
| Public Works Department    | 6,961,800  | 574,200   | 8%     | 553,600   | 9%     |
| Commissions and Boards     | 108,200    | 9,300     | 9%     | 21,500    | 23%    |
| Total                      | 55,630,000 | 6,131,200 | 11%    | 6,270,900 | 14%    |