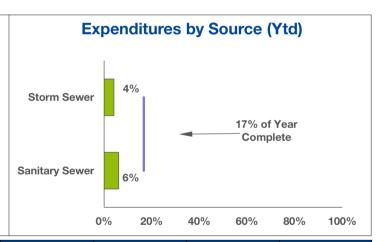

| Expenditure Source | 2024<br>Annual<br>Budget | 2024<br>Ytd<br>Actual | 2024<br>% of<br>Budget | 2023<br>Ytd<br>Actual | 2023<br>% of<br>Actual |
|--------------------|--------------------------|-----------------------|------------------------|-----------------------|------------------------|
| Storm Sewer        | 4,092,000                | 170,300               | 4%                     | 93,900                | 2%                     |
| Sanitary Sewer     | 3,387,600                | 209,300               | 6%                     | 175,800               | 6%                     |
| Total              | 7,479,600                | 379,600               | 5%                     | 269,800               | 3%                     |