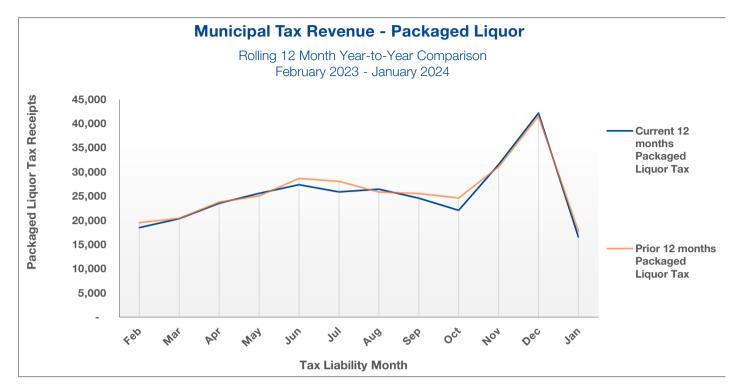

### REVENUE - ECONOMICALLY-SENSITIVE & STATE OF ILLINOIS February 29, 2024

|                                   |                         | 2024       | 2024      | 2024   | 2023      | 2023   |
|-----------------------------------|-------------------------|------------|-----------|--------|-----------|--------|
|                                   | Lag                     | Annual     | Ytd       | % of   | Ytd       | % of   |
| Revenue Source                    | Time (mos) <sup>1</sup> | Budget     | Actual    | Budget | Actual    | Actual |
| ♠ Sales Tax                       | 3                       | 12,970,900 | 2,036,800 | 16%    | 2,008,300 | 16%    |
| ♠ Home Rule Sales Tax             | 3                       | 5,533,100  | 895,100   | 16%    | 898,500   | 17%    |
| ♠ Income Tax                      | 2                       | 4,808,000  | 936,700   | 19%    | 893,200   | 19%    |
| ♠ Real Estate Transfer Tax        | 0                       | 1,537,700  | 239,000   | 16%    | 158,400   | 8%     |
| ♠ Building Permits                | 0                       | 1,500,000  | 92,900    | 6%     | 168,300   | 10%    |
| ♠ Motor Fuel Tax                  | 1                       | 1,201,200  | 218,400   | 18%    | 212,200   | 16%    |
| ♠ Local Use Tax                   | 3                       | 1,306,900  | 211,000   | 16%    | 222,800   | 19%    |
| ♠ Telecommunications Tax          | 3                       | 486,800    | 90,100    | 19%    | 92,100    | 17%    |
| ♠ Interest Income                 | 0                       | 4,357,200  | 809,700   | 19%    | 647,400   | 14%    |
| ↑ Municipal Food & Beverage Tax   | 1                       | 800,600    | 120,400   | 15%    | 126,600   | 15%    |
| ♠ Parking Permit Revenue          | 0                       | 409,700    | 51,300    | 13%    | -         | 0%     |
| ♠ Municipal Motor Fuel Tax        | 1                       | 358,300    | 40,000    | 11%    | 54,200    | 18%    |
| Personal Property Replacement Tax | 2                       | 986,900    | 94,100    | 10%    | 160,200   | 17%    |
| Municipal Packaged Liquor Tax     | 1                       | 207,200    | 71,200    | 34%    | 33,800    | 11%    |
| ♠ Demolition Tax and Permits      | 0                       | 135,000    | 10,800    | 8%     | 33,000    | 27%    |
| ♠ Auto Rental Tax                 | 3                       | 57,600     | 15,400    | 27%    | 8,700     | 17%    |
| ♠ Cannabis Use Tax                | 2                       | 110,000    | 27,500    | 25%    | 23,000    | 14%    |
| ↑ Total                           |                         | 36,767,100 | 5,960,500 | 16%    | 5,740,600 | 16%    |