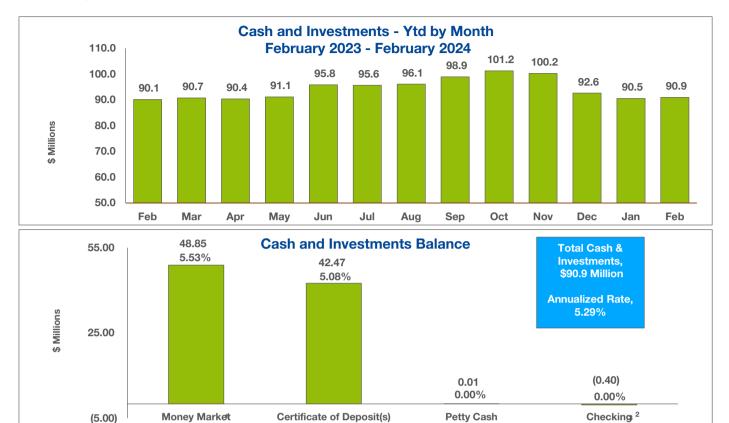

### **Executive Summary - Cash & Investments**

• Cash & Investments are \$90.9M, an decrease of \$1.7M from December 2023.