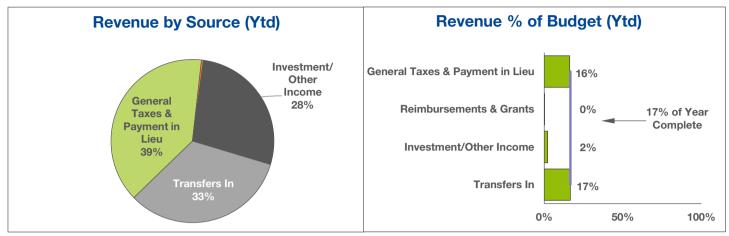

### GENERAL FUND February 29, 2024

| Revenue Source                  | 2024<br>Annual<br>Budget | 2024<br>Ytd<br>Actual | 2024<br>% of<br>Budget | 2023<br>Ytd<br>Actual | 2023<br>% of<br>Actual |
|---------------------------------|--------------------------|-----------------------|------------------------|-----------------------|------------------------|
| General Taxes & Payment in Lieu | 35,777,900               | 5,016,100             | 14%                    | 5,155,400             | 14%                    |
| Permits                         | 1,602,000                | 104,300               | 7%                     | 180,700               | 10%                    |
| License & Registration          | 302,200                  | 43,300                | 14%                    | 36,000                | 12%                    |
| Fines & Forfeitures             | 288,300                  | 30,500                | 11%                    | 84,500                | 36%                    |
| Charges for Service             | 4,137,600                | 833,200               | 20%                    | 856,000               | 21%                    |
| Reimbursements & Grants         | 2,772,600                | 24,000                | 1%                     | 13,100                | 2%                     |
| nvestment/Other Income          | 3,439,500                | 552,600               | 16%                    | 3,923,800             | 57%                    |
| Transfers In                    | 2,259,800                | 376,600               | 17%                    | 360,900               | 16%                    |
| Total                           | 50,579,900               | 6,980,700             | 14%                    | 10,610,600            | 20%                    |