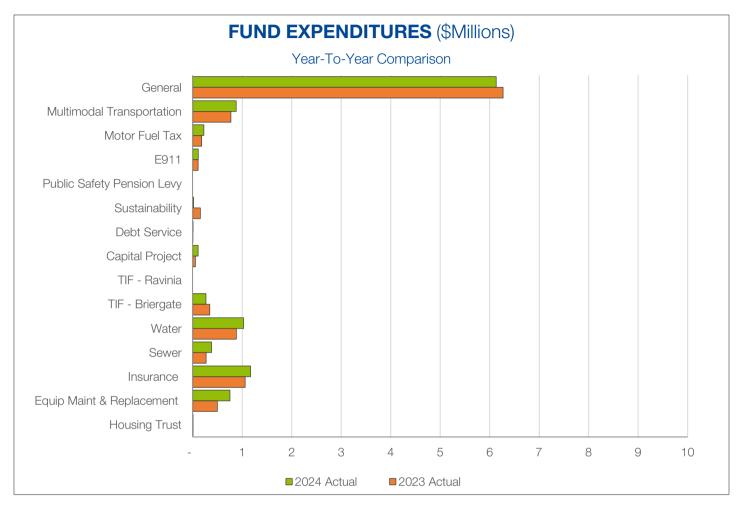

## **EXPENDITURE SUMMARY BY FUND** February 29, 2024

| Fund                       | 2024<br>Annual | 2024<br>Ytd | 2024<br>% of | 2023<br>Ytd | 2023<br>% of |
|----------------------------|----------------|-------------|--------------|-------------|--------------|
|                            | Budget         | Actual      | Budget       | Actual      | Actual       |
| ↑ General                  | 55,630,000     | 6,131,200   | 11%          | 6,270,900   | 14%          |
| Multimodal Transportation  | 5,345,400      | 878,100     | 16%          | 772,100     | 18%          |
| Motor Fuel Tax             | 1,346,200      | 224,400     | 17%          | 180,500     | 15%          |
| <b>↑</b> E911              | 712,600        | 113,600     | 16%          | 109,700     | 16%          |
| Public Safety Pension Levy | 6,931,400      | -           | 0%           | -           | 0%           |
| Sustainability             | 263,000        | 17,400      | 7%           | 155,800     | 14%          |
| ▶ Debt Service             | 2,962,700      | 5,800       | 0%           | 900         | 0%           |
| Capital Project            | 16,807,200     | 109,900     | 1%           | 54,300      | 1%           |
| ↑ TIF - Ravinia            | -              | -           | 0%           | -           | 0%           |
| ↑ TIF - Briergate          | 2,196,600      | 268,300     | 12%          | 344,200     | 18%          |
| Nater Water                | 13,982,700     | 1,027,100   | 7%           | 880,500     | 8%           |
| <b>№</b> Sewer             | 7,479,600      | 379,600     | 5%           | 269,800     | 3%           |
| ▶ Insurance                | 6,951,800      | 1,169,200   | 17%          | 1,058,500   | 17%          |
| Fquip Maint & Replacement  | 6,064,800      | 753,700     | 12%          | 497,600     | 14%          |
| Nousing Trust              | 401,800        | 6,100       | 2%           | 5,600       | 2%           |
| Grand Total, All Funds     | 127,075,800    | 11,084,600  | 9%           | 10,600,300  | 10%          |