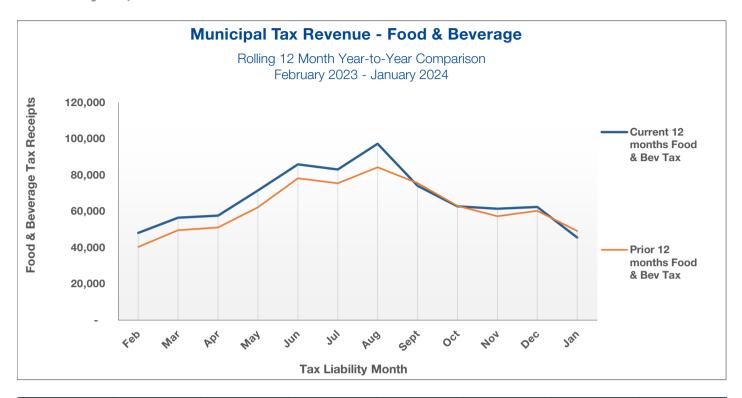

### REVENUE - ECONOMICALLY-SENSITIVE & STATE OF ILLINOIS February 29, 2024

|                                   |                         | 2024       | 2024      | 2024   | 2023      | 2023   |
|-----------------------------------|-------------------------|------------|-----------|--------|-----------|--------|
|                                   | Lag                     | Annual     | Ytd       | % of   | Ytd       | % of   |
| Revenue Source                    | Time (mos) <sup>1</sup> | Budget     | Actual    | Budget | Actual    | Actual |
| ♠ Sales Tax                       | 3                       | 12,970,900 | 2,036,800 | 16%    | 2,008,300 | 16%    |
| ♠ Home Rule Sales Tax             | 3                       | 5,533,100  | 895,100   | 16%    | 898,500   | 17%    |
| ♠ Income Tax                      | 2                       | 4,808,000  | 936,700   | 19%    | 893,200   | 19%    |
| ♠ Real Estate Transfer Tax        | 0                       | 1,537,700  | 239,000   | 16%    | 158,400   | 8%     |
| ♠ Building Permits                | 0                       | 1,500,000  | 92,900    | 6%     | 168,300   | 10%    |
| ♠ Motor Fuel Tax                  | 1                       | 1,201,200  | 218,400   | 18%    | 212,200   | 16%    |
| ♠ Local Use Tax                   | 3                       | 1,306,900  | 211,000   | 16%    | 222,800   | 19%    |
| ♠ Telecommunications Tax          | 3                       | 486,800    | 90,100    | 19%    | 92,100    | 17%    |
| ♠ Interest Income                 | 0                       | 4,357,200  | 809,700   | 19%    | 647,400   | 14%    |
| ↑ Municipal Food & Beverage Tax   | 1                       | 800,600    | 120,400   | 15%    | 126,600   | 15%    |
| ♠ Parking Permit Revenue          | 0                       | 409,700    | 51,300    | 13%    | -         | 0%     |
| ♠ Municipal Motor Fuel Tax        | 1                       | 358,300    | 40,000    | 11%    | 54,200    | 18%    |
| Personal Property Replacement Tax | 2                       | 986,900    | 94,100    | 10%    | 160,200   | 17%    |
| Municipal Packaged Liquor Tax     | 1                       | 207,200    | 71,200    | 34%    | 33,800    | 11%    |
| ♠ Demolition Tax and Permits      | 0                       | 135,000    | 10,800    | 8%     | 33,000    | 27%    |
| ♠ Auto Rental Tax                 | 3                       | 57,600     | 15,400    | 27%    | 8,700     | 17%    |
| ♠ Cannabis Use Tax                | 2                       | 110,000    | 27,500    | 25%    | 23,000    | 14%    |
| ↑ Total                           |                         | 36,767,100 | 5,960,500 | 16%    | 5,740,600 | 16%    |