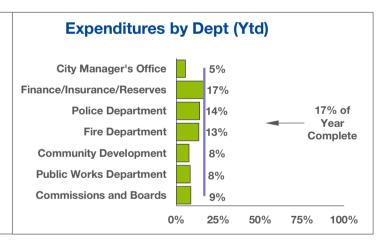

|                            | 2024       | 2024      | 2024   | 2023      | 2023   |
|----------------------------|------------|-----------|--------|-----------|--------|
|                            | Annual     | Ytd       | % of   | Ytd       | % of   |
| Expenditure Source         | Budget     | Actual    | Budget | Actual    | Actual |
| City Manager's Office      | 11,831,700 | 640,800   | 5%     | 679,200   | 11%    |
| Finance/Insurance/Reserves | 7,429,000  | 1,253,600 | 17%    | 1,125,900 | 16%    |
| Police Department          | 13,810,400 | 1,915,100 | 14%    | 1,922,500 | 15%    |
| Fire Department            | 9,745,800  | 1,306,000 | 13%    | 1,384,500 | 14%    |
| Community Development      | 5,743,100  | 432,200   | 8%     | 583,600   | 16%    |
| Public Works Department    | 6,961,800  | 574,200   | 8%     | 553,600   | 9%     |
| Commissions and Boards     | 108,200    | 9,300     | 9%     | 21,500    | 23%    |
| Total                      | 55,630,000 | 6,131,200 | 11%    | 6,270,900 | 14%    |