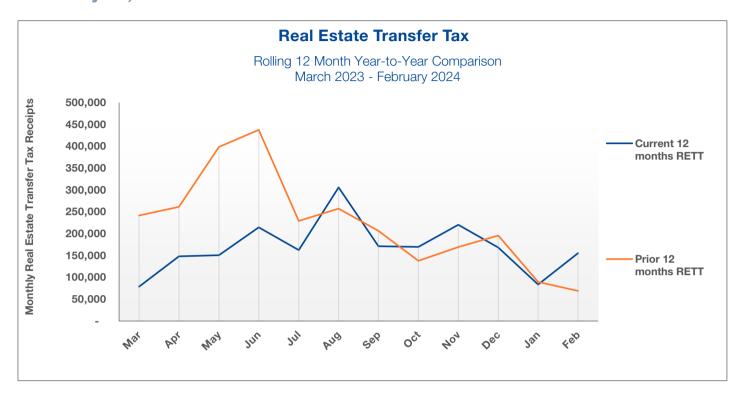

### REVENUE - ECONOMICALLY-SENSITIVE & STATE OF ILLINOIS February 29, 2024

|                                   |                         | 2024       | 2024      | 2024   | 2023      | 2023   |
|-----------------------------------|-------------------------|------------|-----------|--------|-----------|--------|
|                                   | Lag                     | Annual     | Ytd       | % of   | Ytd       | % of   |
| Revenue Source                    | Time (mos) <sup>1</sup> | Budget     | Actual    | Budget | Actual    | Actual |
| ♠ Sales Tax                       | 3                       | 12,970,900 | 2,036,800 | 16%    | 2,008,300 | 16%    |
| ♠ Home Rule Sales Tax             | 3                       | 5,533,100  | 895,100   | 16%    | 898,500   | 17%    |
| ♠ Income Tax                      | 2                       | 4,808,000  | 936,700   | 19%    | 893,200   | 19%    |
| ♠ Real Estate Transfer Tax        | 0                       | 1,537,700  | 239,000   | 16%    | 158,400   | 8%     |
| ♠ Building Permits                | 0                       | 1,500,000  | 92,900    | 6%     | 168,300   | 10%    |
| ♠ Motor Fuel Tax                  | 1                       | 1,201,200  | 218,400   | 18%    | 212,200   | 16%    |
| ♠ Local Use Tax                   | 3                       | 1,306,900  | 211,000   | 16%    | 222,800   | 19%    |
| ♠ Telecommunications Tax          | 3                       | 486,800    | 90,100    | 19%    | 92,100    | 17%    |
| ♠ Interest Income                 | 0                       | 4,357,200  | 809,700   | 19%    | 647,400   | 14%    |
| ↑ Municipal Food & Beverage Tax   | 1                       | 800,600    | 120,400   | 15%    | 126,600   | 15%    |
| ♠ Parking Permit Revenue          | 0                       | 409,700    | 51,300    | 13%    | -         | 0%     |
| ♠ Municipal Motor Fuel Tax        | 1                       | 358,300    | 40,000    | 11%    | 54,200    | 18%    |
| Personal Property Replacement Tax | 2                       | 986,900    | 94,100    | 10%    | 160,200   | 17%    |
| Municipal Packaged Liquor Tax     | 1                       | 207,200    | 71,200    | 34%    | 33,800    | 11%    |
| ♠ Demolition Tax and Permits      | 0                       | 135,000    | 10,800    | 8%     | 33,000    | 27%    |
| ♠ Auto Rental Tax                 | 3                       | 57,600     | 15,400    | 27%    | 8,700     | 17%    |
| ♠ Cannabis Use Tax                | 2                       | 110,000    | 27,500    | 25%    | 23,000    | 14%    |
| ↑ Total                           |                         | 36,767,100 | 5,960,500 | 16%    | 5,740,600 | 16%    |