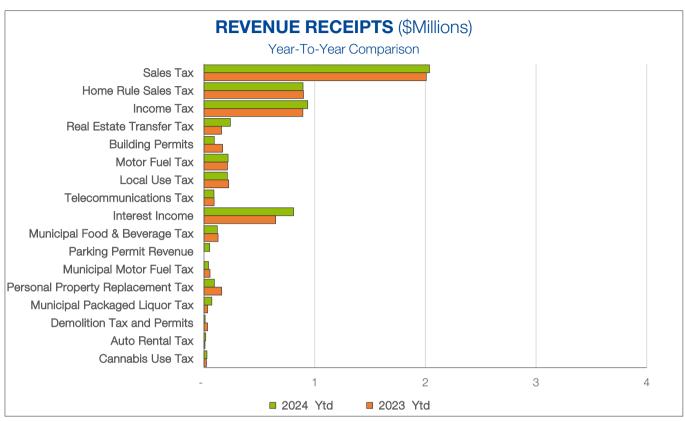

### REVENUE - ECONOMICALLY-SENSITIVE & STATE OF ILLINOIS February 29, 2024

|                                   |                         | 2024       | 2024      | 2024   | 2023      | 2023   |
|-----------------------------------|-------------------------|------------|-----------|--------|-----------|--------|
|                                   | Lag                     | Annual     | Ytd       | % of   | Ytd       | % of   |
| Revenue Source                    | Time (mos) <sup>1</sup> | Budget     | Actual    | Budget | Actual    | Actual |
| ♠ Sales Tax                       | 3                       | 12,970,900 | 2,036,800 | 16%    | 2,008,300 | 16%    |
| ♠ Home Rule Sales Tax             | 3                       | 5,533,100  | 895,100   | 16%    | 898,500   | 17%    |
| ♠ Income Tax                      | 2                       | 4,808,000  | 936,700   | 19%    | 893,200   | 19%    |
| ♠ Real Estate Transfer Tax        | 0                       | 1,537,700  | 239,000   | 16%    | 158,400   | 8%     |
| ♠ Building Permits                | 0                       | 1,500,000  | 92,900    | 6%     | 168,300   | 10%    |
| ♠ Motor Fuel Tax                  | 1                       | 1,201,200  | 218,400   | 18%    | 212,200   | 16%    |
| ♠ Local Use Tax                   | 3                       | 1,306,900  | 211,000   | 16%    | 222,800   | 19%    |
| ♠ Telecommunications Tax          | 3                       | 486,800    | 90,100    | 19%    | 92,100    | 17%    |
| ♠ Interest Income                 | 0                       | 4,357,200  | 809,700   | 19%    | 647,400   | 14%    |
| ↑ Municipal Food & Beverage Tax   | 1                       | 800,600    | 120,400   | 15%    | 126,600   | 15%    |
| ♠ Parking Permit Revenue          | 0                       | 409,700    | 51,300    | 13%    | -         | 0%     |
| ♠ Municipal Motor Fuel Tax        | 1                       | 358,300    | 40,000    | 11%    | 54,200    | 18%    |
| Personal Property Replacement Tax | 2                       | 986,900    | 94,100    | 10%    | 160,200   | 17%    |
| Municipal Packaged Liquor Tax     | 1                       | 207,200    | 71,200    | 34%    | 33,800    | 11%    |
| ♠ Demolition Tax and Permits      | 0                       | 135,000    | 10,800    | 8%     | 33,000    | 27%    |
| ♠ Auto Rental Tax                 | 3                       | 57,600     | 15,400    | 27%    | 8,700     | 17%    |
| ♠ Cannabis Use Tax                | 2                       | 110,000    | 27,500    | 25%    | 23,000    | 14%    |
| ↑ Total                           |                         | 36,767,100 | 5,960,500 | 16%    | 5,740,600 | 16%    |