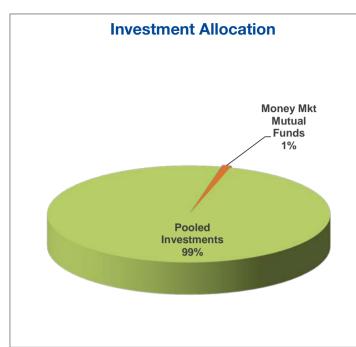

### **Executive Summary - Cash & Investments**

• Cash & Investments are \$90.9M, an decrease of \$1.7M from December 2023.

### **Executive Summary - Public Safety Pension Funds**

 Public Safety Pension Funds totaled \$111.1M, a decrease of \$0.5M from December 2023, given year-to-date investment returns and contributions in excess of deductions. The most current investment reports available from the fire pension fund are as of January, 2024.