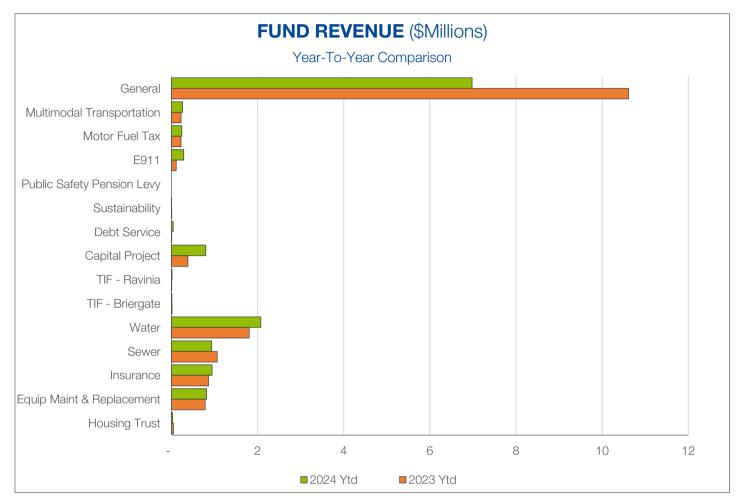

## **REVENUE SUMMARY BY FUND**February 29, 2024

|                                                                                                                                                                                                                                                                                                                                                                                                                                                                                                                                                                                                                                                                                                                                                                                                                                                                                                                                                                                                                                                                                                                                                                                                                                                                                                                                                                                                                                                                                                                                                                                                                                                                                                                                                                                                                                                                                                                                                                                                                                                                                                                   | 2024        | 2024       | 2024   | 2023       | 2023   |
|-------------------------------------------------------------------------------------------------------------------------------------------------------------------------------------------------------------------------------------------------------------------------------------------------------------------------------------------------------------------------------------------------------------------------------------------------------------------------------------------------------------------------------------------------------------------------------------------------------------------------------------------------------------------------------------------------------------------------------------------------------------------------------------------------------------------------------------------------------------------------------------------------------------------------------------------------------------------------------------------------------------------------------------------------------------------------------------------------------------------------------------------------------------------------------------------------------------------------------------------------------------------------------------------------------------------------------------------------------------------------------------------------------------------------------------------------------------------------------------------------------------------------------------------------------------------------------------------------------------------------------------------------------------------------------------------------------------------------------------------------------------------------------------------------------------------------------------------------------------------------------------------------------------------------------------------------------------------------------------------------------------------------------------------------------------------------------------------------------------------|-------------|------------|--------|------------|--------|
|                                                                                                                                                                                                                                                                                                                                                                                                                                                                                                                                                                                                                                                                                                                                                                                                                                                                                                                                                                                                                                                                                                                                                                                                                                                                                                                                                                                                                                                                                                                                                                                                                                                                                                                                                                                                                                                                                                                                                                                                                                                                                                                   | Annual      | Ytd        | % of   | Ytd        | % of   |
| Fund                                                                                                                                                                                                                                                                                                                                                                                                                                                                                                                                                                                                                                                                                                                                                                                                                                                                                                                                                                                                                                                                                                                                                                                                                                                                                                                                                                                                                                                                                                                                                                                                                                                                                                                                                                                                                                                                                                                                                                                                                                                                                                              | Budget      | Actual     | Budget | Actual     | Actual |
| General                                                                                                                                                                                                                                                                                                                                                                                                                                                                                                                                                                                                                                                                                                                                                                                                                                                                                                                                                                                                                                                                                                                                                                                                                                                                                                                                                                                                                                                                                                                                                                                                                                                                                                                                                                                                                                                                                                                                                                                                                                                                                                           | 50,579,900  | 6,980,700  | 14%    | 10,610,600 | 20%    |
| Multimodal Transportation                                                                                                                                                                                                                                                                                                                                                                                                                                                                                                                                                                                                                                                                                                                                                                                                                                                                                                                                                                                                                                                                                                                                                                                                                                                                                                                                                                                                                                                                                                                                                                                                                                                                                                                                                                                                                                                                                                                                                                                                                                                                                         | 5,130,300   | 259,600    | 5%     | 221,600    | 4%     |
| Motor Fuel Tax                                                                                                                                                                                                                                                                                                                                                                                                                                                                                                                                                                                                                                                                                                                                                                                                                                                                                                                                                                                                                                                                                                                                                                                                                                                                                                                                                                                                                                                                                                                                                                                                                                                                                                                                                                                                                                                                                                                                                                                                                                                                                                    | 1,297,100   | 238,700    | 18%    | 223,000    | 15%    |
| ▶ E911                                                                                                                                                                                                                                                                                                                                                                                                                                                                                                                                                                                                                                                                                                                                                                                                                                                                                                                                                                                                                                                                                                                                                                                                                                                                                                                                                                                                                                                                                                                                                                                                                                                                                                                                                                                                                                                                                                                                                                                                                                                                                                            | 646,300     | 285,500    | 44%    | 110,900    | 14%    |
| Public Safety Pension Levy                                                                                                                                                                                                                                                                                                                                                                                                                                                                                                                                                                                                                                                                                                                                                                                                                                                                                                                                                                                                                                                                                                                                                                                                                                                                                                                                                                                                                                                                                                                                                                                                                                                                                                                                                                                                                                                                                                                                                                                                                                                                                        | 6,931,400   | -          | 0%     | -          | 0%     |
| Sustainability                                                                                                                                                                                                                                                                                                                                                                                                                                                                                                                                                                                                                                                                                                                                                                                                                                                                                                                                                                                                                                                                                                                                                                                                                                                                                                                                                                                                                                                                                                                                                                                                                                                                                                                                                                                                                                                                                                                                                                                                                                                                                                    | 285,900     | 600        | 0%     | 4,700      | 2%     |
| Debt Service                                                                                                                                                                                                                                                                                                                                                                                                                                                                                                                                                                                                                                                                                                                                                                                                                                                                                                                                                                                                                                                                                                                                                                                                                                                                                                                                                                                                                                                                                                                                                                                                                                                                                                                                                                                                                                                                                                                                                                                                                                                                                                      | 3,003,500   | 41,500     | 1%     | 6,600      | 0%     |
| Capital Project                                                                                                                                                                                                                                                                                                                                                                                                                                                                                                                                                                                                                                                                                                                                                                                                                                                                                                                                                                                                                                                                                                                                                                                                                                                                                                                                                                                                                                                                                                                                                                                                                                                                                                                                                                                                                                                                                                                                                                                                                                                                                                   | 15,154,000  | 798,100    | 5%     | 382,100    | 8%     |
| TIF - Ravinia                                                                                                                                                                                                                                                                                                                                                                                                                                                                                                                                                                                                                                                                                                                                                                                                                                                                                                                                                                                                                                                                                                                                                                                                                                                                                                                                                                                                                                                                                                                                                                                                                                                                                                                                                                                                                                                                                                                                                                                                                                                                                                     | 709,600     | 13,500     | 2%     | 7,100      | 1%     |
| TIF - Briergate                                                                                                                                                                                                                                                                                                                                                                                                                                                                                                                                                                                                                                                                                                                                                                                                                                                                                                                                                                                                                                                                                                                                                                                                                                                                                                                                                                                                                                                                                                                                                                                                                                                                                                                                                                                                                                                                                                                                                                                                                                                                                                   | 898,600     | 9,800      | 1%     | 13,000     | 2%     |
| Water     ■ Mater     ■ Mater | 14,328,500  | 2,075,100  | 14%    | 1,802,600  | 12%    |
| Sewer                                                                                                                                                                                                                                                                                                                                                                                                                                                                                                                                                                                                                                                                                                                                                                                                                                                                                                                                                                                                                                                                                                                                                                                                                                                                                                                                                                                                                                                                                                                                                                                                                                                                                                                                                                                                                                                                                                                                                                                                                                                                                                             | 7,117,500   | 935,100    | 13%    | 1,063,300  | 14%    |
| ▶ Insurance                                                                                                                                                                                                                                                                                                                                                                                                                                                                                                                                                                                                                                                                                                                                                                                                                                                                                                                                                                                                                                                                                                                                                                                                                                                                                                                                                                                                                                                                                                                                                                                                                                                                                                                                                                                                                                                                                                                                                                                                                                                                                                       | 6,876,400   | 941,200    | 14%    | 861,100    | 13%    |
| Equip Maint & Replacement                                                                                                                                                                                                                                                                                                                                                                                                                                                                                                                                                                                                                                                                                                                                                                                                                                                                                                                                                                                                                                                                                                                                                                                                                                                                                                                                                                                                                                                                                                                                                                                                                                                                                                                                                                                                                                                                                                                                                                                                                                                                                         | 4,869,400   | 815,600    | 17%    | 784,200    | 16%    |
| Housing Trust                                                                                                                                                                                                                                                                                                                                                                                                                                                                                                                                                                                                                                                                                                                                                                                                                                                                                                                                                                                                                                                                                                                                                                                                                                                                                                                                                                                                                                                                                                                                                                                                                                                                                                                                                                                                                                                                                                                                                                                                                                                                                                     | 439,300     | 27,800     | 6%     | 45,500     | 10%    |
| Grand Total, All Funds                                                                                                                                                                                                                                                                                                                                                                                                                                                                                                                                                                                                                                                                                                                                                                                                                                                                                                                                                                                                                                                                                                                                                                                                                                                                                                                                                                                                                                                                                                                                                                                                                                                                                                                                                                                                                                                                                                                                                                                                                                                                                            | 118,267,700 | 13,422,700 | 11%    | 16,136,400 | 15%    |