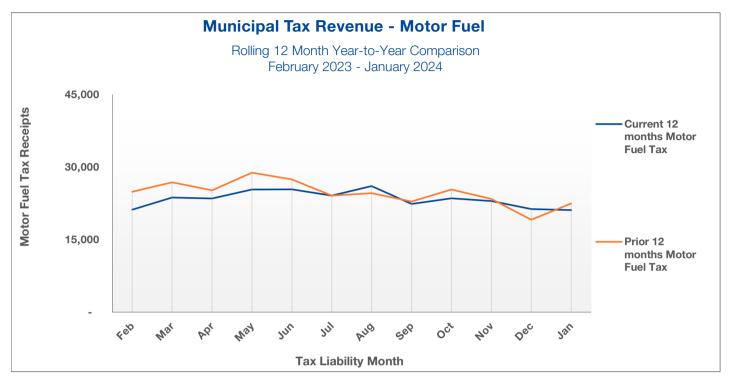

### **Executive Summary - Revenue**

- Revenue is \$13.4M or 11% of budget compared to \$16.1M in the prior year.
- General Fund revenue is \$6.9M or 14% of budget as compared to \$10.6M in the prior year.
  - Investment/Other Income is \$553k or 16% of budget compared to \$3.9M in the prior year. This is due to the sale of the City's prior 54 Laurel property for \$2.5M and a one time contribution of \$1M in the prior year, net of higher investment returns in the current year.
  - General taxes and payment in lieu revenue is \$5M or 14% of budget compared to \$5.2M in the prior year.
- Motor Fuel Tax Fund revenue is \$239k or 18% of budget compared to \$223k in the prior year.
- Capital Project Fund revenue is \$798k or 5% of budget compared to \$382k in the prior year. The Fund received a higher allocation of Home Rule Sales Tax revenue in the prior year, consistent with the City's 10-year capital funding plan.
- Water Fund revenue is \$2.1M or 14% of budget compared to \$1.8M in the prior year.
- Sewer Fund revenue is \$935k or 13% of budget compared to \$1.1M in the prior year. The Fund received Transfer Revenue from the Briergate Tax Increment Financing Fund in the prior year, consistent with the City's 10-year capital funding plan.
- Housing Trust Fund revenue is \$28k or 6% of budget compared to \$46k in the prior year.

## **REVENUE SUMMARY BY FUND**February 29, 2024

|                                                                                                                                                                                                                                                                                                                                                                                                                                                                                                                                                                                                                                                                                                                                                                                                                                                                                                                                                                                                                                                                                                                                                                                                                                                                                                                                                                                                                                                                                                                                                                                                                                                                                                                                                                                                                                                                                                                                                                                                                                                                                                                   | 2024        | 2024       | 2024   | 2023       | 2023   |
|-------------------------------------------------------------------------------------------------------------------------------------------------------------------------------------------------------------------------------------------------------------------------------------------------------------------------------------------------------------------------------------------------------------------------------------------------------------------------------------------------------------------------------------------------------------------------------------------------------------------------------------------------------------------------------------------------------------------------------------------------------------------------------------------------------------------------------------------------------------------------------------------------------------------------------------------------------------------------------------------------------------------------------------------------------------------------------------------------------------------------------------------------------------------------------------------------------------------------------------------------------------------------------------------------------------------------------------------------------------------------------------------------------------------------------------------------------------------------------------------------------------------------------------------------------------------------------------------------------------------------------------------------------------------------------------------------------------------------------------------------------------------------------------------------------------------------------------------------------------------------------------------------------------------------------------------------------------------------------------------------------------------------------------------------------------------------------------------------------------------|-------------|------------|--------|------------|--------|
|                                                                                                                                                                                                                                                                                                                                                                                                                                                                                                                                                                                                                                                                                                                                                                                                                                                                                                                                                                                                                                                                                                                                                                                                                                                                                                                                                                                                                                                                                                                                                                                                                                                                                                                                                                                                                                                                                                                                                                                                                                                                                                                   | Annual      | Ytd        | % of   | Ytd        | % of   |
| Fund                                                                                                                                                                                                                                                                                                                                                                                                                                                                                                                                                                                                                                                                                                                                                                                                                                                                                                                                                                                                                                                                                                                                                                                                                                                                                                                                                                                                                                                                                                                                                                                                                                                                                                                                                                                                                                                                                                                                                                                                                                                                                                              | Budget      | Actual     | Budget | Actual     | Actual |
| General                                                                                                                                                                                                                                                                                                                                                                                                                                                                                                                                                                                                                                                                                                                                                                                                                                                                                                                                                                                                                                                                                                                                                                                                                                                                                                                                                                                                                                                                                                                                                                                                                                                                                                                                                                                                                                                                                                                                                                                                                                                                                                           | 50,579,900  | 6,980,700  | 14%    | 10,610,600 | 20%    |
| Multimodal Transportation                                                                                                                                                                                                                                                                                                                                                                                                                                                                                                                                                                                                                                                                                                                                                                                                                                                                                                                                                                                                                                                                                                                                                                                                                                                                                                                                                                                                                                                                                                                                                                                                                                                                                                                                                                                                                                                                                                                                                                                                                                                                                         | 5,130,300   | 259,600    | 5%     | 221,600    | 4%     |
| Motor Fuel Tax                                                                                                                                                                                                                                                                                                                                                                                                                                                                                                                                                                                                                                                                                                                                                                                                                                                                                                                                                                                                                                                                                                                                                                                                                                                                                                                                                                                                                                                                                                                                                                                                                                                                                                                                                                                                                                                                                                                                                                                                                                                                                                    | 1,297,100   | 238,700    | 18%    | 223,000    | 15%    |
| ▶ E911                                                                                                                                                                                                                                                                                                                                                                                                                                                                                                                                                                                                                                                                                                                                                                                                                                                                                                                                                                                                                                                                                                                                                                                                                                                                                                                                                                                                                                                                                                                                                                                                                                                                                                                                                                                                                                                                                                                                                                                                                                                                                                            | 646,300     | 285,500    | 44%    | 110,900    | 14%    |
| Public Safety Pension Levy                                                                                                                                                                                                                                                                                                                                                                                                                                                                                                                                                                                                                                                                                                                                                                                                                                                                                                                                                                                                                                                                                                                                                                                                                                                                                                                                                                                                                                                                                                                                                                                                                                                                                                                                                                                                                                                                                                                                                                                                                                                                                        | 6,931,400   | -          | 0%     | -          | 0%     |
| Sustainability                                                                                                                                                                                                                                                                                                                                                                                                                                                                                                                                                                                                                                                                                                                                                                                                                                                                                                                                                                                                                                                                                                                                                                                                                                                                                                                                                                                                                                                                                                                                                                                                                                                                                                                                                                                                                                                                                                                                                                                                                                                                                                    | 285,900     | 600        | 0%     | 4,700      | 2%     |
| Debt Service                                                                                                                                                                                                                                                                                                                                                                                                                                                                                                                                                                                                                                                                                                                                                                                                                                                                                                                                                                                                                                                                                                                                                                                                                                                                                                                                                                                                                                                                                                                                                                                                                                                                                                                                                                                                                                                                                                                                                                                                                                                                                                      | 3,003,500   | 41,500     | 1%     | 6,600      | 0%     |
| Capital Project                                                                                                                                                                                                                                                                                                                                                                                                                                                                                                                                                                                                                                                                                                                                                                                                                                                                                                                                                                                                                                                                                                                                                                                                                                                                                                                                                                                                                                                                                                                                                                                                                                                                                                                                                                                                                                                                                                                                                                                                                                                                                                   | 15,154,000  | 798,100    | 5%     | 382,100    | 8%     |
| TIF - Ravinia                                                                                                                                                                                                                                                                                                                                                                                                                                                                                                                                                                                                                                                                                                                                                                                                                                                                                                                                                                                                                                                                                                                                                                                                                                                                                                                                                                                                                                                                                                                                                                                                                                                                                                                                                                                                                                                                                                                                                                                                                                                                                                     | 709,600     | 13,500     | 2%     | 7,100      | 1%     |
| TIF - Briergate                                                                                                                                                                                                                                                                                                                                                                                                                                                                                                                                                                                                                                                                                                                                                                                                                                                                                                                                                                                                                                                                                                                                                                                                                                                                                                                                                                                                                                                                                                                                                                                                                                                                                                                                                                                                                                                                                                                                                                                                                                                                                                   | 898,600     | 9,800      | 1%     | 13,000     | 2%     |
| Water     ■ Mater     ■ Mater | 14,328,500  | 2,075,100  | 14%    | 1,802,600  | 12%    |
| Sewer                                                                                                                                                                                                                                                                                                                                                                                                                                                                                                                                                                                                                                                                                                                                                                                                                                                                                                                                                                                                                                                                                                                                                                                                                                                                                                                                                                                                                                                                                                                                                                                                                                                                                                                                                                                                                                                                                                                                                                                                                                                                                                             | 7,117,500   | 935,100    | 13%    | 1,063,300  | 14%    |
| ▶ Insurance                                                                                                                                                                                                                                                                                                                                                                                                                                                                                                                                                                                                                                                                                                                                                                                                                                                                                                                                                                                                                                                                                                                                                                                                                                                                                                                                                                                                                                                                                                                                                                                                                                                                                                                                                                                                                                                                                                                                                                                                                                                                                                       | 6,876,400   | 941,200    | 14%    | 861,100    | 13%    |
| Equip Maint & Replacement                                                                                                                                                                                                                                                                                                                                                                                                                                                                                                                                                                                                                                                                                                                                                                                                                                                                                                                                                                                                                                                                                                                                                                                                                                                                                                                                                                                                                                                                                                                                                                                                                                                                                                                                                                                                                                                                                                                                                                                                                                                                                         | 4,869,400   | 815,600    | 17%    | 784,200    | 16%    |
| Housing Trust                                                                                                                                                                                                                                                                                                                                                                                                                                                                                                                                                                                                                                                                                                                                                                                                                                                                                                                                                                                                                                                                                                                                                                                                                                                                                                                                                                                                                                                                                                                                                                                                                                                                                                                                                                                                                                                                                                                                                                                                                                                                                                     | 439,300     | 27,800     | 6%     | 45,500     | 10%    |
| Grand Total, All Funds                                                                                                                                                                                                                                                                                                                                                                                                                                                                                                                                                                                                                                                                                                                                                                                                                                                                                                                                                                                                                                                                                                                                                                                                                                                                                                                                                                                                                                                                                                                                                                                                                                                                                                                                                                                                                                                                                                                                                                                                                                                                                            | 118,267,700 | 13,422,700 | 11%    | 16,136,400 | 15%    |

### REVENUE - ECONOMICALLY-SENSITIVE & STATE OF ILLINOIS February 29, 2024

|                                   |                         | 2024       | 2024      | 2024   | 2023      | 2023   |
|-----------------------------------|-------------------------|------------|-----------|--------|-----------|--------|
|                                   | Lag                     | Annual     | Ytd       | % of   | Ytd       | % of   |
| Revenue Source                    | Time (mos) <sup>1</sup> | Budget     | Actual    | Budget | Actual    | Actual |
| ♠ Sales Tax                       | 3                       | 12,970,900 | 2,036,800 | 16%    | 2,008,300 | 16%    |
| ♠ Home Rule Sales Tax             | 3                       | 5,533,100  | 895,100   | 16%    | 898,500   | 17%    |
| ♠ Income Tax                      | 2                       | 4,808,000  | 936,700   | 19%    | 893,200   | 19%    |
| ♠ Real Estate Transfer Tax        | 0                       | 1,537,700  | 239,000   | 16%    | 158,400   | 8%     |
| ♠ Building Permits                | 0                       | 1,500,000  | 92,900    | 6%     | 168,300   | 10%    |
| ♠ Motor Fuel Tax                  | 1                       | 1,201,200  | 218,400   | 18%    | 212,200   | 16%    |
| ♠ Local Use Tax                   | 3                       | 1,306,900  | 211,000   | 16%    | 222,800   | 19%    |
| ♠ Telecommunications Tax          | 3                       | 486,800    | 90,100    | 19%    | 92,100    | 17%    |
| ♠ Interest Income                 | 0                       | 4,357,200  | 809,700   | 19%    | 647,400   | 14%    |
| ↑ Municipal Food & Beverage Tax   | 1                       | 800,600    | 120,400   | 15%    | 126,600   | 15%    |
| ♠ Parking Permit Revenue          | 0                       | 409,700    | 51,300    | 13%    | -         | 0%     |
| ♠ Municipal Motor Fuel Tax        | 1                       | 358,300    | 40,000    | 11%    | 54,200    | 18%    |
| Personal Property Replacement Tax | 2                       | 986,900    | 94,100    | 10%    | 160,200   | 17%    |
| Municipal Packaged Liquor Tax     | 1                       | 207,200    | 71,200    | 34%    | 33,800    | 11%    |
| ♠ Demolition Tax and Permits      | 0                       | 135,000    | 10,800    | 8%     | 33,000    | 27%    |
| ♠ Auto Rental Tax                 | 3                       | 57,600     | 15,400    | 27%    | 8,700     | 17%    |
| ♠ Cannabis Use Tax                | 2                       | 110,000    | 27,500    | 25%    | 23,000    | 14%    |
| ↑ Total                           |                         | 36,767,100 | 5,960,500 | 16%    | 5,740,600 | 16%    |