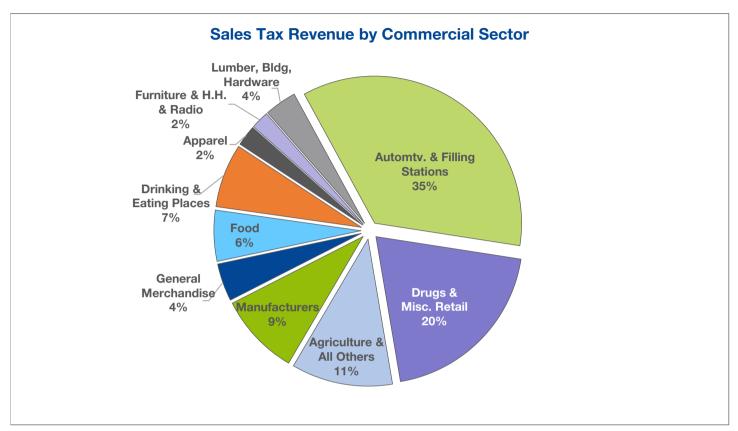

### REVENUE - ECONOMICALLY-SENSITIVE & STATE OF ILLINOIS February 29, 2024

|                                   |                         | 2024       | 2024      | 2024   | 2023      | 2023   |
|-----------------------------------|-------------------------|------------|-----------|--------|-----------|--------|
|                                   | Lag                     | Annual     | Ytd       | % of   | Ytd       | % of   |
| Revenue Source                    | Time (mos) <sup>1</sup> | Budget     | Actual    | Budget | Actual    | Actual |
| ♠ Sales Tax                       | 3                       | 12,970,900 | 2,036,800 | 16%    | 2,008,300 | 16%    |
| ♠ Home Rule Sales Tax             | 3                       | 5,533,100  | 895,100   | 16%    | 898,500   | 17%    |
| ♠ Income Tax                      | 2                       | 4,808,000  | 936,700   | 19%    | 893,200   | 19%    |
| ♠ Real Estate Transfer Tax        | 0                       | 1,537,700  | 239,000   | 16%    | 158,400   | 8%     |
| ♠ Building Permits                | 0                       | 1,500,000  | 92,900    | 6%     | 168,300   | 10%    |
| ♠ Motor Fuel Tax                  | 1                       | 1,201,200  | 218,400   | 18%    | 212,200   | 16%    |
| ♠ Local Use Tax                   | 3                       | 1,306,900  | 211,000   | 16%    | 222,800   | 19%    |
| ♠ Telecommunications Tax          | 3                       | 486,800    | 90,100    | 19%    | 92,100    | 17%    |
| ♠ Interest Income                 | 0                       | 4,357,200  | 809,700   | 19%    | 647,400   | 14%    |
| ↑ Municipal Food & Beverage Tax   | 1                       | 800,600    | 120,400   | 15%    | 126,600   | 15%    |
| ♠ Parking Permit Revenue          | 0                       | 409,700    | 51,300    | 13%    | -         | 0%     |
| ♠ Municipal Motor Fuel Tax        | 1                       | 358,300    | 40,000    | 11%    | 54,200    | 18%    |
| Personal Property Replacement Tax | 2                       | 986,900    | 94,100    | 10%    | 160,200   | 17%    |
| Municipal Packaged Liquor Tax     | 1                       | 207,200    | 71,200    | 34%    | 33,800    | 11%    |
| ♠ Demolition Tax and Permits      | 0                       | 135,000    | 10,800    | 8%     | 33,000    | 27%    |
| ♠ Auto Rental Tax                 | 3                       | 57,600     | 15,400    | 27%    | 8,700     | 17%    |
| ♠ Cannabis Use Tax                | 2                       | 110,000    | 27,500    | 25%    | 23,000    | 14%    |
| ↑ Total                           |                         | 36,767,100 | 5,960,500 | 16%    | 5,740,600 | 16%    |