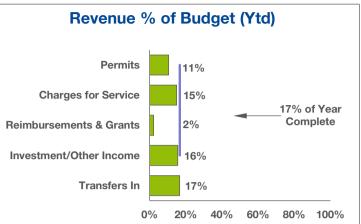

### GENERAL FUND February 29, 2024

| Revenue Source                  | 2024<br>Annual<br>Budget | 2024<br>Ytd<br>Actual | 2024<br>% of<br>Budget | 2023<br>Ytd<br>Actual | 2023<br>% of<br>Actual |
|---------------------------------|--------------------------|-----------------------|------------------------|-----------------------|------------------------|
| General Taxes & Payment in Lieu | 35,777,900               | 5,016,100             | 14%                    | 5,155,400             | 14%                    |
| Permits                         | 1,602,000                | 104,300               | 7%                     | 180,700               | 10%                    |
| License & Registration          | 302,200                  | 43,300                | 14%                    | 36,000                | 12%                    |
| Fines & Forfeitures             | 288,300                  | 30,500                | 11%                    | 84,500                | 36%                    |
| Charges for Service             | 4,137,600                | 833,200               | 20%                    | 856,000               | 21%                    |
| Reimbursements & Grants         | 2,772,600                | 24,000                | 1%                     | 13,100                | 2%                     |
| nvestment/Other Income          | 3,439,500                | 552,600               | 16%                    | 3,923,800             | 57%                    |
| Transfers In                    | 2,259,800                | 376,600               | 17%                    | 360,900               | 16%                    |
| Total                           | 50,579,900               | 6,980,700             | 14%                    | 10,610,600            | 20%                    |