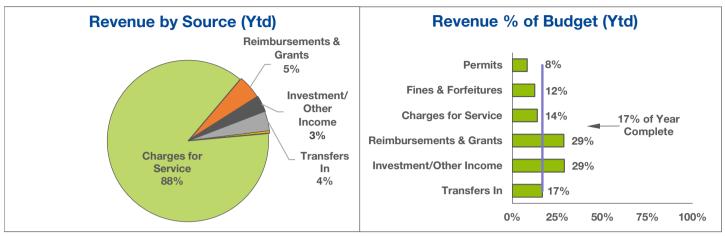

### February 29, 2024

| Revenue Source          | 2024<br>Annual<br>Budget | 2024<br>Ytd<br>Actual | 2024<br>% of<br>Budget | 2023<br>Ytd<br>Actual | 2023<br>% of<br>Actual |
|-------------------------|--------------------------|-----------------------|------------------------|-----------------------|------------------------|
| Permits                 | 108,000                  | 8,900                 | 8%                     | 16,800                | 12%                    |
| Fines & Forfeitures     | 11,500                   | 1,400                 | 12%                    | 1,600                 | 12%                    |
| Charges for Service     | 13,145,600               | 1,818,200             | 14%                    | 1,653,200             | 13%                    |
| Reimbursements & Grants | 351,800                  | 100,500               | 29%                    | 1,400                 | 0%                     |
| Investment/Other Income | 226,600                  | 65,200                | 29%                    | 28,900                | 9%                     |
| Transfers In            | 485,000                  | 80,800                | 17%                    | 100,800               | 0%                     |
| Total                   | 14,328,500               | 2,075,100             | 14%                    | 1,802,600             | 12%                    |