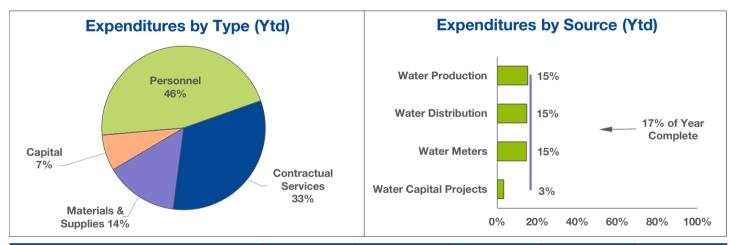

### **WATER FUND**

### February 29, 2024

| Revenue Source          | 2024<br>Annual<br>Budget | 2024<br>Ytd<br>Actual | 2024<br>% of<br>Budget | 2023<br>Ytd<br>Actual | 2023<br>% of<br>Actual |
|-------------------------|--------------------------|-----------------------|------------------------|-----------------------|------------------------|
| Permits                 | 108,000                  | 8,900                 | 8%                     | 16,800                | 12%                    |
| Fines & Forfeitures     | 11,500                   | 1,400                 | 12%                    | 1,600                 | 12%                    |
| Charges for Service     | 13,145,600               | 1,818,200             | 14%                    | 1,653,200             | 13%                    |
| Reimbursements & Grants | 351,800                  | 100,500               | 29%                    | 1,400                 | 0%                     |
| Investment/Other Income | 226,600                  | 65,200                | 29%                    | 28,900                | 9%                     |
| Transfers In            | 485,000                  | 80,800                | 17%                    | 100,800               | 0%                     |
| Total                   | 14,328,500               | 2,075,100             | 14%                    | 1,802,600             | 12%                    |

|                        | 2024       | 2024      | 2024   | 2023    | 2023   |
|------------------------|------------|-----------|--------|---------|--------|
|                        | Annual     | Ytd       | % of   | Ytd     | % of   |
| Expenditure Source     | Budget     | Actual    | Budget | Actual  | Actual |
| Water Production       | 2,730,300  | 417,200   | 15%    | 311,600 | 12%    |
| Water Distribution     | 1,488,300  | 220,000   | 15%    | 177,600 | 13%    |
| Water Meters           | 595,200    | 86,700    | 15%    | 86,900  | 15%    |
| Water Capital Projects | 9,169,000  | 303,200   | 3%     | 304,300 | 4%     |
| Total                  | 13,982,700 | 1,027,100 | 7%     | 880,500 | 8%     |