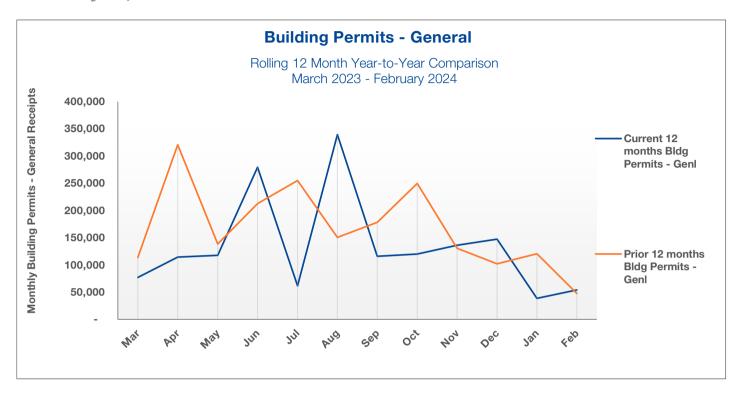

### REVENUE - ECONOMICALLY-SENSITIVE & STATE OF ILLINOIS February 29, 2024

|                                   |                         | 2024       | 2024      | 2024   | 2023      | 2023   |
|-----------------------------------|-------------------------|------------|-----------|--------|-----------|--------|
|                                   | Lag                     | Annual     | Ytd       | % of   | Ytd       | % of   |
| Revenue Source                    | Time (mos) <sup>1</sup> | Budget     | Actual    | Budget | Actual    | Actual |
| ♠ Sales Tax                       | 3                       | 12,970,900 | 2,036,800 | 16%    | 2,008,300 | 16%    |
| ♠ Home Rule Sales Tax             | 3                       | 5,533,100  | 895,100   | 16%    | 898,500   | 17%    |
| ♠ Income Tax                      | 2                       | 4,808,000  | 936,700   | 19%    | 893,200   | 19%    |
| ♠ Real Estate Transfer Tax        | 0                       | 1,537,700  | 239,000   | 16%    | 158,400   | 8%     |
| ♠ Building Permits                | 0                       | 1,500,000  | 92,900    | 6%     | 168,300   | 10%    |
| ♠ Motor Fuel Tax                  | 1                       | 1,201,200  | 218,400   | 18%    | 212,200   | 16%    |
| ♠ Local Use Tax                   | 3                       | 1,306,900  | 211,000   | 16%    | 222,800   | 19%    |
| ♠ Telecommunications Tax          | 3                       | 486,800    | 90,100    | 19%    | 92,100    | 17%    |
| ♠ Interest Income                 | 0                       | 4,357,200  | 809,700   | 19%    | 647,400   | 14%    |
| ↑ Municipal Food & Beverage Tax   | 1                       | 800,600    | 120,400   | 15%    | 126,600   | 15%    |
| ♠ Parking Permit Revenue          | 0                       | 409,700    | 51,300    | 13%    | -         | 0%     |
| ♠ Municipal Motor Fuel Tax        | 1                       | 358,300    | 40,000    | 11%    | 54,200    | 18%    |
| Personal Property Replacement Tax | 2                       | 986,900    | 94,100    | 10%    | 160,200   | 17%    |
| Municipal Packaged Liquor Tax     | 1                       | 207,200    | 71,200    | 34%    | 33,800    | 11%    |
| ♠ Demolition Tax and Permits      | 0                       | 135,000    | 10,800    | 8%     | 33,000    | 27%    |
| ♠ Auto Rental Tax                 | 3                       | 57,600     | 15,400    | 27%    | 8,700     | 17%    |
| ♠ Cannabis Use Tax                | 2                       | 110,000    | 27,500    | 25%    | 23,000    | 14%    |
| ↑ Total                           |                         | 36,767,100 | 5,960,500 | 16%    | 5,740,600 | 16%    |