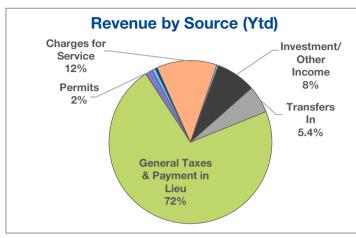

### GENERAL FUND February 29, 2024

| Revenue Source                  | 2024<br>Annual<br>Budget | 2024<br>Ytd<br>Actual | 2024<br>% of<br>Budget | 2023<br>Ytd<br>Actual | 2023<br>% of<br>Actual |
|---------------------------------|--------------------------|-----------------------|------------------------|-----------------------|------------------------|
| General Taxes & Payment in Lieu | 35,777,900               | 5,016,100             | 14%                    | 5,155,400             | 14%                    |
| Permits                         | 1,602,000                | 104,300               | 7%                     | 180,700               | 10%                    |
| License & Registration          | 302,200                  | 43,300                | 14%                    | 36,000                | 12%                    |
| Fines & Forfeitures             | 288,300                  | 30,500                | 11%                    | 84,500                | 36%                    |
| Charges for Service             | 4,137,600                | 833,200               | 20%                    | 856,000               | 21%                    |
| Reimbursements & Grants         | 2,772,600                | 24,000                | 1%                     | 13,100                | 2%                     |
| nvestment/Other Income          | 3,439,500                | 552,600               | 16%                    | 3,923,800             | 57%                    |
| Transfers In                    | 2,259,800                | 376,600               | 17%                    | 360,900               | 16%                    |
| Total                           | 50,579,900               | 6,980,700             | 14%                    | 10,610,600            | 20%                    |