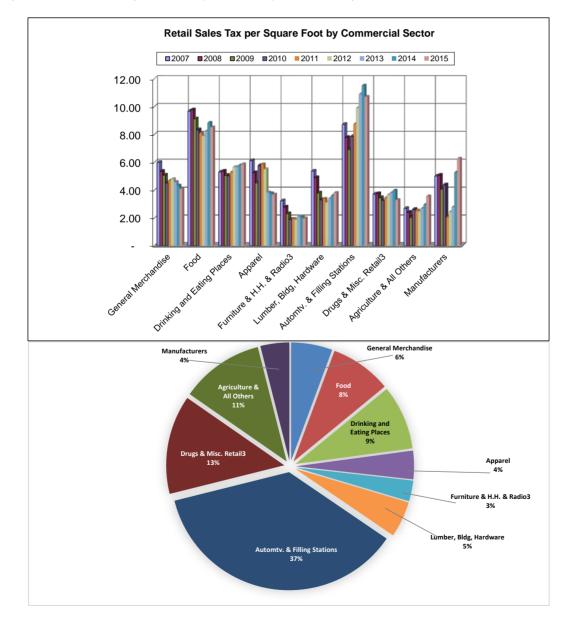

figures adjusted for seasonality based on 2007 actual receipts.

(3) The Illinois Department of Revenue processed a large adjustment between the Furniture & H.H. & Radio and Drugs & Misc. Retail categories in the 1st quarter of 2010. The figures for the 1st quarter represent

the total sales tax for both categories split by percentage based on the 1st quarter of 2009 collections for illustrative purposes.

(4) Sales tax revenue by municipality is reported by Illinois Department of Revenue on a quarterly basis. There is approximately a one quarter lag in reporting by IDOR.

(5) Sales tax revenue by commercial sector does not reflect any interest earned as reported from Illinois Department of Revenue. Any interest earned is included in the Sales Tax revenue on the Revenue Tracking report.



#### City of Highland Park Revenue Tracking Calendar Year 2016 Budget

|      | 2007       | 2008       | 2009       | 2010       | 2011       | 2012       | 2013       | 2014             | 2015       | 2016                | 2016      | PY YTD Actl | CY YTD Actl | Inc/Dec  |
|------|------------|------------|------------|------------|------------|------------|------------|------------------|------------|---------------------|-----------|-------------|-------------|----------|
|      | Actual           | Actual     | Budget <sup>3</sup> | Actual    | vs. Yr Actl | vs. Yr Bdgt | Pr. Year |
| -    |            |            |            |            |            |            |            |                  |            |                     |           |             |             |