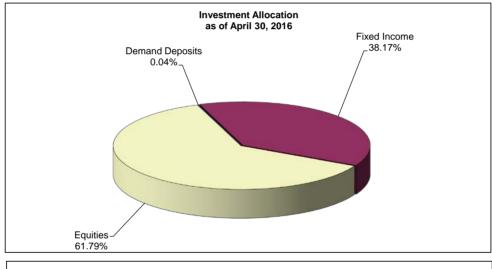

#### City of Highland Park **Fire Pension Fund Investment Report** as of April 30, 2016

| Total Portfolio in (\$'s)       | Jan-16      | Feb-16      | Mar-16     | Apr-16 | May-16 | Jun-16 | Jul-16 | Aug-16 | Sep-16 | Oct-16 | Nov-16 | Dec-16 |
|---------------------------------|-------------|-------------|------------|--------|--------|--------|--------|--------|--------|--------|--------|--------|
| Investments                     |             |             |            |        |        |        |        |        |        |        |        |        |
| Demand Deposits                 | 17,277      | 15,632      | 13,878     |        |        |        |        |        |        |        |        |        |
| Fixed Income                    | 13,496,417  | 13,354,955  | 13,214,701 |        |        |        |        |        |        |        |        |        |
| Equities                        | 20,521,352  | 20,171,869  | 21,395,402 |        |        |        |        |        |        |        |        |        |
| Insurance Contract              |             |             |            |        |        |        |        |        |        |        |        |        |
| Total Investments               | 34,035,046  | 33,542,456  | 34,623,981 | -      | -      | -      | -      | -      | -      | -      | -      | -      |
| Deductions                      |             |             |            |        |        |        |        |        |        |        |        |        |
| Administration                  | 1,205       | 2,815       | 1,715      |        |        |        |        |        |        |        |        |        |
| Benefits                        | 294,950     | 294,950     | 294,950    |        |        |        |        |        |        |        |        |        |
| Total Deductions                | 296,155     | 297,765     | 296,665    | -      | -      | -      | -      | -      | -      | -      | -      | -      |
| Gains/Income                    |             |             |            |        |        |        |        |        |        |        |        |        |
| Demand Deposits                 | 41          | 21          | 50         |        |        |        |        |        |        |        |        |        |
| Fixed Income                    | 140,189     | 109,122     | 83,474     |        |        |        |        |        |        |        |        |        |
| Equities                        | (1,212,103) | (338,789)   | 1,259,940  |        |        |        |        |        |        |        |        |        |
| Total Gains/Income <sup>1</sup> | (1,071,872) | (229,647)   | 1,343,465  | -      | -      | -      | -      | -      | -      | -      | -      | -      |
| Annualized Rate of Return       | -37.79%     | -23.11%     | 0.49%      |        |        |        |        |        |        |        |        |        |
| YTD Rate of Return <sup>2</sup> | -3.15%      | -3.85%      | 0.12%      |        |        |        |        |        |        |        |        |        |
| Actuarial Assumption            | 7.00%       | 7.00%       | 7.00%      |        |        |        |        |        |        |        |        |        |
| Monthly +/- from Actuarial      | (1,284,591) | (439,287)   | 1,127,065  |        |        |        |        |        |        |        |        |        |
| YTD +/- from Actuarial          | (1,284,591) | (1,723,878) | (596,814)  |        |        |        |        |        |        |        |        |        |