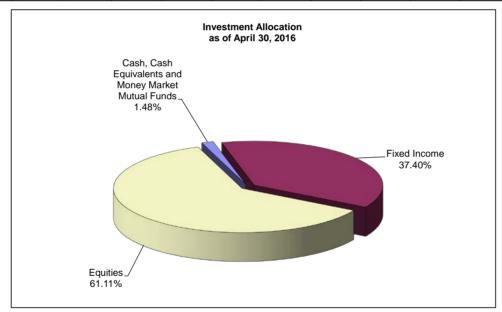

#### **City of Highland Park** Police Pension Fund Investment Report as of April 30, 2016

| Total Portfolio in (\$'s)       | Jan-16      | Feb-16      | Mar-16     | Apr-16 | May-16 | Jun-16 | Jul-16 | Aug-16 | Sep-16 | Oct-16 | Nov-16 | Dec-16 |
|---------------------------------|-------------|-------------|------------|--------|--------|--------|--------|--------|--------|--------|--------|--------|
| Investments                     |             |             |            |        |        |        |        |        |        |        |        |        |
| Cash, Cash Equivalents and      |             |             |            |        |        |        |        |        |        |        |        |        |
| Money Market Mutual Funds       | 364,124     | 363,811     | 490,612    |        |        |        |        |        |        |        |        |        |
| Fixed Income                    | 12,527,598  |             | 12,371,306 |        |        |        |        |        |        |        |        |        |
| Equities                        | 19,326,180  |             | 20,214,735 |        |        |        |        |        |        |        |        |        |
| Total Investments               | 32,217,902  |             | 33,076,653 | •      | -      | -      | -      | -      |        | •      | -      | -      |
| Deductions                      |             |             |            |        |        |        |        |        |        |        |        |        |
| Administration                  | 2,727       | 1,440       | 5,390      |        |        |        |        |        |        |        |        |        |
| Benefits                        | 323,604     | 323,604     | 314,648    |        |        |        |        |        |        |        |        |        |
| Refunds                         | -           | -           | -          |        |        |        |        |        |        |        |        |        |
| Total Deductions                | 326,331     | 325,044     | 320,038    | -      | -      | -      | -      | -      | -      | -      | -      | -      |
|                                 |             |             |            |        |        |        |        |        |        |        |        |        |
| Gains/Income                    |             |             |            |        |        |        |        |        |        |        |        |        |
| Cash, Cash Equivalents and      |             |             |            |        |        |        |        |        |        |        |        |        |
| Money Market Mutual Funds       |             | 147         | 138        |        |        |        |        |        |        |        |        |        |
| Fixed Income                    | 131,234     | 93,979      | 27,692     |        |        |        |        |        |        |        |        |        |
| Equities                        | (1,243,824) | (85,429)    | 1,283,537  |        |        |        |        |        |        |        |        |        |
| Total Gains/Income <sup>1</sup> | (1,112,527) | 8,698       | 1,311,367  |        | -      | -      | -      | -      | -      | -      | -      | -      |
| Annualized Rate of Return       | -41.44%     | -20.65%     | 2.56%      |        |        |        |        |        |        |        |        |        |
| YTD Rate of Return <sup>2</sup> | -3.45%      | -3.44%      | 0.64%      |        |        |        |        |        |        |        |        |        |
| Actuarial Assumption            | 7.00%       | 7.00%       | 7.00%      |        |        |        |        |        |        |        |        |        |
| Monthly +/- from Actuarial      | (1,313,889) | (190,846)   | 1,104,638  |        |        |        |        |        |        |        |        |        |
| YTD +/- from Actuarial          | (1,313,889) | (1,504,735) | (400,096)  |        |        |        |        |        |        |        |        |        |