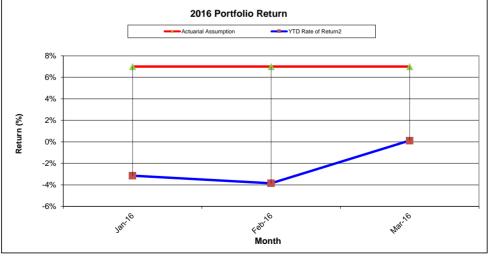

#### City of Highland Park **Fire Pension Fund Investment Report** as of April 30, 2016

| Total Portfolio in (\$'s)       | Jan-16      | Feb-16      | Mar-16     | Apr-16 | May-16 | Jun-16 | Jul-16 | Aug-16 | Sep-16 | Oct-16 | Nov-16 | Dec-16 |
|---------------------------------|-------------|-------------|------------|--------|--------|--------|--------|--------|--------|--------|--------|--------|
| Investments                     |             |             |            |        |        |        |        |        |        |        |        |        |
| Demand Deposits                 | 17,277      | 15,632      | 13,878     |        |        |        |        |        |        |        |        |        |
| Fixed Income                    | 13,496,417  | 13,354,955  | 13,214,701 |        |        |        |        |        |        |        |        |        |
| Equities                        | 20,521,352  | 20,171,869  | 21,395,402 |        |        |        |        |        |        |        |        |        |
| Insurance Contract              |             |             |            |        |        |        |        |        |        |        |        |        |
| Total Investments               | 34,035,046  | 33,542,456  | 34,623,981 | -      | -      | -      | -      | -      | -      | -      | -      | -      |
| Deductions                      |             |             |            |        |        |        |        |        |        |        |        |        |
| Administration                  | 1,205       | 2,815       | 1,715      |        |        |        |        |        |        |        |        |        |
| Benefits                        | 294,950     | 294,950     | 294,950    |        |        |        |        |        |        |        |        |        |
| Total Deductions                | 296,155     | 297,765     | 296,665    | -      | -      | -      | -      | -      | -      | -      | -      | -      |
| Gains/Income                    |             |             |            |        |        |        |        |        |        |        |        |        |
| Demand Deposits                 | 41          | 21          | 50         |        |        |        |        |        |        |        |        |        |
| Fixed Income                    | 140,189     | 109,122     | 83,474     |        |        |        |        |        |        |        |        |        |
| Equities                        | (1,212,103) | (338,789)   | 1,259,940  |        |        |        |        |        |        |        |        |        |
| Total Gains/Income <sup>1</sup> | (1,071,872) | (229,647)   | 1,343,465  | -      | -      | -      | -      | -      | -      | -      | -      | -      |
| Annualized Rate of Return       | -37.79%     | -23.11%     | 0.49%      |        |        |        |        |        |        |        |        |        |
| YTD Rate of Return <sup>2</sup> | -3.15%      | -3.85%      | 0.12%      |        |        |        |        |        |        |        |        |        |
| Actuarial Assumption            | 7.00%       | 7.00%       | 7.00%      |        |        |        |        |        |        |        |        |        |
| Monthly +/- from Actuarial      | (1,284,591) | (439,287)   | 1,127,065  |        |        |        |        |        |        |        |        |        |
| YTD +/- from Actuarial          | (1,284,591) | (1,723,878) | (596,814)  |        |        |        |        |        |        |        |        |        |