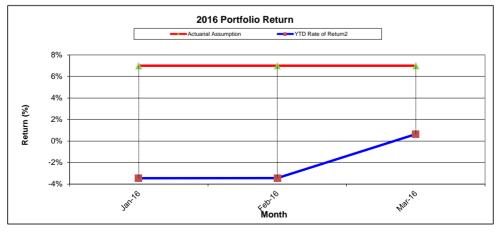

#### **City of Highland Park** Police Pension Fund Investment Report as of April 30, 2016

| Total Portfolio in (\$'s)       | Jan-16      | Feb-16      | Mar-16     | Apr-16 | May-16 | Jun-16 | Jul-16 | Aug-16 | Sep-16 | Oct-16 | Nov-16 | Dec-16 |
|---------------------------------|-------------|-------------|------------|--------|--------|--------|--------|--------|--------|--------|--------|--------|
| Investments                     |             |             |            |        |        |        |        |        |        |        |        |        |
| Cash, Cash Equivalents and      |             |             |            |        |        |        |        |        |        |        |        |        |
| Money Market Mutual Funds       | 364,124     | 363,811     | 490,612    |        |        |        |        |        |        |        |        |        |
| Fixed Income                    | 12,527,598  |             | 12,371,306 |        |        |        |        |        |        |        |        |        |
| Equities                        | 19,326,180  |             | 20,214,735 |        |        |        |        |        |        |        |        |        |
| Total Investments               | 32,217,902  |             | 33,076,653 | •      | -      | -      | -      | -      |        | •      | -      | -      |
| Deductions                      |             |             |            |        |        |        |        |        |        |        |        |        |
| Administration                  | 2,727       | 1,440       | 5,390      |        |        |        |        |        |        |        |        |        |
| Benefits                        | 323,604     | 323,604     | 314,648    |        |        |        |        |        |        |        |        |        |
| Refunds                         | -           | -           | -          |        |        |        |        |        |        |        |        |        |
| Total Deductions                | 326,331     | 325,044     | 320,038    | -      | -      | -      | -      | -      | -      | -      | -      | -      |
|                                 |             |             |            |        |        |        |        |        |        |        |        |        |
| Gains/Income                    |             |             |            |        |        |        |        |        |        |        |        |        |
| Cash, Cash Equivalents and      |             |             |            |        |        |        |        |        |        |        |        |        |
| Money Market Mutual Funds       |             | 147         | 138        |        |        |        |        |        |        |        |        |        |
| Fixed Income                    | 131,234     | 93,979      | 27,692     |        |        |        |        |        |        |        |        |        |
| Equities                        | (1,243,824) | (85,429)    | 1,283,537  |        |        |        |        |        |        |        |        |        |
| Total Gains/Income <sup>1</sup> | (1,112,527) | 8,698       | 1,311,367  |        | -      | -      | -      | -      | -      | -      | -      | -      |
| Annualized Rate of Return       | -41.44%     | -20.65%     | 2.56%      |        |        |        |        |        |        |        |        |        |
| YTD Rate of Return <sup>2</sup> | -3.45%      | -3.44%      | 0.64%      |        |        |        |        |        |        |        |        |        |
| Actuarial Assumption            | 7.00%       | 7.00%       | 7.00%      |        |        |        |        |        |        |        |        |        |
| Monthly +/- from Actuarial      | (1,313,889) | (190,846)   | 1,104,638  |        |        |        |        |        |        |        |        |        |
| YTD +/- from Actuarial          | (1,313,889) | (1,504,735) | (400,096)  |        |        |        |        |        |        |        |        |        |