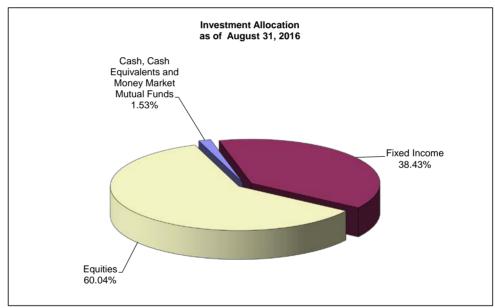

#### City of Highland Park **Police Pension Fund Investment Report** as of August 31, 2016

| Total Portfolio in (\$'s)       | Jan-16                          | Feb-16                                  | Mar-16     | Apr-16      | May-16                   | Jun-16                          | Jul-16                                  | Aug-16 | Sep-16 | Oct-16 | Nov-16 | Dec-16 |
|---------------------------------|---------------------------------|-----------------------------------------|------------|-------------|--------------------------|---------------------------------|-----------------------------------------|--------|--------|--------|--------|--------|
| Investments                     |                                 |                                         |            |             |                          |                                 |                                         |        |        |        |        |        |
| Cash, Cash Equivalents and      |                                 |                                         |            |             |                          |                                 |                                         |        |        |        |        |        |
| Money Market Mutual Funds       | 364,124                         | 363.811                                 | 490.612    | 486.240     | 486.097                  | 521,251                         | 519.740                                 |        |        |        |        |        |
| Fixed Income                    | 12,527,598                      | 12,573,367                              | 12,371,306 | 12,393,006  | 12,291,939               | 13,104,257                      | 12,870,928                              |        |        |        |        |        |
|                                 |                                 |                                         | 20.214.735 | 20.005.672  |                          |                                 |                                         |        |        |        |        |        |
| Equities Total Investments      | 19,326,180<br><b>32,217,902</b> | 18,989,780<br><b>31,926,958</b>         | 33,076,653 | 32,884,918  | 20,272,421<br>33,050,457 | 20,471,599<br><b>34,097,107</b> | 21,201,297<br><b>34,591,965</b>         | -      |        |        |        | -      |
|                                 | , ,                             | , , , , , , , , , , , , , , , , , , , , | , ,        | , , , , , , | ,,                       | ,,,,,,                          | ,,,,,,,,,,,,,,,,,,,,,,,,,,,,,,,,,,,,,,, |        |        |        |        |        |
| Deductions                      |                                 |                                         |            |             |                          |                                 |                                         |        |        |        |        |        |
| Administration                  | 2,727                           | 1,440                                   | 5,390      | 4,476       | 8,005                    | 5,497                           | 5,635                                   |        |        |        |        |        |
| Benefits                        | 323,604                         | 323,604                                 | 314,648    | 323,604     | 323,604                  | 323,604                         | 323,604                                 |        |        |        |        |        |
| Refunds                         | -                               |                                         | -          |             |                          |                                 | ,                                       |        |        |        |        |        |
| Total Deductions                | 326,331                         | 325,044                                 | 320,038    | 328,080     | 331,609                  | 329,101                         | 329,239                                 | -      |        | -      | -      | -      |
|                                 |                                 |                                         |            |             |                          |                                 |                                         |        |        |        |        |        |
| Gains/Income                    |                                 |                                         |            |             |                          |                                 |                                         |        |        |        |        |        |
| Cash, Cash Equivalents and      |                                 |                                         |            |             |                          |                                 |                                         |        |        |        |        |        |
| Money Market Mutual Funds       | 63                              | 147                                     | 138        | 133         | 138                      | 132                             | 222                                     |        |        |        |        |        |
| Fixed Income                    | 131,234                         | 93,979                                  | 27,692     | (11,914)    | (9,052)                  | 151,828                         | (1,707)                                 |        |        |        |        |        |
| Equities                        | (1,243,824)                     | (85,429)                                | 1,283,537  | 90,225      | 372,321                  | 69,208                          | 740,289                                 |        |        |        |        |        |
| Total Gains/Income <sup>1</sup> | (1,112,527)                     | 8,698                                   | 1,311,367  | 78,444      | 363,406                  | 221,168                         | 738,805                                 | -      |        | -      | -      | -      |
| Annualized Rate of Return       | -41.44%                         | -20.65%                                 | 2.56%      | 2.64%       | 4.78%                    | 5.30%                           | 8.33%                                   |        |        |        |        |        |
| YTD Rate of Return <sup>2</sup> | 2.450/                          | 2.440/                                  | 0.640/     | 0.000/      | 4.000/                   | 2.050/                          | 4.000/                                  |        |        |        |        |        |
| TID Rate of Keturn              | -3.45%                          | -3.44%                                  | 0.64%      | 0.88%       | 1.99%                    | 2.65%                           | 4.86%                                   |        |        |        |        |        |
| Actuarial Assumption            | 7.00%                           | 7.00%                                   | 7.00%      | 7.00%       | 7.00%                    | 7.00%                           | 7.00%                                   |        |        |        |        |        |
| Monthly +/- from Actuarial      | (1,313,889)                     | (190,846)                               | 1,104,638  | (127,087)   | 156,841                  | 8,061                           | 522,605                                 |        |        |        |        |        |
| YTD +/- from Actuarial          | (1,313,889)                     | , , ,                                   |            | (527,183)   | (370,342)                | (362,281)                       | 160,323                                 |        |        |        |        |        |