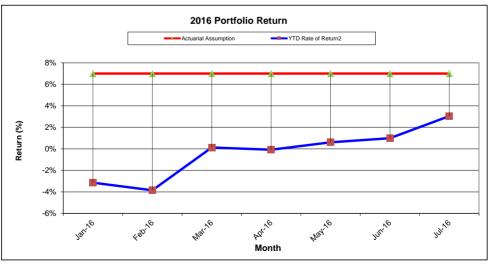

#### City of Highland Park **Police Pension Fund Investment Report** as of August 31, 2016

| Total Portfolio in (\$'s)       | Jan-16                          | Feb-16                                  | Mar-16     | Apr-16      | May-16                   | Jun-16                          | Jul-16                                  | Aug-16 | Sep-16 | Oct-16 | Nov-16 | Dec-16 |
|---------------------------------|---------------------------------|-----------------------------------------|------------|-------------|--------------------------|---------------------------------|-----------------------------------------|--------|--------|--------|--------|--------|
| Investments                     |                                 |                                         |            |             |                          |                                 |                                         |        |        |        |        |        |
| Cash, Cash Equivalents and      |                                 |                                         |            |             |                          |                                 |                                         |        |        |        |        |        |
| Money Market Mutual Funds       | 364,124                         | 363.811                                 | 490.612    | 486.240     | 486.097                  | 521,251                         | 519.740                                 |        |        |        |        |        |
| Fixed Income                    | 12,527,598                      | 12,573,367                              | 12,371,306 | 12,393,006  | 12,291,939               | 13,104,257                      | 12,870,928                              |        |        |        |        |        |
|                                 |                                 |                                         | 20.214.735 | 20.005.672  |                          |                                 |                                         |        |        |        |        |        |
| Equities Total Investments      | 19,326,180<br><b>32,217,902</b> | 18,989,780<br><b>31,926,958</b>         | 33,076,653 | 32,884,918  | 20,272,421<br>33,050,457 | 20,471,599<br><b>34,097,107</b> | 21,201,297<br><b>34,591,965</b>         | -      |        |        |        | -      |
|                                 | , ,                             | , , , , , , , , , , , , , , , , , , , , | , ,        | , , , , , , | ,,                       | ,,,,,,                          | ,,,,,,,,,,,,,,,,,,,,,,,,,,,,,,,,,,,,,,, |        |        |        |        |        |
| Deductions                      |                                 |                                         |            |             |                          |                                 |                                         |        |        |        |        |        |
| Administration                  | 2,727                           | 1,440                                   | 5,390      | 4,476       | 8,005                    | 5,497                           | 5,635                                   |        |        |        |        |        |
| Benefits                        | 323,604                         | 323,604                                 | 314,648    | 323,604     | 323,604                  | 323,604                         | 323,604                                 |        |        |        |        |        |
| Refunds                         | -                               |                                         | -          |             |                          |                                 | ,                                       |        |        |        |        |        |
| Total Deductions                | 326,331                         | 325,044                                 | 320,038    | 328,080     | 331,609                  | 329,101                         | 329,239                                 | -      |        | -      | -      | -      |
|                                 |                                 |                                         |            |             |                          |                                 |                                         |        |        |        |        |        |
| Gains/Income                    |                                 |                                         |            |             |                          |                                 |                                         |        |        |        |        |        |
| Cash, Cash Equivalents and      |                                 |                                         |            |             |                          |                                 |                                         |        |        |        |        |        |
| Money Market Mutual Funds       | 63                              | 147                                     | 138        | 133         | 138                      | 132                             | 222                                     |        |        |        |        |        |
| Fixed Income                    | 131,234                         | 93,979                                  | 27,692     | (11,914)    | (9,052)                  | 151,828                         | (1,707)                                 |        |        |        |        |        |
| Equities                        | (1,243,824)                     | (85,429)                                | 1,283,537  | 90,225      | 372,321                  | 69,208                          | 740,289                                 |        |        |        |        |        |
| Total Gains/Income <sup>1</sup> | (1,112,527)                     | 8,698                                   | 1,311,367  | 78,444      | 363,406                  | 221,168                         | 738,805                                 | -      |        | -      | -      | -      |
| Annualized Rate of Return       | -41.44%                         | -20.65%                                 | 2.56%      | 2.64%       | 4.78%                    | 5.30%                           | 8.33%                                   |        |        |        |        |        |
| YTD Rate of Return <sup>2</sup> | 2.450/                          | 2.440/                                  | 0.640/     | 0.000/      | 4.000/                   | 2.050/                          | 4.000/                                  |        |        |        |        |        |
| TID Rate of Keturn              | -3.45%                          | -3.44%                                  | 0.64%      | 0.88%       | 1.99%                    | 2.65%                           | 4.86%                                   |        |        |        |        |        |
| Actuarial Assumption            | 7.00%                           | 7.00%                                   | 7.00%      | 7.00%       | 7.00%                    | 7.00%                           | 7.00%                                   |        |        |        |        |        |
| Monthly +/- from Actuarial      | (1,313,889)                     | (190,846)                               | 1,104,638  | (127,087)   | 156,841                  | 8,061                           | 522,605                                 |        |        |        |        |        |
| YTD +/- from Actuarial          | (1,313,889)                     | , , ,                                   |            | (527,183)   | (370,342)                | (362,281)                       | 160,323                                 |        |        |        |        |        |

Notes:

- Gains/Income shown gross of portfolio management fees
   Based on YTD gains/income and average ending portfolio balance
   Source: Lauterbach and Amen Monthly Statement of Plan Assets