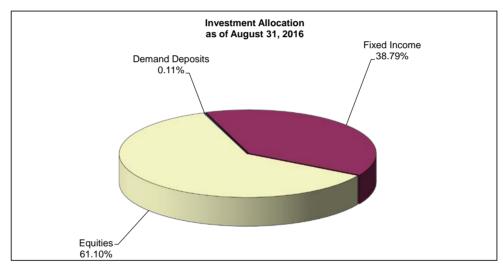

#### City of Highland Park Fire Pension Fund Investment Report as of August 31, 2016

| Total Portfolio in (\$'s)       | Jan-16      | Feb-16      | Mar-16             | Apr-16     | May-16     | Jun-16     | Jul-16     | Aug-16 | Sep-16 | Oct-16 | Nov-16 | Dec-16 |
|---------------------------------|-------------|-------------|--------------------|------------|------------|------------|------------|--------|--------|--------|--------|--------|
|                                 |             |             |                    |            | ,          |            |            |        |        |        |        |        |
| Investments                     |             |             |                    |            |            |            |            |        |        |        |        |        |
| Demand Deposits                 | 17,277      | 15,632      | 13,878             | 9,059      | 31,947     | 37,312     | 37,243     |        |        |        |        |        |
| Fixed Income                    | 13,496,417  | 13,354,955  | 13,214,701         | 12,917,295 | 12,730,101 | 13,700,519 | 13,383,482 |        |        |        |        |        |
| Equities                        | 20,521,352  | 20,171,869  | 21,395,402         | 21,343,938 | 21,614,317 | 21,581,827 | 22,348,525 |        |        |        |        |        |
| Insurance Contract              |             |             |                    |            |            | , ,        |            |        |        |        |        |        |
| Total Investments               | 34,035,046  | 33,542,456  | 34,623,981         | 34,270,292 | 34,376,364 | 35,319,658 | 35,769,250 | -      | -      |        | -      | -      |
| Deductions                      |             |             |                    |            |            |            |            |        |        |        |        |        |
| Administration                  | 1.205       | 2,815       | 1,715              | 4,715      | 9,106      | 3,635      | 1.265      |        |        |        |        |        |
| Benefits                        | 294.950     | 294.950     | 294.950            | 294.950    | 294.950    | 309,285    | 306.145    |        |        |        |        |        |
| Total Deductions                | 294,950     | 294,930     | 294,930<br>296.665 | 294,950    | 304.056    | 312,920    | 307,410    |        |        | _      | _      | _      |
| Total Deductions                | 290,133     | 291,103     | 290,003            | 299,003    | 304,030    | 312,920    | 307,410    |        | -      | -      | -      | -      |
| Gains/Income                    |             |             |                    |            |            |            |            |        |        |        |        |        |
| Demand Deposits                 | 41          | 21          | 50                 | 38         | 38         | 30         | 119        |        |        |        |        |        |
| Fixed Income                    | 140,189     | 109,122     | 83,474             | 13,526     | (11,105)   | 154,201    | 14,175     |        |        |        |        |        |
| Equities                        | (1,212,103) | (338,789)   | 1,259,940          | (84,406)   | 247,588    | (19,966)   | 695,919    |        |        |        |        |        |
| Total Gains/Income <sup>1</sup> | (1,071,872) | (229,647)   | 1,343,465          | (70,843)   | 236,521    | 134,265    | 710,212    | -      |        | -      | -      | -      |
| Annualized Rate of Return       | -37.79%     | -23.11%     | 0.49%              | -0.25%     | 1.46%      | 1.99%      | 5.22%      |        |        |        |        |        |
|                                 |             |             |                    |            |            |            |            |        |        |        |        |        |
| YTD Rate of Return <sup>2</sup> | -3.15%      | -3.85%      | 0.12%              | -0.08%     | 0.61%      | 0.99%      | 3.04%      |        |        |        |        |        |
| Astronial Assrumation           | 7.00%       | 7.00%       | 7.00%              | 7.00%      | 7.00%      | 7.00%      | 7.00%      |        |        |        |        |        |
| Actuarial Assumption            | 7.00%       | 7.00%       | 7.00%              | 7.00%      | 7.00%      | 7.00%      | 7.00%      |        |        |        |        |        |
| Monthly +/- from Actuarial      | (1,284,591) | (439,287)   | 1,127,065          | (285,032)  | 21,669     | (86,483)   | 486,655    |        |        |        |        |        |
| VTD // frame Astronoisis        | (4.004.504) | (4.700.070) | (500.04.4)         | (004.040)  | (000 477)  | (0.40,000) | (400,005)  |        |        |        |        |        |
| YTD +/- from Actuarial          | (1,284,591) | (1,723,878) | (596,814)          | (881,846)  | (860,177)  | (946,660)  | (460,005)  |        |        |        |        |        |