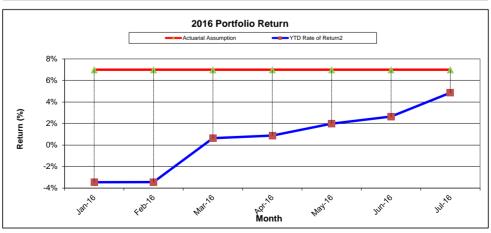

#### City of Highland Park **Police Pension Fund Investment Report** as of August 31, 2016

| Total Portfolio in (\$'s)       | Jan-16                          | Feb-16                                  | Mar-16     | Apr-16      | May-16                   | Jun-16                          | Jul-16                                  | Aug-16 | Sep-16 | Oct-16 | Nov-16 | Dec-16 |
|---------------------------------|---------------------------------|-----------------------------------------|------------|-------------|--------------------------|---------------------------------|-----------------------------------------|--------|--------|--------|--------|--------|
| Investments                     |                                 |                                         |            |             |                          |                                 |                                         |        |        |        |        |        |
| Cash, Cash Equivalents and      |                                 |                                         |            |             |                          |                                 |                                         |        |        |        |        |        |
| Money Market Mutual Funds       | 364,124                         | 363.811                                 | 490.612    | 486.240     | 486.097                  | 521,251                         | 519.740                                 |        |        |        |        |        |
| Fixed Income                    | 12,527,598                      | 12,573,367                              | 12,371,306 | 12,393,006  | 12,291,939               | 13,104,257                      | 12,870,928                              |        |        |        |        |        |
|                                 |                                 |                                         | 20.214.735 | 20.005.672  |                          |                                 |                                         |        |        |        |        |        |
| Equities Total Investments      | 19,326,180<br><b>32,217,902</b> | 18,989,780<br><b>31,926,958</b>         | 33,076,653 | 32,884,918  | 20,272,421<br>33,050,457 | 20,471,599<br><b>34,097,107</b> | 21,201,297<br><b>34,591,965</b>         | -      |        |        |        | -      |
|                                 | , ,                             | , , , , , , , , , , , , , , , , , , , , | , ,        | , , , , , , | ,,                       | ,,,,,,                          | ,,,,,,,,,,,,,,,,,,,,,,,,,,,,,,,,,,,,,,, |        |        |        |        |        |
| Deductions                      |                                 |                                         |            |             |                          |                                 |                                         |        |        |        |        |        |
| Administration                  | 2,727                           | 1,440                                   | 5,390      | 4,476       | 8,005                    | 5,497                           | 5,635                                   |        |        |        |        |        |
| Benefits                        | 323,604                         | 323,604                                 | 314,648    | 323,604     | 323,604                  | 323,604                         | 323,604                                 |        |        |        |        |        |
| Refunds                         | -                               |                                         | -          |             |                          |                                 | ,                                       |        |        |        |        |        |
| Total Deductions                | 326,331                         | 325,044                                 | 320,038    | 328,080     | 331,609                  | 329,101                         | 329,239                                 | -      |        | -      | -      | -      |
|                                 |                                 |                                         |            |             |                          |                                 |                                         |        |        |        |        |        |
| Gains/Income                    |                                 |                                         |            |             |                          |                                 |                                         |        |        |        |        |        |
| Cash, Cash Equivalents and      |                                 |                                         |            |             |                          |                                 |                                         |        |        |        |        |        |
| Money Market Mutual Funds       | 63                              | 147                                     | 138        | 133         | 138                      | 132                             | 222                                     |        |        |        |        |        |
| Fixed Income                    | 131,234                         | 93,979                                  | 27,692     | (11,914)    | (9,052)                  | 151,828                         | (1,707)                                 |        |        |        |        |        |
| Equities                        | (1,243,824)                     | (85,429)                                | 1,283,537  | 90,225      | 372,321                  | 69,208                          | 740,289                                 |        |        |        |        |        |
| Total Gains/Income <sup>1</sup> | (1,112,527)                     | 8,698                                   | 1,311,367  | 78,444      | 363,406                  | 221,168                         | 738,805                                 | -      |        | -      | -      | -      |
| Annualized Rate of Return       | -41.44%                         | -20.65%                                 | 2.56%      | 2.64%       | 4.78%                    | 5.30%                           | 8.33%                                   |        |        |        |        |        |
| YTD Rate of Return <sup>2</sup> | 2.450/                          | 2.440/                                  | 0.640/     | 0.000/      | 4.000/                   | 2.050/                          | 4.000/                                  |        |        |        |        |        |
| TID Rate of Keturn              | -3.45%                          | -3.44%                                  | 0.64%      | 0.88%       | 1.99%                    | 2.65%                           | 4.86%                                   |        |        |        |        |        |
| Actuarial Assumption            | 7.00%                           | 7.00%                                   | 7.00%      | 7.00%       | 7.00%                    | 7.00%                           | 7.00%                                   |        |        |        |        |        |
| Monthly +/- from Actuarial      | (1,313,889)                     | (190,846)                               | 1,104,638  | (127,087)   | 156,841                  | 8,061                           | 522,605                                 |        |        |        |        |        |
| YTD +/- from Actuarial          | (1,313,889)                     | , , ,                                   |            | (527,183)   | (370,342)                | (362,281)                       | 160,323                                 |        |        |        |        |        |