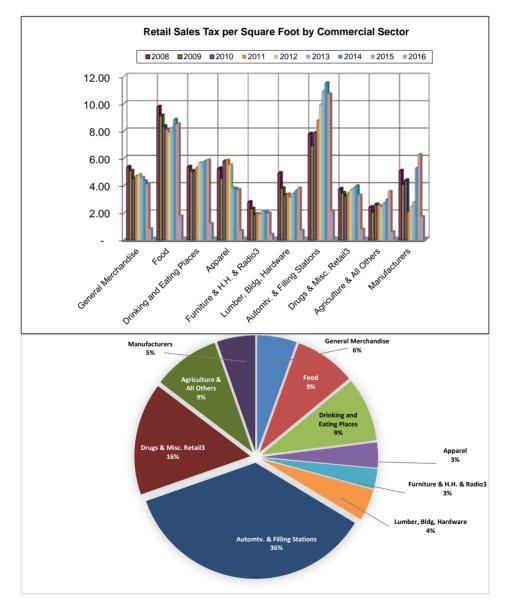

ures adjusted for seasonality based on 2007 actual receipts.
- (3) The Illinois Department of Revenue processed a large adjustment between the Furniture & H.H. & Radio and Drugs & Misc. Retail categories in the 1st quarter of 2010. The figures for the 1st quarter represent
- the total sales tax for both categories split by percentage based on the 1st quarter of 2009 collections for illustrative purposes.
- (4) Sales tax revenue by municipality is reported by Illinois Department of Revenue on a quarterly basis. There is approximately a one quarter lag in reporting by IDOR.
- (5) Sales tax revenue by commercial sector does not reflect any interest earned as reported from Illinois Department of Revenue. Any interest earned is included in the Sales Tax revenue on the Revenue Tracking report.



#### City of Highland Park **Revenue Tracking** Calendar Year 2016 Budget

|     | 2007      | 2008      | 2009      | 2010      | 2011      | 2012      | 2013      | 2014             | 2015      | 2016                | 2016      | PY YTD Acti | CY YTD Acti | Inc/Dec  |
|-----|-----------|-----------|-----------|-----------|-----------|-----------|-----------|------------------|-----------|---------------------|-----------|-------------|-------------|----------|
|     | Actual           | Actual    | Budget <sup>3</sup> | Actual    | vs. Yr Actl | vs. Yr Bdgt | Pr. Year |
|     |           |           |           |           |           |           |           |                  |           |                     |           |             |             | ,        |
|     |           |