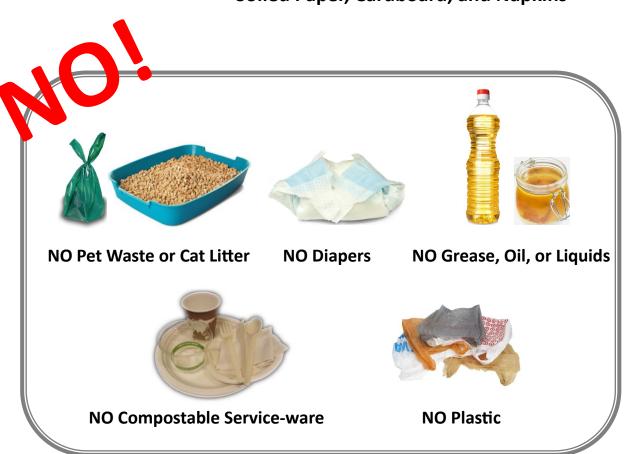

**Rubber Bands, Twist Ties, and Bread Tags** 

**Plastic Utensils and Straws** 

Diapers, Pet Waste, and Cat Litter

**Wax and Plastic-lined Cups** 

**Plastic and Latex Gloves** 

**Broken Plates and Dishes** 