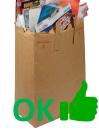

Put LOOSE items into your recycling bin

**NO Plastic Bags** Paper Bags are OK

Plastic Wrap, Food Packaging, and Sandwich Bags

**Plastic Bags** 

**Snack Bags, Wrappers, and Juice Pouches** 

**Styrofoam Containers** 