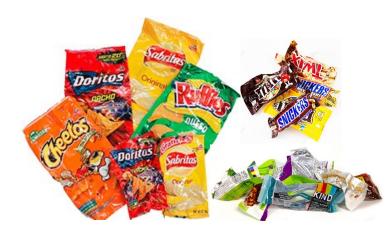

Put LOOSE items into your recycling bin

**NO Plastic Bags** Paper Bags are OK

Plastic Wrap, Food Packaging, and Sandwich Bags

**Plastic Bags** 

**Snack Bags, Wrappers, and Juice Pouches** 

**Styrofoam Containers** 