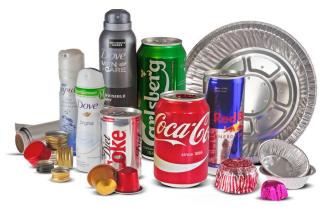

## RECYCLE

Mixed Paper, Junk Mail, Magazines, and Newspaper

Cartons, Cardboard, and Boxes

**Glass Bottles and Jars** (with lids, please)

**Aluminum Cans, Trays, and Foil** 

**Plastic Bottles, Containers, and Tubs** (with caps and lids, please)