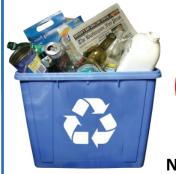

## RECYCLE

Mixed Paper, Junk Mail, Magazines, and Newspaper

Cartons, Cardboard, and Boxes

**Glass Bottles and Jars** (with lids, please)

**Aluminum Cans, Trays, and Foil** 

**Plastic Bottles, Containers, and Tubs** (with caps and lids, please)