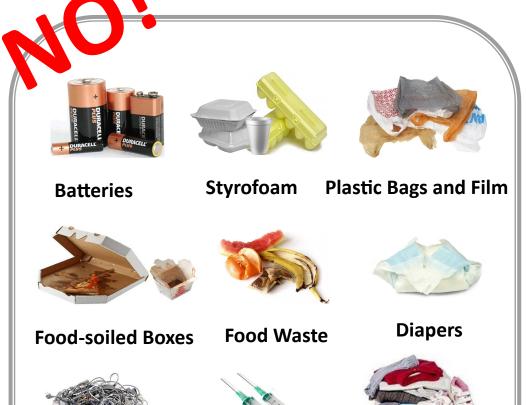

**Light Bulbs** 

**Wires and Cords** 

**Needles** 

**Wax and Plastic** -lined Paper

**Clothing and Shoes** 

**Ceramics** 

**NO food residue** or liquids

Items must be **CLEAN** and **EMPTY** 

Put LOOSE items into your recycling bin

**NO Plastic Bags** Paper Bags are OK

Plastic Wrap, Food Packaging, and Sandwich Bags

**Plastic Bags** 

**Snack Bags, Wrappers, and Juice Pouches** 

**Styrofoam Containers** 

**Rubber Bands, Twist Ties, and Bread Tags** 

**Plastic Utensils and Straws** 

Diapers, Pet Waste, and Cat Litter

**Wax and Plastic-lined Cups** 

**Plastic and Latex Gloves** 

**Broken Plates and Dishes** 