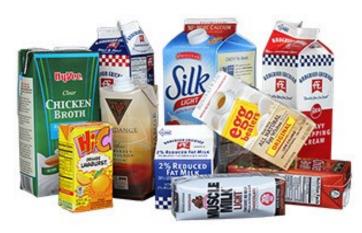

## RECYCLE

Mixed Paper, Junk Mail, Magazines, and Newspaper

Cartons, Cardboard, and Boxes

**Glass Bottles and Jars** (with lids, please)

**Aluminum Cans, Trays, and Foil** 

**Plastic Bottles, Containers, and Tubs** (with caps and lids, please)