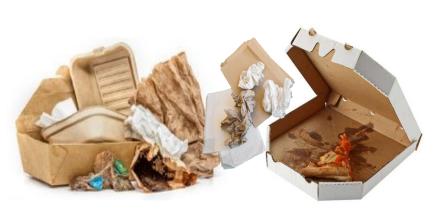

**Fruits and Vegetables** 

Breads, Pastas, Rice, and Cereal

Nuts, Beans, Seeds, and Nutshells

Cooked and Raw Meat and Fish (including bones and shells)

**Eggs and Eggshells** 

Milk, Yogurt, and Cheese

Tea and Teabags

Coffee Grounds and Coffee Filters

Soiled Paper, Cardboard, and Napkins

Flowers, Plants, and Yard Waste

**Approved Compostable Bags** (Must be ASTM D6400 Certified)