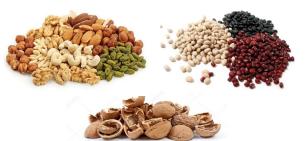

**Fruits and Vegetables** 

Breads, Pastas, Rice, and Cereal

Nuts, Beans, Seeds, and Nutshells

Cooked and Raw Meat and Fish (including bones and shells)

**Eggs and Eggshells** 

Milk, Yogurt, and Cheese

Tea and Teabags