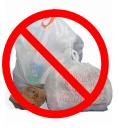

Put LOOSE items into your recycling bin

**NO Plastic Bags** Paper Bags are OK

Plastic Wrap, Food Packaging, and Sandwich Bags

**Plastic Bags** 

**Snack Bags, Wrappers, and Juice Pouches** 

**Styrofoam Containers** 