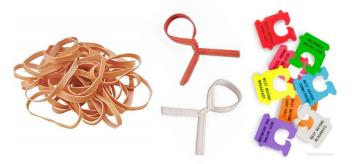

**Rubber Bands, Twist Ties, and Bread Tags** 

**Plastic Utensils and Straws** 

Diapers, Pet Waste, and Cat Litter

**Wax and Plastic-lined Cups** 

**Plastic and Latex Gloves** 

**Broken Plates and Dishes** 