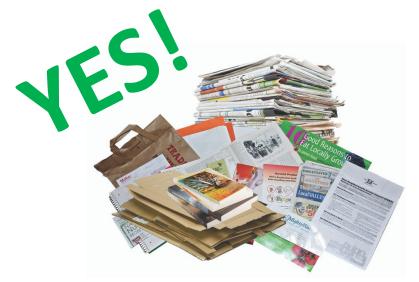

## RECYCLE

Mixed Paper, Junk Mail, Magazines, and Newspaper

Cartons, Cardboard, and Boxes

**Glass Bottles and Jars** (with lids, please)

**Aluminum Cans, Trays, and Foil** 

**Plastic Bottles, Containers, and Tubs** (with caps and lids, please)