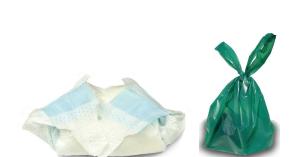

**Rubber Bands, Twist Ties, and Bread Tags** 

**Plastic Utensils and Straws** 

Diapers, Pet Waste, and Cat Litter

**Wax and Plastic-lined Cups** 

**Plastic and Latex Gloves** 

**Broken Plates and Dishes** 