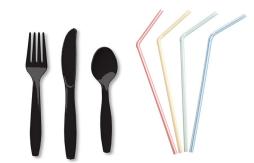

**Rubber Bands, Twist Ties, and Bread Tags** 

**Plastic Utensils and Straws** 

Diapers, Pet Waste, and Cat Litter

**Wax and Plastic-lined Cups** 

**Plastic and Latex Gloves** 

**Broken Plates and Dishes** 