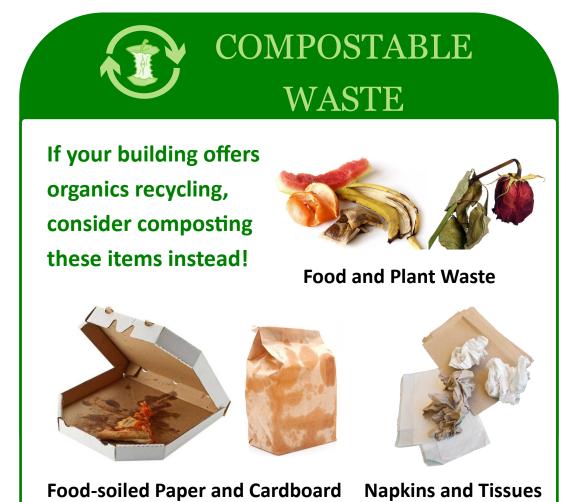

**Fruits and Vegetables** 

Breads, Pastas, Rice, and Cereal

Nuts, Beans, Seeds, and Nutshells

Cooked and Raw Meat and Fish (including bones and shells)

**Eggs and Eggshells** 

Milk, Yogurt, and Cheese

Tea and Teabags

Coffee Grounds and Coffee Filters

Soiled Paper, Cardboard, and Napkins

Flowers, Plants, and Yard Waste

**Approved Compostable Bags** (Must be ASTM D6400 Certified)