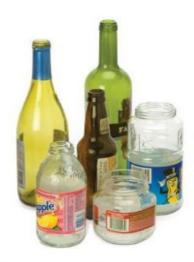

## RECYCLE

Mixed Paper, Junk Mail, Magazines, and Newspaper

Cartons, Cardboard, and Boxes

**Glass Bottles and Jars** (with lids, please)

**Aluminum Cans, Trays, and Foil** 

**Plastic Bottles, Containers, and Tubs** (with caps and lids, please)