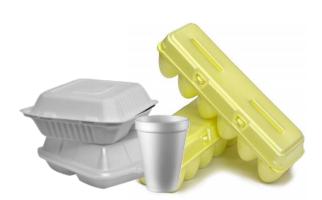

Put LOOSE items into your recycling bin

**NO Plastic Bags** Paper Bags are OK

Plastic Wrap, Food Packaging, and Sandwich Bags

**Plastic Bags** 

**Snack Bags, Wrappers, and Juice Pouches** 

**Styrofoam Containers** 