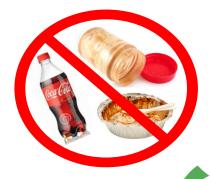

Put LOOSE items into your recycling bin

**NO Plastic Bags** Paper Bags are OK

Plastic Wrap, Food Packaging, and Sandwich Bags

**Plastic Bags** 

**Snack Bags, Wrappers, and Juice Pouches** 

**Styrofoam Containers** 