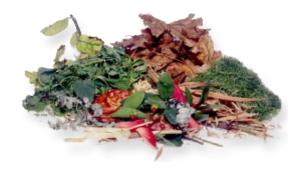

**Fruits and Vegetables** 

Breads, Pastas, Rice, and Cereal

Nuts, Beans, Seeds, and Nutshells

Cooked and Raw Meat and Fish (including bones and shells)

**Eggs and Eggshells** 

Milk, Yogurt, and Cheese

Tea and Teabags

Coffee Grounds and Coffee Filters

Soiled Paper, Cardboard, and Napkins

Flowers, Plants, and Yard Waste

**Approved Compostable Bags** (Must be ASTM D6400 Certified)