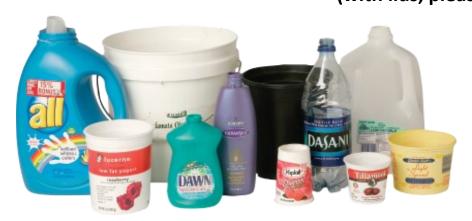

## RECYCLE

Mixed Paper, Junk Mail, Magazines, and Newspaper

Cartons, Cardboard, and Boxes

**Glass Bottles and Jars** (with lids, please)

**Aluminum Cans, Trays, and Foil** 

**Plastic Bottles, Containers, and Tubs** (with caps and lids, please)