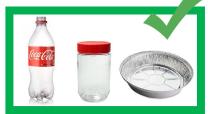

## RECYCLE

Mixed Paper, Junk Mail, Magazines, and Newspaper

Cartons, Cardboard, and Boxes

**Glass Bottles and Jars** (with lids, please)

**Aluminum Cans, Trays, and Foil** 

**Plastic Bottles, Containers, and Tubs** (with caps and lids, please)