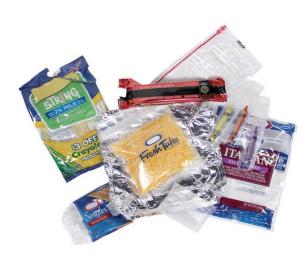

Put LOOSE items into your recycling bin

**NO Plastic Bags** Paper Bags are OK

Plastic Wrap, Food Packaging, and Sandwich Bags

**Plastic Bags** 

**Snack Bags, Wrappers, and Juice Pouches** 

**Styrofoam Containers** 