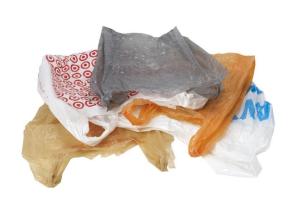

Put LOOSE items into your recycling bin

**NO Plastic Bags** Paper Bags are OK

Plastic Wrap, Food Packaging, and Sandwich Bags

**Plastic Bags** 

**Snack Bags, Wrappers, and Juice Pouches** 

**Styrofoam Containers** 