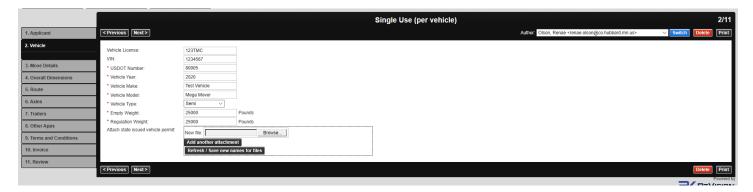

2. **Vehicle** – Fill in the fields as required then click **Next** at the top or bottom of page.

3. Move Details – Fill in the fields as required then click Next at the top or bottom of page.

4. **Overall Dimensions** – Fill in all the dimensions of the load to be moved and click **Next** at the top or bottom of page.