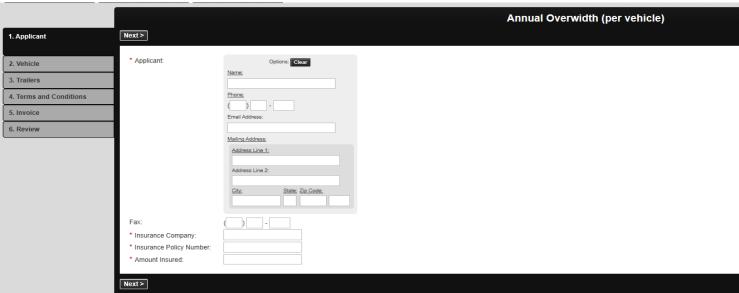

Under Oversize/Moving - Single Use click the blue link Start New to begin a new application:

1. **Applicant** – Fill in fields as requested then click **Next** at top or bottom of page.

\*NAME = name of the MOVING COMPANY\*