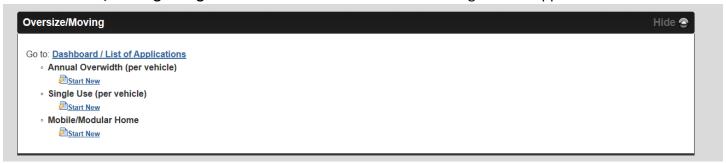

Oversized Load Permit Single Use – A fee of \$10.00 is required with application, unless an Annual Oversized Moving Permit is issued.

Log on at: https://onegov.co.hubbard.mn.us/

(Sign up for a user profile in the upper right corner if you don't already have one.)

Under Oversize/Moving - Single Use click the blue link Start New to begin a new application:

1. **Applicant** – Fill in fields as requested then click **Next** at top or bottom of page.

\*NAME = name of the MOVING COMPANY\*