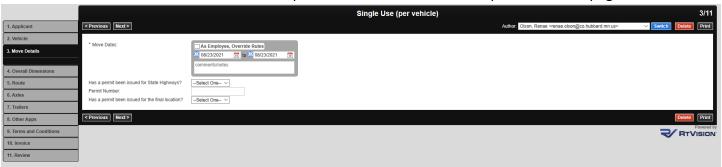

2. **Vehicle** – Fill in the fields as required then click **Next** at the top or bottom of page.

3. Move Details – Fill in the fields as required then click Next at the top or bottom of page.

4. **Overall Dimensions** – Fill in all the dimensions of the load to be moved and click **Next** at the top or bottom of page.