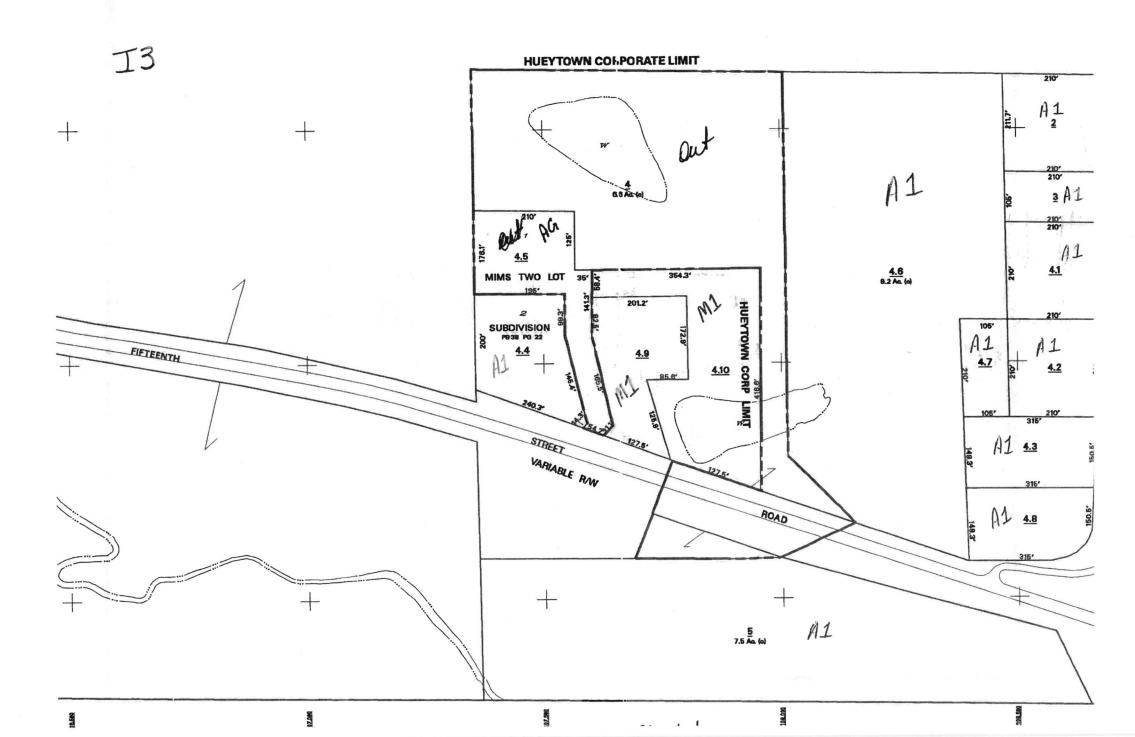

# PETITION FOR ANNEXATION INTO CITY LIMITS OF HUEYTOWN, ALABAMA

THE UNDERSIGNED REAL PROPERTY OWNERS, HEREINAFTER REFERRED TO AS PETITIONERS, constituting all the owners of property located and contained within an area contiguous to the corporate limits of Hueytown, Alabama, and more properly described by LEGAL DESCRIPTION as outlined in Exhibit "A" to this petition and shown by the MAP as identified by Exhibit "B" to this petition, request as follows:

| ulis peudon  | and shown by the MAP as identified by Exhibit b                                                                   | nous rous and rouse see any                         |
|--------------|-------------------------------------------------------------------------------------------------------------------|-----------------------------------------------------|
|              | <ol> <li>That the property described in Exhibit "A" to<br/>of Hueytown, Alabama;</li> </ol>                       | this petition be annexed to the City                |
| AC 94 150    | <ol> <li>That the City Council of Hueytown, Alabama<br/>the annexation of said property to the City of</li> </ol> | a, adopt an ordinance assenting to of Hueytown; and |
|              | <ol> <li>That the corporate limits of the City of Huey<br/>include such property.</li> </ol>                      |                                                     |
|              | Respectfully submitted this 21 day 20 23.                                                                         | of December                                         |
| comm.        | **All owners of proper                                                                                            | ty must sign**                                      |
| ( atxM       | (Ma)                                                                                                              | Cathy Mims                                          |
| Signature of | f Petitioner                                                                                                      | Print petitioner's name                             |
| 1            | 보기들이 다른 나는 건강은 그리는 경찰 목록하는 것이다.                                                                                   | Larry Mims                                          |
| Signature of | f Petitioner                                                                                                      | Print petitioner's name                             |
| Physical add | dress of property being annexed: 4957                                                                             | 5th Street Rd                                       |
|              |                                                                                                                   | Davis and Compath Mailing Address:                  |
| Petitioner's | Current Physical Address:<br>5th Street Rd                                                                        | Petitioner's Current Mailing Address:               |
|              |                                                                                                                   | Huentown AL 35023                                   |
| Mucyle       | own AL 35023                                                                                                      | uncylowr it -                                       |

\$0.00 ESCAPED TAXES DUE: \$195.39 AMT. PAID: \$0.00 TOTAL DUE:

ACCOUNT TYPE: REAL

MAP BOOK: 1000 PAGE: 0

SQ FT: 0.000

METES AND BOUNDS: BEG NW COR OF SE 1/4 OF NE 1/4 SEC 34 TP 18 R 5W TH E 652.5 FT TH S 827.3 FT TH SE 195 FT TH SW 160 FT W 540 FT NE 213 FT NW 125.9 FT E 85.6 FT N 172.9 FT W 201.2 FT N 58.4 FT W 35 FT N 125 FT W 210 FT N 303 FT TO POB LESS & EXC ROAD ROW ALSO LESS COM NW COR SE1/4 NE1/4 TH S 311 FT TH E 210 FT TH E 354.3 FT TH S 125 FT TH E 35 FT TO POB TH E 354.3 FT TH S 416.6 FT TH NWLY 207.9 FT TH TH NW 125.9 FT TH 85.6 FT TH N 172.9 FT TH E 201.2 FT TH N 58.4 FT TO POB