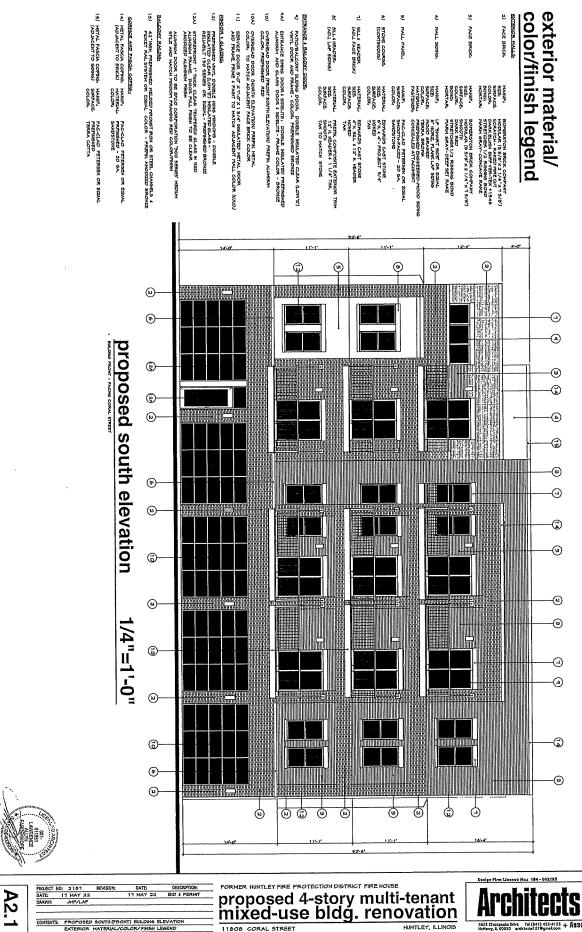

#### Project 7 Name: Firehouse Coral Street

| Private Investment Undertaken (See Instructions) | \$<br>5,000,000 |               |   |
|--------------------------------------------------|-----------------|---------------|---|
| Public Investment Undertaken                     | \$<br>1,143,816 | \$<br>699,103 |   |
| Ratio of Private/Public Investment               | 4 13/35         |               | 0 |