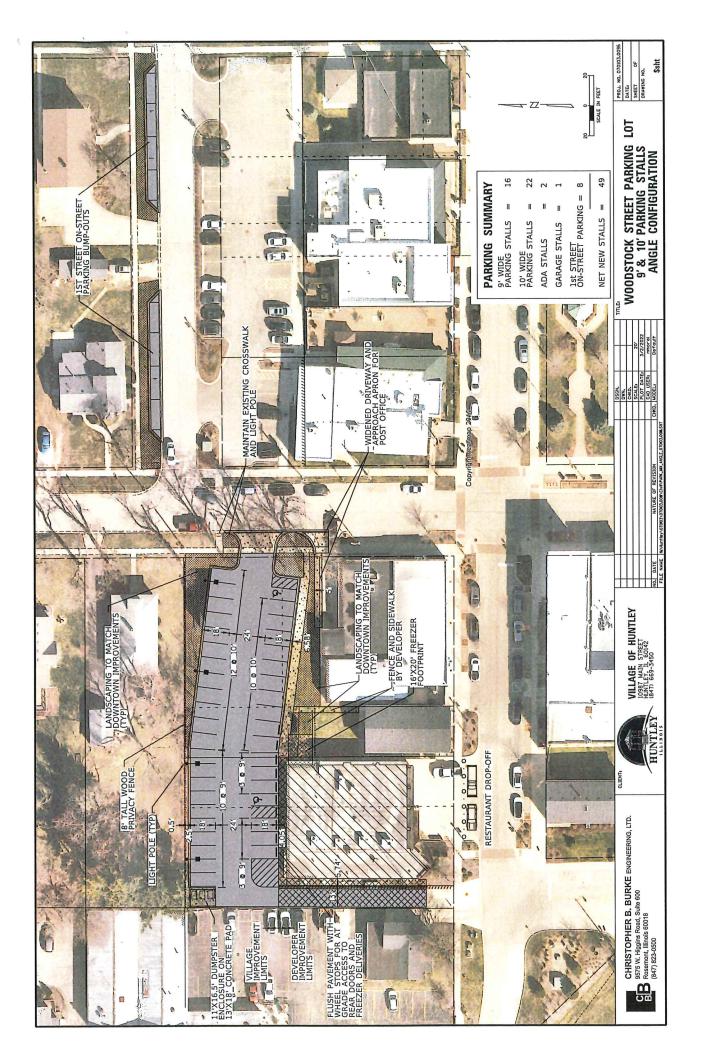

#### Project 6 Name: Catty - Cornell Apartments & Parking Lot

| Private Investment Undertaken (See Instructions) | \$<br>2,026,000 |               |   |
|--------------------------------------------------|-----------------|---------------|---|
| Public Investment Undertaken                     | \$<br>932,373   | \$<br>858,291 |   |
| Ratio of Private/Public Investment               | 2 9/52          |               | 0 |

#### Project 8 Name: Church Street Parking Lot Improvements General

| Private Investment Undertaken (See Instructions) |               |               |   |
|--------------------------------------------------|---------------|---------------|---|
| Public Investment Undertaken                     | \$<br>471,670 | \$<br>858,291 |   |
| Ratio of Private/Public Investment               | 0             |               | 0 |

#### Project 9 Name: Downtown Streetscape Improvements

| Private Investment Undertaken (See Instructions) |              |   |
|--------------------------------------------------|--------------|---|
| Public Investment Undertaken                     | \$<br>41,360 |   |
| Ratio of Private/Public Investment               | 0            | 0 |