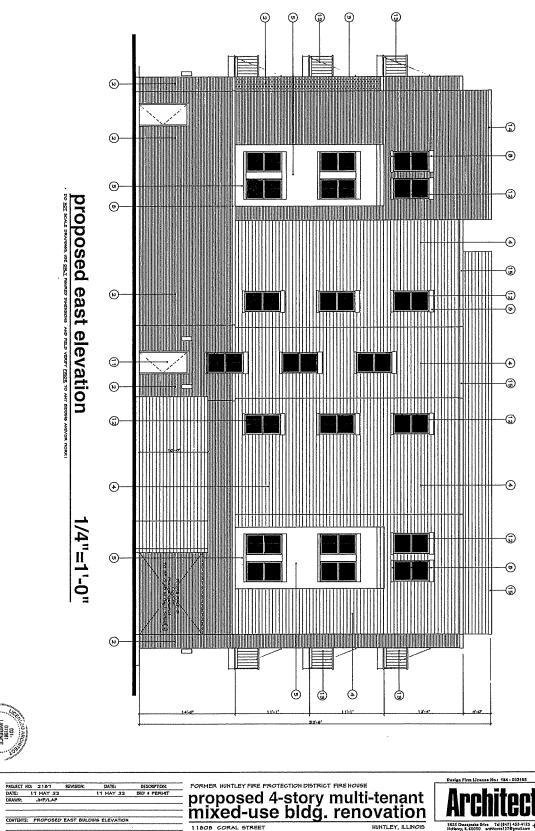

|                                              | Indicate an 'X' if no property was acquired by the municipality within the |
|----------------------------------------------|----------------------------------------------------------------------------|
|                                              | redevelopment project area.                                                |
|                                              |                                                                            |
| Property (1):                                | Residential House within the TIF                                           |
| Street address:                              | 11011 Woodstock St.                                                        |
| Approximate size or description of property: | Residential House                                                          |
| Purchase price:                              | \$ 260,000.00                                                              |
| Seller of property:                          | Doris A. Rasmusen Trust                                                    |
| Property (2):                                | Vacant Building                                                            |
| Street address:                              | 11808 Coral Street                                                         |
| Approximate size or description of property: | Old Fire Station owned by the Fire Protection District                     |
| Purchase price:                              | \$ 375,000.00                                                              |
| Seller of property:                          | Huntley Fire Protection District                                           |
|                                              |                                                                            |
| Property (3):                                |                                                                            |
| Street address:                              |                                                                            |
| Approximate size or description of property: |                                                                            |
| Purchase price:                              |                                                                            |
| Seller of property:                          |                                                                            |
|                                              |                                                                            |
| Property (4):                                |                                                                            |
| Street address:                              |                                                                            |
| Approximate size or description of property: |                                                                            |
| Purchase price:                              |                                                                            |
| Seller of property:                          |                                                                            |
|                                              |                                                                            |
| Property (5):                                |                                                                            |
| Street address:                              |                                                                            |
| Approximate size or description of property: |                                                                            |
| Purchase price:                              |                                                                            |
| Seller of property:                          |                                                                            |
| Property (6):                                |                                                                            |
| Street address:                              |                                                                            |
| Approximate size or description of property: |                                                                            |
| Purchase price:                              |                                                                            |
| Seller of property:                          |                                                                            |
| · · · ·                                      |                                                                            |
| Property (7):                                |                                                                            |
| Street address:                              |                                                                            |
| Approximate size or description of property: |                                                                            |
| Purchase price:                              |                                                                            |
| Seller of property:                          |                                                                            |