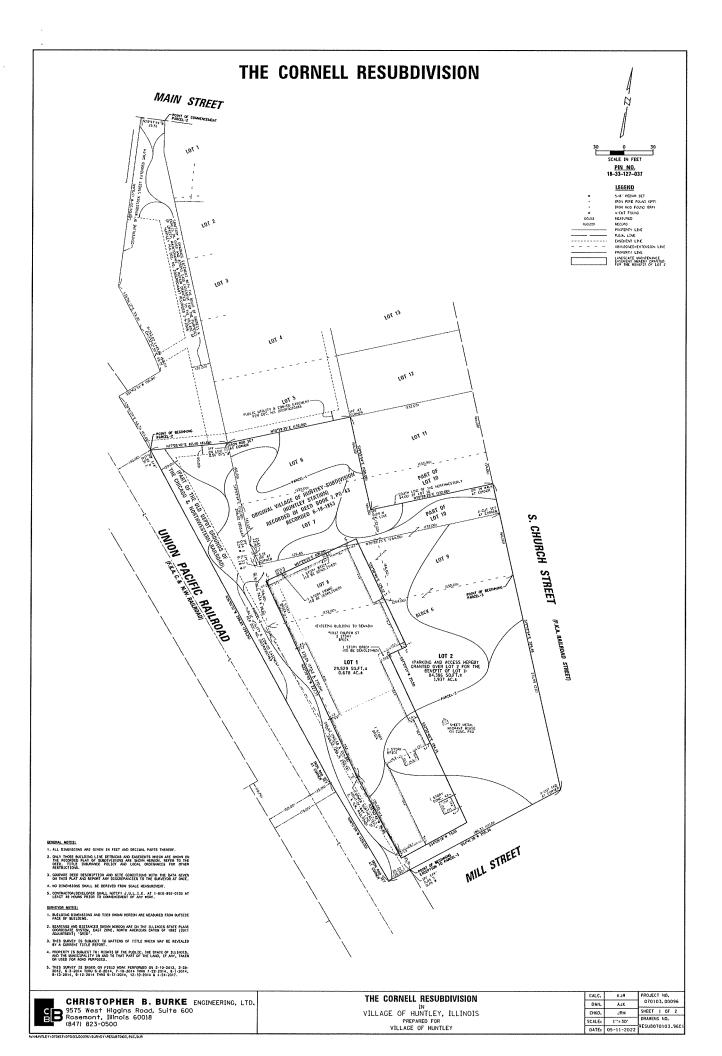

TO THE PLAT THEREOF RECORDED MAY 16, 2022 AS DOCUMENT NO. 2022R0017657 IN MCHENRY COUNTY, ILLINOIS.

#### LOT 2 (the "Village Property"):

LOT 2 IN THE CORNELL RESUBDIVISION, BEING A RESUBDIVISION OF LOTS 6, 7, 8, 9 AND 10 (EXCEPT THE NORTHWESTERLY 34 FEET OF SAID LOT 10) IN BLOCK 6 AND PART OF SAID BLOCK 6 ALONG WITH PART OF THE OLD STATION GROUNDS OF THE CHICAGO AND NORTHWESTERN RAILWAY COMPANY ADJOINING SAID BLOCK 6 IN THE ORIGINAL VILLAGE OF HUNTLEY SUBDIVISION, RECORDED JUNE 18, 1853 IN BOOK 7 OF DEEDS, PAGE 43, BEING A SUBDIVISION IN THE SOUTHWEST QUARTER OF SECTION 28 AND THE NORTHWEST QUARTER OF SECTION 33, TOWNSHIP 43 NORTH, RANGE 7 EAST OF THE THIRD PRINCIPAL MERIDIAN, ACCORDING TO THE PLAT THEREOF RECORDED MAY 16, 2022 AS DOCUMENT NO. 2022R0017657 IN MCHENRY COUNTY, ILLINOIS.



# THE CORNELL RESUBDIVISION

SURVEYOR'S CERTIFICATE BTATE OF BLLINGIS 55

PARCEL -2

NG, GRAISTOFFER & BURKE ENGINEERING, LTD., AN ILLINGIS PROFESSIONAL DESIGN FIRM, BLARERS 184.001175-0014, DO HENERY BTATE THAT WE HAVE SAVEYED AND RESERVICED THE PROPERTY AS FOLLOWS: LEGAL DESCRIPTION (DEED DOCUMENT NO., 2017R00084931); FARTH ...

10.00.0 , 7 AD to (LOGPT THE NORTHERSTERY 34 FEET OF 6A10 LOT to) IN 50.00 & 7 AD to (LOGPT THE NORTHERSTERY 34 FEET OF 6A10 LOT to) IN 50.00 & HOTMER'L OF THE LOT AN OUT OTHER THE THE THE RESOLUTION FEES, NOR 3. IN SECTION 37, TOMENTIA OF MAINTI, MACE 75, LOST OF THE HIND FRUNCINAL BRIDLAR. STRUKTED IN THE CKNIY OF NORMITY AND STRUE OF LINEIS.

That is of Linking. Include, is located as the desire of sector of the control of sector as the sector of the control