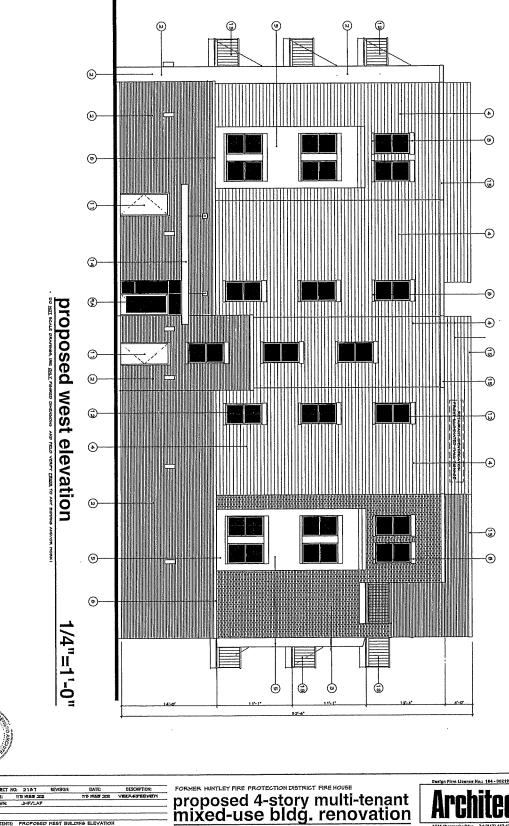

|                                              | Indicate an 'X' if no property was acquired by the municipality within the |
|----------------------------------------------|----------------------------------------------------------------------------|
|                                              | redevelopment project area.                                                |
|                                              |                                                                            |
| Property (1):                                | Residential House within the TIF                                           |
| Street address:                              | 11011 Woodstock St.                                                        |
| Approximate size or description of property: | Residential House                                                          |
| Purchase price:                              | \$ 260,000.00                                                              |
| Seller of property:                          | Doris A. Rasmusen Trust                                                    |
| Property (2):                                | Vacant Building                                                            |
| Street address:                              | 11808 Coral Street                                                         |
| Approximate size or description of property: | Old Fire Station owned by the Fire Protection District                     |
| Purchase price:                              | \$ 375,000.00                                                              |
| Seller of property:                          | Huntley Fire Protection District                                           |
|                                              |                                                                            |
| Property (3):                                |                                                                            |
| Street address:                              |                                                                            |
| Approximate size or description of property: |                                                                            |
| Purchase price:                              |                                                                            |
| Seller of property:                          |                                                                            |
|                                              |                                                                            |
| Property (4):                                |                                                                            |
| Street address:                              |                                                                            |
| Approximate size or description of property: |                                                                            |
| Purchase price:                              |                                                                            |
| Seller of property:                          |                                                                            |
|                                              |                                                                            |
| Property (5):                                |                                                                            |
| Street address:                              |                                                                            |
| Approximate size or description of property: |                                                                            |
| Purchase price:                              |                                                                            |
| Seller of property:                          |                                                                            |
| Property (6):                                |                                                                            |
| Street address:                              |                                                                            |
| Approximate size or description of property: |                                                                            |
| Purchase price:                              |                                                                            |
| Seller of property:                          |                                                                            |
| · · · ·                                      |                                                                            |
| Property (7):                                |                                                                            |
| Street address:                              |                                                                            |
| Approximate size or description of property: |                                                                            |
| Purchase price:                              |                                                                            |
| Seller of property:                          |                                                                            |