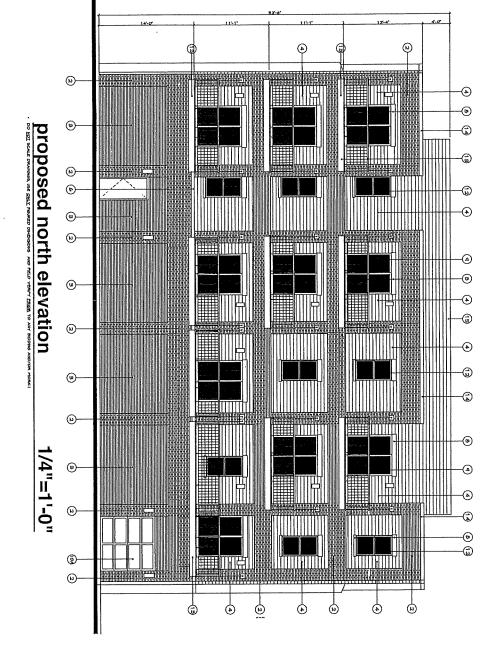

#### Project 7 Name: Firehouse Coral Street

| Private Investment Undertaken (See Instructions) | \$<br>5,000,000 |               |   |
|--------------------------------------------------|-----------------|---------------|---|
| Public Investment Undertaken                     | \$<br>1,143,816 | \$<br>699,103 |   |
| Ratio of Private/Public Investment               | 4 13/35         |               | 0 |