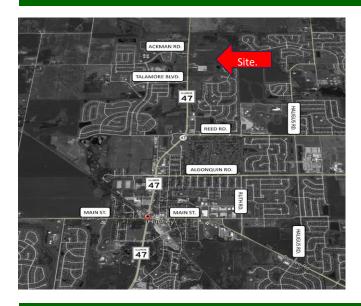

### **ROUTE 47 across from TALAMORE BLVD**

## **HUNTLEY, IL 60142**

#### **DESCRIPTION**

Prime commercial and multi-family land approximately 1 mi. north of Algonquin Rd. with great traffic counts. Concept plan for 53 town homes (see attached) at \$12,000 per unit. Main entrance to Talamore subdivision directly across Rt 47. Jewel Osco, Starbucks just south of the site. Northwestern Hospital approximately 2.5 miles away. Property currently being farmed. Owner is Licensed IL Realtor.