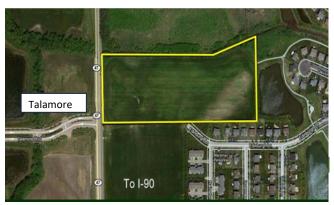

#### **DESCRIPTION**

Prime commercial and multi-family land approximately 1 mi. north of Algonquin Rd. with great traffic counts. Concept plan for 53 town homes (see attached) at \$12,000 per unit. Main entrance to Talamore subdivision directly across Rt 47. Jewel Osco, Starbucks just south of the site. Northwestern Hospital approximately 2.5 miles away. Property currently being farmed. Owner is Licensed IL Realtor.

### 15 ACRES - \$1,800,000