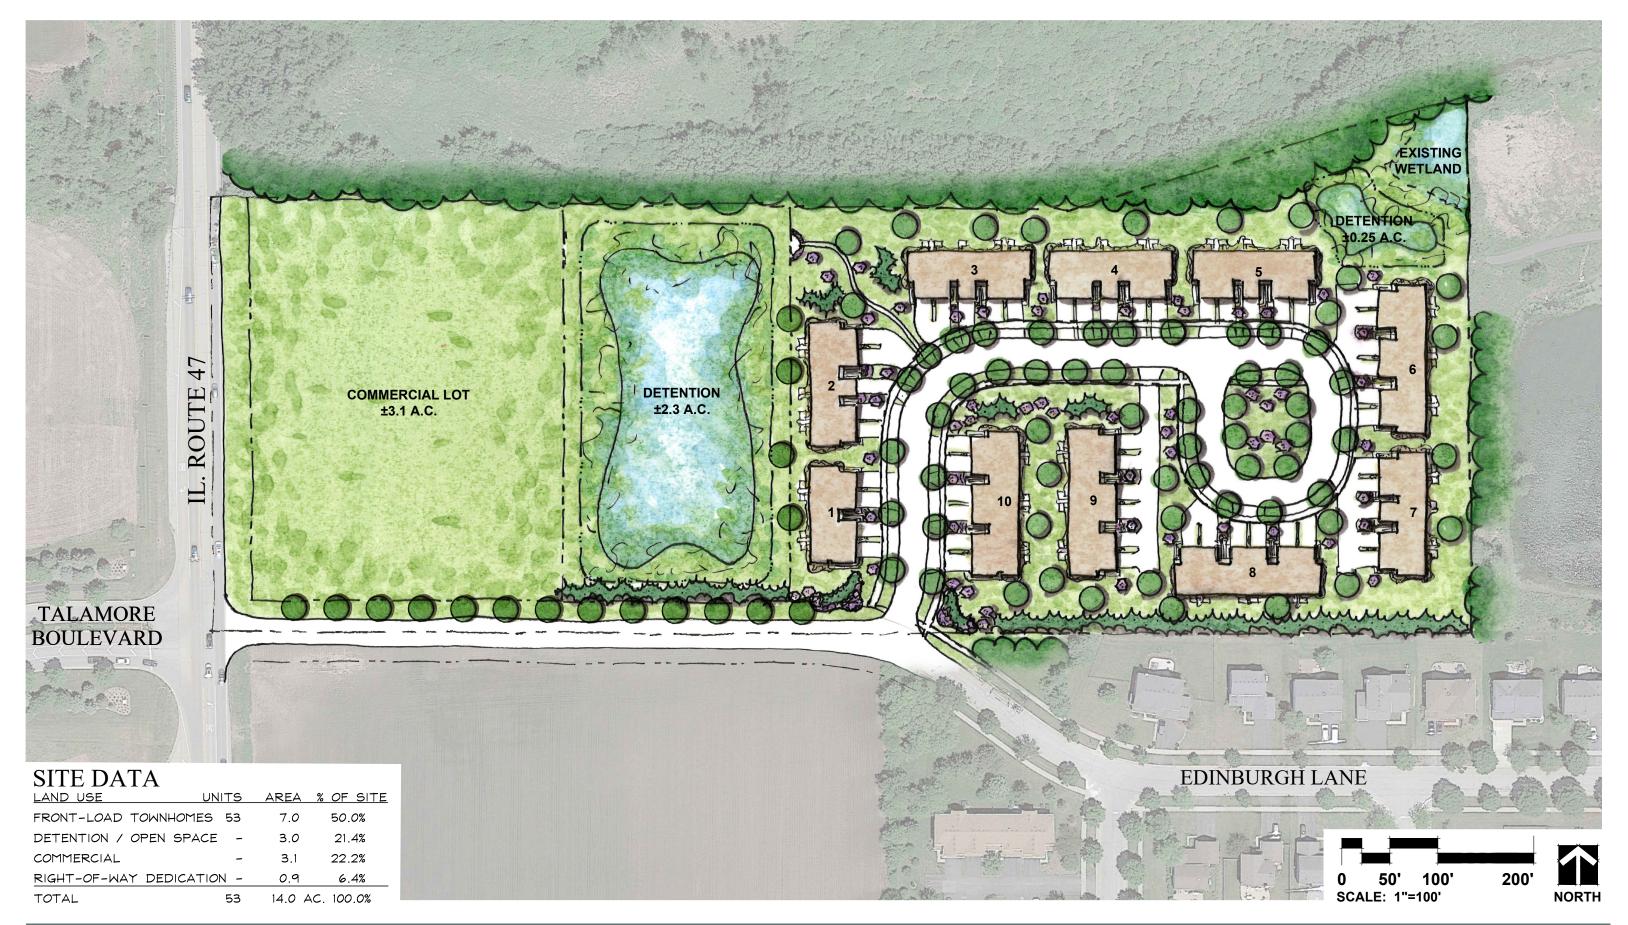

#### **DESCRIPTION**

Prime commercial and multi-family land approximately 1 mi. north of Algonquin Rd. with great traffic counts. Concept plan for 53 town homes (see attached) at \$12,000 per unit. Main entrance to Talamore subdivision directly across Rt 47. Jewel Osco, Starbucks just south of the site. Northwestern Hospital approximately 2.5 miles away. Property currently being farmed. Owner is Licensed IL Realtor.