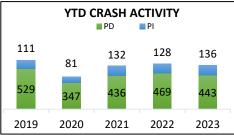

### OFFICE OF THE CITY CLERK

AGENDA: JUNE 20, 2023 CITY OF KENTWOOD COMMISSION MEETING

- 1. Call meeting to order at 7:00 P.M.
- 2. Pledge of Allegiance to the Flag (Morgan).
- 3. Invocation by Rev. Larry Fox, Kentwood Baptist Church.
- 4. Roll Call: Artz, Coughlin, Draayer, Groce, Morgan, Tyson, and Mayor Kepley.
  - Excuse Mayor Kepley with prior notification. (voice vote)
- 5. Approve agenda.
- 6. Acknowledge visitors and those wishing to speak to non-agenda items.
- 7. Consent agenda. (roll call vote)
  - a. Receive and file minutes of the Committee of the Whole meeting held on June 6, 2023.
  - b. Receive and file 1<sup>st</sup> quarter 2023 Revenue and Expenditure report.
  - c. Approve annual contribution to the Kentwood Employee Pension Plan.
  - d. City Payables.
- 8. Approve minutes of the regular City Commission Meeting held on June 6, 2023 as distributed. (voice vote)
- 9. Presentations and Proclamations.
  - a. Police and Fire Department monthly reports.
- 10. Communications and Petitions.
  - a. Approve Kentwood POLC-S union collective bargaining agreement and authorize action necessary to effect contract. (voice vote)