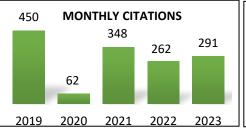

### OFFICE OF THE CITY CLERK

AGENDA: JUNE 20, 2023 CITY OF KENTWOOD COMMISSION MEETING

- 1. Call meeting to order at 7:00 P.M.
- 2. Pledge of Allegiance to the Flag (Morgan).
- 3. Invocation by Rev. Larry Fox, Kentwood Baptist Church.
- 4. Roll Call: Artz, Coughlin, Draayer, Groce, Morgan, Tyson, and Mayor Kepley.
  - Excuse Mayor Kepley with prior notification. (voice vote)
- 5. Approve agenda.
- 6. Acknowledge visitors and those wishing to speak to non-agenda items.
- 7. Consent agenda. (roll call vote)
  - a. Receive and file minutes of the Committee of the Whole meeting held on June 6, 2023.
  - b. Receive and file 1<sup>st</sup> quarter 2023 Revenue and Expenditure report.
  - c. Approve annual contribution to the Kentwood Employee Pension Plan.
  - d. City Payables.
- 8. Approve minutes of the regular City Commission Meeting held on June 6, 2023 as distributed. (voice vote)
- 9. Presentations and Proclamations.
  - a. Police and Fire Department monthly reports.
- 10. Communications and Petitions.
  - a. Approve Kentwood POLC-S union collective bargaining agreement and authorize action necessary to effect contract. (voice vote)