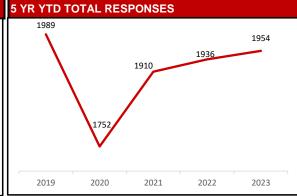

| 0           | 3           | 1           |               |  |  |  |  |
| EMS                          | 289         | 1418        | 1351        | 4.96%         |  |  |  |  |
| Hazardous Condition, Standby | 12          | 65          | 78          | -16.67%       |  |  |  |  |
| Service                      | 18          | 57          | 71          | -19.72%       |  |  |  |  |
| Good Intent                  | 62          | 195         | 214         | -8.88%        |  |  |  |  |
| False                        | 32          | 153         | 171         | -10.53%       |  |  |  |  |
| Other                        | 0           | 1           | 0           |               |  |  |  |  |
| TOTAL                        | 438         | 1954        | 1936        | 0.93%         |  |  |  |  |





| MAY FIRES     |                                                              |
|---------------|--------------------------------------------------------------|
| MATTIMEO      |                                                              |
| Building      | Centerbrook, Marwood, Gentian, Woodcliff, Villa Ridge,       |
|               | Pine Meadow (2), Bowen, Queensbury, Kalamazoo (2), Kentfield |
| Cooking       | Woodfield                                                    |
| Vehicle       | Creek (2), Woodland, East Paris/Burton, Park East Ct.        |
| Dumpster      | 44th                                                         |
| Rubbish,Brush | Pinebrook, Paddington, N. Meadowgrove Ct., Bowen, Woodland   |
| Illegal Burn  | Kellogg Woods Park Dr.