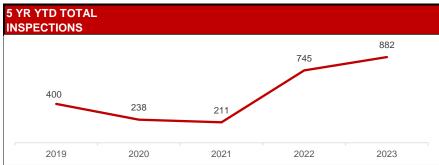

### OFFICE OF THE CITY CLERK

AGENDA: JUNE 20, 2023 CITY OF KENTWOOD COMMISSION MEETING

- 1. Call meeting to order at 7:00 P.M.
- 2. Pledge of Allegiance to the Flag (Morgan).
- 3. Invocation by Rev. Larry Fox, Kentwood Baptist Church.
- 4. Roll Call: Artz, Coughlin, Draayer, Groce, Morgan, Tyson, and Mayor Kepley.
  - Excuse Mayor Kepley with prior notification. (voice vote)
- 5. Approve agenda.
- 6. Acknowledge visitors and those wishing to speak to non-agenda items.
- 7. Consent agenda. (roll call vote)
  - a. Receive and file minutes of the Committee of the Whole meeting held on June 6, 2023.
  - b. Receive and file 1<sup>st</sup> quarter 2023 Revenue and Expenditure report.
  - c. Approve annual contribution to the Kentwood Employee Pension Plan.
  - d. City Payables.
- 8. Approve minutes of the regular City Commission Meeting held on June 6, 2023 as distributed. (voice vote)
- 9. Presentations and Proclamations.
  - a. Police and Fire Department monthly reports.
- 10. Communications and Petitions.
  - a. Approve Kentwood POLC-S union collective bargaining agreement and authorize action necessary to effect contract. (voice vote)