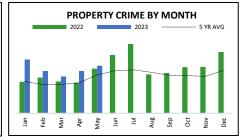

8       | 9       | 4       | 50       | 51       | 53.6     |
| Family & Children      | 13      | 7       | 8       | 30       | 32       | 32.2     |
| Operating While Intox. | 8       | 10      | 20      | 56       | 61       | 49       |
| Disorderly Conduct     | 8       | 7       | 9       | 50       | 53       | 52       |
| Other Non-Index Crimes | 31      | 62      | 66      | 151      | 230      | 139.2    |
| TOTAL NON-INDEX        | 164     | 229     | 205     | 899      | 925      | 779.6    |
| MINOR CRIMES           | 129     | 136     | 210     | 688      | 981      | 686.5    |
| TOTAL OFFENSES         | 298     | 386     | 364     | 1496     | 1652     | 1340.2   |

INCIDENTS ■ YTD 7,013 6,821 6,479 6,784 MAY 1,477 1,566 1,562 1,584 1,376 2019 2020 2021 2022 2023









| ARREST   | MAY '21 | MAY' 22 | MAY '23 | 2022 YTD | 2023 YTD | 5 YR AVG |
|----------|---------|---------|---------|----------|----------|----------|
| Adult    | 89      | 106     | 93      | 508      | 488      | 514.4    |
| Juvenile | 14      | 36      | 34      | 111      | 147      | 78.2     |
| TOTAL    | 103     | 142     | 127     | 619      | 635      | 592.6    |





| WOODLAND MALL | MAY '21 | MAY' 22 | MAY '23 | 2022 YTD | 2023 YTD | 5 YR AVG |
|---------------|---------|---------|---------|----------|----------|----------|
| Incidents     | 35      | 38      | 40      | 189      | 211      | 162.6    |
|               |         |         |         |          |          |          |



<sup>\*</sup>DATA PRESENTED THROUGHOUT THE YEAR IS SUBJECT TO CHANGE PENDING END OF YE