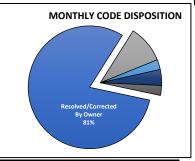

-------------|----|
|---------------------------------|----|

**Total Survey Response** 

Total Positive CPSS Score

In May 2023 there were 627 surveys sent out. Of those, 241 surveys were completed.

In May 2023 there were 639 survery questions answered. Of those, 594 were rated as positive.

38.44%

92.96%

| Disposition             | MAY ' 23 | 2023 YTD | 5 YR AVG |
|-------------------------|----------|----------|----------|
| Resolved/Corr. By Owner | 154      | 742      | 869.6    |
| Corrected By City       | 19       | 60       | 19.6     |
| Not In Violation        | 5        | 11       | 22       |
| Referred To Other Dpts. | 8        | 41       | 40.8     |
| Citations Issued        | 5        | 46       | 29.6     |
| TOTAL DISPOSITION       | 191      | 900      | 981.6    |



#### May 2023 Police Injury Report:

- No injuries reported in May 2023

#### May 2023 Major Crimes Summary:

- 6/2/23, Child Endangerment/Neglect, suspect was arrested and is awaiting charges.

| Traffic         | MAY '21 | MAY' 22 | MAY '23 | 2022 YTD | 2023 YTD | 5 YR AVG |
|-----------------|---------|---------|---------|----------|----------|----------|
| Property Damage | 84      | 93      | 102     | 469      | 443      | 443.8    |
| Personal Injury | 27      | 23      | 24      | 128      | 136      | 116.4    |
| Total Accidents | 111     | 116     | 126     | 597      | 579      | 560.2    |
| Total Citations | 348     | 262     | 291     | 1839     | 1410     | 1997     |
| Traffic Stops   | 554     | 603     | 557     | 3046     | 2702     | 3238.4   |









#### May 2023