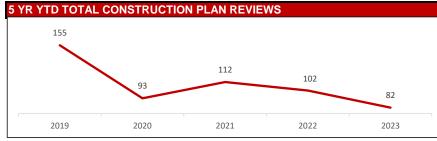

### OFFICE OF THE CITY CLERK

AGENDA: JUNE 20, 2023 CITY OF KENTWOOD COMMISSION MEETING

- 1. Call meeting to order at 7:00 P.M.
- 2. Pledge of Allegiance to the Flag (Morgan).
- 3. Invocation by Rev. Larry Fox, Kentwood Baptist Church.
- 4. Roll Call: Artz, Coughlin, Draayer, Groce, Morgan, Tyson, and Mayor Kepley.
  - Excuse Mayor Kepley with prior notification. (voice vote)
- 5. Approve agenda.
- 6. Acknowledge visitors and those wishing to speak to non-agenda items.
- 7. Consent agenda. (roll call vote)
  - a. Receive and file minutes of the Committee of the Whole meeting held on June 6, 2023.
  - b. Receive and file 1<sup>st</sup> quarter 2023 Revenue and Expenditure report.
  - c. Approve annual contribution to the Kentwood Employee Pension Plan.
  - d. City Payables.
- 8. Approve minutes of the regular City Commission Meeting held on June 6, 2023 as distributed. (voice vote)
- 9. Presentations and Proclamations.
  - a. Police and Fire Department monthly reports.
- 10. Communications and Petitions.
  - a. Approve Kentwood POLC-S union collective bargaining agreement and authorize action necessary to effect contract. (voice vote)