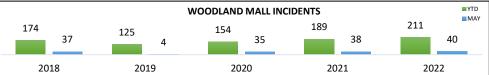

Motion Carried.

The proposed closed session was withdrawn, no action taken.

Committee of the Whole June 6, 2023.

Mayor Kepley requested Parks & Recreation Director Romeo to speak on the incidents at Veteran's Park. She explained there were three separate incidents that happened at Veteran's Park. She stated Kelloggsville School students were released at noon on their last day of school. On that day a fight began with two female students and a gathering ensued and someone yelled "gun", the Police were called. Students were using soft pellet or gel guns that make a popping noise, that sound similar to a gun, the Police were called a second time. Students who were gathered under a shelter, that had been reserved for a family function, when requested to leave refused, and the shot with an air gun on a Parks and Recreation employee, the Police were called a third time, who cleared the park. She noted these kinds of problems have been going on for at least eight days straight with employees being threatened continually. A person attending the park recorded the last interaction with the students and was upset pertaining to the action of the officers, who she noted had been professional in all interactions with the public. A discussion ensued on possible solutions.