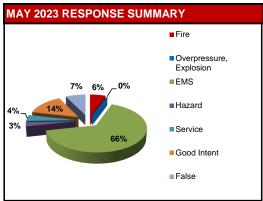

at    | 0           | 3           | 1           |               |  |  |  |  |
| EMS                          | 289         | 1418        | 1351        | 4.96%         |  |  |  |  |
| Hazardous Condition, Standby | 12          | 65          | 78          | -16.67%       |  |  |  |  |
| Service                      | 18          | 57          | 71          | -19.72%       |  |  |  |  |
| Good Intent                  | 62          | 195         | 214         | -8.88%        |  |  |  |  |
| False                        | 32          | 153         | 171         | -10.53%       |  |  |  |  |
| Other                        | 0           | 1           | 0           |               |  |  |  |  |
| TOTAL                        | 438         | 1954        | 1936        | 0.93%         |  |  |  |  |





| MAY FIRES     |                                                              |
|---------------|--------------------------------------------------------------|
| MATTIMEO      |                                                              |
| Building      | Centerbrook, Marwood, Gentian, Woodcliff, Villa Ridge,       |
|               | Pine Meadow (2), Bowen, Queensbury, Kalamazoo (2), Kentfield |
| Cooking       | Woodfield                                                    |
| Vehicle       | Creek (2), Woodland, East Paris/Burton, Park East Ct.        |
| Dumpster      | 44th                                                         |
| Rubbish,Brush | Pinebrook, Paddington, N. Meadowgrove Ct., Bowen, Woodland   |
| Illegal Burn  | Kellogg Woods Park Dr.