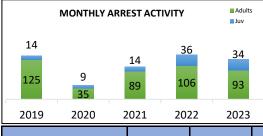

| 151      | 230      | 139.2    |
| TOTAL NON-INDEX        | 164     | 229     | 205     | 899      | 925      | 779.6    |
| MINOR CRIMES           | 129     | 136     | 210     | 688      | 981      | 686.5    |
| TOTAL OFFENSES         | 298     | 386     | 364     | 1496     | 1652     | 1340.2   |

INCIDENTS ■ YTD 7,013 6,821 6,479 6,784 MAY 1,477 1,566 1,562 1,584 1,376 2019 2020 2021 2022 2023









| ARREST   | MAY '21 | MAY' 22 | MAY '23 | 2022 YTD | 2023 YTD | 5 YR AVG |
|----------|---------|---------|---------|----------|----------|----------|
| Adult    | 89      | 106     | 93      | 508      | 488      | 514.4    |
| Juvenile | 14      | 36      | 34      | 111      | 147      | 78.2     |
| TOTAL    | 103     | 142     | 127     | 619      | 635      | 592.6    |





| WOODLAND MALL | MAY '21 | MAY' 22 | MAY '23 | 2022 YTD | 2023 YTD | 5 YR AVG |
|---------------|---------|---------|---------|----------|----------|----------|
| Incidents     | 35      | 38      | 40      | 189      | 211      | 162.6    |
|               |         |         |         |          |          |          |



<sup>\*</sup>DATA PRESENTED THROUGHOUT THE YEAR IS SUBJECT TO CHANGE PENDING END OF YEAR DATA COLLECTION.

#### Kentwood Police Department Monthly Statistics May 2023

| Complaints                  | MAY ' 23 | 2023 YTD | 5 YR AVG |
|-----------------------------|----------|----------|----------|
| Grass/Weeds/Leaves          | 88       | 99       | 100      |
| Garbage/Trash/Junk          | 27       | 189      | 153      |
| Junk/Unlicensed Veh         | 19