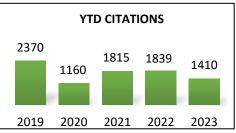

### OFFICE OF THE CITY CLERK

AGENDA: JUNE 20, 2023 CITY OF KENTWOOD COMMISSION MEETING

- 1. Call meeting to order at 7:00 P.M.
- 2. Pledge of Allegiance to the Flag (Morgan).
- 3. Invocation by Rev. Larry Fox, Kentwood Baptist Church.
- 4. Roll Call: Artz, Coughlin, Draayer, Groce, Morgan, Tyson, and Mayor Kepley.
  - Excuse Mayor Kepley with prior notification. (voice vote)
- 5. Approve agenda.
- 6. Acknowledge visitors and those wishing to speak to non-agenda items.
- 7. Consent agenda. (roll call vote)
  - a. Receive and file minutes of the Committee of the Whole meeting held on June 6, 2023.
  - b. Receive and file 1<sup>st</sup> quarter 2023 Revenue and Expenditure report.
  - c. Approve annual contribution to the Kentwood Employee Pension Plan.
  - d. City Payables.
- 8. Approve minutes of the regular City Commission Meeting held on June 6, 2023 as distributed. (voice vote)
- 9. Presentations and Proclamations.
  - a. Police and Fire Department monthly reports.
- 10. Communications and Petitions.
  - a. Approve Kentwood POLC-S union collective bargaining agreement and authorize action necessary to effect contract. (voice vote)