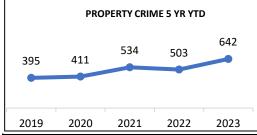

| 8       | 9       | 4       | 50       | 51       | 53.6     |
| Family & Children      | 13      | 7       | 8       | 30       | 32       | 32.2     |
| Operating While Intox. | 8       | 10      | 20      | 56       | 61       | 49       |
| Disorderly Conduct     | 8       | 7       | 9       | 50       | 53       | 52       |
| Other Non-Index Crimes | 31      | 62      | 66      | 151      | 230      | 139.2    |
| TOTAL NON-INDEX        | 164     | 229     | 205     | 899      | 925      | 779.6    |
| MINOR CRIMES           | 129     | 136     | 210     | 688      | 981      | 686.5    |
| TOTAL OFFENSES         | 298     | 386     | 364     | 1496     | 1652     | 1340.2   |

INCIDENTS ■ YTD 7,013 6,821 6,479 6,784 MAY 1,477 1,566 1,562 1,584 1,376 2019 2020 2021 2022 2023









| ARREST   | MAY '21 | MAY' 22 | MAY '23 | 2022 YTD | 2023 YTD | 5 YR AVG |
|----------|---------|---------|---------|----------|----------|----------|
| Adult    | 89      | 106     | 93      | 508      | 488      | 514.4    |
| Juvenile | 14      | 36      | 34      | 111      | 147      | 78.2     |
| TOTAL    | 103     | 142     | 127     | 619      | 635      | 592.6    |





| WOODLAND MALL | MAY '21 | MAY' 22 | MAY '23 | 2022 YTD | 2023 YTD | 5 YR AVG |
|---------------|---------|---------|---------|----------|----------|----------|
| Incidents     | 35      | 38      | 40      | 189      | 211      | 162.6    |
|               |         |         |         |          |          |          |



<sup>\*</sup>DATA PRESENTED THROUGHOUT THE YEAR IS SUBJECT TO CHANGE PENDING END OF