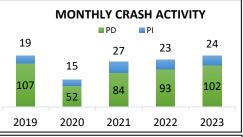

0      | 981.6    |



#### May 2023 Police Injury Report:

- No injuries reported in May 2023

#### May 2023 Major Crimes Summary:

- 6/2/23, Child Endangerment/Neglect, suspect was arrested and is awaiting charges.

| Traffic         | MAY '21 | MAY' 22 | MAY '23 | 2022 YTD | 2023 YTD | 5 YR AVG |
|-----------------|---------|---------|---------|----------|----------|----------|
| Property Damage | 84      | 93      | 102     | 469      | 443      | 443.8    |
| Personal Injury | 27      | 23      | 24      | 128      | 136      | 116.4    |
| Total Accidents | 111     | 116     | 126     | 597      | 579      | 560.2    |
| Total Citations | 348     | 262     | 291     | 1839     | 1410     | 1997     |
| Traffic Stops   | 554     | 603     | 557     | 3046     | 2702     | 3238.4   |









#### May 2023 Events:

- Oath of Office for Ofc. Steffen, Ofc. Joseff, and Ofc. Caswell
   Volunteers In Policing 2023 Appreciation Banquet
- CRASE presentation at Spectrum Community Services and ROSKAM





## CITY OF KENTWOOD ORDINANCE NO. – 23

AN ORDINANCE TO AMEND THE CITY OF KENTWOOD ZONING ORDINANCE-FORM BASED CODE AND ANIMAL CONTROL BEING APPENDIX A OF THE CITY OF KENTWOOD CODE OF ORDINANCES, AS AMENDED,

THE CITY OF KENTWOOD ORDAINS:

#### **SECTION 1.**

Amend Section 2.02.K to read in full as follows: K. *Definitions "K."* 

*Kennel.* Any lot or premises on which more than three dogs or cats, six months of age or older are kept.

#### **SECTION 2.**

Amend Section 15.04.R.15 Kennels to read in full as follows:

15. The applicant shall comply with applicable county, state