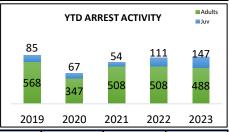

The meeting was adjourned at 6:49 P.M.

Dan Kasunic City Clerk Robert Coughlin Mayor Pro-Tem

DB: Kentwood