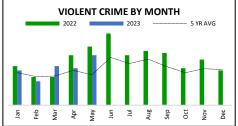

| 8       | 9       | 4       | 50       | 51       | 53.6     |
| Family & Children      | 13      | 7       | 8       | 30       | 32       | 32.2     |
| Operating While Intox. | 8       | 10      | 20      | 56       | 61       | 49       |
| Disorderly Conduct     | 8       | 7       | 9       | 50       | 53       | 52       |
| Other Non-Index Crimes | 31      | 62      | 66      | 151      | 230      | 139.2    |
| TOTAL NON-INDEX        | 164     | 229     | 205     | 899      | 925      | 779.6    |
| MINOR CRIMES           | 129     | 136     | 210     | 688      | 981      | 686.5    |
| TOTAL OFFENSES         | 298     | 386     | 364     | 1496     | 1652     | 1340.2   |

INCIDENTS ■ YTD 7,013 6,821 6,479 6,784 MAY 1,477 1,566 1,562 1,584 1,376 2019 2020 2021 2022 2023









| ARREST   | MAY '21 | MAY' 22 | MAY '23 | 2022 YTD | 2023 YTD | 5 YR AVG |
|----------|---------|---------|---------|----------|----------|----------|
| Adult    | 89      | 106     | 93      | 508      | 488      | 514.4    |
| Juvenile | 14      | 36      | 34      | 111      | 147      | 78.2     |
| TOTAL    | 103     | 142     | 127     | 619      | 635      | 592.6    |





| WOODLAND MALL | MAY '21 | MAY' 22 | MAY '23 | 2022 YTD | 2023 YTD | 5 YR AVG |
|---------------|---------|---------|---------|----------|----------|----------|
| Incidents     | 35      | 38      | 40      | 189      | 211      | 162.6    |
|               |         |         |         |          |          |          |



<sup>\*</sup>DATA PRESENTED THROUGHOUT THE YEAR IS SUBJECT TO CHANGE PENDING END O