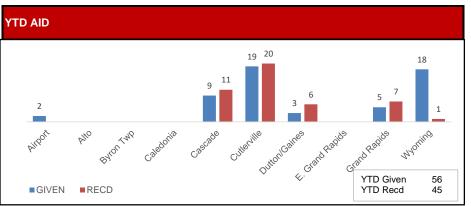

### OFFICE OF THE CITY CLERK

AGENDA: JUNE 20, 2023 CITY OF KENTWOOD COMMISSION MEETING

- 1. Call meeting to order at 7:00 P.M.
- 2. Pledge of Allegiance to the Flag (Morgan).
- 3. Invocation by Rev. Larry Fox, Kentwood Baptist Church.
- 4. Roll Call: Artz, Coughlin, Draayer, Groce, Morgan, Tyson, and Mayor Kepley.
  - Excuse Mayor Kepley with prior notification. (voice vote)
- 5. Approve agenda.
- 6. Acknowledge visitors and those wishing to speak to non-agenda items.
- 7. Consent agenda. (roll call vote)
  - a. Receive and file minutes of the Committee of the Whole meeting held on June 6, 2023.
  - b. Receive and file 1<sup>st</sup> quarter 2023 Revenue and Expenditure report.
  - c. Approve annual contribution to the Kentwood Employee Pension Plan.
  - d. City Payables.
- 8. Approve minutes of the regular City Commission Meeting held on June 6, 2023 as distributed. (voice vote)
- 9. Presentations and Proclamations.
  - a. Police and Fire Department monthly reports.
- 10. Communications and Petitions.
  - a. Approve Kentwood POLC-S union collective bargaining agreement and authorize action necessary to effect contract. (voice vote)