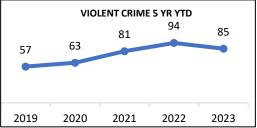

| 8       | 9       | 4       | 50       | 51       | 53.6     |
| Family & Children      | 13      | 7       | 8       | 30       | 32       | 32.2     |
| Operating While Intox. | 8       | 10      | 20      | 56       | 61       | 49       |
| Disorderly Conduct     | 8       | 7       | 9       | 50       | 53       | 52       |
| Other Non-Index Crimes | 31      | 62      | 66      | 151      | 230      | 139.2    |
| TOTAL NON-INDEX        | 164     | 229     | 205     | 899      | 925      | 779.6    |
| MINOR CRIMES           | 129     | 136     | 210     | 688      | 981      | 686.5    |
| TOTAL OFFENSES         | 298     | 386     | 364     | 1496     | 1652     | 1340.2   |

INCIDENTS ■ YTD 7,013 6,821 6,479 6,784 MAY 1,477 1,566 1,562 1,584 1,376 2019 2020 2021 2022 2023









| ARREST   | MAY '21 | MAY' 22 | MAY '23 | 2022 YTD | 2023 YTD | 5 YR AVG |
|----------|---------|---------|---------|----------|----------|----------|
| Adult    | 89      | 106     | 93      | 508      | 488      | 514.4    |
| Juvenile | 14      | 36      | 34      | 111      | 147      | 78.2     |
| TOTAL    | 103     | 142     | 127     | 619      | 635      | 592.6    |





| WOODLAND MALL | MAY '21 | MAY' 22 | MAY '23 | 2022 YTD | 2023 YTD | 5 YR AVG |
|---------------|---------|---------|---------|----------|----------|----------|
| Incidents     | 35      | 38      | 40      | 189      | 211      | 162.6    |
|               |         |         |         |          |          |          |



<sup>\*</sup>DATA PRESENTED THROUGHOUT THE YEAR IS SUBJECT TO CHANGE PENDING END