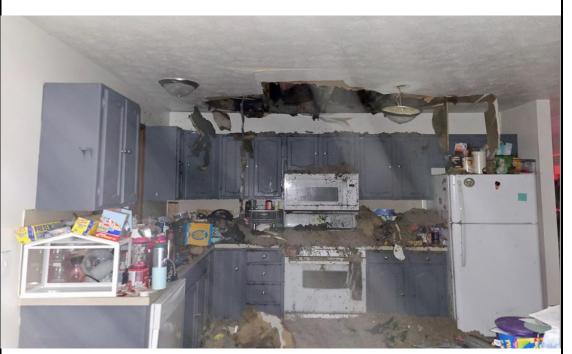

### OFFICE OF THE CITY CLERK

AGENDA: JUNE 20, 2023 CITY OF KENTWOOD COMMISSION MEETING

- 1. Call meeting to order at 7:00 P.M.
- 2. Pledge of Allegiance to the Flag (Morgan).
- 3. Invocation by Rev. Larry Fox, Kentwood Baptist Church.
- 4. Roll Call: Artz, Coughlin, Draayer, Groce, Morgan, Tyson, and Mayor Kepley.
  - Excuse Mayor Kepley with prior notification. (voice vote)
- 5. Approve agenda.
- 6. Acknowledge visitors and those wishing to speak to non-agenda items.
- 7. Consent agenda. (roll call vote)
  - a. Receive and file minutes of the Committee of the Whole meeting held on June 6, 2023.
  - b. Receive and file 1<sup>st</sup> quarter 2023 Revenue and Expenditure report.
  - c. Approve annual contribution to the Kentwood Employee Pension Plan.
  - d. City Payables.
- 8. Approve minutes of the regular City Commission Meeting held on June 6, 2023 as distributed. (voice vote)
- 9. Presentations and Proclamations.
  - a. Police and Fire Department monthly reports.
- 10. Communications and Petitions.
  - a. Approve Kentwood POLC-S union collective bargaining agreement and authorize action necessary to effect contract. (voice vote)