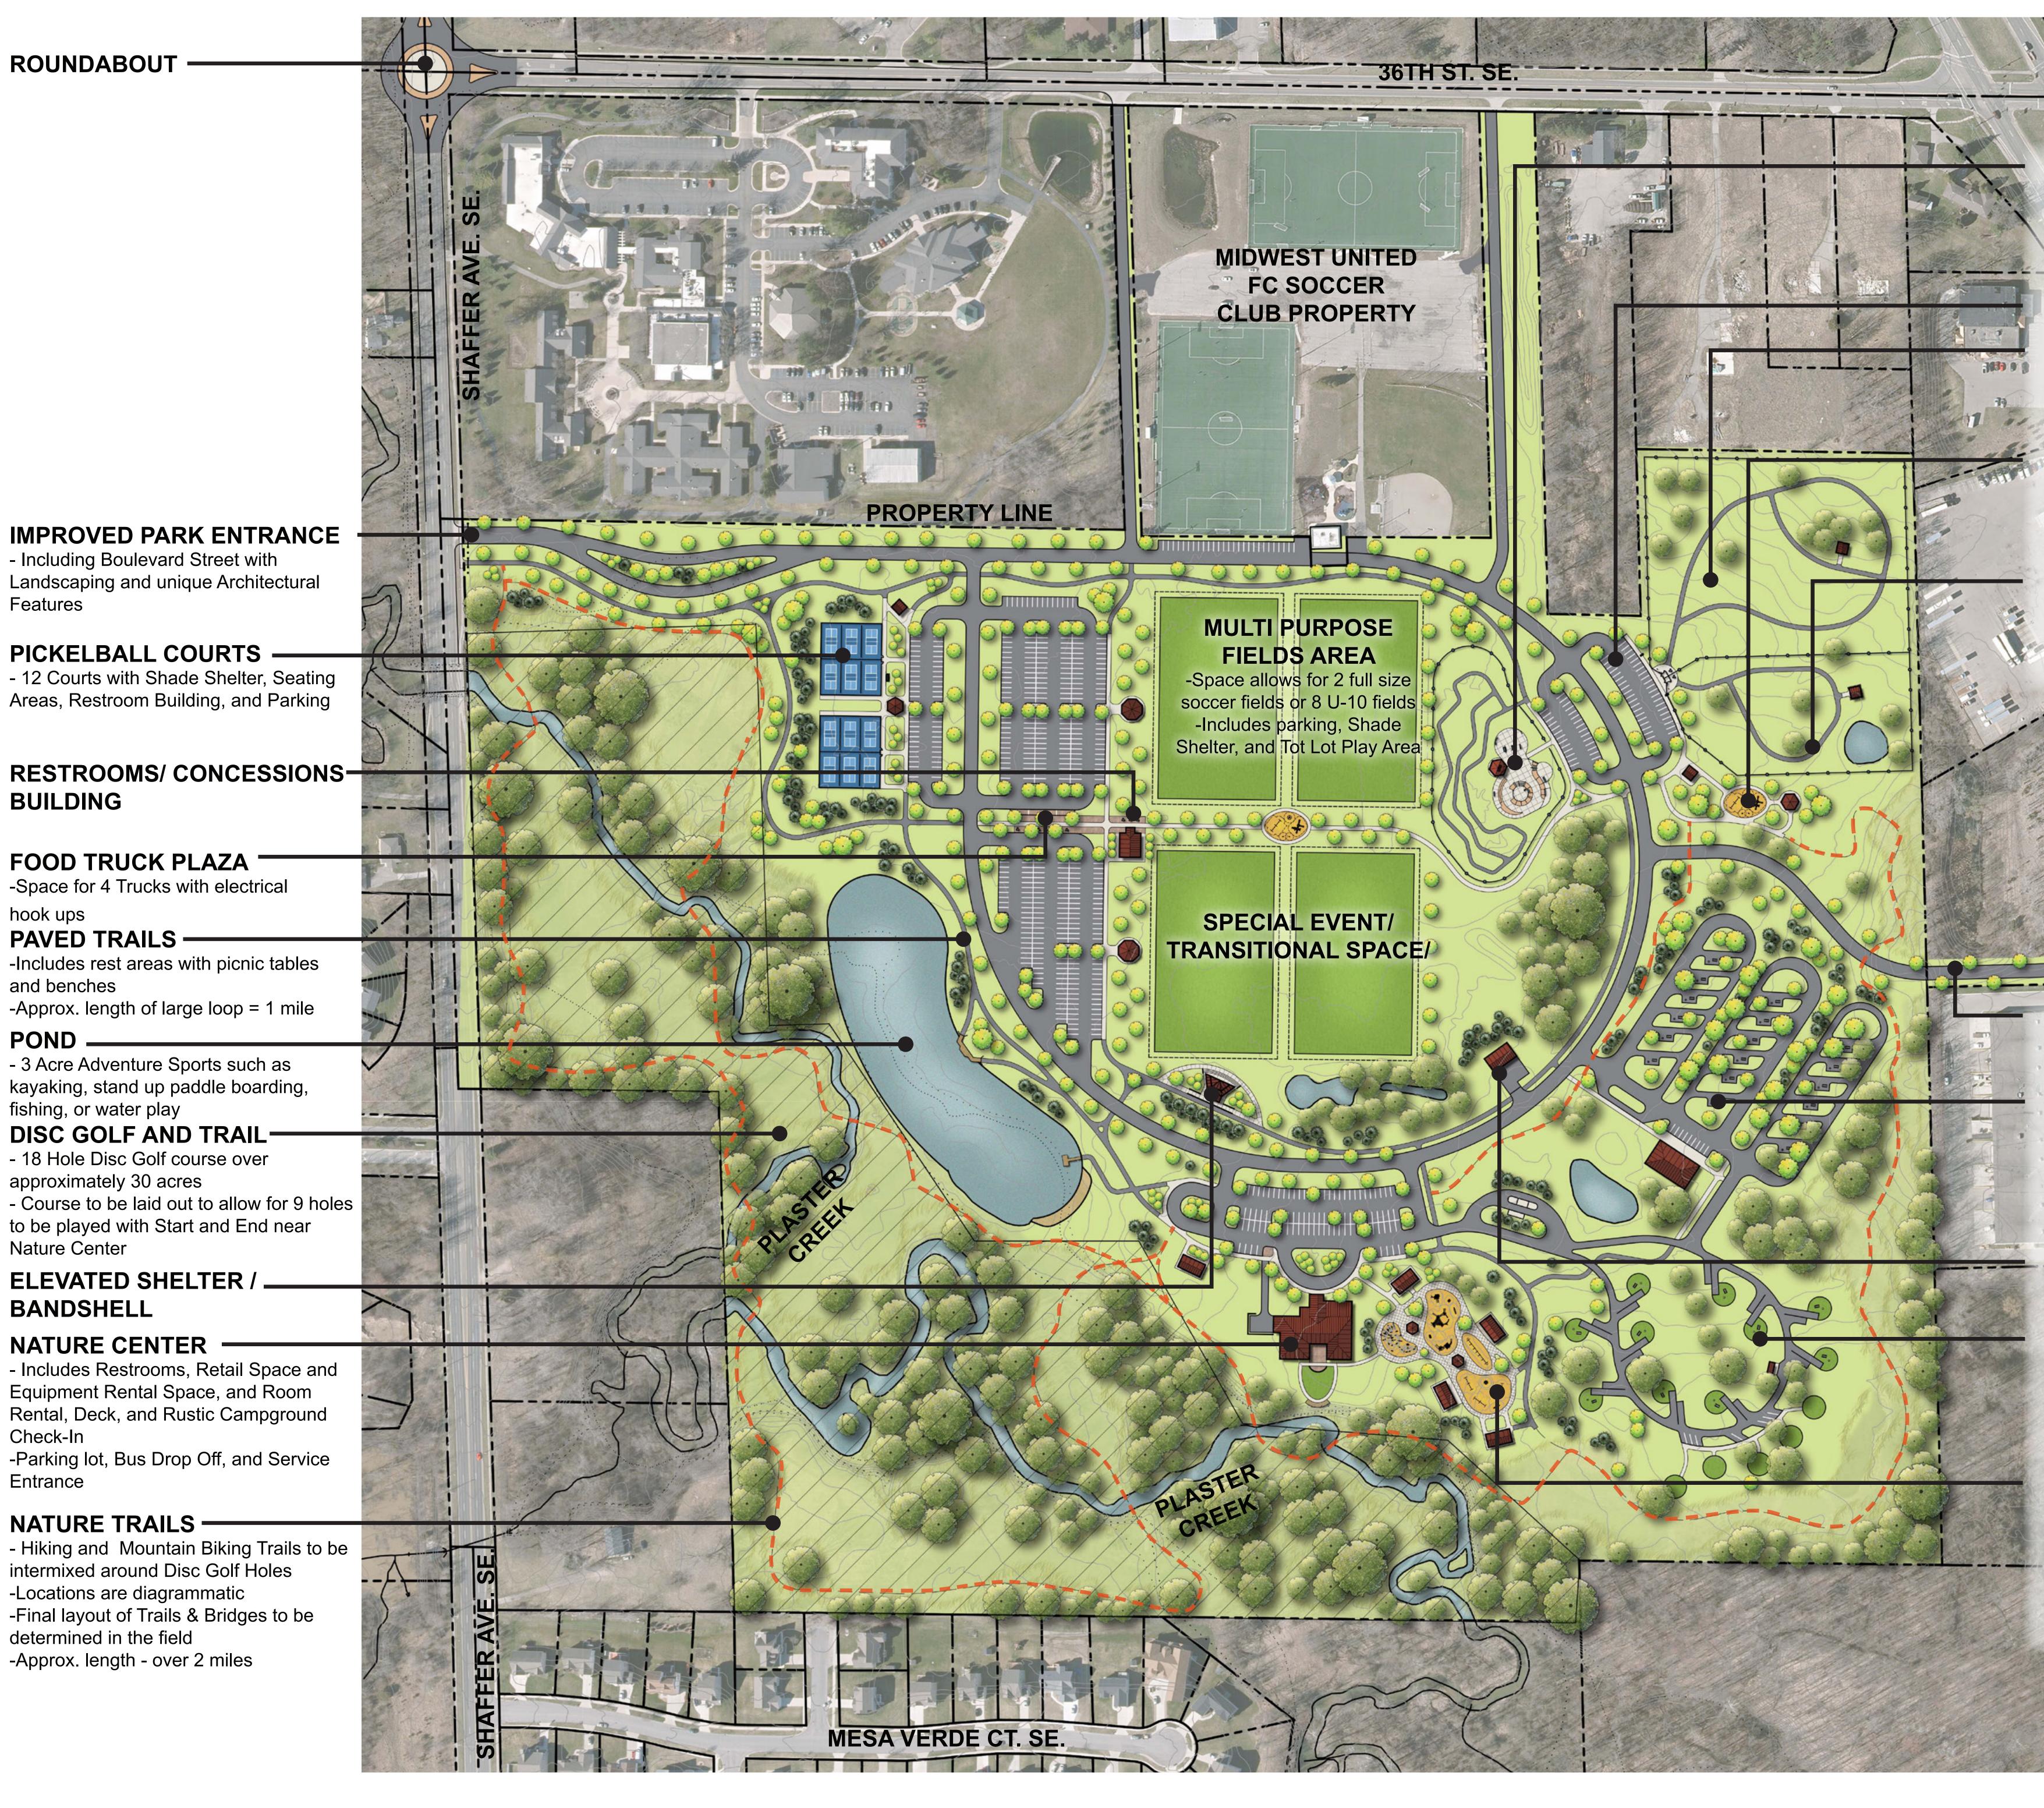

### ROUNDABOUT

Including Boulevard Street with

PICKELBALL COURTS

FOOD TRUCK PLAZA

**PAVED TRAILS -**

fishing, or water play

approximately 30 acres

Nature Center

Check-In

Entrance

BANDSHELL

NATURE CENTER

**NATURE TRAILS -**

determined in the field

-Space for 4 Trucks with electrical

-Includes rest areas with picnic tables

-Approx. length of large loop = 1 mile

- 3 Acre Adventure Sports such as

**DISC GOLF AND TRAIL-**

- 18 Hole Disc Golf course over

**ELEVATED SHELTER /** 

kayaking, stand up paddle boarding,

to be played with Start and End near

Equipment Rental Space, and Room

intermixed around Disc Golf Holes

-Final layout of Trails & Bridges to be

-Locations are diagrammatic

-Approx. length - over 2 miles

Features

BUILDING

hook ups

and benches

POND -

Landscaping and unique Architectural