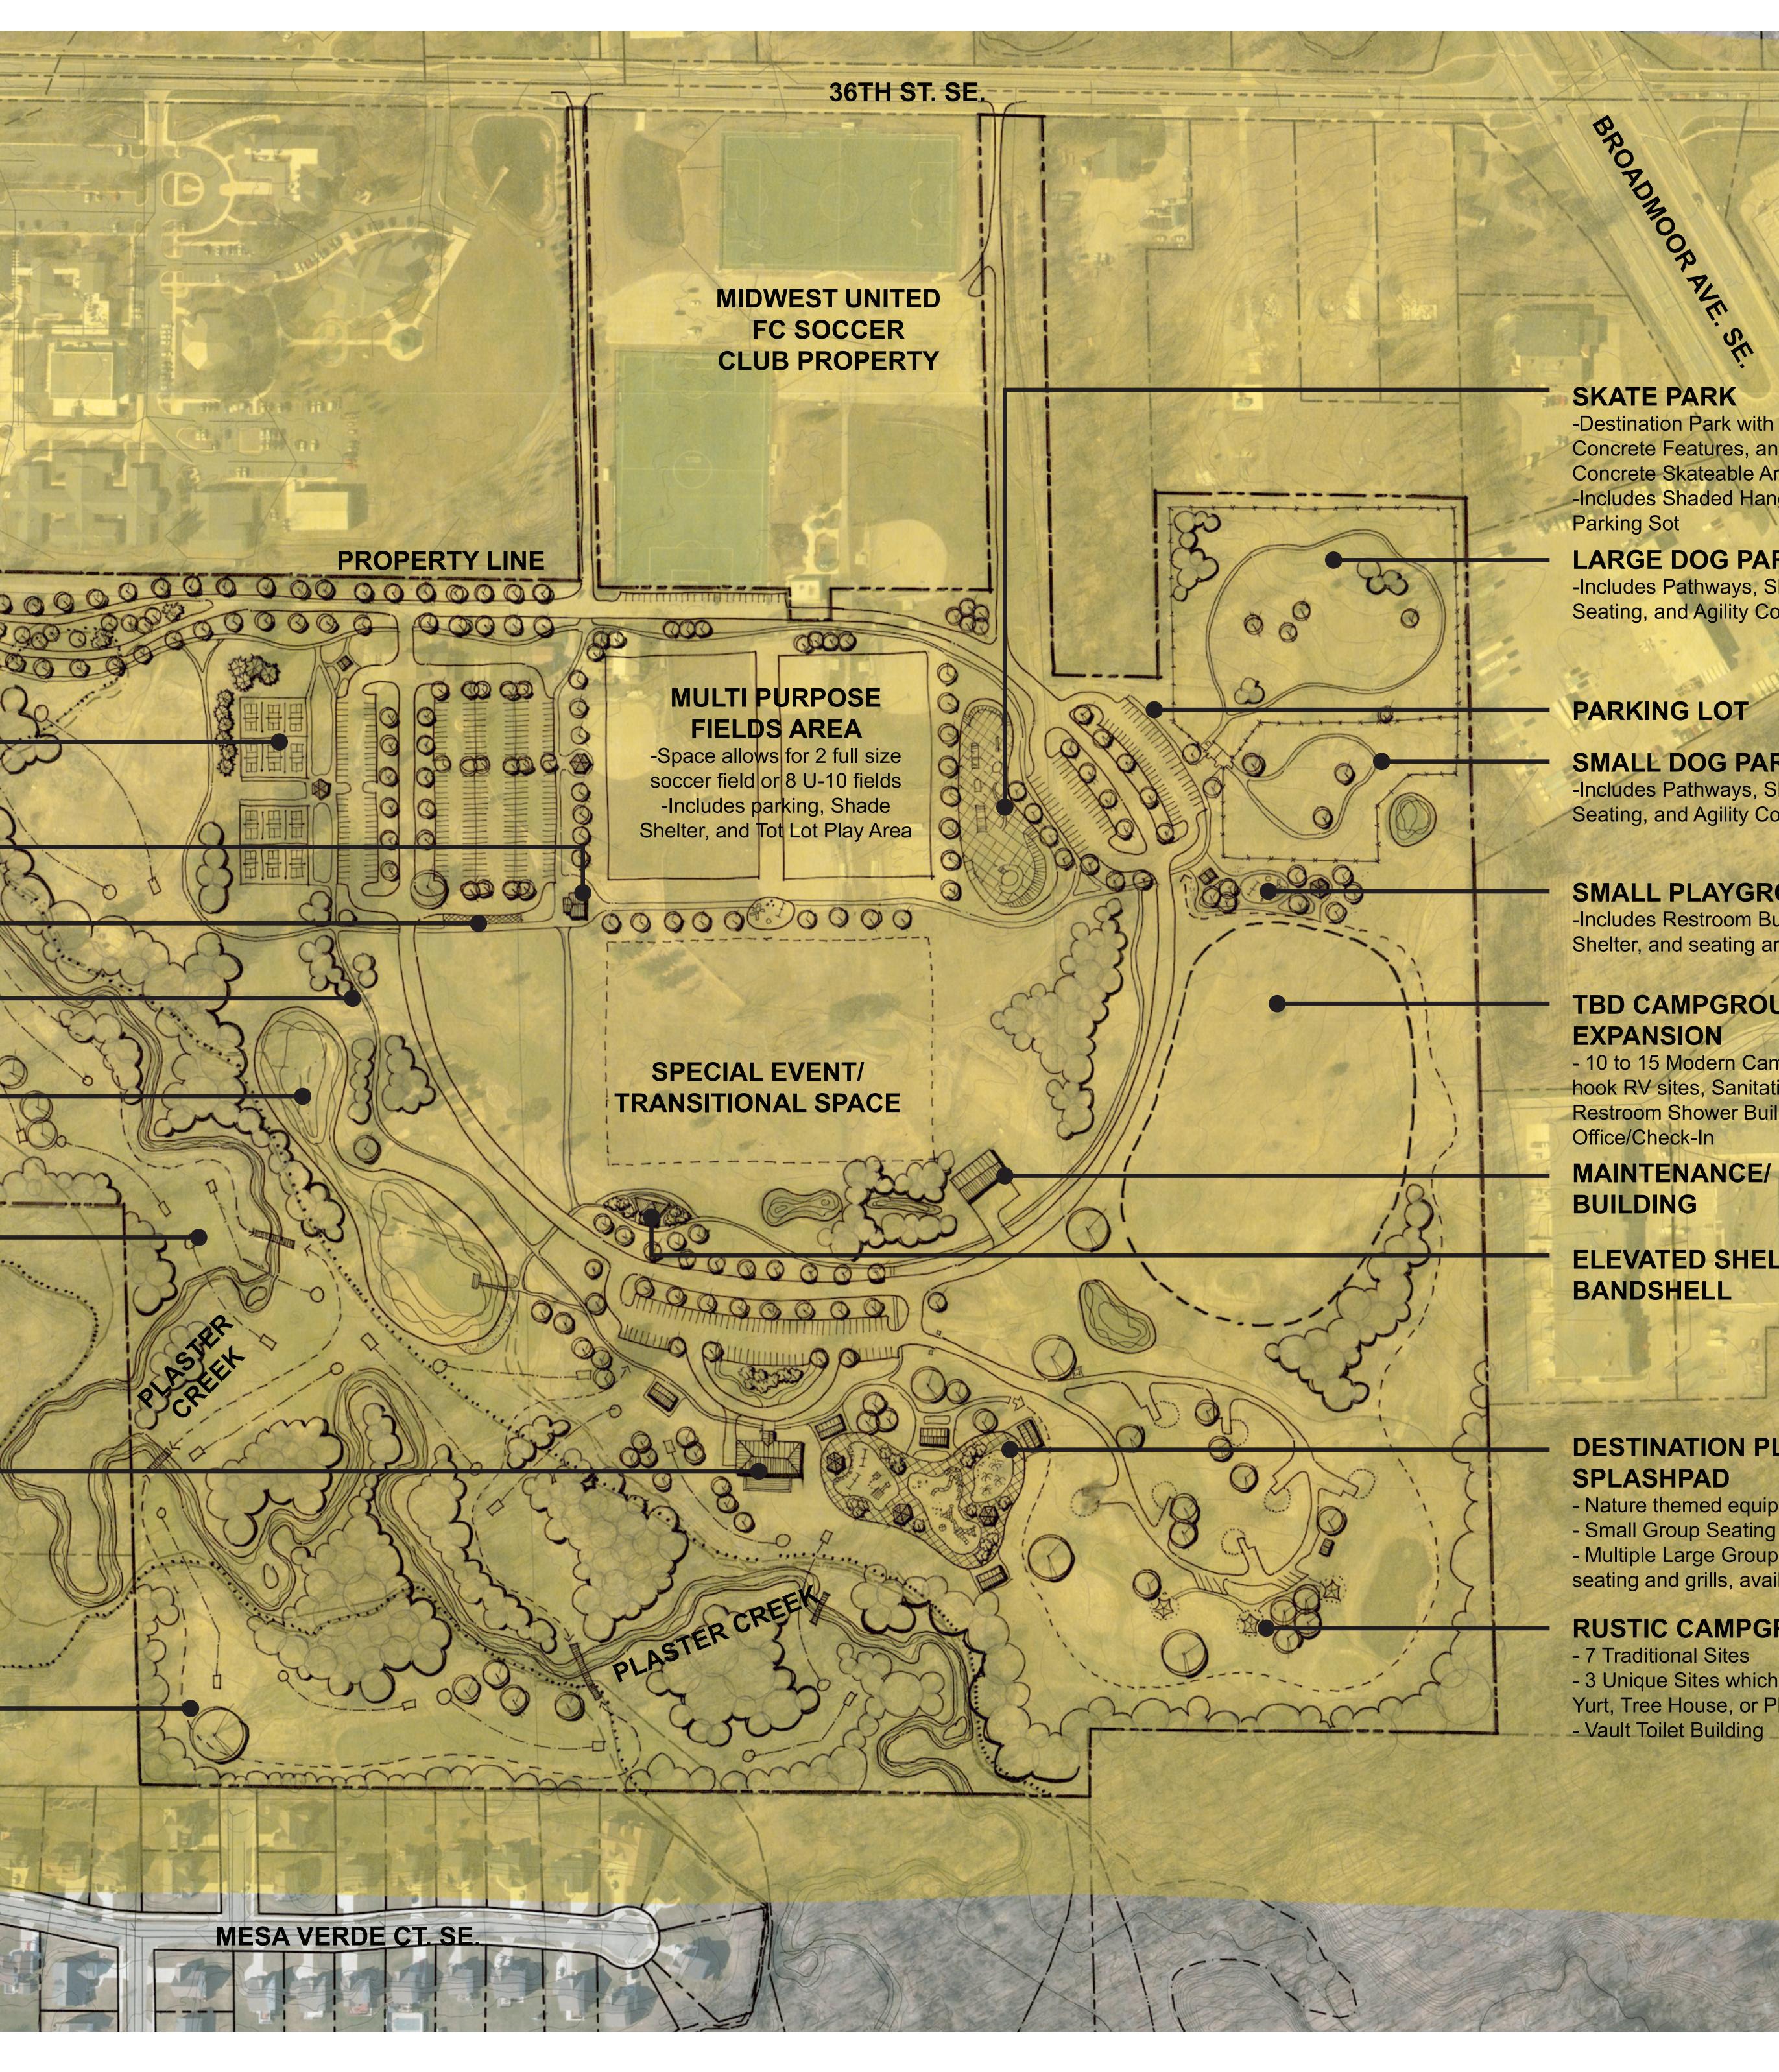

# **BASE CONCEPTUAL PLAN COVENANT PARK CITY OF KENTWOOD, MICHIGAN**

SKATE PARK -Destination Park with Cast **Concrete Features, and Pre-Cast** Concrete Skateable Art -Includes Shaded Hangout Spaces and Parking Sot

LARGE DOG PARK -Includes Pathways, Shade Shelter, Seating, and Agility Course.

### **PARKING LOT**

**SMALL DOG PARK** -Includes Pathways, Shade Shelter, Seating, and Agility Course

SMALL PLAYGROUND -Includes Restroom Building, Shade Shelter, and seating areas

**TBD CAMPGROUND** EXPANSION - 10 to 15 Modern Campsites with full hook RV sites, Sanitation Station, and **Restroom Shower Building, Campground** Office/Check-In

**MAINTENANCE/ STORAGE** BUILDING

**ELEVATED SHELTER /** BANDSHELL

#### **DESTINATION PLAYGROUND/** SPLASHPAD

- Nature themed equipment

- Small Group Seating and Shade Sails

- Multiple Large Group Picnic Shelter with seating and grills, available for rent

#### **RUSTIC CAMPGROUND**

- 7 Traditional Sites - 3 Unique Sites which may include Cabin, Yurt, Tree House, or Platform camping - Vault Toilet Building

Landscape Architects and Architects EAST GRAND RAPIDS · MICHIGAN