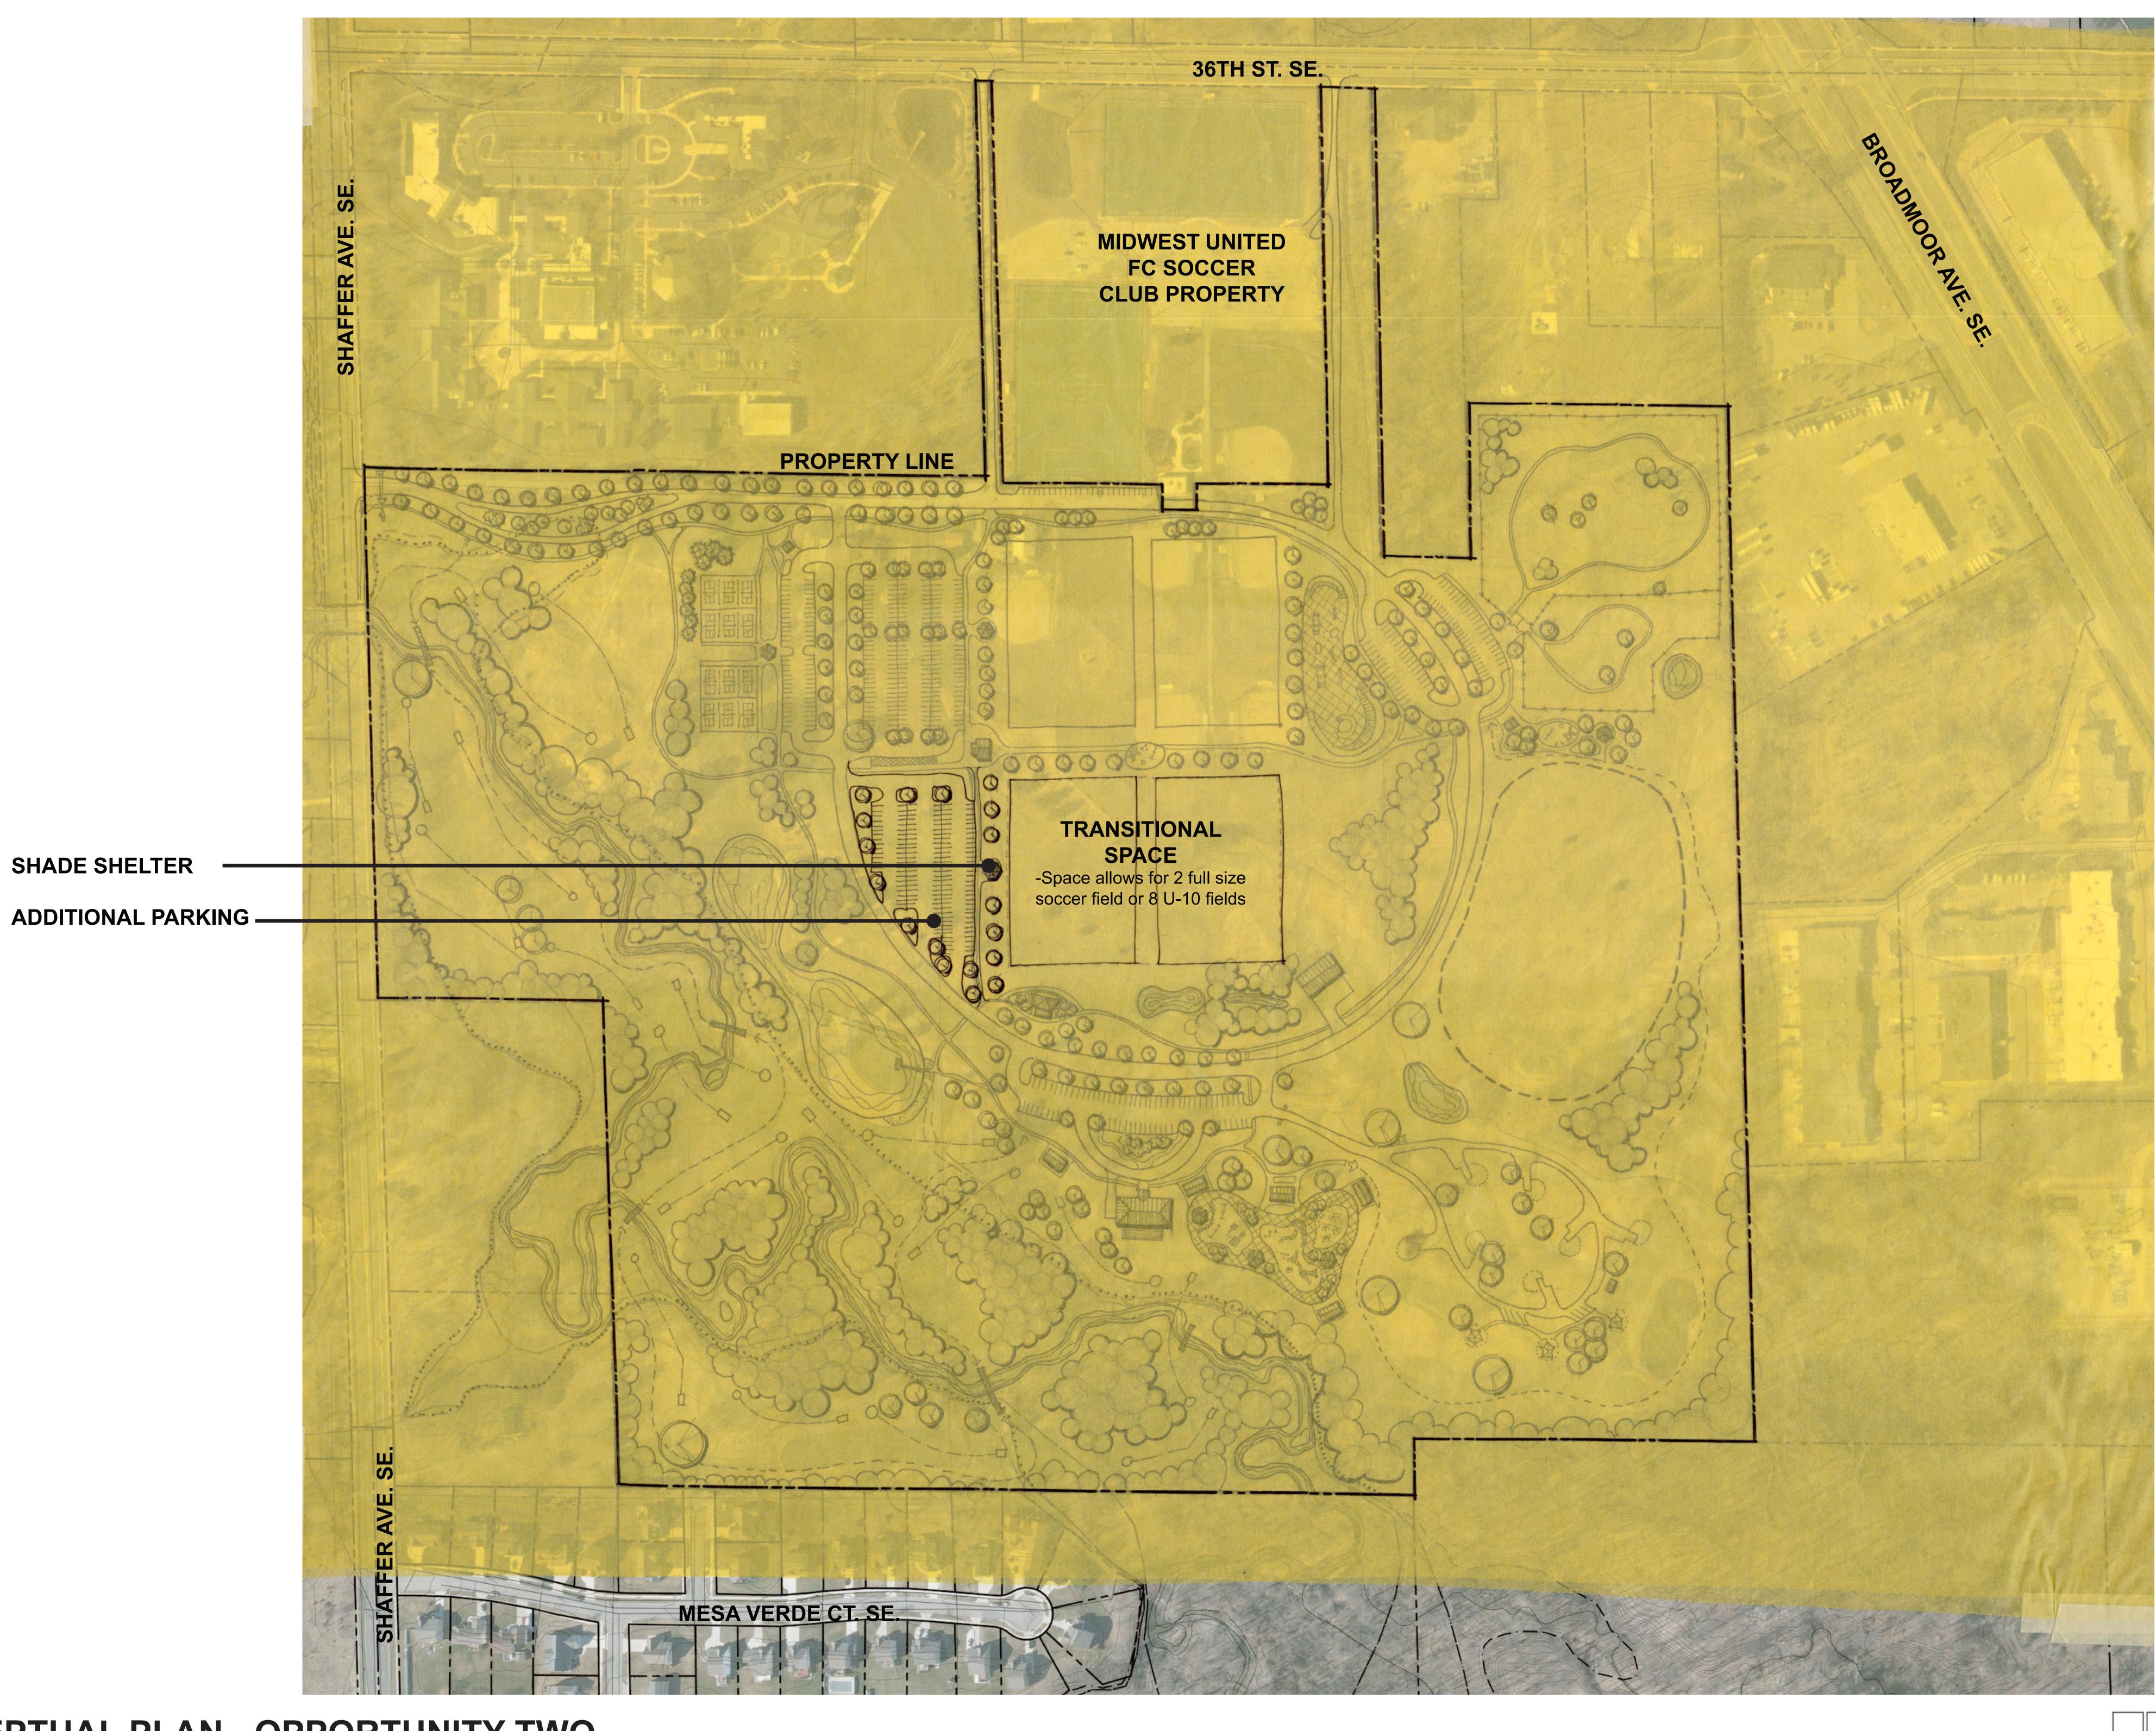

# CONCEPTUAL PLAN - OPPORTUNITY TWO COVENANT PARK CITY OF KENTWOOD, MICHIGAN

DATE 09.13.2021 PROJECT NO. 2088

400'

Landscape Architects and Architects EAST GRAND RAPIDS · MICHIGAN