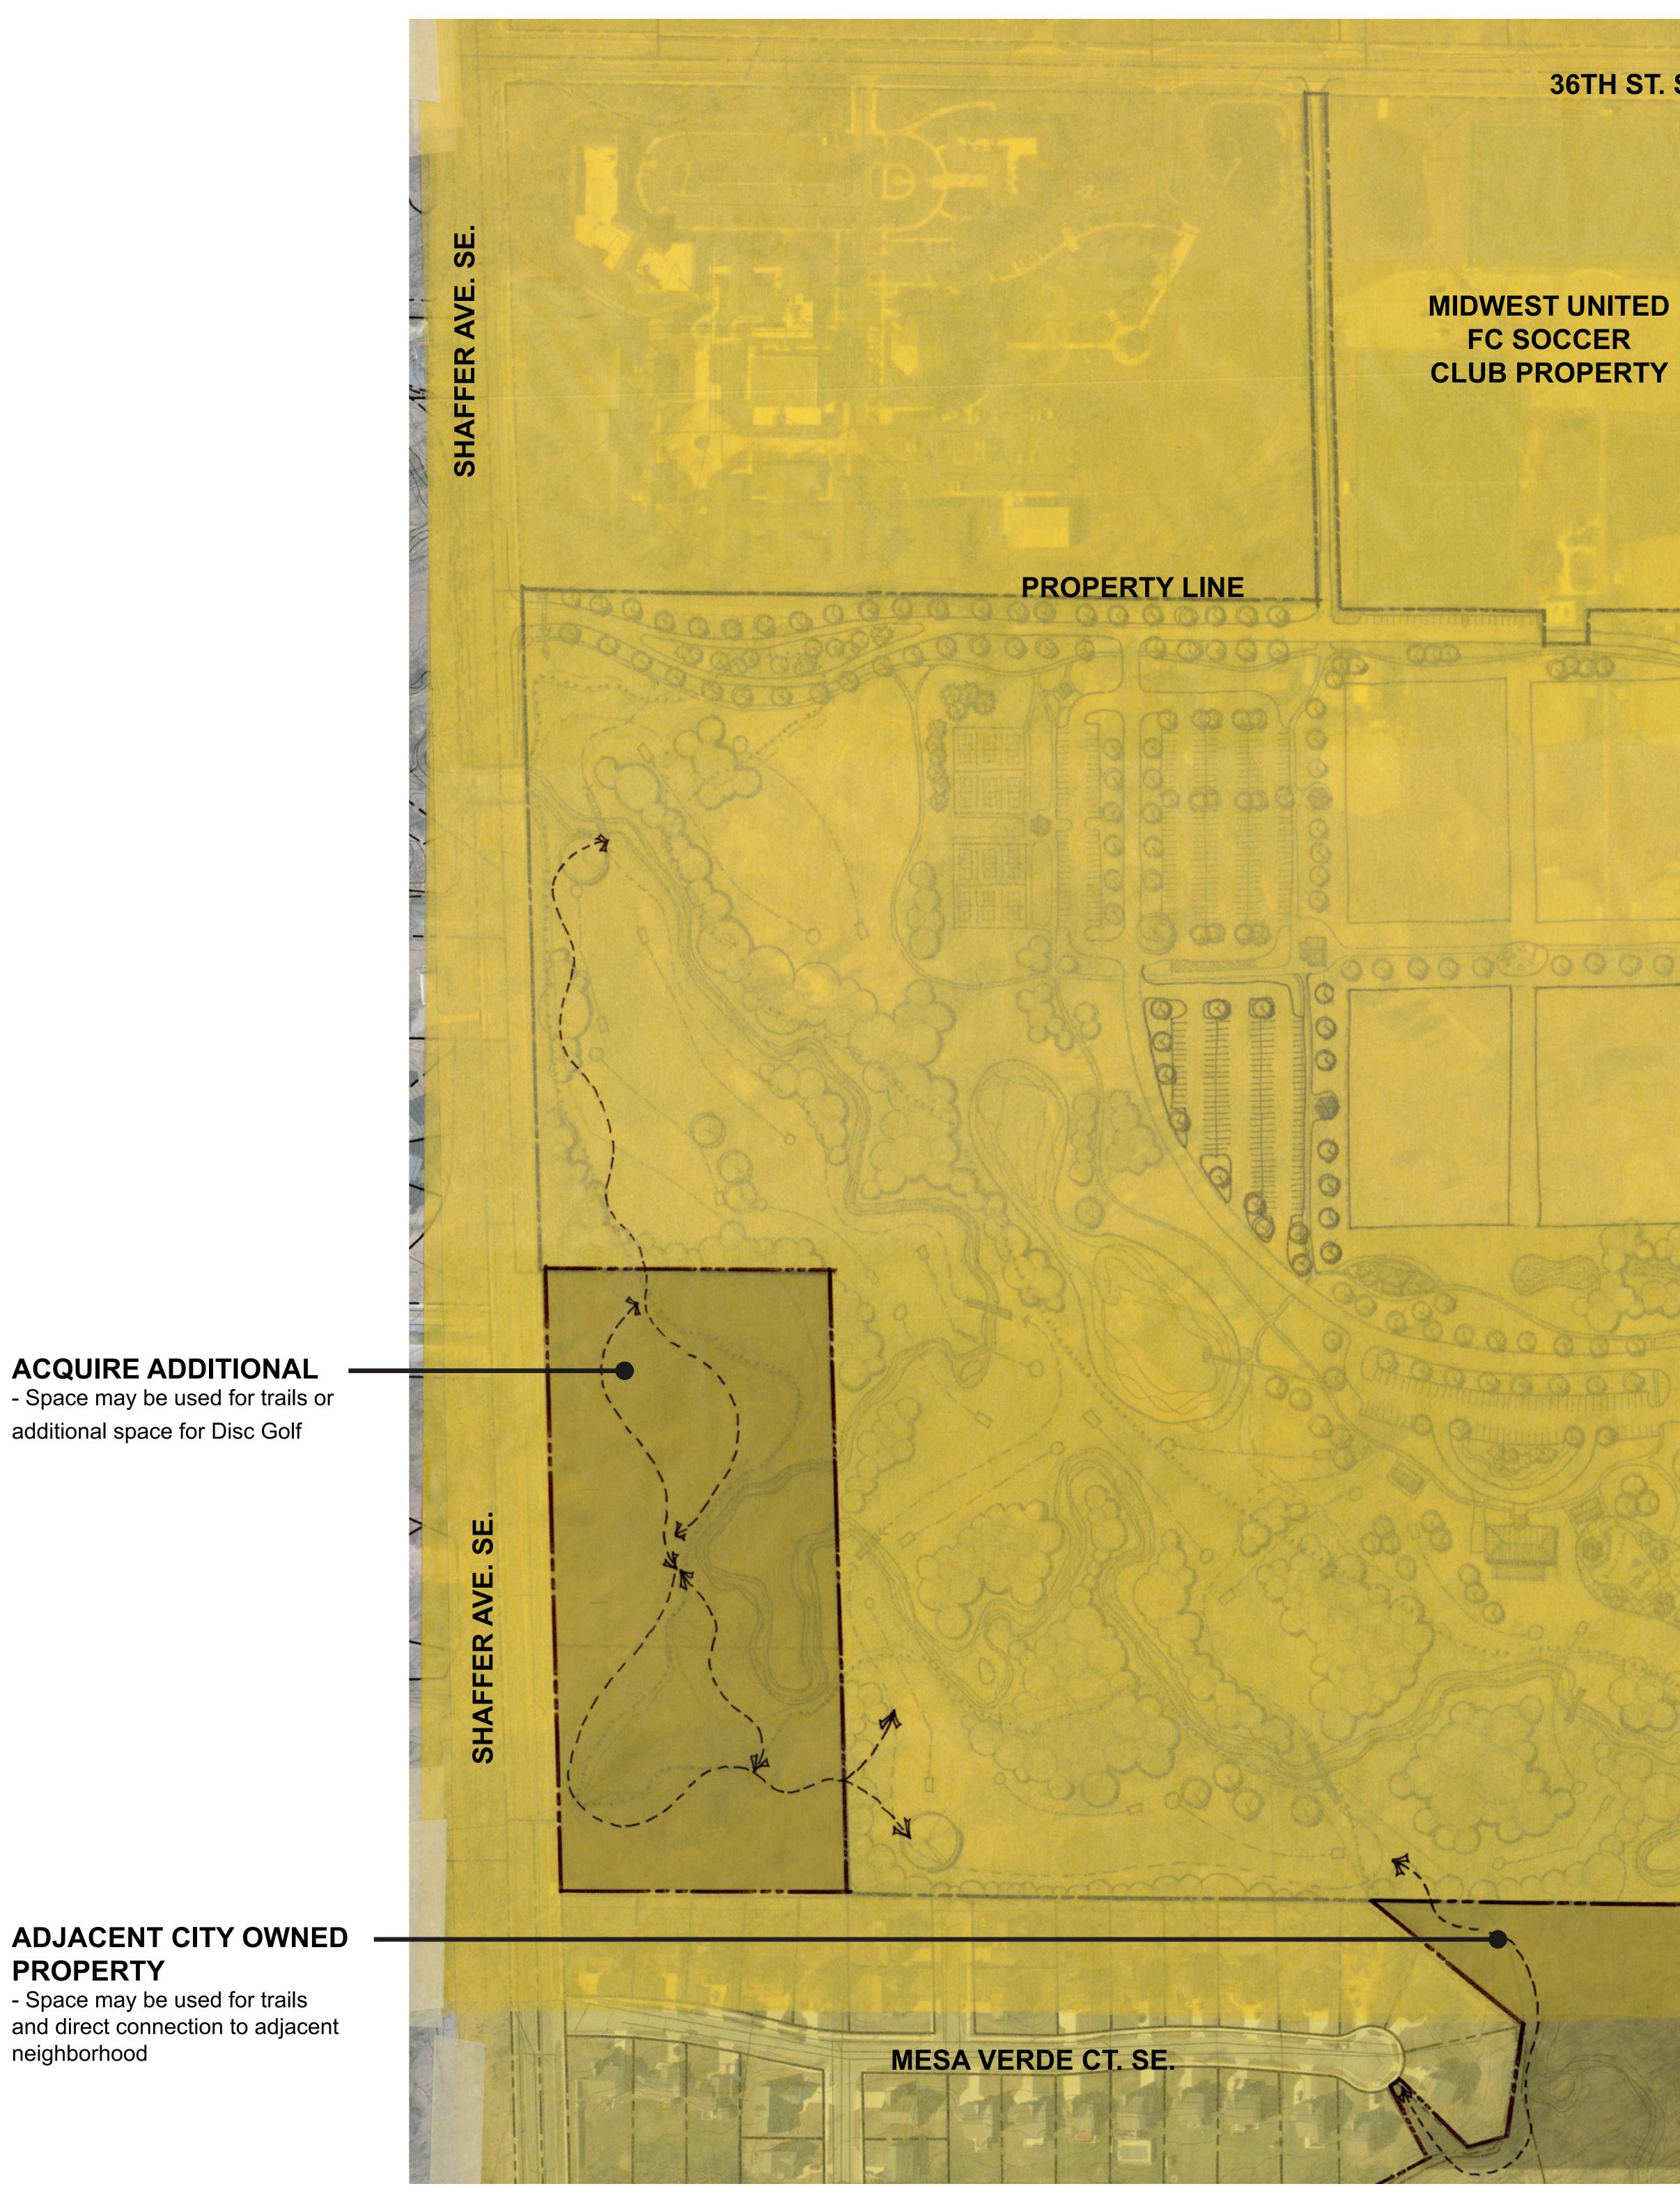

|                                                                                                                                         | SHAFERALE.SE                              |
|-----------------------------------------------------------------------------------------------------------------------------------------|-------------------------------------------|
|                                                                                                                                         |                                           |
| - Including Boulevard Street with Landscaping<br>and unique Architectural Features                                                      |                                           |
| PICKELBALL COURTS                                                                                                                       | A CAR                                     |
| <ul> <li>- 12 Courts with Shade Shelter, Seating<br/>Areas, Restroom Building, and Parking</li> </ul>                                   |                                           |
| RESTROOMS/ CONCESSIONS<br>BUILDING                                                                                                      |                                           |
| FOOD TRUCK PLAZA ———                                                                                                                    | 131                                       |
| -Space for 4 Trucks with electrical hook ups                                                                                            |                                           |
| PAVED TRAILS                                                                                                                            | - Ha                                      |
| -Includes rest areas with                                                                                                               | I I K                                     |
| picnic tables and benches                                                                                                               | 113                                       |
| <ul> <li>POND</li> <li>Adventure Sports such as</li> <li>Kayaking, Stand up paddle</li> <li>boarding, fishing, or water play</li> </ul> | 13.00                                     |
| DISC GOLF AND TRAIL                                                                                                                     | No la |
| - 18 Hole Disc Golf course over<br>approximately 40 acres                                                                               | ¥ h E                                     |
| <ul> <li>Course to be laid out to allow for 9 holes</li> <li>to be played with Start and End near</li> <li>Nature Center</li> </ul>     |                                           |
| <ul> <li>Hole locations shown are diagrammatic<br/>and not intend to be final design</li> </ul>                                         |                                           |
| NATURE CENTER                                                                                                                           |                                           |
| - Includes Restrooms, Retail Space and<br>Equipment Rental Space, and Room<br>Rental Deck, and Rustic Camparound                        | 1/1 Est                                   |
| Rental, Deck, and Rustic Campground<br>Check-In                                                                                         | the test                                  |
| -Parking lot, Bus Drop Off, and Service<br>Entrance                                                                                     |                                           |
| NATURE TRAILS                                                                                                                           | the films                                 |
| - Hiking and Mountain Biking Trails to be<br>intermixed around Disc Golf Holes                                                          | ALE SE                                    |
|                                                                                                                                         | R. C. |
|                                                                                                                                         |                                           |