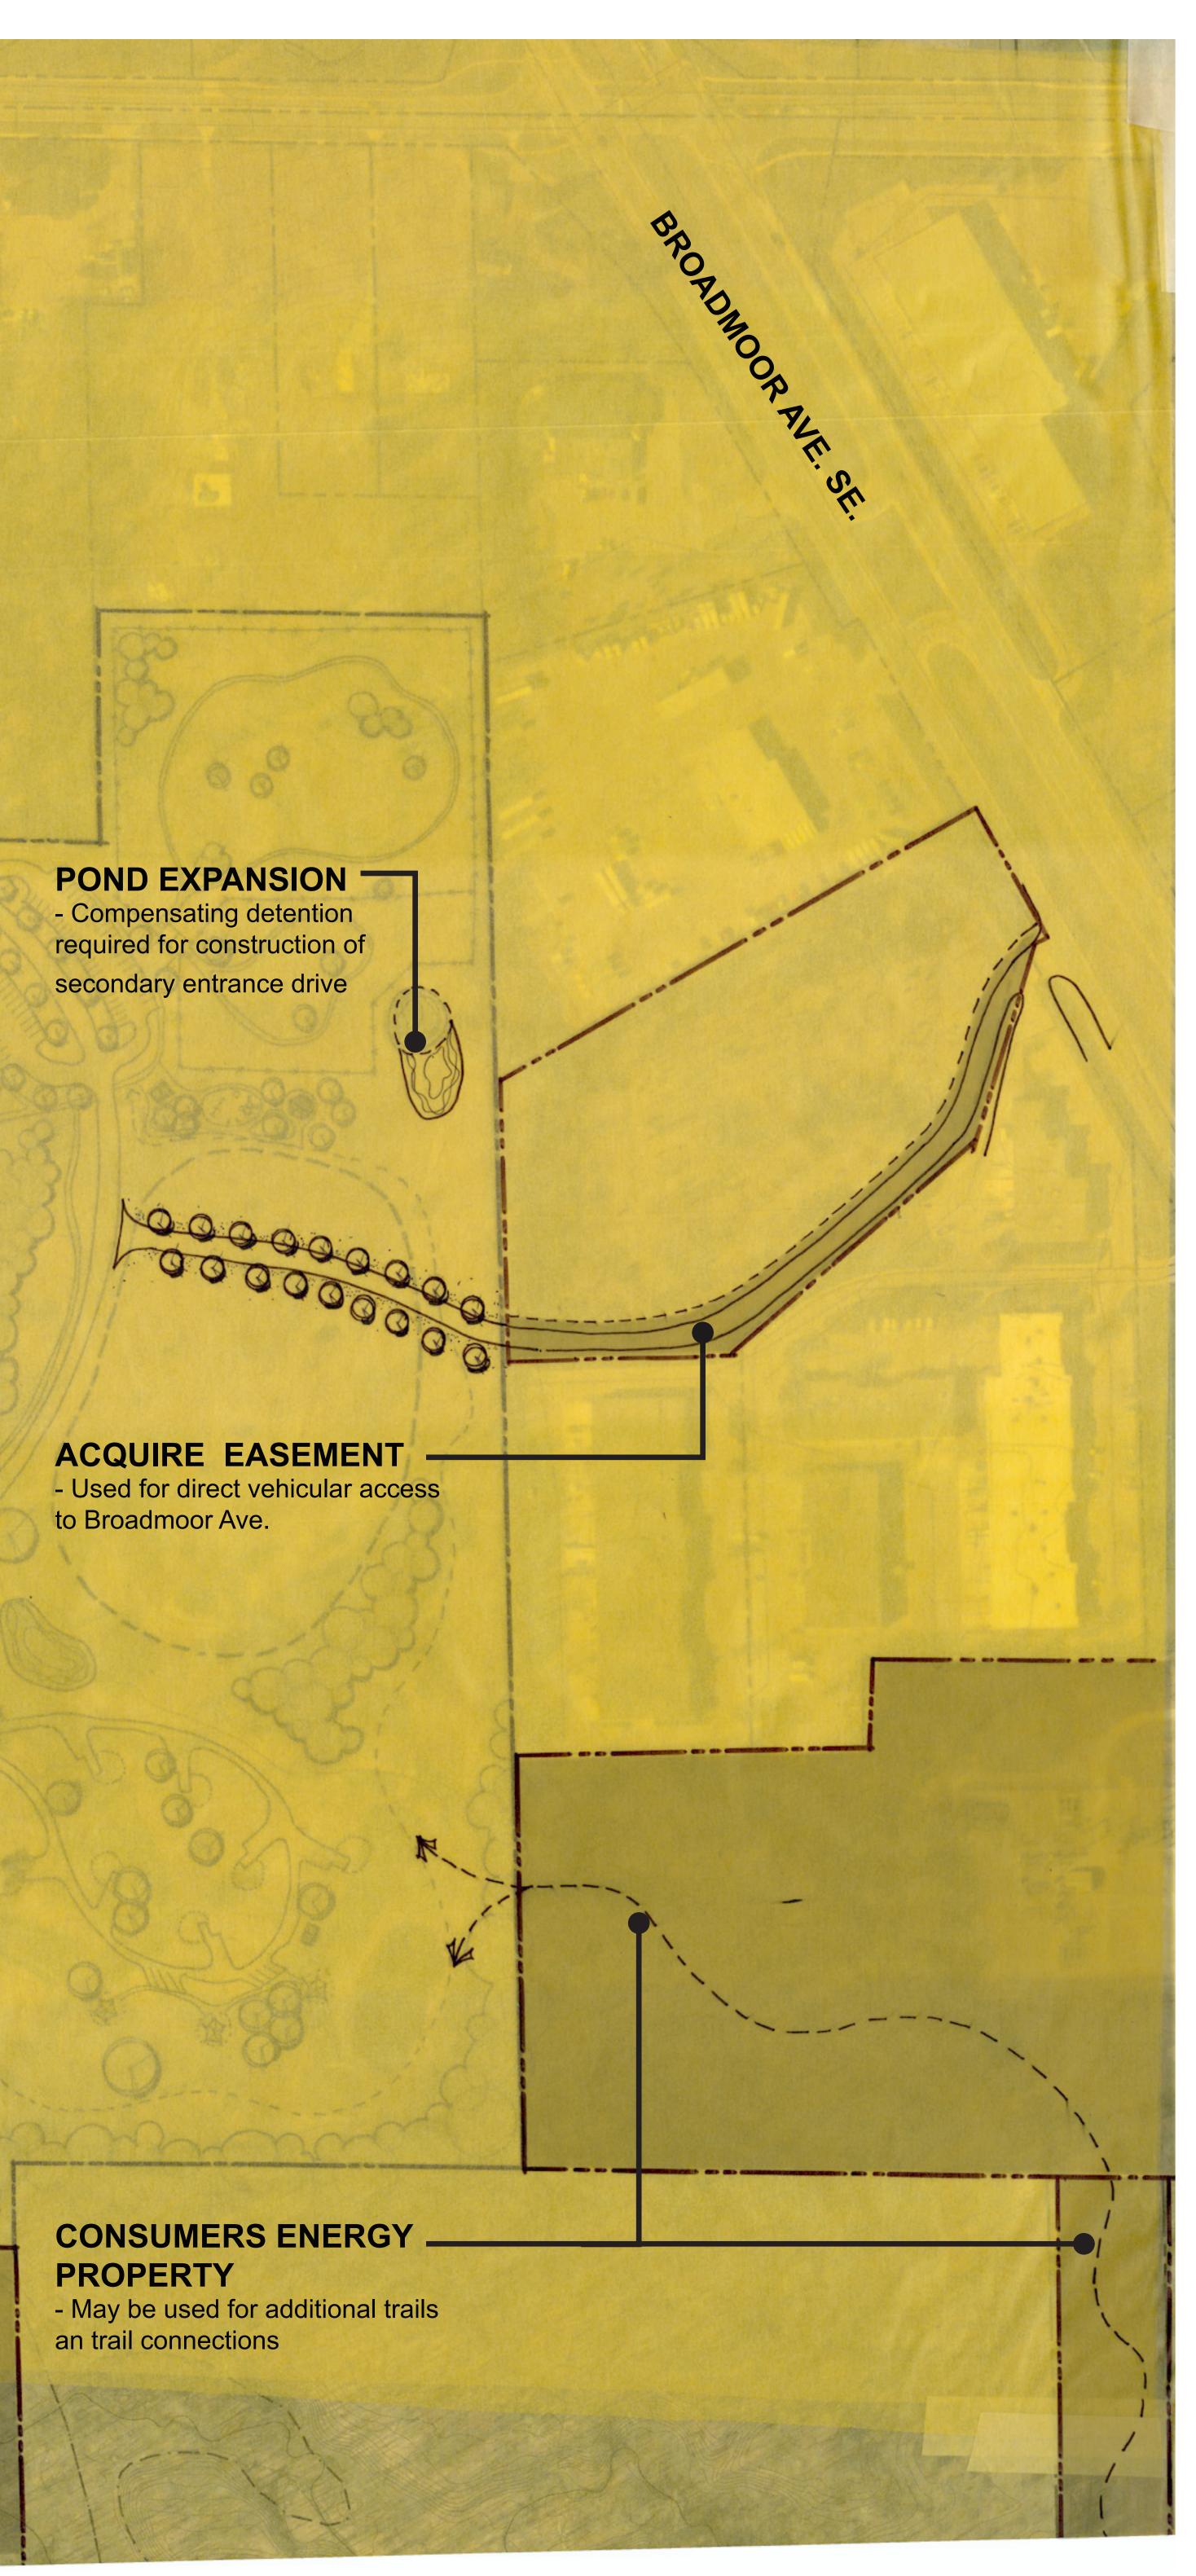

# **CONCEPTUAL PLAN - OPPORTUNITY THREE COVENANT PARK CITY OF KENTWOOD, MICHIGAN**

POND EXPANSION - Compensating detention required for construction of secondary entrance drive

ACQUIRE EASEMENT - Used for direct vehicular access to Broadmoor Ave.

#### **CONSUMERS ENERGY** PROPERTY - May be used for additional trails an trail connections

200' SCALE: 1"=100'

DATE 09.13.2021 PROJECT NO. 2088

400'

Landscape Architects and Architects EAST GRAND RAPIDS · MICHIGAN