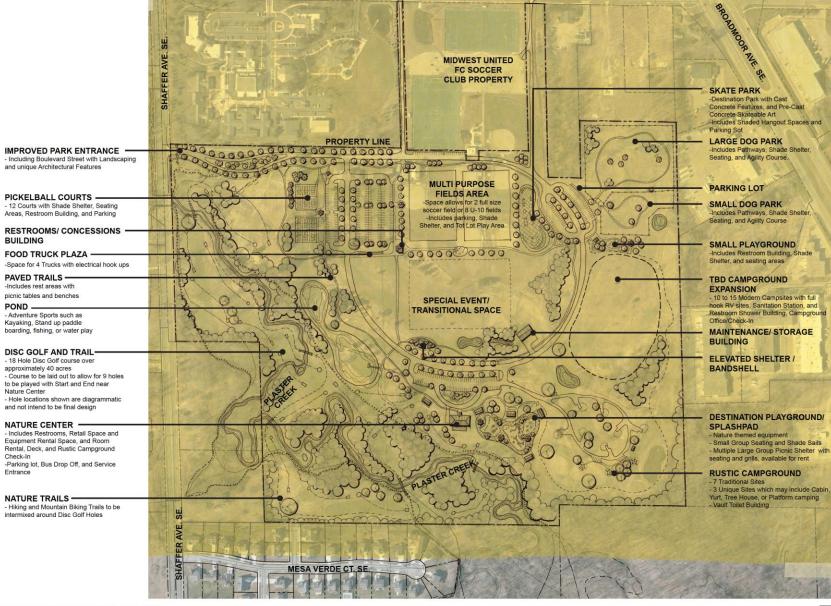

#### BASE CONCEPTUAL PLAN COVENANT PARK CITY OF KENTWOOD, MICHIGAN

CONCEPTUAL PLAN - OPPORTUNITY TWO COVENANT PARK CITY OF KENTWOOD, MICHIGAN

BASE CONCEPTUAL PLAN WALMA PROPERTY CITY OF KENTWOOD, MICHIGAN

CONCEPTUAL PLAN - OPPORTUNITY TWO WALMA PROPERTY CITY OF KENTWOOD, MICHIGAN

09.13.2021

PROJECT NO. 2088

NORTH

SCALE: 1"=100'

COVENANT PARK CITY OF KENTWOOD, MICHIGAN

|                                                |                                        |              |              | •             | Ameni          | ty is ap       | propiat        | e for ag       | ge grou        | ps             |                |               | Percentage of             |
|------------------------------------------------|----------------------------------------|--------------|--------------|---------------|----------------|----------------|----------------|----------------|----------------|----------------|----------------|---------------|---------------------------|
| Amenity<br>√ are recommended for Covenant Park |                                        |              | YO           | UTH           | 1              |                | AD             | ULT            |                | SENIOR         |                |               | Residents<br>responded as |
|                                                |                                        | 2-5<br>years | 6-8<br>vears | 9-12<br>years | 13-15<br>years | 16-18<br>years | 19-30<br>vears | 31-45<br>years | 46-60<br>years | 61-70<br>years | 71-75<br>years | 77 +<br>years | most importa              |
| 1                                              | Nature Center and Trails               | , cui s      | ycurs        | years         | ycurs          | •              | •              | Jears          | ycurs          | ·              | Jears          | •             | 29.50%                    |
| <u>ر</u>                                       | Walking and Biking Trails              | •            | •            | •             | •              | •              | •              | •              | •              | •              | •              | •             | 29.50%                    |
| <u>ر</u>                                       | Greenspace                             | •            | •            | •             | •              | •              | •              | •              | •              | •              | •              | •             | 26.10%                    |
|                                                | Small Neighborhood Parks               | 0            | 0            | 0             | 0              | 0              | 0              | 0              | 0              | 0              | 0              | 0             | 17.20%                    |
| 1                                              | Picnic Areas                           |              | •            | •             | •              | •              | •              | •              | •              | •              | •              | •             | 14.80%                    |
|                                                | Indoor Swimming Pools / Leisure Pools  | 0            | 0            | 0             | 0              | 0              | 0              | 0              | 0              | 0              | 0              | 0             | 13.80%                    |
| 1                                              | Off-Leash Dog Park                     |              |              | •             | •              | •              | •              | •              | •              | •              | •              | •             | 13.40%                    |
| 1                                              | Playground Equipment                   | •            | •            | •             |                |                |                |                |                |                |                |               | 13.20%                    |
|                                                | Golf Course                            |              |              | 0             | 0              | 0              | 0              | 0              | 0              | 0              | 0              | 0             | 11.60%                    |
|                                                | Senior Center                          |              |              | 0             | 0              | 0              | 0              | 0              | 0              | 0              | 0              | 0             | 10.60%                    |
|                                                | Outdoor Pools / Water Parks            | 0            | 0            | 0             | 0              | 0              | 0              | 0              | 0              | 0              | 0              |               | 10.00%                    |
| 1                                              | Fishing Access                         | •            | •            | •             | •              | •              | •              | •              | •              | •              | •              | •             | 10.00%                    |
| 1                                              | Splash Pads                            | •            | •            | •             |                |                |                |                |                |                |                |               | 9.00%                     |
|                                                | Indoor Lap Lanes                       |              |              | 0             | 0              | 0              | 0              | 0              | 0              | 0              | 0              | 0             | 8.40%                     |
|                                                | Indoor Running / Walking Track         |              |              | 0             | 0              | 0              | 0              | 0              | 0              | 0              | 0              | 0             | 8.40%                     |
| 1                                              | Canoe & Kayak Access                   |              |              |               | •              | •              | •              | •              | •              | •              | •              | •             | 8.40%                     |
| V                                              | Pickleball                             |              | •            | •             | •              | •              | •              | •              | •              | •              | •              | •             | 6.70%                     |
| •<br>                                          | Indoor Fitness and Exercise Facilities |              |              |               | 0              | 0              | 0              | 0              | 0              | 0              | 0              | 0             | 6.20%                     |
|                                                | Mountain Bike Park                     |              | 0            | 0             | 0              | 0              | 0              | 0              | 0              |                |                |               | 6.20%                     |
| 1                                              | Disc Golf                              |              |              | •             | •              | •              | •              | •              |                |                |                |               | 4.10%                     |
|                                                | Cross Country Skiing Access            |              | 0            | 0             | 0              | 0              | 0              | 0              | 0              | 0              | 0              | 0             | 3.80%                     |
|                                                | Boating Access                         |              |              |               |                | 0              | 0              | 0              | 0              | 0              | 0              | 0             | 3.80%                     |
|                                                | Outdoor Tennis Courts                  |              | 0            | 0             | 0              | 0              | 0              | 0              | 0              | 0              | 0              |               | 3.50%                     |
|                                                | Indoor / Outdoor Rental Space          | 0            | 0            | 0             | 0              | 0              | 0              | 0              | 0              | 0              | 0              | 0             | 3.10%                     |
|                                                | Youth Baseball & Softball Fields       | 0            | 0            | 0             | 0              |                |                |                |                |                |                |               | 2.80%                     |
|                                                | Horseback Riding                       |              |              | 0             | 0              | 0              | 0              | 0              | 0              | 0              | 0              |               | 2.80%                     |
|                                                | Adult Softball Fields                  |              |              |               | 0              | 0              | 0              | 0              | 0              | 0              |                |               | 1.90%                     |
|                                                | Skateboarding Park                     |              | 0            | 0             | 0              | 0              | 0              | 0              |                |                |                |               | 1.90%                     |
|                                                | Indoor Basketball / Volleyball Courts  | 0            | 0            | 0             | 0              | 0              | 0              | 0              | 0              | 0              |                |               | 1.80%                     |
|                                                | Ice Arena                              | 0            | 0            | 0             | 0              | 0              | 0              | 0              | 0              | 0              |                |               | 1.50%                     |
| √                                              | Youth Soccer Fields                    | •            | •            | •             | •              | •              | •              |                |                |                |                |               | 1.20%                     |
|                                                | Indoor Sports Fields                   |              | 0            | 0             | 0              | 0              | 0              | 0              | 0              |                |                |               | 0.90%                     |
|                                                | Lighted Sports Fields                  |              | 0            | 0             | 0              | 0              | 0              | 0              | 0              |                |                |               | 0.90%                     |
|                                                | Outdoor Sports Complex                 |              | 0            | 0             | 0              | 0              | 0              | 0              | 0              | 0              |                |               | 0.90%                     |
|                                                | Outdoor Adult Soccer                   |              |              |               |                | 0              | 0              | 0              | 0              |                |                |               | 0.90%                     |
|                                                | Sand Volleyball Courts                 |              |              |               | 0              | 0              | 0              | 0              |                |                |                |               | 0.30%                     |
|                                                | Outdoor Basketball Courts              |              | 0            | 0             | 0              | 0              | 0              | 0              | 0              | 0              | 0              |               | 0.30%                     |

### Assumptions

- 17 out of 31 Experiences are provided in this preliminary design
- 8 out of 10 of the most important Amenities are in the parks
- 10 out of 23 Program Opportunities can be provided on site