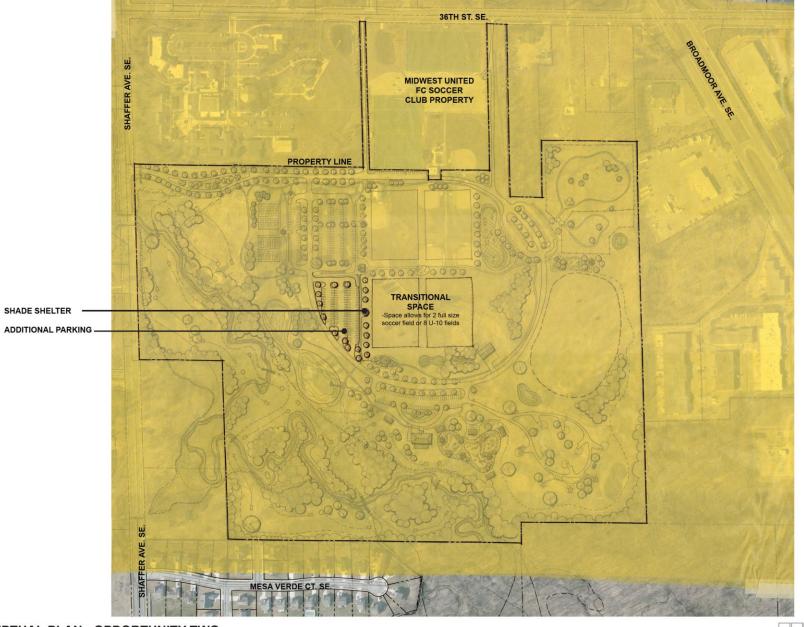

#### BASE CONCEPTUAL PLAN COVENANT PARK CITY OF KENTWOOD, MICHIGAN

CONCEPTUAL PLAN - OPPORTUNITY TWO COVENANT PARK CITY OF KENTWOOD, MICHIGAN

BASE CONCEPTUAL PLAN WALMA PROPERTY CITY OF KENTWOOD, MICHIGAN

CONCEPTUAL PLAN - OPPORTUNITY TWO WALMA PROPERTY CITY OF KENTWOOD, MICHIGAN

09.13.2021

PROJECT NO. 2088

NORTH

SCALE: 1"=100'

COVENANT PARK CITY OF KENTWOOD, MICHIGAN

|                                                |                                        |              |              | •             | Ameni          | ty is ap       | propiat        | e for ag       | ge grou        | ps             |                |               | Percentage of             |
|------------------------------------------------|----------------------------------------|--------------|--------------|---------------|----------------|----------------|----------------|----------------|----------------|----------------|----------------|---------------|---------------------------|
| Amenity<br>√ are recommended for Covenant Park |                                        |              | YO           | UTH           | 1              |                | AD             | ULT            |                | SENIOR         |                |               | Residents<br>responded as |
|                                                |                                        | 2-5<br>years | 6-8<br>vears | 9-12<br>years | 13-15<br>years | 16-18<br>years | 19-30<br>vears | 31-45<br>years | 46-60<br>years | 61-70<br>years | 71-75<br>years | 77 +<br>years | most importa              |
| 1                                              | Nature Center and Trails               | , cui s      | ycurs        | years         | ycurs          | •              | •              | Jears          | ycurs          | ·              | Jears          | •             | 29.50%                    |
| <u>ر</u>                                       | Walking and Biking Trails              | •            | •            | •             | •              | •              | •              | •              | •              | •              | •              | •             | 29.50%                    |
| <u>ر</u>                                       | Greenspace                             | •            | •            | •             | •              | •              | •              | •              | •              | •              | •              | •             | 26.10%                    |
|                                                | Small Neighborhood Parks               | 0            | 0            | 0             | 0              | 0              | 0              | 0              | 0              | 0              | 0              | 0             | 17.20%                    |
| 1                                              | Picnic Areas                           |              | •            | •             | •              | •              | •              | •              | •              | •              | •              | •             | 14.80%                    |
|                                                | Indoor Swimming Pools / Leisure Pools  | 0            | 0            | 0             | 0              | 0              | 0              | 0              | 0              | 0              | 0              | 0             | 13.80%                    |
| 1                                              | Off-Leash Dog Park                     |              |              | •             | •              | •              | •              | •              | •              | •              | •              | •             | 13.40%                    |
| 1                                              | Playground Equipment                   | •            | •            | •             |                |                |                |                |                |                |                |               | 13.20%                    |
|                                                | Golf Course                            |              |              | 0             | 0              | 0              | 0              | 0              | 0              | 0              | 0              | 0             | 11.60%                    |
|                                                | Senior Center                          |              |              | 0             | 0              | 0              | 0              | 0              | 0              | 0              | 0              | 0             | 10.60%                    |
|                                                | Outdoor Pools / Water Parks            | 0            | 0            | 0             | 0              | 0              | 0              | 0              | 0              | 0              | 0              |               | 10.00%                    |
| 1                                              | Fishing Access                         | •            | •            | •             | •              | •              | •              | •              | •              | •              | •              | •             | 10.00%                    |
| 1                                              | Splash Pads                            | •            | •            | •             |                |                |                |                |                |                |                |               | 9.00%                     |
|                                                | Indoor Lap Lanes                       |              |              | 0             | 0              | 0              | 0              | 0              | 0              | 0              | 0              | 0             | 8.40%                     |
|                                                | Indoor Running / Walking Track         |              |              | 0             | 0              | 0              | 0              | 0              | 0              | 0              | 0              | 0             | 8.40%                     |
| 1                                              | Canoe & Kayak Access                   |              |              |               | •              | •              | •              | •              | •              | •              | •              | •             | 8.40%                     |
| V                                              | Pickleball                             |              | •            | •             | •              | •              | •              | •              | •              | •              | •              | •             | 6.70%                     |
| •<br>                                          | Indoor Fitness and Exercise Facilities |              |              |               | 0              | 0              | 0              | 0              | 0              | 0              | 0              | 0             | 6.20%                     |
|                                                | Mountain Bike Park                     |              | 0            | 0             | 0              | 0              | 0              | 0              | 0              |                |                |               | 6.20%                     |
| 1                                              | Disc Golf                              |              |              | •             | •              | •              | •              | •              |                |                |                |               | 4.10%                     |
|                                                | Cross Country Skiing Access            |              | 0            | 0             | 0              | 0              | 0              | 0              | 0              | 0              | 0              | 0             | 3.80%                     |
|                                                | Boating Access                         |              |              |               |                | 0              | 0              | 0              | 0              | 0              | 0              | 0             | 3.80%                     |
|                                                | Outdoor Tennis Courts                  |              | 0            | 0             | 0              | 0              | 0              | 0              | 0              | 0              | 0              |               | 3.50%                     |
|                                                | Indoor / Outdoor Rental Space          | 0            | 0            | 0             | 0              | 0              | 0              | 0              | 0              | 0              | 0              | 0             | 3.10%                     |
|                                                | Youth Baseball & Softball Fields       | 0            | 0            | 0             | 0              |                |                |                |                |                |                |               | 2.80%                     |
|                                                | Horseback Riding                       |              |              | 0             | 0              | 0              | 0              | 0              | 0              | 0              | 0              |               | 2.80%                     |
|                                                | Adult Softball Fields                  |              |              |               | 0              | 0              | 0              | 0              | 0              | 0              |                |               | 1.90%                     |
|                                                | Skateboarding Park                     |              | 0            | 0             | 0              | 0              | 0              | 0              |                |                |                |               | 1.90%                     |
|                                                | Indoor Basketball / Volleyball Courts  | 0            | 0            | 0             | 0              | 0              | 0              | 0              | 0              | 0              |                |               | 1.80%                     |
|                                                | Ice Arena                              | 0            | 0            | 0             | 0              | 0              | 0              | 0              | 0              | 0              |                |               | 1.50%                     |
| √                                              | Youth Soccer Fields                    | •            | •            | •             | •              | •              | •              |                |                |                |                |               | 1.20%                     |
|                                                | Indoor Sports Fields                   |              | 0            | 0             | 0              | 0              | 0              | 0              | 0              |                |                |               | 0.90%                     |
|                                                | Lighted Sports Fields                  |              | 0            | 0             | 0              | 0              | 0              | 0              | 0              |                |                |               | 0.90%                     |
|                                                | Outdoor Sports Complex                 |              | 0            | 0             | 0              | 0              | 0              | 0              | 0              | 0              |                |               | 0.90%                     |
|                                                | Outdoor Adult Soccer                   |              |              |               |                | 0              | 0              | 0              | 0              |                |                |               | 0.90%                     |
|                                                | Sand Volleyball Courts                 |              |              |               | 0              | 0              | 0              | 0              |                |                |                |               | 0.30%                     |
|                                                | Outdoor Basketball Courts              |              | 0            | 0             | 0              | 0              | 0              | 0              | 0              | 0              | 0              |               | 0.30%                     |