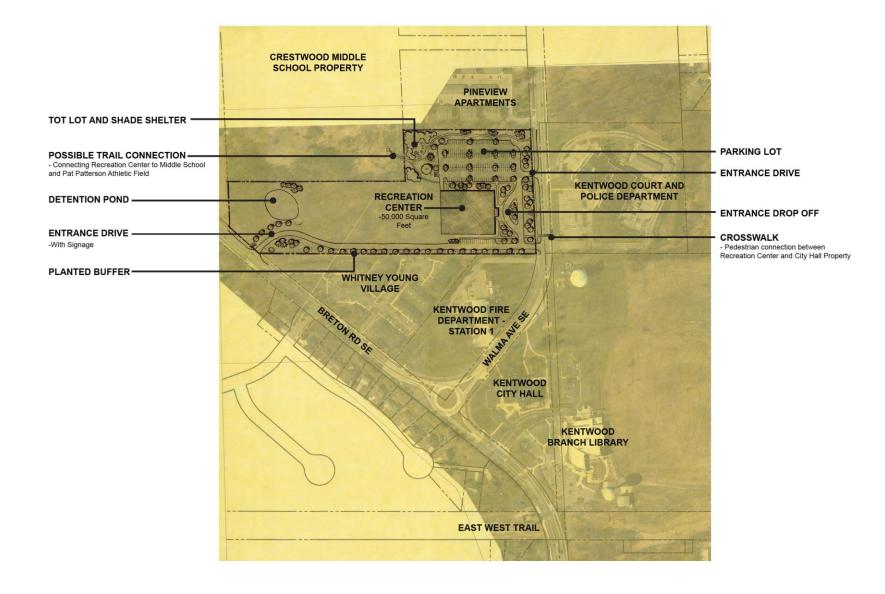

#### BASE CONCEPTUAL PLAN COVENANT PARK CITY OF KENTWOOD, MICHIGAN

CONCEPTUAL PLAN - OPPORTUNITY TWO COVENANT PARK CITY OF KENTWOOD, MICHIGAN

BASE CONCEPTUAL PLAN WALMA PROPERTY CITY OF KENTWOOD, MICHIGAN

CONCEPTUAL PLAN - OPPORTUNITY TWO WALMA PROPERTY CITY OF KENTWOOD, MICHIGAN

09.13.2021

PROJECT NO. 2088

NORTH

SCALE: 1"=100'

COVENANT PARK CITY OF KENTWOOD, MICHIGAN

|                                                |                                        |              |              | •             | Ameni          | ty is ap       | propiat        | e for ag       | ge grou        | ps             |                |               | Percentage of             |
|------------------------------------------------|----------------------------------------|--------------|--------------|---------------|----------------|----------------|----------------|----------------|----------------|----------------|----------------|---------------|---------------------------|
| Amenity<br>√ are recommended for Covenant Park |                                        |              | YO           | UTH           | 1              |                | AD             | ULT            |                | SENIOR         |                |               | Residents<br>responded as |
|                                                |                                        | 2-5<br>years | 6-8<br>vears | 9-12<br>years | 13-15<br>years | 16-18<br>years | 19-30<br>vears | 31-45<br>years | 46-60<br>years | 61-70<br>years | 71-75<br>years | 77 +<br>years | most importa              |
| 1                                              | Nature Center and Trails               | , cui s      | ycurs        | years         | ycurs          | •              | •              | Jears          | ycurs          | ·              | Jears          | •             | 29.50%                    |
| <u>ر</u>                                       | Walking and Biking Trails              | •            | •            | •             | •              | •              | •              | •              | •              | •              | •              | •             | 29.50%                    |
| <u>ر</u>                                       | Greenspace                             | •            | •            | •             | •              | •              | •              | •              | •              | •              | •              | •             | 26.10%                    |
|                                                | Small Neighborhood Parks               | 0            | 0            | 0             | 0              | 0              | 0              | 0              | 0              | 0              | 0              | 0             | 17.20%                    |
| 1                                              | Picnic Areas                           |              | •            | •             | •              | •              | •              | •              | •              | •              | •              | •             | 14.80%                    |
|                                                | Indoor Swimming Pools / Leisure Pools  | 0            | 0            | 0             | 0              | 0              | 0              | 0              | 0              | 0              | 0              | 0             | 13.80%                    |
| 1                                              | Off-Leash Dog Park                     |              |              | •             | •              | •              | •              | •              | •              | •              | •              | •             | 13.40%                    |
| 1                                              | Playground Equipment                   | •            | •            | •             |                |                |                |                |                |                |                |               | 13.20%                    |
|                                                | Golf Course                            |              |              | 0             | 0              | 0              | 0              | 0              | 0              | 0              | 0              | 0             | 11.60%                    |
|                                                | Senior Center                          |              |              | 0             | 0              | 0              | 0              | 0              | 0              | 0              | 0              | 0             | 10.60%                    |
|                                                | Outdoor Pools / Water Parks            | 0            | 0            | 0             | 0              | 0              | 0              | 0              | 0              | 0              | 0              |               | 10.00%                    |
| 1                                              | Fishing Access                         | •            | •            | •             | •              | •              | •              | •              | •              | •              | •              | •             | 10.00%                    |
| 1                                              | Splash Pads                            | •            | •            | •             |                |                |                |                |                |                |                |               | 9.00%                     |
|                                                | Indoor Lap Lanes                       |              |              | 0             | 0              | 0              | 0              | 0              | 0              | 0              | 0              | 0             | 8.40%                     |
|                                                | Indoor Running / Walking Track         |              |              | 0             | 0              | 0              | 0              | 0              | 0              | 0              | 0              | 0             | 8.40%                     |
| 1                                              | Canoe & Kayak Access                   |              |              |               | •              | •              | •              | •              | •              | •              | •              | •             | 8.40%                     |
| V                                              | Pickleball                             |              | •            | •             | •              | •              | •              | •              | •              | •              | •              | •             | 6.70%                     |
| •<br>                                          | Indoor Fitness and Exercise Facilities |              |              |               | 0              | 0              | 0              | 0              | 0              | 0              | 0              | 0             | 6.20%                     |
|                                                | Mountain Bike Park                     |              | 0            | 0             | 0              | 0              | 0              | 0              | 0              |                |                |               | 6.20%                     |
| 1                                              | Disc Golf                              |              |              | •             | •              | •              | •              | •              |                |                |                |               | 4.10%                     |
|                                                | Cross Country Skiing Access            |              | 0            | 0             | 0              | 0              | 0              | 0              | 0              | 0              | 0              | 0             | 3.80%                     |
|                                                | Boating Access                         |              |              |               |                | 0              | 0              | 0              | 0              | 0              | 0              | 0             | 3.80%                     |
|                                                | Outdoor Tennis Courts                  |              | 0            | 0             | 0              | 0              | 0              | 0              | 0              | 0              | 0              |               | 3.50%                     |
|                                                | Indoor / Outdoor Rental Space          | 0            | 0            | 0             | 0              | 0              | 0              | 0              | 0              | 0              | 0              | 0             | 3.10%                     |
|                                                | Youth Baseball & Softball Fields       | 0            | 0            | 0             | 0              |                |                |                |                |                |                |               | 2.80%                     |
|                                                | Horseback Riding                       |              |              | 0             | 0              | 0              | 0              | 0              | 0              | 0              | 0              |               | 2.80%                     |
|                                                | Adult Softball Fields                  |              |              |               | 0              | 0              | 0              | 0              | 0              | 0              |                |               | 1.90%                     |
|                                                | Skateboarding Park                     |              | 0            | 0             | 0              | 0              | 0              | 0              |                |                |                |               | 1.90%                     |
|                                                | Indoor Basketball / Volleyball Courts  | 0            | 0            | 0             | 0              | 0              | 0              | 0              | 0              | 0              |                |               | 1.80%                     |
|                                                | Ice Arena                              | 0            | 0            | 0             | 0              | 0              | 0              | 0              | 0              | 0              |                |               | 1.50%                     |
| √                                              | Youth Soccer Fields                    | •            | •            | •             | •              | •              | •              |                |                |                |                |               | 1.20%                     |
|                                                | Indoor Sports Fields                   |              | 0            | 0             | 0              | 0              | 0              | 0              | 0              |                |                |               | 0.90%                     |
|                                                | Lighted Sports Fields                  |              | 0            | 0             | 0              | 0              | 0              | 0              | 0              |                |                |               | 0.90%                     |
|                                                | Outdoor Sports Complex                 |              | 0            | 0             | 0              | 0              | 0              | 0              | 0              | 0              |                |               | 0.90%                     |
|                                                | Outdoor Adult Soccer                   |              |              |               |                | 0              | 0              | 0              | 0              |                |                |               | 0.90%                     |
|                                                | Sand Volleyball Courts                 |              |              |               | 0              | 0              | 0              | 0              |                |                |                |               | 0.30%                     |
|                                                | Outdoor Basketball Courts              |              | 0            | 0             | 0              | 0              | 0              | 0              | 0              | 0              | 0              |               | 0.30%                     |