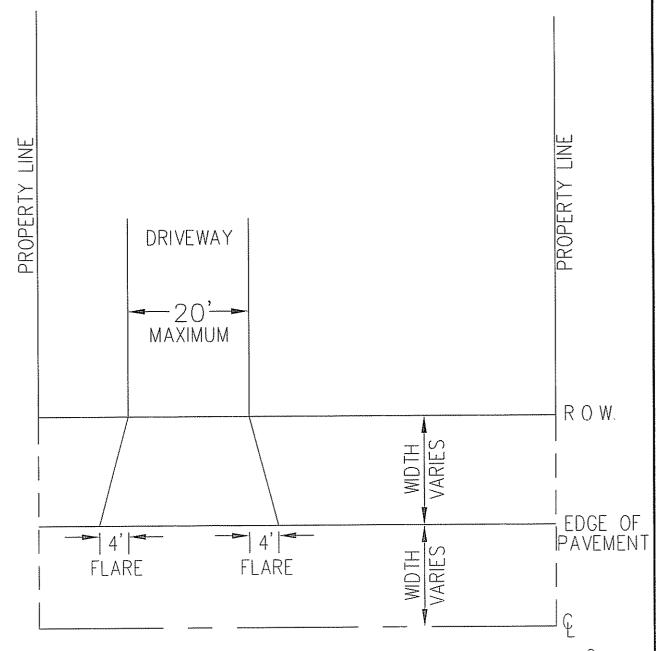

# RESIDENTIAL DRIVEWAY

\*NOTE\* FLARES MAY NOT CROSS PROPERTY LINES EXTENDED TO &
\*NOTE\* DRIVEWAY AND SIDEWALK CROSSINGS TO BE A MINIMUM OF 6" THICK