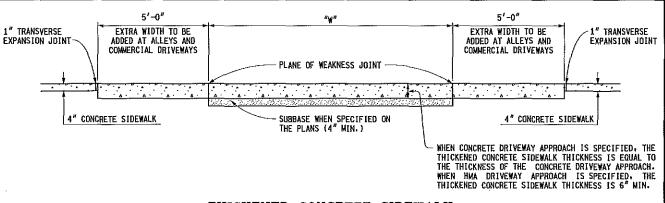

### THICKENED CONCRETE SIDEWALK

ADJUST DRIVEWAY JOINTS AS NEEDED TO ALIGN WITH ANY COINCIDING TRANSVERSE PAVEMENT JOINTS.

JOINT LAYOUT IS AS INDICATED OR AS DIRECTED BY THE ENGINEER.

INTERMEDIATE DRIVEWAY JOINT DETAILS

| CONCRETE DRIVEWAY<br>THICKNESS | WIRE SIZE<br>(6" x 6" MESH) | AVERAGE WEIGHT<br>(LBS/100 SFT) |  |
|--------------------------------|-----------------------------|---------------------------------|--|
| LESS THAN 8"                   | W1.4                        | 21                              |  |
| FE22 IHAN B.                   | W2.9 42                     |                                 |  |