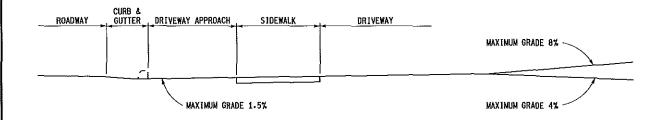

### LOW VOLUME COMMERCIAL OR RESIDENTIAL DRIVEWAY SLOPES

TRANSVERSE SIDEWALK SLOPES ARE TYPICALLY 1.5% OR 2% MAXIMUM. IN ORDER TO MEET SITE CONDITIONS, IF THE TRANSVERSE SLOPE IS REQUIRED TO BE LESS THAN 1.5%. LONGITUDINAL DRAINAGE MUST BE PROVIDED.

WHEN SETTING GRADES FOR COMMERCIAL DRIVES. THE TYPES OF VEHICLES USING THE DRIVE SHOULD BE CONSIDERED.