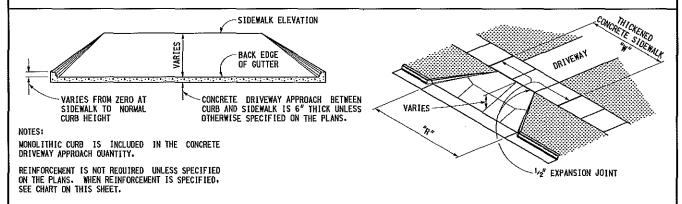

# RESIDENTIAL DRIVEWAY

\*NOTE\* FLARES MAY NOT CROSS PROPERTY LINES EXTENDED TO &
\*NOTE\* DRIVEWAY AND SIDEWALK CROSSINGS TO BE A MINIMUM OF 6" THICK

### HMA DRIVEWAY APPROACH

(TO BE USED WITH DETAIL L)

### CONCRETE DRIVEWAY APPROACH

(TO BE USED WITH DETAIL L OR M)

### THICKENED CONCRETE SIDEWALK

ADJUST DRIVEWAY JOINTS AS NEEDED TO ALIGN WITH ANY COINCIDING TRANSVERSE PAVEMENT JOINTS.

JOINT LAYOUT IS AS INDICATED OR AS DIRECTED BY THE ENGINEER.

INTERMEDIATE DRIVEWAY JOINT DETAILS