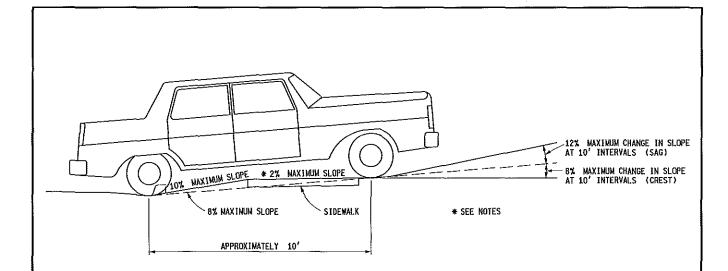

### LOW VOLUME COMMERCIAL OR RESIDENTIAL DRIVEWAY SLOPES

TRANSVERSE SIDEWALK SLOPES ARE TYPICALLY 1.5% OR 2% MAXIMUM. IN ORDER TO MEET SITE CONDITIONS, IF THE TRANSVERSE SLOPE IS REQUIRED TO BE LESS THAN 1.5%. LONGITUDINAL DRAINAGE MUST BE PROVIDED.

WHEN SETTING GRADES FOR COMMERCIAL DRIVES. THE TYPES OF VEHICLES USING THE DRIVE SHOULD BE CONSIDERED.