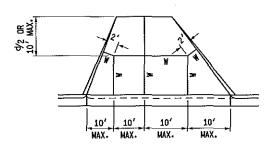

### COMMERCIAL DRIVEWAY PROFILE FOR MAJOR TRAFFIC GENERATORS

TRANSVERSE SIDEWALK SLOPES ARE TYPICALLY 1.5% OR 2% MAXIMUM. IN ORDER TO MEET SITE CONDITIONS, IF THE TRANSVERSE SLOPE IS REQUIRED TO BE LESS THAN 1.5%. LONGITUDINAL DRAINAGE MUST BE PROVIDED.

WHEN SETTING GRADES FOR COMMERCIAL DRIVES. THE TYPES OF VEHICLES USING THE DRIVE SHOULD BE CONSIDERED.