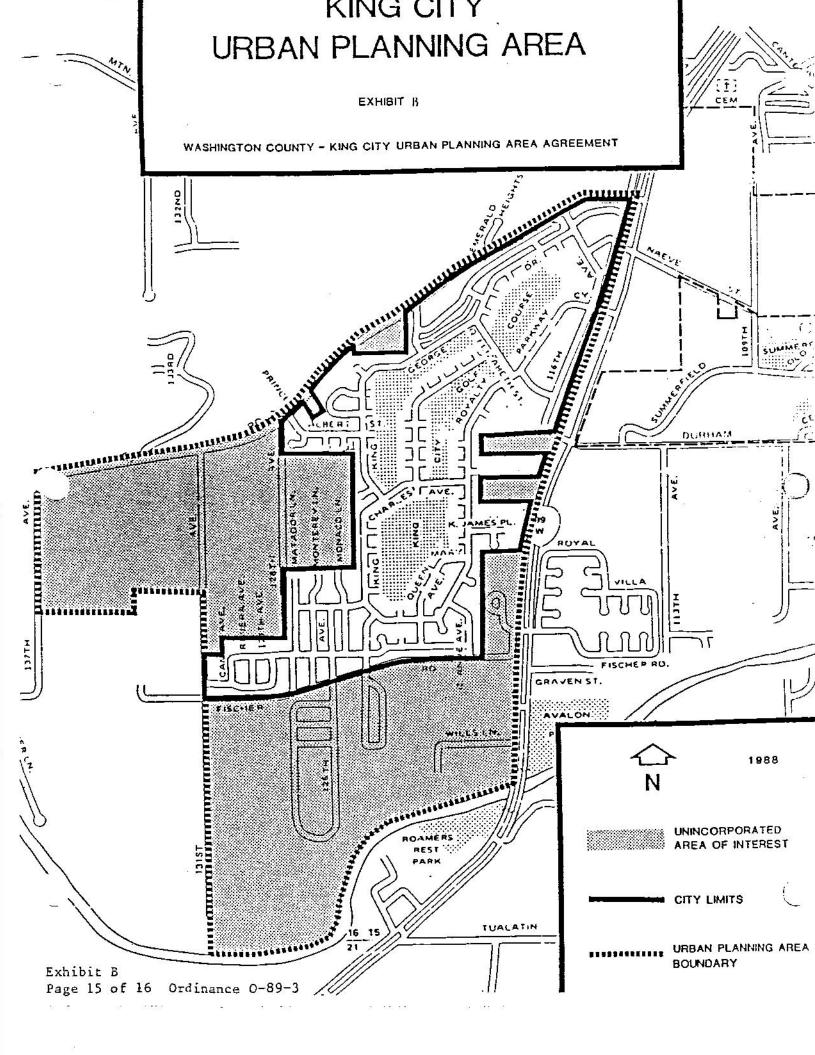

Section 17: There is hereby granted to Pride Disposal Company, the exclusive right, franchise and privilege of collecting and hauling over the streets and ways within the corporate limits of the City of King City, shown in a map of the City's boundaries in Exhibit "B", solid wastes and recyclable materials. Where an area, or a portion of an area, is annexed to the City and the area had been previously franchised by Washington County for solid waste collection service, the area shall continue to be served by the county franchisee or, at the option of the collector, shall be transferred to the collector with compensation from the collector to the county franchisee. If the county franchisee continues to serve the area, it shall be recognized as to the area, but service, term and other requirements shall be those of this ordinance. If the area was franchised to Pride Disposal Company, the area shall be added by the City Manager by amendment to "Exhibit B". For persons other than Pride Disposal Company, an acceptance of franchise must be signed and recorded as provided in section 18 of this ordinance.