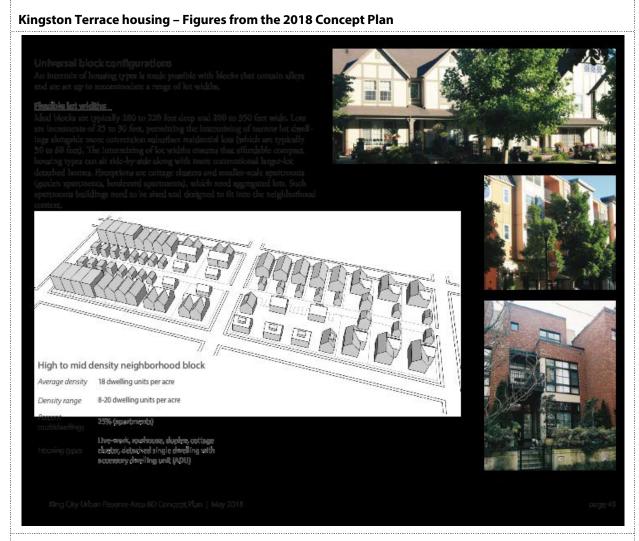

#### **Kingston Terrace Master Plan Area**

The Kingston Terrace Master Plan area will see more housing, and it will be subject to the requirements of HB 2001. The Kingston Terrace Master Plan is a current project, and, in coordination with that project, code amendments will occur later in 2021 and into 2022 (see Timeline for CDC Amendments, page 5). New housing in Kingston Terrace will be similar to the housing in original King City, in that it will be compact housing with attached forms and small lots. These forms will be intermixed with detached forms. These concepts for housing are consistent with the vision for mixed income affordable housing as described in the 2018 Concept Plan.

#### King City Concept Plan, 2018, page 49

The Kingston Terrace Master Plan area will see more housing. It will be similar to the compact housing within existing King City, in that it will be compact, and attached, detached, stacked, or side-by side. The vision for housing in Kingston Terrace, as articulated in the 2018 Concept Plan, will be lots and dwellings in a range of sizes, shapes, designs, and levels of affordability, consistent with the goal for mixed income affordable housing.