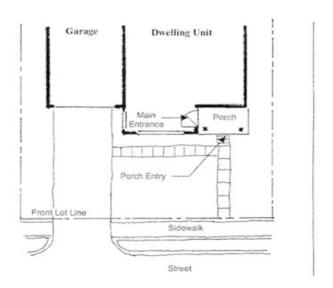

#### **Existing King City Vacant Land**

The proposed HB 2001 amendments will apply to land within existing King City, however, the likelihood of middle housing infill within existing King City is low, because vacant land in existing King City is rare, as highlighted in the map below (red outlined areas represent vacant land).

The proposed HB 2001 amendments will apply to land within existing King City, however, the likelihood of middle housing infill within existing King City is low, because vacant land in existing King City is rare. Development within existing King City is already consistent with goals of middle housing, i.e., compact housing, attached forms, small lots.