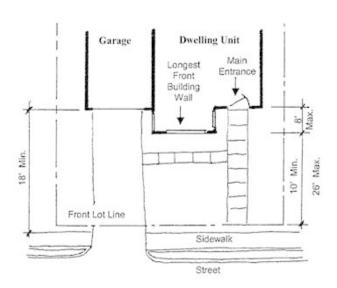

#### **Existing King City Vacant Land**

The proposed HB 2001 amendments will apply to land within existing King City, however, the likelihood of middle housing infill within existing King City is low, because vacant land in existing King City is rare, as highlighted in the map below (red outlined areas represent vacant land).

The proposed HB 2001 amendments will apply to land within existing King City, however, the likelihood of middle housing infill within existing King City is low, because vacant land in existing King City is rare. Development within existing King City is already consistent with goals of middle housing, i.e., compact housing, attached forms, small lots.

#### **Kingston Terrace Master Plan Area**

The Kingston Terrace Master Plan area will see more housing, and it will be subject to the requirements of HB 2001. The Kingston Terrace Master Plan is a current project, and, in coordination with that project, code amendments will occur later in 2021 and into 2022 (see Timeline for CDC Amendments, page 5). New housing in Kingston Terrace will be similar to the housing in original King City, in that it will be compact housing with attached forms and small lots. These forms will be intermixed with detached forms. These concepts for housing are consistent with the vision for mixed income affordable housing as described in the 2018 Concept Plan.

#### King City Concept Plan, 2018, page 49

The Kingston Terrace Master Plan area will see more housing. It will be similar to the compact housing within existing King City, in that it will be compact, and attached, detached, stacked, or side-by side. The vision for housing in Kingston Terrace, as articulated in the 2018 Concept Plan, will be lots and dwellings in a range of sizes, shapes, designs, and levels of affordability, consistent with the goal for mixed income affordable housing.