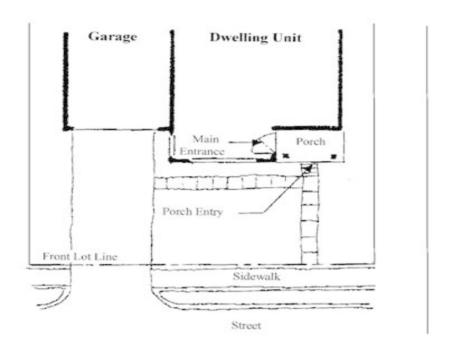

#### **Existing King City Vacant Land**

The proposed HB 2001 amendments will apply to land within existing King City, however, the likelihood of middle housing infill within existing King City is low, because vacant land in existing King City is rare, as highlighted in the map below (red outlined areas represent vacant land).

The proposed HB 2001 amendments will apply to land within existing King City, however, the likelihood of middle housing infill within existing King City is low, because vacant land in existing King City is rare. Development within existing King City is already consistent with goals of middle housing, i.e., compact housing, attached forms, small lots.