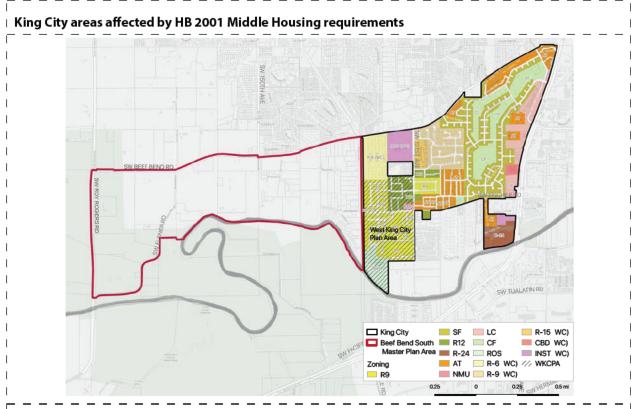

State-required HB 2001 amendments to King City's Comprehensive Plan and Community Development Code (CDC) will apply to the residentially-zoned areas in existing King City. In addition, improvements to the city's code organization will facilitate necessary amendments over the next several years related to the city's first Transportation System Plan (TSP) and Kingston Terrace (Beef Bend South) master planning efforts.

#### **Existing King City Vacant Land**

The proposed HB 2001 amendments will apply to land within existing King City, however, the likelihood of middle housing infill within existing King City is low, because vacant land in existing King City is rare, as highlighted in the map below (red outlined areas represent vacant land).

#### **Kingston Terrace Master Plan Area**

The Kingston Terrace Master Plan area will see more housing, and it will be subject to the requirements of HB 2001. The Kingston Terrace Master Plan is a current project, and, in coordination with that project, code amendments will occur later in 2021 and into 2022 (see Timeline for CDC Amendments, page 5). New housing in Kingston Terrace will be similar to the housing in original King City, in that it will be compact housing with attached forms and small lots. These forms will be intermixed with detached forms. These concepts for housing are consistent with the vision for mixed income affordable housing as described in the 2018 Concept Plan.