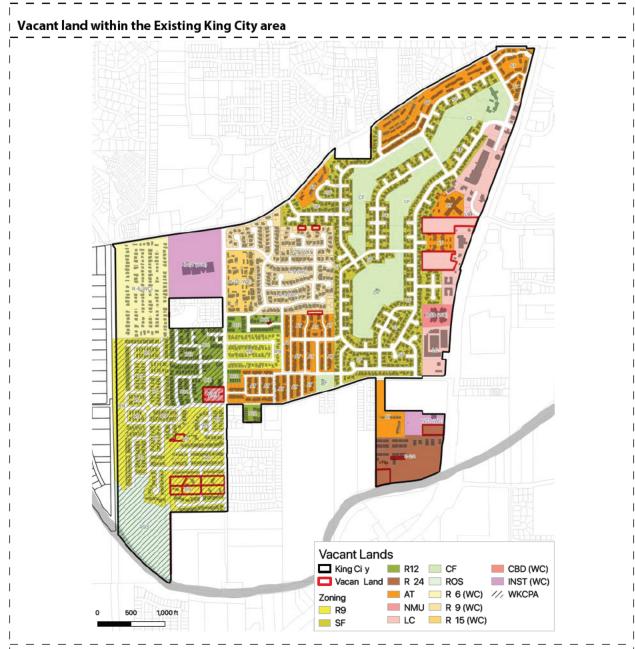

#### **Existing King City Vacant Land**

The proposed HB 2001 amendments will apply to land within existing King City, however, the likelihood of middle housing infill within existing King City is low, because vacant land in existing King City is rare, as highlighted in the map below (red outlined areas represent vacant land).

The proposed HB 2001 amendments will apply to land within existing King City, however, the likelihood of middle housing infill within existing King City is low, because vacant land in existing King City is rare. Development within existing King City is already consistent with goals of middle housing, i.e., compact housing, attached forms, small lots.