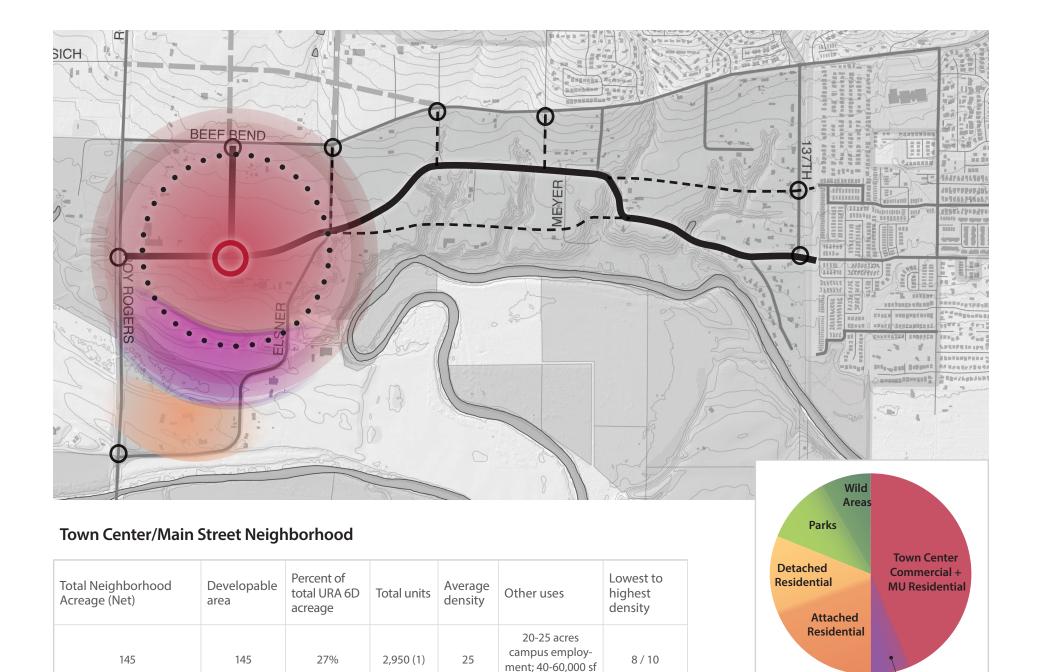

#### **Town Center/Main Street Neighborhood**

| Unit Breakdown                                       |                                               |                  |                      |  |  |  |  |
|------------------------------------------------------|-----------------------------------------------|------------------|----------------------|--|--|--|--|
| Category                                             | Туре                                          | Subtotal by type | Subtotal by category |  |  |  |  |
| Residential Acreage = 120 ac                         | res (1)                                       |                  |                      |  |  |  |  |
|                                                      | Flats over retail                             | 400              |                      |  |  |  |  |
| Multidwelling                                        | Flats in standalone building<br>(Main Street) | 500              | 1,000                |  |  |  |  |
|                                                      | Flats in standalone building<br>(Boulevard)   | 100              |                      |  |  |  |  |
| 6: 1 1 11: 11: 11                                    | Live-work or rowhouse                         | 300              | 500                  |  |  |  |  |
| Single dwelling, attached  Single dwelling, detached | Duplex                                        | 300              |                      |  |  |  |  |
|                                                      | Cottage cluster                               | 100              |                      |  |  |  |  |
|                                                      | Narrow lot                                    | 300              | 860                  |  |  |  |  |
|                                                      | Mid lot with ADU                              | 300              | 300                  |  |  |  |  |
|                                                      | Mid lot no ADU                                | 160              |                      |  |  |  |  |
| Totals                                               |                                               | 2,360            | 2,360                |  |  |  |  |

<sup>(1)</sup> Of the 120 acres allocated to residential (out of 145), some of it is stacked over commercial. 80% of the 120 acres is represented in the unit breakdown, meaning residential net neighborhood acreage equals 96 acres.