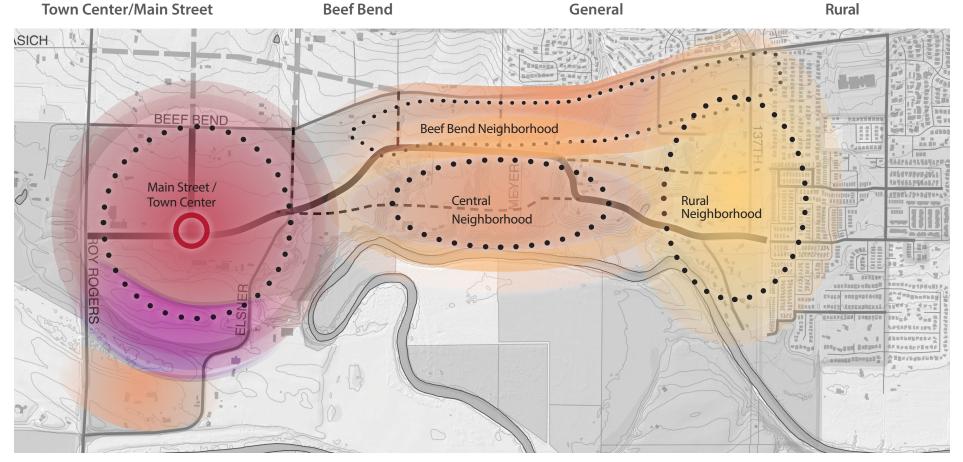

Subarea calculation

Neighborhood calculation

#### Area and Density Calculation Methods

| Calculation Method       | Simple | By Subarea  | By Neighborhood |  |  |  |  |
|--------------------------|--------|-------------|-----------------|--|--|--|--|
| Total URA 6D Acreage     |        | 528         |                 |  |  |  |  |
| Developable Area         | 318    | 318 273 318 |                 |  |  |  |  |
| Percent of total acreage | 60%    | 52%         | 60%             |  |  |  |  |
| Total Units              |        | 3,816       |                 |  |  |  |  |
| Average Density          | 12     | 14          | 12              |  |  |  |  |
| Low to High Density      | NA     | NA          | 4 - 100         |  |  |  |  |