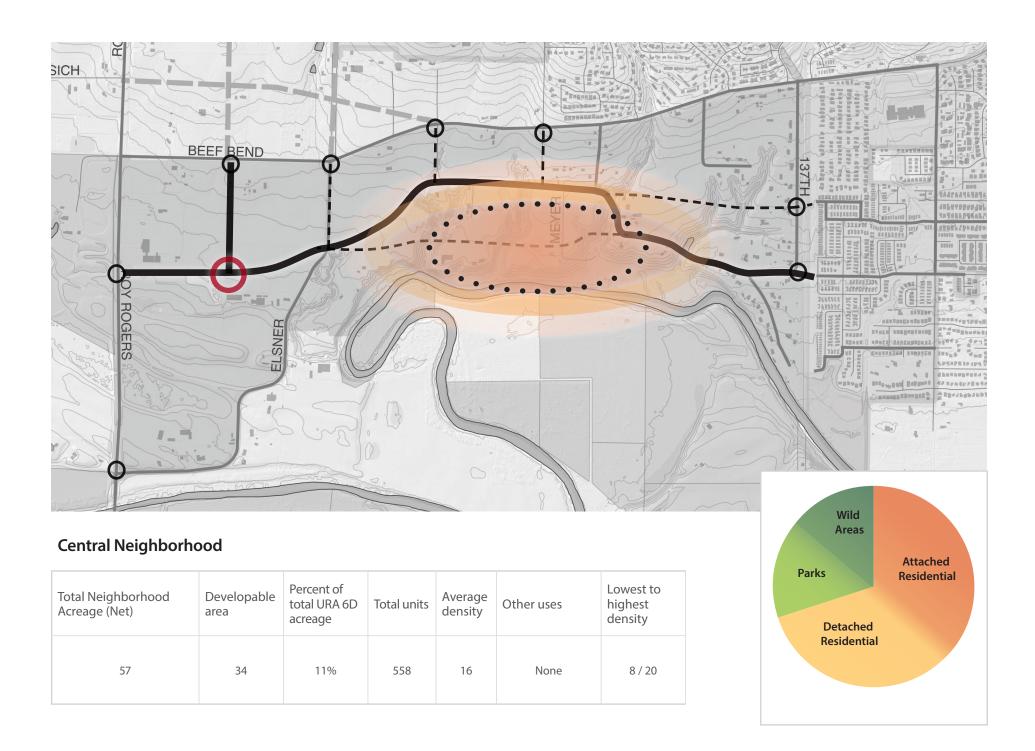

# **Central Neighborhood**

| Unit Breakdown            |                                               |                  |                      |  |  |  |
|---------------------------|-----------------------------------------------|------------------|----------------------|--|--|--|
| Category                  | Туре                                          | Subtotal by type | Subtotal by category |  |  |  |
|                           | Flats over retail                             | 0                | 0                    |  |  |  |
| Multidwelling             | Flats in standalone building<br>(Main Street) | 0                |                      |  |  |  |
|                           | Flats in standalone building<br>(Boulevard)   | 0                |                      |  |  |  |
| Single dwelling, attached | Live-work or rowhouse                         | 30               | 60                   |  |  |  |
|                           | Duplex                                        | 30               | 00                   |  |  |  |
|                           | Cottage cluster                               |                  |                      |  |  |  |
| Single dwelling, detached | Narrow lot                                    | 30               | 498                  |  |  |  |
|                           | Mid lot with ADU                              | 144              | 470                  |  |  |  |
|                           | Mid lot no ADU                                | 300              |                      |  |  |  |
| Totals                    |                                               | 558              | 558                  |  |  |  |