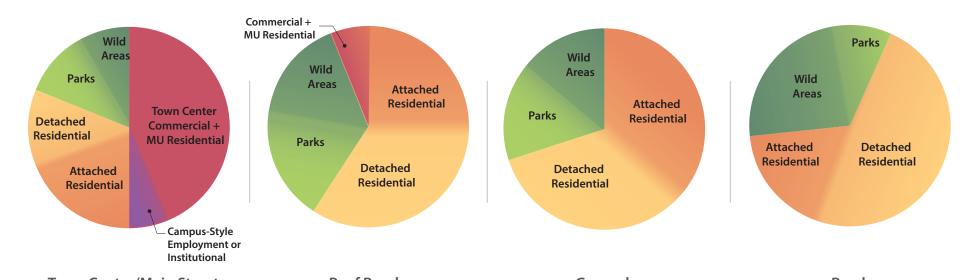

commercial

Campus-Style

Employment or Institutional

<sup>(1)</sup> Assumptions: 120 acres is allocated to residential (25 acres to campus-style employment). 20 acres of that is Main Street Central Block; 50 acres is Main Street Transitional Block, and 50 acres is High-to-mid-density block.

#### **Town Center/Main Street Neighborhood**

| Unit Breakdown                                       |                                               |                  |                      |  |  |  |  |
|------------------------------------------------------|-----------------------------------------------|------------------|----------------------|--|--|--|--|
| Category                                             | Туре                                          | Subtotal by type | Subtotal by category |  |  |  |  |
| Residential Acreage = 120 ac                         | res (1)                                       |                  |                      |  |  |  |  |
|                                                      | Flats over retail                             | 400              |                      |  |  |  |  |
| Multidwelling                                        | Flats in standalone building<br>(Main Street) | 500              | 1,000                |  |  |  |  |
|                                                      | Flats in standalone building<br>(Boulevard)   | 100              |                      |  |  |  |  |
| 6: 1 1 11: 11: 11                                    | Live-work or rowhouse                         | 300              | 500                  |  |  |  |  |
| Single dwelling, attached  Single dwelling, detached | Duplex                                        | 300              |                      |  |  |  |  |
|                                                      | Cottage cluster                               | 100              |                      |  |  |  |  |
|                                                      | Narrow lot                                    | 300              | 860                  |  |  |  |  |
|                                                      | Mid lot with ADU                              | 300              | 300                  |  |  |  |  |
|                                                      | Mid lot no ADU                                | 160              |                      |  |  |  |  |
| Totals                                               |                                               | 2,360            | 2,360                |  |  |  |  |

<sup>(1)</sup> Of the 120 acres allocated to residential (out of 145), some of it is stacked over commercial. 80% of the 120 acres is represented in the unit breakdown, meaning residential net neighborhood acreage equals 96 acres.

#### **Beef Bend Neighborhood**

| Total Neighborhood<br>Acreage (Net) | Developable<br>area | Percent of<br>total URA 6D<br>acreage | Total units | Average density | Other uses                     | Lowest to<br>highest<br>density |
|-------------------------------------|---------------------|---------------------------------------|-------------|-----------------|--------------------------------|---------------------------------|
| 62                                  | 37                  | 12%                                   | 666         | 18              | Incidental,<br>optional retail | 12 / 24                         |

# **Beef Bend Neighborhood**

| Unit Breakdown            |                                               |                  |                      |  |  |  |
|---------------------------|-----------------------------------------------|------------------|----------------------|--|--|--|
| Category                  | Туре                                          | Subtotal by type | Subtotal by category |  |  |  |
|                           | Flats over retail                             | 0                | 222                  |  |  |  |
| Multidwelling             | Flats in standalone building<br>(Main Street) | 0                |                      |  |  |  |
|                           | Flats in standalone building<br>(Boulevard)   | 222              |                      |  |  |  |
| Single dwelling, attached | Live-work or rowhouse                         | 0                | 0                    |  |  |  |
|                           | Duplex                                        | 0                | 0                    |  |  |  |
|                           | Cottage cluster 50                            |                  |                      |  |  |  |
| Single dwelling, detached | Narrow lot                                    | 250              | 444                  |  |  |  |
|                           | Mid lot with ADU                              | 144              | <del>1111</del>      |  |  |  |
|                           | Mid lot no ADU                                | 0                |                      |  |  |  |
| Totals                    |                                               | 666              | 666                  |  |  |  |

# **Central Neighborhood**

| Unit Breakdown            |                                               |                  |                      |  |  |  |
|---------------------------|-----------------------------------------------|------------------|----------------------|--|--|--|
| Category                  | Туре                                          | Subtotal by type | Subtotal by category |  |  |  |
|                           | Flats over retail                             | 0                | 0                    |  |  |  |
| Multidwelling             | Flats in standalone building<br>(Main Street) | 0                |                      |  |  |  |
|                           | Flats in standalone building<br>(Boulevard)   | 0                |                      |  |  |  |
| Single dwelling, attached | Live-work or rowhouse                         | 30               | 60                   |  |  |  |
|                           | Duplex                                        | 30               | 00                   |  |  |  |
|                           | Cottage cluster                               |                  |                      |  |  |  |
| Single dwelling, detached | Narrow lot                                    | 30               | 498                  |  |  |  |
|                           | Mid lot with ADU                              | 144              | 470                  |  |  |  |
|                           | Mid lot no ADU                                | 300              |                      |  |  |  |
| Totals                    |                                               | 558              | 558                  |  |  |  |

# **Rural Neighborhood**

| Unit Breakdown                                       |                                               |                  |                      |  |  |  |  |
|------------------------------------------------------|-----------------------------------------------|------------------|----------------------|--|--|--|--|
| Category                                             | Туре                                          | Subtotal by type | Subtotal by category |  |  |  |  |
|                                                      | Flats over retail                             | 0                |                      |  |  |  |  |
| Multidwelling                                        | Flats in standalone building<br>(Main Street) | 0                | 0                    |  |  |  |  |
|                                                      | Flats in standalone building<br>(Boulevard)   | 0                |                      |  |  |  |  |
|                                                      | Live-work or rowhouse                         | 0                | 0                    |  |  |  |  |
| Single dwelling, attached  Single dwelling, detached | Duplex                                        | 0                | 0                    |  |  |  |  |
|                                                      | Cottage cluster                               | 50               |                      |  |  |  |  |
|                                                      | Narrow lot                                    | 0                | 232                  |  |  |  |  |
|                                                      | Mid lot with ADU                              | 82               | 232                  |  |  |  |  |
|                                                      | Mid lot no ADU                                | 100              |                      |  |  |  |  |
| Totals                                               |                                               | 232              | 232                  |  |  |  |  |

# **Summary by Neighborhood**

| Unit Breakdown               | Unit Breakdown                                |                     |                            |                     |                            |                     |                            |                     |                            |                  |                   |
|------------------------------|-----------------------------------------------|---------------------|----------------------------|---------------------|----------------------------|---------------------|----------------------------|---------------------|----------------------------|------------------|-------------------|
|                              | Main Street / Town<br>Center                  |                     | Beef Bend                  |                     | Central                    |                     | Rural                      |                     | Totals                     |                  |                   |
| Category                     | Туре                                          | Subtotal<br>by type | Subtotal<br>by<br>category | Total by<br>type | Total by category |
|                              | Flats over retail                             | 400                 |                            | 0                   | 222                        | 0                   | 0                          | 0                   | 0                          | 400              | 1,222             |
| Multidwelling                | Flats in standalone<br>building (Main Street) | 500                 | 1,000                      | 0                   |                            | 0                   |                            | 0                   |                            | 500              |                   |
|                              | Flats in standalone building (Boulevard)      | 100                 |                            | 222                 |                            | 0                   |                            | 0                   |                            | 322              |                   |
| Single dwelling,             | Live-work or rowhouse                         | 300                 | 500                        | 0                   | 0                          | 30                  | 60                         | 0                   | 0                          | 330              | 560               |
| attached                     | Duplex                                        | 200                 |                            | 0                   |                            | 30                  | 60                         | 0                   |                            | 230              |                   |
| Single dwelling,<br>detached | Cottage cluster                               | 100                 |                            | 50                  | - 444                      | 24                  | 498                        | 50                  | - 232                      | 224              | 2,034             |
|                              | Narrow lot                                    | 300                 |                            | 250                 |                            | 30                  |                            | 0                   |                            | 580              |                   |
|                              | Mid lot with ADU                              | 300                 | 860                        | 144                 |                            | 144                 |                            | 82                  |                            | 670              |                   |
|                              | Mid lot no ADU                                | 160                 |                            | 0                   |                            | 300                 |                            | 100                 |                            | 560              |                   |
| Totals                       |                                               | 2,360               | 2,360                      | 666                 | 666                        | 558                 | 558                        | 232                 | 232                        | 3,816            | 3,816             |