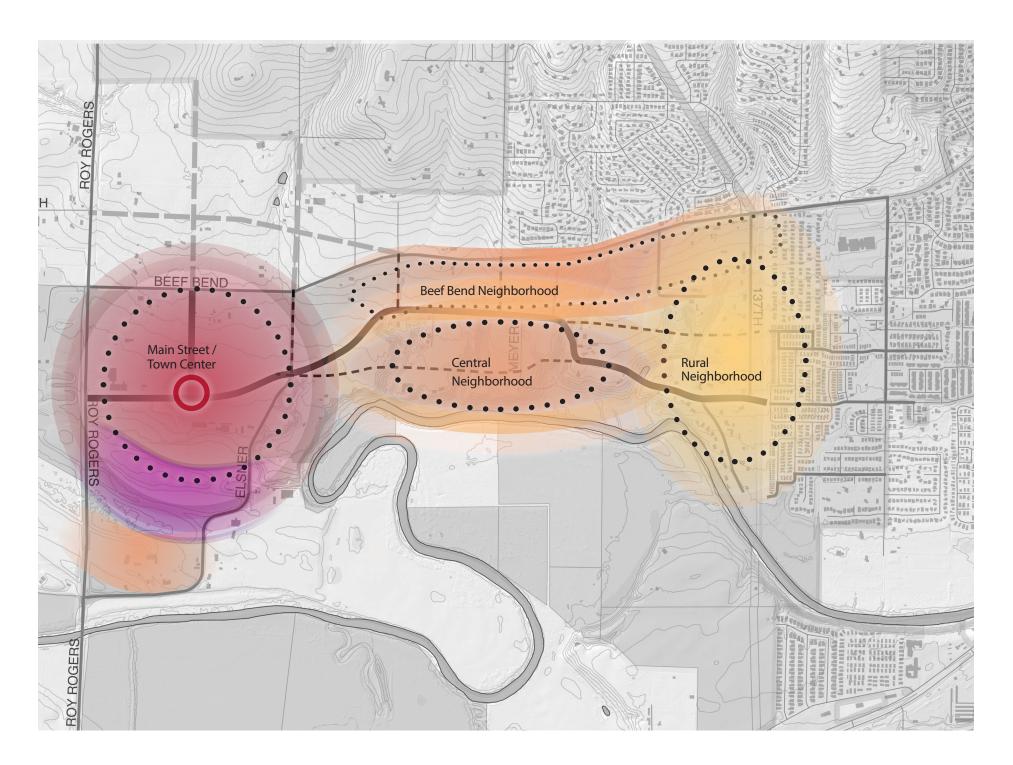

# **Summary by Neighborhood**

| Unit Breakdown               | Unit Breakdown                                |                     |                            |                     |                            |                     |                            |                     |                            |                  |                   |
|------------------------------|-----------------------------------------------|---------------------|----------------------------|---------------------|----------------------------|---------------------|----------------------------|---------------------|----------------------------|------------------|-------------------|
|                              | Main Street / Town<br>Center                  |                     | Beef Bend                  |                     | Central                    |                     | Rural                      |                     | Totals                     |                  |                   |
| Category                     | Туре                                          | Subtotal<br>by type | Subtotal<br>by<br>category | Total by<br>type | Total by category |
|                              | Flats over retail                             | 400                 |                            | 0                   | 222                        | 0                   | 0                          | 0                   | 0                          | 400              | 1,222             |
| Multidwelling                | Flats in standalone<br>building (Main Street) | 500                 | 1,000                      | 0                   |                            | 0                   |                            | 0                   |                            | 500              |                   |
|                              | Flats in standalone building (Boulevard)      | 100                 |                            | 222                 |                            | 0                   |                            | 0                   |                            | 322              |                   |
| Single dwelling,             | Live-work or rowhouse                         | 300                 | 500                        | 0                   | 0                          | 30                  | 60                         | 0                   | 0                          | 330              | 560               |
| attached                     | Duplex                                        | 200                 |                            | 0                   |                            | 30                  | 60                         | 0                   |                            | 230              |                   |
| Single dwelling,<br>detached | Cottage cluster                               | 100                 |                            | 50                  | - 444                      | 24                  | 498                        | 50                  | - 232                      | 224              | 2,034             |
|                              | Narrow lot                                    | 300                 |                            | 250                 |                            | 30                  |                            | 0                   |                            | 580              |                   |
|                              | Mid lot with ADU                              | 300                 | 860                        | 144                 |                            | 144                 |                            | 82                  |                            | 670              |                   |
|                              | Mid lot no ADU                                | 160                 |                            | 0                   |                            | 300                 |                            | 100                 |                            | 560              |                   |
| Totals                       |                                               | 2,360               | 2,360                      | 666                 | 666                        | 558                 | 558                        | 232                 | 232                        | 3,816            | 3,816             |