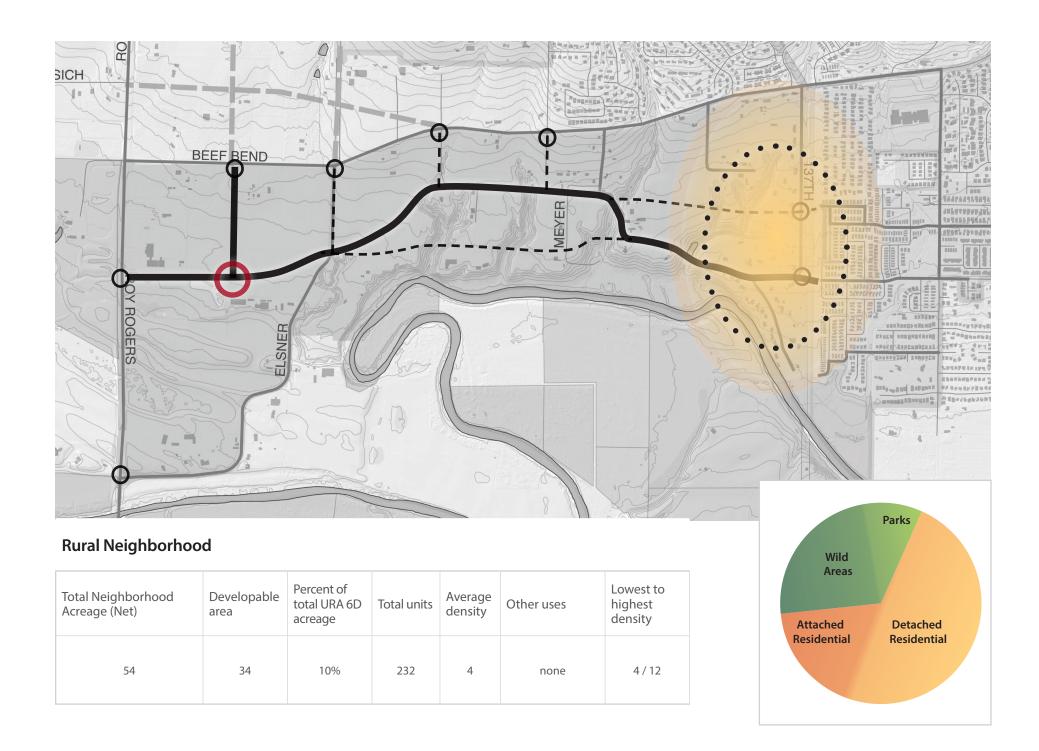

# **Rural Neighborhood**

| Unit Breakdown                                       |                                               |                  |                      |  |  |  |  |
|------------------------------------------------------|-----------------------------------------------|------------------|----------------------|--|--|--|--|
| Category                                             | Туре                                          | Subtotal by type | Subtotal by category |  |  |  |  |
|                                                      | Flats over retail                             | 0                |                      |  |  |  |  |
| Multidwelling                                        | Flats in standalone building<br>(Main Street) | 0                | 0                    |  |  |  |  |
|                                                      | Flats in standalone building<br>(Boulevard)   | 0                |                      |  |  |  |  |
|                                                      | Live-work or rowhouse                         | 0                | 0                    |  |  |  |  |
| Single dwelling, attached  Single dwelling, detached | Duplex                                        | 0                | 0                    |  |  |  |  |
|                                                      | Cottage cluster                               | 50               |                      |  |  |  |  |
|                                                      | Narrow lot                                    | 0                | 232                  |  |  |  |  |
|                                                      | Mid lot with ADU                              | 82               | 232                  |  |  |  |  |
|                                                      | Mid lot no ADU                                | 100              |                      |  |  |  |  |
| Totals                                               |                                               | 232              | 232                  |  |  |  |  |