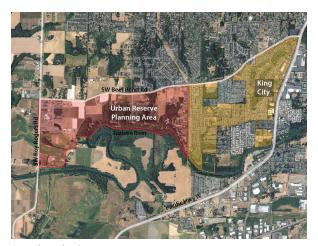

#### Area and Density Calculation Methods

| Calculation Method       | Simple | By Subarea  | By Neighborhood |  |  |  |  |
|--------------------------|--------|-------------|-----------------|--|--|--|--|
| Total URA 6D Acreage     |        | 528         |                 |  |  |  |  |
| Developable Area         | 318    | 318 273 318 |                 |  |  |  |  |
| Percent of total acreage | 60%    | 52%         | 60%             |  |  |  |  |
| Total Units              |        | 3,816       |                 |  |  |  |  |
| Average Density          | 12     | 14          | 12              |  |  |  |  |
| Low to High Density      | NA     | NA          | 4 - 100         |  |  |  |  |