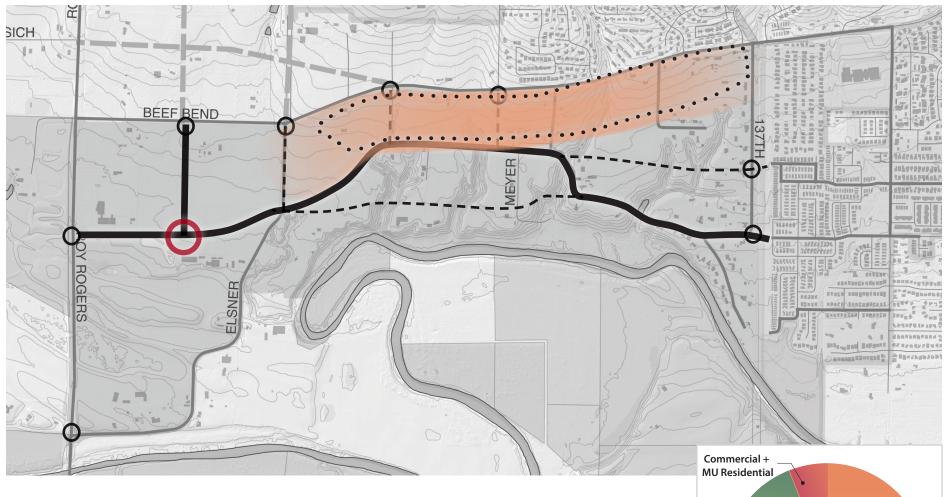

#### **Beef Bend Neighborhood**

| Total Neighborhood<br>Acreage (Net) | Developable<br>area | Percent of<br>total URA 6D<br>acreage | Total units | Average density | Other uses                     | Lowest to<br>highest<br>density |
|-------------------------------------|---------------------|---------------------------------------|-------------|-----------------|--------------------------------|---------------------------------|
| 62                                  | 37                  | 12%                                   | 666         | 18              | Incidental,<br>optional retail | 12 / 24                         |