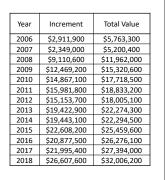

#### Tax Increment District #4

- Industrial TID
- •Created in 2004
- •32.69 acres
- •Adjacent to I-39 with access from

Kronenwetter Drive.

•M&J Marine, G3 Industries

| Year | Increment   | Total Value |
|------|-------------|-------------|
| 2006 | \$1,982,200 | \$2,088,800 |
| 2007 | \$1,146,200 | \$1,252,800 |
| 2008 | \$4,555,800 | \$4,662,400 |
| 2009 | \$4,291,800 | \$4,398,400 |
| 2010 | \$4,177,700 | \$4,284,300 |
| 2011 | \$4,184,500 | \$4,291,100 |
| 2012 | \$4,023,500 | \$4,130,100 |
| 2013 | \$4,114,100 | \$4,220,700 |
| 2014 | \$3,796,400 | \$3,903,000 |
| 2015 | \$4,256,900 | \$4,363,500 |
| 2016 | \$4,250,600 | \$4,357,200 |
| 2017 | \$4,229,200 | \$4,335,800 |
| 2018 | \$4,931,600 | \$5,038,200 |

Base Value: \$106,600