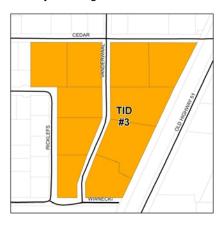

#### Tax Increment District #3

- Industrial TID
- Created in 2004
- 36.67 acres
- Located south of Cedar Road and east of Old Highway 51.
- Dayton Freight

| REVENUES                                                  | TID 4       |
|-----------------------------------------------------------|-------------|
| Total Revenues to Date:                                   | \$1,508,764 |
| Total TID Borrowing to Date:                              | \$7,982,821 |
| Total Borrowings and Revenues Combined:                   | \$9,491,584 |
| EXPENSES                                                  | TID 4       |
| Life to Date Expenses:                                    | \$2,169,256 |
| Total Debt Service Principal Payments Life to Date:       | \$6,125,661 |
| Total Debt Service Interest Payments Life to Date:        | \$1,143,716 |
| otal Expenses and Interest & Principal Payments Combined: | \$9,438,633 |
| CURRENT DEBT                                              | TID 4       |
| Total TID Borrowing to Date:                              | \$7,982,821 |
| Total Debt Service Payments Life to Date:                 | \$6,125,661 |
| Current Debt:                                             | \$1,857,160 |
| FUND BALANCE                                              | TID 4       |
| Jan. 1, Beginning Fund Balance:                           | \$41,798    |
| 2018 Total Revenue                                        | \$111,254   |
|                                                           | \$100,190   |