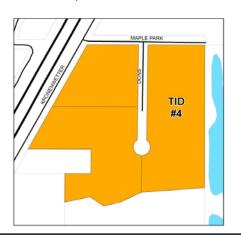

#### Tax Increment District #4

- Industrial TID
- •Created in 2004
- •32.69 acres
- •Adjacent to I-39 with access from

Kronenwetter Drive.

•M&J Marine, G3 Industries

| Year | Increment   | Total Value |
|------|-------------|-------------|
| 2006 | \$1,982,200 | \$2,088,800 |
| 2007 | \$1,146,200 | \$1,252,800 |
| 2008 | \$4,555,800 | \$4,662,400 |
| 2009 | \$4,291,800 | \$4,398,400 |
| 2010 | \$4,177,700 | \$4,284,300 |
| 2011 | \$4,184,500 | \$4,291,100 |
| 2012 | \$4,023,500 | \$4,130,100 |
| 2013 | \$4,114,100 | \$4,220,700 |
| 2014 | \$3,796,400 | \$3,903,000 |
| 2015 | \$4,256,900 | \$4,363,500 |
| 2016 | \$4,250,600 | \$4,357,200 |
| 2017 | \$4,229,200 | \$4,335,800 |
| 2018 | \$4,931,600 | \$5,038,200 |