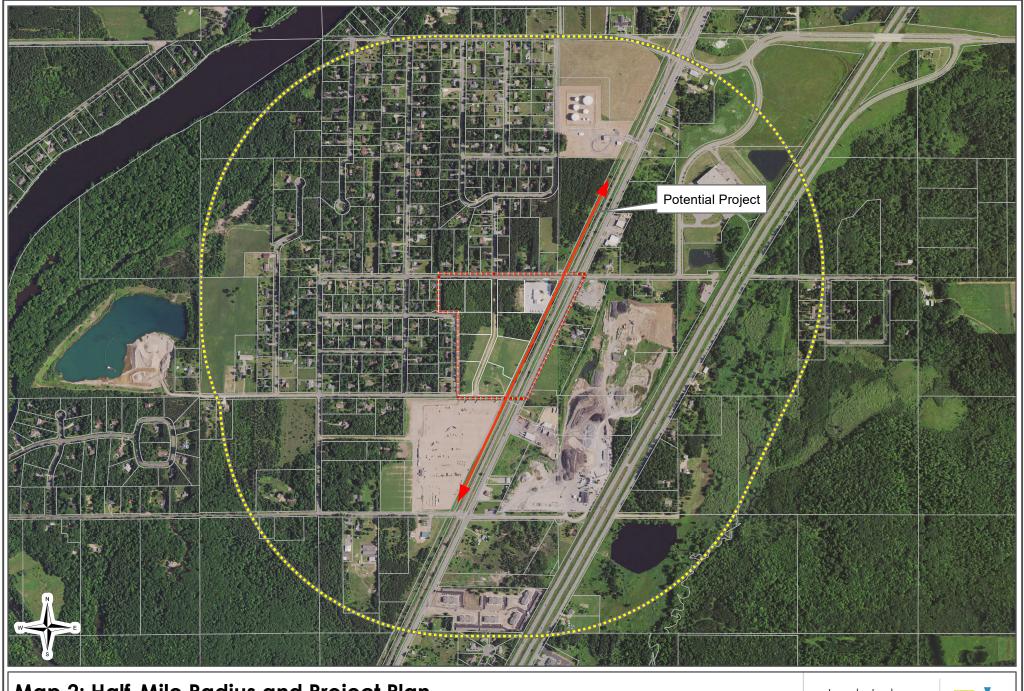

#### Tax Increment District #2

- •Mixed Use TID
- •Created in 2004 and amended in 2005
- •200.21 acres.
- •Adjacent to I-39 with Kronenwetter Dr providing access
- •JX Truck Center, Timber Creek Apartments, Premier Glade Apartments

#### Opportunities:

- Multi-Family Growth: The Glades and Village Estates
- New Single Family Home Construction
- · Village Owned Industrial Land
- Maple Ridge Interchange
- Project Plan Amendment
- TID #2 Could Become a Donor to TID #4