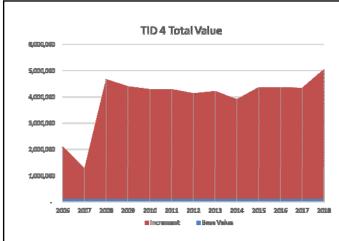

#### Tax Increment District #4

- Industrial TID
- •Created in 2004
- •32.69 acres
- •Adjacent to I-39 with access from

Kronenwetter Drive.

•M&J Marine, G3 Industries

| Year | Increment   | Total Value |
|------|-------------|-------------|
| 2006 | \$1,982,200 | \$2,088,800 |
| 2007 | \$1,146,200 | \$1,252,800 |
| 2008 | \$4,555,800 | \$4,662,400 |
| 2009 | \$4,291,800 | \$4,398,400 |
| 2010 | \$4,177,700 | \$4,284,300 |
| 2011 | \$4,184,500 | \$4,291,100 |
| 2012 | \$4,023,500 | \$4,130,100 |
| 2013 | \$4,114,100 | \$4,220,700 |
| 2014 | \$3,796,400 | \$3,903,000 |
| 2015 | \$4,256,900 | \$4,363,500 |
| 2016 | \$4,250,600 | \$4,357,200 |
| 2017 | \$4,229,200 | \$4,335,800 |
| 2018 | \$4,931,600 | \$5,038,200 |