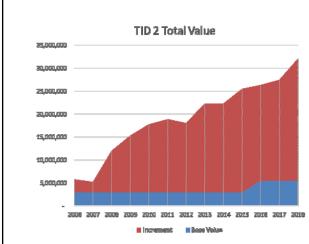

#### Tax Increment District #2

- •Mixed Use TID
- •Created in 2004 and amended in 2005
- •200.21 acres.
- •Adjacent to I-39 with Kronenwetter Dr providing access
- •JX Truck Center, Timber Creek Apartments, Premier Glade Apartments

Base Value: \$2,851,400

#### Opportunities:

- Multi-Family Growth: The Glades and Village Estates
- New Single Family Home Construction
- · Village Owned Industrial Land
- Maple Ridge Interchange
- Project Plan Amendment
- TID #2 Could Become a Donor to TID #4