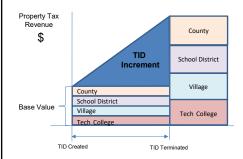

#### **TID Value Growth and Tax Sharing**

#### How it Works

- When a municipality creates a TID, it establishes the base value of all the taxable property within the defined boundaries.
- The taxes collected on this portion of the property value are shared by the overlying taxing jurisdictions.
- Once the TID is created this portion of the tax collections is frozen at the base level. Residents in a newly created TIF district continue to pay their taxes as they normally do and local governments and authorities continue to receive their base share of local property taxes from taxpayers as they normally would.
- Meanwhile the property values in the district begin to grow from the investment infrastructure and attracted development. The difference between taxes collected on the base level and taxes collected on the current property value is the TID increment.
- The municipality retains the TID increment revenue and uses it to pay for development projects.
- Tax Increment Districts terminate once either all costs are paid through increment financing or the mandated termination date passes. Upon termination, the taxing jurisdictions within the district share tax collections on the full property value of all taxable land and improvements located in the TID.