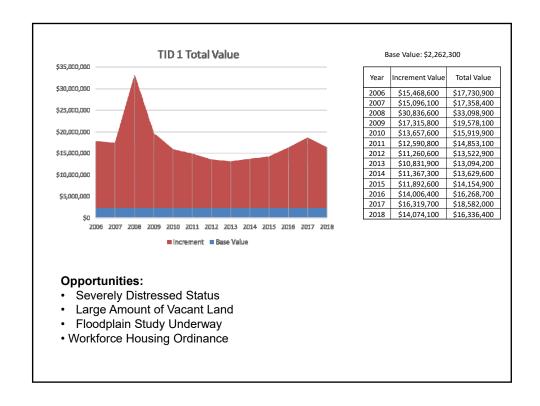

Base Value: \$2,851,400

#### Opportunities:

- Multi-Family Growth: The Glades and Village Estates
- New Single Family Home Construction
- · Village Owned Industrial Land
- Maple Ridge Interchange
- Project Plan Amendment
- TID #2 Could Become a Donor to TID #4