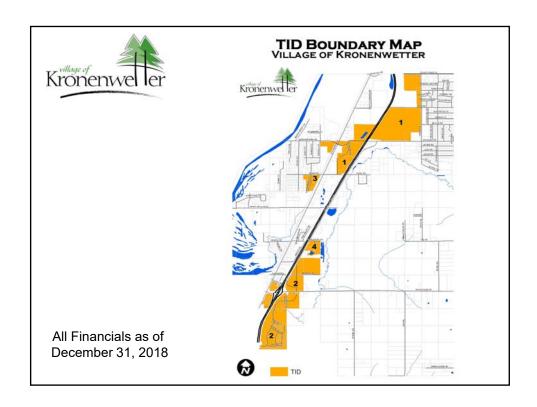

#### Tax Increment District #2

- •Mixed Use TID
- •Created in 2004 and amended in 2005
- •200.21 acres.
- •Adjacent to I-39 with Kronenwetter Dr providing access
- •JX Truck Center, Timber Creek Apartments, Premier Glade Apartments

Base Value: \$2,851,400

#### Opportunities:

- Multi-Family Growth: The Glades and Village Estates
- New Single Family Home Construction
- · Village Owned Industrial Land
- Maple Ridge Interchange
- Project Plan Amendment
- TID #2 Could Become a Donor to TID #4