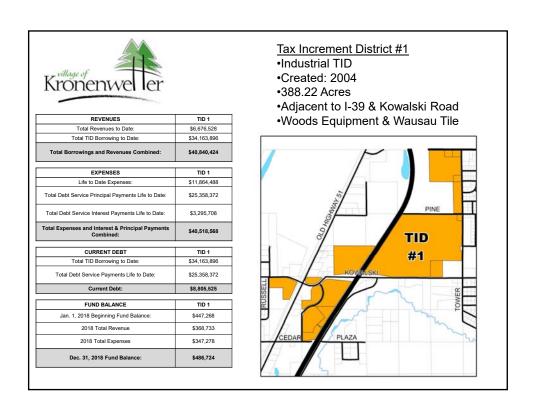

#### Tax Increment District #3

- Industrial TID
- Created in 2004
- 36.67 acres
- Located south of Cedar Road and east of Old Highway 51.
- Dayton Freight

| REVENUES                                                  | TID 4       |
|-----------------------------------------------------------|-------------|
| Total Revenues to Date:                                   | \$1,508,764 |
| Total TID Borrowing to Date:                              | \$7,982,821 |
| Total Borrowings and Revenues Combined:                   | \$9,491,584 |
| EXPENSES                                                  | TID 4       |
| Life to Date Expenses:                                    | \$2,169,256 |
| Total Debt Service Principal Payments Life to Date:       | \$6,125,661 |
| Total Debt Service Interest Payments Life to Date:        | \$1,143,716 |
| otal Expenses and Interest & Principal Payments Combined: | \$9,438,633 |
| CURRENT DEBT                                              | TID 4       |
| Total TID Borrowing to Date:                              | \$7,982,821 |
| Total Debt Service Payments Life to Date:                 | \$6,125,661 |
| Current Debt:                                             | \$1,857,160 |
| FUND BALANCE                                              | TID 4       |
| Jan. 1, Beginning Fund Balance:                           | \$41,798    |
| 2018 Total Revenue                                        | \$111,254   |
|                                                           | \$100,190   |