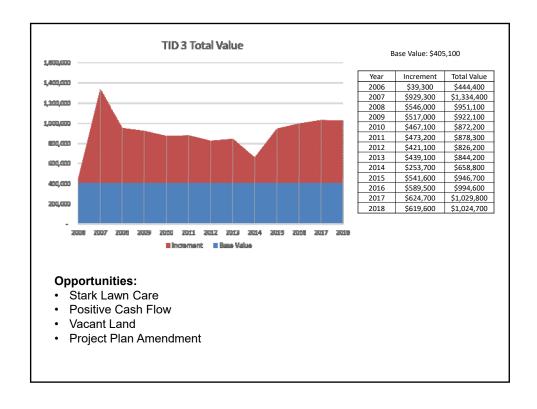

| REVENUES                                                   | TID 3     |
|------------------------------------------------------------|-----------|
| Total Revenues to Date:                                    | \$116,598 |
| Total TID Borrowing to Date:                               | \$64,510  |
| Total Borrowings and Revenues Combined:                    | \$181,107 |
| EXPENSES                                                   | TID 3     |
| Life to Date Expenses:                                     | \$59,492  |
| Total Debt Service Principal Payments Life to Date:        | \$64,510  |
| Total Debt Service Interest Payments Life to Date:         | \$9,602   |
| Total Expenses and Interest & Principal Payments Combined: | \$133,603 |
|                                                            |           |
| CURRENT DEBT                                               | TID 3     |
| Total TID Borrowing to Date:                               | \$64,510  |
| Total Debt Service Payments Life to Date:                  | \$64,510  |
| Current Debt:                                              | \$0.00    |
| FUND BALANCE                                               | TID 3     |
| Jan. 1, Beginning Fund Balance:                            | \$36,050  |
| 2018 Total Revenue                                         | \$13,019  |
|                                                            | \$1.655   |
| 2018 Total Expenses                                        | Ψ1,000    |

#### Tax Increment District #3

- Industrial TID
- Created in 2004
- 36.67 acres
- Located south of Cedar Road and east of Old Highway 51.
- Dayton Freight

| REVENUES                                                  | TID 4       |
|-----------------------------------------------------------|-------------|
| Total Revenues to Date:                                   | \$1,508,764 |
| Total TID Borrowing to Date:                              | \$7,982,821 |
| Total Borrowings and Revenues Combined:                   | \$9,491,584 |
| EXPENSES                                                  | TID 4       |
| Life to Date Expenses:                                    | \$2,169,256 |
| Total Debt Service Principal Payments Life to Date:       | \$6,125,661 |
| Total Debt Service Interest Payments Life to Date:        | \$1,143,716 |
| otal Expenses and Interest & Principal Payments Combined: | \$9,438,633 |
| CURRENT DEBT                                              | TID 4       |
| Total TID Borrowing to Date:                              | \$7,982,821 |
| Total Debt Service Payments Life to Date:                 | \$6,125,661 |
| Current Debt:                                             | \$1,857,160 |
| FUND BALANCE                                              | TID 4       |
| Jan. 1, Beginning Fund Balance:                           | \$41,798    |
| 2018 Total Revenue                                        | \$111,254   |
|                                                           | \$100,190   |