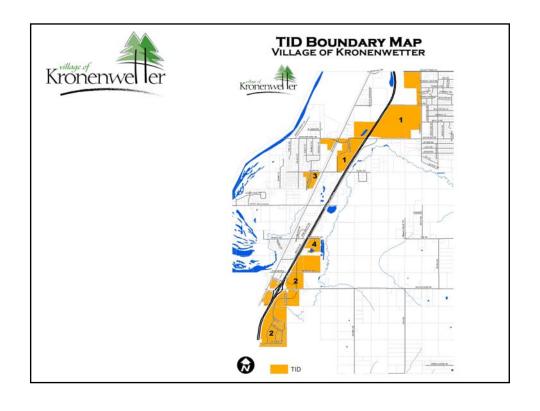

nd local governments and authorities continue to receive their base share of local property taxes from taxpayers as they normally would.
- Meanwhile the property values in the district begin to grow from the investment infrastructure and attracted development. The difference between taxes collected on the base level and taxes collected on the current property value is the TID increment.
- The municipality retains the TID increment revenue and uses it to pay for development projects.
- Tax Increment Districts terminate once either all costs are paid through increment financing or the mandated termination date passes. Upon termination, the taxing jurisdictions within the district share tax collections on the full property value of all taxable land and improvements located in the TID.











| REVENUES                                | TID 2        |
|-----------------------------------------|--------------|
| Total Revenues to Date:                 | \$10,623,895 |
| Total TID Borrowing to Date:            | \$27,295,598 |
| Total Borrowings and Revenues Combined: | \$37,919,493 |

| EXPENSES                                            | TID 2        |
|-----------------------------------------------------|--------------|
| Life to Date Expenses:                              | \$8,353,202  |
| Total Debt Service Principal Payments Life to Date: | \$24,467,598 |
| Total Debt Service Interest Payments Life to Date:  | \$3,133,018  |
| Total Expenses and Interest & Principal Payments    | \$35,953,818 |

| CURRENT DEBT                              | TID 2        |
|-----------