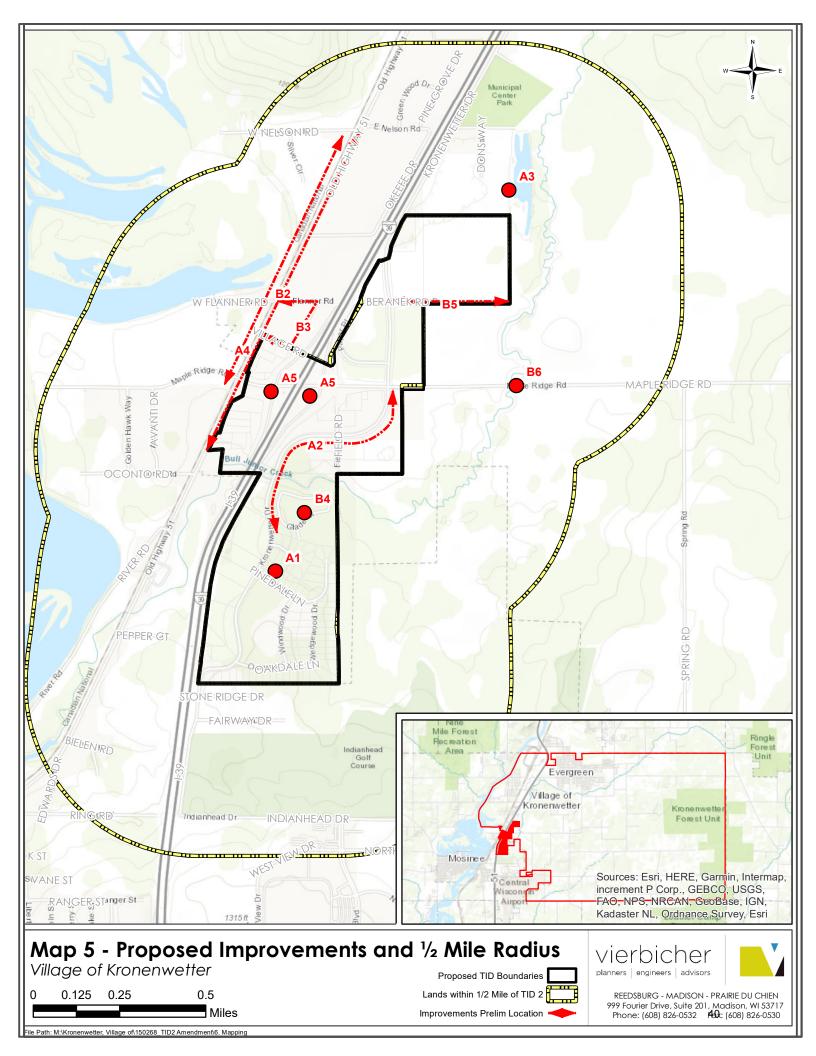

#### Tax Increment District #2

- •Mixed Use TID
- •Created in 2004 and amended in 2005
- •200.21 acres.
- •Adjacent to I-39 with Kronenwetter Dr providing access
- •JX Truck Center, Timber Creek Apartments, Premier Glade Apartments

#### Opportunities:

- Multi-Family Growth: The Glades and Village Estates
- New Single Family Home Construction
- · Village Owned Industrial Land
- Maple Ridge Interchange
- Project Plan Amendment
- TID #2 Could Become a Donor to TID #4