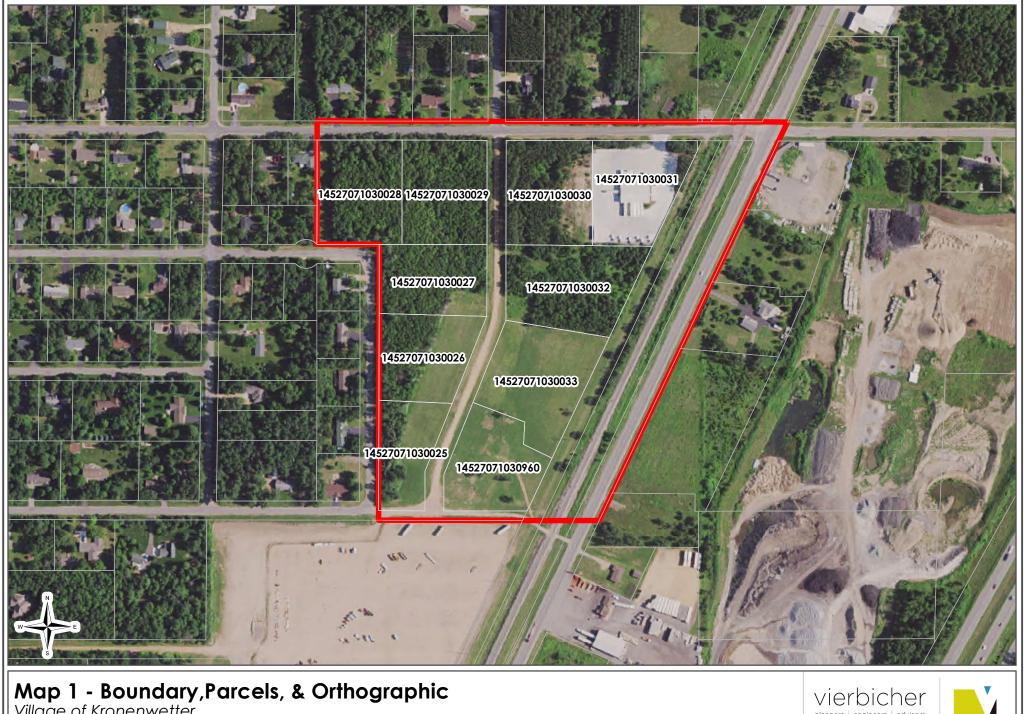

#### Tax Increment District #2

- •Mixed Use TID
- •Created in 2004 and amended in 2005
- •200.21 acres.
- •Adjacent to I-39 with Kronenwetter Dr providing access
- •JX Truck Center, Timber Creek Apartments, Premier Glade Apartments

#### Opportunities:

- Multi-Family Growth: The Glades and Village Estates
- New Single Family Home Construction
- · Village Owned Industrial Land
- Maple Ridge Interchange
- Project Plan Amendment
- TID #2 Could Become a Donor to TID #4