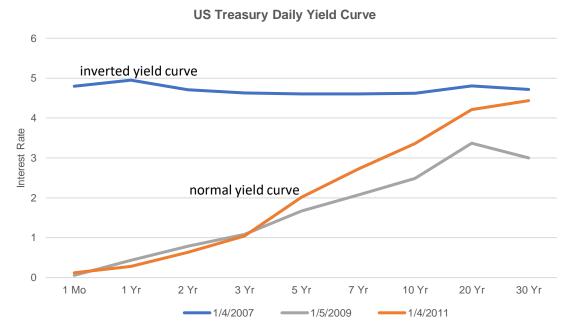

### Market interest rates are crucial variable

- Interest rate yield curves
  - US Treasury, a taxable rate
- Normal yield curve is upward slope

   reflects investor demand to take
   appropriate risk.
  - Short term rates are lower than long term rates.
- Inverted yield curves may indicate concerns for future economic conditions in the country

### **Yield Curve Inversion**