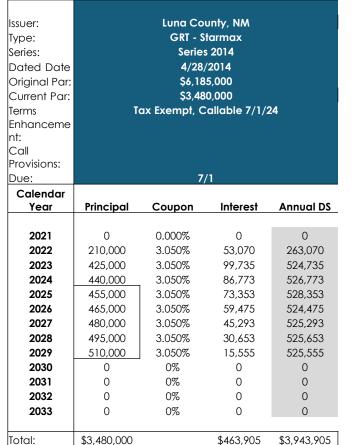

### Existing Debt – StarMax and Judicial Complex

- StarMax theater bonds were refinanced in 2014 from taxexempt to taxable bonds.
   Purpose was for the county to achieve savings from managing facility.
  - Bonds have call optionality in Feb. 2025.
  - Carry an interest rate of 3.05 percent.
- Series 2007 Judicial Complex bonds were refinanced in 2017.
  - Bonds have call optionality in July 2024
  - Carry an interest rate of 3.12 percent.

| Issuer: Type: Series: Dated Date Original Par: Current Par: Terms Enhancement: Call Provisions Due: |             |        |           | Luna County, NM GRT - Starmax Series 2022 - Simulation 2/15/2022 \$2,860,000 \$3,480,000 Taxable |             |        |           |             |                     |           |           |
|-----------------------------------------------------------------------------------------------------|-------------|--------|-----------|--------------------------------------------------------------------------------------------------|-------------|--------|-----------|-------------|---------------------|-----------|-----------|
| Calendar Year                                                                                       | Principal   | Coupon | Interest  | Annual DS                                                                                        | Principal   | Coupon | Interest  | Annual DS   | Refi minus existing | PV Factor | PV Value  |
| Calendar real                                                                                       | Timeipai    | Соорон | IIIICICII | Alliloui D3                                                                                      | Timerpui    | Coopon | inicicsi  | Allioui D3  | calaning            | TVTGCIO   | 17 70100  |
| 2021                                                                                                | 0           | 0.000% | 0         | 0                                                                                                | _           | 0.000% | -         | -           |                     |           |           |
| 2022                                                                                                | 210,000     | 3.050% | 53,070    | 263,070                                                                                          | 210,000     | 0.290% | 19,073    | 229,073     | (33,997)            | 0.98      | 33,331    |
| 2023                                                                                                | 425,000     | 3.050% | 99,735    | 524,735                                                                                          | 425,000     | 0.460% | 37,537    | 462,537     | (62,199)            | 0.96      | 59,783    |
| 2024                                                                                                | 440,000     | 3.050% | 86,773    | 526,773                                                                                          | 440,000     | 0.670% | 35,582    | 475,582     | (51,191)            | 0.94      | 48,238    |
| 2025                                                                                                | 455,000     | 3.050% | 73,353    | 528,353                                                                                          | 455,000     | 0.890% | 32,634    | 487,634     | (40,719)            | 0.92      | 37,618    |
| 2026                                                                                                | 465,000     | 3.050% | 59,475    | 524,475                                                                                          | 465,000     | 1.110% | 28,584    | 493,584     | (30,891)            | 0.91      | 27,979    |
| 2027                                                                                                | 480,000     | 3.050% | 45,293    | 525,293                                                                                          | 480,000     | 1.370% | 23,423    | 503,423     | (21,870)            | 0.89      | 19,420    |
| 2028                                                                                                | 495,000     | 3.050% | 30,653    | 525,653                                                                                          | 495,000     | 1.590% | 16,847    | 511,847     | (13,806)            | 0.87      | 12,019    |
| 2029                                                                                                | 510,000     | 3.050% | 15,555    | 525,555                                                                                          | 510,000     | 1.760% | 8,976     | 518,976     | (6,579)             | 0.85      | 5,615     |
| 2030                                                                                                | 0           | 3.120% | 0         | 0                                                                                                | -           | 1.870% | -         | -           | -                   | 0.84      | -         |
| 2031                                                                                                | 0           | 3.120% | 0         | 0                                                                                                | -           | 1.970% | -         | -           | -                   | 0.82      | -         |
| 2032                                                                                                | 0           | 3.120% | 0         | 0                                                                                                | -           | 2.210% | -         | -           | -                   | 0.80      | -         |
| 2033                                                                                                | 0           | 0.000% | 0         | 0                                                                                                | -           | 0.000% | -         | -           |                     |           |           |
| Total:                                                                                              | \$3,480,000 |        | \$463,905 | \$3,943,905                                                                                      | \$3,480,000 |        | \$202,653 | \$3,682,653 | -\$261,252          |           | \$244,003 |
| <u>Notes</u>                                                                                        | •           |        | ,         | *                                                                                                |             |        | •         |             | •                   |           | 6.2%      |