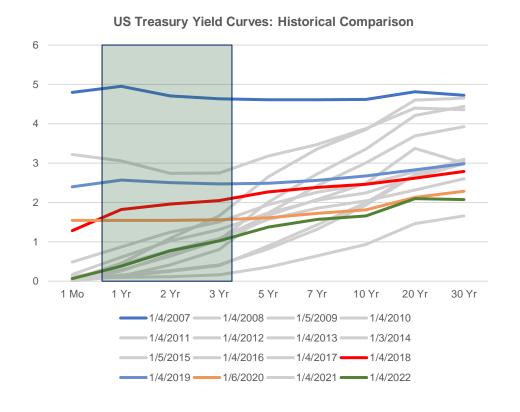

### Market interest rates are crucial variable

- Interest rate yield curves
  - US Treasury, a taxable rate
- Normal yield curve is upward slope

   reflects investor demand to take
   appropriate risk.
  - Short term rates are lower than long term rates.
- Inverted yield curves may indicate concerns for future economic conditions in the country

Source: US. Treasury Department Reporting, Historical Treasury Yields.