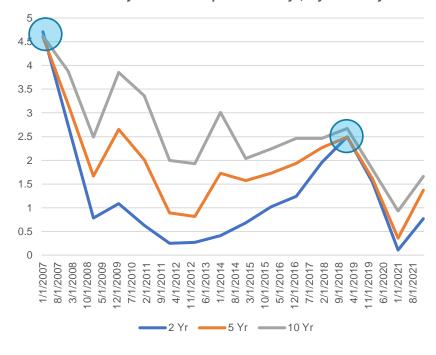

### Market interest rates are crucial variable

- Interest rate yield curves
  - US Treasury, a taxable rate
- Normal yield curve is upward slope

   reflects investor demand to take
   appropriate risk.
  - Short term rates are lower than long term rates.
- Inverted yield curves may indicate concerns for future economic conditions in the country

Source: US. Treasury Department Reporting, Historical Treasury Yields.