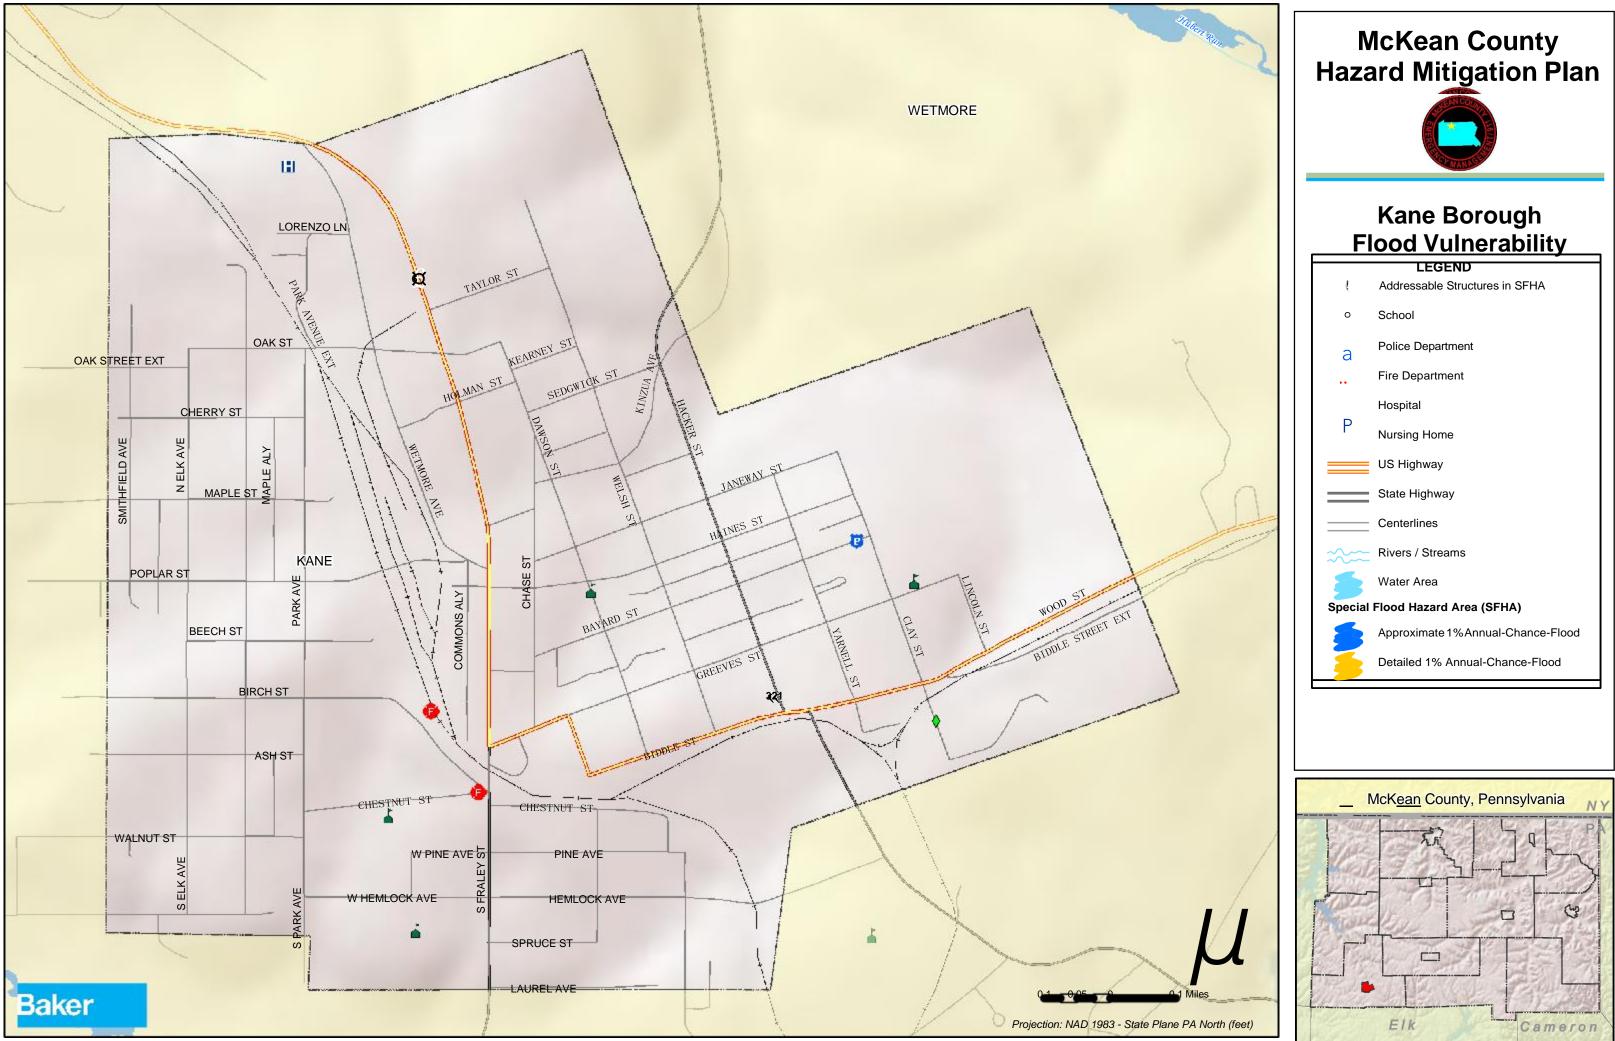

### Smethport Borough Flood Vulnerability

| LEGEND                           |                                    |  |
|----------------------------------|------------------------------------|--|
| (                                | Addressable Structures in SFHA     |  |
| 0                                | School                             |  |
| а                                | Police Department                  |  |
|                                  | Fire Department                    |  |
| V                                | Nursing Home                       |  |
| X                                | Sewage Treatment Plant             |  |
|                                  | US Highway                         |  |
|                                  | State Highway                      |  |
|                                  | Centerlines                        |  |
| ~~~                              | Rivers / Streams                   |  |
| 5                                | Water Area                         |  |
| Special Flood Hazard Area (SFHA) |                                    |  |
| 8                                | Approximate 1% Annual-Chance-Flood |  |
| 5                                | Detailed 1% Annual-Chance-Flood    |  |
|                                  |                                    |  |