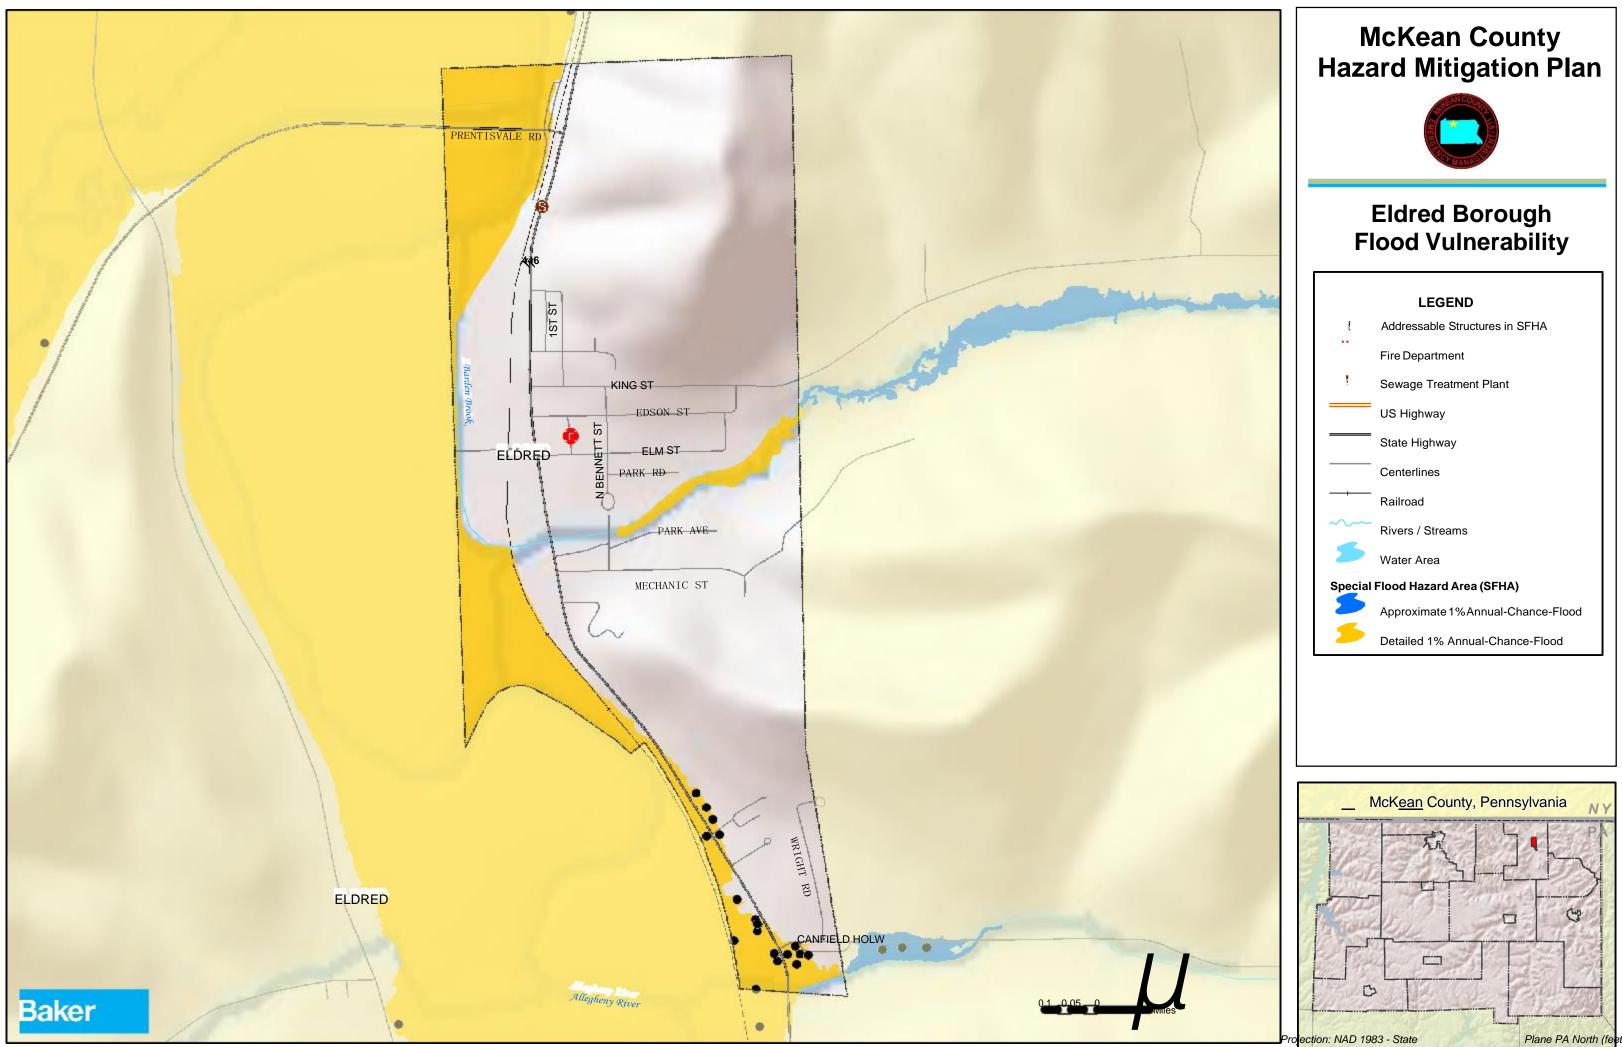

### ELDRED

State Highway

Centerlines

Railroad

Rivers / Streams

Water Area

### Special Flood Hazard Area (SFHA)

Approximate 1% Annual-Chance-Flood

Detailed 1% Annual-Chance-Flood