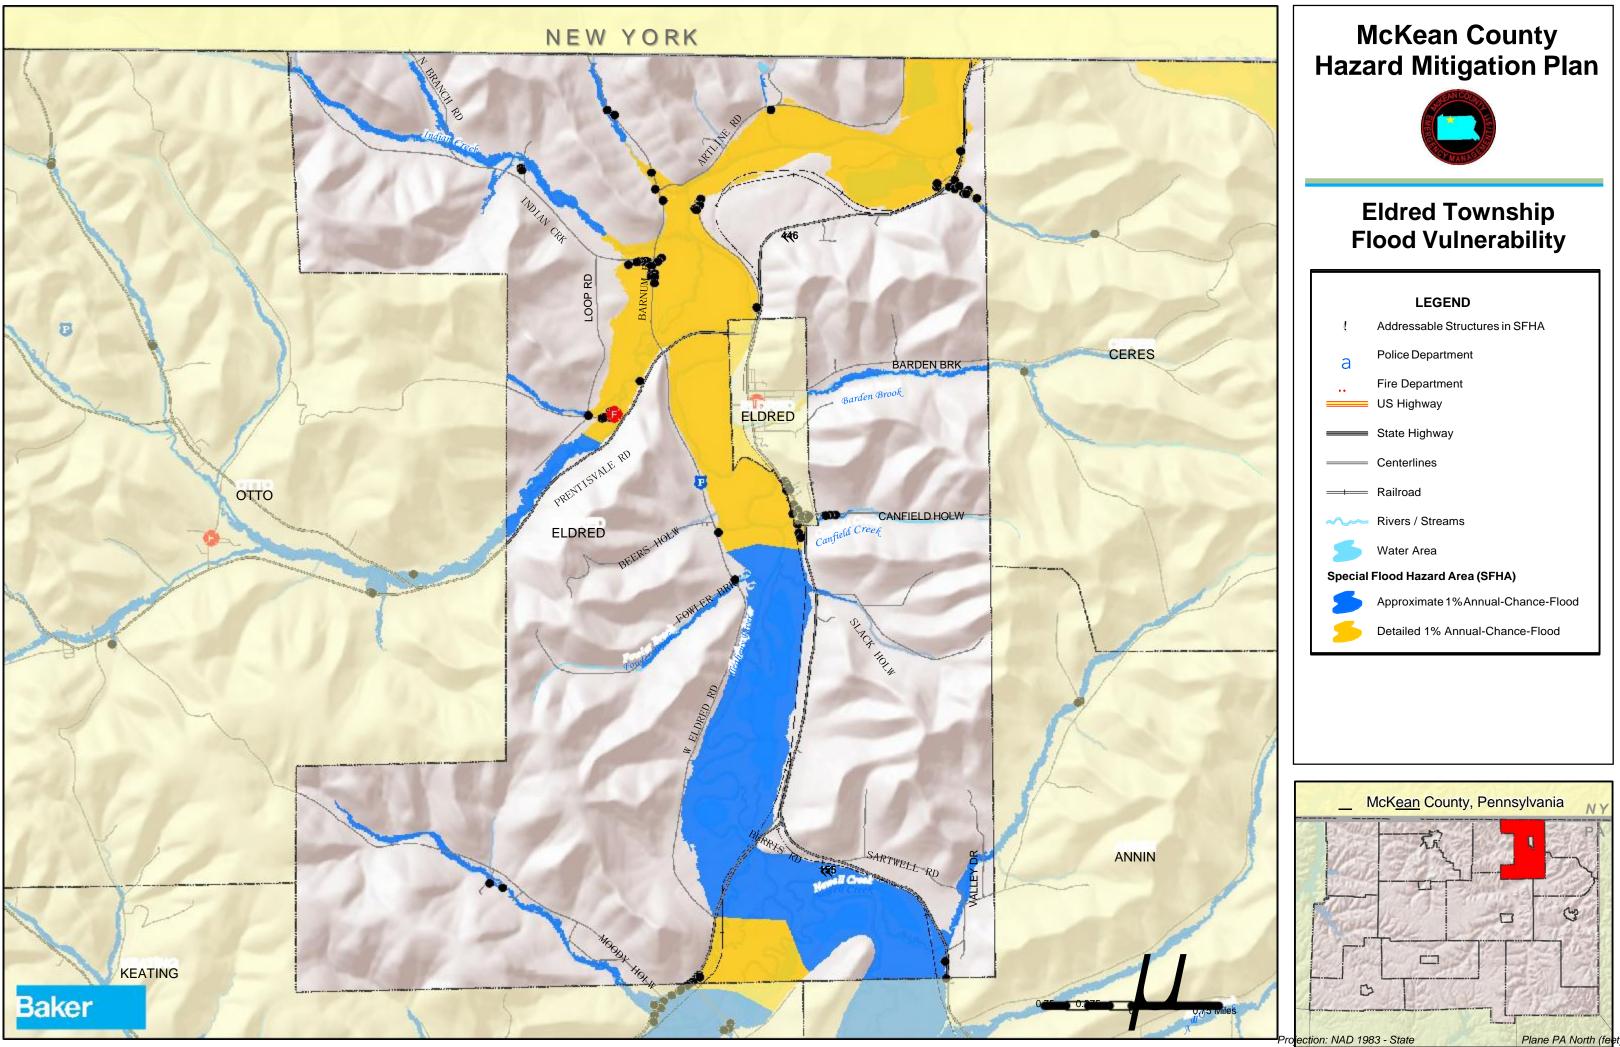

### ELDRED

State Highway

Centerlines

Railroad

Rivers / Streams

Water Area

### Special Flood Hazard Area (SFHA)

Approximate 1% Annual-Chance-Flood

Detailed 1% Annual-Chance-Flood