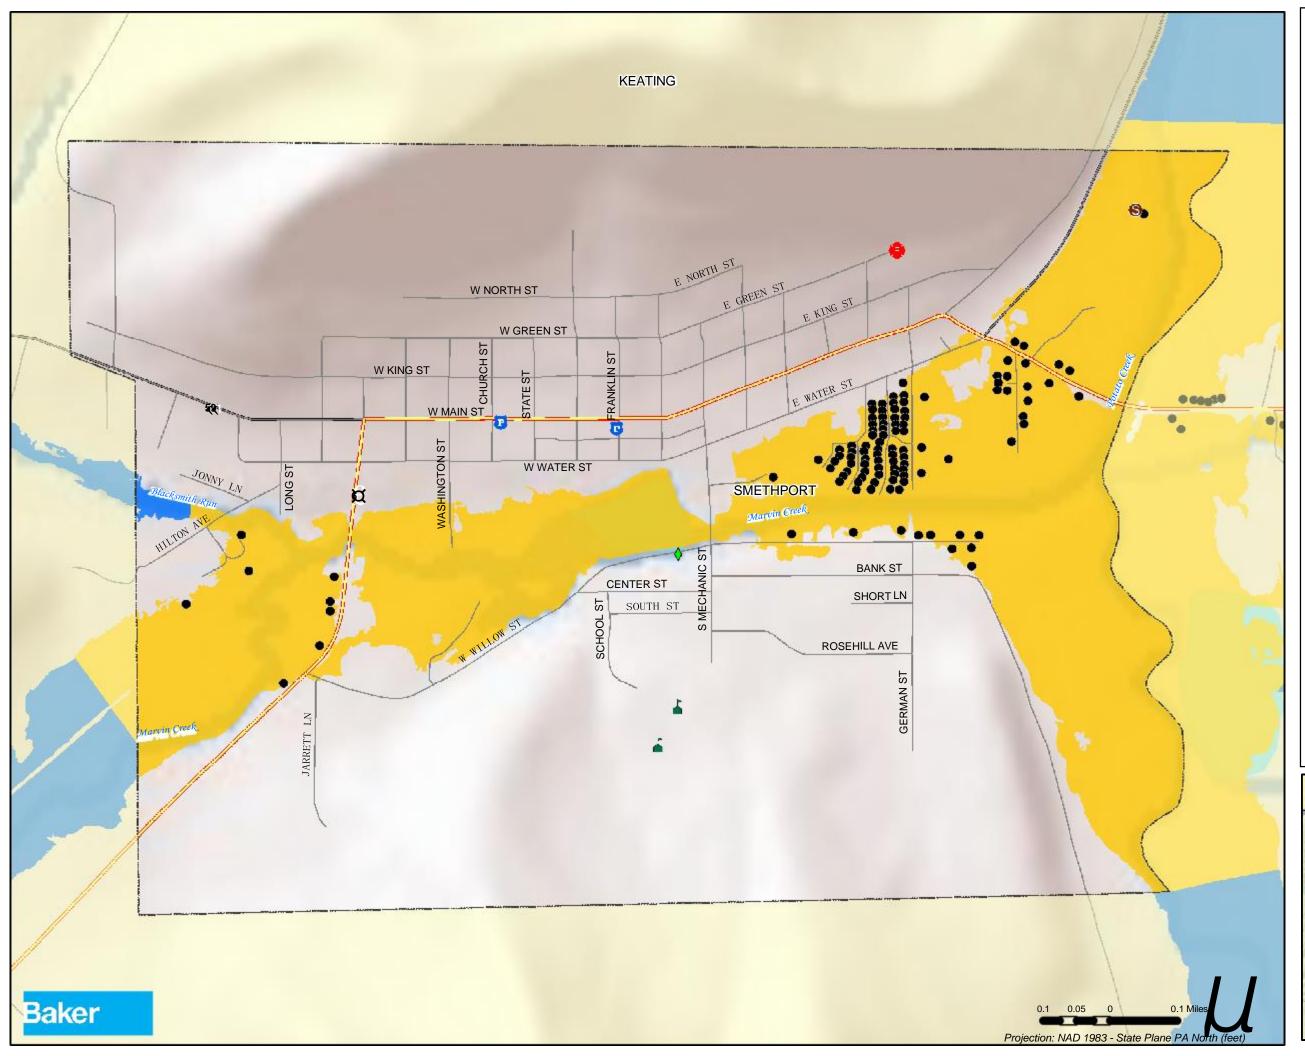

### Smethport Borough Flood Vulnerability

| LEGEND                           |                                    |  |
|----------------------------------|------------------------------------|--|
| (                                | Addressable Structures in SFHA     |  |
| 0                                | School                             |  |
| а                                | Police Department                  |  |
|                                  | Fire Department                    |  |
| V                                | Nursing Home                       |  |
| X                                | Sewage Treatment Plant             |  |
|                                  | US Highway                         |  |
|                                  | State Highway                      |  |
|                                  | Centerlines                        |  |
| ~~~                              | Rivers / Streams                   |  |
| 5                                | Water Area                         |  |
| Special Flood Hazard Area (SFHA) |                                    |  |
| 8                                | Approximate 1% Annual-Chance-Flood |  |
| 5                                | Detailed 1% Annual-Chance-Flood    |  |
|                                  |                                    |  |