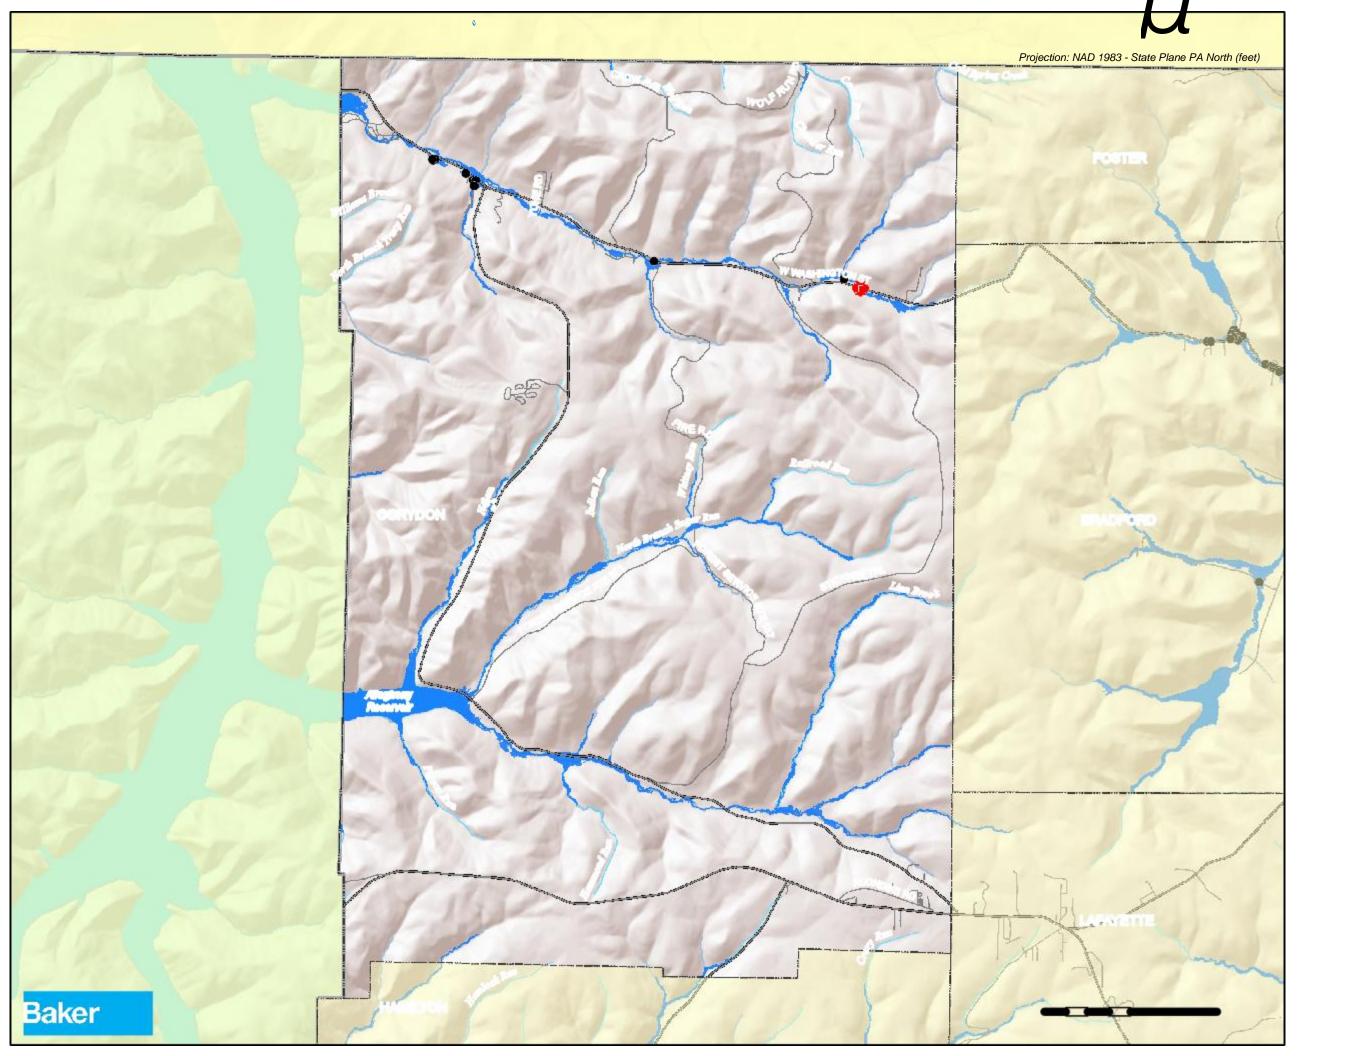

# Corydon Township Flood Vulnerability

|          | LEGEND                           |
|----------|----------------------------------|
| (        | Addressable Structures in SFHA   |
|          | Fire Department                  |
|          | US Highway                       |
|          | State Highway                    |
|          | Centerlines                      |
| <b>i</b> | Railroad                         |
|          | Rivers / Streams                 |
|          | Water Area                       |
|          | Municipality                     |
| 단다       | County                           |
| Special  | Flood Hazard Area (SFHA)         |
| 2        | Approximate1%Annual-Chance-Flood |
|          | Detailed 1% Annual-Chance-Flood  |
|          |                                  |