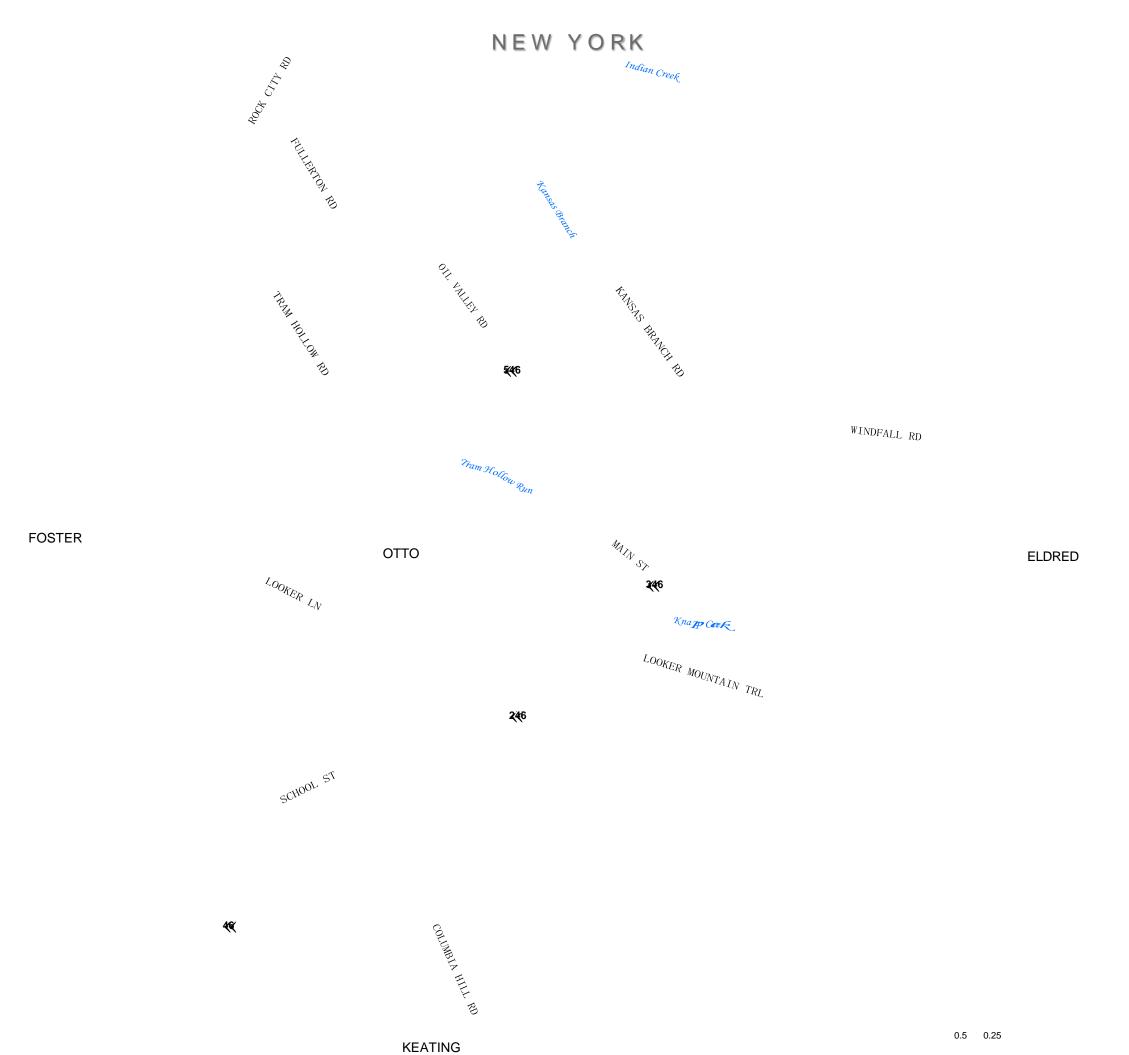

### Norwich Township Flood Vulnerability

| LEGEND                           |                                    |  |
|----------------------------------|------------------------------------|--|
| (                                | Addressable Structures in SFHA     |  |
| ••                               | Fire Department                    |  |
|                                  | US Highway                         |  |
|                                  | State Highway                      |  |
|                                  | Centerlines                        |  |
| <b>_</b>                         | Railroad                           |  |
| ~~~                              | Rivers / Streams                   |  |
| 5                                | Water Area                         |  |
| Special Flood Hazard Area (SFHA) |                                    |  |
| 8                                | Approximate 1% Annual-Chance-Flood |  |
| 5                                | Detailed 1% Annual-Chance-Flood    |  |