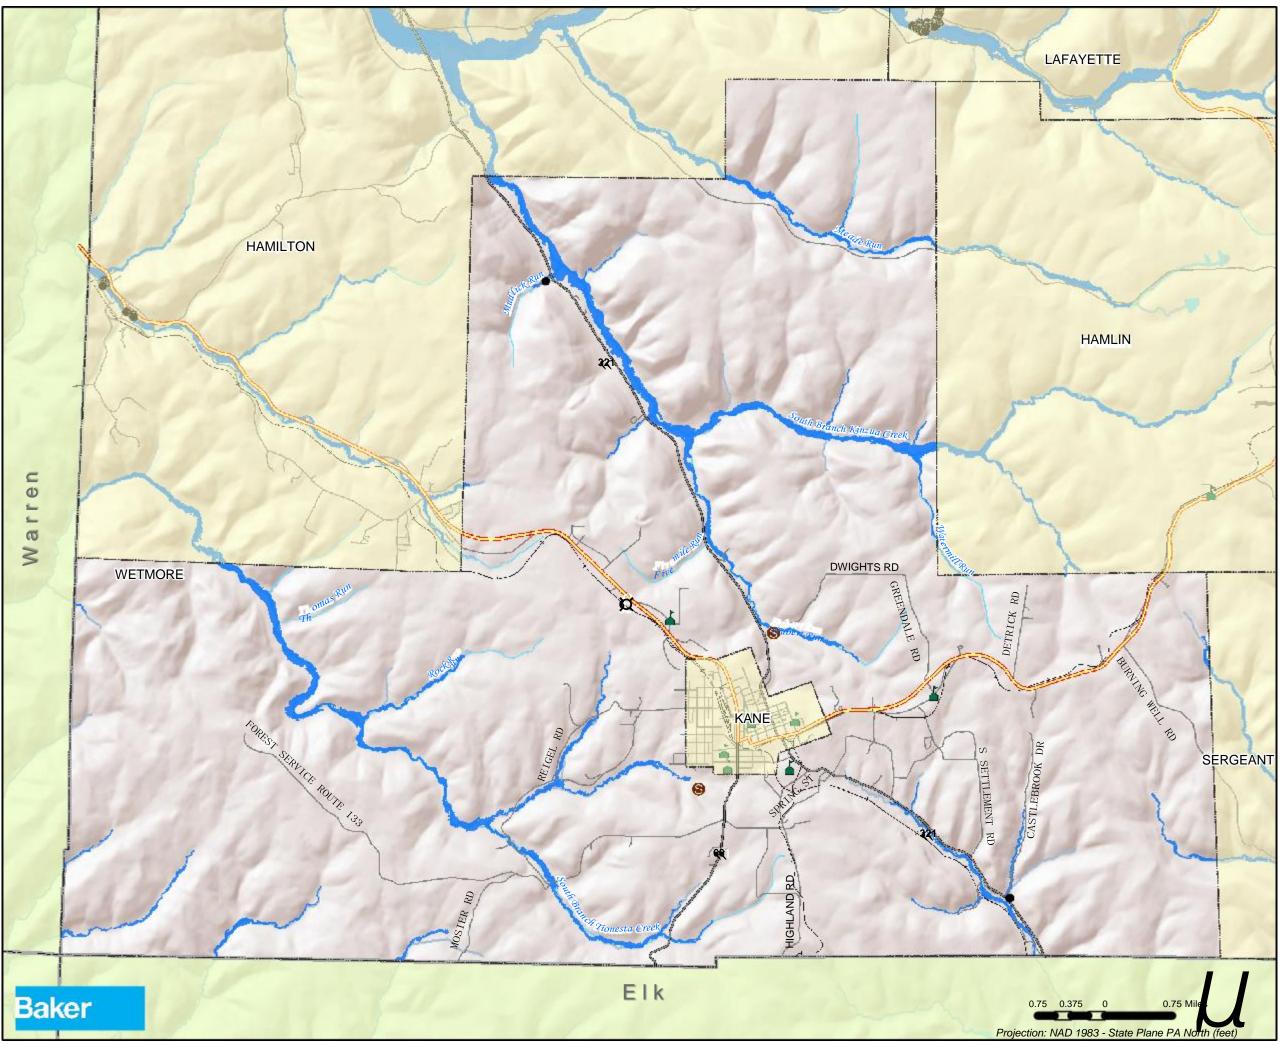

|  |
| X                                | Sewage Treatment Plant             |  |
|                                  | US Highway                         |  |
|                                  | State Highway                      |  |
|                                  | Centerlines                        |  |
| ~~~                              | Rivers / Streams                   |  |
| 5                                | Water Area                         |  |
| Special Flood Hazard Area (SFHA) |                                    |  |
| 8                                | Approximate 1% Annual-Chance-Flood |  |
| 5                                | Detailed 1% Annual-Chance-Flood    |  |
|                                  |                                    |  |







### Wetmore Township Flood Vulnerability

|                                  | LEGEND                             |
|----------------------------------|------------------------------------|
| (                                | Addressable Structures in SFHA     |
| 1                                | School                             |
| 1                                | Sewage Treatment Plant             |
|                                  | US Highway                         |
|                                  | State Highway                      |
|                                  | Centerlines                        |
|                                  | Railroad                           |
| ~~~                              | Rivers / Streams                   |
| 5