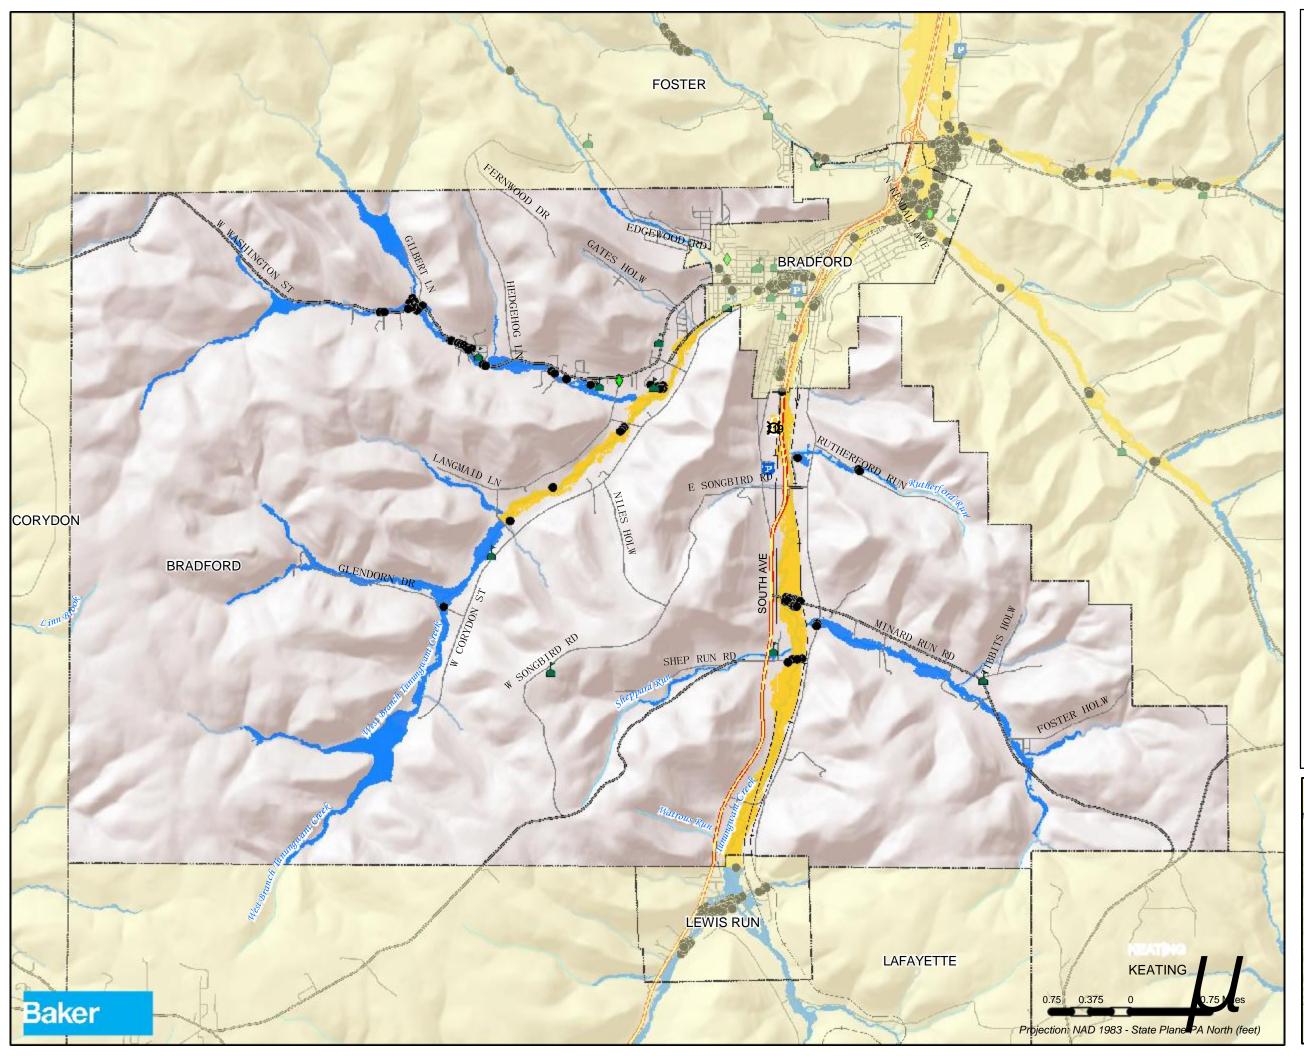

# City of Bradford Flood Vulnerability

| LEGEND  |                                    |
|---------|------------------------------------|
| (       | Addressable Structures in SFHA     |
| 0       | School                             |
| а       | Police Department                  |
|         | Fire Department                    |
| -       | Hospital                           |
| Р       | Nursing Home                       |
|         | US Highway                         |
|         | State Highway                      |
|         | Centerlines                        |
|         | Railroad                           |
| ~~~     | Rivers / Streams                   |
| Special | Flood Hazard Area (SFHA)           |
| 5       | Approximate 1% Annual-Chance-Flood |
| 5       | Detailed 1% Annual-Chance-Flood    |

### Bradford Township Flood Vulnerability

|         | LEGEND                             |
|---------|------------------------------------|
| (       | Addressable Structures in SFHA     |
| 0       | School                             |
| а       | Police Department                  |
|         | Nursing Home                       |
|         | US Highway                         |
|         | State Highway                      |
|         | Centerlines                        |
|         | Railroad                           |
| ~~~     | Rivers / Streams                   |
| Special | Flood Hazard Area (SFHA)           |
| 8       | Approximate 1% Annual-Chance-Flood |
| 5       | Detailed 1% Annual-Chance-Flood    |
|         |                                    |