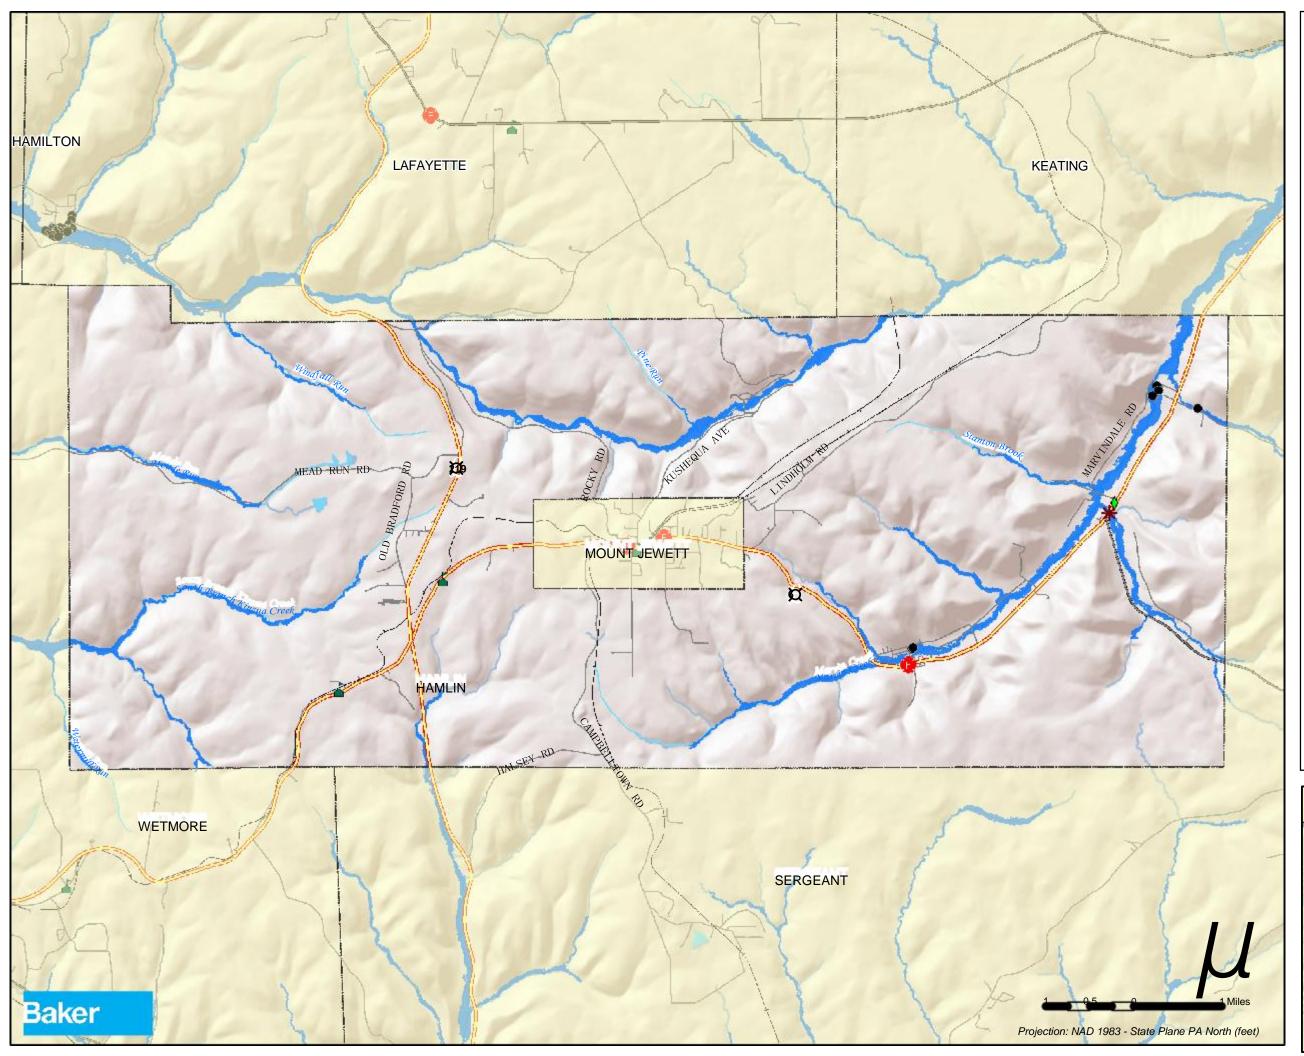

# Hamlin Township Flood Vulnerability

| (        | LEGEND<br>Addressable Structures in SFHA |
|----------|------------------------------------------|
| 1        | School                                   |
|          | Fire Department                          |
| k        | 911 Center                               |
| К        | Nursing Home                             |
|          | US Highway                               |
|          | State Highway                            |
|          | Centerlines                              |
| <b>-</b> | Railroad                                 |
| ~~~      | Rivers / Streams                         |
| 5        | Water Area                               |
| Special  | Flood Hazard Area (SFHA)                 |
| 8        | Approximate 1% Annual-Chance-Flood       |
| 5        | Detailed 1% Annual-Chance-Flood          |
|          |                                          |

### Mount Jewett Borough Flood Vulnerability

|            | LEGEND                             |
|------------|------------------------------------|
| (          | Addressable Structures in SFHA     |
| 1          | School                             |
| а          | Police Department                  |
|            | Fire Department                    |
|            | US Highway                         |
|            | State Highway                      |
|            | Centerlines                        |
| <b>-</b> _ | Railroad                           |
| ~~~        | Rivers / Streams                   |
| 5          | Water Area                         |
| Special    | Flood Hazard Area (SFHA)           |
| 8          | Approximate 1% Annual-Chance-Flood |
| 5          | Detailed 1% Annual-Chance-Flood    |
|            |                                    |