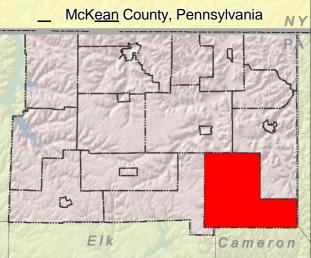

Structures in SFHA     |  |
| ••                               | Fire Department                    |  |
|                                  | US Highway                         |  |
|                                  | State Highway                      |  |
|                                  | Centerlines                        |  |
| <b>_</b>                         | Railroad                           |  |
| ~~~                              | Rivers / Streams                   |  |
| 5                                | Water Area                         |  |
| Special Flood Hazard Area (SFHA) |                                    |  |
| 8                                | Approximate 1% Annual-Chance-Flood |  |
| 5                                | Detailed 1% Annual-Chance-Flood    |  |









## Otto Township Flood Vulnerability

|                  | LEGEND                         |
|------------------|--------------------------------|
| l                | Addressable Structures in SFHA |
| 0                | School                         |
| а                | Police Department              |
| ••               | Fire Department                |
|                  |                                |
|                  |                                |
|                  |                                |
| — <del>—</del> — |                                |
| ~                |                                |
| -                |                                |
| 5                |                                |
|                  |