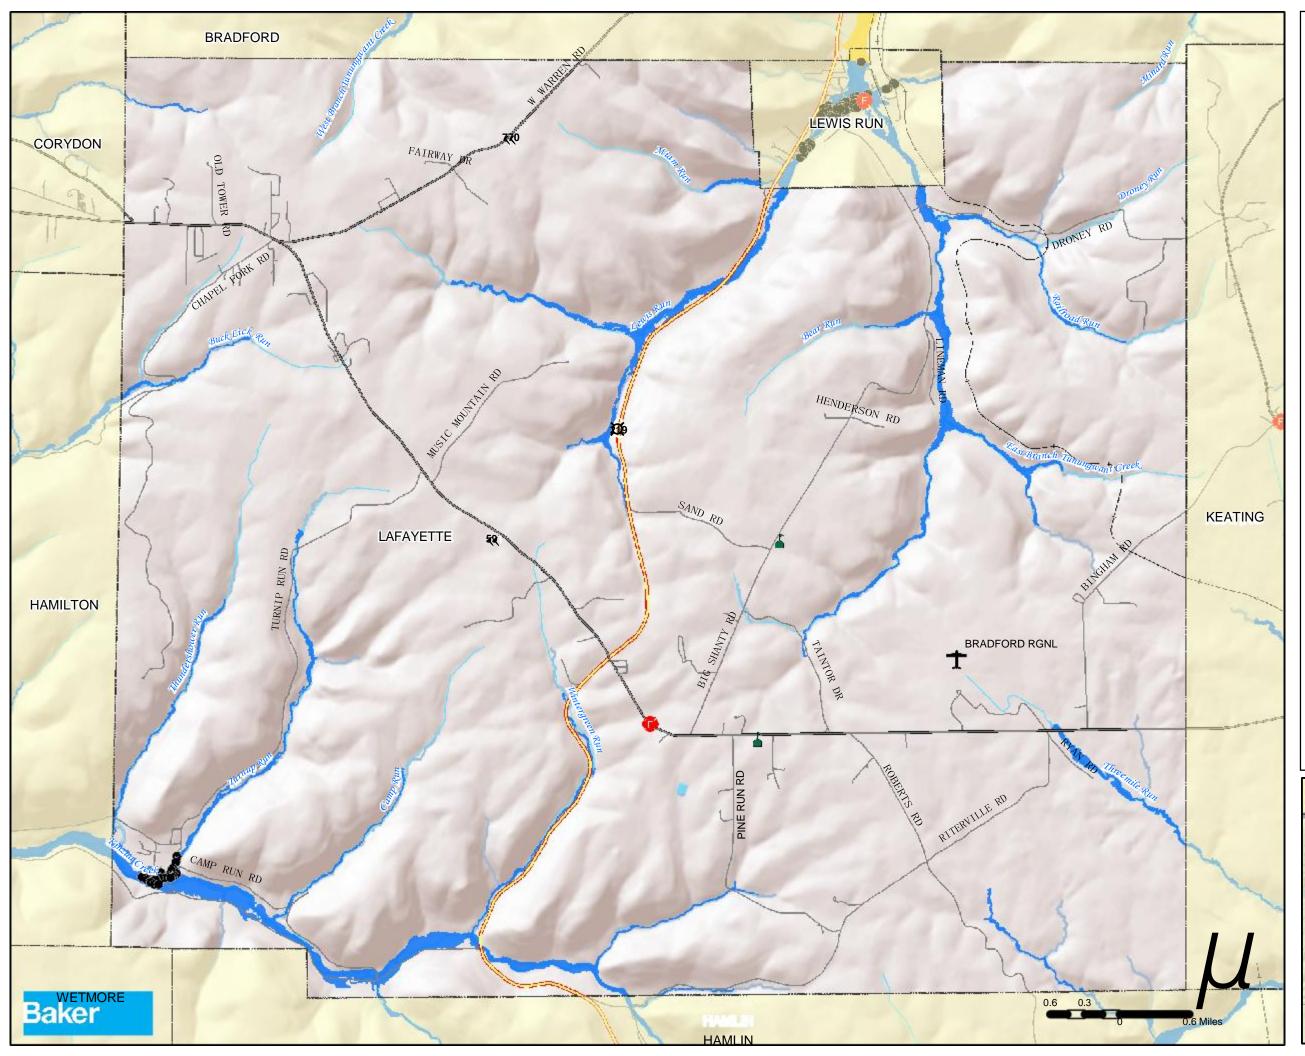

### Wetmore Township Flood Vulnerability

|                                  | LEGEND                             |
|----------------------------------|------------------------------------|
| (                                | Addressable Structures in SFHA     |
| 1                                | School                             |
| 1                                | Sewage Treatment Plant             |
|                                  | US Highway                         |
|                                  | State Highway                      |
|                                  | Centerlines                        |
|                                  | Railroad                           |
| ~~~                              | Rivers / Streams                   |
| 5                                | Water Area                         |
| Special Flood Hazard Area (SFHA) |                                    |
| 8                                | Approximate 1% Annual-Chance-Flood |
| 5                                | Detailed 1% Annual-Chance-Flood    |
|                                  |                                    |