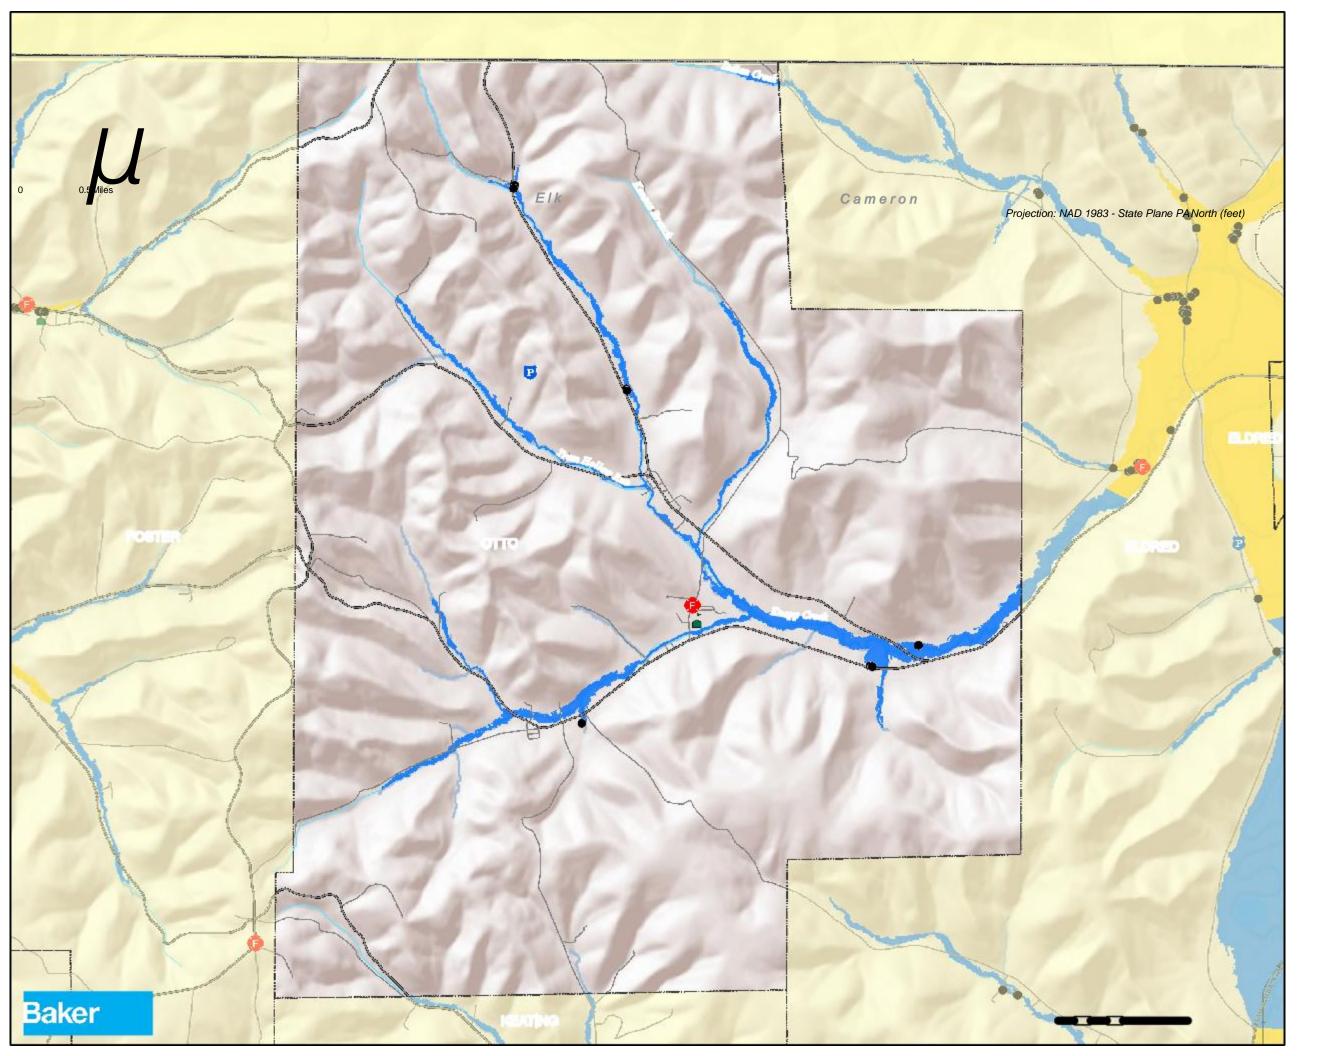

## Otto Township Flood Vulnerability

|                  | LEGEND                         |
|------------------|--------------------------------|
| l                | Addressable Structures in SFHA |
| 0                | School                         |
| а                | Police Department              |
| ••               | Fire Department                |
|                  |                                |
|                  |                                |
|                  |                                |
| — <del>—</del> — |                                |
| ~                |                                |
| -                |                                |
| 5                |                                |
|                  |                                |
| 5                |                                |
|                  |                                |
|                  |                                |
|                  |                                |
|                  |                                |