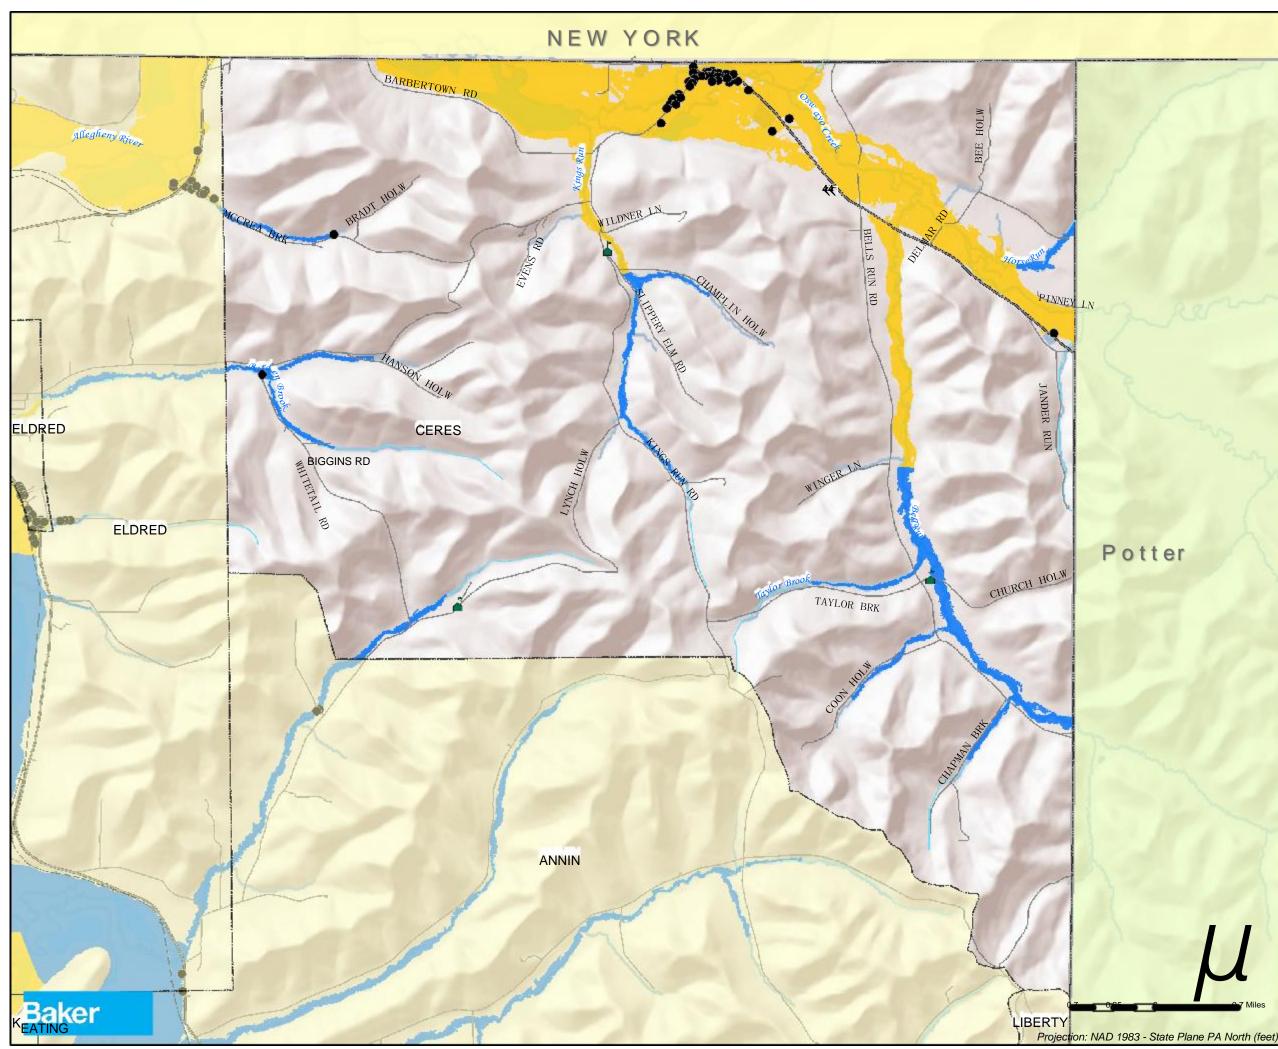

# **Ceres Township Flood Vulnerability**

|         | LEGEND                             |
|---------|------------------------------------|
| (       | Addressable Structures in SFHA     |
| 1       | School                             |
|         | US Highway                         |
|         | State Highway                      |
|         | Centerlines                        |
| =       | Railroad                           |
| ∞~~~    | Rivers / Streams                   |
| Special | Flood Hazard Area (SFHA)           |
|         | Approximate 1% Annual-Chance-Flood |
| 5       | Detailed 1% Annual-Chance-Flood    |