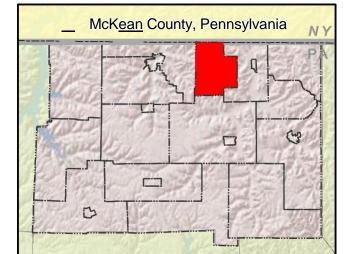

| Police Department              |
| ••               | Fire Department                |
|                  |                                |
|                  |                                |
|                  |                                |
| — <del>—</del> — |                                |
| ~                |                                |
| -                |                                |
| 5                |                                |
|                  |                                |
| 5                |                                |
|                  |                                |
|                  |                                |
|                  |                                |
|                  |                                |



### ELDRED





State Highway

Centerlines

Railroad

Rivers / Streams

Water Area

### Special Flood Hazard Area (SFHA)

Approximate 1% Annual-Chance-Flood

Detailed 1% Annual-Chance-Flood







### Port Allegany Borough Flood Vulnerability

| LEGEND        |                                    |  |
|---------------|------------------------------------|--|
| (             | Addressable Structures in SFHA     |  |
| 0             | School                             |  |
| а             | Police Department                  |  |
|               | Fire Department                    |  |
|               | US Highway                         |  |
|               | State Highway                      |  |
|               | Centerlines                        |  |
| <del></del> + | Railroad