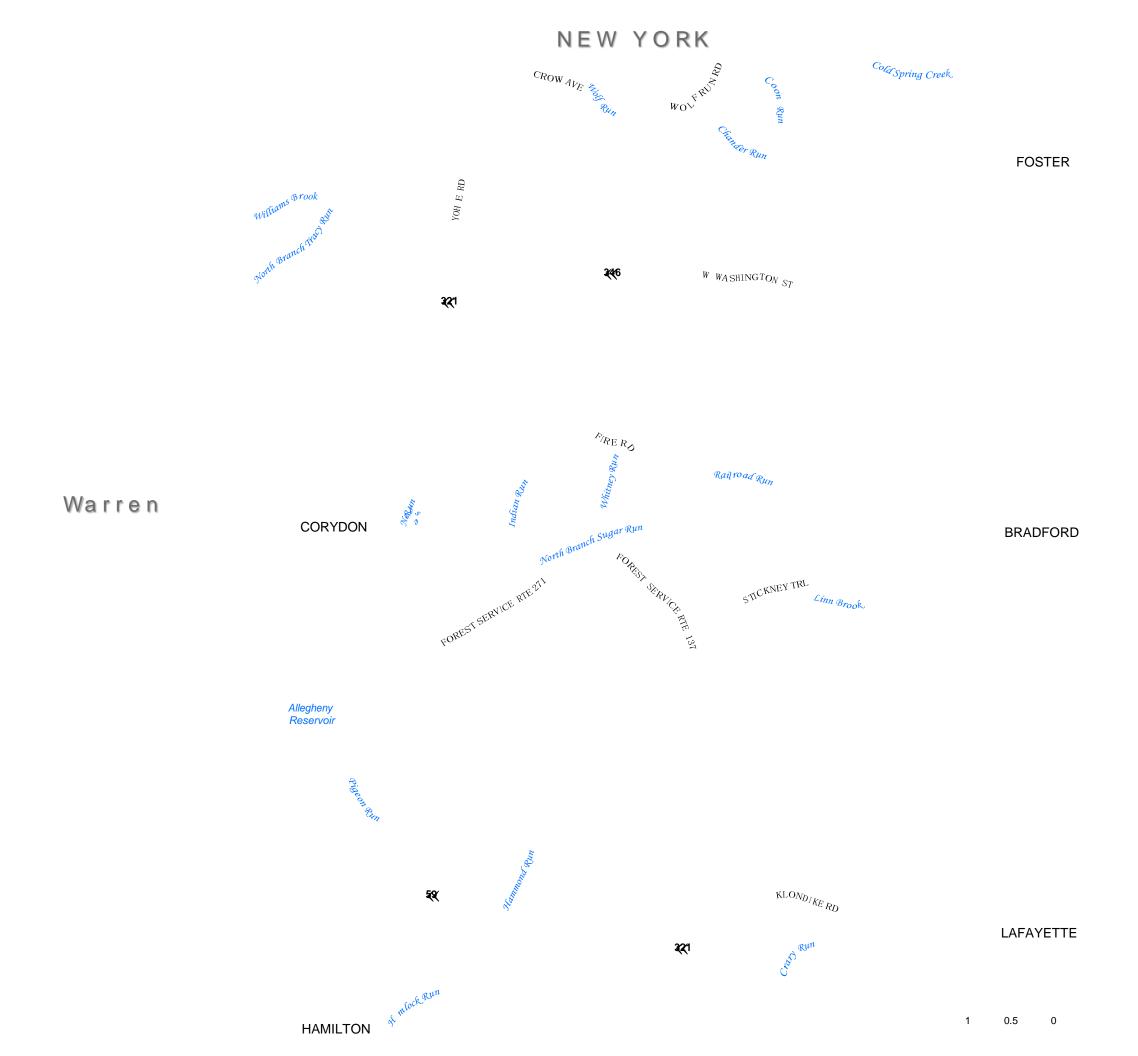

# Corydon Township Flood Vulnerability

|          | LEGEND                           |
|----------|----------------------------------|
| (        | Addressable Structures in SFHA   |
|          | Fire Department                  |
|          | US Highway                       |
|          | State Highway                    |
|          | Centerlines                      |
| <b>i</b> | Railroad                         |
|          | Rivers / Streams                 |
|          | Water Area                       |
|          | Municipality                     |
| 단다       | County                           |
| Special  | Flood Hazard Area (SFHA)         |
| 2        | Approximate1%Annual-Chance-Flood |
|          | Detailed 1% Annual-Chance-Flood  |
|          |                                  |