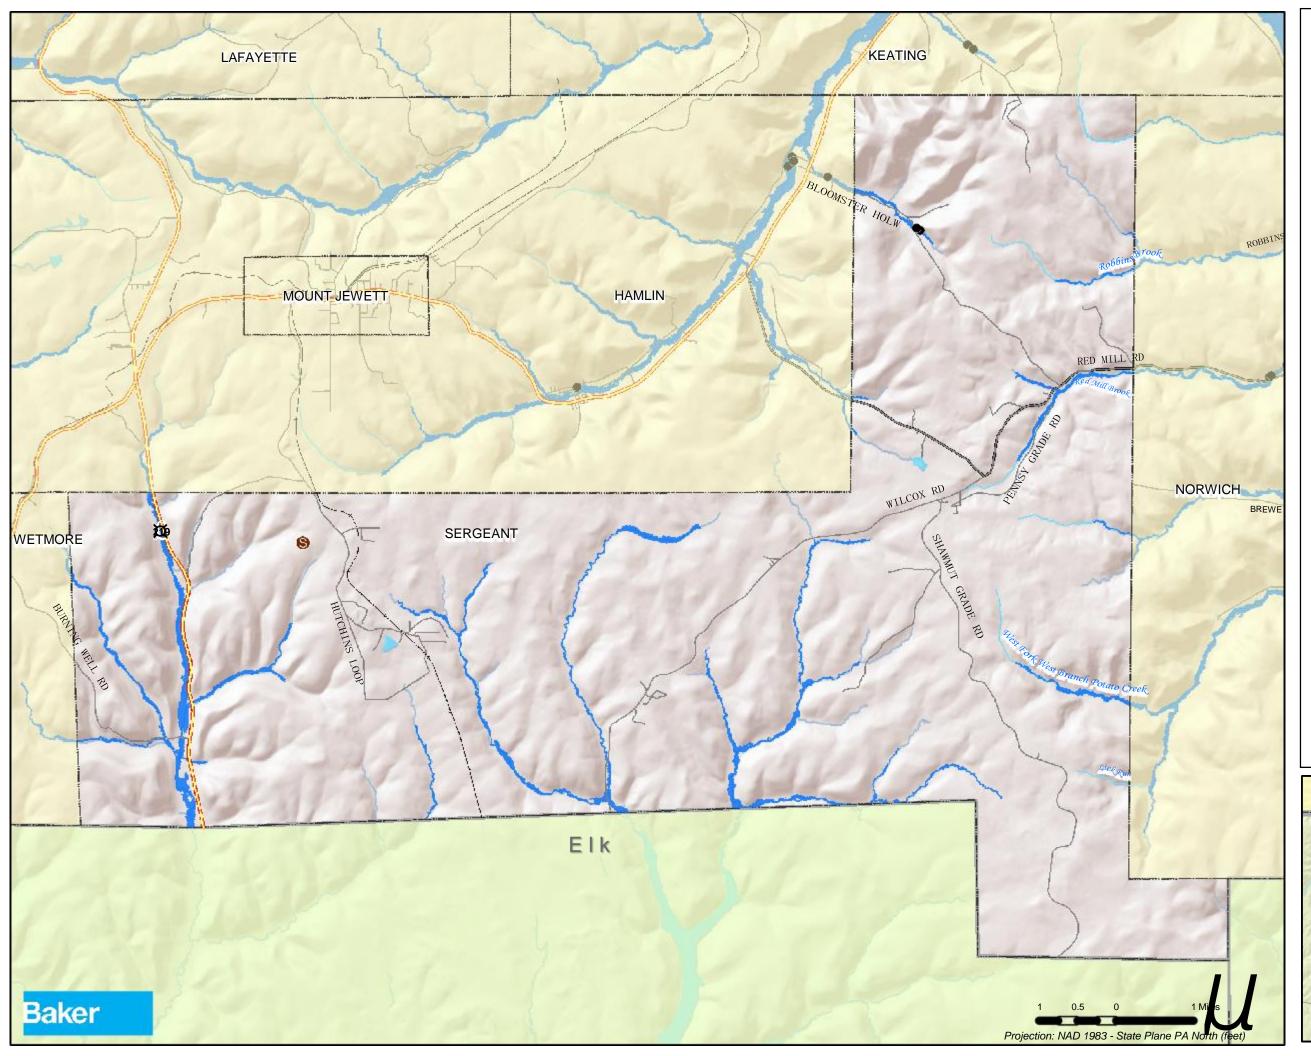

-|------------------------------------|--|
| (             | Addressable Structures in SFHA     |  |
| 0             | School                             |  |
| а             | Police Department                  |  |
|               | Fire Department                    |  |
|               | US Highway                         |  |
|               | State Highway                      |  |
|               | Centerlines                        |  |
| <del></del> + | Railroad                           |  |
| ~~~           | Rivers / Streams                   |  |
| 5             | Water Area                         |  |
| Special       | Special Flood Hazard Area (SFHA)   |  |
| 8             | Approximate 1% Annual-Chance-Flood |  |
| 5             | Detailed 1% Annual-Chance-Flood    |  |







# Sergeant Township Flood Vulnerability









### Smethport Borough Flood Vulnerability

| LEGEND                           |                                    |  |
|----------------------------------|------------------------------------|--|
| (                                | Addressable Structures in SFHA     |  |
| 0                                | School                             |  |
| а                                | Police Department                  |  |
|                                  | Fire Department                    |  |
| V                                | Nursing Home                       |  |
| X                                | Sewage Treatment Plant             |  |
|                                  | US Highway                         |  |
|