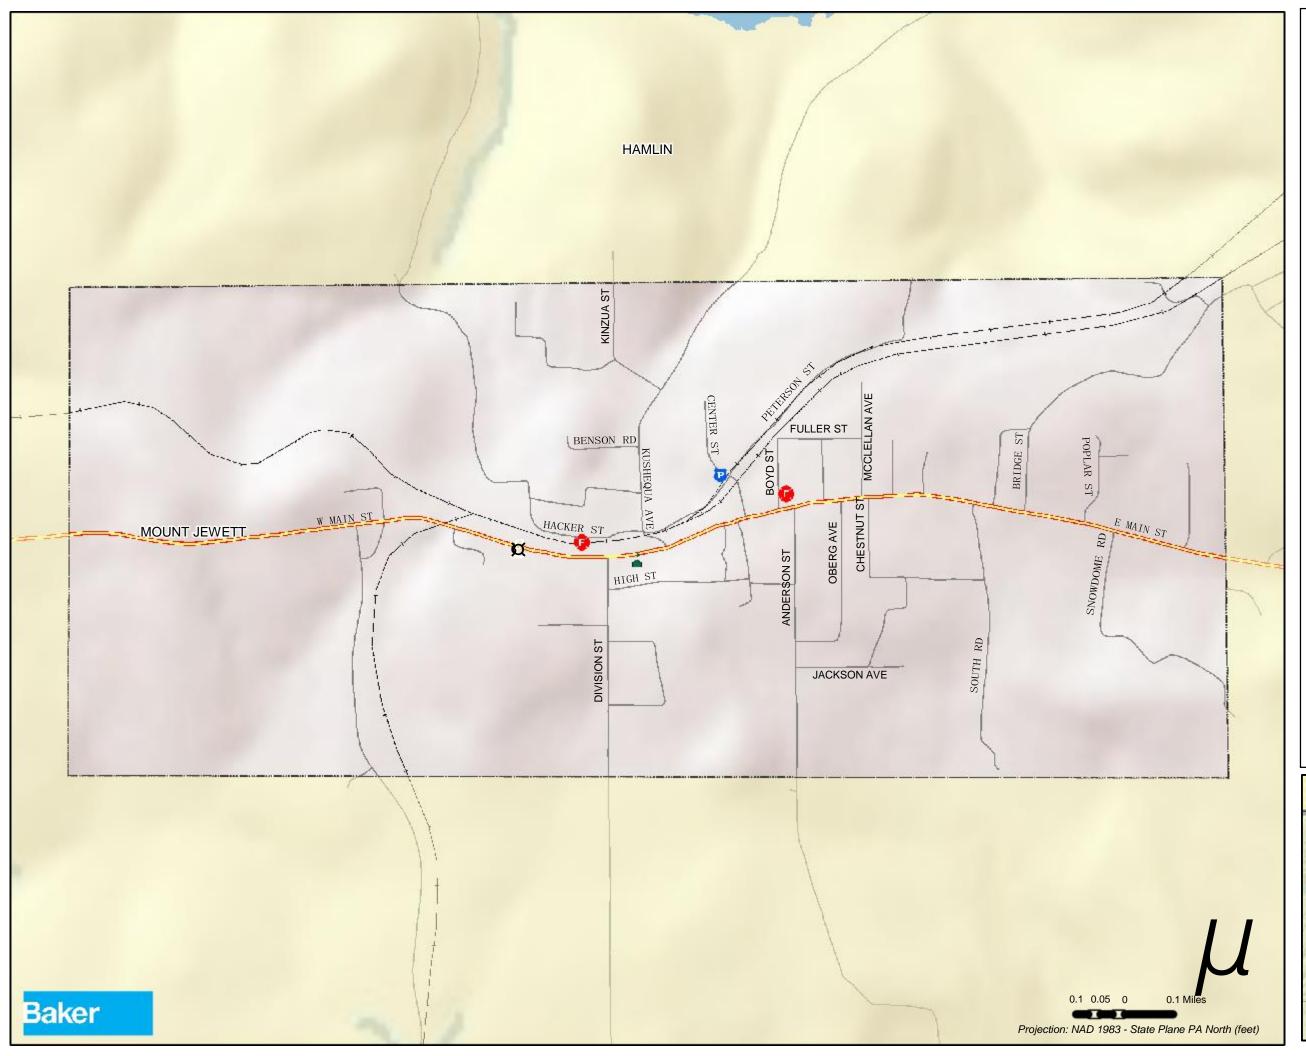

### Mount Jewett Borough Flood Vulnerability

|            | LEGEND                             |
|------------|------------------------------------|
| (          | Addressable Structures in SFHA     |
| 1          | School                             |
| а          | Police Department                  |
|            | Fire Department                    |
|            | US Highway                         |
|            | State Highway                      |
|            | Centerlines                        |
| <b>-</b> _ | Railroad                           |
| ~~~        | Rivers / Streams                   |
| 5          | Water Area                         |
| Special    | Flood Hazard Area (SFHA)           |
| 8          | Approximate 1% Annual-Chance-Flood |
| 5          | Detailed 1% Annual-Chance-Flood    |
|            |                                    |