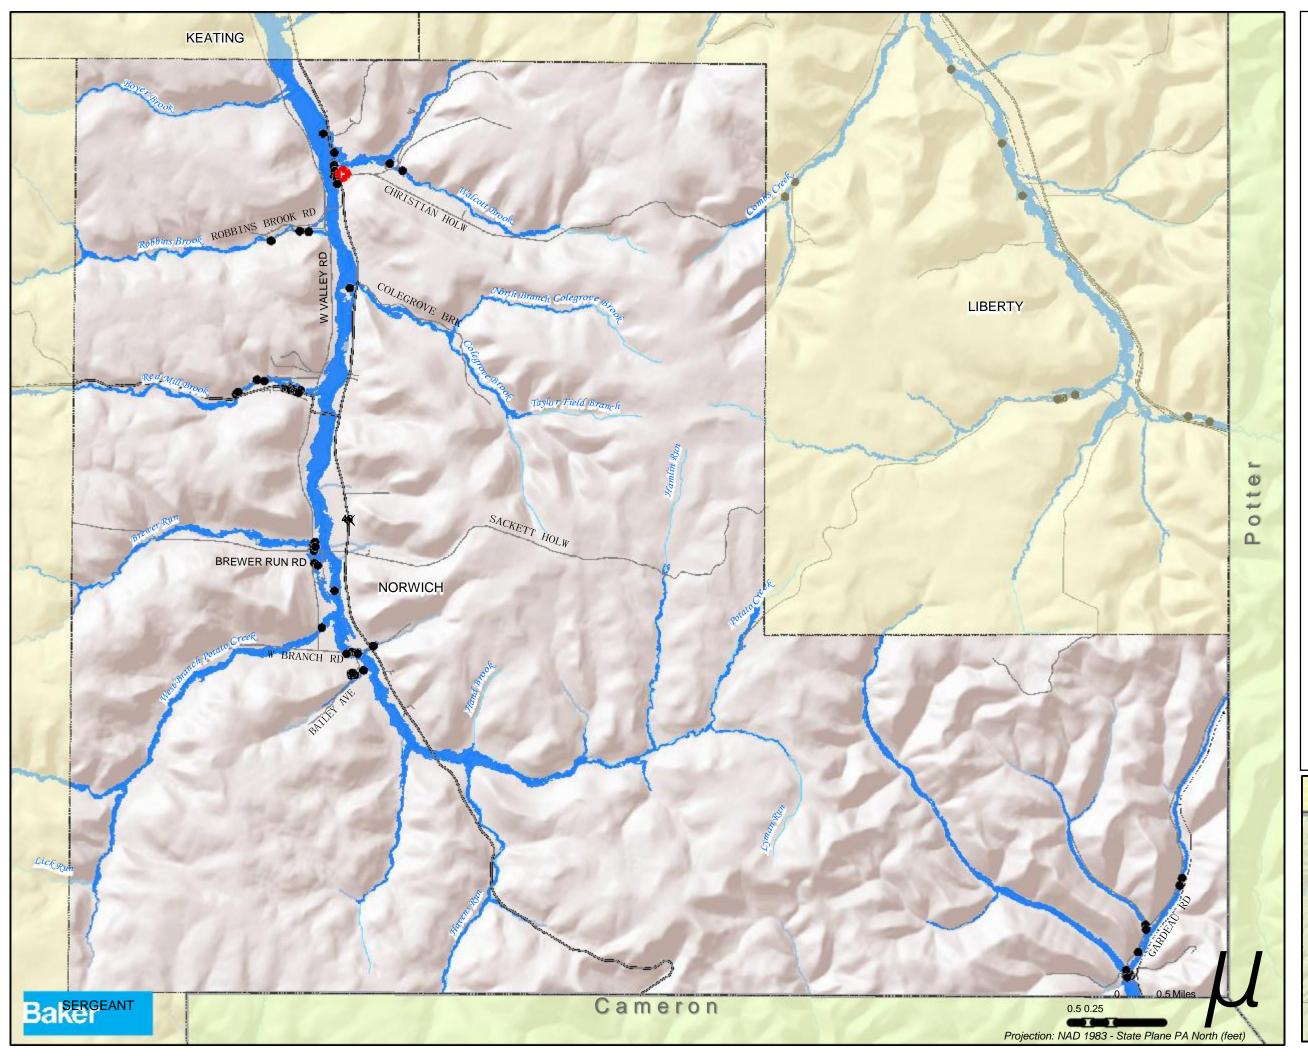

### Norwich Township Flood Vulnerability

| LEGEND                           |                                    |  |
|----------------------------------|------------------------------------|--|
| (                                | Addressable Structures in SFHA     |  |
| ••                               | Fire Department                    |  |
|                                  | US Highway                         |  |
|                                  | State Highway                      |  |
|                                  | Centerlines                        |  |
| <b>_</b>                         | Railroad                           |  |
| ~~~                              | Rivers / Streams                   |  |
| 5                                | Water Area                         |  |
| Special Flood Hazard Area (SFHA) |                                    |  |
| 8                                | Approximate 1% Annual-Chance-Flood |  |
| 5                                | Detailed 1% Annual-Chance-Flood    |  |

# Sergeant Township Flood Vulnerability