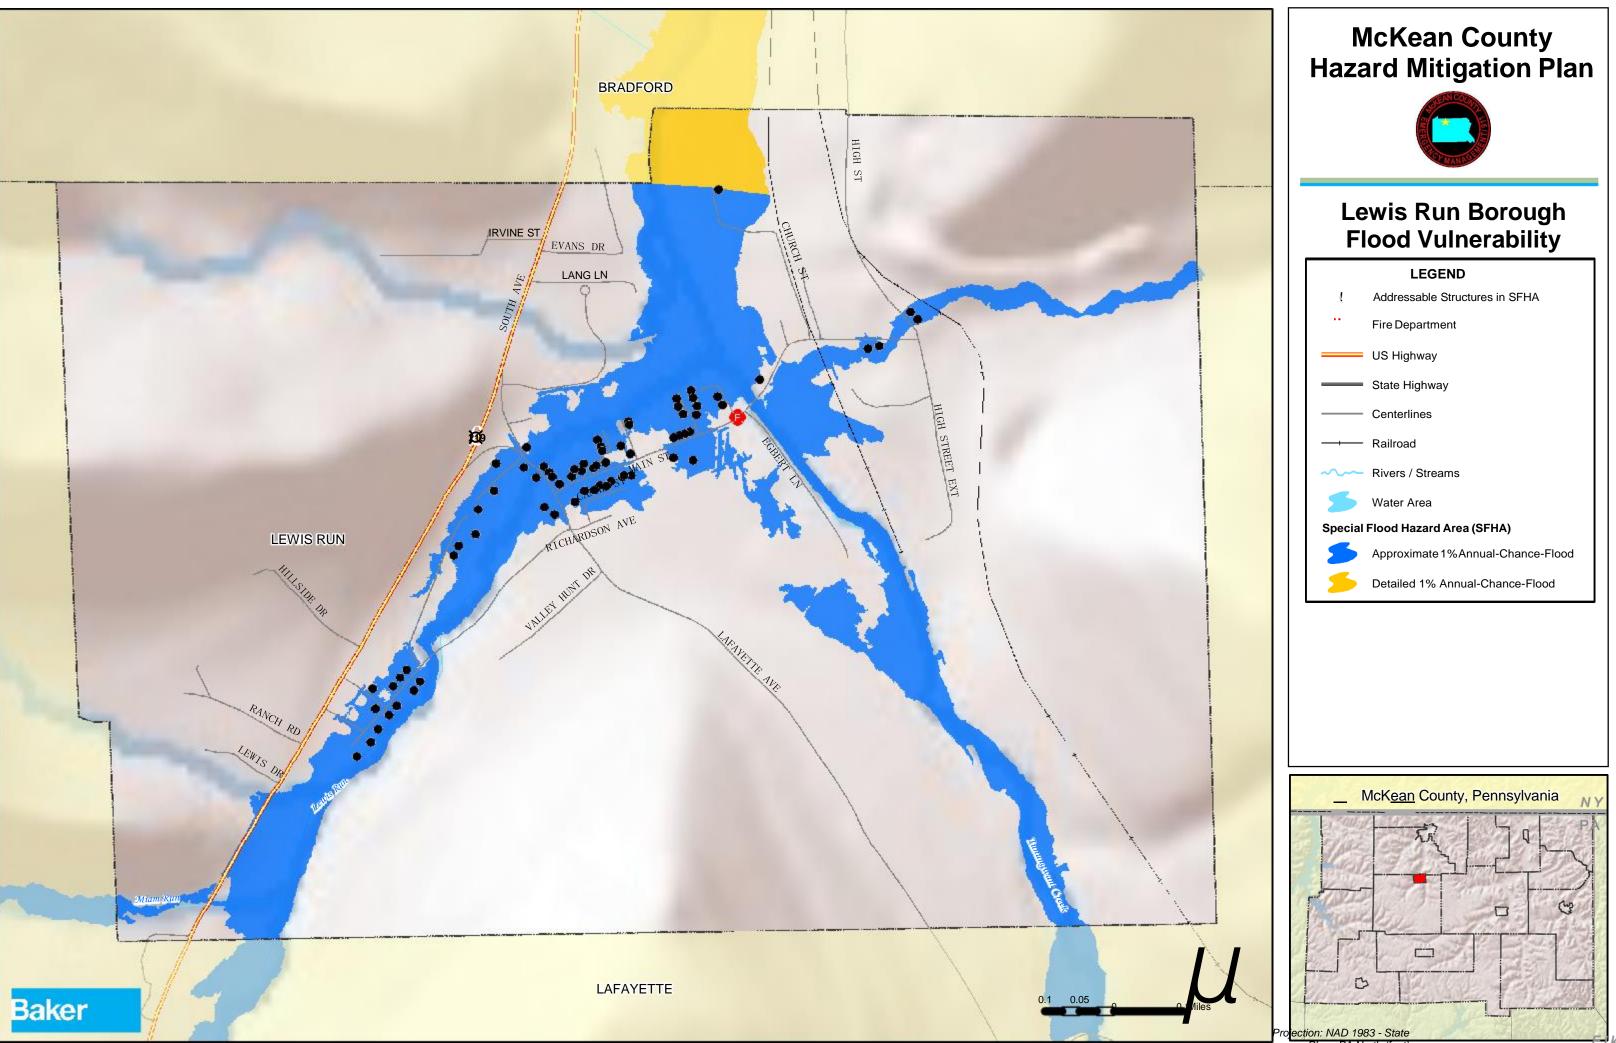

---|------------------------------------|
| (            | Addressable Structures in SFHA     |
| р            | Airport                            |
| 1<br>1       | School                             |
|              | Fire Department                    |
|              | US Highway                         |
|              | State Highway                      |
|              | Centerlines                        |
| — <b>·</b> — | Railroad                           |
| ~~~          | Rivers / Streams                   |
| 5            | Water Area                         |
| Special      | Flood Hazard Area (SFHA)           |
| 8            | Approximate 1% Annual-Chance-Flood |
| 5            | Detailed 1% Annual-Chance-Flood    |



ection: NAD 1983 - State Plane PA North (feet)

Elk



Plane PA North (feet)



### Potter

Projection: NAD 1983 - State Plane PA North (feet)

0.5



# McKean County Hazard Mitigation Plan



# Liberty Township Flood Vulnerability

|            | LEGEND                             |
|------------|------------------------------------|
| (          | Addressable Structures in SFHA     |
| 0          | School                             |
| ŧ          | Sewage Treatment Plant             |
|            | US Highway                         |
|            | State Highway                      |
|            | Centerlines                        |
| <b>— —</b> | Railroad                           |
| ~~~        | Rivers / Streams                   |
| 8          | Water Area                         |
| Special    | Flood Hazard Area (SFHA)