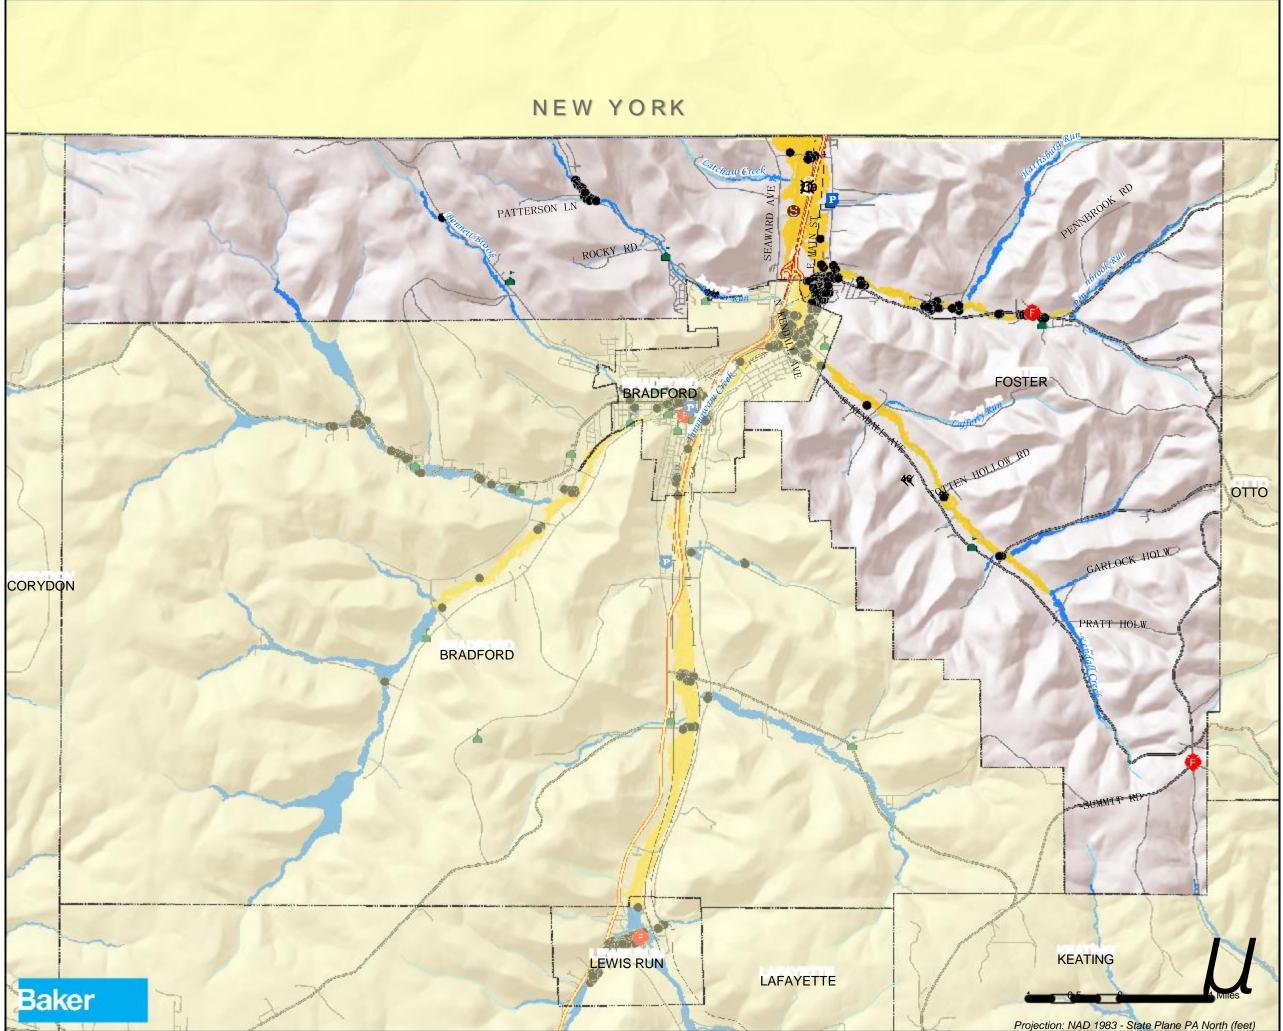

# City of Bradford Flood Vulnerability

| LEGEND  |                                    |
|---------|------------------------------------|
| (       | Addressable Structures in SFHA     |
| 0       | School                             |
| а       | Police Department                  |
|         | Fire Department                    |
| -       | Hospital                           |
| Р       | Nursing Home                       |
|         | US Highway                         |
|         | State Highway                      |
|         | Centerlines                        |
|         | Railroad                           |
| ~~~     | Rivers / Streams                   |
| Special | Flood Hazard Area (SFHA)           |
| 5       | Approximate 1% Annual-Chance-Flood |
| 5       | Detailed 1% Annual-Chance-Flood    |

### Bradford Township Flood Vulnerability

|         | LEGEND                             |
|---------|------------------------------------|
| (       | Addressable Structures in SFHA     |
| 0       | School                             |
| а       | Police Department                  |
|         | Nursing Home                       |
|         | US Highway                         |
|         | State Highway                      |
|         | Centerlines                        |
|         | Railroad                           |
| ~~~     | Rivers / Streams                   |
| Special | Flood Hazard Area (SFHA)           |
| 8       | Approximate 1% Annual-Chance-Flood |
| 5       | Detailed 1% Annual-Chance-Flood    |
|         |                                    |