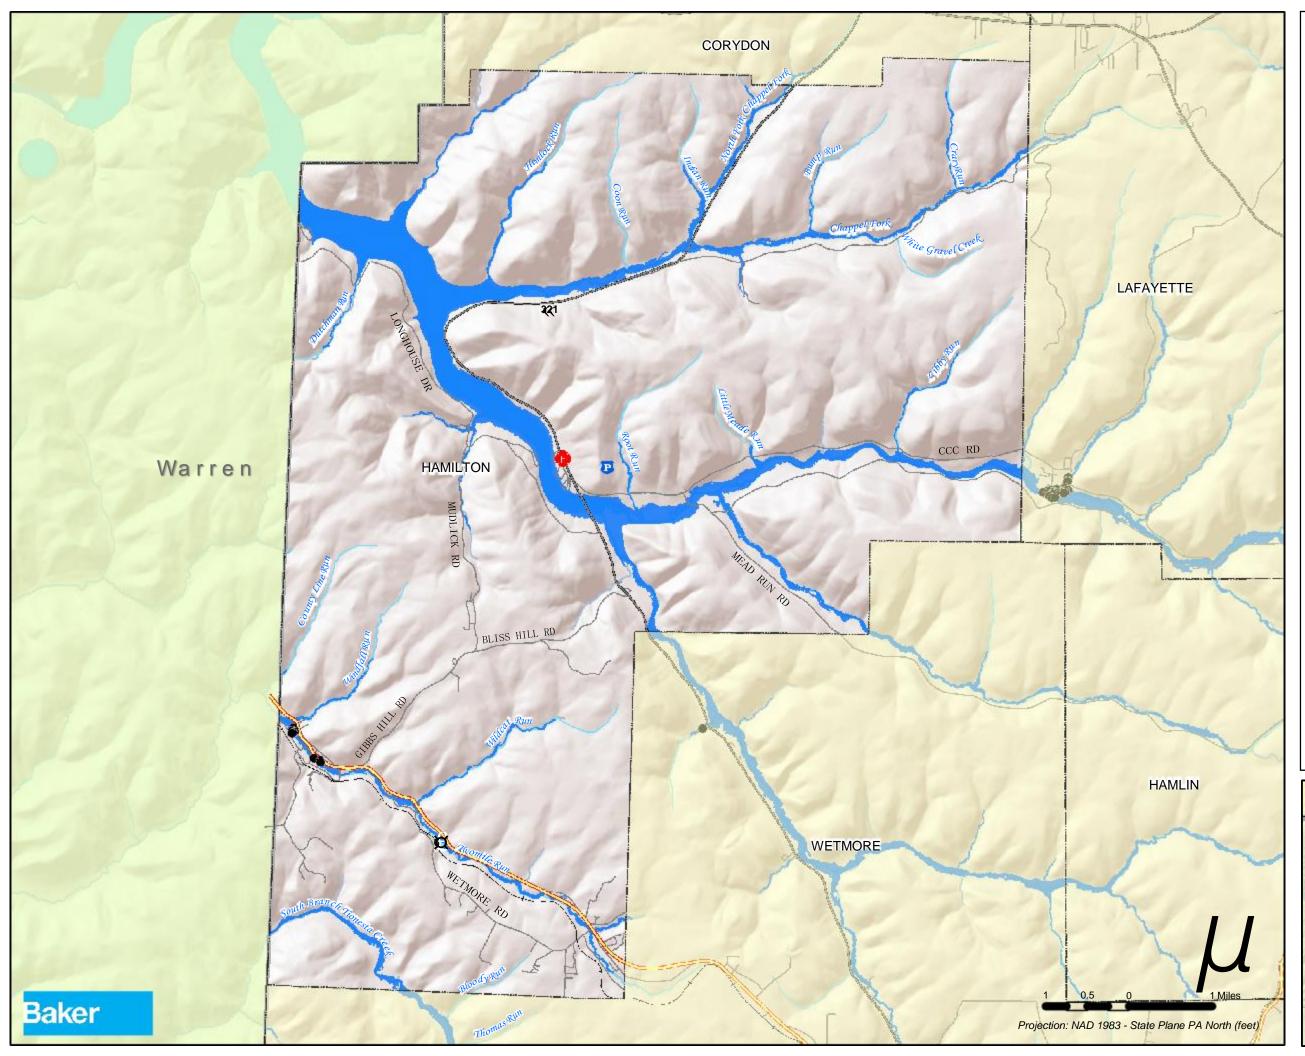

# Corydon Township Flood Vulnerability

|          | LEGEND                           |
|----------|----------------------------------|
| (        | Addressable Structures in SFHA   |
|          | Fire Department                  |
|          | US Highway                       |
|          | State Highway                    |
|          | Centerlines                      |
| <b>i</b> | Railroad                         |
|          | Rivers / Streams                 |
|          | Water Area                       |
|          | Municipality                     |
| 단다       | County                           |
| Special  | Flood Hazard Area (SFHA)         |
| 2        | Approximate1%Annual-Chance-Flood |
|          | Detailed 1% Annual-Chance-Flood  |
|          |                                  |