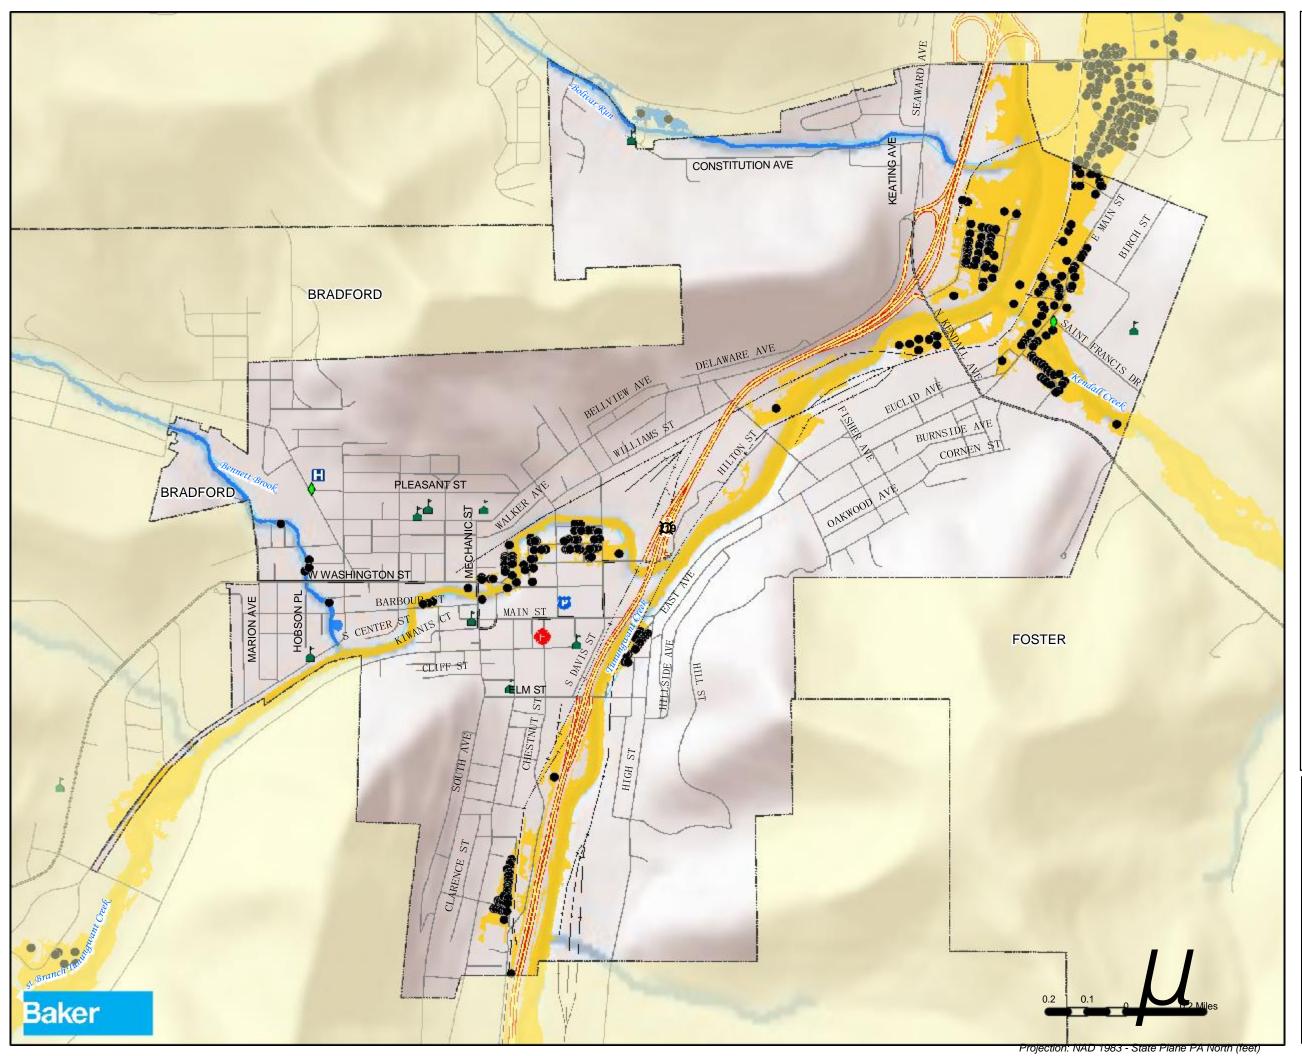

# City of Bradford Flood Vulnerability

| LEGEND  |                                    |
|---------|------------------------------------|
| (       | Addressable Structures in SFHA     |
| 0       | School                             |
| а       | Police Department                  |
|         | Fire Department                    |
| -       | Hospital                           |
| Р       | Nursing Home                       |
|         | US Highway                         |
|         | State Highway                      |
|         | Centerlines                        |
|         | Railroad                           |
| ~~~     | Rivers / Streams                   |
| Special | Flood Hazard Area (SFHA)           |
| 5       | Approximate 1% Annual-Chance-Flood |
| 5       | Detailed 1% Annual-Chance-Flood    |