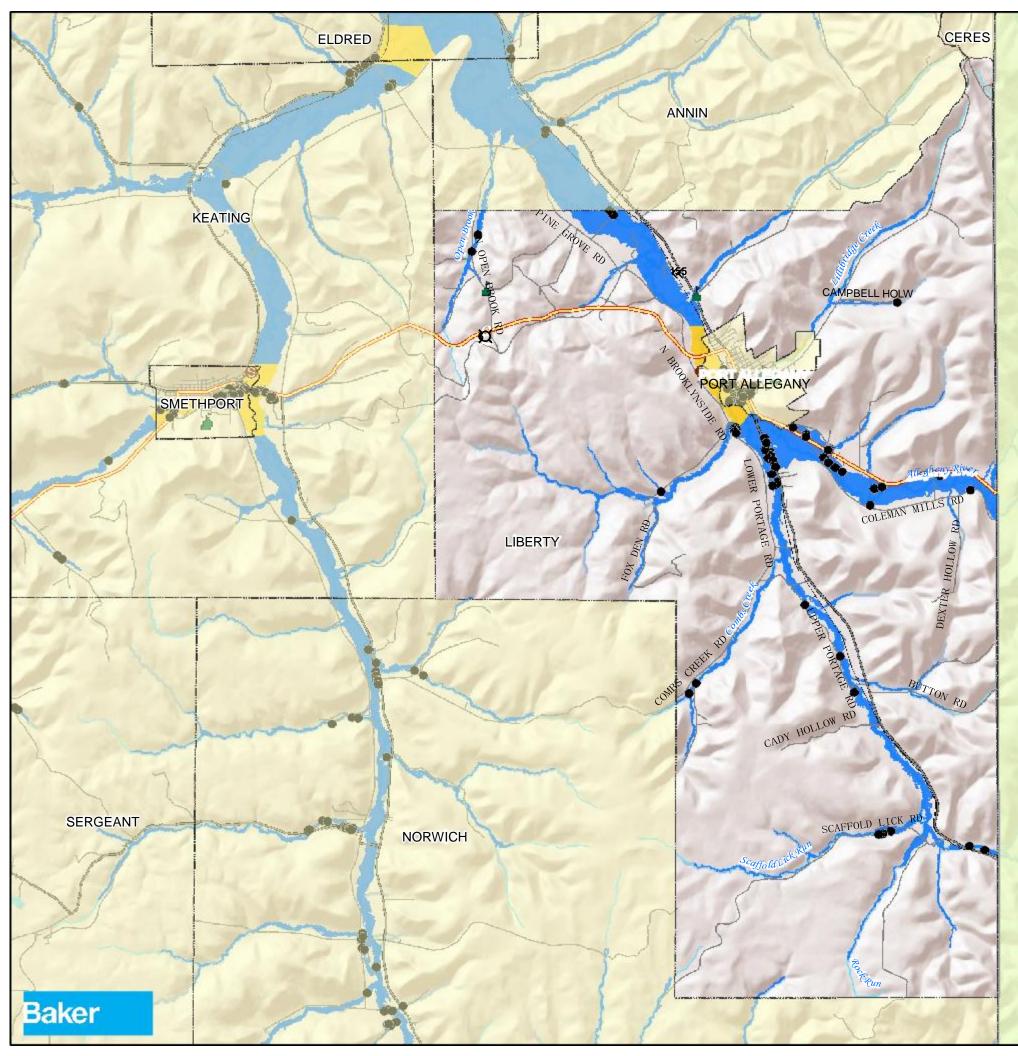

### Port Allegany Borough Flood Vulnerability

| LEGEND        |                                    |  |
|---------------|------------------------------------|--|
| (             | Addressable Structures in SFHA     |  |
| 0             | School                             |  |
| а             | Police Department                  |  |
|               | Fire Department                    |  |
|               | US Highway                         |  |
|               | State Highway                      |  |
|               | Centerlines                        |  |
| <del></del> + | Railroad                           |  |
| ~~~           | Rivers / Streams                   |  |
| 5             | Water Area                         |  |
| Special       | Special Flood Hazard Area (SFHA)   |  |
| 8             | Approximate 1% Annual-Chance-Flood |  |
| 5             | Detailed 1% Annual-Chance-Flood    |  |