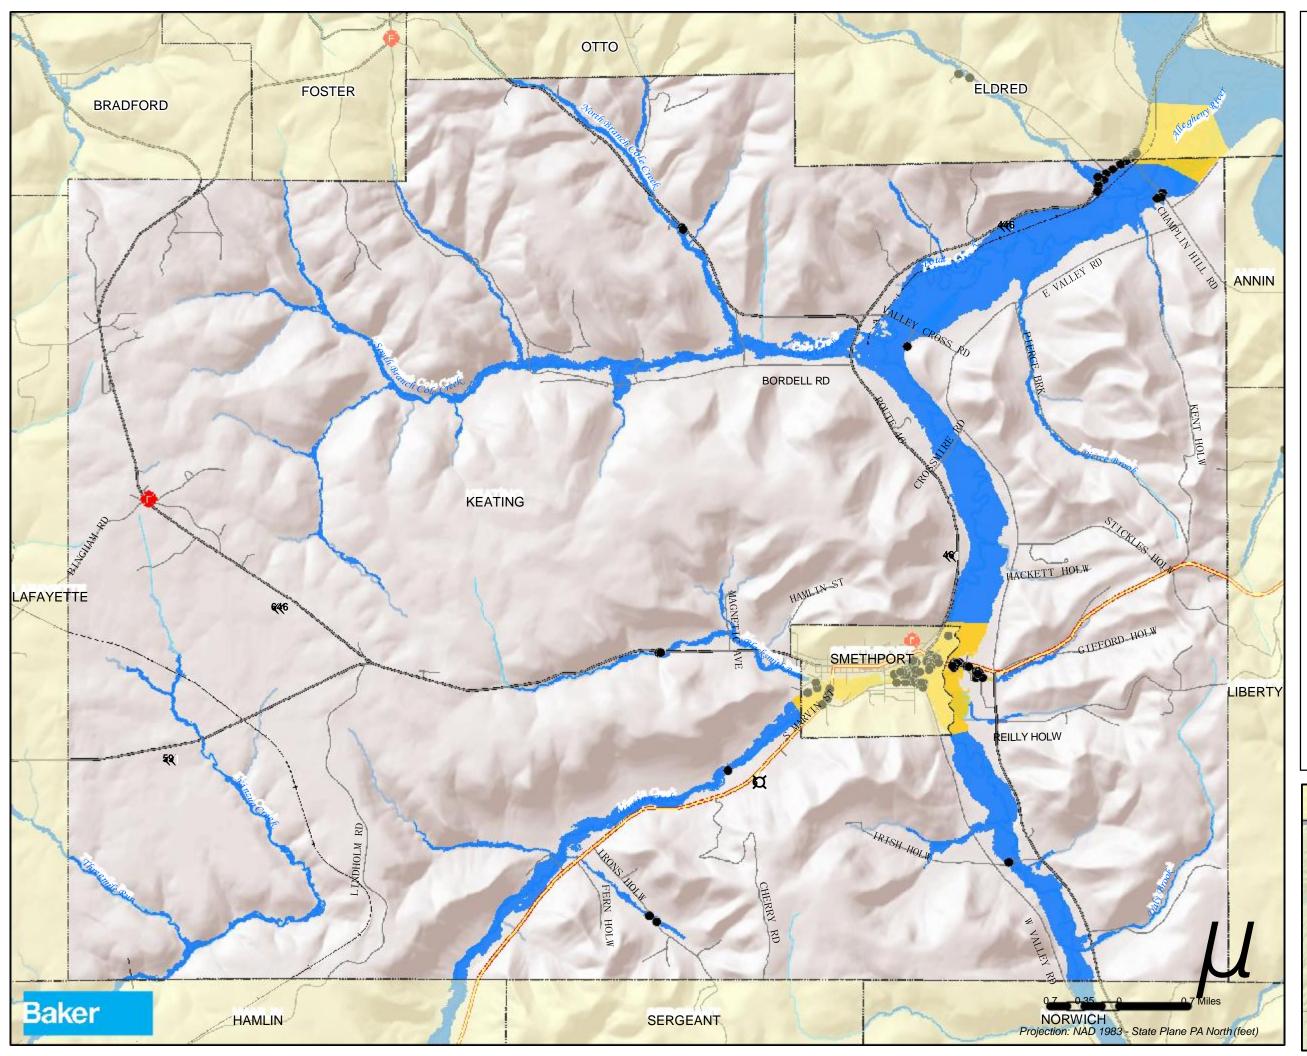

-------------|
| (       | Addressable Structures in SFHA     |
| 0       | School                             |
| а       | Police Department                  |
|         | Fire Department                    |
| _       | Hospital                           |
| Р       | Nursing Home                       |
|         | US Highway                         |
|         | State Highway                      |
|         | Centerlines                        |
| ****    | Rivers / Streams                   |
| 5       | Water Area                         |
| Special | Flood Hazard Area (SFHA)           |
|         | Approximate 1% Annual-Chance-Flood |
|         | Detailed 1% Annual-Chance-Flood    |
|         |                                    |
| 5       | Detailed 1% Annual-Chance-Flood    |





# Keating Township Flood Vulnerability









### Lafayette Township Flood Vulnerability

|              | LEGEND                             |
|--------------|------------------------------------|
| (            | Addressable Structures in SFHA     |
| р            | Airport                            |
| 1<br>1       | School                             |
|              | Fire Department                    |
|              | US Highway                         |
|              | State Highway                      |
|              | Centerlines                        |
| — <b>·</b> — | Railroad                           |
| ~~~          | Rivers / Streams                   |
| 5            | Water Area                         |
| Special      | Flood Hazard Area (SFHA)           |
|